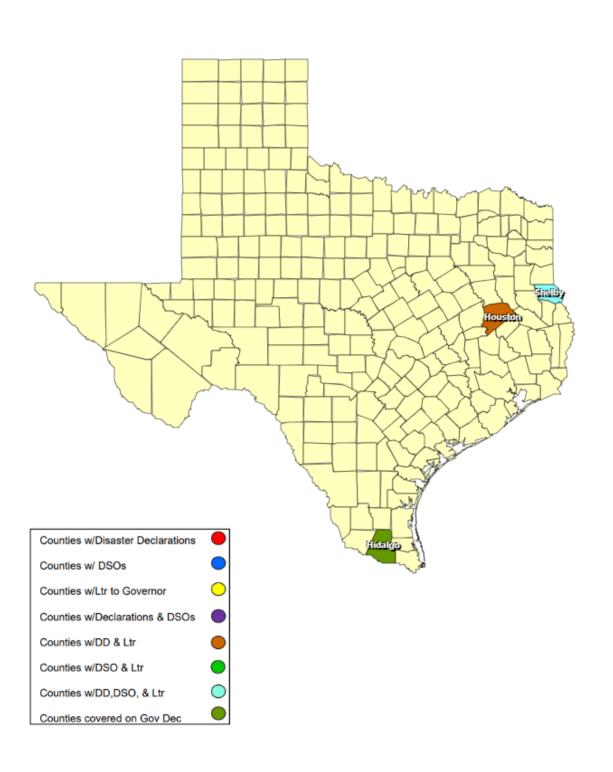

## **RECOVERY SUMMARY**

| Total     |                   | Date(s)            |                                                                                               | Date Governor     | Date Disaster                       | Date Acknowledge  | Date Letter to the   | Acknowledge Letters   | Individu         | al Assistance    | e Dates         | Public Assistance Dates |                  |                 |  |
|-----------|-------------------|--------------------|-----------------------------------------------------------------------------------------------|-------------------|-------------------------------------|-------------------|----------------------|-----------------------|------------------|------------------|-----------------|-------------------------|------------------|-----------------|--|
| JDX<br>13 | County / City     | Incident<br>Period | Date DSO Received                                                                             | Disaster Declared | Declarations Issued /<br>Rec'd      | Letters (DD) Sent | Governor<br>Received | (Governor Rec'd) Sent | PDA<br>Requested | PDA<br>Scheduled | PDA<br>Complete | PDA<br>Requested        | PDA<br>Scheduled | PDA<br>Complete |  |
| 1         | City of Alton     | 04/29/2023         | 05/03/2023 05/05/2023 05/09/2023<br>05/10/2023                                                |                   | 05/01/2023                          |                   | 05/02/2023           |                       |                  |                  |                 |                         |                  |                 |  |
| 1         | City of La Joya   | 04/29/2023         | 05/05/2023                                                                                    |                   | 04/29/2023                          |                   | 05/02/2023           |                       |                  |                  |                 |                         |                  |                 |  |
| 1         | City of McAllen   | 04/28/2023         | 04/29/2023 05/02/2023 05/17/2023<br>05/03/2023 05/05/2023 05/08/2023<br>05/09/2023 05/19/2023 |                   | 04/29/2023                          |                   | 04/29/2023           |                       |                  |                  |                 |                         |                  |                 |  |
| 1         | City of Mission   | 04/29/2023         | 05/01/2023 05/09/2023 05/11/2023 05/18/2023 05/19/2023 05/23/2023                             |                   | 04/29/2023 05/05/2023               |                   | 04/29/2023           |                       |                  |                  |                 |                         |                  |                 |  |
| 1         | City of Palmhurst | 04/29/2023         |                                                                                               |                   | 04/29/2023                          |                   |                      |                       |                  |                  |                 |                         |                  |                 |  |
| 1         | City of Palmview  | 04/29/2023         | 05/05/2023                                                                                    |                   | 04/30/2023                          |                   | 05/01/2023           |                       |                  |                  |                 |                         |                  |                 |  |
| 1         | City of Penitas   | 04/29/2023         | 05/04/2023                                                                                    |                   | 04/29/2023                          |                   |                      |                       |                  |                  |                 |                         |                  |                 |  |
| 1         | City of Pharr     | 04/28/2023         | 04/29/2023 05/08/2023                                                                         |                   | 04/29/2023                          |                   | 04/29/2023           |                       |                  |                  |                 |                         |                  |                 |  |
| 1         | City of San Juan  | 04/29/2023         | 05/02/2023 05/11/2023 06/01/2023<br>06/29/2023                                                |                   |                                     |                   |                      |                       |                  |                  |                 |                         |                  |                 |  |
| 1         | City of Weslaco   | 04/29/2023         | 05/02/2023                                                                                    |                   |                                     |                   |                      |                       |                  |                  |                 |                         |                  |                 |  |
| 1         | Hidalgo County    | 04/29/2023         | 05/08/2023 05/15/2023                                                                         | 05/10/2023        | 05/01/2023 05/08/2023<br>06/26/2023 |                   | 05/01/2023           |                       |                  |                  |                 |                         |                  |                 |  |
| 1         | Houston County    | 04/26/2023         |                                                                                               |                   | 04/27/2023                          |                   | 05/03/2023           |                       |                  |                  |                 |                         |                  |                 |  |
| 1         | Shelby County     | 04/26/2023         | 04/28/2023                                                                                    |                   | 05/01/2023                          |                   | 05/01/2023           |                       |                  |                  |                 |                         |                  |                 |  |