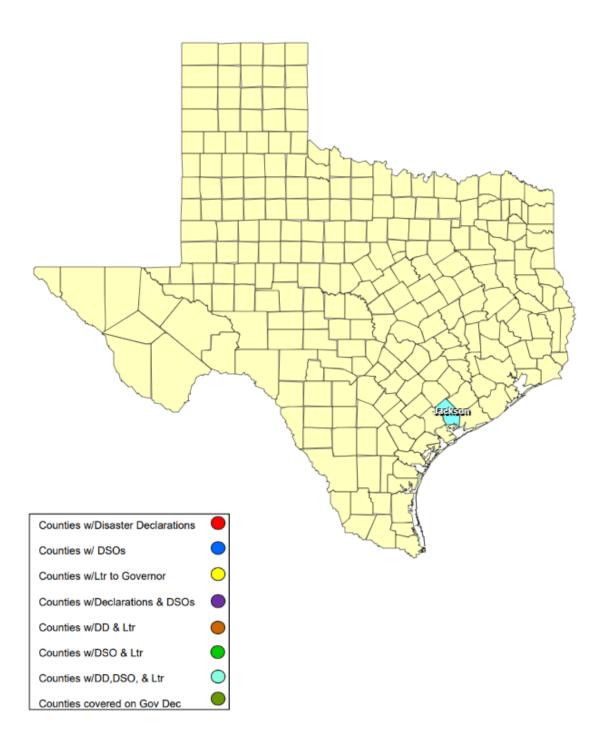

## **RECOVERY SUMMARY**

| Total<br>JDX<br>1 | County / City  | Date(s)<br>Incident<br>Period | Date DSO   | Date Governor     | Date Disaster                  | Date Acknowledge<br>Letters (DD) Sent | Date Letter to the<br>Governor Received | Acknowledge Letters<br>(Governor Rec'd) Sent | Individu           | al Assistance    | Dates           | Public Assistance Dates |                  |                 |  |
|-------------------|----------------|-------------------------------|------------|-------------------|--------------------------------|---------------------------------------|-----------------------------------------|----------------------------------------------|--------------------|------------------|-----------------|-------------------------|------------------|-----------------|--|
|                   |                |                               | Received   | Disaster Declared | Declarations Issued /<br>Rec'd |                                       |                                         |                                              | PDA<br>Begrugested | PDA<br>Scheduled | PDA<br>Complete | PDA<br>Begugated        | PDA<br>Sahadulad | PDA<br>Complete |  |
|                   |                |                               |            |                   | 100 0                          |                                       |                                         |                                              | Requested          | Scheduled        | Complete        | Requested               | Scheduled        | Complete        |  |
| 1                 | Jackson County | 09/25/2023                    | 09/27/2023 |                   | 09/26/2023                     |                                       | 09/26/2023                              |                                              |                    |                  |                 |                         |                  |                 |  |