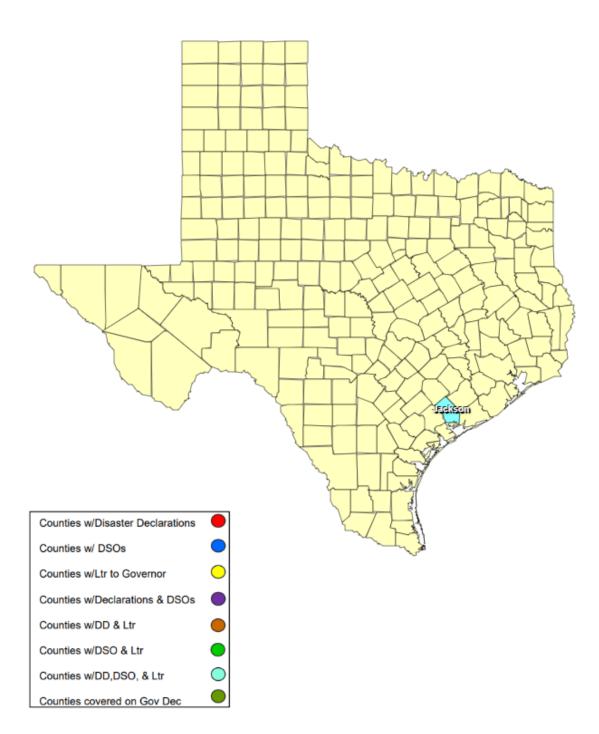

## **RECOVERY SUMMARY**

|   | otal | County / City  | Date(s)<br>Incident<br>Period | Date DSO   | Date Governor     | Date Disaster<br>Declarations Issued /<br>Rec'd | Date Acknowledge<br>Letters (DD) Sent | Date Letter to the<br>Governor Received | Acknowledge Letters   | Individu  | al Assistance | Dates    | Public Assistance Dates |           |          |
|---|------|----------------|-------------------------------|------------|-------------------|-------------------------------------------------|---------------------------------------|-----------------------------------------|-----------------------|-----------|---------------|----------|-------------------------|-----------|----------|
|   | JDX  |                |                               |            | Disaster Declared |                                                 |                                       |                                         | (Governor Rec'd) Sent | PDA       | PDA           | PDA      | PDA                     | PDA       | PDA      |
|   | 1    |                |                               |            |                   |                                                 |                                       |                                         |                       | Requested | Scheduled     | Complete | Requested               | Scheduled | Complete |
| Γ | 1    | Jackson County | 09/25/2023                    | 09/27/2023 |                   | 09/26/2023                                      |                                       | 09/26/2023                              |                       |           |               |          |                         |           |          |