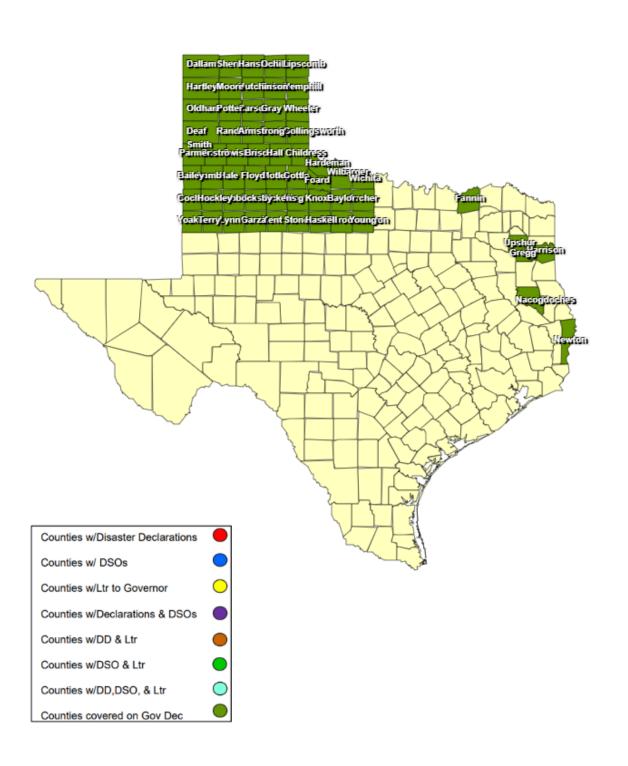

# 24-0001 Wildfire Season 2024 as of 03/03/2024

## **RECOVERY SUMMARY**

| Total     |                      | Date(s)            |                                        |                                    | Date Disaster                  |                                       |                                         |                                              | Individu         | al Assistance    | Dates           | Public Assistance Dates |                  |                 |  |
|-----------|----------------------|--------------------|----------------------------------------|------------------------------------|--------------------------------|---------------------------------------|-----------------------------------------|----------------------------------------------|------------------|------------------|-----------------|-------------------------|------------------|-----------------|--|
| JDX<br>62 | County / City        | Incident<br>Period | Date DSO Received                      | Date Governor<br>Disaster Declared | Declarations Issued /<br>Rec'd | Date Acknowledge<br>Letters (DD) Sent | Date Letter to the<br>Governor Received | Acknowledge Letters<br>(Governor Rec'd) Sent | PDA<br>Requested | PDA<br>Scheduled | PDA<br>Complete | PDA<br>Requested        | PDA<br>Scheduled | PDA<br>Complete |  |
| 1         | Archer County        | 02/26/2024         |                                        | 02/27/2024                         |                                |                                       |                                         |                                              |                  |                  |                 |                         |                  |                 |  |
| 1         | Armstrong County     | 02/26/2024         |                                        | 02/27/2024                         |                                |                                       |                                         |                                              |                  |                  |                 |                         |                  |                 |  |
| 1         | Bailey County        | 02/26/2024         |                                        | 02/27/2024                         |                                |                                       |                                         |                                              |                  |                  |                 |                         |                  |                 |  |
| 1         | Baylor County        | 02/26/2024         |                                        | 02/27/2024                         |                                |                                       |                                         |                                              |                  |                  |                 |                         |                  |                 |  |
| 1         | Briscoe County       | 02/26/2024         |                                        | 02/27/2024                         |                                |                                       |                                         |                                              |                  |                  |                 |                         |                  |                 |  |
| 1         | Carson County        | 02/26/2024         |                                        | 02/27/2024                         | 02/28/2024                     |                                       |                                         |                                              |                  |                  |                 |                         |                  |                 |  |
| 1         | Castro County        | 02/26/2024         |                                        | 02/27/2024                         |                                |                                       |                                         |                                              |                  |                  |                 |                         |                  |                 |  |
| 1         | Childress County     | 02/26/2024         |                                        | 02/27/2024                         |                                |                                       |                                         |                                              |                  |                  |                 |                         |                  |                 |  |
| 1         | Cochran County       | 02/26/2024         |                                        | 02/27/2024                         |                                |                                       |                                         |                                              |                  |                  |                 |                         |                  |                 |  |
| 1         | Collingsworth County | 02/26/2024         |                                        | 02/27/2024                         |                                |                                       |                                         |                                              |                  |                  |                 |                         |                  |                 |  |
| 1         | Cottle County        | 02/26/2024         |                                        | 02/27/2024                         |                                |                                       |                                         |                                              |                  |                  |                 |                         |                  |                 |  |
| 1         | Crosby County        | 02/26/2024         |                                        | 02/27/2024                         |                                |                                       |                                         |                                              |                  |                  |                 |                         |                  |                 |  |
| 1         | Dallam County        | 02/26/2024         |                                        | 02/27/2024                         |                                |                                       |                                         |                                              |                  |                  |                 |                         |                  |                 |  |
| 1         | Deaf Smith County    | 02/26/2024         |                                        | 02/27/2024                         |                                |                                       |                                         |                                              |                  |                  |                 |                         |                  |                 |  |
| 1         | Dickens County       | 02/26/2024         |                                        | 02/27/2024                         |                                |                                       |                                         |                                              |                  |                  |                 |                         |                  |                 |  |
| 1         | Donley County        | 02/26/2024         |                                        | 02/27/2024                         |                                |                                       |                                         |                                              |                  |                  |                 |                         |                  |                 |  |
| 1         | Fannin County        | 02/26/2024         |                                        | 02/27/2024                         |                                |                                       |                                         |                                              |                  |                  |                 |                         |                  |                 |  |
| 1         | Floyd County         | 02/26/2024         |                                        | 02/27/2024                         |                                |                                       |                                         |                                              |                  |                  |                 |                         |                  |                 |  |
| 1         | Foard County         | 02/26/2024         |                                        | 02/27/2024                         |                                |                                       |                                         |                                              |                  |                  |                 |                         |                  |                 |  |
| 1         | Garza County         | 02/26/2024         |                                        | 02/27/2024                         |                                |                                       |                                         |                                              |                  |                  |                 |                         |                  |                 |  |
| 1         | Gray County          | 02/26/2024         | 03/01/2024                             | 02/27/2024                         | 02/27/2024                     |                                       | 02/28/2024                              |                                              |                  |                  |                 |                         |                  |                 |  |
| 1         | Gregg County         | 02/26/2024         |                                        | 02/27/2024                         |                                |                                       |                                         |                                              |                  |                  |                 |                         |                  |                 |  |
| 1         | Hale County          | 02/26/2024         |                                        | 02/27/2024                         |                                |                                       |                                         |                                              |                  |                  |                 |                         |                  |                 |  |
| 1         | Hall County          | 02/26/2024         |                                        | 02/27/2024                         |                                |                                       |                                         |                                              |                  |                  |                 |                         |                  |                 |  |
| 1         | Hansford County      | 02/26/2024         |                                        | 02/27/2024                         |                                |                                       |                                         |                                              |                  |                  |                 |                         |                  |                 |  |
| 1         | Hardeman County      | 02/26/2024         |                                        | 02/27/2024                         |                                |                                       |                                         |                                              |                  |                  |                 |                         |                  |                 |  |
| 1         | Harrison County      | 02/26/2024         |                                        | 02/27/2024                         |                                |                                       |                                         |                                              |                  |                  |                 |                         |                  |                 |  |
| 1         | Hartley County       | 02/26/2024         |                                        | 02/27/2024                         |                                |                                       |                                         |                                              |                  |                  |                 |                         |                  |                 |  |
| 1         | Haskell County       | 02/26/2024         |                                        | 02/27/2024                         |                                |                                       |                                         |                                              |                  |                  |                 |                         |                  |                 |  |
| 1         | Hemphill County      | 02/26/2024         |                                        | 02/27/2024                         | 02/27/2024                     |                                       | 02/27/2024                              |                                              |                  |                  |                 |                         |                  |                 |  |
| 1         | Hockley County       | 02/26/2024         |                                        | 02/27/2024                         |                                |                                       |                                         |                                              |                  |                  |                 |                         |                  |                 |  |
| 1         | Hutchinson County    | 02/26/2024         | 02/29/2024<br>03/01/2024<br>03/02/2024 | 02/27/2024                         | 02/27/2024                     |                                       |                                         |                                              |                  |                  |                 |                         |                  |                 |  |
| 1         | Kent County          | 02/26/2024         |                                        | 02/27/2024                         |                                | -                                     |                                         |                                              |                  |                  |                 |                         |                  |                 |  |
| 1         | King County          | 02/26/2024         |                                        | 02/27/2024                         |                                |                                       |                                         |                                              |                  |                  |                 |                         |                  |                 |  |
| 1         | Knox County          | 02/26/2024         |                                        | 02/27/2024                         | <u> </u>                       |                                       |                                         | -                                            |                  |                  |                 |                         |                  |                 |  |
| 1         | Lamb County          | 02/26/2024         |                                        | 02/27/2024                         |                                |                                       |                                         |                                              |                  |                  |                 |                         |                  |                 |  |
| 1         | Lipscomb County      | 02/26/2024         |                                        | 02/27/2024                         |                                |                                       |                                         |                                              |                  |                  |                 |                         |                  |                 |  |
| 1         | Lubbock County       | 02/26/2024         |                                        | 02/27/2024                         |                                |                                       |                                         |                                              |                  |                  |                 |                         |                  |                 |  |
| 1         | Lynn County          | 02/26/2024         |                                        | 02/27/2024                         |                                |                                       |                                         |                                              |                  |                  |                 |                         |                  |                 |  |
| 1         | Moore County         | 02/26/2024         |                                        | 02/27/2024                         |                                |                                       |                                         |                                              |                  |                  |                 |                         |                  |                 |  |
| 1         | Motley County        | 02/26/2024         |                                        | 02/27/2024                         |                                |                                       |                                         |                                              |                  |                  |                 |                         |                  |                 |  |
| 1         | Nacogdoches County   | 02/26/2024         |                                        | 02/27/2024                         |                                |                                       |                                         |                                              |                  |                  |                 |                         |                  |                 |  |
| 1         | Newton County        | 02/26/2024         |                                        | 02/27/2024                         |                                |                                       |                                         |                                              |                  |                  |                 |                         |                  |                 |  |
| 1         | Ochiltree County     | 02/26/2024         |                                        | 02/27/2024                         |                                |                                       |                                         |                                              |                  |                  |                 |                         |                  |                 |  |
| 1         | Oldham County        | 02/26/2024         |                                        | 02/27/2024                         |                                |                                       |                                         |                                              |                  |                  |                 |                         |                  |                 |  |
| 1         | Parmer County        | 02/26/2024         |                                        | 02/27/2024                         |                                |                                       |                                         |                                              |                  |                  |                 |                         |                  |                 |  |
| 1         | City of Amarillo     | 02/27/2024         |                                        |                                    | 02/27/2024                     |                                       | 02/27/2024                              |                                              |                  |                  |                 |                         |                  |                 |  |
| 1         | Potter County        | 02/26/2024         |                                        | 02/27/2024                         |                                |                                       | 02/27/2024                              |                                              |                  |                  |                 |                         |                  |                 |  |
| 1         | City of Amarillo     | 02/27/2024         |                                        |                                    | 02/27/2024                     |                                       | 02/27/2024                              |                                              |                  |                  |                 |                         |                  |                 |  |
| 1         | Randall County       | 02/26/2024         |                                        | 02/27/2024                         |                                |                                       | 02/27/2024                              |                                              |                  |                  |                 |                         |                  |                 |  |
| 1         | Roberts County       | 02/26/2024         |                                        | 02/27/2024                         | 02/27/2024                     |                                       |                                         |                                              |                  |                  |                 |                         |                  |                 |  |

## **RECOVERY SUMMARY**

| Total     |                     | Date(s)            |                   | Date Governor     | Date Disaster                  | Date Acknowledge  | Date Letter to the | Acknowledge Letters   | Individu         | ıal Assistance   | Dates           | Public Assistance Dates |                  |                 |  |
|-----------|---------------------|--------------------|-------------------|-------------------|--------------------------------|-------------------|--------------------|-----------------------|------------------|------------------|-----------------|-------------------------|------------------|-----------------|--|
| JDX<br>62 | County / City       | Incident<br>Period | Date DSO Received | Disaster Declared | Declarations Issued /<br>Rec'd | Letters (DD) Sent | Governor Received  | (Governor Rec'd) Sent | PDA<br>Requested | PDA<br>Scheduled | PDA<br>Complete | PDA<br>Requested        | PDA<br>Scheduled | PDA<br>Complete |  |
| 1         | Sherman County      | 02/26/2024         |                   | 02/27/2024        |                                |                   |                    |                       |                  |                  |                 |                         |                  |                 |  |
| 1         | Stonewall County    | 02/26/2024         |                   | 02/27/2024        |                                |                   |                    |                       |                  |                  |                 |                         |                  |                 |  |
| 1         | Swisher County      | 02/26/2024         |                   | 02/27/2024        |                                |                   |                    |                       |                  |                  |                 |                         |                  |                 |  |
| 1         | Terry County        | 02/26/2024         |                   | 02/27/2024        |                                |                   |                    |                       |                  |                  |                 |                         |                  |                 |  |
| 1         | Throckmorton County | 02/26/2024         |                   | 02/27/2024        |                                |                   |                    |                       |                  |                  |                 |                         |                  |                 |  |
| 1         | Upshur County       | 02/26/2024         |                   | 02/27/2024        |                                |                   |                    |                       |                  |                  |                 |                         |                  |                 |  |
| 1         | Wheeler County      | 02/26/2024         |                   | 02/27/2024        | 02/29/2024                     |                   |                    |                       |                  |                  |                 |                         |                  |                 |  |
| 1         | Wichita County      | 02/26/2024         |                   | 02/27/2024        |                                |                   |                    |                       |                  |                  |                 |                         |                  |                 |  |
| 1         | Wilbarger County    | 02/26/2024         |                   | 02/27/2024        |                                |                   |                    |                       |                  |                  |                 |                         |                  |                 |  |
| 1         | Yoakum County       | 02/26/2024         |                   | 02/27/2024        |                                |                   |                    |                       |                  |                  |                 |                         |                  |                 |  |
| 1         | Young County        | 02/26/2024         |                   | 02/27/2024        |                                |                   |                    |                       |                  |                  |                 |                         |                  |                 |  |