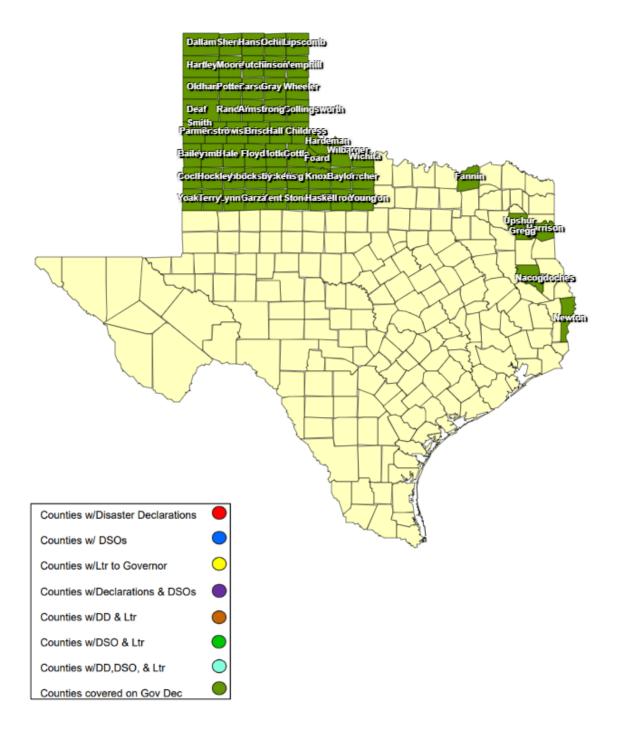

# 24-0001 Wildfire Season 2024 as of 03/10/2024



### **RECOVERY SUMMARY**

| Total     |                      | Date(s)    |                                        |                                    | Date Disaster                  |                                       | ,                                       |                                              | Individu         | al Assistance    | Dates           | Public Assistance Dates |                  |                 |  |
|-----------|----------------------|------------|----------------------------------------|------------------------------------|--------------------------------|---------------------------------------|-----------------------------------------|----------------------------------------------|------------------|------------------|-----------------|---------------