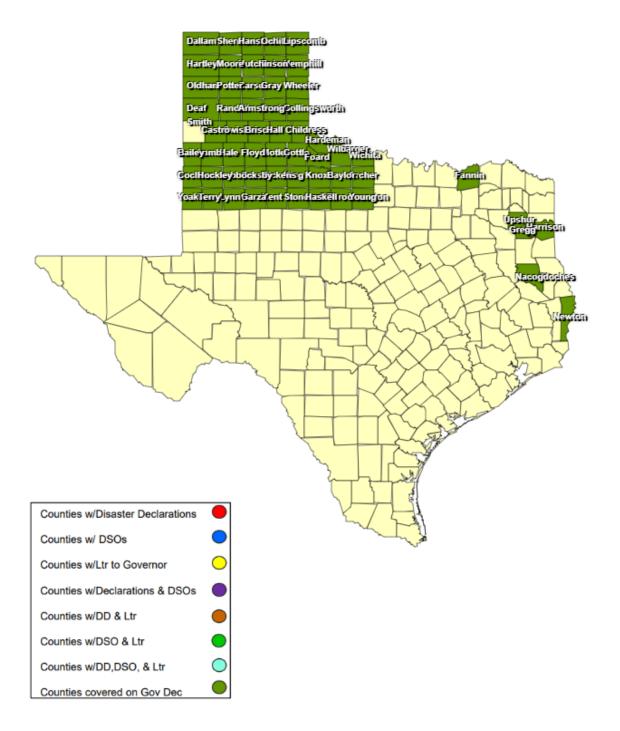

# 24-0001 Wildfire Season 2024 as of 03/13/2024

### **RECOVERY SUMMARY**

| Total     |                      | Date(s)            |                                        |                                    | Date Disaster                  |                                       |                                         |                                              | Individu         | al Assistance    | Dates           | Public Assistance Dates |                  |                 |  |
|-----------|----------------------|--------------------|----------------------------------------|------------------------------------|--------------------------------|---------------------------------------|-----------------------------------------|----------------------------------------------|------------------|------------------|-----------------|-------------------------|------------------|-----------------|--|
| JDX<br>61 | County / City        | Incident<br>Period | Date DSO Received                      | Date Governor<br>Disaster Declared | Declarations Issued /<br>Rec'd | Date Acknowledge<br>Letters (DD) Sent | Date Letter to the<br>Governor Received | Acknowledge Letters<br>(Governor Rec'd) Sent | PDA<br>Requested | PDA<br>Scheduled | PDA<br>Complete | PDA<br>Requested        | PDA<br>Scheduled | PDA<br>Complete |  |
| 1         | Archer County        | 02/26/2024         |                                        | 02/27/2024                         |                                |                                       |                                         |                                              |                  |                  |                 |                         |                  |                 |  |
| 1         | Armstrong County     | 02/26/2024         |                                        | 02/27/2024                         |                                |                                       |                                         |                                              |                  |                  |                 |                         |                  |                 |  |
| 1         | Bailey County        | 02/26/2024         |                                        | 02/27/2024                         |                                |                                       |                                         |                                              |                  |                  |                 |                         |                  |                 |  |
| 1         | Baylor County        | 02/26/2024         |                                        | 02/27/2024                         |                                |                                       |                                         |                                              |                  |                  |                 |                         |                  |                 |  |
| 1         | Briscoe County       | 02/26/2024         |                                        | 02/27/2024                         |                                |                                       |                                         |                                              |                  |                  |                 |                         |                  |                 |  |
| 1         | Carson County        | 02/26/2024         |                                        | 02/27/2024                         | 02/28/2024                     |                                       |                                         |                                              |                  |                  |                 |                         |                  |                 |  |
| 1         | Castro County        | 02/26/2024         |                                        | 02/27/2024                         |                                |                                       |                                         |                                              |                  |                  |                 |                         |                  |                 |  |
| 1         | Childress County     | 02/26/2024         |                                        | 02/27/2024                         |                                |                                       |                                         |                                              |                  |                  |                 |                         |                  |                 |  |
| 1         | Cochran County       | 02/26/2024         |                                        | 02/27/2024                         |                                |                                       |                                         |                                              |                  |                  |                 |                         |                  |                 |  |
| 1         | Collingsworth County | 02/26/2024         |                                        | 02/27/2024                         |                                |                                       |                                         |                                              |                  |                  |                 |                         |                  |                 |  |
| 1         | Cottle County        | 02/26/2024         |                                        | 02/27/2024                         |                                |                                       |                                         |                                              |                  |                  |                 |                         |                  |                 |  |
| 1         | Crosby County        | 02/26/2024         |                                        | 02/27/2024                         |                                |                                       |                                         |                                              |                  |                  |                 |                         |                  |                 |  |
| 1         | Dallam County        | 02/26/2024         |                                        | 02/27/2024                         |                                |                                       |                                         |                                              |                  |                  |                 |                         |                  |                 |  |
| 1         | Deaf Smith County    | 02/26/2024         |                                        | 02/27/2024                         |                                |                                       |                                         |                                              |                  |                  |                 |                         |                  |                 |  |
| 1         | Dickens County       | 02/26/2024         |                                        | 02/27/2024                         |                                |                                       |                                         |                                              |                  |                  |                 |                         |                  |                 |  |
| 1         | Donley County        | 02/26/2024         |                                        | 02/27/2024                         |                                |                                       |                                         |                                              |                  |                  |                 |                         |                  |                 |  |
| 1         | Fannin County        | 02/26/2024         |                                        | 02/27/2024                         |                                |                                       |                                         |                                              |                  |                  |                 |                         |                  |                 |  |
| 1         | Floyd County         | 02/26/2024         |                                        | 02/27/2024                         |                                |                                       |                                         |                                              |                  |                  |                 |                         |                  |                 |  |
| 1         | Foard County         | 02/26/2024         |                                        | 02/27/2024                         |                                |                                       |                                         |                                              |                  |                  |                 |                         |                  |                 |  |
| 1         | Garza County         | 02/26/2024         |                                        | 02/27/2024                         |                                |                                       |                                         |                                              |                  |                  |                 |                         |                  |                 |  |
| 1         | Gray County          | 02/26/2024         | 03/01/2024                             | 02/27/2024                         | 02/27/2024                     |                                       | 02/28/2024                              |                                              |                  |                  |                 |                         |                  |                 |  |
| 1         | Gregg County         | 02/26/2024         |                                        | 02/27/2024                         |                                |                                       |                                         |                                              |                  |                  |                 |                         |                  |                 |  |
| 1         | Hale County          | 02/26/2024         |                                        | 02/27/2024                         |                                |                                       |                                         |                                              |                  |                  |                 |                         |                  |                 |  |
| 1         | Hall County          | 02/26/2024         |                                        | 02/27/2024                         |                                |                                       |                                         |                                              |                  |                  |                 |                         |                  |                 |  |
| 1         | Hansford County      | 02/26/2024         |                                        | 02/27/2024                         |                                |                                       |                                         |                                              |                  |                  |                 |                         |                  |                 |  |
| 1         | Hardeman County      | 02/26/2024         |                                        | 02/27/2024                         |                                |                                       |                                         |                                              |                  |                  |                 |                         |                  |                 |  |
| 1         | Harrison County      | 02/26/2024         |                                        | 02/27/2024                         |                                |                                       |                                         |                                              |                  |                  |                 |                         |                  |                 |  |
| 1         | Hartley County       | 02/26/2024         |                                        | 02/27/2024                         |                                |                                       |                                         |                                              |                  |                  |                 |                         |                  |                 |  |
| 1         | Haskell County       | 02/26/2024         |                                        | 02/27/2024                         |                                |                                       |                                         |                                              |                  |                  |                 |                         |                  |                 |  |
| 1         | Hemphill County      | 02/26/2024         | 03/03/24                               | 02/27/2024                         | 02/27/2024                     |                                       | 02/27/2024                              |                                              |                  |                  |                 |                         |                  |                 |  |
| 1         | Hockley County       | 02/26/2024         |                                        | 02/27/2024                         |                                |                                       |                                         |                                              |                  |                  |                 |                         |                  |                 |  |
| 1         | Hutchinson County    | 02/26/2024         | 02/29/2024<br>03/01/2024<br>03/02/2024 | 02/27/2024                         | 02/27/2024 03/04/2024          |                                       | 03/04/2024                              |                                              |                  |                  |                 |                         |                  |                 |  |
| 1         | Kent County          | 02/26/2024         |                                        | 02/27/2024                         |                                |                                       |                                         |                                              |                  |                  |                 |                         |                  |                 |  |
| 1         | King County          | 02/26/2024         |                                        | 02/27/2024                         |                                |                                       |                                         |                                              |                  |                  |                 |                         |                  | ļ               |  |
| 1         | Knox County          | 02/26/2024         |                                        | 02/27/2024                         |                                |                                       |                                         |                                              |                  |                  |                 |                         |                  | ļ               |  |
| 1         | Lamb County          | 02/26/2024         |                                        | 02/27/2024                         |                                |                                       |                                         |                                              |                  |                  |                 |                         |                  |                 |  |
| 1         | Lipscomb County      | 02/26/2024         |                                        | 02/27/2024                         |                                |                                       |                                         |                                              |                  |                  |                 |                         |                  | L               |  |
| 1         | Lubbock County       | 02/26/2024         |                                        | 02/27/2024                         |                                |                                       |                                         |                                              |                  |                  |                 |                         |                  |                 |  |
| 1         | Lynn County          | 02/26/2024         |                                        | 02/27/2024                         |                                |                                       |                                         |                                              |                  |                  |                 |                         |                  | <b> </b>        |  |
| 1         | Moore County         | 02/26/2024         |                                        | 02/27/2024                         |                                |                                       |                                         |                                              |                  |                  |                 |                         |                  |                 |  |
| 1         | Motley County        | 02/26/2024         |                                        | 02/27/2024                         |                                |                                       |                                         |                                              |                  |                  |                 |                         |                  | <b> </b>        |  |
| 1         | Nacogdoches County   | 02/26/2024         |                                        | 02/27/2024                         |                                |                                       |                                         |                                              |                  |                  |                 |                         |                  |                 |  |
| 1         | Newton County        | 02/26/2024         |                                        | 02/27/2024                         |                                |                                       |                                         |                                              |                  |                  |                 |                         |                  | <u> </u>        |  |
| 1         | Ochiltree County     | 02/26/2024         |                                        | 02/27/2024                         |                                |                                       |                                         |                                              |                  |                  |                 |                         |                  | <b> </b>        |  |
| 1         | Oldham County        | 02/26/2024         | l                                      | 02/27/2024                         | 00/07/0004                     |                                       | 00/07/0004                              |                                              |                  |                  |                 |                         |                  |                 |  |
| 1         | City of Amarillo     | 02/27/2024         |                                        | 00/07/0004                         | 02/27/2024                     |                                       | 02/27/2024                              |                                              |                  |                  |                 |                         |                  | <b> </b>        |  |
| 1         | Potter County        | 02/26/2024         | l                                      | 02/27/2024                         | 00/07/222                      |                                       | 02/27/2024                              |                                              |                  |                  |                 |                         |                  |                 |  |
| 1         | City of Amarillo     | 02/27/2024         |                                        | 00/07/0004                         | 02/27/2024                     |                                       | 02/27/2024                              |                                              |                  |                  |                 |                         |                  | <b> </b>        |  |
| 1         | Randall County       | 02/26/2024         | 00/04/2222                             | 02/27/2024                         | 00/07/222                      |                                       | 02/27/2024                              |                                              |                  |                  |                 |                         |                  | l               |  |
| 1         | Roberts County       | 02/26/2024         | 03/04/2024                             | 02/27/2024                         | 02/27/2024                     |                                       |                                         |                                              |                  |                  |                 |                         |                  | <u> </u>        |  |

#### **RECOVERY SUMMARY**

| Total     |                     | Date(s)            |                   | Date Governor     | Date Disaster                  | Date Acknowledge  | Date Letter to the | Acknowledge Letters   | Individu         | al Assistance    | Dates           | Public Assistance Dates |                  |                 |
|-----------|---------------------|--------------------|-------------------|-------------------|--------------------------------|-------------------|--------------------|-----------------------|------------------|------------------|-----------------|-------------------------|------------------|-----------------|
| JDX<br>61 | County / City       | Incident<br>Period | Date DSO Received | Disaster Declared | Declarations Issued /<br>Rec'd | Letters (DD) Sent | Governor Received  | (Governor Rec'd) Sent | PDA<br>Requested | PDA<br>Scheduled | PDA<br>Complete | PDA<br>Requested        | PDA<br>Scheduled | PDA<br>Complete |
| 1         | Sherman County      | 02/26/2024         |                   | 02/27/2024        |                                |                   |                    |                       |                  |                  |                 |                         |                  |                 |
| 1         | Stonewall County    | 02/26/2024         |                   | 02/27/2024        |                                |                   |                    |                       |                  |                  |                 |                         |                  |                 |
| 1         | Swisher County      | 02/26/2024         |                   | 02/27/2024        |                                |                   |                    |                       |                  |                  |                 |                         |                  |                 |
| 1         | Terry County        | 02/26/2024         |                   | 02/27/2024        |                                |                   |                    |                       |                  |                  |                 |                         |                  |                 |
| 1         | Throckmorton County | 02/26/2024         |                   | 02/27/2024        |                                |                   |                    |                       |                  |                  |                 |                         |                  |                 |
| 1         | Upshur County       | 02/26/2024         |                   | 02/27/2024        |                                |                   |                    |                       |                  |                  |                 |                         |                  |                 |
| 1         | Wheeler County      | 02/26/2024         |                   | 02/27/2024        | 02/29/2024                     |                   |                    |                       |                  |                  |                 |                         |                  |                 |
| 1         | Wichita County      | 02/26/2024         |                   | 02/27/2024        |                                |                   |                    |                       |                  |                  |                 |                         |                  |                 |
| 1         | Wilbarger County    | 02/26/2024         |                   | 02/27/2024        |                                |                   |                    |                       |                  |                  |                 |                         |                  |                 |
| 1         | Yoakum County       | 02/26/2024         |                   | 02/27/2024        |                                |                   |                    |                       |                  |                  |                 |                         |                  |                 |
| 1         | Young County        | 02/26/2024         |                   | 02/27/2024        |                                |                   |                    |                       |                  |                  |                 |                         |                  |                 |