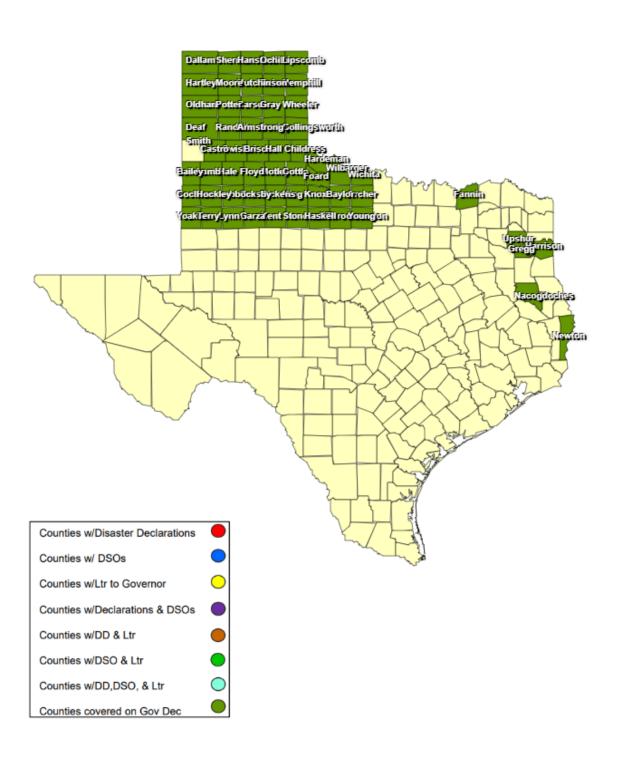

## 24-0001 Wildfire Season 2024 as of 03/17/2024

### **RECOVERY SUMMARY**

| Total     |                      | Date(s)    |                                        |                                    | Date Disaster                  |                                       |                                         |                                              | Individu         | al Assistance    | Dates           | Public           | Dates            |                 |
|-----------|----------------------|------------|----------------------------------------|------------------------------------|--------------------------------|---------------------------------------|-----------------------------------------|----------------------------------------------|------------------|------------------|-----------------|------------------|------------------|-----------------|
| JDX<br>61 | County / City        |            | Date DSO Received                      | Date Governor<br>Disaster Declared | Declarations Issued /<br>Rec'd | Date Acknowledge<br>Letters (DD) Sent | Date Letter to the<br>Governor Received | Acknowledge Letters<br>(Governor Rec'd) Sent | PDA<br>Requested | PDA<br>Scheduled | PDA<br>Complete | PDA<br>Requested | PDA<br>Scheduled | PDA<br>Complete |
| 1         | Archer County        | 02/26/2024 |                                        | 02/27/2024                         |                                |                                       |                                         |                                              |                  |                  |                 |                  |                  |                 |
| 1         | Armstrong County     | 02/26/2024 |                                        | 02/27/2024                         |                                |                                       |                                         |                                              |                  |                  |                 |                  |                  |                 |
| 1         | Bailey County        | 02/26/2024 |                                        | 02/27/2024                         |                                |                                       |                                         |                                              |                  |                  |                 |                  |                  |                 |
| 1         | Baylor County        | 02/26/2024 |                                        | 02/27/2024                         |                                |                                       |                                         |                                              |                  |                  |                 |                  |                  |                 |
| 1         | Briscoe County       | 02/26/2024 |                                        | 02/27/2024                         |                                |                                       |                                         |                                              |                  |                  |                 |                  |                  |                 |
| 1         | Carson County        | 02/26/2024 |                                        | 02/27/2024                         | 02/28/2024                     |                                       |                                         |                                              |                  |                  |                 |                  |                  |                 |
| 1         | Castro County        | 02/26/2024 |                                        | 02/27/2024                         |                                |                                       |                                         |                                              |                  |                  |                 |                  |                  |                 |
| 1         | Childress County     | 02/26/2024 |                                        | 02/27/2024                         |                                |                                       |                                         |                                              |                  |                  |                 |                  |                  |                 |
| 1         | Cochran County       | 02/26/2024 |                                        | 02/27/2024                         |                                |                                       |                                         |                                              |                  |                  |                 |                  |                  |                 |
| 1         | Collingsworth County | 02/26/2024 |                                        | 02/27/2024                         |                                |                                       |                                         |                                              |                  |                  |                 |                  |                  |                 |
| 1         | Cottle County        | 02/26/2024 |                                        | 02/27/2024                         |                                |                                       |                                         |                                              |                  |                  |                 |                  |                  |                 |
| 1         | Crosby County        | 02/26/2024 |                                        | 02/27/2024                         |                                |                                       |                                         |                                              |                  |                  |                 |                  |                  |                 |
| 1         | Dallam County        | 02/26/2024 |                                        | 02/27/2024                         |                                |                                       |                                         |                                              |                  |                  |                 |                  |                  |                 |
| 1         | Deaf Smith County    | 02/26/2024 |                                        | 02/27/2024                         |                                |                                       |                                         |                                              |                  |                  |                 |                  |                  |                 |
| 1         | Dickens County       | 02/26/2024 |                                        | 02/27/2024                         |                                |                                       |                                         |                                              |                  |                  |                 |                  |                  |                 |
| 1         | Donley County        | 02/26/2024 |                                        | 02/27/2024                         |                                |                                       |                                         |                                              |                  |                  |                 |                  |                  |                 |
| 1         | Fannin County        | 02/26/2024 |                                        | 02/27/2024                         |                                |                                       |                                         |                                              |                  |                  |                 |                  |                  |                 |
| 1         | Floyd County         | 02/26/2024 |                                        | 02/27/2024                         |                                |                                       |                                         |                                              |                  |                  |                 |                  |                  |                 |
| 1         | Foard County         | 02/26/2024 |                                        | 02/27/2024                         |                                |                                       |                                         |                                              |                  |                  |                 |                  |                  |                 |
| 1         | Garza County         | 02/26/2024 |                                        | 02/27/2024                         |                                |                                       |                                         |                                              |                  |                  |                 |                  |                  |                 |
| 1         | Gray County          | 02/26/2024 | 03/01/2024                             | 02/27/2024                         | 02/27/2024                     |                                       | 02/28/2024                              |                                              |                  |                  |                 |                  |                  |                 |
| 1         | Gregg County         | 02/26/2024 |                                        | 02/27/2024                         |                                |                                       |                                         |                                              |                  |                  |                 |                  |                  |                 |
| 1         | Hale County          | 02/26/2024 |                                        | 02/27/2024                         |                                |                                       |                                         |                                              |                  |                  |                 |                  |                  |                 |
| 1         | Hall County          | 02/26/2024 |                                        | 02/27/2024                         |                                |                                       |                                         |                                              |                  |                  |                 |                  |                  |                 |
| 1         | Hansford County      | 02/26/2024 |                                        | 02/27/2024                         |                                |                                       |                                         |                                              |                  |                  |                 |                  |                  |                 |
| 1         | Hardeman County      | 02/26/2024 |                                        | 02/27/2024                         |                                |                                       |                                         |                                              |                  |                  |                 |                  |                  |                 |
| 1         | Harrison County      | 02/26/2024 |                                        | 02/27/2024                         |                                |                                       |                                         |                                              |                  |                  |                 |                  |                  |                 |
| 1         | Hartley County       | 02/26/2024 |                                        | 02/27/2024                         |                                |                                       |                                         |                                              |                  |                  |                 |                  |                  |                 |
| 1         | Haskell County       | 02/26/2024 |                                        | 02/27/2024                         |                                |                                       |                                         |                                              |                  |                  |                 |                  |                  |                 |
| 1         | Hemphill County      | 02/26/2024 | 03/03/24                               | 02/27/2024                         | 02/27/2024                     |                                       | 02/27/2024                              |                                              |                  |                  |                 |                  |                  |                 |
| 1         | Hockley County       | 02/26/2024 |                                        | 02/27/2024                         |                                |                                       |                                         |                                              |                  |                  |                 |                  |                  |                 |
| 1         | Hutchinson County    | 02/26/2024 | 02/29/2024<br>03/01/2024<br>03/02/2024 | 02/27/2024                         | 02/27/2024 03/04/2024          |                                       | 03/04/2024                              |                                              |                  |                  |                 |                  |                  |                 |
| 1         | Kent County          | 02/26/2024 |                                        | 02/27/2024                         |                                |                                       |                                         |                                              |                  |                  |                 |                  |                  |                 |
| 1         | King County          | 02/26/2024 |                                        | 02/27/2024                         |                                |                                       |                                         |                                              |                  |                  |                 |                  |                  |                 |
| 1         | Knox County          | 02/26/2024 |                                        | 02/27/2024                         |                                |                                       |                                         |                                              |                  |                  |                 |                  |                  |                 |
| 1         | Lamb County          | 02/26/2024 |                                        | 02/27/2024                         |                                |                                       |                                         |                                              |                  |                  |                 |                  |                  |                 |
| 1         | Lipscomb County      | 02/26/2024 |                                        | 02/27/2024                         |                                |                                       |                                         |                                              |                  |                  |                 |                  |                  |                 |
| 1         | Lubbock County       | 02/26/2024 |                                        | 02/27/2024                         |                                |                                       |                                         |                                              |                  |                  |                 |                  |                  |                 |
| 1         | Lynn County          | 02/26/2024 |                                        | 02/27/2024                         |                                |                                       |                                         |                                              |                  |                  |                 |                  |                  | ļ               |
| 1         | Moore County         | 02/26/2024 |                                        | 02/27/2024                         |                                |                                       |                                         |                                              |                  |                  |                 |                  |                  |                 |
| 1         | Motley County        | 02/26/2024 |                                        | 02/27/2024                         |                                |                                       |                                         |                                              |                  |                  |                 |                  |                  | ļ               |
| 1         | Nacogdoches County   | 02/26/2024 |                                        | 02/27/2024                         |                                |                                       |                                         |                                              |                  |                  |                 |                  |                  |                 |
| 1         | Newton County        | 02/26/2024 |                                        | 02/27/2024                         |                                |                                       |                                         |                                              |                  |                  |                 |                  |                  | ļ               |
| 1         | Ochiltree County     | 02/26/2024 |                                        | 02/27/2024                         |                                |                                       |                                         |                                              |                  |                  |                 |                  |                  |                 |
| 1         | Oldham County        | 02/26/2024 |                                        | 02/27/2024                         |                                |                                       |                                         |                                              |                  |                  |                 |                  |                  |                 |
| 1         | City of Amarillo     | 02/27/2024 |                                        |                                    | 02/27/2024                     |                                       | 02/27/2024                              |                                              |                  |                  |                 |                  |                  | ļ               |
| 1         | Potter County        | 02/26/2024 |                                        | 02/27/2024                         |                                |                                       | 02/27/2024                              |                                              |                  |                  |                 |                  |                  |                 |
| 1         | City of Amarillo     | 02/27/2024 |                                        |                                    | 02/27/2024                     |                                       | 02/27/2024                              |                                              |                  |                  |                 |                  |                  | ļ               |
| 1         | Randall County       | 02/26/2024 |                                        | 02/27/2024                         |                                |                                       | 02/27/2024                              |                                              |                  |                  |                 |                  |                  |                 |
| 1         | Roberts County       | 02/26/2024 | 03/04/2024                             | 02/27/2024                         | 02/27/2024 03/13/2024          |                                       |                                         |                                              |                  |                  |                 |                  | <u> </u>         |                 |

#### **RECOVERY SUMMARY**

| Total     |                     | Date(s)            |                   | Date Governor                                                                     | Date Disaster | Date Acknowledge      | Date Letter to the | Acknowledge Letters | Individu        | ıal Assistance   | Dates            | Public Assistance Dates |  |  |  |
|-----------|---------------------|--------------------|-------------------|-----------------------------------------------------------------------------------|---------------|-----------------------|--------------------|---------------------|-----------------|------------------|------------------|-------------------------|--|--|--|
| JDX<br>61 | County / City       | Incident<br>Period | Date DSO Received | Disaster Declared Declarations Issued / Rec'd Letters (DD) Sent Governor Received |               | (Governor Rec'd) Sent | PDA<br>Requested   | PDA<br>Scheduled    | PDA<br>Complete | PDA<br>Requested | PDA<br>Scheduled | PDA<br>Complete         |  |  |  |
| 1         | Sherman County      | 02/26/2024         |                   | 02/27/2024                                                                        |               |                       |                    |                     |                 |                  |                  |                         |  |  |  |
| 1         | Stonewall County    | 02/26/2024         |                   | 02/27/2024                                                                        |               |                       |                    |                     |                 |                  |                  |                         |  |  |  |
| 1         | Swisher County      | 02/26/2024         |                   | 02/27/2024                                                                        |               |                       |                    |                     |                 |                  |                  |                         |  |  |  |
| 1         | Terry County        | 02/26/2024         |                   | 02/27/2024                                                                        |               |                       |                    |                     |                 |                  |                  |                         |  |  |  |
| 1         | Throckmorton County | 02/26/2024         |                   | 02/27/2024                                                                        |               |                       |                    |                     |                 |                  |                  |                         |  |  |  |
| 1         | Upshur County       | 02/26/2024         |                   | 02/27/2024                                                                        |               |                       |                    |                     |                 |                  |                  |                         |  |  |  |
| 1         | Wheeler County      | 02/26/2024         |                   | 02/27/2024                                                                        | 02/29/2024    |                       |                    |                     |                 |                  |                  |                         |  |  |  |
| 1         | Wichita County      | 02/26/2024         |                   | 02/27/2024                                                                        |               |                       |                    |                     |                 |                  |                  |                         |  |  |  |
| 1         | Wilbarger County    | 02/26/2024         |                   | 02/27/2024                                                                        |               |                       |                    |                     |                 |                  |                  |                         |  |  |  |
| 1         | Yoakum County       | 02/26/2024         |                   | 02/27/2024                                                                        |               |                       |                    |                     |                 |                  |                  |                         |  |  |  |
| 1         | Young County        | 02/26/2024         |                   | 02/27/2024                                                                        |               |                       |                    |                     |                 |                  |                  |                         |  |  |  |