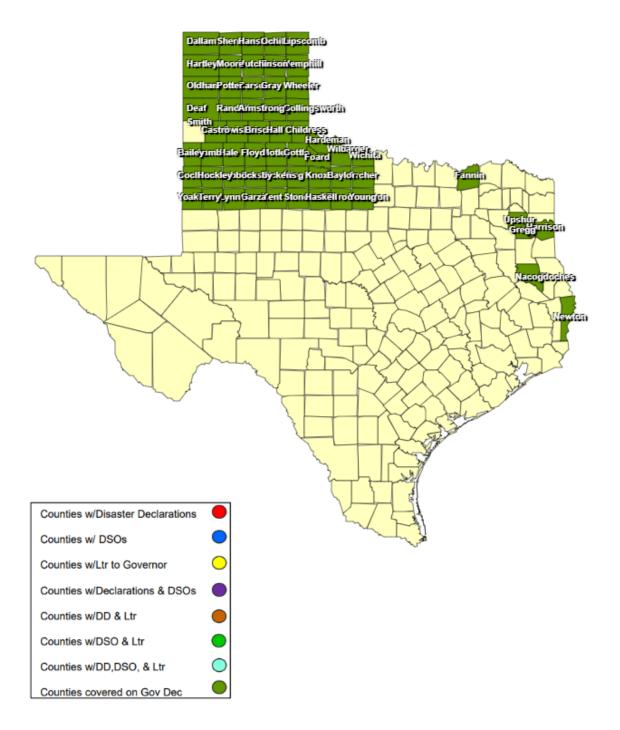

# 24-0001 Wildfire Season 2024 as of 03/21/2024



### **RECOVERY SUMMARY**

| Total     |                      | Date(s)    |                                        |                                    | Date Disaster                  |                                       |                                         |                                              | Individu         | al Assistance    | Dates           | Public Assistance Dates |                  |                 |  |
|-----------|----------------------|------------|----------------------------------------|------------------------------------|--------------------------------|---------------------------------------|-----------------------------------------|----------------------------------------------|------------------|------------------|-----------------|---------------