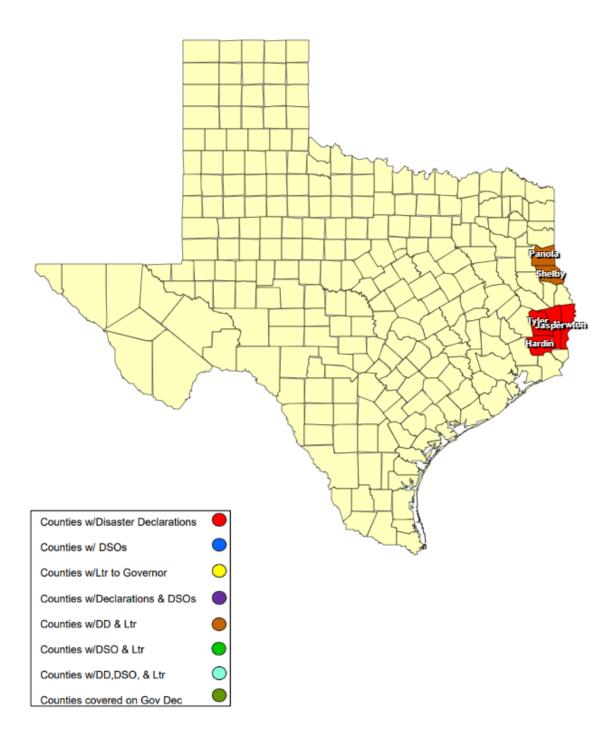

## 24-0011 08APR Severe Weather as of 04/14/2024

## **RECOVERY SUMMARY**

| Total    |                    | Date(s)            | Date DSO   | Date Governor         | Date Disaster     | Date Acknowledge      | Date Letter to the | Acknowledge Letters | Individu        | al Assistance    | Dates            | Public          | Public Assistance Dates |  |  |
|----------|--------------------|--------------------|------------|-----------------------|-------------------|-----------------------|--------------------|---------------------|-----------------|------------------|------------------|-----------------|-------------------------|--|--|
| JDX<br>8 | County / City      | Incident<br>Period | Received   | Declarations Issued / | Governor Received | (Governor Rec'd) Sent | PDA<br>Requested   | PDA<br>Scheduled    | PDA<br>Complete | PDA<br>Requested | PDA<br>Scheduled | PDA<br>Complete |                         |  |  |
| 1        | Hardin County      | 04/10/2024         |            |                       | 04/10/2024        |                       |                    |                     |                 |                  |                  |                 |                         |  |  |
| 1        | City of Kirbyville | 04/10/2024         | 04/11/2024 |                       | 04/11/2024        |                       | 04/11/2024         |                     |                 |                  |                  |                 |                         |  |  |
| 1        | Jasper County      | 04/08/2024         |            |                       | 04/10/2024        |                       |                    |                     |                 |                  |                  |                 |                         |  |  |
| 1        | City of Newton     | 04/10/2024         |            |                       | 04/10/2024        |                       |                    |                     |                 |                  |                  |                 |                         |  |  |
| 1        | Newton County      | 04/10/2024         |            |                       | 04/10/2024        |                       |                    |                     |                 |                  |                  |                 |                         |  |  |
| 1        | Panola County      | 04/08/2024         |            |                       | 04/11/2024        |                       | 04/11/2024         |                     |                 |                  |                  |                 |                         |  |  |
| 1        | Shelby County      | 04/08/2024         |            |                       | 04/10/2024        |                       | 04/10/2024         |                     |                 |                  |                  |                 |                         |  |  |
| 1        | Tyler County       | 04/08/2024         |            |                       | 04/10/2024        |                       |                    |                     |                 |                  |                  |                 |                         |  |  |