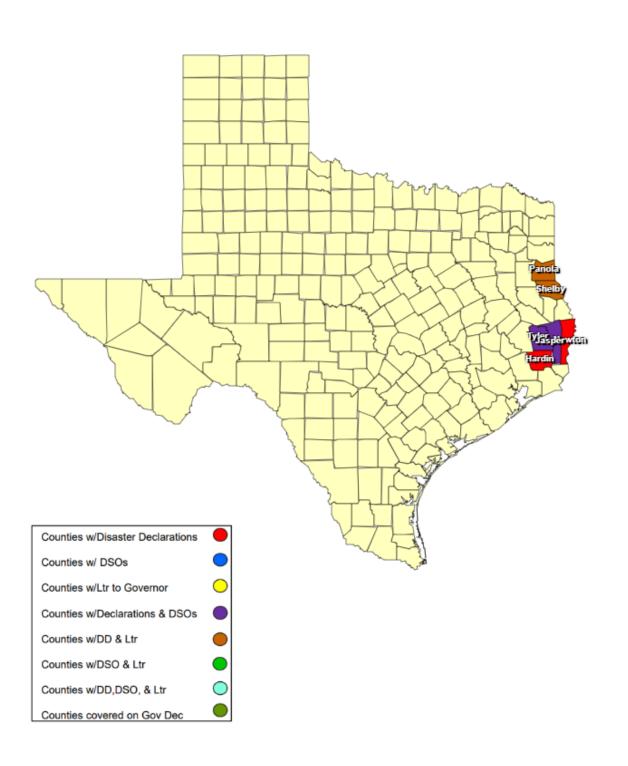

## 24-0011 08APR Severe Weather as of 04/15/2024

## **RECOVERY SUMMARY**

| Total    |                    | Inty / City Date (s) Incident Period Pate DSC | Data DSO   | Date Governor     | Date Disaster                  | Date Acknowledge  | Date Letter to the | Acknowledge Letters   | Individu         | al Assistance    | Dates           | Public Assistance Dates |                  |                 |
|----------|--------------------|-----------------------------------------------|------------|-------------------|--------------------------------|-------------------|--------------------|-----------------------|------------------|------------------|-----------------|-------------------------|------------------|-----------------|
| JDX<br>8 | County / City      |                                               | Received   | Disaster Declared | Declarations Issued /<br>Rec'd | Letters (DD) Sent | Governor Received  | (Governor Rec'd) Sent | PDA<br>Requested | PDA<br>Scheduled | PDA<br>Complete | PDA<br>Requested        | PDA<br>Scheduled | PDA<br>Complete |
| 1        | Hardin County      | 04/10/2024                                    |            |                   | 04/10/2024                     |                   |                    |                       |                  |                  |                 |                         |                  |                 |
| 1        | City of Kirbyville | 04/10/2024                                    | 04/11/2024 |                   | 04/11/2024                     |                   | 04/11/2024         |                       |                  |                  |                 |                         |                  |                 |
| 1        | Jasper County      | 04/08/2024                                    | 04/14/2024 |                   | 04/10/2024                     |                   |                    |                       |                  |                  |                 |                         |                  |                 |
| 1        | City of Newton     | 04/10/2024                                    |            |                   | 04/10/2024                     |                   |                    |                       |                  |                  |                 |                         |                  |                 |
| 1        | Newton County      | 04/10/2024                                    |            |                   | 04/10/2024                     |                   |                    |                       |                  |                  |                 |                         |                  |                 |
| 1        | Panola County      | 04/08/2024                                    |            |                   | 04/11/2024                     |                   | 04/11/2024         |                       |                  |                  |                 |                         |                  |                 |
| 1        | Shelby County      | 04/08/2024                                    |            |                   | 04/10/2024                     |                   | 04/10/2024         |                       |                  | •                |                 |                         |                  |                 |
| 1        | Tyler County       | 04/08/2024                                    | 04/14/2024 |                   | 04/10/2024                     |                   |                    |                       |                  | •                |                 |                         |                  |                 |