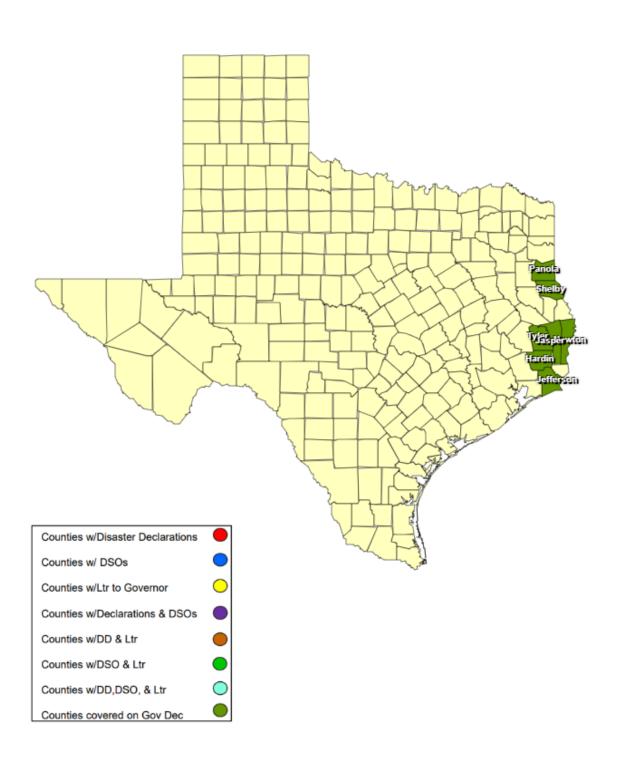

## **RECOVERY SUMMARY**

| Total     | County / City       | Date(s)            | Date DSO                 | Date Governor     | Date Disaster                  | Date Acknowledge  | Date Letter to the<br>Governor Received | Acknowledge Letters   | Individu         | ıal Assistance   | Dates           | Public Assistance Dates |                  |                 |  |
|-----------|---------------------|--------------------|--------------------------|-------------------|--------------------------------|-------------------|-----------------------------------------|-----------------------|------------------|------------------|-----------------|-------------------------|------------------|-----------------|--|
| JDX<br>10 |                     | Incident<br>Period | Received                 | Disaster Declared | Declarations Issued /<br>Rec'd | Letters (DD) Sent |                                         | (Governor Rec'd) Sent | PDA<br>Requested | PDA<br>Scheduled | PDA<br>Complete | PDA<br>Requested        | PDA<br>Scheduled | PDA<br>Complete |  |
| 1         | Hardin County       | 04/10/2024         |                          | 04/15/2024        | 04/10/2024                     |                   |                                         |                       |                  |                  |                 |                         |                  |                 |  |
| 1         | City of Kirbyville  | 04/10/2024         | 04/11/2024<br>04/11/2024 | 04/15/2024        | 04/11/2024                     |                   | 04/11/2024                              |                       |                  |                  |                 |                         |                  |                 |  |
| 1         | Jasper County       | 04/08/2024         | 04/14/2024               | 04/15/2024        | 04/10/2024, 04/15/2024         |                   |                                         |                       |                  |                  |                 |                         |                  |                 |  |
| 1         | City of Port Arthur | 04/08/2024         |                          | 04/15/2024        | 04/15/2024                     |                   |                                         |                       |                  |                  |                 |                         |                  |                 |  |
| 1         | Jefferson County    |                    |                          | 04/15/2024        | 04/15/2024                     |                   |                                         |                       |                  |                  |                 |                         |                  |                 |  |
| 1         | City of Newton      | 04/10/2024         |                          | 04/15/2024        | 04/10/2024                     |                   |                                         |                       |                  |                  |                 |                         |                  |                 |  |
| 1         | Newton County       | 04/10/2024         | 04/15/2024<br>04/15/2024 | 04/15/2024        | 04/10/2024                     |                   | 04/15/2024                              |                       |                  |                  |                 |                         |                  |                 |  |
| 1         | Panola County       | 04/08/2024         |                          | 04/15/2024        | 04/11/2024                     |                   | 04/11/2024                              |                       |                  |                  |                 |                         |                  |                 |  |
| 1         | Shelby County       | 04/08/2024         | 04/15/2024               | 04/15/2024        | 04/10/2024                     |                   | 04/10/2024                              |                       |                  |                  |                 |                         |                  |                 |  |
| 1         | Tyler County        | 04/08/2024         | 04/14/2024<br>04/15/2024 | 04/15/2024        | 04/10/2024                     |                   |                                         |                       |                  |                  |                 |                         |                  |                 |  |