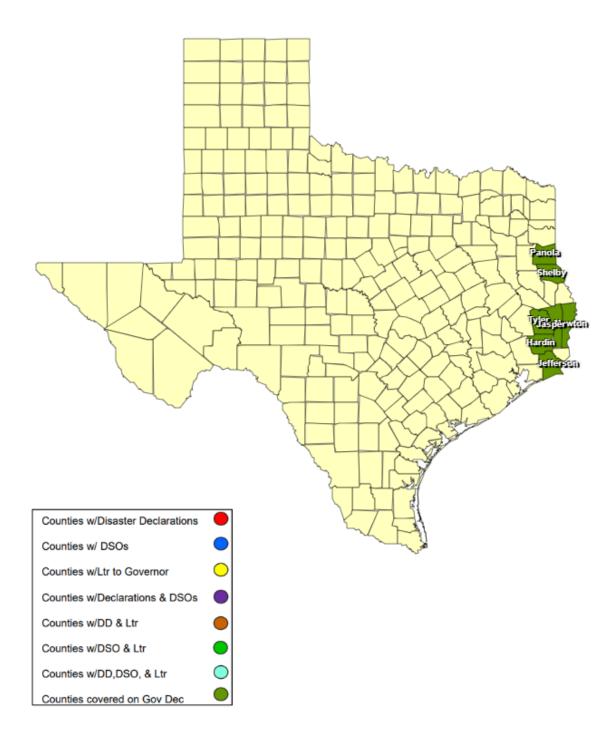

# 24-0011 08APR Severe Weather as of 04/29/2024

# **RECOVERY SUMMARY**

| Total     |                     | Date(s)            |                                        | Date Governor     | Date Disaster                  | Date Acknowledge  | Date Letter to the | Acknowledge Letters   | Individu         | al Assistance    | Dates           | Public Assistance Dates |                  |                 |
|-----------|---------------------|--------------------|----------------------------------------|-------------------|--------------------------------|-------------------|--------------------|-----------------------|------------------|------------------|-----------------|-------------------------|------------------|-----------------|
| JDX<br>10 | County / City       | Incident<br>Period | Date DSO Received                      | Disaster Declared | Declarations Issued /<br>Rec'd | Letters (DD) Sent | Governor Received  | (Governor Rec'd) Sent | PDA<br>Requested | PDA<br>Scheduled | PDA<br>Complete | PDA<br>Requested        | PDA<br>Scheduled | PDA<br>Complete |
| 1         | Hardin County       | 04/10/2024         | 04/18/2024                             | 04/15/2024        | 04/10/2024                     |                   |                    |                       |                  |                  |                 |                         |                  |                 |
| 1         | City of Kirbyville  | 04/10/2024         | 04/11/2024<br>04/11/2024 @1042         | 04/15/2024        | 04/10/2024                     |                   | 04/11/2024         |                       |                  |                  |                 |                         |                  |                 |
| 1         | Jasper County       | 04/08/2024         | 04/14/2024<br>04/16/2024               | 04/15/2024        | 04/10/2024, 04/15/2024         |                   |                    |                       |                  |                  |                 |                         |                  |                 |
| 1         | City of Port Arthur | 04/08/2024         |                                        | 04/15/2024        | 04/15/2024                     |                   |                    |                       |                  |                  |                 |                         |                  |                 |
| 1         | Jefferson County    |                    |                                        | 04/15/2024        | 04/15/2024                     |                   |                    |                       |                  |                  |                 |                         |                  |                 |
| 1         | City of Newton      | 04/10/2024         |                                        | 04/15/2024        | 04/10/2024                     |                   |                    |                       |                  |                  |                 |                         |                  |                 |
| 1         | Newton County       | 04/10/2024         | 04/15/2024<br>04/15/2024<br>04/16/2024 | 04/15/2024        | 04/10/2024 04/16/2024          |                   | 04/15/2024         |                       |                  |                  |                 |                         |                  |                 |
| 1         | Panola County       | 04/08/2024         |                                        | 04/15/2024        | 04/11/2024                     |                   | 04/11/2024         |                       |                  |                  |                 |                         |                  |                 |
| 1         | Shelby County       | 04/08/2024         | 04/15/2024                             | 04/15/2024        | 04/10/2024 04/17/2024          |                   | 04/10/2024         |                       |                  |                  |                 |                         |                  |                 |
| 1         | Tyler County        | 04/08/2024         | 04/14/2024<br>04/15/2024<br>04/18/2024 | 04/15/2024        | 04/10/2024                     |                   |                    |                       |                  |                  |                 |                         |                  |                 |