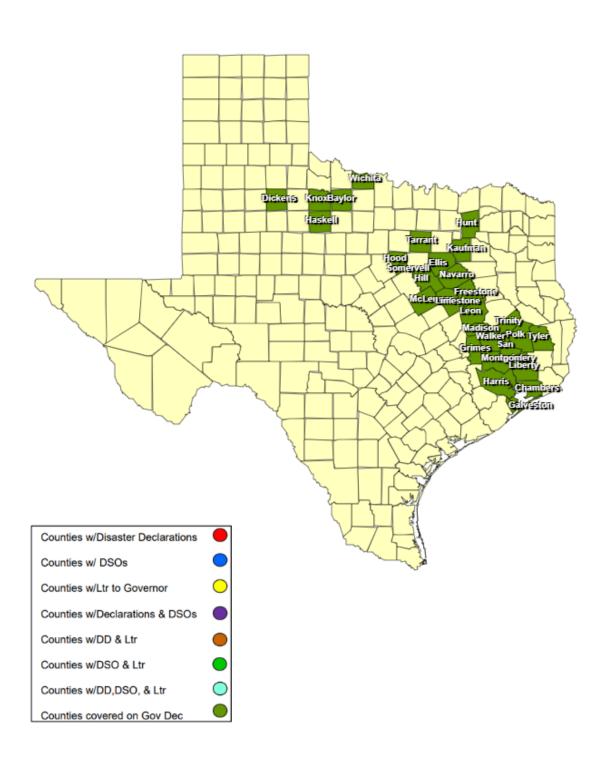

## 24-0014 26APR Severe Weather as of 05/01/2024

## **RECOVERY SUMMARY**

| Total     |                    | Date(s)            | D.1. DOO             | D. 1. O                            | Date Disaster                  | Bata Aalaa aa la daa                  | Bata Lattanta da                        | Aslancia da Lattera                          | Individu         | al Assistance    | Dates           | Public Assistance Dates |                  |                 |  |
|-----------|--------------------|--------------------|----------------------|------------------------------------|--------------------------------|---------------------------------------|-----------------------------------------|----------------------------------------------|------------------|------------------|-----------------|-------------------------|------------------|-----------------|--|
| JDX<br>29 | County / City      | Incident<br>Period | Date DSO<br>Received | Date Governor<br>Disaster Declared | Declarations Issued /<br>Rec'd | Date Acknowledge<br>Letters (DD) Sent | Date Letter to the<br>Governor Received | Acknowledge Letters<br>(Governor Rec'd) Sent | PDA<br>Requested | PDA<br>Scheduled | PDA<br>Complete | PDA<br>Requested        | PDA<br>Scheduled | PDA<br>Complete |  |
| 1         | Baylor County      | 04/26/2024         |                      | 04/30/2024                         |                                |                                       |                                         |                                              |                  |                  |                 |                         |                  |                 |  |
| 1         | Chambers County    | 04/26/2024         |                      | 04/30/2024                         |                                |                                       |                                         |                                              |                  |                  |                 |                         |                  |                 |  |
| 1         | Dickens County     | 04/26/2024         |                      | 04/30/2024                         |                                |                                       |                                         |                                              |                  |                  |                 |                         |                  |                 |  |
| 1         | Ellis County       | 04/26/2024         |                      | 04/30/2024                         |                                |                                       |                                         |                                              |                  |                  |                 |                         |                  |                 |  |
| 1         | Freestone County   | 04/26/2024         |                      | 04/30/2024                         |                                |                                       |                                         |                                              |                  |                  |                 |                         |                  |                 |  |
| 1         | Galveston County   | 04/26/2024         |                      | 04/30/2024                         |                                |                                       |                                         |                                              |                  |                  |                 |                         |                  |                 |  |
| 1         | Grimes County      | 04/26/2024         |                      | 04/30/2024                         |                                |                                       |                                         |                                              |                  |                  |                 |                         |                  |                 |  |
| 1         | Harris County      | 04/26/2024         |                      | 04/30/2024                         |                                |                                       |                                         |                                              |                  |                  |                 |                         |                  |                 |  |
| 1         | Haskell County     | 04/26/2024         |                      | 04/30/2024                         |                                |                                       |                                         |                                              |                  |                  |                 |                         |                  |                 |  |
| 1         | Hill County        | 04/26/2024         |                      | 04/30/2024                         |                                |                                       |                                         |                                              |                  |                  |                 |                         |                  |                 |  |
| 1         | Hood County        | 04/27/2024         |                      | 04/30/2024                         |                                |                                       |                                         |                                              |                  |                  |                 |                         |                  |                 |  |
| 1         | Hunt County        | 04/26/2024         |                      | 04/30/2024                         | 04/27/2024                     |                                       |                                         |                                              |                  |                  |                 |                         |                  |                 |  |
| 1         | Kaufman County     | 04/26/2024         |                      | 04/30/2024                         |                                |                                       |                                         |                                              |                  |                  |                 |                         |                  |                 |  |
| 1         | Knox County        | 04/26/2024         |                      | 04/30/2024                         |                                |                                       |                                         |                                              |                  |                  |                 |                         |                  |                 |  |
| 1         | Leon County        | 04/26/2024         |                      | 04/30/2024                         |                                |                                       |                                         |                                              |                  |                  |                 |                         |                  |                 |  |
| 1         | Liberty County     | 04/26/2024         |                      | 04/30/2024                         |                                |                                       |                                         |                                              |                  |                  |                 |                         |                  |                 |  |
| 1         | Limestone County   | 04/26/2024         |                      | 04/30/2024                         |                                |                                       |                                         |                                              |                  |                  |                 |                         |                  |                 |  |
| 1         | Madison County     | 04/26/2024         |                      | 04/30/2024                         |                                |                                       |                                         |                                              |                  |                  |                 |                         |                  | Į.              |  |
| 1         | McLennan County    | 04/26/2024         |                      | 04/30/2024                         |                                |                                       |                                         |                                              |                  |                  |                 |                         |                  |                 |  |
| 1         | Montgomery County  | 04/26/2024         |                      | 04/30/2024                         |                                |                                       |                                         |                                              |                  |                  |                 |                         |                  |                 |  |
| 1         | Navarro County     | 04/26/2024         |                      | 04/30/2024                         |                                |                                       |                                         |                                              |                  |                  |                 |                         |                  |                 |  |
| 1         | Polk County        | 04/26/2024         |                      | 04/30/2024                         | 04/29/2024                     |                                       |                                         |                                              |                  |                  |                 |                         |                  |                 |  |
| 1         | San Jacinto County | 04/28/2024         | 04/29/2024           | 04/30/2024                         | 04/29/2024                     |                                       | 04/29/2024                              |                                              |                  |                  |                 |                         |                  |                 |  |
| 1         | Somervell County   | 04/26/2024         |                      | 04/30/2024                         |                                |                                       |                                         |                                              |                  |                  |                 |                         |                  |                 |  |
| 1         | Tarrant County     | 04/26/2024         |                      | 04/30/2024                         |                                |                                       |                                         |                                              |                  |                  |                 |                         |                  |                 |  |
| 1         | Trinity County     | 04/28/2024         | 04/30/2024           | 04/30/2024                         | 04/29/2024                     |                                       | 04/29/2024                              |                                              |                  |                  |                 |                         |                  |                 |  |
| 1         | Tyler County       | 04/28/2024         |                      | 04/30/2024                         | 04/30/2024                     |                                       |                                         |                                              |                  |                  |                 |                         |                  |                 |  |
| 1         | Walker County      | 04/28/2024         | 04/30/2024           | 04/30/2024                         | 04/29/2024                     |                                       | 04/29/2024                              |                                              |                  |                  |                 |                         |                  |                 |  |
| 1         | Wichita County     | 04/26/2024         |                      | 04/30/2024                         |                                |                                       |                                         |                                              |                  |                  |                 |                         |                  |                 |  |