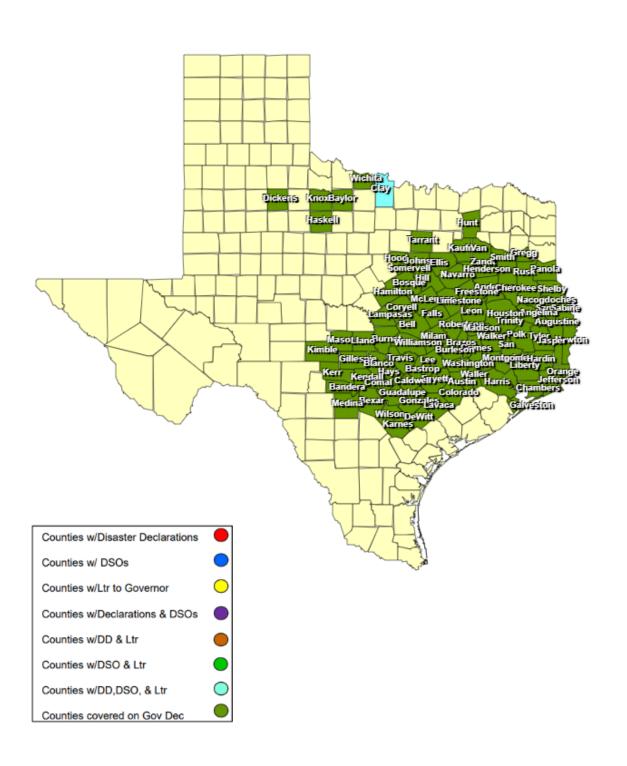

# 24-0014 26APR Severe Weather as of 05/04/2024

### **RECOVERY SUMMARY**

| T-4-1        |                              | Dete(a)                  |            | 1                                  | Data Bianatas                                   |                                       |                    |                       | Individu  | al Assistance | Dates    | Public Assistance Dates |           |                                                  |
|--------------|------------------------------|--------------------------|------------|------------------------------------|-------------------------------------------------|---------------------------------------|--------------------|-----------------------|-----------|---------------|----------|-------------------------|-----------|--------------------------------------------------|
| Total<br>JDX | County / City                | Date(s)<br>Incident      | Date DSO   | Date Governor<br>Disaster Declared | Date Disaster<br>Declarations Issued /<br>Rec'd | Date Acknowledge<br>Letters (DD) Sent | Date Letter to the | Acknowledge Letters   | PDA       | PDA           | PDA      | PDA                     | PDA       | PDA                                              |
| 96           |                              | Period                   | Received   |                                    |                                                 |                                       | Governor Received  | (Governor Rec'd) Sent | Requested | Scheduled     | Complete | Requested               | Scheduled | Complete                                         |
| 1            | Anderson County              | 04/26/2024               |            | 05/02/2024                         |                                                 |                                       |                    |                       |           |               |          |                         |           |                                                  |
| 1            | Angelina County              | 04/26/2024               |            | 05/02/2024                         |                                                 |                                       |                    |                       |           |               |          |                         |           |                                                  |
| 1            | Austin County                | 04/26/2024               |            | 05/02/2024                         |                                                 |                                       |                    |                       |           |               |          |                         |           |                                                  |
| 1            | Bandera County               | 04/26/2024               |            | 05/02/2024                         |                                                 |                                       |                    |                       |           |               |          |                         |           |                                                  |
| 1            | Bastrop County               | 04/26/2024               |            | 05/02/2024                         |                                                 |                                       |                    |                       |           |               |          |                         |           |                                                  |
| 1            | Baylor County                | 04/26/2024               |            | 04/30/2024                         |                                                 |                                       |                    |                       |           |               |          |                         |           |                                                  |
| 1            | Bell County                  | 04/26/2024               |            | 05/02/2024                         |                                                 |                                       |                    |                       |           |               |          |                         |           |                                                  |
| 1            | Bexar County                 | 04/26/2024               |            | 05/02/2024                         |                                                 |                                       |                    |                       |           |               |          |                         |           |                                                  |
| 1            | Blanco County                | 04/26/2024               |            | 05/02/2024                         |                                                 |                                       |                    |                       |           |               |          |                         |           |                                                  |
| 1            | Bosque County                | 04/26/2024               |            | 05/02/2024                         |                                                 |                                       |                    |                       |           |               |          |                         |           |                                                  |
| 1            | Brazos County                | 04/26/2024               |            | 05/02/2024                         |                                                 |                                       |                    |                       |           |               |          |                         |           |                                                  |
| 1            | Burleson County              | 04/26/2024               |            | 05/02/2024                         |                                                 |                                       |                    |                       |           |               |          |                         |           |                                                  |
| 1            | Burnet County                | 04/26/2024               |            | 05/02/2024                         |                                                 |                                       |                    |                       |           |               |          |                         |           |                                                  |
| 1            | Caldwell County              | 04/26/2024               |            | 05/02/2024                         |                                                 |                                       |                    |                       |           |               |          |                         |           |                                                  |
| 1            | Chambers County              | 04/26/2024               |            | 04/30/2024                         |                                                 |                                       |                    |                       |           |               |          |                         |           |                                                  |
| 1            | Cherokee County              | 04/26/2024               |            | 05/02/2024                         |                                                 |                                       |                    |                       |           |               |          |                         |           |                                                  |
| 1            | Clay County                  | 05/02/2024               | 05/03/2024 |                                    | 05/02/2024                                      |                                       | 05/02/2024         |                       |           |               |          |                         |           |                                                  |
| 1            | Colorado County              | 04/26/2024               |            | 05/02/2024                         |                                                 |                                       |                    |                       |           |               |          |                         |           |                                                  |
| 1            | Comal County                 | 04/26/2024               |            | 05/02/2024                         |                                                 |                                       |                    |                       |           |               |          |                         |           |                                                  |
| 1            | Coryell County               | 04/26/2024               |            | 05/02/2024                         |                                                 |                                       |                    |                       |           |               |          |                         |           |                                                  |
| 1            | DeWitt County                | 04/26/2024               |            | 05/02/2024                         |                                                 |                                       |                    |                       |           |               |          |                         |           |                                                  |
| 1            | Dickens County               | 04/26/2024               |            | 04/30/2024                         |                                                 |                                       |                    |                       |           |               |          |                         |           |                                                  |
| 1            | Ellis County                 | 04/26/2024               |            | 04/30/2024                         | 05/01/2024                                      |                                       |                    |                       |           |               |          |                         |           |                                                  |
| 1            | Falls County                 | 04/26/2024               |            | 05/02/2024                         |                                                 |                                       |                    |                       |           |               |          |                         |           |                                                  |
| 1            | Fayette County               | 04/26/2024               |            | 05/02/2024                         |                                                 |                                       |                    |                       |           |               |          |                         |           |                                                  |
| 1            | Freestone County             | 04/26/2024               |            | 04/30/2024                         |                                                 |                                       |                    |                       |           |               |          |                         |           |                                                  |
| 1            | Galveston County             | 04/26/2024               |            | 04/30/2024                         |                                                 |                                       |                    |                       |           |               |          |                         |           |                                                  |
| 1            | Gillespie County             | 04/26/2024               |            | 05/02/2024                         |                                                 |                                       |                    |                       |           |               |          |                         |           |                                                  |
| 1            | Gonzales County              | 04/26/2024               |            | 05/02/2024                         |                                                 |                                       |                    |                       |           |               |          |                         |           |                                                  |
| 1            | Gregg County                 | 04/26/2024               |            | 05/02/2024                         | 05/00/0004                                      |                                       |                    |                       |           |               |          |                         |           |                                                  |
| 1            | Grimes County                | 04/28/2024               |            | 04/30/2024                         | 05/02/2024                                      |                                       |                    |                       |           |               |          |                         |           |                                                  |
| 1            | Guadalupe County             | 04/26/2024               |            | 05/02/2024                         |                                                 |                                       |                    |                       |           |               |          |                         |           |                                                  |
| 1            | Hamilton County              | 04/26/2024               |            | 05/02/2024<br>05/02/2024           | 05/02/2024                                      |                                       |                    |                       |           |               |          |                         |           |                                                  |
| 1            | Hardin County                | 05/02/2024<br>04/30/2024 |            | 04/30/2024                         | 05/02/2024                                      |                                       |                    |                       |           |               |          |                         |           |                                                  |
| 1            | Harris County Haskell County | 04/30/2024               |            | 04/30/2024                         | 03/02/2024                                      |                                       |                    |                       |           |               |          | -                       |           | -                                                |
| 1            | Hays County                  | 04/26/2024               |            | 05/02/2024                         |                                                 |                                       |                    |                       |           |               |          |                         |           |                                                  |
| 1            | Henderson County             | 04/26/2024               |            | 05/02/2024                         |                                                 |                                       |                    |                       |           |               |          | -                       |           | -                                                |
| 1            | Hill County                  | 04/26/2024               | 05/02/2024 | 04/30/2024                         | 05/01/2024                                      |                                       | 04/24/2024         |                       |           |               |          |                         |           |                                                  |
| 1            | Hood County                  | 04/27/2024               | 30,02,202T | 04/30/2024                         | 03/01/2024                                      |                                       | 5                  |                       |           |               |          |                         |           | <del>                                     </del> |
| 1            | Houston County               | 04/26/2024               |            | 05/02/2024                         |                                                 |                                       |                    |                       |           |               |          |                         |           | <del>                                     </del> |
| 1            | Hunt County                  | 04/26/2024               |            | 04/30/2024                         | 04/27/2024                                      |                                       |                    |                       |           |               |          |                         |           | <del>                                     </del> |
| 1            | Jasper County                | 04/26/2024               |            | 05/02/2024                         |                                                 |                                       |                    |                       |           |               |          |                         |           |                                                  |
| 1            | Jefferson County             | 04/26/2024               |            | 05/02/2024                         |                                                 |                                       |                    |                       |           |               |          |                         |           |                                                  |
| 1            | Johnson County               | 04/26/2024               |            | 05/02/2024                         |                                                 |                                       |                    |                       |           |               |          |                         |           |                                                  |
| 1            | Karnes County                | 04/26/2024               |            | 05/02/2024                         |                                                 |                                       |                    |                       |           |               |          | <u> </u>                |           |                                                  |
| 1            | Kaufman County               | 04/26/2024               |            | 04/30/2024                         | 05/01/2024                                      |                                       |                    |                       |           |               |          |                         |           |                                                  |
| 1            | Kendall County               | 04/26/2024               |            | 05/02/2024                         |                                                 |                                       |                    |                       |           |               |          |                         |           |                                                  |
| 1            | Kerr County                  | 04/26/2024               |            | 05/02/2024                         |                                                 |                                       |                    |                       |           |               |          |                         |           | <u> </u>                                         |
| 1            | Kimble County                | 04/26/2024               |            | 05/02/2024                         |                                                 |                                       |                    |                       |           |               |          |                         |           |                                                  |
| 1            | Knox County                  | 04/26/2024               |            | 04/30/2024                         |                                                 |                                       |                    |                       |           |               |          |                         |           |                                                  |
| 1            | Lampasas County              | 04/26/2024               |            | 05/02/2024                         |                                                 |                                       |                    |                       |           |               |          | †                       |           |                                                  |

## **RECOVERY SUMMARY**

| Total     |                      | Date(s)            | Date DSO                 | OSO Date Governor | Date Disaster                  | Date Acknowledge  | Date Letter to the | Acknowledge Letters   | Individu         | ual Assistance   | Dates           | Public Assistance Dates |                  |                 |  |
|-----------|----------------------|--------------------|--------------------------|-------------------|--------------------------------|-------------------|--------------------|-----------------------|------------------|------------------|-----------------|-------------------------|------------------|-----------------|--|
| JDX<br>96 | County / City        | Incident<br>Period | Received                 | Disaster Declared | Declarations Issued /<br>Rec'd | Letters (DD) Sent | Governor Received  | (Governor Rec'd) Sent | PDA<br>Requested | PDA<br>Scheduled | PDA<br>Complete | PDA<br>Requested        | PDA<br>Scheduled | PDA<br>Complete |  |
| 1         | Lavaca County        | 04/26/2024         |                          | 05/02/2024        |                                |                   |                    |                       |                  |                  |                 |                         |                  |                 |  |
| 1         | Lee County           | 04/26/2024         |                          | 05/02/2024        |                                |                   |                    |                       |                  |                  |                 |                         |                  |                 |  |
| 1         | Leon County          | 05/01/2024         |                          | 04/30/2024        | 05/02/2024                     |                   | 05/02/2024         |                       |                  |                  |                 |                         |                  |                 |  |
| 1         | City of Cleveland    | 04/26/2024         |                          |                   | 05/03/2024                     |                   |                    |                       |                  |                  |                 |                         |                  |                 |  |
| 1         | City of Liberty      | 04/26/2024         |                          |                   | 04/30/2024                     |                   |                    |                       |                  |                  |                 |                         |                  |                 |  |
| 1         | City of Plum Grove   | 04/26/2024         |                          |                   | 05/02/2024                     |                   |                    |                       |                  |                  |                 |                         |                  |                 |  |
| 1         | Liberty County       | 04/29/2024         |                          | 04/30/2024        | 04/30/2024                     |                   |                    |                       |                  |                  |                 |                         |                  |                 |  |
| 1         | Limestone County     | 04/26/2024         |                          | 04/30/2024        |                                |                   |                    |                       |                  |                  |                 |                         |                  |                 |  |
| 1         | Liano County         | 04/26/2024         |                          | 05/02/2024        |                                |                   |                    |                       |                  |                  |                 |                         |                  |                 |  |
| 1         | Madison County       | 04/28/2024         |                          | 04/30/2024        | 05/01/2024                     |                   |                    |                       |                  |                  |                 |                         |                  |                 |  |
| 1         | Mason County         | 04/26/2024         |                          | 05/02/2024        |                                |                   |                    |                       |                  |                  |                 |                         |                  |                 |  |
| 1         | City of Waco         | 05/03/2024         | 05/03/2024               |                   |                                |                   |                    |                       |                  |                  |                 |                         |                  |                 |  |
| 1         | McLennan County      | 04/30/2024         |                          |                   |                                |                   | 05/03/2024         |                       |                  |                  |                 |                         |                  |                 |  |
| 1         | McLennan County      | 04/26/2024         |                          | 04/30/2024        | 05/03/2024                     |                   |                    |                       |                  |                  |                 |                         |                  |                 |  |
| 1         | Medina County        | 04/26/2024         |                          | 05/02/2024        |                                |                   |                    |                       |                  |                  |                 |                         |                  |                 |  |
| 1         | Milam County         | 04/26/2024         | 05/01/2024               | 05/02/2024        |                                |                   |                    |                       |                  |                  |                 |                         |                  |                 |  |
| 1         | Montgomery County    | 04/29/2024         |                          | 04/30/2024        | 05/02/2024                     |                   |                    |                       |                  |                  |                 |                         |                  |                 |  |
| 1         | Nacogdoches County   | 04/26/2024         |                          | 05/02/2024        |                                |                   |                    |                       |                  |                  |                 |                         |                  |                 |  |
| 1         | Navarro County       | 04/26/2024         |                          | 04/30/2024        |                                |                   |                    |                       |                  |                  |                 |                         |                  |                 |  |
| 1         | Newton County        | 04/26/2024         |                          | 05/02/2024        |                                |                   |                    |                       |                  |                  |                 |                         |                  |                 |  |
| 1         | Orange County        | 04/26/2024         |                          | 05/02/2024        |                                |                   |                    |                       |                  |                  |                 |                         |                  |                 |  |
| 1         | Panola County        | 04/26/2024         |                          | 05/02/2024        |                                |                   |                    |                       |                  |                  |                 |                         |                  |                 |  |
| 1         | City of Livingston   | 04/29/2024         |                          |                   | 05/02/2024                     |                   |                    |                       |                  |                  |                 |                         |                  |                 |  |
| 1         | Polk County          | 04/26/2024         |                          | 04/30/2024        | 04/29/2024                     |                   |                    |                       |                  |                  |                 |                         |                  |                 |  |
| 1         | Robertson County     | 04/26/2024         |                          | 05/02/2024        |                                |                   |                    |                       |                  |                  |                 |                         |                  |                 |  |
| 1         | Rusk County          | 04/26/2024         |                          | 05/02/2024        |                                |                   |                    |                       |                  |                  |                 |                         |                  |                 |  |
| 1         | Sabine County        | 04/26/2024         |                          | 05/02/2024        |                                |                   |                    |                       |                  |                  |                 |                         |                  |                 |  |
| 1         | San Augustine County | 04/26/2024         |                          | 05/02/2024        |                                |                   |                    |                       |                  |                  |                 |                         |                  |                 |  |
| 1         | San Jacinto County   | 04/28/2024         | 04/29/2024               | 04/30/2024        | 04/29/2024                     |                   | 04/29/2024         |                       |                  |                  |                 |                         |                  |                 |  |
| 1         | Shelby County        | 04/26/2024         |                          | 05/02/2024        |                                |                   |                    |                       |                  |                  |                 |                         |                  |                 |  |
| 1         | Smith County         | 04/26/2024         |                          | 05/02/2024        |                                |                   |                    |                       |                  |                  |                 |                         |                  |                 |  |
| 1         | Somervell County     | 04/26/2024         |                          | 04/30/2024        |                                |                   |                    |                       |                  |                  |                 |                         |                  |                 |  |
| 1         | Tarrant County       | 04/26/2024         |                          | 04/30/2024        |                                |                   |                    |                       |                  |                  |                 |                         |                  |                 |  |
| 1         | Travis County        | 04/26/2024         |                          | 05/02/2024        |                                |                   |                    |                       |                  |                  |                 |                         |                  | ļ               |  |
| 1         | Trinity County       | 04/28/2024         | 04/30/2024<br>05/03/2024 | 04/30/2024        | 04/29/2024                     |                   | 04/29/2024         |                       |                  |                  |                 |                         |                  |                 |  |
| 1         | Tyler County         | 04/28/2024         |                          | 04/30/2024        | 04/30/2024                     |                   |                    |                       |                  |                  |                 |                         |                  |                 |  |
| 1         | Van Zandt County     | 04/26/2024         | <u> </u>                 | 05/02/2024        |                                |                   |                    | ·                     |                  |                  |                 |                         |                  |                 |  |
| 1         | City of Huntsville   | 04/29/2024         |                          | 04/30/24          | 05/02/2024                     |                   |                    |                       |                  |                  |                 |                         |                  |                 |  |
| 1         | Walker County        | 04/28/2024         | 04/30/2024               | 04/30/2024        | 04/29/2024                     |                   | 04/29/2024         |                       |                  |                  |                 |                         |                  |                 |  |
| 1         | Waller County        | 04/26/2024         |                          | 05/02/2024        |                                |                   |                    |                       |                  |                  |                 |                         |                  |                 |  |
| 1         | Washington County    | 04/26/2024         |                          | 05/02/2024        |                                |                   |                    |                       |                  |                  |                 |                         |                  |                 |  |
| 1         | Wichita County       | 04/26/2024         |                          | 04/30/2024        |                                |                   |                    |                       |                  |                  |                 |                         |                  |                 |  |
| 1         | Williamson County    | 04/26/2024         |                          | 05/02/2024        |                                |                   |                    |                       |                  |                  |                 |                         |                  |                 |  |
| 1         | Wilson County        | 04/26/2024         |                          | 05/02/2024        |                                |                   |                    |                       |                  |                  |                 |                         |                  |                 |  |