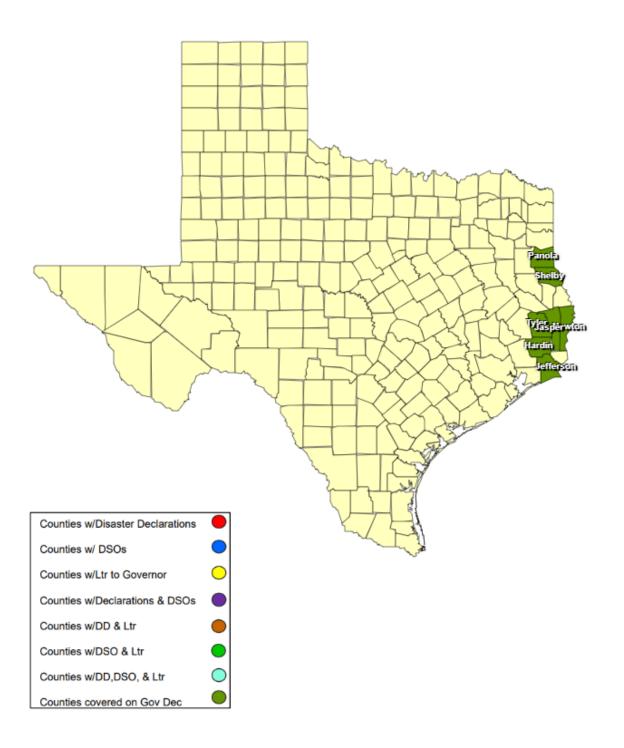

## **RECOVERY SUMMARY**

| Total     | ·                   | Date(s)            |                                        | Date Governor     | Date Disaster                  | Date Acknowledge  | Date Letter to the | Acknowledge Letters   | Individu         | ıal Assistance   | Dates           | Public Assistance Dates |                  |                 |  |
|-----------|---------------------|--------------------|----------------------------------------|-------------------|--------------------------------|-------------------|--------------------|-----------------------|------------------|------------------|-----------------|-------------------------|------------------|-----------------|--|
| JDX<br>10 | County / City       | Incident<br>Period | Date DSO Received                      | Disaster Declared | Declarations Issued /<br>Rec'd | Letters (DD) Sent | Governor Received  | (Governor Rec'd) Sent | PDA<br>Requested | PDA<br>Scheduled | PDA<br>Complete | PDA<br>Requested        | PDA<br>Scheduled | PDA<br>Complete |  |
| 1         | Hardin County       | 04/10/2024         | 04/18/2024                             | 04/15/2024        | 04/10/2024                     |                   |                    |                       |                  |                  |                 |                         |                  |                 |  |
| 1         | City of Kirbyville  | 04/10/2024         | 04/11/2024<br>04/11/2024 @1042         | 04/15/2024        | 04/10/2024                     |                   | 04/11/2024         |                       |                  |                  |                 |                         |                  |                 |  |
| 1         | Jasper County       | 04/08/2024         | 04/14/2024<br>04/16/2024               | 04/15/2024        | 04/10/2024, 04/15/2024         |                   |                    |                       |                  |                  |                 |                         |                  |                 |  |
| 1         | City of Port Arthur | 04/08/2024         |                                        | 04/15/2024        | 04/15/2024                     |                   |                    |                       |                  |                  |                 |                         |                  |                 |  |
| 1         | Jefferson County    |                    |                                        | 04/15/2024        | 04/15/2024                     |                   |                    |                       |                  |                  |                 |                         |                  |                 |  |
| 1         | City of Newton      | 04/10/2024         |                                        | 04/15/2024        | 04/10/2024                     |                   |                    |                       |                  |                  |                 |                         |                  |                 |  |
| 1         | Newton County       | 04/10/2024         | 04/15/2024<br>04/15/2024<br>04/16/2024 | 04/15/2024        | 04/10/2024 04/16/2024          |                   | 04/15/2024         |                       |                  |                  |                 |                         |                  |                 |  |
| 1         | Panola County       | 04/08/2024         |                                        | 04/15/2024        | 04/11/2024                     |                   | 04/11/2024         |                       |                  |                  |                 |                         |                  |                 |  |
| 1         | Shelby County       | 04/08/2024         | 04/15/2024                             | 04/15/2024        | 04/10/2024 04/17/2024          |                   | 04/10/2024         |                       |                  |                  |                 |                         |                  |                 |  |
| 1         | Tyler County        | 04/08/2024         | 04/14/2024<br>04/15/2024<br>04/18/2024 | 04/15/2024        | 04/10/2024                     |                   |                    |                       |                  |                  |                 |                         |                  |                 |  |