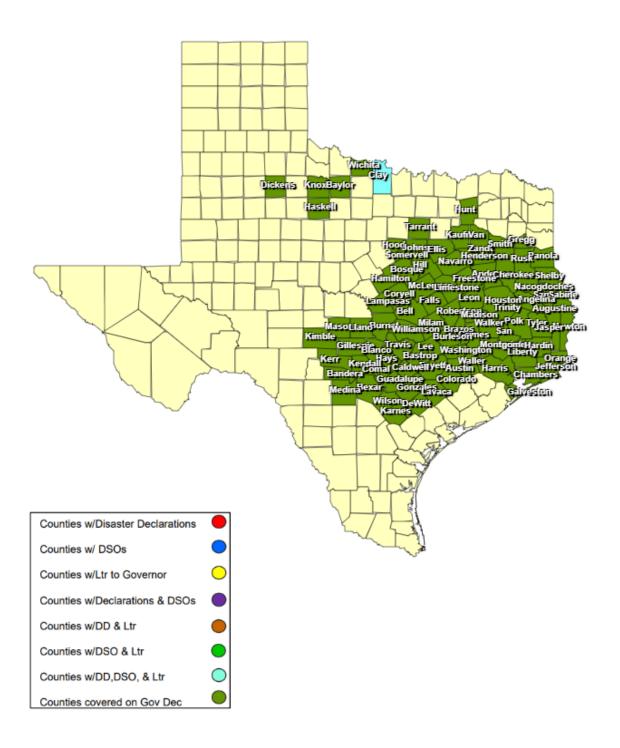

### **RECOVERY SUMMARY**

|           |                  |                    |            | 1                 |                                | RECOVERY          |                    |                       |                  |                  |                 |                  | c Assistance I   |                 |
|-----------|------------------|--------------------|------------|-------------------|--------------------------------|-------------------|--------------------|-----------------------|------------------|------------------|-----------------|------------------|------------------|-----------------|
| Total     | 0                | Date(s)            | Date DSO   | Date Governor     | Date Disaster                  | Date Acknowledge  | Date Letter to the | Acknowledge Letters   |                  | ual Assistance   |                 |                  |                  |                 |
| JDX<br>96 | County / City    | Incident<br>Period | Received   | Disaster Declared | Declarations Issued /<br>Rec'd | Letters (DD) Sent | Governor Received  | (Governor Rec'd) Sent | PDA<br>Requested | PDA<br>Scheduled | PDA<br>Complete | PDA<br>Requested | PDA<br>Scheduled | PDA<br>Complete |
| 1         | Anderson County  | 04/26/2024         |            | 05/02/2024        |                                |                   |                    |                       |                  |                  |                 |                  |                  |                 |
| 1         | Angelina County  | 04/26/2024         |            | 05/02/2024        |                                |                   |                    |                       |                  |                  |                 |                  |                  |                 |
| 1         | Austin County    | 04/26/2024         |            | 05/02/2024        |                                |                   |                    |                       |                  |                  |                 |                  |                  |                 |
| 1         | Bandera County   | 04/26/2024         |            | 05/02/2024        |                                |                   |                    |                       |                  |                  |                 |                  |                  |                 |
| 1         | Bastrop County   | 04/26/2024         |            | 05/02/2024        |                                |                   |                    |                       |                  |                  |                 |                  |                  |                 |
| 1         | Baylor County    | 04/26/2024         |            | 04/30/2024        |                                |                   |                    |                       |                  |                  |                 |                  |                  |                 |
| 1         | Bell County      | 04/26/2024         |            | 05/02/2024        |                                |                   |                    |                       |                  |                  |                 |                  |                  |                 |
| 1         | Bexar County     | 04/26/2024         |            | 05/02/2024        |                                |                   |                    |                       |                  |                  |                 |                  |                  |                 |
| 1         | Blanco County    | 04/26/2024         |            | 05/02/2024        |                                |                   |                    |                       |                  |                  |                 |                  |                  |                 |
| 1         | Bosque County    | 04/26/2024         |            | 05/02/2024        |                                |                   |                    |                       |                  |                  |                 |                  |                  |                 |
| 1         | Brazos County    | 04/26/2024         |            | 05/02/2024        |                                |                   |                    |                       |                  |                  |                 |                  |                  |                 |
| 1         | Burleson County  | 04/26/2024         |            | 05/02/2024        |                                |                   |                    |                       |                  |                  |                 |                  |                  |                 |
| 1         | Burnet County    | 04/26/2024         |            | 05/02/2024        |                                |                   |                    |                       |                  |                  |                 |                  |                  |                 |
| 1         | Caldwell County  | 04/26/2024         |            | 05/02/2024        |                                |                   |                    |                       |                  |                  |                 |                  |                  |                 |
| 1         | Chambers County  | 04/26/2024         |            | 04/30/2024        |                                |                   |                    |                       |                  |                  |                 |                  |                  |                 |
| 1         | Cherokee County  | 04/26/2024         |            | 05/02/2024        |                                |                   |                    |                       |                  |                  |                 |                  |                  |                 |
| 1         | Clay County      | 05/02/2024         | 05/03/2024 |                   | 05/02/2024                     |                   | 05/02/2024         |                       |                  |                  |                 |                  |                  |                 |
| 1         | Colorado County  | 04/26/2024         |            | 05/02/2024        |                                |                   |                    |                       |                  |                  |                 |                  |                  |                 |
| 1         | Comal County     | 04/26/2024         |            | 05/02/2024        |                                |                   |                    |                       |                  |                  |                 |                  |                  |                 |
| 1         | Coryell County   | 04/26/2024         |            | 05/02/2024        |                                |                   |                    |                       |                  |                  |                 |                  |                  |                 |
| 1         | DeWitt County    | 04/26/2024         |            | 05/02/2024        |                                |                   |                    |                       |                  |                  |                 |                  |                  |                 |
| 1         | Dickens County   | 04/26/2024         |            | 04/30/2024        |                                |                   |                    |                       |                  |                  |                 |                  |                  |                 |
| 1         | Ellis County     | 04/26/2024         |            | 04/30/2024        | 05/01/2024                     |                   |                    |                       |                  |                  |                 |                  |                  |                 |
| 1         | Falls County     | 04/26/2024         |            | 05/02/2024        |                                |                   |                    |                       |                  |                  |                 |                  |                  |                 |
| 1         | Fayette County   | 04/26/2024         |            | 05/02/2024        |                                |                   |                    |                       |                  |                  |                 |                  |                  |                 |
| 1         | Freestone County | 04/26/2024         |            | 04/30/2024        |                                |                   |                    |                       |                  |                  |                 |                  |                  |                 |
| 1         | Galveston County | 04/26/2024         |            | 04/30/2024        |                                |                   |                    |                       |                  |                  |                 |                  |                  |                 |
| 1         | Gillespie County | 04/26/2024         |            | 05/02/2024        |                                |                   |                    |                       |                  |                  |                 |                  |                  |                 |
| 1         | Gonzales County  | 04/26/2024         |            | 05/02/2024        |                                |                   |                    |                       |                  |                  |                 |                  |                  |                 |
| 1         | Gregg County     | 04/26/2024         |            | 05/02/2024        |                                |                   |                    |                       |                  |                  |                 |                  |                  |                 |
| 1         | Grimes County    | 04/28/2024         |            | 04/30/2024        | 05/02/2024                     |                   |                    |                       |                  |                  |                 |                  |                  |                 |
| 1         | Guadalupe County | 04/26/2024         |            | 05/02/2024        |                                |                   |                    |                       |                  |                  |                 |                  |                  |                 |
| 1         | Hamilton County  | 04/26/2024         |            | 05/02/2024        |                                |                   |                    |                       |                  |                  |                 |                  |                  |                 |
| 1         | Hardin County    | 05/02/2024         |            | 05/02/2024        | 05/02/2024                     |                   |                    |                       |                  |                  |                 |                  |                  |                 |
| 1         | Harris County    | 04/30/2024         |            | 04/30/2024        | 05/02/2024                     |                   |                    |                       |                  |                  |                 |                  |                  |                 |
| 1         | Haskell County   | 04/26/2024         |            | 04/30/2024        |                                |                   |                    |                       |                  |                  |                 |                  |                  |                 |
| 1         | Hays County      | 04/26/2024         |            | 05/02/2024        |                                |                   |                    |                       |                  |                  |                 |                  |                  |                 |
| 1         | Henderson County | 04/26/2024         |            | 05/02/2024        |                                |                   |                    |                       |                  |                  |                 |                  |                  |                 |
| 1         | Hill County      | 04/26/2024         | 05/02/2024 | 04/30/2024        | 05/01/2024                     |                   | 04/24/2024         |                       |                  |                  |                 |                  |                  |                 |
| 1         | Hood County      | 04/27/2024         |            | 04/30/2024        |                                |                   |                    |                       |                  |                  |                 |                  |                  |                 |
| 1         | Houston County   | 04/26/2024         |            | 05/02/2024        |                                |                   |                    |                       |                  |                  |                 |                  |                  |                 |
| 1         | Hunt County      | 04/26/2024         |            | 04/30/2024        | 04/27/2024                     |                   |                    |                       |                  |                  |                 |                  |                  |                 |
| 1         | Jasper County    | 04/26/2024         |            | 05/02/2024        |                                |                   |                    |                       |                  |                  |                 |                  |                  |                 |
| 1         | Jefferson County | 04/26/2024         |            | 05/02/2024        |                                |                   |                    |                       |                  |                  |                 |                  |                  |                 |
| 1         | Johnson County   | 04/26/2024         |            | 05/02/2024        |                                |                   |                    |                       |                  |                  |                 |                  |                  |                 |
| 1         | Karnes County    | 04/26/2024         |            | 05/02/2024        |                                |                   |                    |                       |                  |                  |                 |                  |                  |                 |
| 1         | Kaufman County   | 04/26/2024         |            | 04/30/2024        | 05/01/2024                     |                   |                    |                       |                  |                  |                 |                  |                  |                 |
| 1         | Kendall County   | 04/26/2024         |            | 05/02/2024        |                                |                   |                    |                       |                  |                  |                 |                  |                  |                 |
| 1         | Kerr County      | 04/26/2024         |            | 05/02/2024        |                                |                   |                    |                       |                  |                  |                 |                  |                  |                 |
| 1         | Kimble County    | 04/26/2024         |            | 05/02/2024        |                                |                   |                    |                       |                  |                  |                 |                  |                  |                 |
| 1         | Knox County      | 04/26/2024         |            | 04/30/2024        |                                |                   |                    |                       |                  |                  |                 |                  |                  |                 |
| 1         | Lampasas County  | 04/26/2024         |            | 05/02/2024        |                                |                   |                    |                       |                  |                  |                 |                  |                  |                 |

## **RECOVERY SUMMARY**

| T            | <u> </u>             | B-4-4-3             |                          | <u> </u>          | · · · · · · · · · · · · · · · · · · ·  | CLCOVLICI         |                    |                       | Individu  | ual Assistance | Dates    | Public Assistance Dates |                  |          |  |
|--------------|----------------------|---------------------|--------------------------|-------------------|----------------------------------------|-------------------|--------------------|-----------------------|-----------|----------------|----------|-------------------------|------------------|----------|--|
| Total<br>JDX | County / City        | Date(s)<br>Incident | Date DSO                 | Date Governor     | Date Disaster<br>Declarations Issued / | Date Acknowledge  | Date Letter to the | Acknowledge Letters   | PDA       | PDA            | PDA      | PDA                     | PDA              |          |  |
| 96           | , ,                  | Period              | Received                 | Disaster Declared | Rec'd                                  | Letters (DD) Sent | Governor Received  | (Governor Rec'd) Sent | Requested | Scheduled      | Complete | Requested               | PDA<br>Scheduled | Complete |  |
| 1            | Lavaca County        | 04/26/2024          |                          | 05/02/2024        |                                        |                   |                    |                       |           |                |          |                         |                  |          |  |
| 1            | Lee County           | 04/26/2024          |                          | 05/02/2024        |                                        |                   |                    |                       |           |                |          |                         |                  |          |  |
| 1            | Leon County          | 05/01/2024          |                          | 04/30/2024        | 05/02/2024                             |                   | 05/02/2024         |                       |           |                |          |                         |                  |          |  |
| 1            | City of Cleveland    | 04/26/2024          |                          |                   | 05/03/2024                             |                   |                    |                       |           |                |          |                         |                  |          |  |
| 1            | City of Liberty      | 04/26/2024          |                          |                   | 04/30/2024                             |                   |                    |                       |           |                |          |                         |                  |          |  |
| 1            | City of Plum Grove   | 04/26/2024          |                          |                   | 05/02/2024                             |                   |                    |                       |           |                |          |                         |                  |          |  |
| 1            | Liberty County       | 04/29/2024          |                          | 04/30/2024        | 04/30/2024                             |                   |                    |                       |           |                |          |                         |                  |          |  |
| 1            | Limestone County     | 04/26/2024          |                          | 04/30/2024        |                                        |                   |                    |                       |           |                |          |                         |                  |          |  |
| 1            | Llano County         | 04/26/2024          |                          | 05/02/2024        |                                        |                   |                    |                       |           |                |          |                         |                  |          |  |
| 1            | Madison County       | 04/28/2024          |                          | 04/30/2024        | 05/01/2024                             |                   |                    |                       |           |                |          |                         |                  |          |  |
| 1            | Mason County         | 04/26/2024          |                          | 05/02/2024        |                                        |                   |                    |                       |           |                |          |                         |                  |          |  |
| 1            | City of Waco         | 05/03/2024          | 05/03/2024               |                   |                                        |                   |                    |                       |           |                |          |                         |                  |          |  |
| 1            | McLennan County      | 04/30/2024          |                          |                   |                                        |                   | 05/03/2024         |                       |           |                |          |                         |                  |          |  |
| 1            | McLennan County      | 04/26/2024          |                          | 04/30/2024        | 05/03/2024                             |                   |                    |                       |           |                |          |                         |                  |          |  |
| 1            | Medina County        | 04/26/2024          |                          | 05/02/2024        |                                        |                   |                    |                       |           |                |          |                         |                  |          |  |
| 1            | Milam County         | 04/26/2024          | 05/01/2024               | 05/02/2024        |                                        |                   |                    |                       |           |                |          |                         |                  |          |  |
| 1            | Montgomery County    | 04/29/2024          |                          | 04/30/2024        | 05/02/2024                             |                   |                    |                       |           |                |          |                         |                  |          |  |
| 1            | Nacogdoches County   | 04/26/2024          |                          | 05/02/2024        |                                        |                   |                    |                       |           |                |          |                         |                  |          |  |
| 1            | Navarro County       | 04/26/2024          |                          | 04/30/2024        |                                        |                   |                    |                       |           |                |          |                         |                  |          |  |
| 1            | Newton County        | 04/26/2024          |                          | 05/02/2024        |                                        |                   |                    |                       |           |                |          |                         |                  |          |  |
| 1            | Orange County        | 04/26/2024          |                          | 05/02/2024        |                                        |                   |                    |                       |           |                |          |                         |                  |          |  |
| 1            | Panola County        | 04/26/2024          |                          | 05/02/2024        |                                        |                   |                    |                       |           |                |          |                         |                  |          |  |
| 1            | City of Livingston   | 04/29/2024          |                          |                   | 05/02/2024                             |                   |                    |                       |           |                |          |                         |                  |          |  |
| 1            | Polk County          | 04/26/2024          | 05/04/2024               | 04/30/2024        | 04/29/2024                             |                   |                    |                       |           |                |          |                         |                  |          |  |
| 1            | Robertson County     | 04/26/2024          |                          | 05/02/2024        |                                        |                   |                    |                       |           |                |          |                         |                  |          |  |
| 1            | Rusk County          | 04/26/2024          |                          | 05/02/2024        |                                        |                   |                    |                       |           |                |          |                         |                  |          |  |
| 1            | Sabine County        | 04/26/2024          |                          | 05/02/2024        |                                        |                   |                    |                       |           |                |          |                         |                  |          |  |
| 1            | San Augustine County | 04/26/2024          |                          | 05/02/2024        |                                        |                   |                    |                       |           |                |          |                         |                  |          |  |
| 1            | San Jacinto County   | 04/28/2024          | 04/29/2024               | 04/30/2024        | 04/29/2024                             |                   | 04/29/2024         |                       |           |                |          |                         |                  |          |  |
| 1            | Shelby County        | 04/26/2024          |                          | 05/02/2024        |                                        |                   |                    |                       |           |                |          |                         |                  |          |  |
| 1            | Smith County         | 04/26/2024          |                          | 05/02/2024        |                                        |                   |                    |                       |           |                |          |                         |                  |          |  |
| 1            | Somervell County     | 04/26/2024          |                          | 04/30/2024        |                                        |                   |                    |                       |           |                |          |                         |                  |          |  |
| 1            | Tarrant County       | 04/26/2024          |                          | 04/30/2024        |                                        |                   |                    |                       |           |                |          |                         |                  |          |  |
| 1            | Travis County        | 04/26/2024          |                          | 05/02/2024        |                                        |                   |                    |                       | 1         |                |          |                         | İ                |          |  |
| 1            | Trinity County       | 04/28/2024          | 04/30/2024<br>05/03/2024 | 04/30/2024        | 04/29/2024                             |                   | 04/29/2024         |                       |           |                |          |                         |                  |          |  |
| 1            | Tyler County         | 04/28/2024          |                          | 04/30/2024        | 04/30/2024                             |                   |                    |                       |           |                |          |                         |                  |          |  |
| 1            | Van Zandt County     | 04/26/2024          |                          | 05/02/2024        |                                        |                   |                    |                       |           |                |          |                         |                  |          |  |
| 1            | City of Huntsville   | 04/29/2024          |                          | 04/30/24          | 05/02/2024                             |                   |                    |                       |           |                |          |                         |                  |          |  |
| 1            | Walker County        | 04/28/2024          | 04/30/2024               | 04/30/2024        | 04/29/2024                             |                   | 04/29/2024         |                       |           |                |          |                         |                  |          |  |
| 1            | Waller County        | 04/26/2024          |                          | 05/02/2024        |                                        |                   |                    |                       |           |                |          |                         |                  |          |  |
| 1            | Washington County    | 04/26/2024          |                          | 05/02/2024        |                                        |                   |                    |                       |           |                |          |                         |                  |          |  |
| 1            | Wichita County       | 04/26/2024          |                          | 04/30/2024        |                                        |                   |                    |                       |           |                |          |                         |                  |          |  |
| 1            | Williamson County    | 04/26/2024          |                          | 05/02/2024        |                                        |                   |                    |                       |           |                |          |                         |                  | 1        |  |
| 1            | Wilson County        | 04/26/2024          |                          | 05/02/2024        |                                        |                   |                    |                       |           |                |          |                         |                  |          |  |
|              | 1                    | 1                   |                          |                   |                                        |                   | l                  |                       | I         | l              | 1        | l                       | I                |          |  |