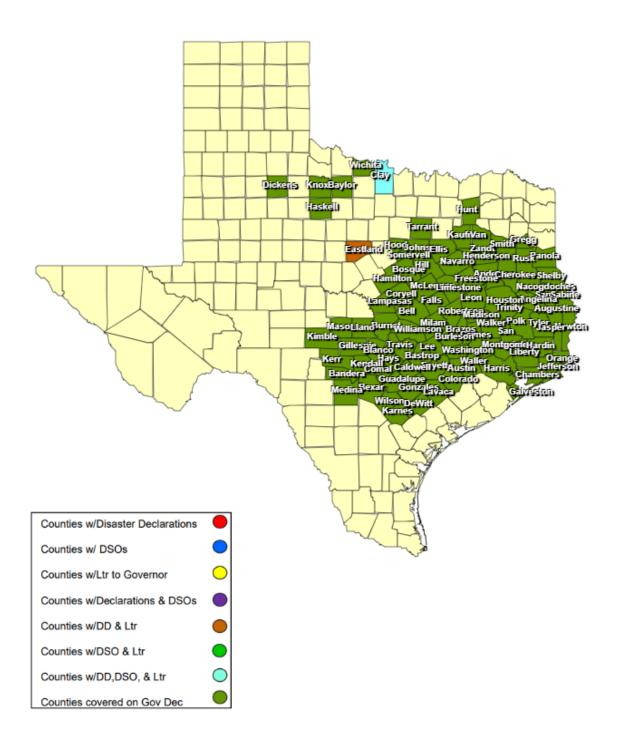

## **RECOVERY SUMMARY**

| Total     |                  | Date(s)            |                      |                                    | Date Disaster                  | Τ                                     |                                         |                                              | Individu         | al Assistance    | Dates           | Public           | Dates            |                 |
|-----------|------------------|--------------------|----------------------|------------------------------------|--------------------------------|---------------------------------------|-----------------------------------------|----------------------------------------------|------------------|------------------|-----------------|------------------|------------------|-----------------|
| JDX<br>96 | County / City    | Incident<br>Period | Date DSO<br>Received | Date Governor<br>Disaster Declared | Declarations Issued /<br>Rec'd | Date Acknowledge<br>Letters (DD) Sent | Date Letter to the<br>Governor Received | Acknowledge Letters<br>(Governor Rec'd) Sent | PDA<br>Requested | PDA<br>Scheduled | PDA<br>Complete | PDA<br>Requested | PDA<br>Scheduled | PDA<br>Complete |
| 1         | Anderson County  | 04/26/2024         |                      | 05/02/2024                         |                                |                                       |                                         |                                              |                  |                  |                 |                  |                  |                 |
| 1         | Angelina County  | 04/26/2024         |                      | 05/02/2024                         |                                |                                       |                                         |                                              |                  |                  |                 |                  |                  |                 |
| 1         | Austin County    | 04/26/2024         |                      | 05/02/2024                         |                                |                                       |                                         |                                              |                  |                  |                 |                  |                  |                 |
| 1         | Bandera County   | 04/26/2024         |                      | 05/02/2024                         |                                |                                       |                                         |                                              |                  |                  |                 |                  |                  |                 |
| 1         | Bastrop County   | 04/26/2024         |                      | 05/02/2024                         |                                |                                       |                                         |                                              |                  |                  |                 |                  |                  |                 |
| 1         | Baylor County    | 04/26/2024         |                      | 04/30/2024                         |                                |                                       |                                         |                                              |                  |                  |                 |                  |                  |                 |
| 1         | Bell County      | 04/26/2024         |                      | 05/02/2024                         |                                |                                       |                                         |                                              |                  |                  |                 |                  |                  |                 |
| 1         | Bexar County     | 04/26/2024         |                      | 05/02/2024                         |                                |                                       |                                         |                                              |                  |                  |                 |                  |                  |                 |
| 1         | Blanco County    | 04/26/2024         |                      | 05/02/2024                         |                                |                                       |                                         |                                              |                  |                  |                 |                  |                  |                 |
| 1         | Bosque County    | 04/26/2024         |                      | 05/02/2024                         |                                |                                       |                                         |                                              |                  |                  |                 |                  |                  |                 |
| 1         | Brazos County    | 04/26/2024         |                      | 05/02/2024                         |                                |                                       |                                         |                                              |                  |                  |                 |                  |                  |                 |
| 1         | Burleson County  | 04/26/2024         |                      | 05/02/2024                         |                                |                                       |                                         |                                              |                  |                  |                 |                  |                  |                 |
| 1         | Burnet County    | 04/26/2024         |                      | 05/02/2024                         |                                |                                       |                                         |                                              |                  |                  |                 |                  |                  |                 |
| 1         | Caldwell County  | 04/26/2024         |                      | 05/02/2024                         |                                |                                       |                                         |                                              |                  |                  |                 |                  |                  |                 |
| 1         | Chambers County  | 04/26/2024         |                      | 04/30/2024                         |                                |                                       |                                         |                                              |                  |                  |                 |                  |                  |                 |
| 1         | -                | 04/26/2024         |                      | 05/02/2024                         |                                |                                       |                                         |                                              |                  |                  |                 |                  |                  |                 |
| 1         |                  | 05/02/2024         | 05/03/2024           |                                    | 05/02/2024                     |                                       | 05/02/2024                              |                                              |                  |                  |                 |                  |                  |                 |
| 1         | Colorado County  | 04/26/2024         |                      | 05/02/2024                         |                                |                                       |                                         |                                              |                  |                  |                 |                  |                  |                 |
| 1         | Comal County     | 04/26/2024         |                      | 05/02/2024                         |                                |                                       |                                         |                                              |                  |                  |                 |                  |                  |                 |
| 1         | Coryell County   | 04/26/2024         |                      | 05/02/2024                         | 05/05/2024                     |                                       |                                         |                                              |                  |                  |                 |                  |                  |                 |
| 1         | DeWitt County    | 04/26/2024         |                      | 05/02/2024                         |                                |                                       |                                         |                                              |                  |                  |                 |                  |                  |                 |
| 1         | Dickens County   | 04/26/2024         |                      | 04/30/2024                         |                                |                                       |                                         |                                              |                  |                  |                 |                  |                  |                 |
| 1         | Eastland County  | 04/26/2024         |                      |                                    | 05/05/2024                     |                                       | 05/05/2024                              |                                              |                  |                  |                 |                  |                  |                 |
| 1         | Ellis County     | 04/26/2024         |                      | 04/30/2024                         | 05/01/2024                     |                                       |                                         |                                              |                  |                  |                 |                  |                  |                 |
| 1         | Falls County     | 04/26/2024         |                      | 05/02/2024                         |                                |                                       |                                         |                                              |                  |                  |                 |                  |                  |                 |
| 1         | Fayette County   | 04/26/2024         |                      | 05/02/2024                         |                                |                                       |                                         |                                              |                  |                  |                 |                  |                  |                 |
| 1         | Freestone County | 04/26/2024         |                      | 04/30/2024                         |                                |                                       |                                         |                                              |                  |                  |                 |                  |                  |                 |
| 1         | Galveston County | 04/26/2024         |                      | 04/30/2024                         |                                |                                       |                                         |                                              |                  |                  |                 |                  |                  |                 |
| 1         | Gillespie County | 04/26/2024         |                      | 05/02/2024                         |                                |                                       |                                         |                                              |                  |                  |                 |                  |                  |                 |
| 1         | Gonzales County  | 04/26/2024         |                      | 05/02/2024                         |                                |                                       |                                         |                                              |                  |                  |                 |                  |                  |                 |
| 1         | Gregg County     | 04/26/2024         |                      | 05/02/2024                         |                                |                                       |                                         |                                              |                  |                  |                 |                  |                  |                 |
| 1         | Grimes County    | 04/28/2024         |                      | 04/30/2024                         | 05/02/2024                     |                                       |                                         |                                              |                  |                  |                 |                  |                  |                 |
| 1         | Guadalupe County | 04/26/2024         |                      | 05/02/2024                         |                                |                                       |                                         |                                              |                  |                  |                 |                  |                  |                 |
| 1         | Hamilton County  | 04/26/2024         |                      | 05/02/2024                         |                                |                                       |                                         |                                              |                  |                  |                 |                  |                  |                 |
| 1         |                  | 05/02/2024         |                      | 05/02/2024                         | 05/02/2024                     |                                       |                                         |                                              |                  |                  |                 |                  |                  |                 |
| 1         |                  | 04/30/2024         |                      | 04/30/2024                         | 05/02/2024                     |                                       |                                         |                                              |                  |                  |                 |                  |                  |                 |
| 1         |                  | 04/26/2024         |                      | 04/30/2024                         |                                |                                       |                                         |                                              |                  |                  |                 |                  |                  |                 |
| 1         | Hays County      | 04/26/2024         |                      | 05/02/2024                         |                                |                                       |                                         |                                              |                  |                  |                 |                  |                  |                 |
| 1         | -                | 04/26/2024         |                      | 05/02/2024                         |                                |                                       |                                         |                                              |                  |                  |                 |                  |                  |                 |
| 1         | -                | 04/26/2024         | 05/02/2024           | 04/30/2024                         | 05/01/2024                     |                                       | 04/24/2024                              |                                              |                  |                  |                 |                  |                  |                 |
| 1         |                  | 04/27/2024         |                      | 04/30/2024                         |                                |                                       |                                         |                                              |                  |                  |                 |                  |                  |                 |
| 1         | -                | 04/26/2024         |                      | 05/02/2024                         |                                |                                       |                                         |                                              |                  |                  |                 |                  |                  |                 |
| 1         | -                | 04/26/2024         |                      | 04/30/2024                         | 04/27/2024                     |                                       |                                         |                                              |                  |                  |                 |                  |                  |                 |
| 1         |                  | 04/26/2024         |                      | 05/02/2024                         |                                |                                       |                                         |                                              |                  |                  |                 |                  |                  |                 |
| 1         | -                | 04/26/2024         |                      | 05/02/2024                         |                                |                                       |                                         |                                              |                  |                  |                 |                  |                  |                 |
| 1         | -                | 04/26/2024         |                      | 05/02/2024                         |                                |                                       |                                         |                                              |                  |                  |                 |                  |                  |                 |
| 1         | -                | 04/26/2024         |                      | 05/02/2024                         |                                |                                       |                                         |                                              |                  |                  |                 |                  |                  |                 |
| 1         | -                | 04/26/2024         |                      | 04/30/2024                         | 05/01/2024                     |                                       |                                         |                                              |                  |                  |                 |                  |                  |                 |
| 1         |                  | 04/26/2024         |                      | 05/02/2024                         |                                |                                       |                                         |                                              |                  |                  |                 |                  |                  |                 |
| 1         | Kerr County      | 04/26/2024         |                      | 05/02/2024                         |                                |                                       |                                         |                                              |                  |                  |                 |                  |                  |                 |
| 1         | Kimble County    | 04/26/2024         |                      | 05/02/2024                         |                                |                                       |                                         |                                              |                  |                  |                 |                  |                  |                 |
| 1         | Knox County      | 04/26/2024         |                      | 04/30/2024                         |                                |                                       |                                         |                                              |                  |                  |                 |                  |                  |                 |

### **RECOVERY SUMMARY**

| Total     |                      | Date(s)            | Date DSO                 | Date Governor     | Date Disaster                  | , Date Acknowledge | Date Letter to the | Acknowledge Letters   | Individu         | ual Assistance   | Dates           | Public           | Jates            |                 |
|-----------|----------------------|--------------------|--------------------------|-------------------|--------------------------------|--------------------|--------------------|-----------------------|------------------|------------------|-----------------|------------------|------------------|-----------------|
| JDX<br>96 | County / City        | Incident<br>Period | Received                 | Disaster Declared | Declarations Issued /<br>Rec'd | Letters (DD) Sent  | Governor Received  | (Governor Rec'd) Sent | PDA<br>Requested | PDA<br>Scheduled | PDA<br>Complete | PDA<br>Requested | PDA<br>Scheduled | PDA<br>Complete |
| 1         | Lampasas County      | 04/26/2024         |                          | 05/02/2024        |                                |                    |                    |                       |                  |                  |                 |                  |                  |                 |
| 1         | Lavaca County        | 04/26/2024         |                          | 05/02/2024        |                                |                    |                    |                       |                  |                  |                 |                  |                  |                 |
| 1         | Lee County           | 04/26/2024         |                          | 05/02/2024        |                                |                    |                    |                       |                  |                  |                 |                  |                  |                 |
| 1         | Leon County          | 05/01/2024         |                          | 04/30/2024        | 05/02/2024                     |                    | 05/02/2024         |                       |                  |                  |                 |                  |                  |                 |
| 1         | City of Cleveland    | 04/26/2024         |                          |                   | 05/03/2024                     |                    |                    |                       |                  |                  |                 |                  |                  |                 |
| 1         | City of Liberty      | 04/26/2024         |                          |                   | 04/30/2024                     |                    |                    |                       |                  |                  |                 |                  |                  |                 |
| 1         | City of Plum Grove   | 04/26/2024         |                          |                   | 05/02/2024                     |                    |                    |                       |                  |                  |                 |                  |                  |                 |
| 1         | Liberty County       | 04/29/2024         |                          | 04/30/2024        | 04/30/2024                     |                    |                    |                       |                  |                  |                 |                  |                  |                 |
| 1         | Limestone County     | 04/26/2024         |                          | 04/30/2024        |                                |                    |                    |                       |                  |                  |                 |                  |                  |                 |
| 1         | Llano County         | 04/26/2024         |                          | 05/02/2024        |                                |                    |                    |                       |                  |                  |                 |                  |                  |                 |
|           | Madison County       | 04/28/2024         |                          | 04/30/2024        | 05/01/2024                     |                    |                    |                       |                  |                  |                 |                  |                  |                 |
| 1         | Mason County         | 04/26/2024         |                          | 05/02/2024        |                                |                    |                    |                       |                  |                  |                 |                  |                  |                 |
| 1         | City of Waco         | 05/03/2024         | 05/03/2024               |                   |                                |                    |                    |                       |                  |                  |                 |                  |                  |                 |
| 1         | McLennan County      | 04/26/2024         |                          | 04/30/2024        | 05/03/2024                     |                    | 05/03/2024         |                       |                  |                  |                 |                  |                  |                 |
| 1         | Medina County        | 04/26/2024         |                          | 05/02/2024        |                                |                    |                    |                       |                  |                  |                 |                  |                  |                 |
| 1         | Milam County         | 04/26/2024         | 05/01/2024               | 05/02/2024        |                                |                    |                    |                       |                  |                  |                 |                  |                  |                 |
| 1         | Montgomery County    | 04/29/2024         |                          | 04/30/2024        | 05/02/2024                     |                    |                    |                       |                  |                  |                 |                  |                  |                 |
|           | Nacogdoches County   | 04/26/2024         |                          | 05/02/2024        |                                |                    |                    |                       |                  |                  |                 |                  |                  |                 |
| 1         | Navarro County       | 04/26/2024         |                          | 04/30/2024        |                                |                    |                    |                       |                  |                  |                 |                  |                  |                 |
|           | Newton County        | 04/26/2024         |                          | 05/02/2024        |                                |                    |                    |                       |                  |                  |                 |                  |                  |                 |
|           | Orange County        | 04/26/2024         |                          | 05/02/2024        |                                |                    |                    |                       |                  |                  |                 |                  |                  |                 |
| 1         | Panola County        | 04/26/2024         |                          | 05/02/2024        |                                |                    |                    |                       |                  |                  |                 |                  |                  |                 |
| 1         | City of Livingston   | 04/29/2024         |                          |                   | 05/02/2024                     |                    |                    |                       |                  |                  |                 |                  |                  |                 |
| 1         | Polk County          | 04/26/2024         | 05/04/2024               | 04/30/2024        | 04/29/2024                     |                    |                    |                       |                  |                  |                 |                  |                  |                 |
|           | Robertson County     | 04/26/2024         |                          | 05/02/2024        |                                |                    |                    |                       |                  |                  |                 |                  |                  |                 |
|           | Rusk County          | 04/26/2024         |                          | 05/02/2024        |                                |                    |                    |                       |                  |                  |                 |                  |                  |                 |
|           | Sabine County        | 04/26/2024         |                          | 05/02/2024        |                                |                    |                    |                       |                  |                  |                 |                  |                  |                 |
|           | San Augustine County | 04/26/2024         |                          | 05/02/2024        |                                |                    |                    |                       |                  |                  |                 |                  |                  |                 |
|           | San Jacinto County   | 04/28/2024         | 04/29/2024               | 04/30/2024        | 04/29/2024                     |                    | 04/29/2024         |                       |                  |                  |                 |                  |                  |                 |
|           | Shelby County        | 04/26/2024         |                          | 05/02/2024        |                                |                    |                    |                       |                  |                  |                 |                  |                  |                 |
|           | Smith County         | 04/26/2024         |                          | 05/02/2024        |                                |                    |                    |                       |                  |                  |                 |                  |                  |                 |
|           | Somervell County     | 04/26/2024         |                          | 04/30/2024        |                                |                    |                    |                       |                  |                  |                 |                  |                  |                 |
|           | Tarrant County       | 04/26/2024         |                          | 04/30/2024        |                                |                    |                    |                       |                  |                  |                 |                  |                  | <u> </u>        |
| 1         | Travis County        | 04/26/2024         |                          | 05/02/2024        |                                |                    |                    |                       |                  |                  |                 |                  |                  | $\vdash$        |
| 1         | Trinity County       | 04/28/2024         | 04/30/2024<br>05/03/2024 | 04/30/2024        | 04/29/2024                     |                    | 04/29/2024         |                       |                  |                  |                 |                  |                  |                 |
| 1         | Tyler County         | 04/28/2024         |                          | 04/30/2024        | 04/30/2024                     |                    |                    |                       |                  |                  |                 |                  |                  |                 |
| 1         | Van Zandt County     | 04/26/2024         |                          | 05/02/2024        |                                |                    |                    |                       |                  |                  |                 |                  |                  |                 |
| 1         | City of Huntsville   | 04/29/2024         |                          | 04/30/24          | 05/02/2024                     |                    |                    |                       |                  |                  |                 |                  |                  |                 |
| 1         | Walker County        | 04/28/2024         | 04/30/2024               | 04/30/2024        | 04/29/2024                     |                    | 04/29/2024         |                       |                  |                  |                 |                  |                  |                 |
| 1         | Waller County        | 04/26/2024         |                          | 05/02/2024        |                                |                    |                    |                       |                  |                  |                 |                  |                  |                 |
| 1         | Washington County    | 04/26/2024         |                          | 05/02/2024        |                                |                    |                    |                       |                  |                  |                 |                  |                  |                 |
| 1         | Wichita County       | 04/26/2024         |                          | 04/30/2024        |                                |                    |                    |                       |                  |                  |                 |                  |                  |                 |
| 1         | Williamson County    | 04/26/2024         |                          | 05/02/2024        |                                |                    |                    |                       |                  |                  |                 |                  |                  |                 |
| 1         | Wilson County        | 04/26/2024         |                          | 05/02/2024        |                                |                    |                    |                       |                  |                  |                 |                  |                  |                 |