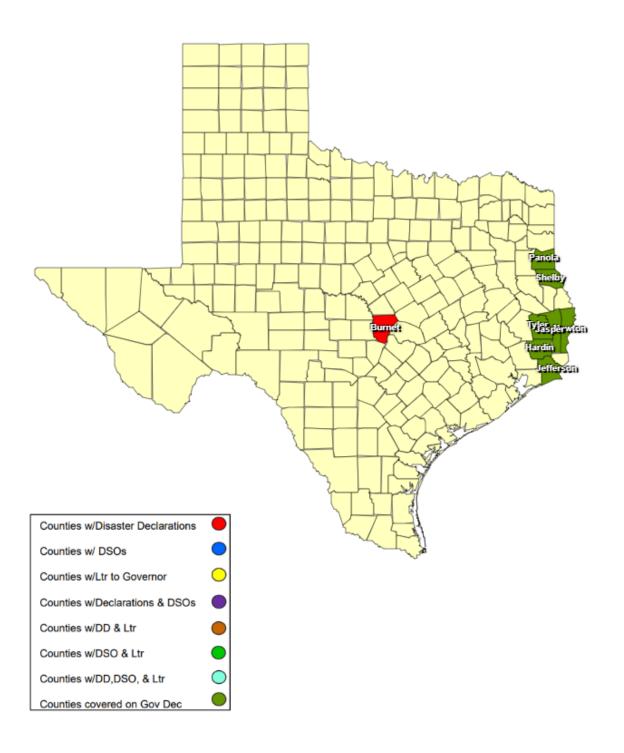

## **RECOVERY SUMMARY**

| Total     |                     | Date(s)            |                                        | Date Governor     | Date Disaster                  | Date Acknowledge  | Date Letter to the | Acknowledge Letters   | Individu         | ıal Assistance   | Dates           | Public Assistance Dates |                  |                 |
|-----------|---------------------|--------------------|----------------------------------------|-------------------|--------------------------------|-------------------|--------------------|-----------------------|------------------|------------------|-----------------|-------------------------|------------------|-----------------|
| JDX<br>11 | County / City       | Incident<br>Period | Date DSO Received                      | Disaster Declared | Declarations Issued /<br>Rec'd | Letters (DD) Sent | Governor Received  | (Governor Rec'd) Sent | PDA<br>Requested | PDA<br>Scheduled | PDA<br>Complete | PDA<br>Requested        | PDA<br>Scheduled | PDA<br>Complete |
| 1         | Burnet County       | 04/09/2024         |                                        |                   | 05/08/2024                     |                   |                    |                       |                  |                  |                 |                         |                  |                 |
| 1         | Hardin County       | 04/10/2024         | 04/18/2024                             | 04/15/2024        | 04/10/2024                     |                   |                    |                       |                  |                  |                 |                         |                  |                 |
| 1         | City of Kirbyville  | 04/10/2024         | 04/11/2024<br>04/11/2024 @1042         | 04/15/2024        | 04/10/2024                     |                   | 04/11/2024         |                       |                  |                  |                 |                         |                  |                 |
| 1         | Jasper County       | 04/08/2024         | 04/14/2024<br>04/16/2024               | 04/15/2024        | 04/10/2024, 04/15/2024         |                   |                    |                       |                  |                  |                 |                         |                  |                 |
| 1         | City of Port Arthur | 04/08/2024         |                                        | 04/15/2024        | 04/15/2024                     |                   |                    |                       |                  |                  |                 |                         |                  |                 |
| 1         | Jefferson County    |                    |                                        | 04/15/2024        | 04/15/2024                     |                   |                    |                       |                  |                  |                 |                         |                  |                 |
| 1         | City of Newton      | 04/10/2024         |                                        | 04/15/2024        | 04/10/2024                     |                   |                    |                       |                  |                  |                 |                         |                  |                 |
| 1         | Newton County       | 04/10/2024         | 04/15/2024<br>04/15/2024<br>04/16/2024 | 04/15/2024        | 04/10/2024 04/16/2024          |                   | 04/15/2024         |                       |                  |                  |                 |                         |                  |                 |
| 1         | Panola County       | 04/08/2024         |                                        | 04/15/2024        | 04/11/2024                     |                   | 04/11/2024         |                       |                  |                  |                 |                         |                  |                 |
| 1         | Shelby County       | 04/08/2024         | 04/15/2024                             | 04/15/2024        | 04/10/2024 04/17/2024          |                   | 04/10/2024         |                       |                  |                  |                 |                         |                  |                 |
| 1         | Tyler County        | 04/08/2024         | 04/14/2024<br>04/15/2024<br>04/18/2024 | 04/15/2024        | 04/10/2024                     |                   |                    |                       |                  |                  |                 |                         |                  |                 |