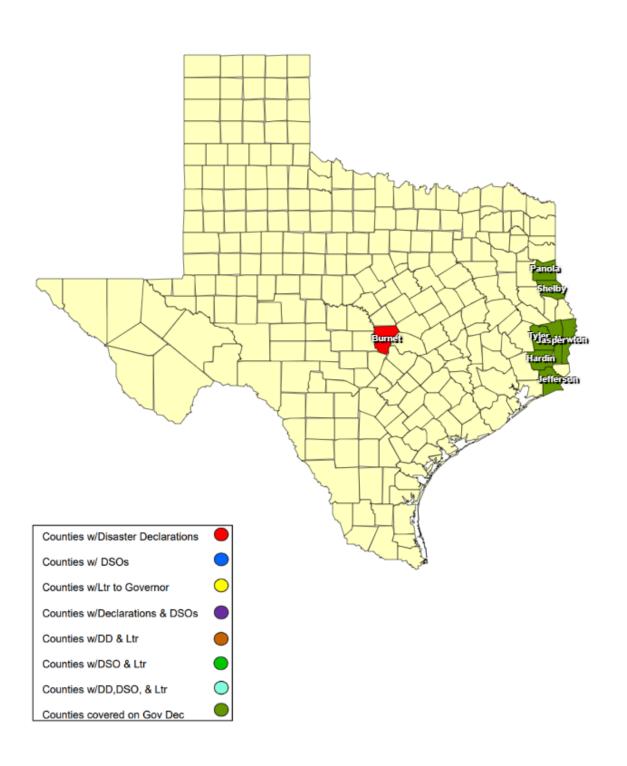

## **RECOVERY SUMMARY**

| Total     |                     | Date(s)            |                                        | Date Governor     | Date Disaster                  | Date Acknowledge  | Date Letter to the | Acknowledge Letters   | Individu         | al Assistance    | Dates           | Public Assistance Dates |                  |                 |  |
|-----------|---------------------|--------------------|----------------------------------------|-------------------|--------------------------------|-------------------|--------------------|-----------------------|------------------|------------------|-----------------|-------------------------|------------------|-----------------|--|
| JDX<br>11 | County / City       | Incident<br>Period | Date DSO Received                      | Disaster Declared | Declarations Issued /<br>Rec'd | Letters (DD) Sent | Governor Received  | (Governor Rec'd) Sent | PDA<br>Requested | PDA<br>Scheduled | PDA<br>Complete | PDA<br>Requested        | PDA<br>Scheduled | PDA<br>Complete |  |
| 1         | Burnet County       | 04/09/2024         |                                        |                   | 05/08/2024                     |                   |                    |                       |                  |                  |                 |                         |                  |                 |  |
| 1         | Hardin County       | 04/10/2024         | 04/18/2024                             | 04/15/2024        | 04/10/2024                     |                   |                    |                       |                  |                  |                 |                         |                  |                 |  |
| 1         | City of Kirbyville  | 04/10/2024         | 04/11/2024<br>04/11/2024 @1042         | 04/15/2024        | 04/10/2024                     |                   | 04/11/2024         |                       |                  |                  |                 |                         |                  |                 |  |
| 1         | Jasper County       | 04/08/2024         | 04/14/2024<br>04/16/2024               | 04/15/2024        | 04/10/2024, 04/15/2024         |                   |                    |                       |                  |                  |                 |                         |                  |                 |  |
| 1         | City of Port Arthur | 04/08/2024         |                                        | 04/15/2024        | 04/15/2024                     |                   |                    |                       |                  |                  |                 |                         |                  |                 |  |
| 1         | Jefferson County    |                    |                                        | 04/15/2024        | 04/15/2024                     |                   |                    |                       |                  |                  |                 |                         |                  |                 |  |
| 1         | City of Newton      | 04/10/2024         |                                        | 04/15/2024        | 04/10/2024                     |                   |                    |                       |                  |                  |                 |                         |                  |                 |  |
| 1         | Newton County       | 04/10/2024         | 04/15/2024<br>04/15/2024<br>04/16/2024 | 04/15/2024        | 04/10/2024 04/16/2024          |                   | 04/15/2024         |                       |                  |                  |                 |                         |                  |                 |  |
| 1         | Panola County       | 04/08/2024         |                                        | 04/15/2024        | 04/11/2024                     |                   | 04/11/2024         |                       |                  |                  |                 |                         |                  |                 |  |
| 1         | Shelby County       | 04/08/2024         | 04/15/2024                             | 04/15/2024        | 04/10/2024 04/17/2024          |                   | 04/10/2024         |                       |                  |                  |                 |                         |                  |                 |  |
| 1         | Tyler County        | 04/08/2024         | 04/14/2024<br>04/15/2024<br>04/18/2024 | 04/15/2024        | 04/10/2024                     |                   |                    |                       |                  |                  |                 |                         |                  |                 |  |