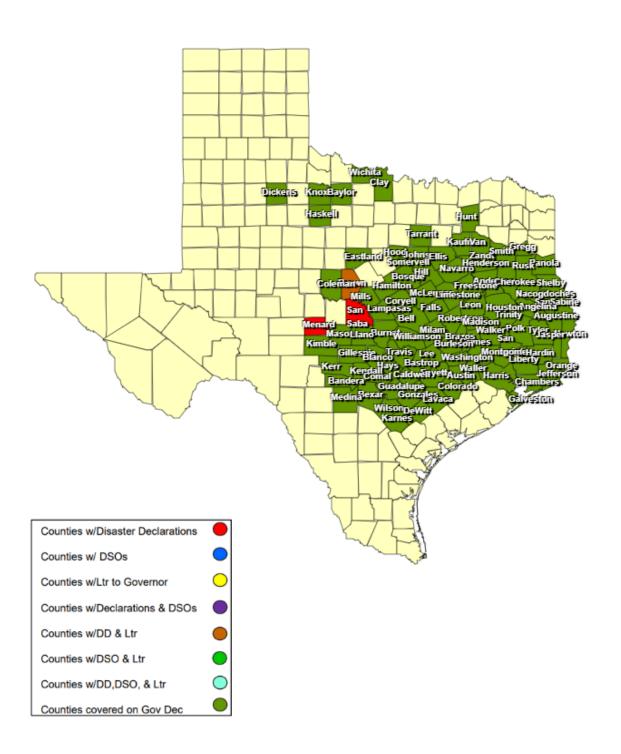

### **RECOVERY SUMMARY**

| Total      |                      | Date(s)            |                                                |                                    | Date Disaster                  | 1                                     | <u>г</u>                                |                                              | Individu         | al Assistance    | Dates           | Public Assistance Dates |                  |                 |  |
|------------|----------------------|--------------------|------------------------------------------------|------------------------------------|--------------------------------|---------------------------------------|-----------------------------------------|----------------------------------------------|------------------|------------------|-----------------|-------------------------|------------------|-----------------|--|
| JDX<br>102 | County / City        | Incident<br>Period | Date DSO Received                              | Date Governor<br>Disaster Declared | Declarations Issued /<br>Rec'd | Date Acknowledge<br>Letters (DD) Sent | Date Letter to the<br>Governor Received | Acknowledge Letters<br>(Governor Rec'd) Sent | PDA<br>Requested | PDA<br>Scheduled | PDA<br>Complete | PDA<br>Requested        | PDA<br>Scheduled | PDA<br>Complete |  |
| 1          | Anderson County      | 04/26/2024         |                                                | 05/02/2024                         |                                |                                       |                                         |                                              |                  |                  |                 |                         |                  |                 |  |
| 1          | Angelina County      | 04/26/2024         |                                                | 05/02/2024                         |                                |                                       |                                         |                                              |                  |                  |                 |                         |                  |                 |  |
| 1          | Austin County        | 04/26/2024         |                                                | 05/02/2024                         |                                |                                       |                                         |                                              |                  |                  |                 |                         |                  |                 |  |
| 1          | Bandera County       | 04/26/2024         |                                                | 05/02/2024                         |                                |                                       |                                         |                                              |                  |                  |                 |                         |                  |                 |  |
| 1          | Bastrop County       | 04/26/2024         |                                                | 05/02/2024                         |                                |                                       |                                         |                                              |                  |                  |                 |                         |                  |                 |  |
| 1          | Baylor County        | 04/26/2024         |                                                | 04/30/2024                         |                                |                                       |                                         |                                              |                  |                  |                 |                         |                  |                 |  |
| 1          | Bell County          | 04/26/2024         |                                                | 05/02/2024                         |                                |                                       |                                         |                                              |                  |                  |                 |                         |                  |                 |  |
| 1          | Bexar County         | 04/26/2024         |                                                | 05/02/2024                         |                                |                                       |                                         |                                              |                  |                  |                 |                         |                  |                 |  |
| 1          | Blanco County        | 04/26/2024         |                                                | 05/02/2024                         |                                |                                       |                                         |                                              |                  |                  |                 |                         |                  |                 |  |
| 1          | City of Valley Mills | 04/27/2024         |                                                |                                    | 05/08/2024                     |                                       |                                         |                                              |                  |                  |                 |                         |                  |                 |  |
| 1          | Bosque County        | 04/26/2024         | 05/08/2024                                     | 05/02/2024                         | 05/06/2024                     |                                       | 05/09/2024                              | 05/06/2024                                   |                  |                  |                 |                         |                  |                 |  |
| 1          | Brazos County        | 04/26/2024         | 05/08/2024                                     | 05/02/2024                         | 05/082024                      |                                       | 05/082024                               |                                              |                  |                  |                 |                         |                  |                 |  |
| 1          | Brown County         | 04/26/2024         |                                                |                                    | 05/08/2024                     |                                       | 05/10/2024                              |                                              |                  |                  |                 |                         |                  |                 |  |
| 1          | Burleson County      | 04/26/2024         |                                                | 05/02/2024                         |                                |                                       |                                         |                                              |                  |                  |                 |                         |                  |                 |  |
| 1          | Burnet County        | 04/26/2024         |                                                | 05/02/2024                         | 05/08/2024                     |                                       |                                         |                                              |                  |                  |                 |                         |                  |                 |  |
| 1          | Caldwell County      | 04/26/2024         |                                                | 05/02/2024                         |                                |                                       |                                         |                                              |                  |                  |                 |                         |                  | 1               |  |
| 1          | Chambers County      | 04/26/2024         |                                                | 04/30/2024                         |                                |                                       |                                         |                                              |                  |                  |                 |                         |                  | 1               |  |
| 1          | Cherokee County      | 04/26/2024         |                                                | 05/02/2024                         |                                |                                       |                                         |                                              |                  |                  |                 |                         |                  | 1               |  |
| 1          | Clay County          | 05/02/2024         | 05/03/2024 05/09/2024                          | 05/07/2024                         | 05/02/2024 05/06/2024          |                                       | 05/02/2024<br>05/06/2024                |                                              |                  |                  |                 |                         |                  |                 |  |
| 1          | Coleman County       | 04/26/2024         |                                                | 05/02/2024                         | 05/08/2024                     |                                       |                                         |                                              |                  |                  |                 |                         |                  |                 |  |
| 1          | Colorado County      | 04/26/2024         |                                                | 05/02/2024                         |                                |                                       |                                         |                                              |                  |                  |                 |                         |                  |                 |  |
| 1          | Comal County         | 04/26/2024         |                                                | 05/02/2024                         |                                |                                       |                                         |                                              |                  |                  |                 |                         |                  |                 |  |
| 1          | Coryell County       | 04/26/2024         |                                                | 05/02/2024                         | 05/05/2024                     |                                       |                                         |                                              |                  |                  |                 |                         |                  |                 |  |
| 1          | DeWitt County        | 04/26/2024         |                                                | 05/02/2024                         |                                |                                       |                                         |                                              |                  |                  |                 |                         |                  |                 |  |
| 1          | Dickens County       | 04/26/2024         |                                                | 04/30/2024                         |                                |                                       |                                         |                                              |                  |                  |                 |                         |                  |                 |  |
| 1          | Eastland County      | 04/26/2024         | 05/06/2024                                     | 05/07/2024                         | 05/05/2024                     |                                       | 05/05/2024                              |                                              |                  |                  |                 |                         |                  |                 |  |
| 1          | Ellis County         | 04/26/2024         |                                                | 04/30/2024                         | 05/01/2024                     |                                       |                                         |                                              |                  |                  |                 |                         |                  |                 |  |
| 1          | Falls County         | 04/26/2024         |                                                | 05/02/2024                         |                                |                                       |                                         |                                              |                  |                  |                 |                         |                  |                 |  |
| 1          | Fayette County       | 04/26/2024         |                                                | 05/02/2024                         |                                |                                       |                                         |                                              |                  |                  |                 |                         |                  |                 |  |
| 1          | Freestone County     | 04/26/2024         |                                                | 04/30/2024                         |                                |                                       |                                         |                                              |                  |                  |                 |                         |                  |                 |  |
| 1          | Galveston County     | 04/26/2024         |                                                | 04/30/2024                         |                                |                                       |                                         |                                              |                  |                  |                 |                         |                  |                 |  |
| 1          | Gillespie County     | 04/26/2024         |                                                | 05/02/2024                         |                                |                                       |                                         |                                              |                  |                  |                 |                         |                  |                 |  |
| 1          | Gonzales County      | 04/26/2024         |                                                | 05/02/2024                         |                                |                                       |                                         |                                              |                  |                  |                 |                         |                  |                 |  |
| 1          | Gregg County         | 04/26/2024         |                                                | 05/02/2024                         |                                |                                       |                                         |                                              |                  |                  |                 |                         |                  |                 |  |
| 1          | Grimes County        | 04/28/2024         | 05/07/2024                                     | 04/30/2024                         | 05/02/2024                     |                                       |                                         |                                              |                  |                  |                 |                         |                  |                 |  |
| 1          | Guadalupe County     | 04/26/2024         |                                                | 05/02/2024                         |                                |                                       |                                         |                                              |                  |                  |                 |                         |                  | 1               |  |
| 1          | Hamilton County      | 04/26/2024         |                                                | 05/02/2024                         | 05/05/2024                     |                                       | 05/05/2024                              |                                              |                  |                  |                 |                         |                  | 1               |  |
| 1          | Hardin County        | 05/02/2024         | 05/10/2024                                     | 05/02/2024                         | 05/02/2024                     |                                       |                                         |                                              |                  |                  |                 |                         |                  | 1               |  |
| 1          | Harris County        | 04/30/2024         | 05/07/2024                                     | 04/30/2024                         | 05/02/2024                     |                                       |                                         |                                              |                  |                  |                 |                         |                  |                 |  |
| 1          | Haskell County       | 04/26/2024         |                                                | 04/30/2024                         |                                |                                       |                                         |                                              |                  |                  |                 |                         |                  |                 |  |
| 1          | Hays County          | 04/26/2024         |                                                | 05/02/2024                         | 05/10/2024                     |                                       | 05/10/2024                              |                                              |                  |                  |                 |                         |                  |                 |  |
| 1          | Henderson County     | 04/26/2024         |                                                | 05/02/2024                         |                                |                                       |                                         |                                              |                  |                  |                 |                         |                  | 1               |  |
| 1          | Hill County          | 04/26/2024         | 05/02/2024                                     | 04/30/2024                         | 05/01/2024                     |                                       | 04/24/2024                              |                                              |                  |                  |                 |                         |                  |                 |  |
| 1          | Hood County          | 04/27/2024         |                                                | 04/30/2024                         |                                |                                       |                                         |                                              |                  |                  |                 |                         |                  | 1               |  |
| 1          | Houston County       | 04/26/2024         |                                                | 05/02/2024                         | 05/07/2024                     |                                       | 05/10/2024                              |                                              |                  |                  |                 |                         |                  | 1               |  |
| 1          | Hunt County          | 04/26/2024         |                                                | 04/30/2024                         | 04/27/2024                     |                                       |                                         |                                              |                  |                  |                 |                         |                  | 1               |  |
| 1          | Jasper County        | 04/26/2024         |                                                | 05/02/2024                         |                                |                                       |                                         |                                              |                  |                  |                 |                         |                  | 1               |  |
| 1          | Jefferson County     | 04/26/2024         |                                                | 05/02/2024                         |                                |                                       |                                         |                                              |                  |                  |                 |                         |                  | 1               |  |
| 1          | Johnson County       | 04/26/2024         | 05/07/2024 05/07/2024<br>05/08/2024 05/08/2024 | 05/02/2024                         | 05/06/2024                     |                                       |                                         |                                              |                  |                  |                 |                         |                  |                 |  |
| 1          | Karnes County        | 04/26/2024         |                                                | 05/02/2024                         |                                |                                       |                                         |                                              |                  |                  |                 |                         |                  | 1               |  |
| 1          | Kaufman County       | 04/26/2024         | 05/06/2024                                     | 04/30/2024                         | 05/01/2024                     |                                       |                                         |                                              |                  |                  |                 |                         |                  | 1               |  |
| 1          | Kendall County       | 04/26/2024         |                                                | 05/02/2024                         |                                |                                       |                                         |                                              | İ                |                  |                 | ĺ                       | ĺ                | 1               |  |

### **RECOVERY SUMMARY**

| Total      | 1                    | Date(s)            |                                     |                                    | Date Disaster                  | i                                     |                                         | İ                                            | Individu         | al Assistance    | e Dates         | Public Assistance Dates |                  |                 |  |
|------------|----------------------|--------------------|-------------------------------------|------------------------------------|--------------------------------|---------------------------------------|-----------------------------------------|----------------------------------------------|------------------|------------------|-----------------|-------------------------|------------------|-----------------|--|
| JDX<br>102 | County / City        | Incident<br>Period | Date DSO Received                   | Date Governor<br>Disaster Declared | Declarations Issued /<br>Rec'd | Date Acknowledge<br>Letters (DD) Sent | Date Letter to the<br>Governor Received | Acknowledge Letters<br>(Governor Rec'd) Sent | PDA<br>Requested | PDA<br>Scheduled | PDA<br>Complete | PDA<br>Requested        | PDA<br>Scheduled | PDA<br>Complete |  |
| 1          | Kerr County          | 04/26/2024         |                                     | 05/02/2024                         |                                |                                       |                                         |                                              |                  |                  |                 |                         |                  |                 |  |
| 1          | Kimble County        | 04/26/2024         |                                     | 05/02/2024                         |                                |                                       |                                         |                                              |                  |                  |                 |                         |                  |                 |  |
| 1          | Knox County          | 04/26/2024         |                                     | 04/30/2024                         |                                |                                       |                                         |                                              |                  |                  |                 |                         |                  |                 |  |
| 1          | Lampasas County      | 04/26/2024         | 05/10/2024                          | 05/02/2024                         | 05/06/2024                     |                                       |                                         |                                              |                  |                  |                 |                         |                  |                 |  |
| 1          | Lavaca County        | 04/26/2024         |                                     | 05/02/2024                         |                                |                                       |                                         |                                              |                  |                  |                 |                         |                  |                 |  |
| 1          | Lee County           | 04/26/2024         |                                     | 05/02/2024                         |                                |                                       |                                         |                                              |                  |                  |                 |                         |                  |                 |  |
| 1          | Leon County          | 05/01/2024         |                                     | 04/30/2024                         | 05/02/2024 05/06/2024          |                                       | 05/02/2024<br>05/06/2024                |                                              |                  |                  |                 |                         |                  |                 |  |
| 1          | City of Cleveland    | 04/26/2024         |                                     |                                    | 05/03/2024                     |                                       |                                         |                                              |                  |                  |                 |                         |                  |                 |  |
| 1          | City of Liberty      | 04/26/2024         |                                     |                                    | 04/30/2024                     |                                       |                                         |                                              |                  |                  |                 |                         |                  |                 |  |
| 1          | City of Plum Grove   | 04/26/2024         |                                     |                                    | 05/02/2024                     |                                       |                                         |                                              |                  |                  |                 |                         |                  |                 |  |
| 1          | Liberty County       | 04/29/2024         |                                     | 04/30/2024                         | 04/30/2024 05/10/2024          |                                       |                                         |                                              |                  |                  |                 |                         |                  |                 |  |
| 1          | Limestone County     | 04/26/2024         |                                     | 04/30/2024                         |                                |                                       |                                         |                                              |                  |                  |                 |                         |                  |                 |  |
| 1          | Llano County         | 04/26/2024         |                                     | 05/02/2024                         |                                |                                       |                                         |                                              |                  |                  |                 |                         |                  |                 |  |
| 1          | Madison County       | 04/28/2024         |                                     | 04/30/2024                         | 05/01/2024 05/07/2024          |                                       |                                         |                                              |                  |                  |                 |                         |                  | İ               |  |
| 1          | Mason County         | 04/26/2024         |                                     | 05/02/2024                         |                                |                                       | T                                       |                                              |                  |                  |                 |                         |                  | 1               |  |
| 1          | City of Waco         | 05/03/2024         | 05/03/2024                          | l                                  |                                |                                       |                                         |                                              |                  |                  |                 |                         |                  | 1               |  |
| 1          | McLennan County      | 04/26/2024         |                                     | 04/30/2024                         | 05/03/2024                     |                                       | 05/03/2024                              |                                              |                  |                  |                 |                         |                  |                 |  |
| 1          | Medina County        | 04/26/2024         |                                     | 05/02/2024                         |                                |                                       |                                         |                                              |                  |                  |                 |                         |                  |                 |  |
| 1          | Menard County        | 04/26/2024         |                                     |                                    | 05/09/2024                     |                                       |                                         |                                              |                  |                  |                 |                         |                  |                 |  |
| 1          | Milam County         | 04/26/2024         | 05/01/2024                          | 05/02/2024                         |                                |                                       |                                         |                                              |                  |                  |                 |                         |                  | 1               |  |
| 1          | Mills County         | 04/26/2024         |                                     | 05/07/2024                         | 05/06/2024                     |                                       |                                         |                                              |                  |                  |                 |                         |                  |                 |  |
| 1          | Montgomery County    | 04/29/2024         |                                     | 04/30/2024                         | 05/02/2024                     |                                       |                                         |                                              |                  |                  |                 |                         |                  |                 |  |
| 1          | Nacogdoches County   | 04/26/2024         |                                     | 05/02/2024                         |                                |                                       |                                         |                                              |                  |                  |                 |                         |                  |                 |  |
| 1          | Navarro County       | 04/26/2024         | 05/09/2024                          | 04/30/2024                         | 05/06/2024                     |                                       |                                         |                                              |                  |                  |                 |                         |                  |                 |  |
| 1          | Newton County        | 04/26/2024         |                                     | 05/02/2024                         |                                |                                       |                                         |                                              |                  |                  |                 |                         |                  |                 |  |
| 1          | Orange County        | 04/26/2024         |                                     | 05/02/2024                         |                                |                                       |                                         |                                              |                  |                  |                 |                         |                  | 1               |  |
| 1          | Panola County        | 04/26/2024         |                                     | 05/02/2024                         |                                |                                       |                                         |                                              |                  |                  |                 |                         |                  |                 |  |
| 1          | City of Livingston   | 04/29/2024         | 05/07/2024                          |                                    | 05/02/2024 05/10/2024          |                                       |                                         |                                              |                  |                  |                 |                         |                  | 1               |  |
| 1          | Polk County          | 04/26/2024         | 05/04/2024                          | 04/30/2024                         | 04/29/2024                     |                                       |                                         |                                              |                  |                  |                 |                         |                  |                 |  |
| 1          | Robertson County     | 04/26/2024         | 00/0 1/2021                         | 05/02/2024                         | 0 1/20/2021                    |                                       |                                         |                                              |                  |                  |                 |                         |                  |                 |  |
| 1          | Rusk County          | 04/26/2024         |                                     | 05/02/2024                         |                                |                                       |                                         |                                              |                  |                  |                 |                         |                  |                 |  |
| 1          | Sabine County        | 04/26/2024         |                                     | 05/02/2024                         |                                |                                       |                                         |                                              |                  |                  |                 |                         |                  |                 |  |
| 1          | San Augustine County | 04/26/2024         |                                     | 05/02/2024                         |                                |                                       |                                         |                                              |                  |                  |                 |                         |                  | +               |  |
| 1          | San Jacinto County   | 04/28/2024         | 04/29/2024                          | 04/30/2024                         | 04/29/2024 05/06/2024          |                                       | 04/29/2024                              |                                              |                  |                  |                 |                         |                  |                 |  |
| 1          | San Saba County      | 04/26/2024         | 07/20/2027                          | 04/00/2024                         | 05/07/2024                     |                                       | 04/20/2024                              |                                              |                  |                  |                 |                         |                  |                 |  |
| 1          | Shelby County        | 04/26/2024         |                                     | 05/02/2024                         | 00/07/2024                     |                                       | +                                       |                                              | ł                |                  | -               |                         |                  | +               |  |
| 1          | Smith County         | 04/26/2024         |                                     | 05/02/2024                         |                                |                                       |                                         |                                              |                  |                  |                 |                         |                  | +               |  |
| 1          | Somervell County     | 04/26/2024         |                                     | 03/02/2024                         |                                |                                       |                                         |                                              |                  |                  |                 |                         |                  | +               |  |
| 1          | Tarrant County       | 04/26/2024         |                                     | 04/30/2024                         |                                |                                       |                                         | <u> </u>                                     |                  |                  |                 |                         |                  | +               |  |
| 1          | Travis County        | 04/26/2024         |                                     | 05/02/2024                         |                                |                                       |                                         |                                              |                  |                  |                 |                         |                  |                 |  |
| 1          |                      |                    | 04/30/2024 05/03/2024               |                                    | 04/00/0004 05/00/000           |                                       | 04/00/2004                              |                                              |                  |                  |                 |                         |                  |                 |  |
|            | Trinity County       | 04/28/2024         | 05/06/2024 05/07/2024<br>05/08/2024 | 04/30/2024                         | 04/29/2024 05/06/2024          |                                       | 04/29/2024                              |                                              |                  |                  |                 |                         |                  |                 |  |
| 1          | Tyler County         | 04/28/2024         | 05/09/2024                          | 04/30/2024                         | 04/30/2024 05/07/2024          |                                       |                                         |                                              |                  |                  |                 |                         |                  |                 |  |
| 1          | Van Zandt County     | 04/26/2024         |                                     | 05/02/2024                         |                                |                                       |                                         |                                              | ļ                |                  |                 |                         |                  | <u> </u>        |  |
| 1          | City of Huntsville   | 04/29/2024         |                                     | 04/30/24                           | 05/10/2024                     |                                       |                                         |                                              |                  |                  |                 |                         |                  |                 |  |
|            | Walker County        | 04/28/2024         | 04/30/2024                          | 04/30/2024                         | 04/29/2024 05/08/2024          |                                       | 04/29/2024                              |                                              |                  |                  |                 |                         |                  |                 |  |
|            | Waller County        | 04/26/2024         |                                     | 05/02/2024                         |                                |                                       |                                         |                                              |                  |                  |                 |                         |                  |                 |  |
| 1          | Washington County    | 04/26/2024         |                                     | 05/02/2024                         |                                |                                       |                                         |                                              |                  |                  |                 |                         |                  |                 |  |
| 1          | Wichita County       | 04/26/2024         |                                     | 04/30/2024                         |                                |                                       |                                         |                                              |                  |                  |                 |                         |                  |                 |  |
| 1          | Williamson County    | 04/26/2024         |                                     | 05/02/2024                         |                                |                                       |                                         |                                              |                  |                  |                 |                         |                  |                 |  |
| 1          | Wilson County        | 04/26/2024         |                                     | 05/02/2024                         |                                |                                       |                                         |                                              |                  |                  |                 |                         |                  |                 |  |