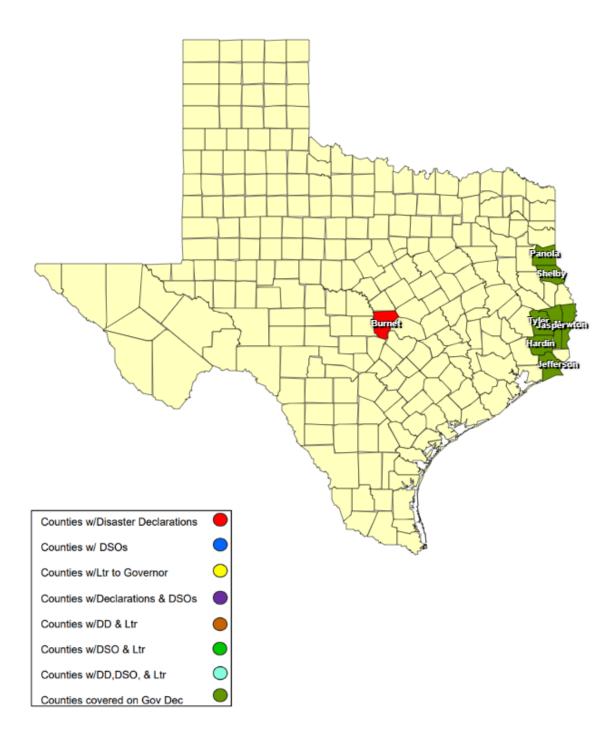

## 24-0011 08APR Severe Weather as of 05/12/2024

## **RECOVERY SUMMARY**

| Total     |                     | Date(s)            |                                        | Date Governor     | Date Disaster                  | Data Asknowladge                      | Date Letter to the | Acknowledge Letters   | Individu         | al Assistance    | Dates           | Public           | Assistance I     | Jates           |
|-----------|---------------------|--------------------|----------------------------------------|-------------------|--------------------------------|---------------------------------------|--------------------|-----------------------|------------------|------------------|-----------------|------------------|------------------|-----------------|
| JDX<br>11 | County / City       | Incident<br>Period | Date DSO Received                      | Disaster Declared | Declarations Issued /<br>Rec'd | Date Acknowledge<br>Letters (DD) Sent | Governor Received  | (Governor Rec'd) Sent | PDA<br>Requested | PDA<br>Scheduled | PDA<br>Complete | PDA<br>Requested | PDA<br>Scheduled | PDA<br>Complete |
| 1         | Burnet County       | 04/09/2024         |                                        |                   | 05/08/2024                     |                                       |                    |                       |                  |                  |                 |                  |                  |                 |
| 1         | Hardin County       | 04/10/2024         | 04/18/2024                             | 04/15/2024        | 04/10/2024                     |                                       |                    |                       |                  |                  |                 |                  |                  |                 |
| 1         | City of Kirbyville  | 04/10/2024         | 04/11/2024<br>04/11/2024 @1042         | 04/15/2024        | 04/10/2024                     |                                       | 04/11/2024         |                       |                  |                  |                 |                  |                  |                 |
| 1         | Jasper County       | 04/08/2024         | 04/14/2024<br>04/16/2024               | 04/15/2024        | 04/10/2024, 04/15/2024         |                                       |                    |                       |                  |                  |                 |                  |                  |                 |
| 1         | City of Port Arthur | 04/08/2024         |                                        | 04/15/2024        | 04/15/2024                     |                                       |                    |                       |                  |                  |                 |                  |                  |                 |
| 1         | Jefferson County    |                    |                                        | 04/15/2024        | 04/15/2024                     |                                       |                    |                       |                  |                  |                 |                  |                  |                 |
| 1         | City of Newton      | 04/10/2024         |                                        | 04/15/2024        | 04/10/2024                     |                                       |                    |                       |                  |                  |                 |                  |                  |                 |
| 1         | Newton County       | 04/10/2024         | 04/15/2024<br>04/15/2024<br>04/16/2024 | 04/15/2024        | 04/10/2024 04/16/2024          |                                       | 04/15/2024         |                       |                  |                  |                 |                  |                  |                 |
| 1         | Panola County       | 04/08/2024         |                                        | 04/15/2024        | 04/11/2024                     |                                       | 04/11/2024         |                       |                  |                  |                 |                  |                  |                 |
| 1         | Shelby County       | 04/08/2024         | 04/15/2024                             | 04/15/2024        | 04/10/2024 04/17/2024          |                                       | 04/10/2024         |                       |                  |                  |                 |                  |                  |                 |
| 1         | Tyler County        | 04/08/2024         | 04/14/2024<br>04/15/2024<br>04/18/2024 | 04/15/2024        | 04/10/2024                     |                                       |                    |                       |                  |                  |                 |                  |                  |                 |