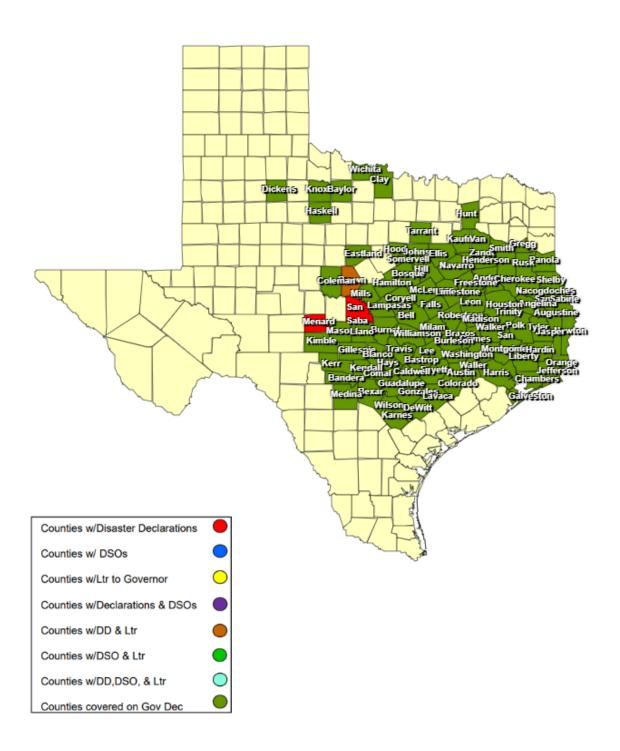

### **RECOVERY SUMMARY**

| 1 A<br>1 A<br>1 E<br>1 E<br>1 E | County / City<br>Anderson County | Date(s)<br>Incident<br>Period | Date DSO Received                              | Date Governor<br>Disaster Declared | Date Disaster<br>Declarations Issued / | Date Acknowledge  | Date Letter to the       | Acknowledge Letters   | -                |                  |                 |                  |                  |                 |
|---------------------------------|----------------------------------|-------------------------------|------------------------------------------------|------------------------------------|----------------------------------------|-------------------|--------------------------|-----------------------|------------------|------------------|-----------------|------------------|------------------|-----------------|
| 1 A<br>1 A<br>1 E<br>1 E<br>1 E | Anderson County                  |                               |                                                | Disaster Deciared                  | Rec'd                                  | Letters (DD) Sent | Governor Received        | (Governor Rec'd) Sent | PDA<br>Requested | PDA<br>Scheduled | PDA<br>Complete | PDA<br>Requested | PDA<br>Scheduled | PDA<br>Complete |
| 1 /<br>1 E<br>1 E               |                                  | 04/26/2024                    |                                                | 05/02/2024                         |                                        |                   |                          |                       |                  |                  |                 |                  |                  |                 |
| 1 E<br>1 E<br>1 E               | Angelina County                  | 04/26/2024                    |                                                | 05/02/2024                         |                                        |                   |                          |                       |                  |                  |                 |                  |                  |                 |
| 1 E                             | Austin County                    | 04/26/2024                    |                                                | 05/02/2024                         |                                        |                   |                          |                       |                  |                  |                 |                  |                  |                 |
| 1 E                             | Bandera County                   | 04/26/2024                    |                                                | 05/02/2024                         |                                        |                   |                          |                       |                  |                  |                 |                  |                  |                 |
|                                 | Bastrop County                   | 04/26/2024                    |                                                | 05/02/2024                         |                                        |                   |                          |                       |                  |                  |                 |                  |                  |                 |
| , T.                            | Baylor County                    | 04/26/2024                    |                                                | 04/30/2024                         |                                        |                   |                          |                       |                  |                  |                 |                  |                  |                 |
| 1 E                             | Bell County                      | 04/26/2024                    |                                                | 05/02/2024                         |                                        |                   |                          |                       |                  |                  |                 |                  |                  |                 |
| 1 6                             | Bexar County                     | 04/26/2024                    |                                                | 05/02/2024                         |                                        |                   |                          |                       |                  |                  |                 |                  |                  |                 |
| 1 6                             | Blanco County                    | 04/26/2024                    |                                                | 05/02/2024                         |                                        |                   |                          |                       |                  |                  |                 |                  |                  |                 |
| 1                               | City of Valley Mills             | 04/27/2024                    |                                                |                                    | 05/08/2024                             |                   |                          |                       |                  |                  |                 |                  |                  |                 |
| 1 🖡                             | Bosque County                    | 04/26/2024                    | 05/08/2024                                     | 05/02/2024                         | 05/06/2024                             |                   | 05/09/2024               | 05/06/2024            |                  |                  |                 |                  |                  |                 |
| 1 E                             | Brazos County                    | 04/26/2024                    | 05/08/2024                                     | 05/02/2024                         | 05/082024                              |                   | 05/082024                |                       |                  |                  |                 |                  |                  |                 |
| 1 6                             | Brown County                     | 04/26/2024                    |                                                |                                    | 05/08/2024                             |                   | 05/10/2024               |                       |                  |                  |                 |                  |                  |                 |
| 1 🖡                             | Burleson County                  | 04/26/2024                    |                                                | 05/02/2024                         |                                        |                   |                          |                       |                  |                  |                 |                  |                  |                 |
| 1                               | Burnet County                    | 04/26/2024                    |                                                | 05/02/2024                         | 05/08/2024                             |                   |                          |                       |                  |                  |                 |                  |                  |                 |
| 1 (                             | Caldwell County                  | 04/26/2024                    |                                                | 05/02/2024                         |                                        |                   |                          |                       |                  |                  |                 |                  |                  |                 |
| 1 (                             | Chambers County                  | 04/26/2024                    |                                                | 04/30/2024                         |                                        |                   |                          |                       |                  |                  |                 |                  |                  |                 |
| 1 (                             | Cherokee County                  | 04/26/2024                    |                                                | 05/02/2024                         |                                        |                   |                          |                       |                  |                  |                 |                  |                  |                 |
| 1 (                             | Clay County                      | 05/02/2024                    | 05/03/2024 05/09/2024                          | 05/07/2024                         | 05/02/2024 05/06/2024                  |                   | 05/02/2024<br>05/06/2024 |                       |                  |                  |                 |                  |                  |                 |
| 1 (                             | Coleman County                   | 04/26/2024                    |                                                | 05/02/2024                         | 05/08/2024                             |                   |                          |                       |                  |                  |                 |                  |                  |                 |
| 1 (                             | Colorado County                  | 04/26/2024                    |                                                | 05/02/2024                         |                                        |                   |                          |                       |                  |                  |                 |                  |                  |                 |
| 1 (                             | Comal County                     | 04/26/2024                    |                                                | 05/02/2024                         |                                        |                   |                          |                       |                  |                  |                 |                  |                  |                 |
| 1 (                             | Coryell County                   | 04/26/2024                    |                                                | 05/02/2024                         | 05/05/2024                             |                   |                          |                       |                  |                  |                 |                  |                  |                 |
| 1 1                             | DeWitt County                    | 04/26/2024                    |                                                | 05/02/2024                         |                                        |                   |                          |                       |                  |                  |                 |                  |                  |                 |
| 1 1                             | Dickens County                   | 04/26/2024                    |                                                | 04/30/2024                         |                                        |                   |                          |                       |                  |                  |                 |                  |                  |                 |
| 1 1                             | Eastland County                  | 04/26/2024                    | 05/06/2024                                     | 05/07/2024                         | 05/05/2024                             |                   | 05/05/2024               |                       |                  |                  |                 |                  |                  |                 |
| 1 1                             | Ellis County                     | 04/26/2024                    |                                                | 04/30/2024                         | 05/01/2024                             |                   |                          |                       |                  |                  |                 |                  |                  |                 |
| 1 1                             | Falls County                     | 04/26/2024                    |                                                | 05/02/2024                         |                                        |                   |                          |                       |                  |                  |                 |                  |                  |                 |
| 1 1                             | Fayette County                   | 04/26/2024                    |                                                | 05/02/2024                         |                                        |                   |                          |                       |                  |                  |                 |                  |                  |                 |
| 1 1                             | Freestone County                 | 04/26/2024                    |                                                | 04/30/2024                         |                                        |                   |                          |                       |                  |                  |                 |                  |                  |                 |
| 1 (                             | Galveston County                 | 04/26/2024                    |                                                | 04/30/2024                         |                                        |                   |                          |                       |                  |                  |                 |                  |                  |                 |
|                                 | Gillespie County                 | 04/26/2024                    |                                                | 05/02/2024                         |                                        |                   |                          |                       |                  |                  |                 |                  |                  |                 |
| 1 (                             | Gonzales County                  | 04/26/2024                    |                                                | 05/02/2024                         |                                        |                   |                          |                       |                  |                  |                 |                  |                  |                 |
|                                 | Gregg County                     | 04/26/2024                    |                                                | 05/02/2024                         |                                        |                   |                          |                       |                  |                  |                 |                  |                  |                 |
|                                 | Grimes County                    | 04/28/2024                    | 05/07/2024                                     | 04/30/2024                         | 05/02/2024                             |                   |                          |                       |                  |                  |                 |                  |                  | 1               |
|                                 | Guadalupe County                 | 04/26/2024                    |                                                | 05/02/2024                         |                                        |                   |                          |                       |                  |                  |                 |                  |                  | 1               |
|                                 | Hamilton County                  | 04/26/2024                    |                                                | 05/02/2024                         | 05/05/2024                             |                   | 05/05/2024               |                       |                  |                  |                 |                  |                  | 1               |
|                                 | Hardin County                    | 05/02/2024                    | 05/10/2024                                     | 05/02/2024                         | 05/02/2024                             |                   |                          |                       |                  |                  |                 |                  |                  | 1               |
|                                 | Harris County                    | 04/30/2024                    | 05/07/2024                                     | 04/30/2024                         | 05/02/2024                             |                   |                          |                       |                  |                  |                 |                  |                  | 1               |
|                                 | Haskell County                   | 04/26/2024                    |                                                | 04/30/2024                         |                                        |                   |                          |                       |                  |                  |                 |                  |                  | 1               |
|                                 | Hays County                      | 04/26/2024                    |                                                | 05/02/2024                         | 05/10/2024                             |                   | 05/10/2024               |                       |                  |                  |                 |                  |                  | 1               |
|                                 | Henderson County                 | 04/26/2024                    |                                                | 05/02/2024                         |                                        |                   |                          |                       |                  |                  |                 |                  |                  |                 |
|                                 | Hill County                      | 04/26/2024                    | 05/02/2024                                     | 04/30/2024                         | 05/01/2024                             |                   | 04/24/2024               |                       |                  |                  |                 |                  |                  |                 |
|                                 | Hood County                      | 04/27/2024                    |                                                | 04/30/2024                         |                                        |                   |                          |                       |                  |                  |                 |                  |                  | 1               |
|                                 | Houston County                   | 04/26/2024                    |                                                | 05/02/2024                         | 05/07/2024                             |                   | 05/10/2024               |                       |                  |                  |                 |                  |                  | 1               |
| 1 /                             | Hunt County                      | 04/26/2024                    |                                                | 04/30/2024                         | 04/27/2024                             |                   |                          |                       |                  |                  |                 |                  |                  | 1               |
|                                 | Jasper County                    | 04/26/2024                    |                                                | 05/02/2024                         |                                        |                   |                          |                       |                  |                  |                 |                  |                  | 1               |
|                                 | Jefferson County                 | 04/26/2024                    |                                                | 05/02/2024                         |                                        |                   |                          |                       |                  |                  |                 |                  |                  | 1               |
|                                 | Johnson County                   | 04/26/2024                    | 05/07/2024 05/07/2024<br>05/08/2024 05/08/2024 | 05/02/2024                         | 05/06/2024                             |                   |                          |                       |                  |                  |                 |                  |                  | <u> </u>        |
| 1                               | Karnes County                    | 04/26/2024                    |                                                | 05/02/2024                         |                                        |                   |                          |                       |                  |                  |                 |                  |                  |                 |
|                                 | Kaufman County                   | 04/26/2024                    | 05/06/2024                                     | 04/30/2024                         | 05/01/2024                             |                   |                          |                       |                  |                  |                 |                  |                  |                 |

### **RECOVERY SUMMARY**

| Total      |                      | Date(s)            | (s)                                                                     | Data Causara                       | Date Disaster                  | , Date Acknowledge                    | dge Date Letter to the                  | the Acknowledge Letters                      | Individu         | al Assistance    | Dates           | Public Assistance Dates |                  |                 |  |
|------------|----------------------|--------------------|-------------------------------------------------------------------------|------------------------------------|--------------------------------|---------------------------------------|-----------------------------------------|----------------------------------------------|------------------|------------------|-----------------|-------------------------|------------------|-----------------|--|
| JDX<br>102 | County / City        | Incident<br>Period | Date DSO Received                                                       | Date Governor<br>Disaster Declared | Declarations Issued /<br>Rec'd | Date Acknowledge<br>Letters (DD) Sent | Date Letter to the<br>Governor Received | Acknowledge Letters<br>(Governor Rec'd) Sent | PDA<br>Requested | PDA<br>Scheduled | PDA<br>Complete | PDA<br>Requested        | PDA<br>Scheduled | PDA<br>Complete |  |
| 1          | Kendall County       | 04/26/2024         |                                                                         | 05/02/2024                         |                                |                                       |                                         |                                              |                  |                  |                 |                         |                  |                 |  |
| 1          | Kerr County          | 04/26/2024         |                                                                         | 05/02/2024                         |                                |                                       |                                         |                                              |                  |                  |                 |                         |                  |                 |  |
| 1          | Kimble County        | 04/26/2024         |                                                                         | 05/02/2024                         |                                |                                       |                                         |                                              |                  |                  |                 |                         |                  |                 |  |
| 1          | Knox County          | 04/26/2024         |                                                                         | 04/30/2024                         |                                |                                       |                                         |                                              |                  |                  |                 |                         |                  |                 |  |
| 1          | Lampasas County      | 04/26/2024         | 05/10/2024                                                              | 05/02/2024                         | 05/06/2024                     |                                       |                                         |                                              |                  |                  |                 |                         |                  |                 |  |
| 1          | Lavaca County        | 04/26/2024         |                                                                         | 05/02/2024                         |                                |                                       |                                         |                                              |                  |                  |                 |                         |                  |                 |  |
| 1          | Lee County           | 04/26/2024         |                                                                         | 05/02/2024                         |                                |                                       |                                         |                                              |                  |                  |                 |                         |                  |                 |  |
| 1          | Leon County          | 05/01/2024         |                                                                         | 04/30/2024                         | 05/02/2024 05/06/2024          |                                       | 05/02/2024<br>05/06/2024                |                                              |                  |                  |                 |                         |                  |                 |  |
| 1          | City of Cleveland    | 04/26/2024         |                                                                         |                                    | 05/03/2024                     |                                       |                                         |                                              |                  |                  |                 |                         |                  |                 |  |
| 1          | City of Liberty      | 04/26/2024         |                                                                         |                                    | 04/30/2024                     |                                       |                                         |                                              |                  |                  |                 |                         |                  |                 |  |
| 1          | City of Plum Grove   | 04/26/2024         |                                                                         |                                    | 05/02/2024                     |                                       |                                         |                                              |                  |                  |                 |                         |                  |                 |  |
| 1          | Liberty County       | 04/29/2024         |                                                                         | 04/30/2024                         | 04/30/2024 05/10/2024          |                                       |                                         |                                              |                  |                  |                 |                         |                  |                 |  |
| 1          | Limestone County     | 04/26/2024         |                                                                         | 04/30/2024                         |                                |                                       |                                         |                                              |                  |                  |                 |                         |                  |                 |  |
| 1          | Llano County         | 04/26/2024         |                                                                         | 05/02/2024                         |                                |                                       |                                         |                                              |                  |                  |                 |                         |                  |                 |  |
| 1          | Madison County       | 04/28/2024         |                                                                         | 04/30/2024                         | 05/01/2024 05/07/2024          |                                       |                                         |                                              |                  |                  |                 |                         |                  |                 |  |
| 1          | Mason County         | 04/26/2024         |                                                                         | 05/02/2024                         |                                |                                       |                                         |                                              |                  |                  |                 |                         |                  |                 |  |
| 1          | City of Waco         | 05/03/2024         | 05/03/2024                                                              |                                    |                                |                                       |                                         |                                              |                  |                  |                 |                         |                  |                 |  |
| 1          | McLennan County      | 04/26/2024         |                                                                         | 04/30/2024                         | 05/03/2024                     |                                       | 05/03/2024                              |                                              |                  |                  |                 |                         |                  |                 |  |
| 1          | Medina County        | 04/26/2024         |                                                                         | 05/02/2024                         |                                |                                       |                                         |                                              |                  |                  |                 |                         |                  |                 |  |
| 1          | Menard County        | 04/26/2024         |                                                                         |                                    | 05/09/2024                     |                                       |                                         |                                              |                  |                  |                 |                         |                  |                 |  |
| 1          | Milam County         | 04/26/2024         | 05/01/2024                                                              | 05/02/2024                         |                                |                                       |                                         |                                              |                  |                  |                 |                         |                  |                 |  |
| 1          | Mills County         | 04/26/2024         |                                                                         | 05/07/2024                         | 05/06/2024                     |                                       |                                         |                                              |                  |                  |                 |                         |                  |                 |  |
| 1          | Montgomery County    | 04/29/2024         |                                                                         | 04/30/2024                         | 05/02/2024                     |                                       |                                         |                                              |                  |                  |                 |                         |                  |                 |  |
| 1          | Nacogdoches County   | 04/26/2024         |                                                                         | 05/02/2024                         |                                |                                       |                                         |                                              |                  |                  |                 |                         |                  |                 |  |
| 1          | Navarro County       | 04/26/2024         | 05/09/2024                                                              | 04/30/2024                         | 05/06/2024                     |                                       |                                         |                                              |                  |                  |                 |                         |                  |                 |  |
| 1          | Newton County        | 04/26/2024         |                                                                         | 05/02/2024                         |                                |                                       |                                         |                                              |                  |                  |                 |                         |                  |                 |  |
| 1          | Orange County        | 04/26/2024         |                                                                         | 05/02/2024                         |                                |                                       |                                         |                                              |                  |                  |                 |                         |                  |                 |  |
| 1          | Panola County        | 04/26/2024         |                                                                         | 05/02/2024                         |                                |                                       |                                         |                                              |                  |                  |                 |                         |                  |                 |  |
| 1          | City of Livingston   | 04/29/2024         | 05/07/2024                                                              |                                    | 05/02/2024 05/10/2024          |                                       |                                         |                                              |                  |                  |                 |                         |                  |                 |  |
| 1          | Polk County          | 04/26/2024         | 05/04/2024                                                              | 04/30/2024                         | 04/29/2024                     |                                       |                                         |                                              |                  |                  |                 |                         |                  |                 |  |
| 1          | Robertson County     | 04/26/2024         |                                                                         | 05/02/2024                         |                                |                                       |                                         |                                              |                  |                  |                 |                         |                  |                 |  |
| 1          | Rusk County          | 04/26/2024         |                                                                         | 05/02/2024                         |                                |                                       |                                         |                                              |                  |                  |                 |                         |                  |                 |  |
| 1          | Sabine County        | 04/26/2024         |                                                                         | 05/02/2024                         |                                |                                       |                                         |                                              |                  |                  |                 |                         |                  |                 |  |
| 1          | San Augustine County | 04/26/2024         |                                                                         | 05/02/2024                         |                                |                                       |                                         |                                              |                  |                  |                 |                         |                  |                 |  |
| 1          | San Jacinto County   | 04/28/2024         | 04/29/2024                                                              | 04/30/2024                         | 04/29/2024 05/06/2024          |                                       | 04/29/2024                              |                                              |                  |                  |                 |                         |                  |                 |  |
| 1          | San Saba County      | 04/26/2024         |                                                                         |                                    | 05/07/2024                     |                                       |                                         |                                              |                  |                  |                 |                         |                  |                 |  |
| 1          | Shelby County        | 04/26/2024         |                                                                         | 05/02/2024                         |                                |                                       |                                         |                                              |                  |                  |                 |                         |                  |                 |  |
| 1          | Smith County         | 04/26/2024         |                                                                         | 05/02/2024                         |                                |                                       |                                         |                                              |                  |                  |                 |                         |                  |                 |  |
| 1          | Somervell County     | 04/26/2024         |                                                                         | 04/30/2024                         |                                |                                       |                                         |                                              |                  |                  |                 |                         |                  |                 |  |
| 1          | Tarrant County       | 04/26/2024         |                                                                         | 04/30/2024                         |                                |                                       |                                         |                                              |                  |                  |                 |                         |                  |                 |  |
| 1          | Travis County        | 04/26/2024         |                                                                         | 05/02/2024                         |                                |                                       |                                         |                                              |                  |                  |                 |                         |                  |                 |  |
| 1          | Trinity County       | 04/28/2024         | 04/30/2024 05/03/2024<br>05/06/2024 05/07/2024<br>05/08/2024 05/12/2024 | 04/30/2024                         | 04/29/2024 05/06/2024          |                                       | 04/29/2024                              |                                              |                  |                  |                 |                         |                  |                 |  |
| 1          | Tyler County         | 04/28/2024         | 05/09/2024                                                              | 04/30/2024                         | 04/30/2024 05/07/2024          |                                       |                                         |                                              |                  |                  |                 |                         |                  |                 |  |
| 1          | Van Zandt County     | 04/26/2024         |                                                                         | 05/02/2024                         |                                |                                       |                                         |                                              |                  |                  |                 |                         |                  |                 |  |
| 1          | City of Huntsville   | 04/29/2024         |                                                                         | 04/30/24                           | 05/10/2024                     |                                       |                                         |                                              |                  |                  |                 |                         |                  |                 |  |
| 1          | Walker County        | 04/28/2024         | 04/30/2024                                                              | 04/30/2024                         | 04/29/2024 05/08/2024          |                                       | 04/29/2024                              |                                              |                  |                  |                 |                         |                  |                 |  |
| 1          | Waller County        | 04/26/2024         |                                                                         | 05/02/2024                         |                                |                                       |                                         |                                              |                  |                  |                 |                         |                  |                 |  |
| 1          | Washington County    | 04/26/2024         |                                                                         | 05/02/2024                         |                                |                                       |                                         | 1                                            |                  |                  |                 |                         |                  | 1               |  |
| 1          | Wichita County       | 04/26/2024         |                                                                         | 04/30/2024                         |                                |                                       |                                         |                                              |                  |                  |                 |                         |                  | 1               |  |
| 1          | Williamson County    | 04/26/2024         |                                                                         | 05/02/2024                         |                                |                                       |                                         |                                              | 1                | 1                | 1               | 1                       | 1                | 1               |  |

### **RECOVERY SUMMARY**

| Total |               | Date(s)    |                   | Date Governor     | Declarations lesued / | <br> | Acknowledge Letters                   | Individual Assistance Dates |           |          | Public Assistance Dates |           |          |
|-------|---------------|------------|-------------------|-------------------|-----------------------|------|---------------------------------------|-----------------------------|-----------|----------|-------------------------|-----------|----------|
| JDX   | County / City | Incident   | Date DSO Received | Disaster Declared |                       |      | (Governor Rec'd) Sent                 | PDA                         | PDA       | PDA      | PDA                     | PDA       | PDA      |
| 102   |               | Period     |                   | 1                 |                       |      | · · · · · · · · · · · · · · · · · · · | Requested                   | Scheduled | Complete | Requested               | Scheduled | Complete |
| 1     | Wilson County | 04/26/2024 |                   | 05/02/2024        |                       |      |                                       |                             |           |          |                         |           |          |