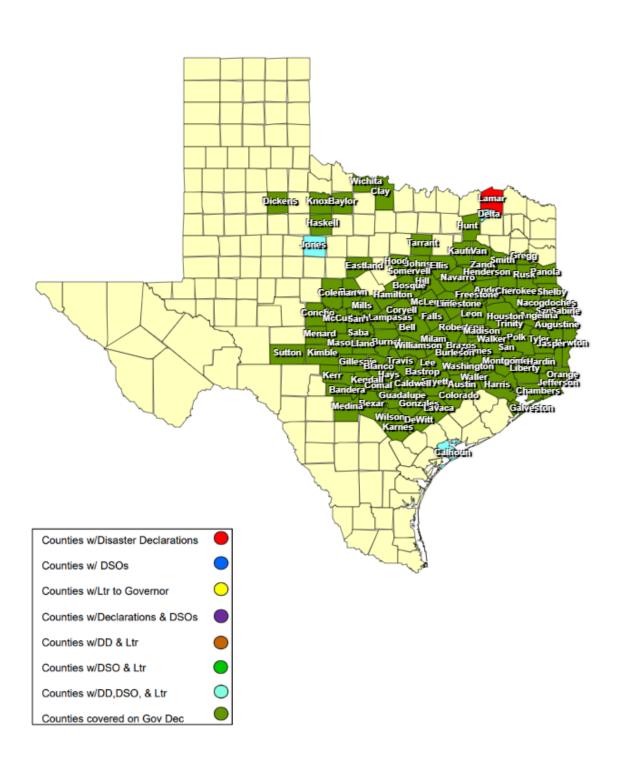

# 24-0014 26APR Severe Weather as of 05/18/2024



#### **RECOVERY SUMMARY**

| Total      |                             | Date(s)            |                       |                                    | Date Disaster                  | Date Acknowledge Date Letter to th    |                                         |                                              | Individu         | ıal Assistance   | e Dates                                          | Public Assistance Dates |                  |                                                  |
|------------|-----------------------------|--------------------|-----------------------|------------------------------------|--------------------------------|---------------------------------------|-----------------------------------------|----------------------------------------------|---------