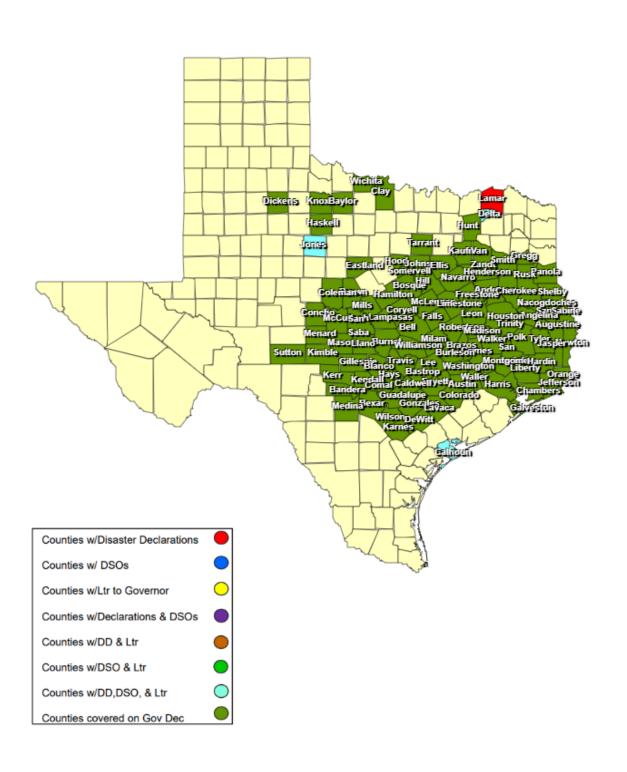

## 24-0014 26APR Severe Weather as of 05/19/2024

### **RECOVERY SUMMARY**

| Total      |                                  | Date(s)            |                       | Date Disaster                      |                                |                                       |                                         | Individu                                     | ıal Assistance   | Dates            | Public          | Dates            |                  |                                                  |
|------------|----------------------------------|--------------------|-----------------------|------------------------------------|--------------------------------|---------------------------------------|-----------------------------------------|----------------------------------------------|------------------|------------------|-----------------|------------------|------------------|--------------------------------------------------|
| JDX<br>122 | County / City                    | Incident<br>Period | Date DSO Received     | Date Governor<br>Disaster Declared | Declarations Issued /<br>Rec'd | Date Acknowledge<br>Letters (DD) Sent | Date Letter to the<br>Governor Received | Acknowledge Letters<br>(Governor Rec'd) Sent | PDA<br>Requested | PDA<br>Scheduled | PDA<br>Complete | PDA<br>Requested | PDA<br>Scheduled | PDA<br>Complete                                  |
| 1          | Anderson County                  | 04/26/2024         |                       | 05/02/2024                         |                                |                                       |                                         |                                              |                  |                  |                 |                  |                  |                                                  |
| 1          | Angelina County                  | 04/26/2024         |                       | 05/02/2024                         |                                |                                       |                                         |                                              |                  |                  |                 |                  |                  |                                                  |
| 1          | City of Poteet                   | 05/13/2024         | 05/17/2024            |                                    | 05/15/2024                     |                                       | 05/15/2024                              |                                              |                  |                  |                 |                  |                  |                                                  |
| 1          | Austin County                    | 04/26/2024         |                       | 05/02/2024                         |                                |                                       |                                         |                                              |                  |                  |                 |                  |                  |                                                  |
| 1          | Bandera County                   | 04/26/2024         |                       | 05/02/2024                         |                                |                                       |                                         |                                              |                  |                  |                 |                  |                  |                                                  |
| 1          | Bastrop County                   | 04/26/2024         |                       | 05/02/2024                         |                                |                                       |                                         |                                              |                  |                  |                 |                  |                  |                                                  |
| 1          | Baylor County                    | 04/26/2024         |                       | 04/30/2024                         |                                |                                       |                                         |                                              |                  |                  |                 |                  |                  |                                                  |
| 1          | Bell County                      | 04/26/2024         |                       | 05/02/2024                         |                                |                                       |                                         |                                              |                  |                  |                 |                  |                  |                                                  |
| 1          | Bexar County                     | 04/26/2024         |                       | 05/02/2024                         |                                |                                       |                                         |                                              |                  |                  |                 |                  |                  |                                                  |
| 1          | Blanco County                    | 05/09/2024         |                       | 05/02/2024                         | 05/10/2024 05/14/2024          |                                       |                                         |                                              |                  |                  |                 |                  |                  |                                                  |
| 1          | City of Valley Mills             | 04/27/2024         |                       |                                    | 05/08/2024                     |                                       |                                         |                                              |                  |                  |                 |                  |                  |                                                  |
| 1          | Bosque County                    | 05/01/2024         | 05/08/2024            | 05/02/2024                         | 05/06/2024                     |                                       | 05/06/2024                              |                                              |                  |                  |                 |                  |                  |                                                  |
| 1          | Brazos County                    | 04/28/2024         | 05/08/2024            | 05/02/2024                         | 05/07/2024 05/14/2024          |                                       | 05/06/2024                              |                                              |                  |                  |                 |                  |                  |                                                  |
| 1          | Brown County                     | 05/04/2024         | 05/13/2024            | 05/15/2024                         | 05/08/2024 05/13/2024          |                                       | 05/09/2024                              |                                              |                  |                  |                 |                  |                  |                                                  |
| 1          | Burleson County                  | 04/26/2024         |                       | 05/02/2024                         |                                |                                       |                                         |                                              |                  |                  |                 |                  |                  |                                                  |
| 1          | Burnet County                    | 04/26/2024         | 05/13/2024            | 05/02/2024                         | 05/08/2024                     |                                       | 05/08/2024                              |                                              |                  |                  |                 |                  |                  |                                                  |
| 1          | Caldwell County                  | 04/26/2024         |                       | 05/02/2024                         |                                |                                       |                                         |                                              |                  |                  |                 |                  |                  |                                                  |
| 1          | Calhoun County                   | 05/15/2024         | 05/17/2024            |                                    | 05/15/2024                     |                                       | 05/15/2024                              |                                              |                  |                  |                 |                  |                  |                                                  |
| 1          | Chambers County                  | 04/26/2024         |                       | 04/30/2024                         |                                |                                       |                                         |                                              |                  |                  |                 |                  |                  |                                                  |
| 1          | Cherokee County                  | 04/26/2024         |                       | 05/02/2024                         |                                |                                       |                                         |                                              |                  |                  |                 |                  |                  |                                                  |
| 1          | Clay County                      | 05/02/2024         | 05/03/2024 05/09/2024 | 05/07/2024                         | 05/02/2024 05/06/2024          |                                       | 05/02/2024<br>05/06/2024                |                                              |                  |                  |                 |                  |                  |                                                  |
| 1          | Coleman County                   | 05/04/2024         | 05/17/2024            | 05/07/2024                         | 05/07/2024 05/13/2024          |                                       |                                         |                                              |                  |                  |                 |                  |                  |                                                  |
| 1          | Colorado County                  | 04/26/2024         |                       | 05/02/2024                         |                                |                                       |                                         |                                              |                  |                  |                 |                  |                  |                                                  |
| 1          | Comal County                     | 04/26/2024         |                       | 05/02/2024                         |                                |                                       |                                         |                                              |                  |                  |                 |                  |                  |                                                  |
| 1          | Concho County                    | 05/16/2024         |                       | 05/15/2024                         | 05/16/2024                     |                                       |                                         |                                              |                  |                  |                 |                  |                  |                                                  |
| 1          | Coryell County                   | 05/04/2024         |                       | 05/02/2024                         | 05/05/2024                     |                                       |                                         |                                              |                  |                  |                 |                  |                  |                                                  |
| 1          | Delta County                     | 05/09/2024         | 05/13/2024            |                                    | 05/13/2024 05/17/2024          |                                       | 05/13/2024                              |                                              |                  |                  |                 |                  |                  |                                                  |
| 1          | DeWitt County                    | 04/26/2024         |                       | 05/02/2024                         |                                |                                       |                                         |                                              |                  |                  |                 |                  |                  |                                                  |
| 1          | Dickens County                   | 04/26/2024         |                       | 04/30/2024                         |                                |                                       |                                         |                                              |                  |                  |                 |                  |                  |                                                  |
| 1          | Eastland County                  | 05/04/2024         | 05/06/2024            | 05/07/2024                         | 05/05/2024                     |                                       | 05/05/2024                              |                                              |                  |                  |                 |                  |                  |                                                  |
| 1          | Ellis County                     | 04/26/2024         |                       | 04/30/2024                         | 05/01/2024                     |                                       |                                         |                                              |                  |                  |                 |                  |                  |                                                  |
| 1          | City of Golinda                  | 04/26/2024         |                       |                                    | 05/15/2024                     |                                       | 05/15/2024                              |                                              |                  |                  |                 |                  |                  |                                                  |
| 1          | City of Lott                     | 04/26/2024         |                       |                                    | 05/15/2024                     |                                       | 05/15/2024                              |                                              |                  |                  |                 |                  |                  |                                                  |
| 1          | City of Marlin                   | 04/26/2024         |                       |                                    | 05/13/2024                     |                                       | 05/13/2024                              |                                              |                  |                  |                 |                  |                  | <u> </u>                                         |
| 1          | City of Rosebud                  | 04/26/2024         |                       |                                    | 05/13/2024                     |                                       | 05/13/2024                              |                                              |                  |                  |                 |                  |                  | <u> </u>                                         |
| 1          | Falls County                     | 04/26/2024         | 05/13/2024            | 05/02/2024                         | 05/09/2024 05/15/2024          |                                       | 05/08/2024                              |                                              |                  |                  |                 |                  |                  | 1                                                |
| 1          | Fayette County                   | 04/26/2024         | 0.000                 | 05/02/2024                         |                                |                                       |                                         |                                              |                  |                  |                 |                  |                  | 1                                                |
| 1          | Freestone County                 | 04/26/2024         | 05/16/2024            | 04/30/2024                         | 05/16/2024                     |                                       | 05/16/2024                              |                                              |                  |                  |                 |                  |                  | <del>                                     </del> |
| 1          | Galveston County                 | 04/26/2024         |                       | 04/30/2024                         |                                |                                       |                                         |                                              |                  |                  |                 |                  |                  | <del>                                     </del> |
| 1          | Gillespie County                 | 04/26/2024         |                       | 05/02/2024                         |                                |                                       |                                         |                                              |                  |                  |                 |                  |                  | <del> </del>                                     |
| 1          | Gonzales County                  | 04/26/2024         |                       | 05/02/2024                         |                                |                                       |                                         |                                              |                  |                  |                 |                  |                  | <del> </del>                                     |
| 1          | Gregg County                     | 04/26/2024         | 05/07/2024 05/44/2024 | 05/02/2024                         | 05/02/2024                     |                                       |                                         |                                              |                  |                  |                 |                  |                  | <del>                                     </del> |
| 1          | Grimes County                    | 04/28/2024         | 05/07/2024 05/14/2024 | 04/30/2024                         | 05/02/2024                     |                                       |                                         |                                              |                  |                  |                 |                  |                  | <del>                                     </del> |
| 1          | Guadalupe County                 | 04/26/2024         |                       | 05/02/2024                         |                                |                                       | 05/05/0004                              |                                              |                  |                  |                 |                  |                  | <del>                                     </del> |
| 1          | Hamilton County                  | 04/26/2024         | 05/16/2024            | 05/02/2024                         | 05/05/2024                     |                                       | 05/05/2024<br>05/14/2024                |                                              |                  |                  |                 |                  |                  |                                                  |
| 1          | Hardin County                    | 05/02/2024         | 05/10/2024            | 05/02/2024                         | 05/02/2024 05/16/2024          |                                       |                                         |                                              |                  |                  |                 |                  |                  | <u> </u>                                         |
| 1          | City of Bunker Hill Village      | 05/16/2024         |                       |                                    | 05/17/2024                     |                                       |                                         |                                              |                  |                  |                 |                  |                  |                                                  |
| 1          | City of Hilshire Village         | 05/16/2024         |                       |                                    | 05/17/2024                     |                                       |                                         |                                              |                  |                  |                 |                  |                  |                                                  |
| 1          | City of Houston                  | 05/02/2024         | 05/17/2024            | 05/07/2024                         | 05/17/2024                     |                                       | 05/17/2024                              |                                              |                  |                  |                 |                  |                  |                                                  |
| 1          | City of Hunters Creek<br>Village | 05/16/2024         |                       |                                    | 05/17/2024                     |                                       |                                         |                                              |                  |                  |                 |                  |                  |                                                  |
| 1          | City of Piney Point Village      | 05/16/2024         |                       |                                    | 05/17/2024                     |                                       |                                         |                                              |                  |                  |                 | <u> </u>         |                  |                                                  |

### **RECOVERY SUMMARY**

| Total      |                                  | Date(s)                  | o(s)                                           |                                    | Date Disaster                       |                                       |                                         |                                              | Individu         | al Assistance    | Dates           | Public Assistance Dates |                  |                                                  |  |
|------------|----------------------------------|--------------------------|------------------------------------------------|------------------------------------|-------------------------------------|---------------------------------------|-----------------------------------------|----------------------------------------------|------------------|------------------|-----------------|-------------------------|------------------|--------------------------------------------------|--|
| JDX<br>122 | County / City                    | Incident<br>Period       | Date DSO Received                              | Date Governor<br>Disaster Declared | Declarations Issued /<br>Rec'd      | Date Acknowledge<br>Letters (DD) Sent | Date Letter to the<br>Governor Received | Acknowledge Letters<br>(Governor Rec'd) Sent | PDA<br>Requested | PDA<br>Scheduled | PDA<br>Complete | PDA<br>Requested        | PDA<br>Scheduled | PDA<br>Complete                                  |  |
| 1          | City of Spring Valley            | 05/16/2024               |                                                |                                    | 05/17/2024                          |                                       |                                         |                                              |                  |                  |                 |                         |                  |                                                  |  |
| 1          | Harris County                    | 04/30/2024               | 05/07/2024                                     | 04/30/2024                         | 05/02/2024 05/17/2024               |                                       |                                         |                                              |                  |                  |                 |                         |                  |                                                  |  |
| 1          | Haskell County                   | 04/26/2024               |                                                | 04/30/2024                         |                                     |                                       |                                         |                                              |                  |                  |                 |                         |                  |                                                  |  |
| 1          | Hays County                      | 05/09/2024               |                                                | 05/02/2024                         | 05/10/2024                          |                                       | 05/10/2024                              |                                              |                  |                  |                 |                         |                  |                                                  |  |
| 1          | Henderson County                 | 04/26/2024               |                                                | 05/02/2024                         |                                     |                                       |                                         |                                              |                  |                  |                 |                         |                  |                                                  |  |
| 1          | Hill County                      | 04/26/2024               | 05/02/2024                                     | 04/30/2024                         | 05/01/2024                          |                                       | 04/24/2024                              |                                              |                  |                  |                 |                         |                  |                                                  |  |
| 1          | Hood County                      | 04/27/2024               |                                                | 04/30/2024                         |                                     |                                       |                                         |                                              |                  |                  |                 |                         |                  |                                                  |  |
| 1          | Houston County                   | 04/28/2024               |                                                | 05/02/2024                         | 05/07/2024                          |                                       | 05/10/2024                              |                                              |                  |                  |                 |                         |                  |                                                  |  |
| 1          | Hunt County                      | 04/26/2024               |                                                | 04/30/2024                         | 04/27/2024                          |                                       |                                         |                                              |                  |                  |                 |                         |                  |                                                  |  |
| 1          | Jasper County                    | 04/26/2024               |                                                | 05/02/2024                         |                                     |                                       |                                         |                                              |                  |                  |                 |                         |                  |                                                  |  |
| 1          | Jefferson County                 | 04/26/2024               |                                                | 05/02/2024                         |                                     |                                       |                                         |                                              |                  |                  |                 |                         |                  |                                                  |  |
| 1          | Johnson County                   | 05/05/2024               | 05/07/2024 05/07/2024<br>05/08/2024 05/08/2024 | 05/02/2024                         | 05/06/2024                          |                                       |                                         |                                              |                  |                  |                 |                         |                  |                                                  |  |
| 1          | Jones County                     | 04/26/2024               | 05/14/2024                                     |                                    | 05/13/2024                          |                                       | 05/13/2024                              |                                              |                  |                  |                 |                         |                  |                                                  |  |
| 1          | Karnes County                    | 04/26/2024               |                                                | 05/02/2024                         |                                     |                                       |                                         |                                              |                  |                  |                 |                         |                  |                                                  |  |
| 1          | Kaufman County                   | 04/26/2024               | 05/06/2024                                     | 04/30/2024                         | 05/01/2024                          |                                       |                                         |                                              |                  |                  |                 |                         |                  |                                                  |  |
| 1          | Kendall County                   | 04/26/2024               |                                                | 05/02/2024                         |                                     |                                       |                                         |                                              |                  |                  |                 |                         |                  |                                                  |  |
| 1          | Kerr County                      | 04/26/2024               |                                                | 05/02/2024                         |                                     |                                       |                                         |                                              |                  |                  |                 |                         |                  |                                                  |  |
| 1          | Kimble County                    | 04/26/2024               |                                                | 05/02/2024                         |                                     |                                       |                                         |                                              |                  |                  |                 |                         |                  |                                                  |  |
| 1          | Knox County                      | 04/26/2024               |                                                | 04/30/2024                         |                                     |                                       |                                         |                                              |                  |                  |                 |                         |                  |                                                  |  |
| 1          | Lamar County                     | 04/26/2024               |                                                |                                    | 05/16/2024                          |                                       |                                         |                                              |                  |                  |                 |                         |                  |                                                  |  |
| 1          | Lampasas County                  | 05/05/2024               | 05/10/2024                                     | 05/02/2024                         | 05/06/2024                          |                                       | 05/10/2024                              |                                              |                  |                  |                 |                         |                  |                                                  |  |
| 1          | Lavaca County                    | 04/26/2024               |                                                | 05/02/2024                         |                                     |                                       |                                         |                                              |                  |                  |                 |                         |                  |                                                  |  |
| 1          | Lee County                       | 04/26/2024               |                                                | 05/02/2024                         |                                     |                                       |                                         |                                              |                  |                  |                 |                         |                  |                                                  |  |
| 1          | Leon County                      | 05/01/2024               | 05/15/2024                                     | 04/30/2024                         | 05/02/2024 05/06/2024<br>05/13/2024 |                                       | 05/02/2024<br>05/06/2024                |                                              |                  |                  |                 |                         |                  |                                                  |  |
| 1          | City of Cleveland                | 04/30/2024               |                                                |                                    | 05/03/2024                          |                                       |                                         |                                              |                  |                  |                 |                         |                  |                                                  |  |
| 1          | City of Liberty                  | 04/26/2024               |                                                |                                    | 04/30/2024                          |                                       |                                         |                                              |                  |                  |                 |                         |                  | $\vdash$                                         |  |
| 1          | City of Plum Grove               | 04/26/2024               |                                                |                                    | 05/02/2024                          |                                       |                                         |                                              |                  |                  |                 |                         |                  | $\vdash$                                         |  |
|            | Liberty County                   | 04/29/2024               |                                                | 04/30/2024                         | 04/30/2024 05/08/2024<br>05/10/2024 |                                       |                                         |                                              |                  |                  |                 |                         |                  |                                                  |  |
| 1          | Limestone County                 | 04/26/2024               | 05/14/2024                                     | 04/30/2024                         | 05/15/2024                          |                                       | 05/15/2024                              |                                              |                  |                  |                 |                         |                  | $\vdash$                                         |  |
| 1          |                                  | 04/26/2024               | 00/14/2024                                     | 05/02/2024                         | 00/10/2024                          |                                       | 00/10/2024                              |                                              |                  |                  |                 |                         |                  | $\vdash$                                         |  |
| 1          | Llano County  Madison County     | 04/28/2024               |                                                | 04/30/2024                         | 05/01/2024 05/07/2024               |                                       |                                         |                                              |                  |                  |                 |                         |                  | $\vdash$                                         |  |
| 1          | Mason County                     | 04/26/2024               |                                                | 05/02/2024                         | 03/01/2024 03/01/2024               |                                       |                                         |                                              |                  |                  |                 |                         |                  | $\vdash$                                         |  |
| 1          |                                  |                          |                                                |                                    |                                     |                                       |                                         |                                              |                  |                  |                 |                         |                  | $\vdash$                                         |  |
| 1          | McCulloch County McLennan County | 04/26/2024<br>04/26/2024 | 05/03/2024                                     | 05/15/2024<br>04/30/2024           | 05/03/2024 05/07/2024               |                                       | 05/03/2024                              |                                              |                  |                  |                 |                         |                  | $\vdash$                                         |  |
|            |                                  |                          | 03/03/2024                                     | 05/02/2024                         | 03/03/2024 03/07/2024               |                                       | 03/03/2024                              |                                              |                  |                  |                 |                         |                  | $\vdash$                                         |  |
| 1          | Medina County                    | 04/26/2024               |                                                |                                    | 05/00/2024                          |                                       |                                         |                                              |                  |                  |                 |                         |                  | $\vdash \vdash \vdash$                           |  |
| 1          | Menard County Milam County       | 04/26/2024<br>04/26/2024 | 05/01/2024                                     | 05/15/2024<br>05/02/2024           | 05/09/2024                          |                                       |                                         |                                              |                  |                  |                 |                         |                  | $\vdash$                                         |  |
| 1          |                                  |                          |                                                |                                    | 05/06/2024                          |                                       | 05/14/2024                              |                                              |                  |                  |                 |                         |                  | $\vdash$                                         |  |
| 1          | Mills County                     | 04/26/2024               | 05/16/2024<br>05/17/2024                       | 05/07/2024<br>04/30/2024           | 05/06/2024<br>05/02/2024            |                                       | 05/14/2024                              |                                              |                  |                  |                 |                         |                  | <del>                                     </del> |  |
| 1          | Montgomery County                | 04/29/2024               | U3/11/2U24                                     |                                    | 03/02/2024                          |                                       |                                         |                                              |                  |                  |                 |                         |                  |                                                  |  |
| 1          | Nacogdoches County               | 04/26/2024               | 05/40/0004                                     | 05/02/2024                         |                                     |                                       |                                         |                                              |                  |                  |                 |                         |                  |                                                  |  |
| 1          | City of Oak Valley               | 04/26/2024               | 05/13/2024                                     | 04/20/0004                         | 05/06/2024 05/42/2024               |                                       |                                         |                                              |                  |                  |                 |                         |                  | $\vdash$                                         |  |
| 1          | Navarro County                   | 04/26/2024               | 05/09/2024                                     | 04/30/2024                         | 05/06/2024 05/13/2024               |                                       |                                         |                                              |                  |                  |                 |                         |                  |                                                  |  |
|            | Newton County                    | 04/26/2024               |                                                | 05/02/2024                         | 05/14/2024                          |                                       |                                         |                                              |                  |                  |                 |                         |                  | $\vdash$                                         |  |
|            | Orange County                    | 04/26/2024               |                                                | 05/02/2024                         | 05/16/2024                          |                                       |                                         |                                              |                  |                  |                 |                         |                  |                                                  |  |
|            | Panola County                    | 04/26/2024               | 05/07/2224                                     | 05/02/2024                         | 05/00/0004 05/00/05                 |                                       |                                         |                                              |                  |                  |                 |                         |                  |                                                  |  |
| 1          | City of Livingston               | 04/29/2024               | 05/07/2024                                     |                                    | 05/02/2024 05/09/2024               |                                       |                                         |                                              |                  |                  |                 |                         |                  |                                                  |  |
| 1          | City of Onalaska                 | 04/26/2024               | 0.000                                          | 0.4/0.0                            | 05/13/2024                          |                                       |                                         |                                              |                  |                  |                 |                         |                  | igspace                                          |  |
| 1          | Polk County                      | 04/26/2024               | 05/04/2024                                     | 04/30/2024                         | 04/29/2024 05/03/2024               |                                       | 05/14/2024                              |                                              |                  |                  |                 |                         |                  | igcup                                            |  |
| 1          | Robertson County                 | 04/26/2024               |                                                | 05/02/2024                         |                                     |                                       |                                         |                                              |                  |                  |                 |                         |                  |                                                  |  |
|            | Rusk County                      | 04/26/2024               |                                                | 05/02/2024                         |                                     |                                       |                                         |                                              |                  |                  |                 |                         |                  |                                                  |  |
| 1          | Sabine County                    | 04/26/2024               |                                                | 05/02/2024                         |                                     |                                       |                                         |                                              |                  |                  |                 |                         |                  |                                                  |  |
| 1          | San Augustine County             | 04/26/2024               |                                                | 05/02/2024                         |                                     |                                       |                                         |                                              |                  |                  |                 |                         |                  |                                                  |  |

### **RECOVERY SUMMARY**

| Total      |                    | Date(s)            |                                                                         | Date Governor     | Date Disaster                  | Date Acknowledge  | Date Letter to the | Acknowledge Letters   | Individu         | ıal Assistance   | Dates           | Public Assistance Dates |                  |                 |
|------------|--------------------|--------------------|-------------------------------------------------------------------------|-------------------|--------------------------------|-------------------|--------------------|-----------------------|------------------|------------------|-----------------|-------------------------|------------------|-----------------|
| JDX<br>122 | County / City      | Incident<br>Period | Date DSO Received                                                       | Disaster Declared | Declarations Issued /<br>Rec'd | Letters (DD) Sent | Governor Received  | (Governor Rec'd) Sent | PDA<br>Requested | PDA<br>Scheduled | PDA<br>Complete | PDA<br>Requested        | PDA<br>Scheduled | PDA<br>Complete |
| 1          | San Jacinto County | 04/28/2024         | 04/29/2024                                                              | 04/30/2024        | 04/29/2024 05/06/2024          |                   | 04/29/2024         |                       |                  |                  |                 |                         |                  |                 |
| 1          | San Saba County    | 04/26/2024         | 05/16/2024                                                              | 05/15/2024        | 05/07/2024                     |                   | 05/14/2024         |                       |                  |                  |                 |                         |                  |                 |
| 1          | Shelby County      | 04/26/2024         |                                                                         | 05/02/2024        |                                |                   |                    |                       |                  |                  |                 |                         |                  |                 |
| 1          | Smith County       | 04/26/2024         |                                                                         | 05/02/2024        |                                |                   |                    |                       |                  |                  |                 |                         |                  |                 |
| 1          | Somervell County   | 04/26/2024         |                                                                         | 04/30/2024        |                                |                   |                    |                       |                  |                  |                 |                         |                  |                 |
| 1          | City of Sonora     | 04/26/2024         |                                                                         |                   | 05/15/2024                     |                   |                    |                       |                  |                  |                 |                         |                  |                 |
| 1          | Sutton County      | 04/24/2024         |                                                                         | 05/15/2024        |                                |                   |                    |                       |                  |                  |                 |                         |                  |                 |
| 1          | Tarrant County     | 04/26/2024         |                                                                         | 04/30/2024        |                                |                   |                    |                       |                  |                  |                 |                         |                  |                 |
| 1          | Travis County      | 04/26/2024         |                                                                         | 05/02/2024        |                                |                   |                    |                       |                  |                  |                 |                         |                  |                 |
| 1          | Trinity County     | 04/28/2024         | 04/30/2024 05/03/2024<br>05/06/2024 05/07/2024<br>05/08/2024 05/12/2024 | 04/30/2024        | 04/29/2024 05/06/2024          |                   | 04/29/2024         |                       |                  |                  |                 |                         |                  |                 |
| 1          | Tyler County       | 04/28/2024         | 05/09/2024                                                              | 04/30/2024        | 04/30/2024                     |                   |                    |                       |                  |                  |                 |                         |                  |                 |
| 1          | Van Zandt County   | 04/26/2024         |                                                                         | 05/02/2024        |                                |                   |                    |                       |                  |                  |                 |                         |                  |                 |
| 1          | City of Huntsville | 04/29/2024         |                                                                         |                   | 05/02/2024 05/09/2024          |                   |                    |                       |                  |                  |                 |                         |                  |                 |
| 1          | Walker County      | 04/28/2024         | 04/30/2024 05/08/2024                                                   | 04/30/2024        | 04/29/2024                     |                   | 04/29/2024         |                       |                  |                  |                 |                         |                  |                 |
| 1          | Waller County      | 04/26/2024         |                                                                         | 05/02/2024        |                                |                   |                    |                       |                  |                  |                 |                         |                  |                 |
| 1          | Washington County  | 04/26/2024         |                                                                         | 05/02/2024        | 05/17/2024                     |                   | 05/17/2024         |                       |                  |                  |                 |                         |                  |                 |
| 1          | Wichita County     | 04/26/2024         |                                                                         | 04/30/2024        | 05/14/2024                     |                   |                    |                       |                  |                  |                 |                         |                  |                 |
| 1          | Williamson County  | 04/26/2024         |                                                                         | 05/02/2024        |                                |                   |                    |                       |                  |                  |                 |                         |                  |                 |
| 1          | Wilson County      | 04/26/2024         |                                                                         | 05/02/2024        |                                |                   |                    |                       |                  |                  |                 |                         |                  |                 |