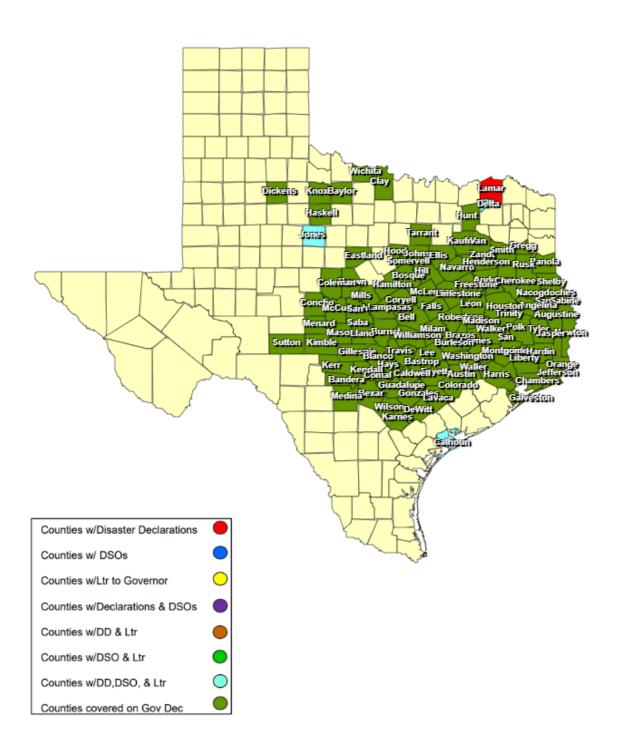

# 24-0014 26APR Severe Weather as of 05/20/2024

### **RECOVERY SUMMARY**

| Total      |                                        | Date(s)            |                       | Date Disaster                      | Date Acknowledge               |                                       |                                         | Individu                                     | al Assistance    | e Dates          | Public Assistance Dates |                  |                  |                 |
|------------|----------------------------------------|--------------------|-----------------------|------------------------------------|--------------------------------|---------------------------------------|-----------------------------------------|----------------------------------------------|------------------|------------------|-------------------------|------------------|------------------|-----------------|
| JDX<br>122 | County / City                          | Incident<br>Period | Date DSO Received     | Date Governor<br>Disaster Declared | Declarations Issued /<br>Rec'd | Date Acknowledge<br>Letters (DD) Sent | Date Letter to the<br>Governor Received | Acknowledge Letters<br>(Governor Rec'd) Sent | PDA<br>Requested | PDA<br>Scheduled | PDA<br>Complete         | PDA<br>Requested | PDA<br>Scheduled | PDA<br>Complete |
| 1          | Anderson County                        | 04/26/2024         |                       | 05/02/2024                         |                                |                                       |                                         |                                              |                  |                  |                         |                  |                  |                 |
| 1          | Angelina County                        | 04/26/2024         |                       | 05/02/2024                         |                                |                                       |                                         |                                              |                  |                  |                         |                  |                  |                 |
| 1          | City of Poteet                         | 05/13/2024         | 05/17/2024            |                                    | 05/15/2024                     |                                       | 05/15/2024                              |                                              |                  |                  |                         |                  |                  |                 |
| 1          | Austin County                          | 04/26/2024         |                       | 05/02/2024                         |                                |                                       |                                         |                                              |                  |                  |                         |                  |                  |                 |
| 1          | Bandera County                         | 04/26/2024         |                       | 05/02/2024                         |                                |                                       |                                         |                                              |                  |                  |                         |                  |                  |                 |
| 1          | Bastrop County                         | 04/26/2024         |                       | 05/02/2024                         |                                |                                       |                                         |                                              |                  |                  |                         |                  |                  |                 |
| 1          | Baylor County                          | 04/26/2024         |                       | 04/30/2024                         |                                |                                       |                                         |                                              |                  |                  |                         |                  |                  |                 |
| 1          | Bell County                            | 04/26/2024         |                       | 05/02/2024                         |                                |                                       |                                         |                                              |                  |                  |                         |                  |                  |                 |
| 1          | Bexar County                           | 04/26/2024         |                       | 05/02/2024                         |                                |                                       |                                         |                                              |                  |                  |                         |                  |                  |                 |
| 1          | Blanco County                          | 05/09/2024         |                       | 05/02/2024                         | 05/10/2024 05/14/2024          |                                       |                                         |                                              |                  |                  |                         |                  |                  |                 |
| 1          | City of Valley Mills                   | 04/27/2024         |                       |                                    | 05/08/2024                     |                                       |                                         |                                              |                  |                  |                         | 1                |                  |                 |
| 1          | Bosque County                          | 05/01/2024         | 05/08/2024            | 05/02/2024                         | 05/06/2024                     |                                       | 05/06/2024                              |                                              |                  |                  |                         | 1                |                  |                 |
| 1          | Brazos County                          | 04/28/2024         | 05/08/2024 05/19/2024 | 05/02/2024                         | 05/07/2024 05/14/2024          |                                       | 05/06/2024                              |                                              |                  |                  |                         |                  |                  |                 |
| 1          | Brown County                           | 05/04/2024         | 05/13/2024            | 05/15/2024                         | 05/08/2024 05/13/2024          |                                       | 05/09/2024                              |                                              |                  |                  |                         |                  |                  | -               |
|            | Burleson County                        | 04/26/2024         | 00.10.2021            | 05/02/2024                         | 11.10/2021 00/10/2024          |                                       | 00,00,202.                              |                                              |                  |                  |                         |                  |                  |                 |
| . 1        | Burnet County                          | 04/26/2024         | 05/13/2024            | 05/02/2024                         | 05/08/2024                     |                                       | 05/08/2024                              |                                              |                  |                  |                         |                  |                  |                 |
| 1          | Caldwell County                        | 04/26/2024         | 00/10/2024            | 05/02/2024                         | 00/00/2024                     |                                       | 00/00/2024                              |                                              |                  |                  |                         |                  |                  |                 |
| 1          | Calhoun County                         | 05/15/2024         | 05/17/2024            | 00/02/2024                         | 05/15/2024                     |                                       | 05/15/2024                              |                                              |                  |                  |                         |                  |                  |                 |
| 1          |                                        | 03/13/2024         | 03/17/2024            | 04/30/2024                         | 03/13/2024                     |                                       | 03/13/2024                              |                                              |                  |                  |                         |                  |                  |                 |
| 1          | Chambers County                        |                    |                       |                                    |                                |                                       |                                         |                                              |                  |                  |                         |                  |                  |                 |
| 1          | Cherokee County                        | 04/26/2024         |                       | 05/02/2024                         |                                |                                       | 05/00/0004                              |                                              |                  |                  |                         |                  |                  |                 |
| 1          | Clay County                            | 05/02/2024         | 05/03/2024 05/09/2024 | 05/07/2024                         | 05/02/2024 05/06/2024          |                                       | 05/02/2024<br>05/06/2024                |                                              |                  |                  |                         |                  |                  |                 |
| 1          | Coleman County                         | 05/04/2024         | 05/17/2024            | 05/07/2024                         | 05/07/2024 05/13/2024          |                                       |                                         |                                              |                  |                  |                         |                  |                  |                 |
| 1          | Colorado County                        | 04/26/2024         |                       | 05/02/2024                         |                                |                                       |                                         |                                              |                  |                  |                         |                  |                  |                 |
| 1          | Comal County                           | 04/26/2024         |                       | 05/02/2024                         |                                |                                       |                                         |                                              |                  |                  |                         |                  |                  |                 |
| 1          | Concho County                          | 05/16/2024         |                       | 05/15/2024                         | 05/16/2024                     |                                       |                                         |                                              |                  |                  |                         |                  |                  |                 |
| 1          | Coryell County                         | 05/04/2024         |                       | 05/02/2024                         | 05/05/2024                     |                                       |                                         |                                              |                  |                  |                         |                  |                  |                 |
| 1          | Delta County                           | 05/09/2024         | 05/13/2024            |                                    | 05/13/2024 05/17/2024          |                                       | 05/13/2024                              |                                              |                  |                  |                         |                  |                  |                 |
| 1          | DeWitt County                          | 04/26/2024         |                       | 05/02/2024                         |                                |                                       |                                         |                                              |                  |                  |                         |                  |                  |                 |
| 1          | Dickens County                         | 04/26/2024         |                       | 04/30/2024                         |                                |                                       |                                         |                                              |                  |                  |                         |                  |                  |                 |
| 1          | Eastland County                        | 05/04/2024         | 05/06/2024            | 05/07/2024                         | 05/05/2024                     |                                       | 05/05/2024                              |                                              |                  |                  |                         |                  |                  |                 |
| 1          | Ellis County                           | 04/26/2024         |                       | 04/30/2024                         | 05/01/2024                     |                                       |                                         |                                              |                  |                  |                         |                  |                  |                 |
| 1          | City of Golinda                        | 04/26/2024         |                       |                                    | 05/15/2024                     |                                       | 05/15/2024                              |                                              |                  |                  |                         |                  |                  |                 |
| 1          | City of Lott                           | 04/26/2024         |                       |                                    | 05/15/2024                     |                                       | 05/15/2024                              |                                              |                  |                  |                         |                  |                  |                 |
| 1          | City of Marlin                         | 04/26/2024         |                       |                                    | 05/13/2024                     |                                       | 05/13/2024                              |                                              |                  |                  |                         | 1                |                  |                 |
| 1          | City of Rosebud                        | 04/26/2024         |                       |                                    | 05/13/2024                     |                                       | 05/13/2024                              |                                              |                  |                  |                         |                  |                  |                 |
| 1          | Falls County                           | 04/26/2024         | 05/13/2024            | 05/02/2024                         | 05/09/2024 05/15/2024          |                                       | 05/08/2024                              |                                              |                  |                  |                         |                  |                  | 1               |
| 1          | Fayette County                         | 04/26/2024         |                       | 05/02/2024                         |                                |                                       |                                         |                                              |                  |                  |                         |                  |                  | 1               |
| 1          | Freestone County                       | 04/26/2024         | 05/16/2024            | 04/30/2024                         | 05/16/2024                     |                                       | 05/16/2024                              |                                              |                  |                  |                         | İ                |                  | 1               |
| 1          | Galveston County                       | 04/26/2024         |                       | 04/30/2024                         |                                |                                       |                                         |                                              |                  |                  |                         | İ                |                  | 1               |
| 1          | Gillespie County                       | 04/26/2024         |                       | 05/02/2024                         |                                |                                       |                                         |                                              |                  |                  |                         |                  |                  | 1               |
| 1          | Gonzales County                        | 04/26/2024         |                       | 05/02/2024                         | 1                              | İ                                     | İ                                       |                                              |                  |                  |                         |                  |                  | 1               |
| 1          | Gregg County                           | 04/26/2024         |                       | 05/02/2024                         | İ                              | İ                                     | İ                                       |                                              |                  |                  |                         |                  |                  | 1               |
| 1          | Grimes County                          | 04/28/2024         | 05/07/2024 05/14/2024 | 04/30/2024                         | 05/02/2024                     |                                       |                                         |                                              |                  |                  |                         |                  |                  | 1               |
| 1          | Guadalupe County                       | 04/26/2024         |                       | 05/02/2024                         | 1                              | 1                                     | 1                                       | 1                                            |                  |                  |                         | 1                |                  | 1               |
| 1          | Hamilton County                        | 04/26/2024         | 05/16/2024            | 05/02/2024                         | 05/05/2024                     |                                       | 05/05/2024<br>05/14/2024                |                                              |                  |                  |                         |                  |                  |                 |
| 1          | Hardin County                          | 05/02/2024         | 05/10/2024            | 05/02/2024                         | 05/02/2024 05/16/2024          |                                       |                                         |                                              |                  |                  |                         |                  |                  |                 |
| 1          | City of Bunker Hill Village            | 05/16/2024         |                       |                                    | 05/17/2024                     |                                       |                                         |                                              |                  |                  |                         |                  |                  |                 |
| 1          | City of Hilshire Village               | 05/16/2024         |                       | 1                                  | 05/17/2024                     |                                       |                                         |                                              |                  |                  |                         | -                |                  | +               |
| 1          | City of Houston                        | 05/02/2024         | 05/17/2024 05/19/2024 | 1                                  | 05/17/2024                     |                                       | 05/17/2024                              |                                              |                  |                  |                         | -                |                  | +               |
| 1          | City of Hunters Creek                  | 05/16/2024         | 00/11/2024 00/10/2024 |                                    | 05/17/2024                     |                                       | 00/11/2024                              |                                              |                  |                  |                         |                  |                  |                 |
| 1          | Village<br>City of Piney Point Village | 05/16/2024         |                       |                                    | 05/17/2024                     |                                       |                                         |                                              |                  |                  |                         |                  |                  | <u> </u>        |

## **RECOVERY SUMMARY**

| Total      | 1                              | Date(s)               |                                                | 1                                  | Date Disaster                       |                                       |                                         | 1                                            | Individu         | al Assistance    | Dates           | Public           | Dates            |                                              |
|------------|--------------------------------|-----------------------|------------------------------------------------|------------------------------------|-------------------------------------|---------------------------------------|-----------------------------------------|----------------------------------------------|------------------|------------------|-----------------|------------------|------------------|----------------------------------------------|
| JDX<br>122 | County / City                  | Incident<br>Period    | Date DSO Received                              | Date Governor<br>Disaster Declared | Declarations Issued /<br>Rec'd      | Date Acknowledge<br>Letters (DD) Sent | Date Letter to the<br>Governor Received | Acknowledge Letters<br>(Governor Rec'd) Sent | PDA<br>Requested | PDA<br>Scheduled | PDA<br>Complete | PDA<br>Requested | PDA<br>Scheduled | PDA<br>Complete                              |
| 1          | City of Spring Valley          | 05/16/2024            |                                                |                                    | 05/17/2024                          |                                       |                                         |                                              |                  |                  |                 |                  |                  |                                              |
| 1          | Harris County                  | 04/30/2024            | 05/07/2024 05/19/2024                          | 04/30/2024                         | 05/02/2024 05/17/2024               |                                       |                                         |                                              |                  |                  |                 |                  |                  |                                              |
| 1          | Haskell County                 | 04/26/2024            |                                                | 04/30/2024                         |                                     |                                       |                                         |                                              |                  |                  |                 |                  |                  |                                              |
| 1          | Hays County                    | 05/09/2024            |                                                | 05/02/2024                         | 05/10/2024                          |                                       | 05/10/2024                              |                                              |                  |                  |                 |                  |                  |                                              |
| 1          | Henderson County               | 04/26/2024            |                                                | 05/02/2024                         |                                     |                                       |                                         |                                              |                  |                  |                 |                  |                  |                                              |
| 1          | Hill County                    | 04/26/2024            | 05/02/2024                                     | 04/30/2024                         | 05/01/2024                          |                                       | 04/24/2024                              |                                              |                  |                  |                 |                  |                  |                                              |
| 1          | Hood County                    | 04/27/2024            |                                                | 04/30/2024                         |                                     |                                       |                                         |                                              |                  |                  |                 |                  |                  |                                              |
| 1          | Houston County                 | 04/28/2024            |                                                | 05/02/2024                         | 05/07/2024                          |                                       | 05/10/2024                              |                                              |                  |                  |                 |                  |                  |                                              |
| 1          | Hunt County                    | 04/26/2024            |                                                | 04/30/2024                         | 04/27/2024                          |                                       |                                         |                                              |                  |                  |                 |                  |                  |                                              |
| 1          | Jasper County                  | 04/26/2024            |                                                | 05/02/2024                         |                                     |                                       |                                         |                                              |                  |                  |                 |                  |                  |                                              |
| 1          | Jefferson County               | 04/26/2024            |                                                | 05/02/2024                         |                                     |                                       |                                         |                                              |                  |                  |                 |                  |                  |                                              |
| 1          | Johnson County                 | 05/05/2024            | 05/07/2024 05/07/2024<br>05/08/2024 05/08/2024 | 05/02/2024                         | 05/06/2024                          |                                       |                                         |                                              |                  |                  |                 |                  |                  |                                              |
| 1          | Jones County                   | 04/26/2024            | 05/14/2024                                     |                                    | 05/13/2024                          |                                       | 05/13/2024                              |                                              |                  |                  |                 |                  |                  |                                              |
| 1          | Karnes County                  | 04/26/2024            |                                                | 05/02/2024                         |                                     |                                       |                                         |                                              |                  |                  |                 |                  |                  |                                              |
| 1          | Kaufman County                 | 04/26/2024            | 05/06/2024                                     | 04/30/2024                         | 05/01/2024                          |                                       |                                         |                                              |                  |                  |                 |                  |                  |                                              |
| 1          | Kendall County                 | 04/26/2024            |                                                | 05/02/2024                         |                                     |                                       |                                         | 1                                            |                  |                  |                 |                  |                  |                                              |
| 1          | Kerr County                    | 04/26/2024            |                                                | 05/02/2024                         |                                     |                                       |                                         |                                              |                  |                  |                 |                  |                  |                                              |
| 1          | Kimble County                  | 04/26/2024            |                                                | 05/02/2024                         |                                     |                                       |                                         |                                              |                  |                  |                 |                  |                  |                                              |
| 1          | Knox County                    | 04/26/2024            |                                                | 04/30/2024                         |                                     |                                       |                                         |                                              |                  |                  |                 |                  |                  |                                              |
| 1          | Lamar County                   | 04/26/2024            |                                                |                                    | 05/16/2024                          |                                       |                                         |                                              |                  |                  |                 |                  |                  |                                              |
| 1          | Lampasas County                | 05/05/2024            | 05/10/2024                                     | 05/02/2024                         | 05/06/2024                          |                                       | 05/10/2024                              |                                              |                  |                  |                 |                  |                  |                                              |
| 1          | Lavaca County                  | 04/26/2024            |                                                | 05/02/2024                         |                                     |                                       |                                         |                                              |                  |                  |                 |                  |                  |                                              |
| 1          | Lee County                     | 04/26/2024            |                                                | 05/02/2024                         |                                     |                                       |                                         |                                              |                  |                  |                 |                  |                  |                                              |
| 1          | Leon County                    | 05/01/2024            | 05/15/2024                                     | 04/30/2024                         | 05/02/2024 05/06/2024<br>05/13/2024 |                                       | 05/02/2024<br>05/06/2024                |                                              |                  |                  |                 |                  |                  |                                              |
| 1          | City of Cleveland              | 04/30/2024            |                                                |                                    | 05/03/2024                          |                                       |                                         |                                              |                  |                  |                 |                  |                  |                                              |
| 1          | City of Liberty                | 04/26/2024            |                                                |                                    | 04/30/2024                          |                                       |                                         |                                              |                  |                  |                 |                  |                  |                                              |
| 1          | City of Plum Grove             | 04/26/2024            |                                                |                                    | 05/02/2024                          |                                       |                                         |                                              |                  |                  |                 |                  |                  |                                              |
| 1          | Liberty County                 | 04/29/2024            |                                                | 04/30/2024                         | 04/30/2024 05/08/2024<br>05/10/2024 |                                       |                                         |                                              |                  |                  |                 |                  |                  |                                              |
| 1          | Limestone County               | 04/26/2024            | 05/14/2024                                     | 04/30/2024                         | 05/15/2024                          |                                       | 05/15/2024                              |                                              |                  |                  |                 |                  |                  |                                              |
| 1          | Llano County                   | 04/26/2024            | 00,1 1/2021                                    | 05/02/2024                         | 00,10,2021                          |                                       | 00/10/2021                              |                                              |                  |                  |                 |                  |                  |                                              |
| 1          | Madison County                 | 04/28/2024            |                                                | 04/30/2024                         | 05/01/2024 05/07/2024               |                                       |                                         |                                              |                  |                  |                 |                  |                  |                                              |
| 1          | Mason County                   | 04/26/2024            |                                                | 05/02/2024                         | 00/01/2024 00/01/2024               |                                       |                                         |                                              |                  |                  |                 |                  |                  |                                              |
| 1          | McCulloch County               | 04/26/2024            |                                                | 05/15/2024                         |                                     |                                       |                                         |                                              |                  |                  |                 |                  |                  |                                              |
|            | McLennan County                | 04/26/2024            | 05/03/2024                                     | 03/13/2024                         | 05/03/2024 05/07/2024               |                                       | 05/03/2024                              |                                              |                  |                  |                 |                  |                  | <u> </u>                                     |
|            | Medina County                  | 04/26/2024            | 00/00/2024                                     | 05/02/2024                         | 55100/2024 00/01/2024               |                                       | 00/00/2024                              |                                              |                  |                  |                 |                  |                  |                                              |
| 1          | Menard County                  | 04/26/2024            |                                                | 05/15/2024                         | 05/09/2024                          |                                       |                                         |                                              |                  |                  |                 |                  |                  | <u> </u>                                     |
| 1          | Milam County                   | 04/26/2024            | 05/01/2024                                     | 05/02/2024                         | CO.COLULY                           |                                       |                                         |                                              |                  |                  |                 |                  |                  | <u>├</u>                                     |
| 1          | Mills County                   | 04/26/2024            | 05/16/2024                                     | 05/07/2024                         | 05/06/2024                          |                                       | 05/14/2024                              |                                              |                  |                  |                 |                  |                  | ├                                            |
| 1          | Montgomery County              | 04/29/2024            | 05/17/2024                                     | 04/30/2024                         | 05/02/2024                          |                                       | 00/14/2024                              |                                              |                  |                  |                 |                  |                  | $\vdash$                                     |
| 1          | Nacogdoches County             | 04/26/2024            | 00/11/2024                                     | 05/02/2024                         | 00/02/2024                          |                                       |                                         |                                              |                  |                  |                 |                  |                  | ┝───┤                                        |
| 1          | City of Oak Valley             | 04/26/2024            | 05/13/2024                                     | 03/02/2024                         |                                     |                                       |                                         |                                              |                  |                  |                 |                  |                  | ┝───┤                                        |
| 1          | Navarro County                 | 04/26/2024            | 05/09/2024                                     | 04/30/2024                         | 05/06/2024 05/13/2024               |                                       |                                         |                                              |                  |                  |                 |                  |                  | ┥───┤                                        |
| 4          | -                              | 04/26/2024            | 00/00/2024                                     |                                    | 05/14/2024                          |                                       |                                         |                                              |                  |                  |                 |                  |                  | <u> </u>                                     |
| 1          | Newton County<br>Orange County | 04/26/2024            |                                                | 05/02/2024<br>05/02/2024           | 05/16/2024                          |                                       |                                         |                                              |                  |                  |                 |                  |                  | ┥───┤                                        |
| -          | Panola County                  | 04/26/2024            |                                                | 05/02/2024                         | 03/10/2024                          |                                       |                                         |                                              |                  |                  |                 |                  |                  | ┨────┤                                       |
| 1          | City of Livingston             | 04/26/2024 04/29/2024 | 05/07/2024                                     | 05/02/2024                         | 05/02/2024 05/09/2024               |                                       |                                         |                                              |                  |                  |                 |                  |                  | ┝───┤                                        |
| 1          | City of Onalaska               | 04/29/2024            | 03/07/2024                                     |                                    | 05/02/2024 05/09/2024               |                                       |                                         |                                              |                  |                  |                 |                  |                  | <u> </u>                                     |
|            | -                              |                       | 05/04/2024                                     | 04/20/2024                         |                                     |                                       | 05/14/2024                              |                                              |                  |                  |                 |                  |                  | $ \longrightarrow $                          |
| 1          | Polk County                    | 04/26/2024            | 05/04/2024                                     | 04/30/2024                         | 04/29/2024 05/03/2024               |                                       | 03/14/2024                              |                                              |                  |                  |                 |                  |                  | ───┤                                         |
| 1          | Robertson County               | 04/26/2024            |                                                | 05/02/2024                         |                                     |                                       |                                         |                                              |                  |                  |                 |                  |                  | <u>                                     </u> |
| 1          | Rusk County                    | 04/26/2024            |                                                | 05/02/2024                         |                                     |                                       |                                         |                                              |                  |                  |                 |                  |                  | <b> </b>                                     |
| 1          | Sabine County                  | 04/26/2024            |                                                | 05/02/2024                         |                                     |                                       |                                         |                                              |                  |                  |                 |                  |                  | $ \longrightarrow $                          |
| 1          | San Augustine County           | 04/26/2024            |                                                | 05/02/2024                         |                                     |                                       |                                         |                                              |                  |                  |                 |                  |                  |                                              |

## **RECOVERY SUMMARY**

| Total      |                    | Date(s)            |                                                                         | Date Governor     | Date Disaster                  | Date Acknowledge  | Date Letter to the | Acknowledge Letters   | Individu         | ual Assistance   | e Dates         | Public Assistance Dates |                  |                 |  |
|------------|--------------------|--------------------|-------------------------------------------------------------------------|-------------------|--------------------------------|-------------------|--------------------|-----------------------|------------------|------------------|-----------------|-------------------------|------------------|-----------------|--|
| JDX<br>122 | County / City      | Incident<br>Period | Date DSO Received                                                       | Disaster Declared | Declarations Issued /<br>Rec'd | Letters (DD) Sent | Governor Received  | (Governor Rec'd) Sent | PDA<br>Requested | PDA<br>Scheduled | PDA<br>Complete | PDA<br>Requested        | PDA<br>Scheduled | PDA<br>Complete |  |
| 1          | San Jacinto County | 04/28/2024         | 04/29/2024                                                              | 04/30/2024        | 04/29/2024 05/06/2024          |                   | 04/29/2024         |                       |                  |                  |                 |                         |                  |                 |  |
| 1          | San Saba County    | 04/26/2024         | 05/16/2024                                                              | 05/15/2024        | 05/07/2024                     |                   | 05/14/2024         |                       |                  |                  |                 |                         |                  |                 |  |
| 1          | Shelby County      | 04/26/2024         |                                                                         | 05/02/2024        |                                |                   |                    |                       |                  |                  |                 |                         |                  |                 |  |
| 1          | Smith County       | 04/26/2024         |                                                                         | 05/02/2024        |                                |                   |                    |                       |                  |                  |                 |                         |                  |                 |  |
| 1          | Somervell County   | 04/26/2024         |                                                                         | 04/30/2024        |                                |                   |                    |                       |                  |                  |                 |                         |                  |                 |  |
| 1          | City of Sonora     | 04/26/2024         |                                                                         |                   | 05/15/2024                     |                   |                    |                       |                  |                  |                 |                         |                  |                 |  |
| 1          | Sutton County      | 04/24/2024         |                                                                         | 05/15/2024        |                                |                   |                    |                       |                  |                  |                 |                         |                  |                 |  |
| 1          | Tarrant County     | 04/26/2024         |                                                                         | 04/30/2024        |                                |                   |                    |                       |                  |                  |                 |                         |                  |                 |  |
| 1          | Travis County      | 04/26/2024         |                                                                         | 05/02/2024        |                                |                   |                    |                       |                  |                  |                 |                         |                  |                 |  |
| 1          | Trinity County     | 04/28/2024         | 04/30/2024 05/03/2024<br>05/06/2024 05/07/2024<br>05/08/2024 05/12/2024 | 04/30/2024        | 04/29/2024 05/06/2024          |                   | 04/29/2024         |                       |                  |                  |                 |                         |                  |                 |  |
| 1          | Tyler County       | 04/28/2024         | 05/09/2024                                                              | 04/30/2024        | 04/30/2024                     |                   |                    |                       |                  |                  |                 |                         |                  |                 |  |
| 1          | Van Zandt County   | 04/26/2024         |                                                                         | 05/02/2024        |                                |                   |                    |                       |                  |                  |                 |                         |                  |                 |  |
| 1          | City of Huntsville | 04/29/2024         |                                                                         |                   | 05/02/2024 05/09/2024          |                   |                    |                       |                  |                  |                 |                         |                  |                 |  |
| 1          | Walker County      | 04/28/2024         | 04/30/2024 05/08/2024                                                   | 04/30/2024        | 04/29/2024                     |                   | 04/29/2024         |                       |                  |                  |                 |                         |                  |                 |  |
| 1          | Waller County      | 04/26/2024         |                                                                         | 05/02/2024        |                                |                   |                    |                       |                  |                  |                 |                         |                  |                 |  |
| 1          | Washington County  | 04/26/2024         |                                                                         | 05/02/2024        | 05/17/2024                     |                   | 05/17/2024         |                       |                  |                  |                 |                         |                  |                 |  |
| 1          | Wichita County     | 04/26/2024         |                                                                         | 04/30/2024        | 05/14/2024                     |                   |                    |                       |                  |                  |                 |                         |                  |                 |  |
| 1          | Williamson County  | 04/26/2024         |                                                                         | 05/02/2024        |                                |                   |                    |                       |                  |                  |                 |                         |                  |                 |  |
| 1          | Wilson County      | 04/26/2024         |                                                                         | 05/02/2024        |                                |                   |                    |                       |                  |                  |                 |                         |                  |                 |  |