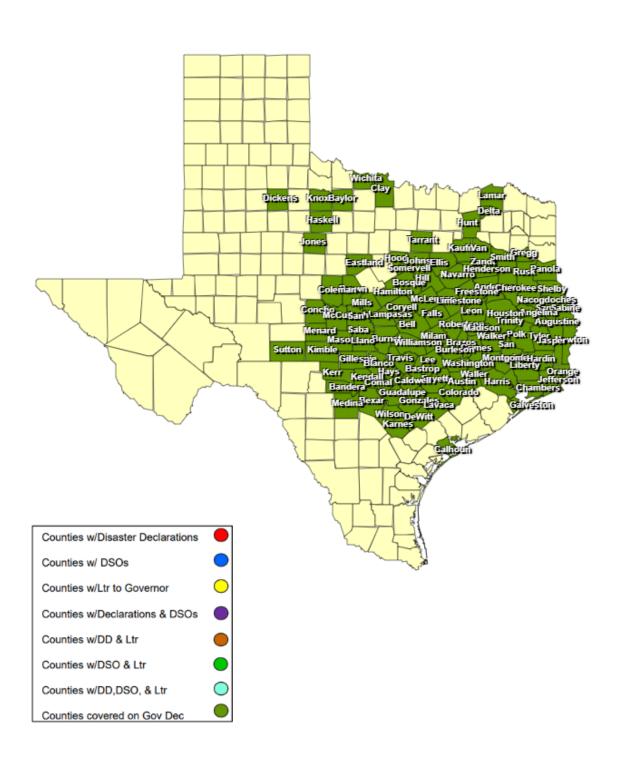

# 24-0014 26APR Severe Weather as of 05/26/2024

#### **RECOVERY SUMMARY**

| Total               |                             | Data(s)                       |                                         |                                         | Data Diagratus                            | l                                     | Data I attanta tha                         |                                           | Individu         | Individual Assistance Dates |                 |           | Public Assistance D |          |  |
|---------------------|-----------------------------|-------------------------------|-----------------------------------------|-----------------------------------------|-------------------------------------------|---------------------------------------|--------------------------------------------|-------------------------------------------|------------------|-----------------------------|-----------------|-----------|---------------------|----------|--|
| Total<br>JDX<br>126 | County / City               | Date(s)<br>Incident<br>Period | Date DSO Received                       | Date Governor Disaster<br>Declared      | Date Disaster Declarations Issued / Rec'd | Date Acknowledge<br>Letters (DD) Sent | Date Letter to the<br>Governor<br>Received | Acknowledge Letters (Governor Rec'd) Sent | PDA<br>Requested | PDA<br>Scheduled            | PDA<br>Complete | PDA       | PDA<br>Scheduled    | PDA      |  |
| 1                   | Anderson County             | 04/26/2024                    |                                         | 05/02/2024                              |                                           |                                       |                                            |                                           | Requesteu        | ocheduled                   | Complete        | Requested | ocheduled           | Complete |  |
| 1                   | Angelina County             | 04/26/2024                    |                                         | 05/02/2024                              |                                           |                                       |                                            |                                           |                  |                             |                 |           |                     |          |  |
| 1                   | City of Poteet              | 04/26/2024                    | 05/17/2024                              |                                         | 05/15/2024 05/21/2024                     |                                       | 05/15/2024                                 |                                           |                  |                             |                 |           |                     |          |  |
| 1                   | Austin County               | 04/26/2024                    |                                         | 05/02/2024                              |                                           |                                       |                                            |                                           |                  |                             |                 |           |                     |          |  |
| 1                   | Bandera County              | 04/26/2024                    |                                         | 05/02/2024                              |                                           |                                       |                                            |                                           |                  |                             |                 |           |                     |          |  |
| 1                   | Bastrop County              | 04/26/2024                    |                                         | 05/02/2024                              |                                           |                                       |                                            |                                           |                  |                             |                 |           |                     |          |  |
| 1                   | Baylor County               | 04/26/2024                    |                                         | 04/30/2024                              |                                           |                                       |                                            |                                           |                  |                             |                 |           |                     |          |  |
| 1                   | City of Temple              | 04/26/2024                    |                                         |                                         | 05/22/2024                                |                                       |                                            |                                           |                  |                             |                 |           |                     |          |  |
| 1                   | Bell County                 | 04/26/2024                    |                                         | 05/02/2024                              | 05/22/2024                                |                                       | 05/22/2024                                 |                                           |                  |                             |                 |           |                     |          |  |
| 1                   | Bexar County                | 04/26/2024                    |                                         | 05/02/2024                              |                                           |                                       | ****                                       |                                           |                  |                             |                 |           |                     |          |  |
| 1                   | Blanco County               | 05/09/2024                    | 05/21/2024                              | 05/02/2024                              | 05/10/2024 05/14/2024                     |                                       |                                            |                                           |                  |                             |                 |           |                     |          |  |
| 1                   | City of Valley Mills        | 04/27/2024                    | *************************************** | *************************************** | 05/08/2024                                |                                       |                                            |                                           |                  |                             |                 |           |                     |          |  |
| 1                   | Bosque County               | 05/01/2024                    | 05/08/2024                              | 05/02/2024                              | 05/06/2024                                |                                       | 05/06/2024                                 |                                           |                  |                             |                 |           |                     |          |  |
| 1                   | Brazos County               | 04/28/2024                    | 05/08/2024 05/19/2024                   | 05/02/2024                              | 05/07/2024 05/14/2024                     |                                       | 05/06/2024                                 |                                           |                  |                             |                 |           |                     |          |  |
| 1                   | Brown County                | 05/04/2024                    | 05/13/2024                              | 05/15/2024                              | 05/08/2024 05/13/2024                     |                                       | 05/09/2024                                 |                                           |                  |                             |                 |           |                     |          |  |
| 1                   | Burleson County             | 04/26/2024                    |                                         | 05/02/2024                              |                                           |                                       |                                            |                                           |                  |                             |                 |           |                     |          |  |
| 1                   | Burnet County               | 04/26/2024                    | 05/13/2024                              | 05/02/2024                              | 05/08/2024                                |                                       | 05/08/2024                                 |                                           |                  |                             |                 |           |                     |          |  |
| 1                   | Caldwell County             | 04/26/2024                    |                                         | 05/02/2024                              |                                           |                                       |                                            |                                           |                  |                             |                 |           |                     |          |  |
| 1                   | Calhoun County              | 05/15/2024                    | 05/17/2024 05/21/2024                   | 05/20/2024                              | 05/15/2024                                |                                       | 05/15/2024                                 |                                           |                  |                             |                 |           |                     |          |  |
| 1                   | Chambers County             | 04/26/2024                    | *************************************** | 04/30/2024                              | 50,70,2027                                |                                       |                                            |                                           |                  |                             |                 |           |                     |          |  |
| 1                   | Cherokee County             | 04/26/2024                    |                                         | 05/02/2024                              |                                           |                                       |                                            |                                           |                  |                             |                 |           |                     |          |  |
| 1                   | Clay County                 | 05/02/2024                    | 05/03/2024 05/09/2024                   | 05/07/2024                              | 05/02/2024 05/06/2024                     |                                       | 05/02/2024<br>05/06/2024                   |                                           |                  |                             |                 |           |                     |          |  |
| 1                   | Coleman County              | 05/04/2024                    | 05/17/2024                              | 05/07/2024                              | 05/07/2024 05/13/2024                     |                                       |                                            |                                           |                  |                             |                 |           |                     |          |  |
| 1                   | Colorado County             | 04/26/2024                    | 00/11/2021                              | 05/02/2024                              | 00/01/2021 00/10/2021                     |                                       |                                            |                                           |                  |                             |                 |           |                     |          |  |
| 1                   | Comal County                | 04/26/2024                    |                                         | 05/02/2024                              |                                           |                                       |                                            |                                           |                  |                             |                 |           |                     |          |  |
| 1                   | Concho County               | 05/16/2024                    |                                         | 05/15/2024                              | 05/16/2024                                |                                       |                                            |                                           |                  |                             |                 |           |                     |          |  |
| 1                   | Coryell County              | 05/04/2024                    | 05/24/2024                              | 05/02/2024                              | 05/05/2024                                |                                       |                                            |                                           |                  |                             |                 |           |                     |          |  |
| 1                   | Delta County                | 05/09/2024                    | 05/13/2024                              | 05/20/2024                              | 05/13/2024 05/17/2024                     |                                       | 05/13/2024                                 |                                           |                  |                             |                 |           |                     |          |  |
| 1                   | DeWitt County               | 04/26/2024                    |                                         | 05/02/2024                              |                                           |                                       |                                            |                                           |                  |                             |                 |           |                     |          |  |
| 1                   | Dickens County              | 04/26/2024                    |                                         | 04/30/2024                              |                                           |                                       |                                            |                                           |                  |                             |                 |           |                     |          |  |
| 1                   | Eastland County             | 05/04/2024                    | 05/06/2024                              | 05/07/2024                              | 05/05/2024                                |                                       | 05/05/2024                                 |                                           |                  |                             |                 |           |                     |          |  |
| 1                   | Ellis County                | 04/26/2024                    | 05/20/2024                              | 04/30/2024                              | 05/01/2024                                |                                       |                                            |                                           |                  |                             |                 |           |                     |          |  |
| 1                   | City of Golinda             | 04/26/2024                    |                                         |                                         | 05/15/2024                                |                                       | 05/15/2024                                 |                                           |                  |                             |                 |           |                     |          |  |
| 1                   | City of Lott                | 04/26/2024                    |                                         |                                         | 05/15/2024 05/21/2024                     | 05/21/2024                            | 05/15/2024                                 |                                           |                  |                             |                 |           |                     |          |  |
| 1                   | City of Marlin              | 04/26/2024                    |                                         |                                         | 05/23/2024                                |                                       | 05/23/2024                                 |                                           |                  |                             |                 |           |                     |          |  |
| 1                   | City of Rosebud             | 04/26/2024                    |                                         |                                         | 05/21/2024                                |                                       | 05/13/2024                                 |                                           |                  |                             |                 |           |                     |          |  |
| 1                   | Falls County                | 04/26/2024                    | 05/13/2024                              | 05/02/2024                              | 05/09/2024 05/15/2024                     |                                       | 05/08/2024                                 |                                           |                  |                             |                 |           |                     |          |  |
| 1                   | Fayette County              | 04/26/2024                    |                                         | 05/02/2024                              |                                           |                                       |                                            |                                           |                  |                             |                 |           |                     |          |  |
| 1                   | Freestone County            | 04/26/2024                    | 05/16/2024                              | 04/30/2024                              | 05/16/2024 05/20/2024                     |                                       | 05/16/2024                                 |                                           |                  |                             |                 |           |                     |          |  |
| 1                   | Galveston County            | 04/26/2024                    |                                         | 04/30/2024                              |                                           |                                       |                                            |                                           |                  |                             |                 |           |                     |          |  |
| 1                   | Gillespie County            | 04/26/2024                    |                                         | 05/02/2024                              |                                           |                                       |                                            |                                           |                  |                             |                 |           |                     |          |  |
| 1                   | Gonzales County             | 04/26/2024                    |                                         | 05/02/2024                              |                                           |                                       |                                            |                                           |                  |                             |                 |           |                     |          |  |
| 1                   | Gregg County                | 04/26/2024                    |                                         | 05/02/2024                              |                                           |                                       |                                            |                                           |                  |                             |                 |           |                     |          |  |
| 1                   | Grimes County               | 04/28/2024                    | 05/07/2024 05/14/2024                   | 04/30/2024                              | 05/02/2024                                |                                       |                                            |                                           |                  |                             |                 |           |                     |          |  |
| 1                   | Guadalupe County            | 04/26/2024                    |                                         | 05/02/2024                              |                                           |                                       |                                            |                                           |                  |                             |                 |           |                     |          |  |
| 1                   | Hamilton County             | 04/26/2024                    | 05/16/2024                              | 05/02/2024                              | 05/05/2024                                |                                       | 05/05/2024<br>05/14/2024                   |                                           |                  |                             |                 |           |                     |          |  |
| 1                   | Hardin County               | 05/02/2024                    | 05/10/2024 05/22/2024                   | 05/02/2024                              | 05/02/2024 05/16/2024<br>05/21/2024       |                                       |                                            |                                           |                  |                             |                 |           |                     |          |  |
| 1                   | City of Bunker Hill Village | 05/16/2024                    |                                         |                                         | 05/17/2024                                |                                       |                                            |                                           |                  |                             |                 |           |                     |          |  |
| 1                   | City of Hilshire Village    | 05/16/2024                    |                                         |                                         | 05/17/2024                                |                                       |                                            |                                           |                  |                             |                 |           |                     |          |  |
|                     | , -9-                       |                               |                                         | Į                                       |                                           | !                                     |                                            | !                                         |                  |                             | <del></del>     |           |                     | 1        |  |

## **RECOVERY SUMMARY**

| Total      |                                  | Date(s)            |                                                              |                                    | ter Date Disaster Da                |                                       | Date Letter to the       |                                              | Individu         | ıal Assistanc    | e Dates         | Public           | Dates            |                 |
|------------|----------------------------------|--------------------|--------------------------------------------------------------|------------------------------------|-------------------------------------|---------------------------------------|--------------------------|----------------------------------------------|------------------|------------------|-----------------|------------------|------------------|-----------------|
| JDX<br>126 | County / City                    | Incident<br>Period | Date DSO Received                                            | Date Governor Disaster<br>Declared | Declarations Issued /<br>Rec'd      | Date Acknowledge<br>Letters (DD) Sent | Governor<br>Received     | Acknowledge Letters<br>(Governor Rec'd) Sent | PDA<br>Requested | PDA<br>Scheduled | PDA<br>Complete | PDA<br>Requested | PDA<br>Scheduled | PDA<br>Complete |
| 1          | City of Houston                  | 05/02/2024         | 05/17/2024 05/19/2024<br>05/21/2024 05/22/2024<br>05/23/2024 |                                    | 05/17/2024                          |                                       | 05/17/2024               |                                              |                  |                  |                 |                  |                  |                 |
| 1          | City of Hunters Creek<br>Village | 05/16/2024         |                                                              |                                    | 05/17/2024                          |                                       |                          |                                              |                  |                  |                 |                  |                  |                 |
| 1          | City of Piney Point Village      | 05/16/2024         |                                                              |                                    | 05/17/2024                          |                                       |                          |                                              |                  |                  |                 |                  |                  |                 |
| 1          | City of Spring Valley            | 05/16/2024         |                                                              |                                    | 05/17/2024                          |                                       |                          |                                              |                  |                  |                 |                  |                  |                 |
| 1          | City of Waller                   | 05/16/2024         |                                                              |                                    | 05/20/2024                          |                                       |                          |                                              |                  |                  |                 |                  |                  |                 |
| 1          | Harris County                    | 04/30/2024         | 05/07/2024 05/19/2024                                        | 04/30/2024                         | 05/02/2024 05/17/2024               |                                       |                          |                                              |                  |                  |                 |                  |                  |                 |
| 1          | Haskell County                   | 04/26/2024         |                                                              | 04/30/2024                         |                                     |                                       |                          |                                              |                  |                  |                 |                  |                  |                 |
| 1          | Hays County                      | 05/09/2024         | 05/21/2024                                                   | 05/02/2024                         | 05/10/2024                          |                                       | 05/10/2024               |                                              |                  |                  |                 |                  |                  |                 |
| 1          | Henderson County                 | 04/26/2024         |                                                              | 05/02/2024                         | 05/23/2024                          |                                       | 05/23/2024               |                                              |                  |                  |                 |                  |                  |                 |
| 1          | Hill County                      | 04/26/2024         | 05/02/2024                                                   | 04/30/2024                         | 05/01/2024                          |                                       | 04/24/2024               |                                              |                  |                  |                 |                  |                  |                 |
| 1          | Hood County                      | 04/27/2024         |                                                              | 04/30/2024                         |                                     |                                       |                          |                                              |                  |                  |                 |                  |                  |                 |
| 1          | Houston County                   | 04/28/2024         |                                                              | 05/02/2024                         | 05/07/2024 05/14/2024               |                                       | 05/10/2024               |                                              |                  |                  |                 |                  |                  |                 |
| 1          | Hunt County                      | 04/26/2024         |                                                              | 04/30/2024                         | 04/27/2024                          |                                       |                          |                                              |                  |                  |                 |                  |                  |                 |
| 1          | Jasper County                    | 04/26/2024         |                                                              | 05/02/2024                         |                                     |                                       |                          |                                              |                  |                  |                 |                  |                  |                 |
| 1          | Jefferson County                 | 04/26/2024         |                                                              | 05/02/2024                         |                                     |                                       |                          |                                              |                  |                  |                 |                  |                  |                 |
| 1          | Johnson County                   | 05/05/2024         | 05/07/2024 05/07/2024<br>05/08/2024 05/08/2024               | 05/02/2024                         | 05/06/2024                          |                                       |                          |                                              |                  |                  |                 |                  |                  |                 |
| 1          | Jones County                     | 04/26/2024         | 05/14/2024                                                   | 05/20/2024                         | 05/13/2024                          |                                       | 05/13/2024               |                                              |                  |                  |                 |                  |                  |                 |
| 1          | Karnes County                    | 04/26/2024         |                                                              | 05/02/2024                         |                                     |                                       |                          |                                              |                  |                  |                 |                  |                  |                 |
| 1          | Kaufman County                   | 04/26/2024         | 05/06/2024                                                   | 04/30/2024                         | 05/01/2024                          |                                       |                          |                                              |                  |                  |                 |                  |                  |                 |
| 1          | Kendall County                   | 04/26/2024         |                                                              | 05/02/2024                         |                                     |                                       |                          |                                              |                  |                  |                 |                  |                  |                 |
| 1          | Kerr County                      | 04/26/2024         |                                                              | 05/02/2024                         |                                     |                                       |                          |                                              |                  |                  |                 |                  |                  |                 |
| 1          | Kimble County                    | 04/26/2024         |                                                              | 05/02/2024                         |                                     |                                       |                          |                                              |                  |                  |                 |                  |                  |                 |
| 1          | Knox County                      | 04/26/2024         |                                                              | 04/30/2024                         |                                     |                                       |                          |                                              |                  |                  |                 |                  |                  |                 |
| 1          | Lamar County                     | 04/26/2024         |                                                              | 05/20/2024\05/22/2024              | 05/16/2024 05/21/2024               |                                       |                          |                                              |                  |                  |                 |                  |                  |                 |
| 1          | Lampasas County                  | 05/05/2024         | 05/10/2024                                                   | 05/02/2024                         | 05/06/2024                          |                                       | 05/10/2024               |                                              |                  |                  |                 |                  |                  |                 |
| 1          | Lavaca County                    | 04/26/2024         |                                                              | 05/02/2024                         |                                     |                                       |                          |                                              |                  |                  |                 |                  |                  |                 |
| 1          | Lee County                       | 04/26/2024         |                                                              | 05/02/2024                         |                                     |                                       |                          |                                              |                  |                  |                 |                  |                  |                 |
| 1          | Leon County                      | 05/01/2024         | 05/15/2024 05/21/2024                                        | 04/30/2024                         | 05/02/2024 05/06/2024<br>05/13/2024 |                                       | 05/02/2024<br>05/06/2024 |                                              |                  |                  |                 |                  |                  |                 |
| 1          | City of Cleveland                | 04/30/2024         |                                                              |                                    | 05/03/2024                          |                                       |                          |                                              |                  |                  |                 |                  |                  |                 |
| 1          | City of Liberty                  | 04/26/2024         |                                                              |                                    | 04/30/2024                          |                                       |                          |                                              |                  |                  |                 |                  |                  |                 |
| 1          | City of Plum Grove               | 04/26/2024         |                                                              |                                    | 05/02/2024                          |                                       |                          |                                              |                  |                  |                 |                  |                  |                 |
| 1          | Liberty County                   | 04/29/2024         |                                                              | 04/30/2024                         | 04/30/2024 05/08/2024<br>05/10/2024 |                                       |                          |                                              |                  |                  |                 |                  |                  |                 |
| 1          | City of Kosse                    | 04/26/2024         |                                                              |                                    | 05/23/2024                          |                                       | 05/23/2024               |                                              |                  |                  |                 |                  |                  |                 |
| 1          | Limestone County                 | 04/26/2024         | 05/14/2024                                                   | 04/30/2024                         | 05/15/2024                          |                                       | 05/15/2024               |                                              |                  |                  |                 |                  |                  |                 |
| 1          | Llano County                     | 04/26/2024         |                                                              | 05/02/2024                         |                                     |                                       |                          |                                              |                  |                  |                 |                  |                  |                 |
| 1          | Madison County                   | 04/28/2024         | 05/23/2024                                                   | 04/30/2024                         | 05/01/2024 05/07/2024               |                                       |                          |                                              |                  |                  |                 |                  |                  |                 |
| 1          | Mason County                     | 04/26/2024         |                                                              | 05/02/2024                         |                                     |                                       |                          |                                              |                  |                  |                 |                  |                  |                 |
| 1          | McCulloch County                 | 04/26/2024         |                                                              | 05/15/2024                         | 05/20/2024                          |                                       |                          |                                              |                  |                  |                 |                  |                  |                 |
| 1          | McLennan County                  | 04/26/2024         | 05/03/2024                                                   | 04/30/2024                         | 05/03/2024 05/07/2024               |                                       | 05/03/2024               |                                              |                  |                  |                 |                  |                  |                 |
| 1          | Medina County                    | 04/26/2024         |                                                              | 05/02/2024                         |                                     |                                       |                          |                                              |                  |                  |                 |                  |                  |                 |
| 1          | Menard County                    | 04/26/2024         |                                                              | 05/15/2024                         | 05/09/2024                          |                                       |                          |                                              |                  |                  |                 |                  |                  |                 |
| 1          | Milam County                     | 04/26/2024         | 05/01/2024                                                   | 05/02/2024                         | 05/21/20204                         |                                       |                          |                                              |                  |                  |                 |                  |                  |                 |
|            | Mills County                     | 04/26/2024         | 05/16/2024                                                   | 05/07/2024                         | 05/06/2024                          |                                       | 05/14/2024               |                                              |                  |                  |                 |                  |                  |                 |
| 1          | Montgomery County                | 04/29/2024         | 05/17/2024                                                   | 04/30/2024                         | 05/02/2024                          |                                       |                          |                                              |                  |                  |                 |                  |                  |                 |
| 1          | Nacogdoches County               | 04/26/2024         |                                                              | 05/02/2024                         |                                     |                                       |                          |                                              |                  |                  |                 |                  |                  |                 |
| 1          | City of Oak Valley               | 04/26/2024         | 05/13/2024                                                   |                                    |                                     |                                       |                          |                                              |                  |                  |                 |                  |                  |                 |
| 1          | Navarro County                   | 04/26/2024         | 05/09/2024                                                   | 04/30/2024                         | 05/06/2024 05/13/2024               |                                       |                          |                                              |                  |                  |                 |                  |                  |                 |
| 1          | Newton County                    | 04/26/2024         |                                                              | 05/02/2024                         | 05/14/2024                          |                                       |                          |                                              |                  |                  |                 |                  |                  |                 |

## **RECOVERY SUMMARY**

| JDX |                      | Date(s)            |                                                                         | Date Governor Disaster | Date Disaster                  | Date Acknowledge  | Date Letter to the   | Acknowledge Letters   | Individu         | al Assistance    | e Dates         | Public           | Dates            |                 |
|-----|----------------------|--------------------|-------------------------------------------------------------------------|------------------------|--------------------------------|-------------------|----------------------|-----------------------|------------------|------------------|-----------------|------------------|------------------|-----------------|
| 126 | County / City        | Incident<br>Period | Date DSO Received                                                       | Declared               | Declarations Issued /<br>Rec'd | Letters (DD) Sent | Governor<br>Received | (Governor Rec'd) Sent | PDA<br>Requested | PDA<br>Scheduled | PDA<br>Complete | PDA<br>Requested | PDA<br>Scheduled | PDA<br>Complete |
| 1   | Orange County        | 04/26/2024         |                                                                         | 05/02/2024             | 05/16/2024                     |                   |                      |                       |                  |                  |                 |                  |                  | 1               |
| 1   | Panola County        | 04/26/2024         |                                                                         | 05/02/2024             |                                |                   |                      |                       |                  |                  |                 |                  |                  | i               |
| 1   | City of Livingston   | 04/29/2024         | 05/07/2024                                                              |                        | 05/02/2024 05/09/2024          |                   |                      |                       |                  |                  |                 |                  |                  | i               |
| 1   | City of Onalaska     | 04/26/2024         |                                                                         |                        | 05/13/2024                     |                   |                      |                       |                  |                  |                 |                  |                  | 1               |
| 1   | Polk County          | 04/26/2024         | 05/04/2024                                                              | 04/30/2024             | 04/29/2024 05/03/2024          |                   | 05/14/2024           |                       |                  |                  |                 |                  |                  | 1               |
| 1   | Robertson County     | 04/26/2024         |                                                                         | 05/02/2024             |                                |                   |                      |                       |                  |                  |                 |                  |                  | i               |
| 1   | Rusk County          | 04/26/2024         |                                                                         | 05/02/2024             |                                |                   |                      |                       |                  |                  |                 |                  |                  | 1               |
| 1   | Sabine County        | 04/26/2024         |                                                                         | 05/02/2024             |                                |                   |                      |                       |                  |                  |                 |                  |                  | 1               |
| 1   | San Augustine County | 04/26/2024         |                                                                         | 05/02/2024             |                                |                   |                      |                       |                  |                  |                 |                  |                  | ĺ               |
| 1   | San Jacinto County   | 04/28/2024         | 04/29/2024                                                              | 04/30/2024             | 04/29/2024 05/06/2024          |                   | 04/29/2024           |                       |                  |                  |                 |                  |                  | 1               |
| 1   | San Saba County      | 04/26/2024         | 05/16/2024                                                              | 05/15/2024             | 05/07/2024                     |                   | 05/14/2024           |                       |                  |                  |                 |                  |                  | 1               |
| 1   | Shelby County        | 04/26/2024         |                                                                         | 05/02/2024             |                                |                   |                      |                       |                  |                  |                 |                  |                  | i               |
| 1   | Smith County         | 04/26/2024         |                                                                         | 05/02/2024             | 05/24/2024                     |                   |                      |                       |                  |                  |                 |                  |                  | 1               |
| 1   | Somervell County     | 04/26/2024         |                                                                         | 04/30/2024             |                                |                   |                      |                       |                  |                  |                 |                  |                  | 1               |
| 1   | City of Sonora       | 04/26/2024         |                                                                         |                        | 05/15/2024                     |                   |                      |                       |                  |                  |                 |                  |                  | ī               |
| 1   | Sutton County        | 04/24/2024         |                                                                         | 05/15/2024             |                                |                   |                      |                       |                  |                  |                 |                  |                  | 1               |
| 1   | Tarrant County       | 04/26/2024         |                                                                         | 04/30/2024             |                                |                   |                      |                       |                  |                  |                 |                  |                  | 1               |
| 1   | Travis County        | 04/26/2024         |                                                                         | 05/02/2024             |                                |                   |                      |                       |                  |                  |                 |                  |                  | 1               |
| 1   | Trinity County       | 04/28/2024         | 04/30/2024 05/03/2024<br>05/06/2024 05/07/2024<br>05/08/2024 05/12/2024 | 04/30/2024             | 04/29/2024 05/06/2024          |                   | 04/29/2024           |                       |                  |                  |                 |                  |                  |                 |
| 1   | Tyler County         | 04/28/2024         | 05/09/2024                                                              | 04/30/2024             | 04/30/2024                     |                   |                      |                       |                  |                  |                 |                  |                  | i               |
| 1   | Van Zandt County     | 04/26/2024         |                                                                         | 05/02/2024             | 05/16/2024                     |                   | 05/22/2024           |                       |                  |                  |                 |                  |                  | 1               |
| 1   | City of Huntsville   | 04/29/2024         |                                                                         |                        | 05/02/2024 05/09/2024          |                   |                      |                       |                  |                  |                 |                  |                  | 1               |
| 1   | Walker County        | 04/28/2024         | 04/30/2024 05/08/2024                                                   | 04/30/2024             | 04/29/2024                     |                   | 04/29/2024           |                       |                  |                  |                 |                  |                  | i               |
| 1   | City of Waller       | 05/16/2024         |                                                                         |                        | 05/20/2024                     |                   |                      |                       |                  |                  |                 |                  |                  | 1               |
| 1   | Waller County        | 04/26/2024         | 05/23/2024                                                              | 05/02/2024             | 05/22/2024                     |                   |                      |                       |                  |                  |                 |                  |                  | i               |
| 1   | Washington County    | 04/26/2024         |                                                                         | 05/02/2024             | 05/17/2024 05/22/2024          |                   | 05/17/2024           |                       |                  |                  |                 |                  |                  | i               |
| 1   | Wichita County       | 04/26/2024         |                                                                         | 04/30/2024             | 05/14/2024                     |                   |                      |                       |                  |                  |                 |                  |                  | i               |
| 1   | Williamson County    | 04/26/2024         |                                                                         | 05/02/2024             |                                |                   |                      |                       |                  |                  |                 |                  |                  | i               |
| 1   | Wilson County        | 04/26/2024         |                                                                         | 05/02/2024             |                                |                   |                      |                       |                  |                  |                 |                  |                  |                 |