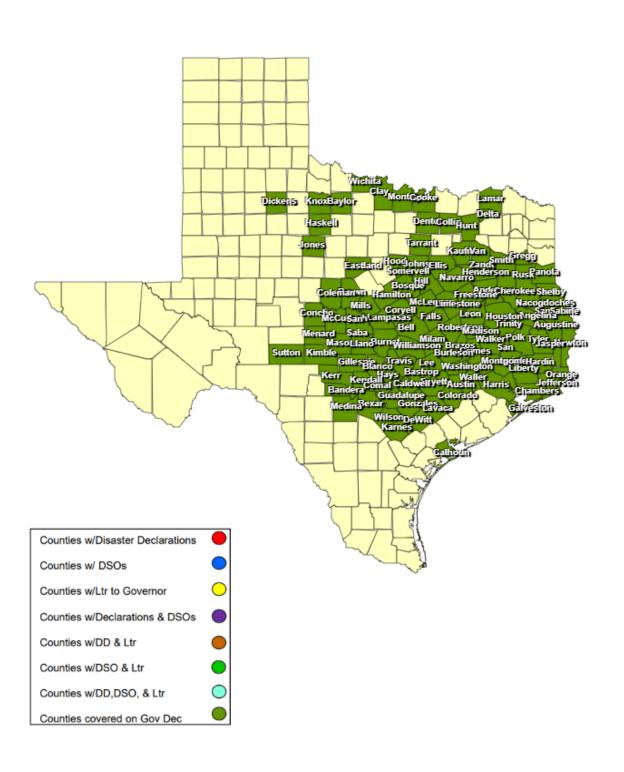

# 24-0014 26APR Severe Weather as of 05/28/2024

# **RECOVERY SUMMARY**

| Total        |                      | Data(a)             |                       |                   | 1                                      | VEIXI COM         |                          |                       | Individu  | ıal Assistance | e Dates  | Public    | Assistance I | Dates    |
|--------------|----------------------|---------------------|-----------------------|-------------------|----------------------------------------|-------------------|--------------------------|-----------------------|-----------|----------------|----------|-----------|--------------|----------|
| Total<br>JDX | County / City        | Date(s)<br>Incident | Date DSO Received     | Date Governor     | Date Disaster<br>Declarations Issued / | Date Acknowledge  | Date Letter to the       | Acknowledge Letters   | PDA       | PDA            | PDA      | PDA       | PDA          | PDA      |
| 132          |                      | Period              | 24.0 200 1.000.104    | Disaster Declared | Rec'd                                  | Letters (DD) Sent | Governor Received        | (Governor Rec'd) Sent | Requested | Scheduled      | Complete | Requested | Scheduled    | Complete |
| 1            | Anderson County      | 04/26/2024          |                       | 05/02/2024        |                                        |                   |                          |                       |           |                |          |           |              |          |
| 1            | Angelina County      | 04/26/2024          |                       | 05/02/2024        |                                        |                   |                          |                       |           |                |          |           |              |          |
| 1            | City of Poteet       | 04/26/2024          | 05/17/2024            |                   | 05/15/2024 05/21/2024                  |                   | 05/15/2024               |                       |           |                |          |           |              |          |
| 1            | Austin County        | 04/26/2024          |                       | 05/02/2024        |                                        |                   |                          |                       |           |                |          |           |              |          |
| 1            | Bandera County       | 04/26/2024          |                       | 05/02/2024        |                                        |                   |                          |                       |           |                |          |           |              |          |
|              | Bastrop County       | 04/26/2024          |                       | 05/02/2024        |                                        |                   |                          |                       |           |                |          |           |              |          |
| 1            | Baylor County        | 04/26/2024          |                       | 04/30/2024        |                                        |                   |                          |                       |           |                |          |           |              |          |
| 1            | City of Temple       | 04/26/2024          |                       |                   | 05/22/2024                             |                   |                          |                       |           |                |          |           |              |          |
|              | Bell County          | 04/26/2024          |                       | 05/02/2024        | 05/22/2024                             |                   | 05/22/2024               |                       |           |                |          |           |              |          |
| 1            | Bexar County         | 04/26/2024          |                       | 05/02/2024        |                                        |                   |                          |                       |           |                |          |           |              |          |
| 1            | Blanco County        | 05/09/2024          | 05/21/2024            | 05/02/2024        | 05/10/2024 05/14/2024                  |                   |                          |                       |           |                |          |           |              |          |
| 1            | City of Valley Mills | 04/27/2024          |                       |                   | 05/08/2024                             |                   |                          |                       |           |                |          |           |              |          |
| 1            | Bosque County        | 05/01/2024          | 05/08/2024            | 05/02/2024        | 05/06/2024                             |                   | 05/06/2024               |                       |           |                |          |           |              |          |
| 1            | Brazos County        | 04/28/2024          | 05/08/2024 05/19/2024 | 05/02/2024        | 05/07/2024 05/14/2024                  |                   | 05/06/2024               |                       |           |                |          |           |              |          |
| 1            | Brown County         | 05/04/2024          | 05/13/2024            | 05/15/2024        | 05/08/2024 05/13/2024                  |                   | 05/09/2024               |                       |           |                |          |           |              |          |
| 1            | Burleson County      | 04/26/2024          |                       | 05/02/2024        |                                        |                   |                          |                       |           |                |          |           |              |          |
| 1            | Burnet County        | 04/26/2024          | 05/13/2024            | 05/02/2024        | 05/08/2024                             |                   | 05/08/2024               |                       |           |                |          |           |              |          |
| 1            | Caldwell County      | 04/26/2024          |                       | 05/02/2024        |                                        |                   |                          |                       |           |                |          |           |              |          |
| 1            | Calhoun County       | 05/15/2024          | 05/17/2024 05/21/2024 | 05/20/2024        | 05/15/2024                             |                   | 05/15/2024               |                       |           |                |          |           |              |          |
| 1            | Chambers County      | 04/26/2024          |                       | 04/30/2024        |                                        |                   |                          |                       |           |                |          |           |              |          |
| 1            | Cherokee County      | 04/26/2024          |                       | 05/02/2024        |                                        |                   |                          |                       |           |                |          |           |              |          |
| 1            | Clay County          | 05/02/2024          | 05/03/2024 05/09/2024 | 05/07/2024        | 05/02/2024 05/06/2024                  |                   | 05/02/2024<br>05/06/2024 |                       |           |                |          |           |              |          |
| 1            | Coleman County       | 05/04/2024          | 05/17/2024            | 05/07/2024        | 05/07/2024 05/13/2024                  |                   |                          |                       |           |                |          |           |              |          |
| 1            | Collin County        | 05/25/2024          |                       | 05/26/2024        | 05/26/2024                             |                   |                          |                       |           |                |          |           |              |          |
| 1            | Colorado County      | 04/26/2024          |                       | 05/02/2024        |                                        |                   |                          |                       |           |                |          |           |              |          |
| 1            | Comal County         | 04/26/2024          |                       | 05/02/2024        |                                        |                   |                          |                       |           |                |          |           |              |          |
| 1            | Concho County        | 05/16/2024          |                       | 05/15/2024        | 05/16/2024                             |                   |                          |                       |           |                |          |           |              |          |
| 1            | Cooke County         | 04/26/2024          |                       | 05/26/2024        |                                        |                   |                          |                       |           |                |          |           |              |          |
| 1            | Coryell County       | 05/04/2024          | 05/24/2024            | 05/02/2024        | 05/05/2024                             |                   |                          |                       |           |                |          |           |              |          |
| 1            | Delta County         | 05/09/2024          | 05/13/2024            | 05/20/2024        | 05/13/2024 05/17/2024                  |                   | 05/13/2024               |                       |           |                |          |           |              |          |
| 1            | Denton County        | 04/26/2024          |                       | 05/26/2024        |                                        |                   |                          |                       |           |                |          |           |              |          |
| 1            | DeWitt County        | 04/26/2024          |                       | 05/02/2024        |                                        |                   |                          |                       |           |                |          |           |              |          |
| 1            | Dickens County       | 04/26/2024          |                       | 04/30/2024        |                                        |                   |                          |                       |           |                |          |           |              |          |
| 1            | Eastland County      | 05/04/2024          | 05/06/2024            | 05/07/2024        | 05/05/2024                             |                   | 05/05/2024               |                       |           |                |          |           |              |          |
| 1            | Ellis County         | 04/26/2024          | 05/20/2024            | 04/30/2024        | 05/01/2024                             |                   |                          |                       |           |                |          |           |              |          |
| 1            | City of Golinda      | 04/26/2024          |                       |                   | 05/15/2024                             |                   | 05/15/2024               |                       |           |                |          |           |              |          |
| 1            | City of Lott         | 04/26/2024          |                       |                   | 05/15/2024 05/21/2024                  | 05/21/2024        | 05/15/2024               |                       |           |                |          |           |              |          |
| 1            | City of Marlin       | 04/26/2024          | <u> </u>              |                   | 05/23/2024                             |                   | 05/23/2024               | <u> </u>              |           |                |          |           |              |          |
| 1            | City of Rosebud      | 04/26/2024          |                       |                   | 05/21/2024                             |                   | 05/13/2024               |                       |           |                |          |           |              |          |
| 1            | Falls County         | 04/26/2024          | 05/13/2024            | 05/02/2024        | 05/09/2024 05/15/2024                  |                   | 05/08/2024               |                       |           |                |          |           |              |          |
| 1            | Fayette County       | 04/26/2024          | <u> </u>              | 05/02/2024        |                                        |                   |                          |                       |           |                |          |           |              |          |
| 1            | Freestone County     | 04/26/2024          | 05/16/2024            | 04/30/2024        | 05/16/2024 05/20/2024                  |                   | 05/16/2024               |                       |           |                |          |           |              |          |
| 1            | Galveston County     | 04/26/2024          |                       | 04/30/2024        |                                        |                   |                          |                       |           |                |          |           |              |          |
| 1            | Gillespie County     | 04/26/2024          |                       | 05/02/2024        |                                        |                   |                          |                       |           |                |          |           |              |          |
| 1            | Gonzales County      | 04/26/2024          |                       | 05/02/2024        |                                        |                   |                          |                       |           |                |          |           |              |          |
| 1            | Gregg County         | 04/26/2024          |                       | 05/02/2024        |                                        |                   |                          |                       |           |                |          |           |              |          |
| 1            | Grimes County        | 04/28/2024          | 05/07/2024 05/14/2024 | 04/30/2024        | 05/02/2024                             |                   |                          |                       |           |                |          |           |              |          |
| 1            | Guadalupe County     | 04/26/2024          |                       | 05/02/2024        |                                        |                   |                          |                       |           |                |          |           |              |          |
| 1            | Hamilton County      | 04/26/2024          | 05/16/2024            | 05/02/2024        | 05/05/2024                             |                   | 05/05/2024<br>05/14/2024 |                       |           |                |          |           |              |          |
| 1            | Hardin County        | 05/02/2024          | 05/10/2024 05/22/2024 | 05/02/2024        | 05/02/2024 05/16/2024<br>05/21/2024    |                   |                          |                       |           |                |          |           |              |          |

# **RECOVERY SUMMARY**

| Total      |                                  | Date(s)            |                                                              |                                    | Date Disaster                       |                                       |                                         |                                              | Individu         | al Assistance    | Dates           | s Public Assistance Dates |                  |                 |
|------------|----------------------------------|--------------------|--------------------------------------------------------------|------------------------------------|-------------------------------------|---------------------------------------|-----------------------------------------|----------------------------------------------|------------------|------------------|-----------------|---------------------------|------------------|-----------------|
| JDX<br>132 | County / City                    | Incident<br>Period | Date DSO Received                                            | Date Governor<br>Disaster Declared | Declarations Issued /<br>Rec'd      | Date Acknowledge<br>Letters (DD) Sent | Date Letter to the<br>Governor Received | Acknowledge Letters<br>(Governor Rec'd) Sent | PDA<br>Requested | PDA<br>Scheduled | PDA<br>Complete | PDA<br>Requested          | PDA<br>Scheduled | PDA<br>Complete |
| 1          | City of Bunker Hill Village      | 05/16/2024         |                                                              |                                    | 05/17/2024                          |                                       |                                         |                                              |                  |                  |                 |                           |                  |                 |
| 1          | City of Hilshire Village         | 05/16/2024         |                                                              |                                    | 05/17/2024                          |                                       |                                         |                                              |                  |                  |                 |                           |                  |                 |
| 1          | City of Houston                  | 05/02/2024         | 05/17/2024 05/19/2024<br>05/21/2024 05/22/2024<br>05/23/2024 |                                    | 05/17/2024                          |                                       | 05/17/2024                              |                                              |                  |                  |                 |                           |                  |                 |
| 1          | City of Hunters Creek<br>Village | 05/16/2024         |                                                              |                                    | 05/17/2024                          |                                       |                                         |                                              |                  |                  |                 |                           |                  |                 |
| 1          | City of Piney Point Village      | 05/16/2024         |                                                              |                                    | 05/17/2024                          |                                       |                                         |                                              |                  |                  |                 |                           |                  |                 |
| 1          | City of Spring Valley            | 05/16/2024         |                                                              |                                    | 05/17/2024                          |                                       |                                         |                                              |                  |                  |                 |                           |                  |                 |
| 1          | City of Waller                   | 05/16/2024         |                                                              |                                    | 05/20/2024                          |                                       |                                         |                                              |                  |                  |                 |                           |                  |                 |
| 1          | Harris County                    | 04/30/2024         | 05/07/2024 05/19/2024                                        | 04/30/2024                         | 05/02/2024 05/17/2024               |                                       |                                         |                                              |                  |                  |                 |                           |                  |                 |
| 1          | Haskell County                   | 04/26/2024         |                                                              | 04/30/2024                         |                                     |                                       |                                         |                                              |                  |                  |                 |                           |                  |                 |
| 1          | Hays County                      | 05/09/2024         | 05/21/2024                                                   | 05/02/2024                         | 05/10/2024                          |                                       | 05/10/2024                              |                                              |                  |                  |                 |                           |                  |                 |
| 1          | City of Caney City               | 05/26/2024         |                                                              |                                    | 05/26/2024                          |                                       |                                         |                                              |                  |                  |                 |                           |                  |                 |
| 1          | City of Log Cabin                | 05/26/2024         |                                                              |                                    | 05/26/2024                          |                                       |                                         |                                              |                  |                  |                 |                           |                  |                 |
| 1          | Henderson County                 | 04/26/2024         |                                                              | 05/02/2024                         | 05/23/2024                          |                                       | 05/23/2024                              |                                              |                  |                  |                 |                           |                  |                 |
| 1          | Hill County                      | 04/26/2024         | 05/02/2024                                                   | 04/30/2024                         | 05/01/2024                          |                                       | 04/24/2024                              |                                              |                  |                  |                 |                           |                  |                 |
| 1          | Hood County                      | 04/27/2024         |                                                              | 04/30/2024                         |                                     |                                       |                                         |                                              |                  |                  |                 |                           |                  |                 |
| 1          | Houston County                   | 04/28/2024         |                                                              | 05/02/2024                         | 05/07/2024 05/14/2024               |                                       | 05/10/2024                              |                                              |                  |                  |                 |                           |                  |                 |
| 1          | Hunt County                      | 04/26/2024         |                                                              | 04/30/2024                         | 04/27/2024                          |                                       |                                         |                                              |                  |                  |                 |                           |                  |                 |
| 1          | Jasper County                    | 04/26/2024         |                                                              | 05/02/2024                         |                                     |                                       |                                         |                                              |                  |                  |                 |                           |                  |                 |
| 1          | Jefferson County                 | 04/26/2024         |                                                              | 05/02/2024                         |                                     |                                       |                                         |                                              |                  |                  |                 |                           |                  |                 |
| 1          | Johnson County                   | 05/05/2024         | 05/07/2024 05/07/2024<br>05/08/2024 05/08/2024               | 05/02/2024                         | 05/06/2024                          |                                       |                                         |                                              |                  |                  |                 |                           |                  |                 |
| 1          | Jones County                     | 04/26/2024         | 05/14/2024                                                   | 05/20/2024                         | 05/13/2024                          |                                       | 05/13/2024                              |                                              |                  |                  |                 |                           |                  |                 |
| 1          | Karnes County                    | 04/26/2024         |                                                              | 05/02/2024                         |                                     |                                       |                                         |                                              |                  |                  |                 |                           |                  |                 |
| 1          | Kaufman County                   | 04/26/2024         | 05/06/2024                                                   | 04/30/2024                         | 05/01/2024                          |                                       |                                         |                                              |                  |                  |                 |                           |                  |                 |
| 1          | Kendall County                   | 04/26/2024         |                                                              | 05/02/2024                         |                                     |                                       |                                         |                                              |                  |                  |                 |                           |                  |                 |
| 1          | Kerr County                      | 04/26/2024         |                                                              | 05/02/2024                         |                                     |                                       |                                         |                                              |                  |                  |                 |                           |                  |                 |
| 1          | Kimble County                    | 04/26/2024         |                                                              | 05/02/2024                         |                                     |                                       |                                         |                                              |                  |                  |                 |                           |                  |                 |
| 1          | Knox County                      | 04/26/2024         |                                                              | 04/30/2024                         |                                     |                                       |                                         |                                              |                  |                  |                 |                           |                  |                 |
| 1          | Lamar County                     | 05/08/2024         |                                                              | 05/20/2024                         | 05/16/2024 05/22/2024               |                                       | 05/21/2024                              |                                              |                  |                  |                 |                           |                  |                 |
| 1          | Lampasas County                  | 05/05/2024         | 05/10/2024                                                   | 05/02/2024                         | 05/06/2024                          |                                       | 05/10/2024                              |                                              |                  |                  |                 |                           |                  |                 |
| 1          | Lavaca County                    | 04/26/2024         |                                                              | 05/02/2024                         |                                     |                                       |                                         |                                              |                  |                  |                 |                           |                  |                 |
| 1          | Lee County                       | 04/26/2024         |                                                              | 05/02/2024                         |                                     |                                       |                                         |                                              |                  |                  |                 |                           |                  |                 |
| 1          | Leon County                      | 05/01/2024         | 05/15/2024 05/21/2024                                        | 04/30/2024                         | 05/02/2024 05/06/2024<br>05/13/2024 |                                       | 05/02/2024<br>05/06/2024                |                                              |                  |                  |                 |                           |                  |                 |
| 1          | City of Cleveland                | 04/30/2024         |                                                              |                                    | 05/03/2024 05/13/2024               |                                       |                                         |                                              |                  |                  |                 |                           |                  |                 |
| 1          | City of Liberty                  | 04/26/2024         | · · · · · · · · · · · · · · · · · · ·                        |                                    | 04/30/2024                          |                                       |                                         |                                              |                  |                  |                 |                           |                  |                 |
| 1          | City of Plum Grove               | 04/26/2024         |                                                              |                                    | 05/02/2024                          |                                       |                                         |                                              |                  |                  |                 |                           |                  | <u> </u>        |
| 1          | Liberty County                   | 04/29/2024         |                                                              | 04/30/2024                         | 04/30/2024 05/08/2024<br>05/10/2024 |                                       |                                         |                                              |                  |                  |                 |                           |                  |                 |
| 1          | City of Kosse                    | 04/26/2024         |                                                              |                                    | 05/23/2024                          |                                       | 05/23/2024                              |                                              |                  |                  |                 |                           |                  |                 |
| 1          | Limestone County                 | 04/26/2024         | 05/14/2024                                                   | 04/30/2024                         | 05/15/2024                          |                                       | 05/15/2024                              |                                              |                  |                  |                 |                           |                  |                 |
| 1          | Llano County                     | 04/26/2024         |                                                              | 05/02/2024                         |                                     |                                       |                                         |                                              |                  |                  |                 |                           |                  |                 |
|            | Madison County                   | 04/28/2024         | 05/23/2024                                                   | 04/30/2024                         | 05/01/2024 05/07/2024               |                                       |                                         |                                              |                  |                  |                 |                           |                  |                 |
| 1          | Mason County                     | 04/26/2024         |                                                              | 05/02/2024                         |                                     |                                       |                                         |                                              |                  |                  |                 |                           |                  | шТ              |
| 1          | McCulloch County                 | 04/26/2024         |                                                              | 05/15/2024                         | 05/20/2024                          |                                       |                                         |                                              |                  |                  |                 |                           |                  |                 |
|            | McLennan County                  | 04/26/2024         | 05/03/2024                                                   | 04/30/2024                         | 05/03/2024 05/07/2024               |                                       | 05/03/2024                              |                                              |                  |                  |                 |                           |                  |                 |
| 1          | Medina County                    | 04/26/2024         |                                                              | 05/02/2024                         |                                     |                                       |                                         |                                              |                  |                  |                 |                           |                  | <u> </u>        |
|            | Menard County                    | 04/26/2024         |                                                              | 05/15/2024                         | 05/09/2024                          |                                       |                                         |                                              |                  |                  |                 |                           |                  |                 |
| 1          | Milam County                     | 04/26/2024         | 05/01/2024                                                   | 05/02/2024                         | 05/21/20204                         |                                       |                                         |                                              |                  |                  |                 |                           |                  |                 |
| 1          | Mills County                     | 04/26/2024         | 05/16/2024                                                   | 05/07/2024                         | 05/06/2024                          |                                       | 05/14/2024                              |                                              |                  |                  |                 |                           |                  |                 |
| 1          | Montague County                  | 04/26/2024         |                                                              | 05/26/2024                         |                                     |                                       |                                         |                                              |                  |                  |                 |                           |                  |                 |

# **RECOVERY SUMMARY**

| Total      |                      | Date(s)            |                                                                         | Date Governor     | Date Disaster                  | Date Acknowledge  | Date Letter to the | Acknowledge Letters   | Individu         | ıal Assistance   | e Dates         | Public Assistance Dates |                  |                 |
|------------|----------------------|--------------------|-------------------------------------------------------------------------|-------------------|--------------------------------|-------------------|--------------------|-----------------------|------------------|------------------|-----------------|-------------------------|------------------|-----------------|
| JDX<br>132 | County / City        | Incident<br>Period | Date DSO Received                                                       | Disaster Declared | Declarations Issued /<br>Rec'd | Letters (DD) Sent | Governor Received  | (Governor Rec'd) Sent | PDA<br>Requested | PDA<br>Scheduled | PDA<br>Complete | PDA<br>Requested        | PDA<br>Scheduled | PDA<br>Complete |
| 1          | Montgomery County    | 04/29/2024         | 05/17/2024                                                              | 04/30/2024        | 05/02/2024                     |                   |                    |                       |                  |                  |                 |                         |                  |                 |
| 1          | Nacogdoches County   | 04/26/2024         |                                                                         | 05/02/2024        |                                |                   |                    |                       |                  |                  |                 |                         |                  |                 |
| 1          | City of Oak Valley   | 04/26/2024         | 05/13/2024                                                              |                   |                                |                   |                    |                       |                  |                  |                 |                         |                  |                 |
| 1          | Navarro County       | 04/26/2024         | 05/09/2024                                                              | 04/30/2024        | 05/06/2024 05/13/2024          |                   |                    |                       |                  |                  |                 |                         |                  |                 |
| 1          | Newton County        | 04/26/2024         |                                                                         | 05/02/2024        | 05/14/2024                     |                   |                    |                       |                  |                  |                 |                         |                  |                 |
| 1          | Orange County        | 04/26/2024         |                                                                         | 05/02/2024        | 05/16/2024                     |                   |                    |                       |                  |                  |                 |                         |                  |                 |
| 1          | Panola County        | 04/26/2024         |                                                                         | 05/02/2024        |                                |                   |                    |                       |                  |                  |                 |                         |                  |                 |
| 1          | City of Livingston   | 04/29/2024         | 05/07/2024                                                              |                   | 05/02/2024 05/09/2024          |                   |                    |                       |                  |                  |                 |                         |                  |                 |
| 1          | City of Onalaska     | 04/26/2024         |                                                                         |                   | 05/13/2024                     |                   |                    |                       |                  |                  |                 |                         |                  |                 |
| 1          | Polk County          | 04/26/2024         | 05/04/2024                                                              | 04/30/2024        | 04/29/2024 05/03/2024          |                   | 05/14/2024         |                       |                  |                  |                 |                         |                  |                 |
| 1          | Robertson County     | 04/26/2024         |                                                                         | 05/02/2024        |                                |                   |                    |                       |                  |                  |                 |                         |                  |                 |
| 1          | Rusk County          | 04/26/2024         |                                                                         | 05/02/2024        |                                |                   |                    |                       |                  |                  |                 |                         |                  |                 |
| 1          | Sabine County        | 04/26/2024         |                                                                         | 05/02/2024        |                                |                   |                    |                       |                  |                  |                 |                         |                  |                 |
| 1          | San Augustine County | 04/26/2024         |                                                                         | 05/02/2024        |                                |                   |                    |                       |                  |                  |                 |                         |                  |                 |
| 1          | San Jacinto County   | 04/28/2024         | 04/29/2024                                                              | 04/30/2024        | 04/29/2024 05/06/2024          |                   | 04/29/2024         |                       |                  |                  |                 |                         |                  |                 |
| 1          | San Saba County      | 04/26/2024         | 05/16/2024                                                              | 05/15/2024        | 05/07/2024                     |                   | 05/14/2024         |                       |                  |                  |                 |                         |                  |                 |
| 1          | Shelby County        | 04/26/2024         |                                                                         | 05/02/2024        |                                |                   |                    |                       |                  |                  |                 |                         |                  |                 |
| 1          | Smith County         | 04/26/2024         |                                                                         | 05/02/2024        | 05/24/2024                     |                   |                    |                       |                  |                  |                 |                         |                  |                 |
| 1          | Somervell County     | 04/26/2024         |                                                                         | 04/30/2024        |                                |                   |                    |                       |                  |                  |                 |                         |                  |                 |
| 1          | City of Sonora       | 04/26/2024         |                                                                         |                   | 05/15/2024                     |                   |                    |                       |                  |                  |                 |                         |                  |                 |
| 1          | Sutton County        | 04/24/2024         |                                                                         | 05/15/2024        |                                |                   |                    |                       |                  |                  |                 |                         |                  |                 |
| 1          | Tarrant County       | 04/26/2024         |                                                                         | 04/30/2024        |                                |                   |                    |                       |                  |                  |                 |                         |                  |                 |
| 1          | Travis County        | 04/26/2024         |                                                                         | 05/02/2024        |                                |                   |                    |                       |                  |                  |                 |                         |                  |                 |
| 1          | Trinity County       | 04/28/2024         | 04/30/2024 05/03/2024<br>05/06/2024 05/07/2024<br>05/08/2024 05/12/2024 | 04/30/2024        | 04/29/2024 05/06/2024          |                   | 04/29/2024         |                       |                  |                  |                 |                         |                  |                 |
| 1          | Tyler County         | 04/28/2024         | 05/09/2024                                                              | 04/30/2024        | 04/30/2024                     |                   |                    |                       |                  |                  |                 |                         |                  |                 |
| 1          | Van Zandt County     | 04/26/2024         |                                                                         | 05/02/2024        | 05/16/2024                     |                   | 05/22/2024         |                       |                  |                  |                 |                         |                  |                 |
| 1          | City of Huntsville   | 04/29/2024         |                                                                         |                   | 05/02/2024 05/09/2024          |                   |                    |                       |                  |                  |                 |                         |                  |                 |
| 1          | Walker County        | 04/28/2024         | 04/30/2024 05/08/2024                                                   | 04/30/2024        | 04/29/2024                     |                   | 04/29/2024         |                       |                  |                  |                 |                         |                  |                 |
| 1          | City of Waller       | 05/16/2024         |                                                                         |                   | 05/20/2024                     |                   |                    |                       |                  |                  |                 |                         |                  |                 |
| 1          | Waller County        | 04/26/2024         | 05/23/2024                                                              | 05/02/2024        | 05/22/2024                     |                   |                    |                       |                  |                  |                 |                         |                  |                 |
| 1          | Washington County    | 04/26/2024         |                                                                         | 05/02/2024        | 05/17/2024 05/22/2024          |                   | 05/17/2024         |                       |                  |                  |                 |                         |                  |                 |
| 1          | Wichita County       | 04/26/2024         |                                                                         | 04/30/2024        | 05/14/2024                     |                   |                    |                       |                  |                  |                 |                         |                  |                 |
| 1          | Williamson County    | 04/26/2024         | ·                                                                       | 05/02/2024        |                                |                   |                    |                       |                  |                  |                 |                         |                  |                 |
| 1          | Wilson County        | 04/26/2024         | -                                                                       | 05/02/2024        |                                |                   |                    |                       |                  |                  |                 |                         |                  |                 |