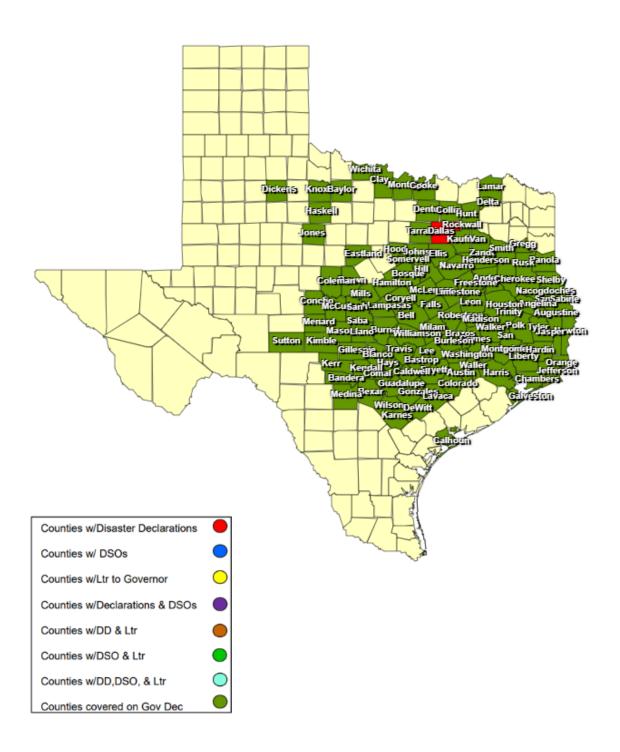

# 24-0014 26APR Severe Weather as of 05/29/2024

## **RECOVERY SUMMARY**

| Total      |                      | Date(s)            |                       | Date Disaster                      |                                | edge Date Letter to the               |                                         | Individu                                     | al Assistance    | Dates            | Public          | Dates            |                  |                 |
|------------|----------------------|--------------------|-----------------------|------------------------------------|--------------------------------|---------------------------------------|-----------------------------------------|----------------------------------------------|------------------|------------------|-----------------|------------------|------------------|-----------------|
| JDX<br>136 | County / City        | Incident<br>Period | Date DSO Received     | Date Governor<br>Disaster Declared | Declarations Issued /<br>Rec'd | Date Acknowledge<br>Letters (DD) Sent | Date Letter to the<br>Governor Received | Acknowledge Letters<br>(Governor Rec'd) Sent | PDA<br>Requested | PDA<br>Scheduled | PDA<br>Complete | PDA<br>Requested | PDA<br>Scheduled | PDA<br>Complete |
| 1          | Anderson County      | 04/26/2024         |                       | 05/02/2024                         |                                |                                       |                                         |                                              |                  |                  |                 |                  |                  |                 |
| 1          | Angelina County      | 04/26/2024         |                       | 05/02/2024                         |                                |                                       |                                         |                                              |                  |                  |                 |                  |                  |                 |
| 1          | City of Poteet       | 04/26/2024         | 05/17/2024            |                                    | 05/15/2024 05/21/2024          |                                       | 05/15/2024                              |                                              |                  |                  |                 |                  |                  |                 |
| 1          | Austin County        | 04/26/2024         |                       | 05/02/2024                         |                                |                                       |                                         |                                              |                  |                  |                 |                  |                  |                 |
| 1          | Bandera County       | 04/26/2024         |                       | 05/02/2024                         |                                |                                       |                                         |                                              |                  |                  |                 |                  |                  |                 |
| 1          | Bastrop County       | 04/26/2024         |                       | 05/02/2024                         |                                |                                       |                                         |                                              |                  |                  |                 |                  |                  |                 |
| 1          | Baylor County        | 04/26/2024         |                       | 04/30/2024                         |                                |                                       |                                         |                                              |                  |                  |                 |                  |                  |                 |
| 1          | City of Temple       | 04/26/2024         |                       |                                    | 05/22/2024                     |                                       |                                         |                                              |                  |                  |                 |                  |                  |                 |
| 1          | Bell County          | 04/26/2024         |                       | 05/02/2024                         | 05/22/2024                     |                                       | 05/22/2024                              |                                              |                  |                  |                 |                  |                  |                 |
| 1          | Bexar County         | 04/26/2024         |                       | 05/02/2024                         |                                |                                       |                                         |                                              |                  |                  |                 |                  |                  |                 |
| 1          | Blanco County        | 05/09/2024         | 05/21/2024            | 05/02/2024                         | 05/10/2024 05/14/2024          |                                       |                                         |                                              |                  |                  |                 |                  |                  |                 |
| 1          | City of Valley Mills | 04/27/2024         |                       |                                    | 05/08/2024                     |                                       |                                         |                                              |                  |                  |                 |                  |                  |                 |
| 1          | Bosque County        | 05/01/2024         | 05/08/2024            | 05/02/2024                         | 05/06/2024                     |                                       | 05/06/2024                              |                                              |                  |                  |                 |                  |                  |                 |
| 1          | Brazos County        | 04/28/2024         | 05/08/2024 05/19/2024 | 05/02/2024                         | 05/07/2024 05/14/2024          |                                       | 05/06/2024                              |                                              |                  |                  |                 |                  |                  |                 |
| 1          | Brown County         | 05/04/2024         | 05/13/2024            | 05/15/2024                         | 05/08/2024 05/13/2024          |                                       | 05/09/2024                              |                                              |                  |                  |                 |                  |                  |                 |
| 1          | Burleson County      | 04/26/2024         |                       | 05/02/2024                         |                                |                                       |                                         |                                              |                  |                  |                 |                  |                  |                 |
| 1          | Burnet County        | 04/26/2024         | 05/13/2024            | 05/02/2024                         | 05/08/2024                     |                                       | 05/08/2024                              |                                              |                  |                  |                 |                  |                  |                 |
| 1          | Caldwell County      | 04/26/2024         |                       | 05/02/2024                         |                                |                                       |                                         |                                              |                  |                  |                 |                  |                  |                 |
| 1          | Calhoun County       | 05/15/2024         | 05/17/2024 05/21/2024 | 05/20/2024                         | 05/15/2024                     |                                       | 05/15/2024                              |                                              |                  |                  |                 |                  |                  |                 |
| 1          | Chambers County      | 04/26/2024         |                       | 04/30/2024                         |                                |                                       |                                         |                                              |                  |                  |                 |                  |                  |                 |
| 1          | Cherokee County      | 04/26/2024         |                       | 05/02/2024                         |                                |                                       |                                         |                                              |                  |                  |                 |                  |                  |                 |
| 1          | Clay County          | 05/02/2024         | 05/03/2024 05/09/2024 | 05/07/2024                         | 05/02/2024 05/06/2024          |                                       | 05/02/2024<br>05/06/2024                |                                              |                  |                  |                 |                  |                  |                 |
| 1          | Coleman County       | 05/04/2024         | 05/17/2024            | 05/07/2024                         | 05/07/2024 05/13/2024          |                                       |                                         |                                              |                  |                  |                 |                  |                  |                 |
| 1          | Collin County        | 05/25/2024         |                       | 05/26/2024                         | 05/26/2024                     |                                       |                                         |                                              |                  |                  |                 |                  |                  |                 |
| 1          | Colorado County      | 04/26/2024         |                       | 05/02/2024                         |                                |                                       |                                         |                                              |                  |                  |                 |                  |                  |                 |
| 1          | Comal County         | 04/26/2024         |                       | 05/02/2024                         |                                |                                       |                                         |                                              |                  |                  |                 |                  |                  |                 |
| 1          | Concho County        | 05/16/2024         |                       | 05/15/2024                         | 05/16/2024                     |                                       |                                         |                                              |                  |                  |                 |                  |                  |                 |
| 1          | Cooke County         | 05/25/2024         |                       | 05/26/2024                         | 05/28/2024                     |                                       | 05/28/2024                              |                                              |                  |                  |                 |                  |                  |                 |
| 1          | Coryell County       | 05/04/2024         | 05/24/2024            | 05/02/2024                         | 05/05/2024                     |                                       |                                         |                                              |                  |                  |                 |                  |                  |                 |
| 1          | Dallas County        | 05/28/2024         |                       |                                    | 05/28/2024                     |                                       |                                         |                                              |                  |                  |                 |                  |                  |                 |
| 1          | Delta County         | 05/09/2024         | 05/13/2024            | 05/20/2024                         | 05/13/2024 05/17/2024          |                                       | 05/13/2024                              |                                              |                  |                  |                 |                  |                  |                 |
| 1          | City of Lewisville   | 05/28/2024         |                       |                                    | 05/28/2024                     |                                       |                                         |                                              |                  |                  |                 |                  |                  |                 |
| 1          | Denton County        | 04/26/2024         |                       | 05/26/2024                         | 05/28/2024                     |                                       |                                         |                                              |                  |                  |                 |                  |                  |                 |
| 1          | DeWitt County        | 04/26/2024         |                       | 05/02/2024                         |                                |                                       |                                         |                                              |                  |                  |                 |                  |                  |                 |
| 1          | Dickens County       | 04/26/2024         |                       | 04/30/2024                         |                                |                                       |                                         |                                              |                  |                  |                 |                  |                  |                 |
| 1          | Eastland County      | 05/04/2024         | 05/06/2024            | 05/07/2024                         | 05/05/2024                     |                                       | 05/05/2024                              |                                              |                  |                  |                 |                  |                  |                 |
| 1          | Ellis County         | 04/26/2024         | 05/20/2024            | 04/30/2024                         | 05/01/2024                     |                                       |                                         | 1                                            |                  |                  |                 |                  |                  |                 |
| 1          | City of Golinda      | 04/26/2024         |                       | İ                                  | 05/15/2024                     |                                       | 05/15/2024                              |                                              |                  |                  |                 |                  |                  |                 |
| 1          | City of Lott         | 04/26/2024         |                       | Ì                                  | 05/15/2024 05/21/2024          | 05/21/2024                            | 05/15/2024                              | 1                                            |                  |                  |                 |                  |                  |                 |
| 1          | City of Marlin       | 04/26/2024         |                       | Ì                                  | 05/23/2024                     |                                       | 05/23/2024                              | 1                                            |                  |                  |                 |                  |                  |                 |
| 1          | City of Rosebud      | 04/26/2024         |                       |                                    | 05/21/2024                     |                                       | 05/13/2024                              |                                              |                  |                  |                 |                  | 1                |                 |
| 1          | Falls County         | 04/26/2024         | 05/13/2024            | 05/02/2024                         | 05/09/2024 05/15/2024          |                                       | 05/08/2024                              | 1                                            |                  |                  |                 |                  |                  |                 |
| 1          | Fayette County       | 04/26/2024         |                       | 05/02/2024                         |                                |                                       |                                         |                                              |                  |                  |                 |                  |                  |                 |
| 1          | Freestone County     | 04/26/2024         | 05/16/2024            | 04/30/2024                         | 05/16/2024 05/20/2024          |                                       | 05/16/2024                              |                                              |                  |                  |                 |                  | 1                |                 |
| 1          | Galveston County     | 04/26/2024         |                       | 04/30/2024                         |                                |                                       |                                         |                                              |                  |                  |                 |                  |                  |                 |
| 1          | Gillespie County     | 04/26/2024         |                       | 05/02/2024                         |                                |                                       |                                         |                                              |                  |                  |                 |                  |                  |                 |
| 1          | Gonzales County      | 04/26/2024         |                       | 05/02/2024                         |                                |                                       |                                         |                                              | 1                | 1                | 1               | 1                | 1                | 1               |
| 1          | Gregg County         | 04/26/2024         |                       | 05/02/2024                         |                                |                                       |                                         |                                              |                  |                  |                 |                  | 1                |                 |
| 1          | Grimes County        | 04/28/2024         | 05/07/2024 05/14/2024 | 04/30/2024                         | 05/02/2024                     |                                       |                                         | İ                                            |                  |                  |                 |                  |                  |                 |
| 1          | Guadalupe County     | 04/26/2024         |                       | 05/02/2024                         |                                |                                       |                                         |                                              |                  |                  |                 |                  |                  |                 |
| ,          |                      |                    | 05/40/0004            |                                    | 05/05/0004                     |                                       | 05/05/2024                              | 1                                            |                  |                  |                 |                  |                  | 1               |
| 1          | Hamilton County      | 04/26/2024         | 05/16/2024            | 05/02/2024                         | 05/05/2024                     |                                       | 05/14/2024                              |                                              |                  |                  |                 |                  |                  |                 |

## **RECOVERY SUMMARY**

| Total      |                                  | Date(s)            |                                                              |                                    | Date Disaster                       |                                       | ledge Date Letter to the                |                                              | Individu         | al Assistance    | e Dates         | Public | Dates            |                 |
|------------|----------------------------------|--------------------|--------------------------------------------------------------|------------------------------------|-------------------------------------|---------------------------------------|-----------------------------------------|----------------------------------------------|------------------|------------------|-----------------|--------|------------------|-----------------|
| JDX<br>136 | County / City                    | Incident<br>Period | Date DSO Received                                            | Date Governor<br>Disaster Declared | Declarations Issued /<br>Rec'd      | Date Acknowledge<br>Letters (DD) Sent | Date Letter to the<br>Governor Received | Acknowledge Letters<br>(Governor Rec'd) Sent | PDA<br>Requested | PDA<br>Scheduled | PDA<br>Complete | PDA    | PDA<br>Scheduled | PDA<br>Complete |
| 1          | Hardin County                    | 05/02/2024         | 05/10/2024 05/22/2024                                        | 05/02/2024                         | 05/02/2024 05/16/2024<br>05/21/2024 |                                       |                                         |                                              |                  |                  |                 |        |                  |                 |
| 1          | City of Bunker Hill Village      | 05/16/2024         |                                                              |                                    | 05/17/2024                          |                                       |                                         |                                              |                  |                  |                 |        |                  |                 |
| 1          | City of Hilshire Village         | 05/16/2024         |                                                              |                                    | 05/17/2024                          |                                       |                                         |                                              |                  |                  |                 |        |                  |                 |
| 1          | City of Houston                  | 05/02/2024         | 05/17/2024 05/19/2024<br>05/21/2024 05/22/2024<br>05/23/2024 |                                    | 05/17/2024                          |                                       | 05/17/2024                              |                                              |                  |                  |                 |        |                  |                 |
| 1          | City of Hunters Creek<br>Village | 05/16/2024         |                                                              |                                    | 05/17/2024                          |                                       |                                         |                                              |                  |                  |                 |        |                  |                 |
| 1          | City of Piney Point Village      | 05/16/2024         |                                                              |                                    | 05/17/2024                          |                                       |                                         |                                              |                  |                  |                 |        |                  |                 |
| 1          | City of Spring Valley            | 05/16/2024         |                                                              |                                    | 05/17/2024                          |                                       |                                         |                                              |                  |                  |                 |        |                  |                 |
| 1          | City of Waller                   | 05/16/2024         |                                                              |                                    | 05/20/2024                          |                                       |                                         |                                              |                  |                  |                 |        |                  |                 |
| 1          | Harris County                    | 04/30/2024         | 05/07/2024 05/19/2024                                        | 04/30/2024                         | 05/02/2024 05/17/2024               |                                       |                                         |                                              |                  |                  |                 |        |                  |                 |
| 1          | Haskell County                   | 04/26/2024         |                                                              | 04/30/2024                         |                                     |                                       |                                         |                                              |                  |                  |                 |        |                  |                 |
| 1          | Hays County                      | 05/09/2024         | 05/21/2024                                                   | 05/02/2024                         | 05/10/2024                          |                                       | 05/10/2024                              |                                              |                  |                  |                 |        |                  |                 |
| 1          | City of Caney City               | 05/26/2024         |                                                              |                                    | 05/26/2024                          |                                       |                                         |                                              |                  |                  |                 |        |                  |                 |
| 1          | City of Log Cabin                | 05/26/2024         |                                                              |                                    | 05/26/2024                          |                                       |                                         |                                              |                  |                  |                 |        |                  |                 |
| 1          | Henderson County                 | 04/26/2024         |                                                              | 05/02/2024                         | 05/23/2024                          |                                       | 05/23/2024                              |                                              |                  |                  |                 |        |                  |                 |
| 1          | Hill County                      | 04/26/2024         | 05/02/2024                                                   | 04/30/2024                         | 05/01/2024                          |                                       | 04/24/2024                              |                                              |                  |                  |                 |        |                  |                 |
| 1          | Hood County                      | 04/27/2024         |                                                              | 04/30/2024                         |                                     |                                       |                                         |                                              |                  |                  |                 |        |                  |                 |
| 1          | Houston County                   | 04/28/2024         |                                                              | 05/02/2024                         | 05/07/2024 05/14/2024               |                                       | 05/10/2024                              |                                              |                  |                  |                 |        |                  |                 |
| 1          | Hunt County                      | 04/26/2024         |                                                              | 04/30/2024                         | 04/27/2024                          |                                       |                                         |                                              |                  |                  |                 |        |                  |                 |
| 1          | Jasper County                    | 04/26/2024         |                                                              | 05/02/2024                         |                                     |                                       |                                         |                                              |                  |                  |                 |        |                  |                 |
| 1          | Jefferson County                 | 04/26/2024         |                                                              | 05/02/2024                         |                                     |                                       |                                         |                                              |                  |                  |                 |        |                  |                 |
| 1          | Johnson County                   | 05/05/2024         | 05/07/2024 05/07/2024<br>05/08/2024 05/08/2024               | 05/02/2024                         | 05/06/2024                          |                                       |                                         |                                              |                  |                  |                 |        |                  |                 |
| 1          | Jones County                     | 04/26/2024         | 05/14/2024                                                   | 05/20/2024                         | 05/13/2024                          |                                       | 05/13/2024                              |                                              |                  |                  |                 |        |                  |                 |
| 1          | Karnes County                    | 04/26/2024         |                                                              | 05/02/2024                         |                                     |                                       |                                         |                                              |                  |                  |                 |        |                  |                 |
| 1          | Kaufman County                   | 04/26/2024         | 05/06/2024                                                   | 04/30/2024                         | 05/01/2024 05/28/2024               |                                       |                                         |                                              |                  |                  |                 |        |                  |                 |
| 1          | Kendall County                   | 04/26/2024         |                                                              | 05/02/2024                         |                                     |                                       |                                         |                                              |                  |                  |                 |        |                  |                 |
| 1          | Kerr County                      | 04/26/2024         |                                                              | 05/02/2024                         |                                     |                                       |                                         |                                              |                  |                  |                 |        |                  |                 |
| 1          | Kimble County                    | 04/26/2024         |                                                              | 05/02/2024                         |                                     |                                       |                                         |                                              |                  |                  |                 |        |                  |                 |
| 1          | Knox County                      | 04/26/2024         |                                                              | 04/30/2024                         |                                     |                                       |                                         |                                              |                  |                  |                 |        |                  |                 |
| 1          | Lamar County                     | 05/08/2024         |                                                              | 05/20/2024                         | 05/16/2024 05/22/2024               |                                       | 05/21/2024                              |                                              |                  |                  |                 |        |                  |                 |
| 1          | Lampasas County                  | 05/05/2024         | 05/10/2024                                                   | 05/02/2024                         | 05/06/2024                          |                                       | 05/10/2024                              |                                              |                  |                  |                 |        |                  |                 |
| 1          | Lavaca County                    | 04/26/2024         |                                                              | 05/02/2024                         |                                     |                                       |                                         |                                              |                  |                  |                 |        |                  |                 |
| 1          | Lee County                       | 04/26/2024         |                                                              | 05/02/2024                         |                                     |                                       |                                         |                                              |                  |                  |                 |        |                  |                 |
| 1          | Leon County                      | 05/01/2024         | 05/15/2024 05/21/2024                                        | 04/30/2024                         | 05/02/2024 05/06/2024<br>05/13/2024 |                                       | 05/02/2024<br>05/06/2024                |                                              |                  |                  |                 |        |                  |                 |
| 1          | City of Cleveland                | 04/30/2024         |                                                              |                                    | 05/03/2024 05/13/2024               |                                       |                                         |                                              |                  |                  |                 |        |                  |                 |
| 1          | City of Liberty                  | 04/26/2024         |                                                              |                                    | 04/30/2024                          |                                       |                                         |                                              |                  |                  |                 |        |                  |                 |
| 1          | City of Plum Grove               | 04/26/2024         |                                                              |                                    | 05/02/2024                          |                                       |                                         |                                              |                  |                  |                 |        |                  |                 |
| 1          | Liberty County                   | 04/29/2024         |                                                              | 04/30/2024                         | 04/30/2024 05/08/2024<br>05/10/2024 |                                       |                                         |                                              |                  |                  |                 |        |                  |                 |
| 1          | City of Kosse                    | 04/26/2024         |                                                              |                                    | 05/23/2024                          |                                       | 05/23/2024                              |                                              |                  |                  |                 |        |                  |                 |
| 1          | City of Thornton                 | 05/09/2024         |                                                              |                                    | 05/28/2024                          |                                       | 05/28/2024                              |                                              |                  |                  |                 |        |                  |                 |
| 1          | Limestone County                 | 04/26/2024         | 05/14/2024                                                   | 04/30/2024                         | 05/15/2024                          |                                       | 05/15/2024                              |                                              |                  |                  |                 |        |                  |                 |
| 1          | Llano County                     | 04/26/2024         |                                                              | 05/02/2024                         |                                     |                                       |                                         |                                              |                  |                  |                 |        |                  |                 |
| 1          | Madison County                   | 04/28/2024         | 05/23/2024                                                   | 04/30/2024                         | 05/01/2024 05/07/2024               |                                       |                                         |                                              |                  |                  |                 |        |                  |                 |
| 1          | Mason County                     | 04/26/2024         |                                                              | 05/02/2024                         |                                     |                                       |                                         |                                              |                  |                  |                 |        |                  |                 |
| 1          | McCulloch County                 | 04/26/2024         |                                                              | 05/15/2024                         | 05/20/2024                          |                                       |                                         |                                              |                  |                  |                 |        |                  |                 |
| 1          | McLennan County                  | 04/26/2024         | 05/03/2024                                                   | 04/30/2024                         | 05/03/2024 05/07/2024               |                                       | 05/03/2024                              |                                              |                  |                  |                 |        |                  |                 |
| 1          | Medina County                    | 04/26/2024         |                                                              | 05/02/2024                         |                                     |                                       |                                         |                                              |                  |                  |                 |        |                  |                 |
| 1          | Menard County                    | 04/26/2024         |                                                              | 05/15/2024                         | 05/09/2024                          |                                       |                                         |                                              |                  |                  | 1               |        |                  |                 |

## **RECOVERY SUMMARY**

| Total      |                      | Date(s)            |                                                                         | Date Governor     | Date Disaster                  | Date Acknowledge  | Date Letter to the | Acknowledge Letters   | Individu         | al Assistance    | e Dates         | Public Assistance Dates |                  |                 |  |
|------------|----------------------|--------------------|-------------------------------------------------------------------------|-------------------|--------------------------------|-------------------|--------------------|-----------------------|------------------|------------------|-----------------|-------------------------|------------------|-----------------|--|
| JDX<br>136 | County / City        | Incident<br>Period | Date DSO Received                                                       | Disaster Declared | Declarations Issued /<br>Rec'd | Letters (DD) Sent | Governor Received  | (Governor Rec'd) Sent | PDA<br>Requested | PDA<br>Scheduled | PDA<br>Complete | PDA<br>Requested        | PDA<br>Scheduled | PDA<br>Complete |  |
| 1          | Milam County         | 04/26/2024         | 05/01/2024                                                              | 05/02/2024        | 05/21/20204                    |                   |                    |                       |                  |                  |                 |                         |                  |                 |  |
| 1          | Mills County         | 04/26/2024         | 05/16/2024                                                              | 05/07/2024        | 05/06/2024                     |                   | 05/14/2024         |                       |                  |                  |                 |                         |                  |                 |  |
| 1          | Montague County      | 04/26/2024         |                                                                         | 05/26/2024        |                                |                   |                    |                       |                  |                  |                 |                         |                  |                 |  |
| 1          | Montgomery County    | 04/29/2024         | 05/17/2024                                                              | 04/30/2024        | 05/02/2024                     |                   |                    |                       |                  |                  |                 |                         |                  |                 |  |
| 1          | Nacogdoches County   | 04/26/2024         |                                                                         | 05/02/2024        |                                |                   |                    |                       |                  |                  |                 |                         |                  |                 |  |
| 1          | City of Oak Valley   | 04/26/2024         | 05/13/2024                                                              |                   |                                |                   |                    |                       |                  |                  |                 |                         |                  |                 |  |
| 1          | Navarro County       | 04/26/2024         | 05/09/2024                                                              | 04/30/2024        | 05/06/2024 05/13/2024          |                   |                    |                       |                  |                  |                 |                         |                  |                 |  |
| 1          | Newton County        | 04/26/2024         |                                                                         | 05/02/2024        | 05/14/2024                     |                   |                    |                       |                  |                  |                 |                         |                  |                 |  |
| 1          | Orange County        | 04/26/2024         |                                                                         | 05/02/2024        | 05/16/2024                     |                   |                    |                       |                  |                  |                 |                         |                  |                 |  |
| 1          | Panola County        | 04/26/2024         |                                                                         | 05/02/2024        |                                |                   |                    |                       |                  |                  |                 |                         |                  |                 |  |
| 1          | City of Livingston   | 04/29/2024         | 05/07/2024                                                              |                   | 05/02/2024 05/09/2024          |                   |                    |                       |                  |                  |                 |                         |                  |                 |  |
| 1          | City of Onalaska     | 04/26/2024         |                                                                         |                   | 05/13/2024                     |                   |                    |                       |                  |                  |                 |                         |                  |                 |  |
| 1          | Polk County          | 04/26/2024         | 05/04/2024                                                              | 04/30/2024        | 04/29/2024 05/03/2024          |                   | 05/14/2024         |                       |                  |                  |                 |                         |                  |                 |  |
| 1          | Robertson County     | 04/26/2024         |                                                                         | 05/02/2024        |                                |                   |                    |                       |                  |                  |                 |                         |                  |                 |  |
| 1          | Rockwall County      | 05/28/2024         |                                                                         |                   | 05/28/2024                     |                   |                    |                       |                  |                  |                 |                         |                  |                 |  |
| 1          | Rusk County          | 04/26/2024         |                                                                         | 05/02/2024        |                                |                   |                    |                       |                  |                  |                 |                         |                  |                 |  |
| 1          | Sabine County        | 04/26/2024         |                                                                         | 05/02/2024        |                                |                   |                    |                       |                  |                  |                 |                         |                  |                 |  |
| 1          | San Augustine County | 04/26/2024         |                                                                         | 05/02/2024        |                                |                   |                    |                       |                  |                  |                 |                         |                  |                 |  |
| 1          | San Jacinto County   | 04/28/2024         | 04/29/2024                                                              | 04/30/2024        | 04/29/2024 05/06/2024          |                   | 04/29/2024         |                       |                  |                  |                 |                         |                  |                 |  |
| 1          | San Saba County      | 04/26/2024         | 05/16/2024                                                              | 05/15/2024        | 05/07/2024                     |                   | 05/14/2024         |                       |                  |                  |                 |                         |                  |                 |  |
| 1          | Shelby County        | 04/26/2024         |                                                                         | 05/02/2024        |                                |                   |                    |                       |                  |                  |                 |                         |                  |                 |  |
| 1          | Smith County         | 04/26/2024         |                                                                         | 05/02/2024        | 05/24/2024                     |                   |                    |                       |                  |                  |                 |                         |                  |                 |  |
| 1          | Somervell County     | 04/26/2024         |                                                                         | 04/30/2024        |                                |                   |                    |                       |                  |                  |                 |                         |                  |                 |  |
| 1          | City of Sonora       | 04/26/2024         |                                                                         |                   | 05/15/2024                     |                   |                    |                       |                  |                  |                 |                         |                  |                 |  |
| 1          | Sutton County        | 04/24/2024         |                                                                         | 05/15/2024        |                                |                   |                    |                       |                  |                  |                 |                         |                  |                 |  |
| 1          | Tarrant County       | 04/26/2024         |                                                                         | 04/30/2024        |                                |                   |                    |                       |                  |                  |                 |                         |                  |                 |  |
| 1          | Travis County        | 04/26/2024         |                                                                         | 05/02/2024        |                                |                   |                    |                       |                  |                  |                 |                         |                  |                 |  |
| 1          | Trinity County       | 04/28/2024         | 04/30/2024 05/03/2024<br>05/06/2024 05/07/2024<br>05/08/2024 05/12/2024 | 04/30/2024        | 04/29/2024 05/06/2024          |                   | 04/29/2024         |                       |                  |                  |                 |                         |                  |                 |  |
| 1          | Tyler County         | 04/28/2024         | 05/09/2024                                                              | 04/30/2024        | 04/30/2024                     |                   |                    |                       |                  |                  |                 |                         |                  |                 |  |
| 1          | Van Zandt County     | 04/26/2024         |                                                                         | 05/02/2024        | 05/16/2024                     |                   | 05/22/2024         |                       |                  |                  |                 |                         |                  |                 |  |
| 1          | City of Huntsville   | 04/29/2024         |                                                                         |                   | 05/02/2024 05/09/2024          |                   |                    |                       |                  |                  |                 |                         |                  |                 |  |
| 1          | Walker County        | 04/28/2024         | 04/30/2024 05/08/2024                                                   | 04/30/2024        | 04/29/2024                     |                   | 04/29/2024         |                       |                  |                  |                 |                         |                  |                 |  |
| 1          | City of Waller       | 05/16/2024         |                                                                         |                   | 05/20/2024                     |                   |                    |                       |                  |                  |                 |                         |                  |                 |  |
| 1          | Waller County        | 04/26/2024         | 05/23/2024                                                              | 05/02/2024        | 05/22/2024                     |                   |                    |                       |                  |                  |                 |                         |                  |                 |  |
| 1          | Washington County    | 04/26/2024         |                                                                         | 05/02/2024        | 05/17/2024 05/22/2024          |                   | 05/17/2024         |                       |                  |                  |                 |                         |                  |                 |  |
| 1          | Wichita County       | 04/26/2024         |                                                                         | 04/30/2024        | 05/14/2024                     |                   |                    |                       |                  |                  | 1               |                         |                  |                 |  |
| 1          | Williamson County    | 04/26/2024         |                                                                         | 05/02/2024        |                                |                   |                    |                       |                  |                  |                 |                         |                  |                 |  |
| 1          | Wilson County        | 04/26/2024         |                                                                         | 05/02/2024        |                                |                   |                    |                       |                  |                  |                 |                         |                  |                 |  |