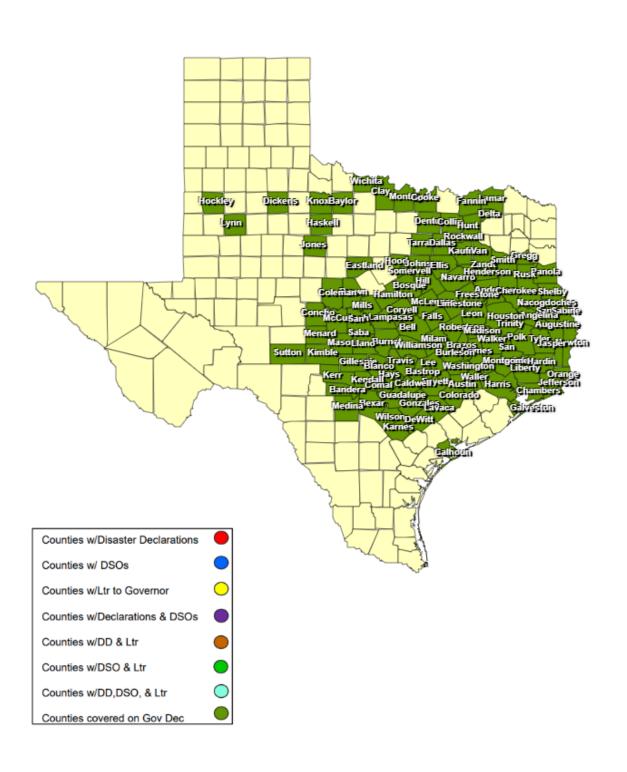

## 24-0014 26APR Severe Weather as of 06/02/2024

### **RECOVERY SUMMARY**

| Total      |                      | Date(s)            |                       |                                    | Date Disaster                  |                                       |                                         |                                              | Individu         | al Assistance    | Dates           | Public           | Dates            |                 |
|------------|----------------------|--------------------|-----------------------|------------------------------------|--------------------------------|---------------------------------------|-----------------------------------------|----------------------------------------------|------------------|------------------|-----------------|------------------|------------------|-----------------|
| JDX<br>146 | County / City        | Incident<br>Period | Date DSO Received     | Date Governor<br>Disaster Declared | Declarations Issued /<br>Rec'd | Date Acknowledge<br>Letters (DD) Sent | Date Letter to the<br>Governor Received | Acknowledge Letters<br>(Governor Rec'd) Sent | PDA<br>Requested | PDA<br>Scheduled | PDA<br>Complete | PDA<br>Requested | PDA<br>Scheduled | PDA<br>Complete |
| 1          | Anderson County      | 04/26/2024         |                       | 05/02/2024                         | 05/31/2024                     |                                       | 05/31/2024                              |                                              |                  |                  |                 |                  |                  |                 |
| 1          | Angelina County      | 04/26/2024         |                       | 05/02/2024                         |                                |                                       |                                         |                                              |                  |                  |                 |                  |                  |                 |
| 1          | City of Poteet       | 04/26/2024         | 05/17/2024            |                                    | 05/15/2024 05/21/2024          |                                       | 05/15/2024                              |                                              |                  |                  |                 |                  |                  |                 |
| 1          | Austin County        | 04/26/2024         |                       | 05/02/2024                         |                                |                                       |                                         |                                              |                  |                  |                 |                  |                  |                 |
| 1          | Bandera County       | 04/26/2024         |                       | 05/02/2024                         |                                |                                       |                                         |                                              |                  |                  |                 |                  |                  |                 |
| 1          | Bastrop County       | 04/26/2024         |                       | 05/02/2024                         |                                |                                       |                                         |                                              |                  |                  |                 |                  |                  |                 |
| 1          | Baylor County        | 04/26/2024         |                       | 04/30/2024                         |                                |                                       |                                         |                                              |                  |                  |                 |                  |                  |                 |
| 1          | City of Temple       | 04/26/2024         |                       |                                    | 06/01/2024                     |                                       |                                         |                                              |                  |                  |                 |                  |                  |                 |
| 1          | Bell County          | 04/26/2024         |                       | 05/02/2024                         | 05/22/2024 05/29/2024          |                                       | 05/22/2024<br>05/30/2024                |                                              |                  |                  |                 |                  |                  |                 |
| 1          | Bexar County         | 04/26/2024         |                       | 05/02/2024                         |                                |                                       |                                         |                                              |                  |                  |                 |                  |                  |                 |
| 1          | Blanco County        | 05/09/2024         | 05/21/2024            | 05/02/2024                         | 05/10/2024 05/14/2024          |                                       |                                         |                                              |                  |                  |                 |                  |                  |                 |
| 1          | City of Valley Mills | 04/27/2024         |                       |                                    | 05/08/2024                     |                                       |                                         |                                              |                  |                  |                 |                  |                  |                 |
| 1          | Bosque County        | 05/01/2024         | 05/08/2024            | 05/02/2024                         | 05/06/2024                     |                                       | 05/06/2024                              |                                              |                  |                  |                 |                  |                  |                 |
| 1          | Brazos County        | 04/28/2024         | 05/08/2024 05/19/2024 | 05/02/2024                         | 05/07/2024 05/14/2024          |                                       | 05/06/2024                              |                                              |                  |                  |                 |                  |                  |                 |
| 1          | Brown County         | 05/04/2024         | 05/13/2024            | 05/15/2024                         | 05/08/2024 05/13/2024          |                                       | 05/09/2024                              |                                              |                  |                  |                 |                  |                  |                 |
| 1          | Burleson County      | 04/26/2024         |                       | 05/02/2024                         |                                |                                       |                                         |                                              |                  |                  |                 |                  |                  |                 |
| 1          | Burnet County        | 04/26/2024         | 05/13/2024            | 05/02/2024                         | 05/08/2024                     |                                       | 05/08/2024                              |                                              |                  |                  |                 |                  |                  |                 |
| 1          | Caldwell County      | 04/26/2024         |                       | 05/02/2024                         |                                |                                       |                                         |                                              |                  |                  |                 |                  |                  |                 |
| 1          | Calhoun County       | 05/15/2024         | 05/17/2024 05/21/2024 | 05/20/2024                         | 05/15/2024                     |                                       | 05/15/2024                              |                                              |                  |                  |                 |                  |                  |                 |
| 1          | Chambers County      | 04/26/2024         |                       | 04/30/2024                         |                                |                                       |                                         |                                              |                  |                  |                 |                  |                  |                 |
| 1          | Cherokee County      | 04/26/2024         |                       | 05/02/2024                         |                                |                                       |                                         |                                              |                  |                  |                 |                  |                  |                 |
| 1          | Clay County          | 05/02/2024         | 05/03/2024 05/09/2024 | 05/07/2024                         | 05/02/2024 05/06/2024          |                                       | 05/02/2024<br>05/06/2024                |                                              |                  |                  |                 |                  |                  |                 |
| 1          | Coleman County       | 05/04/2024         | 05/17/2024            | 05/07/2024                         | 05/07/2024 05/13/2024          |                                       |                                         |                                              |                  |                  |                 |                  |                  |                 |
| 1          | City of Richardson   | 05/28/2024         |                       |                                    | 05/29/2024                     |                                       |                                         |                                              |                  |                  |                 |                  |                  |                 |
| 1          | Collin County        | 05/25/2024         |                       | 05/26/2024                         | 05/26/2024                     |                                       |                                         |                                              |                  |                  |                 |                  |                  |                 |
| 1          | Colorado County      | 04/26/2024         |                       | 05/02/2024                         |                                |                                       |                                         |                                              |                  |                  |                 |                  |                  |                 |
| 1          | Comal County         | 04/26/2024         |                       | 05/02/2024                         |                                |                                       |                                         |                                              |                  |                  |                 |                  |                  |                 |
| 1          | Concho County        | 05/16/2024         |                       | 05/15/2024                         | 05/16/2024                     |                                       |                                         |                                              |                  |                  |                 |                  |                  |                 |
| 1          | Cooke County         | 05/25/2024         |                       | 05/26/2024                         | 05/28/2024                     |                                       | 05/28/2024                              |                                              |                  |                  |                 |                  |                  |                 |
| 1          | Coryell County       | 05/04/2024         | 05/24/2024 05/29/2024 | 05/02/2024                         | 05/05/2024                     |                                       |                                         |                                              |                  |                  |                 |                  |                  |                 |
| 1          | City of Garland      | 04/26/20224        |                       |                                    | 05/31/2024                     |                                       |                                         |                                              |                  |                  |                 |                  |                  |                 |
| 1          | City of Richardson   | 05/28/2024         |                       |                                    | 05/29/2024                     |                                       |                                         |                                              |                  |                  |                 |                  |                  |                 |
| 1          | Dallas County        | 05/28/2024         |                       | 05/30/2024                         | 05/28/2024                     |                                       |                                         |                                              |                  |                  |                 |                  |                  |                 |
| 1          | Delta County         | 05/09/2024         | 05/13/2024            | 05/20/2024                         | 05/13/2024 05/17/2024          |                                       | 05/13/2024                              |                                              |                  |                  |                 |                  |                  |                 |
| 1          | City of Flower Mound | 04/26/2024         | 05/30/2024 05/30/2024 |                                    |                                |                                       |                                         |                                              |                  |                  |                 |                  |                  |                 |
| 1          | City of Lewisville   | 05/28/2024         |                       |                                    | 05/28/2024                     |                                       |                                         |                                              |                  |                  |                 |                  |                  |                 |
| 1          | Denton County        | 04/26/2024         |                       | 05/26/2024                         | 05/28/2024                     |                                       |                                         |                                              |                  |                  |                 |                  |                  |                 |
| 1          | DeWitt County        | 04/26/2024         |                       | 05/02/2024                         |                                |                                       |                                         |                                              |                  |                  |                 |                  |                  |                 |
| 1          | Dickens County       | 04/26/2024         |                       | 04/30/2024                         |                                |                                       | _                                       |                                              |                  |                  |                 |                  |                  |                 |
| 1          | Eastland County      | 05/04/2024         | 05/06/2024            | 05/07/2024                         | 05/05/2024                     |                                       | 05/05/2024                              |                                              |                  |                  |                 |                  |                  |                 |
| 1          | Ellis County         | 04/26/2024         | 05/20/2024            | 04/30/2024                         | 05/01/2024                     |                                       |                                         |                                              |                  |                  |                 |                  |                  |                 |
| 1          | City of Golinda      | 04/26/2024         |                       |                                    | 05/15/2024                     |                                       | 05/15/2024                              |                                              |                  |                  |                 |                  |                  |                 |
| 1          | City of Lott         | 04/26/2024         |                       |                                    | 05/15/2024 05/21/2024          | 05/21/2024                            | 05/15/2024                              |                                              |                  |                  |                 |                  |                  |                 |
| 1          | City of Marlin       | 04/26/2024         |                       |                                    | 05/23/2024                     |                                       | 05/23/2024                              |                                              |                  |                  |                 |                  |                  |                 |
| 1          | City of Rosebud      | 04/26/2024         |                       |                                    | 05/21/2024                     |                                       | 05/13/2024                              |                                              |                  |                  |                 |                  |                  |                 |
| 1          | Falls County         | 04/26/2024         | 05/13/2024            | 05/02/2024                         | 05/09/2024 05/15/2024          |                                       | 05/08/2024                              |                                              |                  |                  |                 |                  |                  |                 |
| 1          | Fannin County        | 05/09/2024         |                       | 05/30/2024                         | 05/28/2024                     |                                       |                                         |                                              |                  |                  |                 |                  |                  |                 |
| 1          | Fayette County       | 04/26/2024         |                       | 05/02/2024                         |                                |                                       |                                         |                                              |                  |                  |                 |                  |                  |                 |
| 1          | Freestone County     | 04/26/2024         | 05/16/2024            | 04/30/2024                         | 05/16/2024 05/20/2024          |                                       | 05/16/2024                              |                                              |                  |                  |                 |                  |                  |                 |
| 1          | Galveston County     | 04/26/2024         |                       | 04/30/2024                         |                                |                                       |                                         |                                              |                  |                  |                 |                  |                  |                 |
| 1          | Gillespie County     | 04/26/2024         |                       | 05/02/2024                         |                                |                                       |                                         |                                              |                  |                  |                 |                  |                  |                 |
| 1          | Gonzales County      | 04/26/2024         |                       | 05/02/2024                         |                                |                                       |                                         |                                              |                  |                  |                 |                  | İ                |                 |
| <u> </u>   |                      | L                  |                       | l .                                | 1                              |                                       |                                         | I .                                          | 1                |                  | ·               | L                | l                |                 |

### **RECOVERY SUMMARY**

| Total | 1                                | Date(s)    |                                                                         | 1                 | Date Disaster                       |                   | İ                        | İ                     | Individual Assistance Dates |           |          | Public    | Dates     |                                                  |
|-------|----------------------------------|------------|-------------------------------------------------------------------------|-------------------|-------------------------------------|-------------------|--------------------------|-----------------------|-----------------------------|-----------|----------|-----------|-----------|--------------------------------------------------|
| JDX   | County / City                    | Incident   | Date DSO Received                                                       | Date Governor     | Declarations Issued /               | Date Acknowledge  | Date Letter to the       | Acknowledge Letters   | PDA                         | PDA       | PDA      | PDA       | PDA       | PDA                                              |
| 146   |                                  | Period     |                                                                         | Disaster Declared | Rec'd                               | Letters (DD) Sent | Governor Received        | (Governor Rec'd) Sent | Requested                   | Scheduled | Complete | Requested | Scheduled | Complete                                         |
| 1     | Gregg County                     | 04/26/2024 |                                                                         | 05/02/2024        |                                     |                   |                          |                       |                             |           |          |           |           |                                                  |
| 1     | Grimes County                    | 04/28/2024 | 05/07/2024 05/14/2024                                                   | 04/30/2024        | 05/02/2024                          |                   |                          |                       |                             |           |          |           |           |                                                  |
| 1     | Guadalupe County                 | 04/26/2024 |                                                                         | 05/02/2024        |                                     |                   |                          |                       |                             |           |          |           |           |                                                  |
| 1     | Hamilton County                  | 04/26/2024 | 05/16/2024                                                              | 05/02/2024        | 05/05/2024                          |                   | 05/05/2024               |                       |                             |           |          |           |           |                                                  |
|       | Transition County                | 04/20/2024 | 00/10/2024                                                              | 00/02/2024        |                                     |                   | 05/14/2024               |                       |                             |           |          |           |           | ļ                                                |
| 1     | Hardin County                    | 05/02/2024 | 05/10/2024 05/22/2024                                                   | 05/02/2024        | 05/02/2024 05/16/2024<br>05/21/2024 |                   |                          |                       |                             |           |          |           |           |                                                  |
| 1     | City of Bunker Hill Village      | 05/16/2024 |                                                                         |                   | 05/17/2024                          |                   |                          |                       |                             |           |          |           |           | <u> </u>                                         |
| 1     |                                  | 05/16/2024 |                                                                         |                   | 05/17/2024                          |                   |                          |                       |                             |           |          |           |           |                                                  |
| !     | City of Hilshire Village         | 05/16/2024 | 05/47/0004 05/40/0004                                                   |                   | 05/17/2024                          |                   |                          |                       |                             |           |          |           |           | <u> </u>                                         |
| 1     | City of Houston                  | 05/02/2024 | 05/17/2024 05/19/2024<br>05/21/2024 05/22/2024<br>05/23/2024 05/29/2024 |                   | 05/17/2024                          |                   | 05/17/2024               |                       |                             |           |          |           |           |                                                  |
| 1     | City of Hunters Creek<br>Village | 05/16/2024 |                                                                         |                   | 05/17/2024                          |                   |                          |                       |                             |           |          |           |           |                                                  |
| 1     | City of Piney Point Village      | 05/16/2024 |                                                                         |                   | 05/17/2024                          |                   |                          |                       |                             |           |          |           |           |                                                  |
| 1     | City of Spring Valley            | 05/16/2024 |                                                                         |                   | 05/17/2024                          |                   |                          |                       |                             |           |          |           |           |                                                  |
| 1     | City of Waller                   | 05/16/2024 |                                                                         |                   | 05/20/2024                          |                   |                          |                       |                             |           |          |           |           |                                                  |
| 1     | Harris County                    | 04/30/2024 | 05/07/2024 05/19/2024                                                   | 04/30/2024        | 05/02/2024 05/17/2024               |                   |                          |                       |                             |           |          |           |           |                                                  |
| 1     | Haskell County                   | 04/26/2024 |                                                                         | 04/30/2024        |                                     |                   |                          |                       |                             |           |          |           |           |                                                  |
| 1     | Hays County                      | 05/09/2024 | 05/21/2024                                                              | 05/02/2024        | 05/10/2024                          |                   | 05/10/2024               |                       |                             |           |          |           |           |                                                  |
| 1     | City of Caney City               | 05/26/2024 |                                                                         |                   | 05/26/2024                          |                   |                          |                       |                             |           |          |           |           |                                                  |
| 1     | City of Log Cabin                | 05/26/2024 |                                                                         |                   | 05/26/2024                          |                   |                          |                       |                             |           |          |           |           |                                                  |
| 1     | Henderson County                 | 04/26/2024 |                                                                         | 05/02/2024        | 05/23/2024                          |                   | 05/23/2024               |                       |                             |           |          |           |           |                                                  |
| 1     | Hill County                      | 04/26/2024 | 05/02/2024                                                              | 04/30/2024        | 05/01/2024                          |                   | 04/24/2024               |                       |                             |           |          |           |           |                                                  |
| 1     | City of Levelland                | 05/29/2024 | 05/31/2024                                                              |                   | 05/29/2024                          |                   | 05/29/2024               |                       |                             |           |          |           |           |                                                  |
| 1     | Hockley County                   | 04/26/2024 | 05/31/2024                                                              | 05/30/2024        | 05/29/2024                          |                   | 05/31/2024               |                       |                             |           |          |           |           |                                                  |
| 1     | Hood County                      | 04/27/2024 |                                                                         | 04/30/2024        |                                     |                   |                          |                       |                             |           |          |           |           |                                                  |
| 1     | Houston County                   | 04/28/2024 |                                                                         | 05/02/2024        | 05/07/2024 05/14/2024               |                   | 05/10/2024               |                       |                             |           |          |           |           |                                                  |
| 1     | Hunt County                      | 04/26/2024 |                                                                         | 04/30/2024        | 04/27/2024                          |                   |                          |                       |                             |           |          |           |           |                                                  |
| 1     | Jasper County                    | 04/26/2024 |                                                                         | 05/02/2024        |                                     |                   |                          |                       |                             |           |          |           |           |                                                  |
| 1     | Jefferson County                 | 04/26/2024 |                                                                         | 05/02/2024        |                                     |                   |                          |                       |                             |           |          |           |           |                                                  |
| 1     | Johnson County                   | 05/05/2024 | 05/07/2024 05/07/2024<br>05/08/2024 05/08/2024                          | 05/02/2024        | 05/06/2024                          |                   |                          |                       |                             |           |          |           |           |                                                  |
| 1     | Jones County                     | 04/26/2024 | 05/14/2024                                                              | 05/20/2024        | 05/13/2024                          |                   | 05/13/2024               |                       |                             |           |          |           |           |                                                  |
| 1     | Karnes County                    | 04/26/2024 |                                                                         | 05/02/2024        |                                     |                   |                          |                       |                             |           |          |           |           |                                                  |
| 1     | Kaufman County                   | 04/26/2024 | 05/06/2024                                                              | 04/30/2024        | 05/01/2024 05/28/2024               |                   |                          |                       |                             |           |          |           |           |                                                  |
| 1     | Kendall County                   | 04/26/2024 |                                                                         | 05/02/2024        |                                     |                   |                          |                       |                             |           |          |           |           |                                                  |
| 1     | Kerr County                      | 04/26/2024 |                                                                         | 05/02/2024        |                                     |                   |                          |                       |                             |           |          |           |           |                                                  |
| 1     | Kimble County                    | 04/26/2024 |                                                                         | 05/02/2024        |                                     |                   |                          |                       |                             |           |          |           |           |                                                  |
| 1     | Knox County                      | 04/26/2024 |                                                                         | 04/30/2024        |                                     |                   |                          |                       |                             |           |          |           |           |                                                  |
| 1     | Lamar County                     | 05/08/2024 |                                                                         | 05/20/2024        | 05/16/2024 05/22/2024               |                   | 05/21/2024               |                       |                             |           |          |           |           | 1                                                |
| 1     | Lampasas County                  | 05/05/2024 | 05/10/2024                                                              | 05/02/2024        | 05/06/2024                          |                   | 05/10/2024               |                       |                             |           |          |           |           |                                                  |
| 1     | Lavaca County                    | 04/26/2024 |                                                                         | 05/02/2024        |                                     |                   |                          |                       |                             |           |          |           |           |                                                  |
| 1     | Lee County                       | 04/26/2024 |                                                                         | 05/02/2024        |                                     |                   |                          |                       |                             |           |          |           |           | 1                                                |
| 1     | Leon County                      | 05/01/2024 | 05/15/2024 05/21/2024                                                   | 04/30/2024        | 05/02/2024 05/06/2024<br>05/13/2024 |                   | 05/02/2024<br>05/06/2024 |                       |                             |           |          |           |           |                                                  |
| 1     | City of Cleveland                | 04/30/2024 |                                                                         |                   | 05/03/2024 05/13/2024               |                   |                          |                       |                             |           |          |           |           |                                                  |
| 1     | City of Liberty                  | 04/26/2024 |                                                                         |                   | 04/30/2024                          |                   |                          |                       |                             |           |          |           |           |                                                  |
| 1     | City of Plum Grove               | 04/26/2024 |                                                                         |                   | 05/02/2024                          |                   |                          |                       |                             |           |          |           |           |                                                  |
| 1     | Liberty County                   | 04/29/2024 |                                                                         | 04/30/2024        | 04/30/2024 05/08/2024<br>05/10/2024 |                   |                          |                       |                             |           |          |           |           |                                                  |
| 1     | City of Kosse                    | 04/26/2024 |                                                                         |                   | 05/23/2024                          |                   | 05/23/2024               |                       |                             |           |          |           |           |                                                  |
| 1     | City of Thornton                 | 05/09/2024 |                                                                         |                   | 05/28/2024                          |                   | 05/28/2024               |                       |                             |           |          |           |           |                                                  |
| 1     | Limestone County                 | 04/26/2024 | 05/14/2024                                                              | 04/30/2024        | 05/15/2024                          |                   | 05/15/2024               |                       |                             |           |          |           |           | 1                                                |
| 1     | Llano County                     | 04/26/2024 |                                                                         | 05/02/2024        |                                     |                   |                          |                       |                             |           |          |           |           | 1                                                |
| 1     | Lynn County                      | 05/29/2024 |                                                                         | 05/30/2024        | 05/29/2024                          |                   |                          |                       |                             |           |          |           |           | <del>                                     </del> |

### **RECOVERY SUMMARY**

| Total      |                      | Date(s)            |                                                                         |                                    | Date Disaster                  |                                       |                                         |                                              | Individual Assistance Dates |                  |                 | Public Assistance Dates |                  |                                                  |  |
|------------|----------------------|--------------------|-------------------------------------------------------------------------|------------------------------------|--------------------------------|---------------------------------------|-----------------------------------------|----------------------------------------------|-----------------------------|------------------|-----------------|-------------------------|------------------|--------------------------------------------------|--|
| JDX<br>146 | County / City        | Incident<br>Period | Date DSO Received                                                       | Date Governor<br>Disaster Declared | Declarations Issued /<br>Rec'd | Date Acknowledge<br>Letters (DD) Sent | Date Letter to the<br>Governor Received | Acknowledge Letters<br>(Governor Rec'd) Sent | PDA<br>Requested            | PDA<br>Scheduled | PDA<br>Complete | PDA<br>Requested        | PDA<br>Scheduled | PDA<br>Complete                                  |  |
| 1          | Madison County       | 04/28/2024         | 05/23/2024                                                              | 04/30/2024                         | 05/01/2024 05/07/2024          |                                       | 05/07/2024                              |                                              |                             |                  |                 |                         |                  |                                                  |  |
| 1          | Mason County         | 04/26/2024         |                                                                         | 05/02/2024                         |                                |                                       |                                         |                                              |                             |                  |                 |                         |                  |                                                  |  |
| 1          | McCulloch County     | 04/26/2024         |                                                                         | 05/15/2024                         | 05/20/2024                     |                                       |                                         |                                              |                             |                  |                 |                         |                  |                                                  |  |
| 1          | McLennan County      | 04/26/2024         | 05/03/2024                                                              | 04/30/2024                         | 05/03/2024 05/07/2024          |                                       | 05/03/2024                              |                                              |                             |                  |                 |                         |                  |                                                  |  |
| 1          | Medina County        | 04/26/2024         |                                                                         | 05/02/2024                         |                                |                                       |                                         |                                              |                             |                  |                 |                         |                  |                                                  |  |
| 1          | Menard County        | 04/26/2024         |                                                                         | 05/15/2024                         | 05/09/2024                     |                                       |                                         |                                              |                             |                  |                 |                         |                  |                                                  |  |
| 1          | Milam County         | 04/26/2024         | 05/01/2024                                                              | 05/02/2024                         | 05/21/20204                    |                                       |                                         |                                              |                             |                  |                 |                         |                  |                                                  |  |
| 1          | Mills County         | 04/26/2024         | 05/16/2024                                                              | 05/07/2024                         | 05/06/2024                     |                                       | 05/14/2024                              |                                              |                             |                  |                 |                         |                  |                                                  |  |
| 1          | Montague County      | 04/26/2024         |                                                                         | 05/26/2024                         |                                |                                       |                                         |                                              |                             |                  |                 |                         |                  |                                                  |  |
| 1          | Montgomery County    | 04/29/2024         | 05/17/2024                                                              | 04/30/2024                         | 05/02/2024                     |                                       |                                         |                                              |                             |                  |                 |                         |                  |                                                  |  |
| 1          | Nacogdoches County   | 04/26/2024         |                                                                         | 05/02/2024                         | 05/31/2024                     |                                       | 05/31/2024                              |                                              |                             |                  |                 |                         |                  |                                                  |  |
| 1          | City of Oak Valley   | 04/26/2024         | 05/13/2024                                                              |                                    |                                |                                       |                                         |                                              |                             |                  |                 |                         |                  |                                                  |  |
| 1          | Navarro County       | 04/26/2024         | 05/09/2024                                                              | 04/30/2024                         | 05/06/2024 05/13/2024          |                                       |                                         |                                              |                             |                  |                 |                         |                  | †                                                |  |
| 1          | Newton County        | 04/26/2024         |                                                                         | 05/02/2024                         | 05/14/2024                     |                                       |                                         |                                              |                             |                  |                 |                         |                  | †                                                |  |
| 1          | Orange County        | 04/26/2024         |                                                                         | 05/02/2024                         | 05/16/2024                     |                                       |                                         |                                              |                             |                  |                 |                         |                  | †                                                |  |
| 1          | Panola County        | 04/26/2024         |                                                                         | 05/02/2024                         |                                |                                       |                                         |                                              |                             |                  |                 |                         |                  | <del>                                     </del> |  |
| 1          | City of Livingston   | 04/29/2024         | 05/07/2024                                                              |                                    | 05/02/2024 05/09/2024          |                                       |                                         |                                              |                             |                  |                 |                         |                  | <b>†</b>                                         |  |
| 1          | City of Onalaska     | 04/26/2024         |                                                                         |                                    | 05/13/2024                     |                                       |                                         |                                              |                             |                  |                 |                         |                  |                                                  |  |
| 1          | Polk County          | 04/26/2024         | 05/04/2024                                                              | 04/30/2024                         | 04/29/2024 05/03/2024          |                                       | 05/14/2024                              |                                              |                             |                  |                 |                         |                  | <del>                                     </del> |  |
| 1          | Robertson County     | 04/26/2024         |                                                                         | 05/02/2024                         | 05/15/2024                     |                                       | 05/15/2024                              |                                              |                             |                  |                 |                         |                  | +                                                |  |
| 1          | Rockwall County      | 05/28/2024         |                                                                         | 05/30/2024                         | 05/28/2024                     |                                       | 00/10/2021                              |                                              |                             |                  |                 |                         |                  |                                                  |  |
| 1          | Rusk County          | 04/26/2024         |                                                                         | 05/02/2024                         |                                |                                       |                                         |                                              |                             |                  |                 |                         |                  | +                                                |  |
| 1          | City of Hemphill     | 0 1/20/202 1       |                                                                         | 00/02/2021                         | 05/31/2024                     |                                       |                                         |                                              |                             |                  |                 |                         |                  | +                                                |  |
| 1          | City of Pineland     | 04/26/2024         |                                                                         |                                    | 05/31/2024                     |                                       |                                         |                                              |                             |                  |                 |                         |                  | +                                                |  |
|            | Sabine County        | 04/26/2024         |                                                                         | 05/02/2024                         | 05/31/2024                     |                                       |                                         |                                              |                             |                  |                 |                         |                  | -                                                |  |
| 1          | San Augustine County | 04/26/2024         |                                                                         | 05/02/2024                         | 00/01/2024                     |                                       |                                         |                                              |                             |                  |                 |                         |                  |                                                  |  |
| 1          | San Jacinto County   | 04/28/2024         | 04/29/2024                                                              | 04/30/2024                         | 04/29/2024 05/06/2024          |                                       | 04/29/2024                              |                                              |                             |                  |                 |                         |                  | +                                                |  |
| 1          | San Saba County      | 04/26/2024         | 05/16/2024                                                              | 05/15/2024                         | 05/07/2024                     |                                       | 05/14/2024                              |                                              |                             |                  |                 |                         |                  | +                                                |  |
| 1          | Shelby County        | 04/26/2024         | 00/10/2024                                                              | 05/02/2024                         | 00/01/2024                     |                                       | 00/14/2024                              |                                              |                             |                  |                 |                         |                  | ++                                               |  |
| 1          | Smith County         | 04/26/2024         |                                                                         | 05/02/2024                         | 05/24/2024                     |                                       |                                         |                                              |                             |                  |                 |                         |                  | +                                                |  |
| 1          | Somervell County     | 04/26/2024         |                                                                         | 04/30/2024                         | 03/24/2024                     |                                       |                                         |                                              |                             |                  |                 |                         |                  | ++                                               |  |
| 1          | City of Sonora       | 04/26/2024         |                                                                         | 04/00/2024                         | 05/15/2024                     |                                       |                                         |                                              |                             |                  |                 |                         |                  | -                                                |  |
| 1          | Sutton County        | 04/24/2024         |                                                                         | 05/15/2024                         | 00/10/2024                     |                                       |                                         |                                              |                             |                  |                 |                         |                  | <del> </del>                                     |  |
| 1          | Tarrant County       | 04/26/2024         |                                                                         | 04/30/2024                         |                                |                                       |                                         |                                              |                             |                  |                 |                         |                  | +                                                |  |
| 1          | Travis County        | 04/26/2024         |                                                                         | 05/02/2024                         |                                |                                       |                                         |                                              |                             |                  |                 |                         |                  | +                                                |  |
|            | Trinity County       | 04/28/2024         | 04/30/2024 05/03/2024<br>05/06/2024 05/07/2024<br>05/08/2024 05/12/2024 | 04/30/2024                         | 04/29/2024 05/06/2024          |                                       | 04/29/2024                              |                                              |                             |                  |                 |                         |                  |                                                  |  |
| 1          | Tyler County         | 04/28/2024         | 05/09/2024                                                              | 04/30/2024                         | 04/30/2024                     |                                       |                                         |                                              |                             |                  |                 |                         |                  | +                                                |  |
| 1          | Van Zandt County     | 04/26/2024         | 00/00/2024                                                              | 05/02/2024                         | 05/16/2024                     |                                       | 05/22/2024                              |                                              |                             |                  |                 |                         |                  | +                                                |  |
| 1          | City of Huntsville   | 04/29/2024         |                                                                         | 35,32,2027                         | 05/02/2024 05/09/2024          |                                       | 33,22,2024                              |                                              |                             |                  |                 |                         |                  | +                                                |  |
| 1          | Walker County        | 04/28/2024         | 04/30/2024 05/08/2024                                                   | 04/30/2024                         | 04/29/2024                     |                                       | 04/29/2024                              |                                              |                             |                  |                 |                         |                  | +                                                |  |
| 1          | City of Waller       | 05/16/2024         | 5 ., 50/2024 50/00/2024                                                 | 04/00/2024                         | 05/20/2024                     |                                       | 04/20/2024                              |                                              |                             |                  |                 |                         |                  | +                                                |  |
| 1          | Waller County        | 04/26/2024         | 05/23/2024                                                              | 05/02/2024                         | 05/22/2024                     |                                       |                                         |                                              |                             |                  |                 |                         |                  | <del>                                     </del> |  |
| 1          | Washington County    | 04/26/2024         | 00/20/2024                                                              | 05/02/2024                         | 05/17/2024 05/22/2024          |                                       | 05/17/2024                              |                                              |                             |                  |                 |                         |                  | <del>                                     </del> |  |
| 1          | Wichita County       | 04/26/2024         |                                                                         | 04/30/2024                         | 05/14/2024                     |                                       | 00/11/2024                              |                                              |                             |                  |                 |                         |                  | +                                                |  |
| 1          | Williamson County    | 04/26/2024         |                                                                         | 05/02/2024                         | 00/17/2024                     |                                       |                                         |                                              |                             |                  |                 |                         |                  | +                                                |  |
| 1          | Wilson County        | 04/26/2024         |                                                                         | 05/02/2024                         |                                |                                       |                                         |                                              |                             |                  |                 |                         |                  | +                                                |  |
| ı          | Wilson County        | 04/20/2024         |                                                                         | 03/02/2024                         |                                |                                       |                                         |                                              |                             |                  | <u> </u>        |                         |                  |                                                  |  |