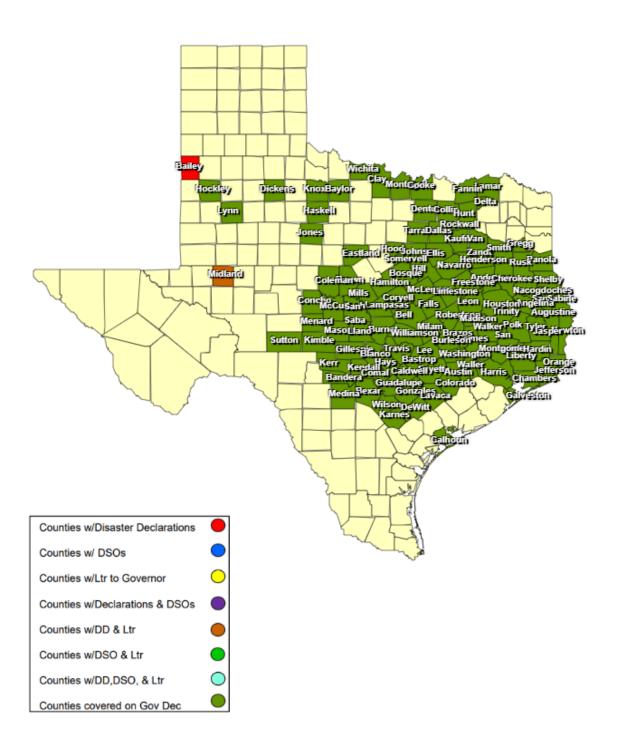

# 24-0014 26APR Severe Weather as of 06/03/2024

about:blank 1/1

| Total |                      | Date(s)     |                       | Date Governor | Date Disaster            |                   | Date Letter to the       |                       | Individu | al Assistance | e Dates  | Public    | Assistance I | Dates    |
|-------|----------------------|-------------|-----------------------|---------------|--------------------------|-------------------|--------------------------|-----------------------|----------|---------------|----------|-----------|--------------|----------|
| JDX   | County / City        | Incident    | Date DSO Received     | Disaster      | Declarations Issued /    | Date Acknowledge  | Governor                 | Acknowledge Letters   | PDA      | PDA           | PDA      | PDA       | PDA          | PDA      |
| 148   |                      | Period      |                       | Declared      | Rec'd                    | Letters (DD) Sent | Received                 | (Governor Rec'd) Sent |          | Scheduled     | Complete | Requested | Scheduled    | Complete |
| 1     | Anderson County      | 04/26/2024  |                       | 05/02/2024    | 05/31/2024               |                   | 05/31/2024               |                       |          |               |          |           |              |          |
| 1     | Angelina County      | 04/26/2024  |                       | 05/02/2024    |                          |                   |                          |                       |          |               |          |           |              |          |
| 1     | City of Poteet       | 04/26/2024  | 05/17/2024            |               | 05/15/2024<br>05/21/2024 |                   | 05/15/2024               |                       |          |               |          |           |              |          |
| 1     | Austin County        | 04/26/2024  |                       | 05/02/2024    |                          |                   |                          |                       |          |               |          |           |              |          |
| 1     | Bailey County        | 04/26/2024  |                       |               | 06/03/2024               |                   |                          |                       |          |               |          |           |              |          |
| 1     | Bandera County       | 04/26/2024  |                       | 05/02/2024    |                          |                   |                          |                       |          |               |          |           |              |          |
| 1     | Bastrop County       | 04/26/2024  |                       | 05/02/2024    |                          |                   |                          |                       |          |               |          |           |              |          |
| 1     | Baylor County        | 04/26/2024  |                       | 04/30/2024    |                          |                   |                          |                       |          |               |          |           |              |          |
| 1     | City of Temple       | 04/26/2024  |                       |               | 06/01/2024               |                   |                          |                       |          |               |          |           |              |          |
| 1     | Bell County          | 04/26/2024  |                       | 05/02/2024    | 05/22/2024<br>05/29/2024 |                   | 05/22/2024<br>05/30/2024 |                       |          |               |          |           |              |          |
| 1     | Bexar County         | 04/26/2024  |                       | 05/02/2024    |                          |                   |                          |                       |          |               |          |           |              |          |
| 1     | Blanco County        | 05/09/2024  | 05/21/2024            | 05/02/2024    | 05/10/2024<br>05/14/2024 |                   |                          |                       |          |               |          |           |              |          |
| 1     | City of Valley Mills | 04/27/2024  |                       |               | 05/08/2024               |                   |                          |                       |          |               |          |           |              |          |
| 1     | Bosque County        | 05/01/2024  | 05/08/2024            | 05/02/2024    | 05/06/2024               |                   | 05/06/2024               |                       |          |               |          |           |              |          |
| 1     | Brazos County        | 04/28/2024  | 05/08/2024 05/19/2024 | 05/02/2024    | 05/07/2024<br>05/14/2024 |                   | 05/06/2024               |                       |          |               |          |           |              |          |
| 1     | Brown County         | 05/04/2024  | 05/13/2024            | 05/15/2024    | 05/08/2024<br>05/13/2024 |                   | 05/09/2024               |                       |          |               |          |           |              |          |
| 1     | Burleson County      | 04/26/2024  |                       | 05/02/2024    |                          |                   |                          |                       |          |               |          |           |              |          |
| 1     | Burnet County        | 04/26/2024  | 05/13/2024            | 05/02/2024    | 05/08/2024               |                   | 05/08/2024               |                       |          |               |          |           |              |          |
| 1     | Caldwell County      | 04/26/2024  |                       | 05/02/2024    |                          |                   |                          |                       |          |               |          |           |              |          |
| 1     | Calhoun County       | 05/15/2024  | 05/17/2024 05/21/2024 | 05/20/2024    | 05/15/2024               |                   | 05/15/2024               |                       |          |               |          |           |              |          |
| 1     | Chambers County      | 04/26/2024  |                       | 04/30/2024    |                          |                   |                          |                       |          |               |          |           |              |          |
| 1     | Cherokee County      | 04/26/2024  |                       | 05/02/2024    |                          |                   |                          |                       |          |               |          |           |              |          |
| 1     | Clay County          | 05/02/2024  | 05/03/2024 05/09/2024 | 05/07/2024    | 05/02/2024<br>05/06/2024 |                   | 05/02/2024<br>05/06/2024 |                       |          |               |          |           |              |          |
| 1     | Coleman County       | 05/04/2024  | 05/17/2024            | 05/07/2024    | 05/07/2024<br>05/13/2024 |                   |                          |                       |          |               |          |           |              |          |
| 1     | City of Richardson   | 05/28/2024  |                       |               | 05/29/2024               |                   |                          |                       |          |               |          |           |              |          |
| 1     | Collin County        | 05/25/2024  |                       | 05/26/2024    | 05/26/2024               |                   |                          |                       |          |               |          |           |              |          |
| 1     | Colorado County      | 04/26/2024  |                       | 05/02/2024    |                          |                   |                          |                       |          |               |          |           |              |          |
| 1     | Comal County         | 04/26/2024  | ·                     | 05/02/2024    |                          |                   |                          |                       |          |               |          |           |              |          |
| 1     | Concho County        | 05/16/2024  |                       | 05/15/2024    | 05/16/2024               |                   |                          |                       |          |               |          |           |              |          |
| 1     | Cooke County         | 05/25/2024  |                       | 05/26/2024    | 05/28/2024               |                   | 05/28/2024               |                       |          |               |          |           |              |          |
| 1     | Coryell County       | 05/04/2024  | 05/24/2024 05/29/2024 | 05/02/2024    | 05/05/2024               |                   |                          |                       |          |               |          |           |              |          |
| 1     | City of Garland      | 04/26/20224 |                       |               | 05/31/2024               |                   |                          |                       |          |               |          |           |              |          |
| 1     | City of Richardson   | 05/28/2024  |                       |               | 05/29/2024               |                   |                          |                       |          |               |          |           |              |          |
| 1     | Dallas County        | 05/28/2024  |                       | 05/30/2024    | 05/28/2024               |                   |                          |                       |          |               |          |           |              |          |
| 1     | Delta County         | 05/09/2024  | 05/13/2024            | 05/20/2024    | 05/13/2024<br>05/17/2024 |                   | 05/13/2024               |                       |          |               |          |           |              |          |
| 1     | City of Flower Mound | 04/26/2024  | 05/30/2024 05/30/2024 |               |                          |                   |                          |                       |          |               |          |           |              |          |
| 1     | City of Lewisville   | 05/28/2024  |                       |               | 05/28/2024               |                   |                          |                       |          |               |          |           |              | <u> </u> |
| 1     | Denton County        | 04/26/2024  |                       | 05/26/2024    | 05/28/2024               |                   |                          |                       |          |               |          |           |              |          |
| 1     | DeWitt County        | 04/26/2024  |                       | 05/02/2024    |                          |                   |                          |                       |          |               |          |           |              |          |
| 1     | Dickens County       | 04/26/2024  |                       | 04/30/2024    |                          |                   |                          |                       |          |               |          |           |              |          |
| 1     | Eastland County      | 05/04/2024  | 05/06/2024            | 05/07/2024    | 05/05/2024               |                   | 05/05/2024               |                       |          |               |          |           |              |          |
| 1     | Ellis County         | 04/26/2024  | 05/20/2024            | 04/30/2024    | 05/01/2024               |                   | 05/45/2024               |                       |          |               |          |           |              |          |
| 1     | City of Golinda      | 04/26/2024  |                       |               | 05/15/2024               |                   | 05/15/2024               |                       |          |               |          |           |              |          |