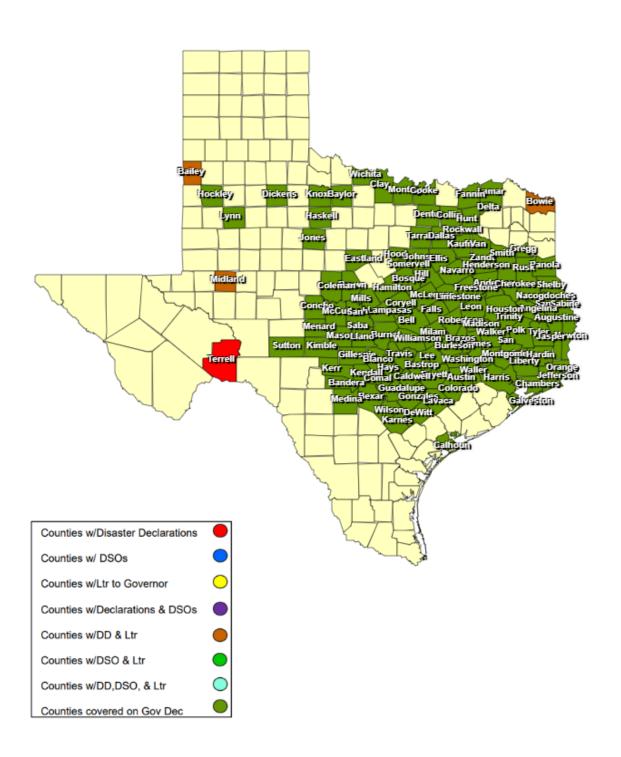

# 24-0014 26APR Severe Weather as of 06/05/2024

| Total      |                      | Date(s)            |                       |                                    | Date Disaster                       |                                       |                                         |                                              | Individu         | al Assistance    | e Dates         | Public Assistance Dat |                  |                 |
|------------|----------------------|--------------------|-----------------------|------------------------------------|-------------------------------------|---------------------------------------|-----------------------------------------|----------------------------------------------|------------------|------------------|-----------------|-----------------------|------------------|-----------------|
| JDX<br>155 | County / City        | Incident<br>Period | Date DSO Received     | Date Governor<br>Disaster Declared | Declarations Issued /<br>Rec'd      | Date Acknowledge<br>Letters (DD) Sent | Date Letter to the<br>Governor Received | Acknowledge Letters<br>(Governor Rec'd) Sent | PDA<br>Requested | PDA<br>Scheduled | PDA<br>Complete | PDA<br>Requested      | PDA<br>Scheduled | PDA<br>Complete |
| 1          | City of Palestine    | 04/26/2024         |                       |                                    | 06/04/2024                          |                                       |                                         | 06/04/2024                                   |                  |                  |                 |                       |                  |                 |
| 1          | Anderson County      | 04/26/2024         |                       | 05/02/2024                         | 05/31/2024                          |                                       | 05/31/2024                              |                                              |                  |                  |                 |                       |                  |                 |
| 1          | Angelina County      | 04/26/2024         |                       | 05/02/2024                         |                                     |                                       |                                         |                                              |                  |                  |                 |                       |                  |                 |
| 1          | City of Poteet       | 04/26/2024         | 05/17/2024            |                                    | 05/15/2024 05/21/2024               |                                       | 05/15/2024                              |                                              |                  |                  |                 |                       |                  |                 |
| 1          | Austin County        | 04/26/2024         |                       | 05/02/2024                         |                                     |                                       |                                         |                                              |                  |                  |                 |                       |                  |                 |
| 1          | Bailey County        | 04/26/2024         |                       |                                    | 06/03/2024                          |                                       | 06/03/2024                              |                                              |                  |                  |                 |                       |                  |                 |
| 1          | Bandera County       | 04/26/2024         |                       | 05/02/2024                         |                                     |                                       |                                         |                                              |                  |                  |                 |                       |                  |                 |
| 1          | Bastrop County       | 04/26/2024         |                       | 05/02/2024                         |                                     |                                       |                                         |                                              |                  |                  |                 |                       |                  |                 |
| 1          | Baylor County        | 04/26/2024         |                       | 04/30/2024                         |                                     |                                       |                                         |                                              |                  |                  |                 |                       |                  |                 |
| 1          | City of Temple       | 04/26/2024         |                       |                                    | 06/01/2024                          |                                       |                                         |                                              |                  |                  |                 |                       |                  |                 |
| 1          | Bell County          | 04/26/2024         |                       | 05/02/2024                         | 05/22/2024 05/29/2024               |                                       | 05/22/2024<br>05/30/2024                |                                              |                  |                  |                 |                       |                  |                 |
| 1          | Bexar County         | 04/26/2024         |                       | 05/02/2024                         |                                     |                                       |                                         |                                              |                  |                  |                 |                       |                  |                 |
| 1          | Blanco County        | 05/09/2024         | 05/21/2024            | 05/02/2024                         | 05/10/2024 05/14/2024               |                                       |                                         |                                              |                  |                  |                 |                       |                  |                 |
| 1          | City of Valley Mills | 04/27/2024         |                       |                                    | 05/08/2024                          |                                       |                                         |                                              |                  |                  |                 |                       |                  |                 |
| 1          | Bosque County        | 05/01/2024         | 05/08/2024            | 05/02/2024                         | 05/06/2024                          |                                       | 05/06/2024                              |                                              |                  |                  |                 |                       |                  |                 |
| 1          | Bowie County         | 04/26/2024         |                       |                                    | 06/04/2024                          |                                       | 06/04/2024                              |                                              |                  |                  |                 |                       |                  |                 |
| 1          | Brazos County        | 04/28/2024         | 05/08/2024 05/19/2024 | 05/02/2024                         | 05/07/2024 05/14/2024               |                                       | 05/06/2024                              |                                              |                  |                  |                 |                       |                  |                 |
| 1          | Brown County         | 05/04/2024         | 05/13/2024            | 05/15/2024                         | 05/08/2024 05/13/2024               |                                       | 05/09/2024                              |                                              |                  |                  |                 |                       |                  |                 |
| 1          | Burleson County      | 04/26/2024         |                       | 05/02/2024                         |                                     |                                       |                                         |                                              |                  |                  |                 |                       |                  |                 |
| 1          | Burnet County        | 04/26/2024         | 05/13/2024            | 05/02/2024                         | 05/08/2024                          |                                       | 05/08/2024                              |                                              |                  |                  |                 |                       |                  |                 |
| 1          | Caldwell County      | 04/26/2024         |                       | 05/02/2024                         |                                     |                                       |                                         |                                              |                  |                  |                 |                       |                  |                 |
| 1          | Calhoun County       | 05/15/2024         | 05/17/2024 05/21/2024 | 05/20/2024                         | 05/15/2024                          |                                       | 05/15/2024                              |                                              |                  |                  |                 |                       |                  |                 |
| 1          | Chambers County      | 04/26/2024         |                       | 04/30/2024                         |                                     |                                       |                                         |                                              |                  |                  |                 |                       |                  |                 |
| 1          | Cherokee County      | 04/26/2024         |                       | 05/02/2024                         |                                     |                                       |                                         |                                              |                  |                  |                 |                       |                  |                 |
| 1          | Clay County          | 05/02/2024         | 05/03/2024 05/09/2024 | 05/07/2024                         | 05/02/2024 05/06/2024<br>06/03/2024 |                                       | 05/02/2024<br>05/06/2024<br>06/03/2024  |                                              |                  |                  |                 |                       |                  |                 |
| 1          | Coleman County       | 05/04/2024         | 05/17/2024            | 05/07/2024                         | 05/07/2024 05/13/2024               |                                       |                                         |                                              |                  |                  |                 |                       |                  |                 |
| 1          | City of Richardson   | 05/28/2024         |                       |                                    | 05/29/2024                          |                                       |                                         |                                              |                  |                  |                 |                       |                  |                 |
| 1          | Collin County        | 05/25/2024         |                       | 05/26/2024                         | 05/26/2024                          |                                       |                                         |                                              |                  |                  |                 |                       |                  |                 |
| 1          | Colorado County      | 04/26/2024         |                       | 05/02/2024                         |                                     |                                       |                                         |                                              |                  |                  |                 |                       |                  |                 |
| 1          | Comal County         | 04/26/2024         |                       | 05/02/2024                         |                                     |                                       |                                         |                                              |                  |                  |                 |                       |                  |                 |
| 1          | Concho County        | 05/16/2024         |                       | 05/15/2024                         | 05/16/2024                          |                                       |                                         |                                              |                  |                  |                 |                       |                  |                 |
| 1          | Cooke County         | 05/25/2024         |                       | 05/26/2024                         | 05/28/2024                          |                                       | 05/28/2024                              |                                              |                  |                  |                 |                       |                  |                 |
| 1          | Coryell County       | 05/04/2024         | 05/24/2024 05/29/2024 | 05/02/2024                         | 05/05/2024                          |                                       |                                         |                                              |                  |                  |                 |                       |                  |                 |
| 1          | City of Garland      | 04/26/20224        |                       |                                    | 05/31/2024                          |                                       |                                         |                                              |                  |                  |                 |                       |                  |                 |
| 1          | City of Richardson   | 05/28/2024         |                       | T                                  | 05/29/2024                          |                                       |                                         |                                              |                  |                  |                 |                       |                  | 1               |
| 1          | Dallas County        | 05/28/2024         |                       | 05/30/2024                         | 05/28/2024                          |                                       |                                         |                                              |                  |                  |                 |                       |                  | 1               |
| 1          | Delta County         | 05/09/2024         | 05/13/2024            | 05/20/2024                         | 05/13/2024 05/17/2024               |                                       | 05/13/2024                              |                                              |                  |                  |                 |                       |                  |                 |
| 1          | City of Flower Mound | 04/26/2024         | 05/30/2024 05/30/2024 |                                    |                                     |                                       |                                         |                                              |                  |                  |                 |                       |                  |                 |
| 1          | City of Lewisville   | 05/28/2024         |                       |                                    | 05/28/2024                          |                                       |                                         |                                              |                  |                  |                 |                       |                  |                 |
| 1          | City of Little Elm   | 05/28/2024         | 06/04/2024            | T                                  |                                     |                                       |                                         |                                              |                  |                  |                 |                       |                  | 1               |
| 1          | Denton County        | 04/26/2024         | 06/03/2024            | 05/26/2024                         | 05/28/2024                          |                                       |                                         |                                              |                  |                  |                 |                       |                  |                 |
| 1          | DeWitt County        | 04/26/2024         |                       | 05/02/2024                         |                                     |                                       |                                         |                                              |                  |                  |                 |                       |                  | 1               |
| 1          | Dickens County       | 04/26/2024         |                       | 04/30/2024                         |                                     |                                       |                                         |                                              |                  |                  |                 |                       |                  | 1               |
| 1          | Eastland County      | 05/04/2024         | 05/06/2024            | 05/07/2024                         | 05/05/2024                          |                                       | 05/05/2024                              |                                              |                  |                  |                 |                       |                  | 1               |
| 1          | Ellis County         | 04/26/2024         | 05/20/2024            | 04/30/2024                         | 05/01/2024                          |                                       |                                         |                                              |                  |                  |                 |                       |                  | 1               |
| 1          | City of Golinda      | 04/26/2024         |                       |                                    | 05/15/2024                          |                                       | 05/15/2024                              |                                              |                  |                  |                 |                       |                  |                 |
| 1          | City of Lott         | 04/26/2024         |                       |                                    | 05/15/2024 05/21/2024               | 05/21/2024                            | 05/15/2024                              |                                              |                  |                  |                 |                       |                  | 1               |
| 1          | City of Marlin       | 04/26/2024         |                       |                                    | 05/23/2024                          |                                       | 05/23/2024                              |                                              |                  |                  |                 |                       |                  | 1               |
| 1          | City of Rosebud      | 04/26/2024         |                       |                                    | 05/21/2024                          |                                       | 05/13/2024                              |                                              |                  |                  |                 |                       |                  |                 |
| 1          | Falls County         | 04/26/2024         | 05/13/2024            | 05/02/2024                         | 05/09/2024 05/15/2024               |                                       | 05/08/2024                              |                                              | 1                | 1                | 1               | 1                     | 1                | 1               |
| 1          | Fannin County        | 05/09/2024         |                       | 05/30/2024                         | 05/28/2024                          |                                       |                                         |                                              |                  |                  |                 |                       |                  | 1               |

| Total      |                                  | Date(s)            |                                                                         | 1                                  | Date Disaster                       |                                       |                                         |                                              | Individual Assistance Dates |                  |                 |                  | Assistance I     | Dates           |
|------------|----------------------------------|--------------------|-------------------------------------------------------------------------|------------------------------------|-------------------------------------|---------------------------------------|-----------------------------------------|----------------------------------------------|-----------------------------|------------------|-----------------|------------------|------------------|-----------------|
| JDX<br>155 | County / City                    | Incident<br>Period | Date DSO Received                                                       | Date Governor<br>Disaster Declared | Declarations Issued /<br>Rec'd      | Date Acknowledge<br>Letters (DD) Sent | Date Letter to the<br>Governor Received | Acknowledge Letters<br>(Governor Rec'd) Sent | PDA<br>Requested            | PDA<br>Scheduled | PDA<br>Complete | PDA<br>Requested | PDA<br>Scheduled | PDA<br>Complete |
| 1          | Fayette County                   | 04/26/2024         |                                                                         | 05/02/2024                         |                                     |                                       |                                         |                                              |                             |                  |                 |                  |                  |                 |
| 1          | Freestone County                 | 04/26/2024         | 05/16/2024                                                              | 04/30/2024                         | 05/16/2024 05/20/2024               |                                       | 05/16/2024                              |                                              |                             |                  |                 |                  |                  |                 |
| 1          | Galveston County                 | 04/26/2024         |                                                                         | 04/30/2024                         |                                     |                                       |                                         |                                              |                             |                  |                 |                  |                  |                 |
| 1          | Gillespie County                 | 04/26/2024         |                                                                         | 05/02/2024                         |                                     |                                       |                                         |                                              |                             |                  |                 |                  |                  |                 |
| 1          | Gonzales County                  | 04/26/2024         |                                                                         | 05/02/2024                         |                                     |                                       |                                         |                                              |                             |                  |                 |                  |                  |                 |
| 1          | Gregg County                     | 04/26/2024         |                                                                         | 05/02/2024                         |                                     |                                       |                                         |                                              |                             |                  |                 |                  |                  |                 |
| 1          | Grimes County                    | 04/28/2024         | 05/07/2024 05/14/2024                                                   | 04/30/2024                         | 05/02/2024                          |                                       |                                         |                                              |                             |                  |                 |                  |                  |                 |
| 1          | Guadalupe County                 | 04/26/2024         |                                                                         | 05/02/2024                         |                                     |                                       |                                         |                                              |                             |                  |                 |                  |                  |                 |
| 1          | Hamilton County                  | 04/26/2024         | 05/16/2024 06/04/2024                                                   | 05/02/2024                         | 05/05/2024                          |                                       | 05/05/2024<br>05/14/2024                |                                              |                             |                  |                 |                  |                  |                 |
| 1          | Hardin County                    | 05/02/2024         | 05/10/2024 05/22/2024                                                   | 05/02/2024                         | 05/02/2024 05/16/2024<br>05/21/2024 |                                       |                                         |                                              |                             |                  |                 |                  |                  |                 |
| 1          | City of Bunker Hill Village      | 05/16/2024         |                                                                         |                                    | 05/17/2024                          |                                       |                                         |                                              |                             |                  |                 |                  |                  |                 |
| 1          | City of Hilshire Village         | 05/16/2024         |                                                                         |                                    | 05/17/2024                          |                                       |                                         |                                              |                             |                  |                 |                  |                  |                 |
| 1          | City of Houston                  | 05/02/2024         | 05/17/2024 05/19/2024<br>05/21/2024 05/22/2024<br>05/23/2024 05/29/2024 |                                    | 05/17/2024                          |                                       | 05/17/2024                              |                                              |                             |                  |                 |                  |                  |                 |
| 1          | City of Hunters Creek<br>Village | 05/16/2024         |                                                                         |                                    | 05/17/2024                          |                                       |                                         |                                              |                             |                  |                 |                  |                  |                 |
| 1          | City of Piney Point Village      | 05/16/2024         |                                                                         |                                    | 05/17/2024                          |                                       |                                         |                                              |                             |                  |                 |                  |                  |                 |
| 1          | City of Spring Valley            | 05/16/2024         |                                                                         |                                    | 05/17/2024                          |                                       |                                         |                                              |                             |                  |                 |                  |                  |                 |
| 1          | City of Waller                   | 05/16/2024         |                                                                         |                                    | 05/20/2024                          |                                       |                                         |                                              |                             |                  |                 |                  |                  |                 |
| 1          | Harris County                    | 04/30/2024         | 05/07/2024 05/19/2024                                                   | 04/30/2024                         | 05/02/2024 05/17/2024               |                                       |                                         |                                              |                             |                  |                 |                  |                  |                 |
| 1          | Haskell County                   | 04/26/2024         |                                                                         | 04/30/2024                         |                                     |                                       |                                         |                                              |                             |                  |                 |                  |                  |                 |
| 1          | Hays County                      | 05/09/2024         | 05/21/2024                                                              | 05/02/2024                         | 05/10/2024                          |                                       | 05/10/2024                              |                                              |                             |                  |                 |                  |                  |                 |
| 1          | City of Caney City               | 05/26/2024         |                                                                         |                                    | 05/26/2024                          |                                       |                                         |                                              |                             |                  |                 |                  |                  |                 |
| 1          | City of Coffee City              | 04/26/2024         |                                                                         |                                    | 05/23/2024                          |                                       |                                         |                                              |                             |                  |                 |                  |                  |                 |
| 1          | City of Log Cabin                | 05/26/2024         |                                                                         |                                    | 05/26/2024                          |                                       |                                         |                                              |                             |                  |                 |                  |                  |                 |
| 1          | City of Murchison                | 04/26/2024         |                                                                         |                                    | 05/28/2024                          |                                       |                                         |                                              |                             |                  |                 |                  |                  |                 |
| 1          | City of Star Harbor              | 04/26/2024         |                                                                         |                                    | 06/03/2024                          |                                       |                                         |                                              |                             |                  |                 |                  |                  |                 |
| 1          | Henderson County                 | 04/26/2024         |                                                                         | 05/02/2024                         | 05/23/2024                          |                                       | 05/23/2024                              |                                              |                             |                  |                 |                  |                  |                 |
| 1          | Hill County                      | 04/26/2024         | 05/02/2024                                                              | 04/30/2024                         | 05/01/2024                          |                                       | 04/24/2024                              |                                              |                             |                  |                 |                  |                  |                 |
| 1          | City of Levelland                | 05/29/2024         | 05/31/2024 06/03/2024                                                   |                                    | 05/29/2024 06/03/2024               |                                       | 05/29/2024                              |                                              |                             |                  |                 |                  |                  |                 |
| 1          | Hockley County                   | 04/26/2024         | 05/31/2024 06/02/2024                                                   | 05/30/2024                         | 05/29/2024 06/04/2024               |                                       | 05/31/2024                              |                                              |                             |                  |                 |                  |                  |                 |
| 1          | Hood County                      | 04/27/2024         |                                                                         | 04/30/2024                         |                                     |                                       |                                         |                                              |                             |                  |                 |                  |                  |                 |
| 1          | Houston County                   | 04/28/2024         |                                                                         | 05/02/2024                         | 05/07/2024 05/14/2024               |                                       | 05/10/2024                              |                                              |                             |                  |                 |                  |                  |                 |
| 1          | Hunt County                      | 04/26/2024         |                                                                         | 04/30/2024                         | 04/27/2024                          |                                       | 1                                       | <u> </u>                                     |                             |                  |                 |                  |                  | t               |
| 1          | Jasper County                    | 04/26/2024         |                                                                         | 05/02/2024                         |                                     |                                       |                                         |                                              |                             |                  |                 |                  |                  | <u> </u>        |
| 1          | Jefferson County                 | 04/26/2024         |                                                                         | 05/02/2024                         |                                     |                                       |                                         |                                              |                             |                  |                 |                  |                  | <u> </u>        |
| 1          | Johnson County                   | 05/05/2024         | 05/07/2024 05/07/2024<br>05/08/2024 05/08/2024                          | 05/02/2024                         | 05/06/2024                          |                                       |                                         |                                              |                             |                  |                 |                  |                  |                 |
| 1          | Jones County                     | 04/26/2024         | 05/14/2024                                                              | 05/20/2024                         | 05/13/2024                          |                                       | 05/13/2024                              |                                              | 1                           | 1                | 1               | 1                | 1                | <u> </u>        |
| 1          | Karnes County                    | 04/26/2024         |                                                                         | 05/02/2024                         | 1                                   |                                       |                                         |                                              |                             |                  |                 |                  |                  |                 |
| 1          | Kaufman County                   | 04/26/2024         | 05/06/2024                                                              | 04/30/2024                         | 05/01/2024 05/28/2024               |                                       | 06/01/2024                              |                                              |                             |                  |                 |                  |                  | <u> </u>        |
| 1          | Kendall County                   | 04/26/2024         |                                                                         | 05/02/2024                         |                                     |                                       |                                         | <u> </u>                                     |                             |                  |                 |                  |                  | t               |
| 1          | Kerr County                      | 04/26/2024         |                                                                         | 05/02/2024                         |                                     |                                       |                                         |                                              |                             |                  |                 |                  |                  | <u> </u>        |
| 1          | Kimble County                    | 04/26/2024         |                                                                         | 05/02/2024                         |                                     |                                       |                                         |                                              |                             |                  |                 |                  |                  | <u> </u>        |
| 1          | Knox County                      | 04/26/2024         |                                                                         | 04/30/2024                         |                                     |                                       |                                         |                                              |                             |                  |                 |                  |                  | <u> </u>        |
| 1          | Lamar County                     | 05/08/2024         |                                                                         | 05/20/2024                         | 05/16/2024 05/22/2024               |                                       | 05/21/2024                              |                                              |                             |                  |                 |                  |                  | <u> </u>        |
| 1          | Lampasas County                  | 05/05/2024         | 05/10/2024                                                              | 05/02/2024                         | 05/06/2024                          |                                       | 05/10/2024                              |                                              |                             |                  |                 |                  |                  | <u> </u>        |
| 1          | Lavaca County                    | 04/26/2024         |                                                                         | 05/02/2024                         |                                     |                                       |                                         |                                              |                             |                  |                 |                  |                  | <u> </u>        |
| 1          | Lee County                       | 04/26/2024         |                                                                         | 05/02/2024                         |                                     |                                       |                                         |                                              |                             |                  |                 |                  |                  | <u> </u>        |
| 1          | Leon County                      | 05/01/2024         | 05/15/2024 05/21/2024                                                   | 04/30/2024                         | 05/02/2024 05/06/2024               |                                       | 05/02/2024                              |                                              |                             |                  |                 |                  |                  |                 |
| 1          | City of Cleveland                | 04/30/2024         | 06/03/2024                                                              |                                    | 05/13/2024<br>05/03/2024 05/13/2024 |                                       | 05/06/2024                              |                                              |                             |                  |                 |                  |                  | <u> </u>        |
|            | -                                |                    |                                                                         |                                    |                                     |                                       |                                         |                                              |                             |                  |                 |                  |                  | <u> </u>        |
| 1          | City of Liberty                  | 04/26/2024         |                                                                         |                                    | 04/30/2024                          |                                       |                                         |                                              |                             |                  |                 |                  | l                | L               |