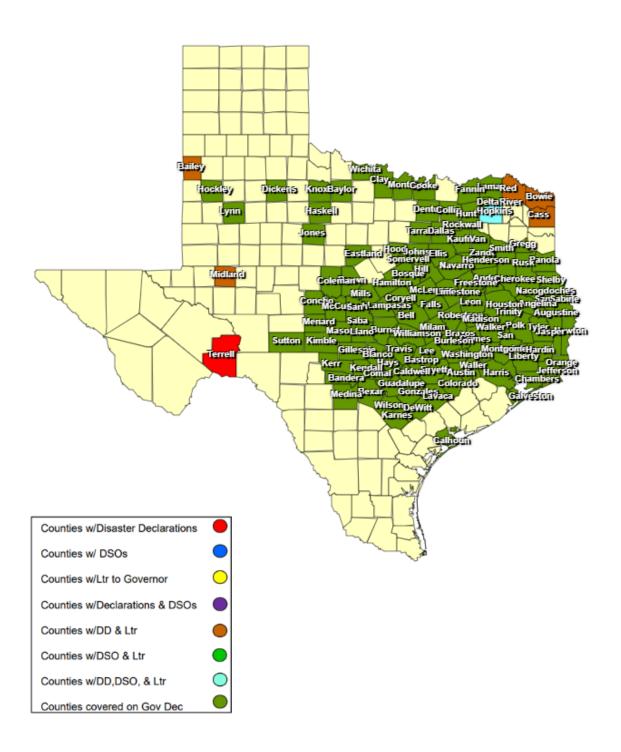

# 24-0014 26APR Severe Weather as of 06/09/2024

| Total      |                                      | Date(s)            |                                     | _                                  | Date Disaster                       |                                       |                                         |                                              | Individu         | al Assistance    | e Dates         | Public           | Assistance I     | Dates           |
|------------|--------------------------------------|--------------------|-------------------------------------|------------------------------------|-------------------------------------|---------------------------------------|-----------------------------------------|----------------------------------------------|------------------|------------------|-----------------|------------------|------------------|-----------------|
| JDX<br>158 | County / City                        | Incident<br>Period | Date DSO Received                   | Date Governor<br>Disaster Declared | Declarations Issued /<br>Rec'd      | Date Acknowledge<br>Letters (DD) Sent | Date Letter to the<br>Governor Received | Acknowledge Letters<br>(Governor Rec'd) Sent | PDA<br>Requested | PDA<br>Scheduled | PDA<br>Complete | PDA<br>Requested | PDA<br>Scheduled | PDA<br>Complete |
| 1          | City of Palestine                    | 04/26/2024         |                                     |                                    | 06/04/2024                          |                                       |                                         | 06/04/2024                                   |                  |                  |                 |                  |                  |                 |
| 1          | Anderson County                      | 04/26/2024         |                                     | 05/02/2024                         | 05/31/2024                          |                                       | 05/31/2024                              |                                              |                  |                  |                 |                  |                  |                 |
| 1          | Angelina County                      | 04/26/2024         |                                     | 05/02/2024                         |                                     |                                       |                                         |                                              |                  |                  |                 |                  |                  |                 |
| 1          | City of Poteet                       | 04/26/2024         | 05/17/2024                          |                                    | 05/15/2024 05/21/2024               |                                       | 05/15/2024                              |                                              |                  |                  |                 |                  |                  |                 |
| 1          | Austin County                        | 04/26/2024         |                                     | 05/02/2024                         |                                     |                                       |                                         |                                              |                  |                  |                 |                  |                  |                 |
| 1          | Bailey County                        | 04/26/2024         |                                     |                                    | 06/03/2024 06/07/2024               |                                       | 06/03/2024                              |                                              |                  |                  |                 |                  |                  |                 |
| 1          | Bandera County                       | 04/26/2024         |                                     | 05/02/2024                         |                                     |                                       |                                         |                                              |                  |                  |                 |                  |                  |                 |
| 1          | Bastrop County                       | 04/26/2024         |                                     | 05/02/2024                         |                                     |                                       |                                         |                                              |                  |                  |                 |                  |                  |                 |
| 1          | Baylor County                        | 04/26/2024         |                                     | 04/30/2024                         |                                     |                                       |                                         |                                              |                  |                  |                 |                  |                  |                 |
| 1          | City of Temple                       | 04/26/2024         |                                     |                                    | 06/01/2024                          |                                       |                                         |                                              |                  |                  |                 |                  |                  |                 |
| 1          | Bell County                          | 04/26/2024         |                                     | 05/02/2024                         | 05/22/2024 05/29/2024               |                                       | 05/22/2024<br>05/30/2024                |                                              |                  |                  |                 |                  |                  |                 |
| 1          | Bexar County                         | 04/26/2024         |                                     | 05/02/2024                         |                                     |                                       |                                         |                                              |                  |                  |                 |                  |                  |                 |
| 1          | Blanco County                        | 05/09/2024         | 05/21/2024                          | 05/02/2024                         | 05/10/2024 05/14/2024               |                                       |                                         |                                              |                  |                  |                 |                  |                  |                 |
| 1          | City of Valley Mills                 | 04/27/2024         |                                     |                                    | 05/08/2024                          |                                       |                                         |                                              |                  |                  |                 |                  |                  |                 |
| 1          | Bosque County                        | 05/01/2024         | 05/08/2024                          | 05/02/2024                         | 05/06/2024                          |                                       | 05/06/2024                              |                                              |                  |                  |                 |                  |                  |                 |
| 1          | Bowie County                         | 04/26/2024         |                                     |                                    | 06/04/2024                          |                                       | 06/04/2024                              |                                              |                  |                  |                 |                  |                  |                 |
| 1          | Brazos County                        | 04/28/2024         | 05/08/2024 05/19/2024               | 05/02/2024                         | 05/07/2024 05/14/2024               |                                       | 05/06/2024                              |                                              |                  |                  |                 |                  |                  |                 |
| 1          | Brown County                         | 05/04/2024         | 05/13/2024                          | 05/15/2024                         | 05/08/2024 05/13/2024               |                                       | 05/09/2024                              |                                              |                  |                  |                 |                  |                  |                 |
| 1          | Burleson County                      | 04/26/2024         |                                     | 05/02/2024                         |                                     |                                       |                                         |                                              |                  |                  |                 |                  |                  |                 |
| 1          | Burnet County                        | 04/26/2024         | 05/13/2024                          | 05/02/2024                         | 05/08/2024                          |                                       | 05/08/2024                              |                                              |                  |                  |                 |                  |                  |                 |
| 1          | Caldwell County                      | 04/26/2024         |                                     | 05/02/2024                         |                                     |                                       |                                         |                                              |                  |                  |                 |                  |                  |                 |
| 1          | Calhoun County                       | 05/15/2024         | 05/17/2024 05/21/2024               | 05/20/2024                         | 05/15/2024                          |                                       | 05/15/2024                              |                                              |                  |                  |                 |                  |                  |                 |
| 1          | Cass County                          | 04/26/2024         |                                     |                                    | 06/05/2024                          |                                       | 06/05/2024                              |                                              |                  |                  |                 |                  |                  |                 |
| 1          | Chambers County                      | 04/26/2024         |                                     | 04/30/2024                         |                                     |                                       |                                         |                                              |                  |                  |                 |                  |                  |                 |
| 1          | Cherokee County<br>Clay County       | 04/26/2024         | 05/03/2024 05/09/2024               | 05/02/2024                         | 05/02/2024 05/06/2024<br>06/03/2024 |                                       | 05/02/2024<br>05/06/2024<br>06/03/2024  |                                              |                  |                  |                 |                  |                  |                 |
| 1          | Coleman County                       | 05/04/2024         | 05/17/2024                          | 05/07/2024                         | 05/07/2024 05/13/2024               |                                       |                                         |                                              |                  |                  |                 |                  |                  |                 |
| 1          | City of Richardson                   | 05/28/2024         |                                     |                                    | 05/29/2024                          |                                       |                                         |                                              |                  |                  |                 |                  |                  |                 |
| 1          | Collin County                        | 05/25/2024         |                                     | 05/26/2024                         | 05/26/2024                          |                                       |                                         |                                              |                  |                  |                 |                  |                  |                 |
| 1          | Colorado County                      | 04/26/2024         |                                     | 05/02/2024                         |                                     |                                       |                                         |                                              |                  |                  |                 |                  |                  |                 |
| 1          | Comal County                         | 04/26/2024         |                                     | 05/02/2024                         |                                     |                                       |                                         |                                              |                  |                  |                 |                  |                  |                 |
| 1          | Concho County                        | 05/16/2024         |                                     | 05/15/2024                         | 05/16/2024                          |                                       |                                         |                                              |                  |                  |                 |                  |                  |                 |
| 1          | Cooke County                         | 05/25/2024         |                                     | 05/26/2024                         | 05/28/2024                          |                                       | 05/28/2024                              |                                              |                  |                  |                 |                  |                  |                 |
| 1          | Coryell County                       | 05/04/2024         | 05/24/2024 05/29/2024               | 05/02/2024                         | 05/05/2024                          |                                       |                                         |                                              |                  |                  |                 |                  |                  |                 |
| 1          | City of Garland                      | 04/26/20224        |                                     |                                    | 05/31/2024                          |                                       |                                         |                                              |                  |                  |                 |                  |                  |                 |
| 1          | City of Richardson                   | 05/28/2024         |                                     |                                    | 05/29/2024                          |                                       |                                         |                                              |                  |                  | L               |                  |                  | Ļ               |
| 1          | Dallas County                        | 05/28/2024         | 05/10/222                           | 05/30/2024                         | 05/28/2024                          |                                       | 05/16/2222                              |                                              |                  |                  |                 |                  |                  | <b> </b>        |
| 1          | Delta County<br>City of Flower Mound | 05/09/2024         | 05/13/2024<br>05/30/2024 05/30/2024 | 05/20/2024                         | 05/13/2024 05/17/2024               |                                       | 05/13/2024                              |                                              |                  |                  |                 |                  |                  |                 |
| 1          | City of Lewisville                   | 05/28/2024         | 06/06/2024 06/07/2024               |                                    | 05/28/2024                          |                                       |                                         |                                              |                  |                  |                 |                  |                  | <u> </u>        |
| 1          | City of Little Elm                   |                    | 06/04/2024                          | 1                                  |                                     |                                       |                                         |                                              |                  |                  |                 |                  |                  | 1               |
| 1          | Denton County                        | 04/26/2024         | 06/03/2024 06/06/2024<br>06/07/2024 | 05/26/2024                         | 05/28/2024                          |                                       |                                         |                                              |                  |                  |                 |                  |                  |                 |
| 1          | DeWitt County                        | 04/26/2024         |                                     | 05/02/2024                         |                                     |                                       |                                         |                                              |                  |                  |                 |                  |                  |                 |
| 1          | Dickens County                       | 04/26/2024         |                                     | 04/30/2024                         |                                     |                                       |                                         |                                              |                  | 1                | t               |                  |                  |                 |
| 1          | Eastland County                      | 05/04/2024         | 05/06/2024                          | 05/07/2024                         | 05/05/2024                          |                                       | 05/05/2024                              |                                              |                  |                  |                 |                  |                  | 1               |
| 1          | Ellis County                         | 04/26/2024         | 05/20/2024                          | 04/30/2024                         | 05/01/2024                          |                                       |                                         |                                              |                  |                  | 1               |                  |                  |                 |
| 1          | City of Golinda                      | 04/26/2024         |                                     |                                    | 05/15/2024                          |                                       | 05/15/2024                              |                                              |                  | 1                | t               |                  |                  |                 |
| 1          | City of Lott                         | 04/26/2024         |                                     | 1                                  | 05/15/2024 05/21/2024               | 05/21/2024                            | 05/15/2024                              |                                              |                  |                  | İ               |                  |                  |                 |

| Total      |                                  | Date(s)            |                                                                         |                                    | Date Disaster                       |                                       |                                         |                                              | Individu         | al Assistance    | Dates           | Public           | Assistance I     | Dates           |
|------------|----------------------------------|--------------------|-------------------------------------------------------------------------|------------------------------------|-------------------------------------|---------------------------------------|-----------------------------------------|----------------------------------------------|------------------|------------------|-----------------|------------------|------------------|-----------------|
| JDX<br>158 | County / City                    | Incident<br>Period | Date DSO Received                                                       | Date Governor<br>Disaster Declared | Declarations Issued /<br>Rec'd      | Date Acknowledge<br>Letters (DD) Sent | Date Letter to the<br>Governor Received | Acknowledge Letters<br>(Governor Rec'd) Sent | PDA<br>Requested | PDA<br>Scheduled | PDA<br>Complete | PDA<br>Requested | PDA<br>Scheduled | PDA<br>Complete |
| 1          | City of Marlin                   | 04/26/2024         |                                                                         |                                    | 05/23/2024                          |                                       | 05/23/2024                              |                                              |                  |                  |                 |                  |                  |                 |
| 1          | City of Rosebud                  | 04/26/2024         |                                                                         |                                    | 05/21/2024                          |                                       | 05/13/2024                              |                                              |                  |                  |                 |                  |                  |                 |
| 1          | Falls County                     | 04/26/2024         | 05/13/2024                                                              | 05/02/2024                         | 05/09/2024 05/15/2024               |                                       | 05/08/2024                              |                                              |                  |                  |                 |                  |                  |                 |
| 1          | Fannin County                    | 05/09/2024         |                                                                         | 05/30/2024                         | 05/28/2024                          |                                       |                                         |                                              |                  |                  |                 |                  |                  |                 |
| 1          | Fayette County                   | 04/26/2024         |                                                                         | 05/02/2024                         |                                     |                                       |                                         |                                              |                  |                  |                 |                  |                  |                 |
| 1          | Freestone County                 | 04/26/2024         | 05/16/2024                                                              | 04/30/2024                         | 05/16/2024 05/20/2024               |                                       | 05/16/2024                              |                                              |                  |                  |                 |                  |                  |                 |
| 1          | Galveston County                 | 04/26/2024         |                                                                         | 04/30/2024                         | 06/06/2024                          |                                       |                                         |                                              |                  |                  |                 |                  |                  |                 |
| 1          | Gillespie County                 | 04/26/2024         |                                                                         | 05/02/2024                         |                                     |                                       |                                         |                                              |                  |                  |                 |                  |                  |                 |
| 1          | Gonzales County                  | 04/26/2024         |                                                                         | 05/02/2024                         |                                     |                                       |                                         |                                              |                  |                  |                 |                  |                  |                 |
| 1          | Gregg County                     | 04/26/2024         |                                                                         | 05/02/2024                         |                                     |                                       |                                         |                                              |                  |                  |                 |                  |                  |                 |
| 1          | Grimes County                    | 04/28/2024         | 05/07/2024 05/14/2024                                                   | 04/30/2024                         | 05/02/2024                          |                                       |                                         |                                              |                  |                  |                 |                  |                  |                 |
| 1          | Guadalupe County                 | 04/26/2024         |                                                                         | 05/02/2024                         |                                     |                                       |                                         |                                              |                  |                  |                 |                  |                  |                 |
| 1          | Hamilton County                  | 04/26/2024         | 05/16/2024 06/04/2024                                                   | 05/02/2024                         | 05/05/2024                          |                                       | 05/05/2024<br>05/14/2024                |                                              |                  |                  |                 |                  |                  |                 |
| 1          | Hardin County                    | 05/02/2024         | 05/10/2024 05/22/2024                                                   | 05/02/2024                         | 05/02/2024 05/16/2024<br>05/21/2024 |                                       |                                         |                                              |                  |                  |                 |                  |                  |                 |
| 1          | City of Bunker Hill Village      | 05/16/2024         |                                                                         |                                    | 05/17/2024                          |                                       |                                         |                                              |                  |                  |                 |                  |                  |                 |
| 1          | City of Hilshire Village         | 05/16/2024         |                                                                         |                                    | 05/17/2024                          |                                       |                                         |                                              |                  |                  |                 |                  |                  |                 |
| 1          | City of Houston                  | 05/02/2024         | 05/17/2024 05/19/2024<br>05/21/2024 05/22/2024<br>05/23/2024 05/29/2024 |                                    | 05/17/2024                          |                                       | 05/17/2024                              |                                              |                  |                  |                 |                  |                  |                 |
| 1          | City of Hunters Creek<br>Village | 05/16/2024         |                                                                         |                                    | 05/17/2024                          |                                       |                                         |                                              |                  |                  |                 |                  |                  |                 |
| 1          | City of Piney Point Village      | 05/16/2024         |                                                                         |                                    | 05/17/2024                          |                                       |                                         |                                              |                  |                  |                 |                  |                  |                 |
| 1          | City of Spring Valley            | 05/16/2024         |                                                                         |                                    | 05/17/2024                          |                                       |                                         |                                              |                  |                  |                 |                  |                  |                 |
| 1          | City of Waller                   | 05/16/2024         |                                                                         |                                    | 05/20/2024                          |                                       |                                         |                                              |                  |                  |                 |                  |                  |                 |
| 1          | Harris County                    | 04/30/2024         | 05/07/2024 05/19/2024                                                   | 04/30/2024                         | 05/02/2024 05/17/2024               |                                       |                                         |                                              |                  |                  |                 |                  |                  |                 |
| 1          | Haskell County                   | 04/26/2024         |                                                                         | 04/30/2024                         |                                     |                                       |                                         |                                              |                  |                  |                 |                  |                  |                 |
| 1          | Hays County                      | 05/09/2024         | 05/21/2024                                                              | 05/02/2024                         | 05/10/2024                          |                                       | 05/10/2024                              |                                              |                  |                  |                 |                  |                  |                 |
| 1          | City of Caney City               | 05/26/2024         |                                                                         |                                    | 05/26/2024                          |                                       |                                         |                                              |                  |                  |                 |                  |                  |                 |
| 1          | City of Coffee City              | 04/26/2024         |                                                                         |                                    | 05/23/2024                          |                                       |                                         |                                              |                  |                  |                 |                  |                  |                 |
| 1          | City of Log Cabin                | 05/26/2024         |                                                                         |                                    | 05/26/2024                          |                                       |                                         |                                              |                  |                  |                 |                  |                  |                 |
| 1          | City of Murchison                | 04/26/2024         |                                                                         |                                    | 05/28/2024                          |                                       |                                         |                                              |                  |                  |                 |                  |                  |                 |
| 1          | City of Star Harbor              | 04/26/2024         |                                                                         |                                    | 06/03/2024                          |                                       |                                         |                                              |                  |                  |                 |                  |                  |                 |
| 1          | Henderson County                 | 04/26/2024         |                                                                         | 05/02/2024                         | 05/23/2024                          |                                       | 05/23/2024                              |                                              |                  |                  |                 |                  |                  |                 |
| 1          | Hill County                      | 04/26/2024         | 05/02/2024                                                              | 04/30/2024                         | 05/01/2024                          |                                       | 04/24/2024                              |                                              |                  |                  |                 |                  |                  |                 |
| 1          | City of Levelland                | 05/29/2024         | 05/31/2024 06/03/2024                                                   |                                    | 05/29/2024 06/03/2024               |                                       | 05/29/2024                              |                                              |                  |                  |                 |                  |                  |                 |
| 1          | Hockley County                   | 04/26/2024         | 05/31/2024 06/02/2024                                                   | 05/30/2024                         | 05/29/2024 06/04/2024               |                                       | 05/31/2024                              |                                              |                  |                  |                 |                  |                  | <u>├</u>        |
| 1          | Hood County                      | 04/27/2024         |                                                                         | 04/30/2024                         |                                     |                                       |                                         |                                              |                  |                  |                 |                  |                  |                 |
| 1          | Hopkins County                   | 04/26/2024         | 06/07/2024                                                              |                                    | 06/06/2024                          |                                       | 06/06/2024                              |                                              |                  |                  |                 |                  |                  |                 |
| 1          | Houston County                   | 04/28/2024         |                                                                         | 05/02/2024                         | 05/07/2024 05/14/2024               |                                       | 05/10/2024                              |                                              |                  |                  |                 |                  |                  | <u>├</u> ──┤    |
| 1          | Hunt County                      | 04/26/2024         |                                                                         | 04/30/2024                         | 04/27/2024                          |                                       |                                         | 1                                            |                  |                  |                 |                  |                  |                 |
| 1          | Jasper County                    | 04/26/2024         |                                                                         | 05/02/2024                         |                                     |                                       |                                         |                                              |                  |                  |                 |                  |                  | ├               |
| 1          | Jefferson County                 | 04/26/2024         |                                                                         | 05/02/2024                         |                                     |                                       |                                         |                                              |                  |                  |                 |                  |                  | ├               |
| 1          | Johnson County                   | 05/05/2024         | 05/07/2024 05/07/2024<br>05/08/2024 05/08/2024                          | 05/02/2024                         | 05/06/2024                          |                                       |                                         |                                              |                  |                  |                 |                  |                  |                 |
| 1          | Jones County                     | 04/26/2024         | 05/14/2024                                                              | 05/20/2024                         | 05/13/2024                          |                                       | 05/13/2024                              |                                              |                  |                  |                 |                  |                  |                 |
| 1          | Karnes County                    | 04/26/2024         |                                                                         | 05/02/2024                         |                                     |                                       |                                         |                                              |                  |                  |                 |                  |                  |                 |
| 1          | Kaufman County                   | 04/26/2024         | 05/06/2024                                                              | 04/30/2024                         | 05/01/2024 05/28/2024               |                                       | 06/01/2024                              |                                              |                  |                  |                 |                  |                  |                 |
| 1          | Kendall County                   | 04/26/2024         |                                                                         | 05/02/2024                         |                                     |                                       |                                         |                                              |                  |                  |                 |                  |                  |                 |
| 1          | Kerr County                      | 04/26/2024         |                                                                         | 05/02/2024                         |                                     |                                       |                                         |                                              |                  |                  |                 |                  |                  |                 |
|            | Kimble County                    | 04/26/2024         |                                                                         | 05/02/2024                         |                                     |                                       |                                         |                                              |                  |                  |                 |                  |                  | <u>├</u>        |
| 1          | Knox County                      | 04/26/2024         |                                                                         | 04/30/2024                         |                                     |                                       |                                         |                                              |                  |                  |                 |                  |                  | ┼───┤           |
| 1          | Lamar County                     | 05/08/2024         |                                                                         | 05/20/2024                         | 05/16/2024 05/22/2024               |                                       | 05/21/2024                              |                                              |                  |                  |                 |                  |                  | ┟───┤           |
|            |                                  | 30,00,2024         |                                                                         | 00/20/2024                         | 55, 10/2024 UU/22/2024              |                                       | 00/2 1/2027                             | l                                            | 1                | I                |                 | I                |                  |                 |

| Total      |                      | Date(s)            |                                     |                                    | Date Disaster                                  |                                       |                                         |                                              | Individu         | al Assistance    | e Dates         | Public           | Assistance I     | Dates           |
|------------|----------------------|--------------------|-------------------------------------|------------------------------------|------------------------------------------------|---------------------------------------|-----------------------------------------|----------------------------------------------|------------------|------------------|-----------------|------------------|------------------|-----------------|
| JDX<br>158 | County / City        | Incident<br>Period | Date DSO Received                   | Date Governor<br>Disaster Declared | Declarations Issued /<br>Rec'd                 | Date Acknowledge<br>Letters (DD) Sent | Date Letter to the<br>Governor Received | Acknowledge Letters<br>(Governor Rec'd) Sent | PDA<br>Requested | PDA<br>Scheduled | PDA<br>Complete | PDA<br>Requested | PDA<br>Scheduled | PDA<br>Complete |
| 1          | Lampasas County      | 05/05/2024         | 05/10/2024                          | 05/02/2024                         | 05/06/2024                                     |                                       | 05/10/2024                              |                                              |                  |                  |                 |                  |                  |                 |
| 1          | Lavaca County        | 04/26/2024         |                                     | 05/02/2024                         |                                                |                                       |                                         |                                              |                  |                  |                 |                  |                  |                 |
| 1          | Lee County           | 04/26/2024         |                                     | 05/02/2024                         |                                                |                                       |                                         |                                              |                  |                  |                 |                  |                  |                 |
| 1          | Leon County          | 05/01/2024         | 05/15/2024 05/21/2024<br>06/03/2024 | 04/30/2024                         | 05/02/2024 05/06/2024<br>05/13/2024            |                                       | 05/02/2024<br>05/06/2024                |                                              |                  |                  |                 |                  |                  |                 |
| 1          | City of Cleveland    | 04/30/2024         |                                     |                                    | 05/03/2024 05/13/2024                          |                                       |                                         |                                              |                  |                  |                 |                  |                  |                 |
| 1          | City of Liberty      | 04/26/2024         |                                     |                                    | 04/30/2024                                     |                                       |                                         |                                              |                  |                  |                 |                  |                  |                 |
| 1          | City of Plum Grove   | 04/26/2024         |                                     |                                    | 05/02/2024                                     |                                       |                                         |                                              |                  |                  |                 |                  |                  |                 |
| 1          | Liberty County       | 04/29/2024         |                                     | 04/30/2024                         | 04/30/2024 05/08/2024<br>05/10/2024 06/06/2024 |                                       |                                         |                                              |                  |                  |                 |                  |                  |                 |
| 1          | City of Kosse        | 04/26/2024         |                                     |                                    | 05/23/2024                                     |                                       | 05/23/2024                              |                                              |                  |                  |                 |                  |                  |                 |
| 1          | City of Thornton     | 05/09/2024         |                                     |                                    | 05/28/2024                                     |                                       | 05/28/2024                              |                                              |                  |                  |                 |                  |                  |                 |
| 1          | Limestone County     | 04/26/2024         | 05/14/2024                          | 04/30/2024                         | 05/15/2024                                     |                                       | 05/15/2024                              |                                              |                  |                  |                 |                  |                  |                 |
| 1          | Llano County         | 04/26/2024         |                                     | 05/02/2024                         |                                                |                                       |                                         |                                              |                  |                  |                 |                  |                  |                 |
| 1          | Lynn County          | 05/29/2024         |                                     | 05/30/2024                         | 05/29/2024 06/04/2024                          |                                       | 06/01/2024                              |                                              |                  |                  |                 |                  |                  |                 |
| 1          | Madison County       | 04/28/2024         | 05/23/2024                          | 04/30/2024                         | 05/01/2024 05/07/2024                          |                                       | 05/07/2024                              |                                              |                  |                  |                 |                  |                  |                 |
| 1          | Mason County         | 04/26/2024         |                                     | 05/02/2024                         |                                                |                                       |                                         |                                              |                  |                  |                 |                  |                  |                 |
| 1          | McCulloch County     | 04/26/2024         |                                     | 05/15/2024                         | 05/20/2024                                     |                                       |                                         |                                              |                  |                  |                 |                  |                  | 1               |
| 1          | McLennan County      | 04/26/2024         | 05/03/2024                          | 04/30/2024                         | 05/03/2024 05/07/2024                          |                                       | 05/03/2024                              |                                              |                  |                  |                 |                  |                  |                 |
| 1          | Medina County        | 04/26/2024         |                                     | 05/02/2024                         |                                                |                                       |                                         |                                              |                  |                  |                 |                  |                  |                 |
| 1          | Menard County        | 04/26/2024         |                                     | 05/15/2024                         | 05/09/2024                                     |                                       |                                         |                                              |                  |                  |                 |                  |                  |                 |
| 1          | Midland County       | 05/30/2024         |                                     |                                    | 06/03/2024                                     |                                       | 06/03/2024                              |                                              |                  |                  |                 |                  |                  |                 |
| 1          | Milam County         | 04/26/2024         | 05/01/2024                          | 05/02/2024                         | 05/21/20204                                    |                                       |                                         |                                              |                  |                  |                 |                  |                  |                 |
| 1          | Mills County         | 04/26/2024         | 05/16/2024                          | 05/07/2024                         | 05/06/2024                                     |                                       | 05/14/2024                              |                                              |                  |                  |                 |                  |                  |                 |
| 1          | Montague County      | 04/26/2024         |                                     | 05/26/2024                         | 06/05/2024                                     |                                       |                                         |                                              |                  |                  |                 |                  |                  |                 |
| 1          | Montgomery County    | 04/29/2024         | 05/17/2024                          | 04/30/2024                         | 05/02/2024                                     |                                       |                                         |                                              |                  |                  |                 |                  |                  |                 |
| 1          | Nacogdoches County   | 04/26/2024         | 06/03/2024 06/04/2024<br>06/07/2024 | 05/02/2024                         | 05/31/2024                                     |                                       | 05/31/2024                              |                                              |                  |                  |                 |                  |                  |                 |
| 1          | City of Oak Valley   | 04/26/2024         | 05/13/2024                          |                                    | 05/31/2024                                     |                                       |                                         |                                              |                  |                  |                 |                  |                  | 1               |
| 1          | Navarro County       | 04/26/2024         | 05/09/2024                          | 04/30/2024                         | 05/06/2024 05/13/2024                          |                                       |                                         |                                              |                  |                  |                 |                  |                  | 1               |
| 1          | Newton County        | 04/26/2024         |                                     | 05/02/2024                         | 05/14/2024                                     |                                       |                                         |                                              |                  |                  |                 |                  |                  |                 |
| 1          | Orange County        | 04/26/2024         |                                     | 05/02/2024                         | 05/16/2024                                     |                                       |                                         |                                              |                  |                  |                 |                  |                  |                 |
| 1          | Panola County        | 04/26/2024         |                                     | 05/02/2024                         | 06/04/2024                                     |                                       |                                         |                                              |                  |                  |                 |                  |                  |                 |
| 1          | City of Livingston   | 04/29/2024         | 05/07/2024                          |                                    | 05/02/2024 05/09/2024                          |                                       |                                         |                                              |                  |                  |                 |                  |                  |                 |
| 1          | City of Onalaska     | 04/26/2024         |                                     |                                    | 05/13/2024                                     |                                       |                                         |                                              |                  |                  |                 |                  |                  |                 |
| 1          | Polk County          | 04/26/2024         | 05/04/2024                          | 04/30/2024                         | 04/29/2024 05/03/2024                          |                                       | 05/14/2024                              |                                              |                  |                  |                 |                  |                  |                 |
| 1          | Red River County     | 05/08/2024         |                                     | 1                                  | 06/05/2024                                     |                                       | 06/05/2024                              |                                              |                  |                  |                 |                  |                  | 1               |
| 1          | Robertson County     | 04/26/2024         |                                     | 05/02/2024                         | 05/15/2024                                     |                                       | 05/15/2024                              |                                              |                  |                  |                 |                  |                  | 1               |
| 1          | Rockwall County      | 05/28/2024         |                                     | 05/30/2024                         | 05/28/2024                                     |                                       |                                         |                                              |                  |                  |                 |                  |                  | 1               |
| 1          | Rusk County          | 04/26/2024         |                                     | 05/02/2024                         |                                                |                                       |                                         |                                              |                  |                  |                 |                  |                  |                 |
| 1          | City of Hemphill     |                    |                                     | 1                                  | 05/31/2024                                     |                                       |                                         |                                              |                  |                  |                 |                  |                  | 1               |
| 1          | City of Pineland     | 04/26/2024         |                                     |                                    | 05/31/2024                                     |                                       |                                         |                                              |                  |                  |                 |                  |                  | 1               |
| 1          | Sabine County        | 04/26/2024         | 06/05/2024 06/07/2024               | 05/02/2024                         | 05/31/2024                                     |                                       |                                         |                                              |                  |                  |                 |                  |                  | 1               |
| 1          | San Augustine County | 04/26/2024         |                                     | 05/02/2024                         |                                                |                                       |                                         |                                              |                  |                  |                 |                  |                  | 1               |
| 1          | San Jacinto County   | 04/28/2024         | 04/29/2024                          | 04/30/2024                         | 04/29/2024 05/06/2024                          |                                       | 04/29/2024                              |                                              |                  |                  |                 |                  |                  | 1               |
| 1          | San Saba County      | 04/26/2024         | 05/16/2024                          | 05/15/2024                         | 05/07/2024                                     |                                       | 05/14/2024                              |                                              |                  |                  |                 |                  |                  | 1               |
| 1          | Shelby County        | 04/26/2024         | 06/02/2024                          | 05/02/2024                         | 06/02/2024                                     |                                       | 06/02/2024                              |                                              |                  |                  |                 |                  |                  | 1               |
| 1          | Smith County         | 04/26/2024         |                                     | 05/02/2024                         | 05/24/2024                                     |                                       |                                         |                                              | 1                | 1                | 1               | 1                | -                | 1               |
| 1          | Somervell County     | 04/26/2024         |                                     | 04/30/2024                         |                                                |                                       |                                         |                                              | 1                | 1                | 1               | 1                | -                | 1               |
| 1          | City of Sonora       | 04/26/2024         |                                     | 1                                  | 05/15/2024                                     |                                       |                                         |                                              |                  |                  |                 |                  |                  | 1               |
| 1          | Sutton County        | 04/24/2024         |                                     | 05/15/2024                         |                                                |                                       |                                         |                                              |                  |                  |                 |                  |                  | <u> </u>        |
| 1          | Tarrant County       | 04/26/2024         |                                     | 04/30/2024                         | İ                                              | İ                                     | İ                                       |                                              |                  |                  |                 |                  |                  | 1               |
|            | Terrell County       |                    |                                     | 1                                  | 06/03/2024                                     |                                       |                                         |                                              |                  |                  |                 |                  |                  | 1               |

| Total      |                    | Date(s)            |                                                                         | Date Governor     | Date Disaster                       | Date Acknowledge  | Date Letter to the       | Acknowledge Letters   | Individu         | al Assistance    | e Dates         | Public           | Assistance       | Dates           |
|------------|--------------------|--------------------|-------------------------------------------------------------------------|-------------------|-------------------------------------|-------------------|--------------------------|-----------------------|------------------|------------------|-----------------|------------------|------------------|-----------------|
| JDX<br>158 | County / City      | Incident<br>Period | Date DSO Received                                                       | Disaster Declared | Declarations Issued /<br>Rec'd      | Letters (DD) Sent | Governor Received        | (Governor Rec'd) Sent | PDA<br>Requested | PDA<br>Scheduled | PDA<br>Complete | PDA<br>Requested | PDA<br>Scheduled | PDA<br>Complete |
| 1          | Travis County      | 04/26/2024         |                                                                         | 05/02/2024        |                                     |                   |                          |                       |                  |                  |                 |                  |                  |                 |
| 1          | Trinity County     | 04/28/2024         | 04/30/2024 05/03/2024<br>05/06/2024 05/07/2024<br>05/08/2024 05/12/2024 | 04/30/2024        | 04/29/2024 05/06/2024<br>06/04/2024 |                   | 04/29/2024               |                       |                  |                  |                 |                  |                  |                 |
| 1          | Tyler County       | 04/28/2024         | 05/09/2024                                                              | 04/30/2024        | 04/30/2024                          |                   |                          |                       |                  |                  |                 |                  |                  |                 |
| 1          | Van Zandt County   | 04/26/2024         |                                                                         | 05/02/2024        | 05/16/2024 05/28/2024               |                   | 05/22/2024<br>05/29/2024 |                       |                  |                  |                 |                  |                  |                 |
| 1          | City of Huntsville | 04/29/2024         |                                                                         |                   | 05/02/2024 05/09/2024               |                   |                          |                       |                  |                  |                 |                  |                  |                 |
| 1          | Walker County      | 04/28/2024         | 04/30/2024 05/08/2024                                                   | 04/30/2024        | 04/29/2024                          |                   | 04/29/2024               |                       |                  |                  |                 |                  |                  |                 |
| 1          | City of Waller     | 05/16/2024         |                                                                         |                   | 05/20/2024                          |                   |                          |                       |                  |                  |                 |                  |                  |                 |
| 1          | Waller County      | 04/26/2024         | 05/23/2024                                                              | 05/02/2024        | 05/22/2024                          |                   |                          |                       |                  |                  |                 |                  |                  |                 |
| 1          | Washington County  | 04/26/2024         |                                                                         | 05/02/2024        | 05/17/2024 05/22/2024               |                   | 05/17/2024               |                       |                  |                  |                 |                  |                  | Í               |
| 1          | Wichita County     | 04/26/2024         |                                                                         | 04/30/2024        | 05/14/2024                          |                   |                          |                       |                  |                  |                 |                  |                  |                 |
| 1          | Williamson County  | 04/26/2024         |                                                                         | 05/02/2024        |                                     |                   |                          |                       |                  |                  |                 |                  |                  |                 |
| 1          | Wilson County      | 04/26/2024         |                                                                         | 05/02/2024        |                                     |                   |                          |                       |                  |                  |                 |                  |                  |                 |