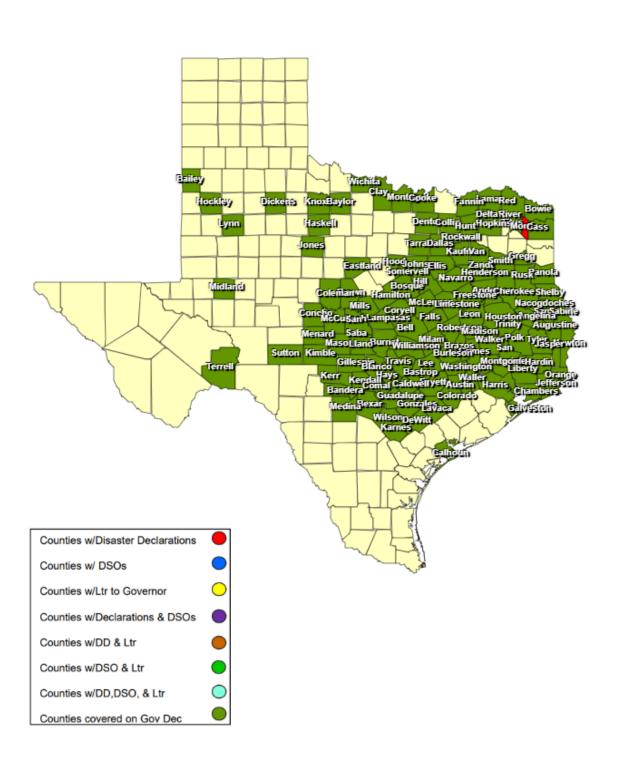

## 24-0014 26APR Severe Weather as of 06/17/2024

| Total      |                      | Date(s)            |                                                              |                                    | Date Disaster                       |                                       |                                         |                                              | Individu         | ıal Assistance   | e Dates         | Public           | Assistance       | Dates           |
|------------|----------------------|--------------------|--------------------------------------------------------------|------------------------------------|-------------------------------------|---------------------------------------|-----------------------------------------|----------------------------------------------|------------------|------------------|-----------------|------------------|------------------|-----------------|
| JDX<br>162 | County / City        | Incident<br>Period | Date DSO Received                                            | Date Governor<br>Disaster Declared | Declarations Issued /<br>Rec'd      | Date Acknowledge<br>Letters (DD) Sent | Date Letter to the<br>Governor Received | Acknowledge Letters<br>(Governor Rec'd) Sent | PDA<br>Requested | PDA<br>Scheduled | PDA<br>Complete | PDA<br>Requested | PDA<br>Scheduled | PDA<br>Complete |
| 1          | City of Palestine    | 04/26/2024         |                                                              |                                    | 06/04/2024                          |                                       |                                         | 06/04/2024                                   |                  |                  |                 |                  |                  |                 |
| 1          | Anderson County      | 04/26/2024         |                                                              | 05/02/2024                         | 05/31/2024                          |                                       | 05/31/2024                              |                                              |                  |                  |                 |                  |                  |                 |
| 1          | Angelina County      | 04/26/2024         |                                                              | 05/02/2024                         |                                     |                                       |                                         |                                              |                  |                  |                 |                  |                  |                 |
| 1          | City of Poteet       | 04/26/2024         | 05/17/2024                                                   |                                    | 05/15/2024 05/21/2024               |                                       | 05/15/2024                              |                                              |                  |                  |                 |                  |                  |                 |
| 1          | Austin County        | 04/26/2024         |                                                              | 05/02/2024                         |                                     |                                       |                                         |                                              |                  |                  |                 |                  |                  |                 |
| 1          | Bailey County        | 04/26/2024         | 06/11/2024                                                   | 06/05/2024                         | 06/03/2024 06/07/2024               |                                       | 06/03/2024                              |                                              |                  |                  |                 |                  |                  |                 |
| 1          | Bandera County       | 04/26/2024         |                                                              | 05/02/2024                         |                                     |                                       |                                         |                                              |                  |                  |                 |                  |                  |                 |
| 1          | Bastrop County       | 04/26/2024         |                                                              | 05/02/2024                         |                                     |                                       |                                         |                                              |                  |                  |                 |                  |                  |                 |
| 1          | City of Seymour      | 04/26/2024         |                                                              |                                    | 06/11/2024                          |                                       | 06/11/2024                              |                                              |                  |                  |                 |                  |                  |                 |
| 1          | Baylor County        | 04/26/2024         |                                                              | 04/30/2024                         | 06/11/2024                          |                                       | 06/11/2024                              |                                              |                  |                  |                 |                  |                  |                 |
| 1          | City of Temple       | 04/26/2024         |                                                              |                                    | 06/01/2024                          |                                       |                                         |                                              |                  |                  |                 |                  |                  |                 |
| 1          | Bell County          | 04/26/2024         |                                                              | 05/02/2024                         | 05/22/2024 05/29/2024               |                                       | 05/22/2024<br>05/30/2024                |                                              |                  |                  |                 |                  |                  |                 |
| 1          | Bexar County         | 04/26/2024         |                                                              | 05/02/2024                         |                                     |                                       |                                         |                                              |                  |                  |                 |                  |                  |                 |
| 1          | Blanco County        | 05/09/2024         | 05/21/2024                                                   | 05/02/2024                         | 05/10/2024 05/14/2024               |                                       |                                         |                                              |                  |                  |                 |                  |                  |                 |
| 1          | City of Valley Mills | 04/27/2024         |                                                              |                                    | 05/08/2024                          |                                       |                                         |                                              |                  |                  | İ               |                  |                  |                 |
| 1          | Bosque County        | 05/01/2024         | 05/08/2024                                                   | 05/02/2024                         | 05/06/2024                          |                                       | 05/06/2024                              |                                              |                  |                  |                 |                  |                  |                 |
| 1          | Bowie County         | 04/26/2024         |                                                              | 06/05/2024                         | 06/04/2024                          |                                       | 06/04/2024                              |                                              |                  |                  |                 |                  |                  |                 |
| 1          | Brazos County        | 04/28/2024         | 05/08/2024 05/19/2024                                        | 05/02/2024                         | 05/07/2024 05/14/2024               |                                       | 05/06/2024                              |                                              |                  |                  |                 |                  |                  |                 |
| 1          | Brown County         | 05/04/2024         | 05/13/2024                                                   | 05/15/2024                         | 05/08/2024 05/13/2024               |                                       | 05/09/2024                              |                                              |                  |                  |                 |                  |                  |                 |
| 1          | Burleson County      | 04/26/2024         |                                                              | 05/02/2024                         |                                     |                                       |                                         |                                              |                  |                  |                 |                  |                  |                 |
| 1          | Burnet County        | 04/26/2024         | 05/13/2024                                                   | 05/02/2024                         | 05/08/2024                          |                                       | 05/08/2024                              |                                              |                  |                  |                 |                  |                  |                 |
| 1          | Caldwell County      | 04/26/2024         |                                                              | 05/02/2024                         |                                     |                                       |                                         |                                              |                  |                  |                 |                  |                  |                 |
| 1          | Calhoun County       | 05/15/2024         | 05/17/2024 05/21/2024                                        | 05/20/2024                         | 05/15/2024                          |                                       | 05/15/2024                              |                                              |                  |                  |                 |                  |                  |                 |
| 1          | Cass County          | 04/26/2024         |                                                              | 06/05/2024                         | 06/05/2024                          |                                       | 06/05/2024                              |                                              |                  |                  |                 |                  |                  |                 |
| 1          | Chambers County      | 04/26/2024         |                                                              | 04/30/2024                         |                                     |                                       |                                         |                                              |                  |                  |                 |                  |                  |                 |
| 1          | Cherokee County      | 04/26/2024         |                                                              | 05/02/2024                         |                                     |                                       |                                         |                                              |                  |                  |                 |                  |                  |                 |
| 1          | Clay County          | 05/02/2024         | 05/03/2024 05/09/2024                                        | 05/07/2024                         | 05/02/2024 05/06/2024<br>06/03/2024 |                                       | 05/02/2024<br>05/06/2024<br>06/03/2024  |                                              |                  |                  |                 |                  |                  |                 |
| 1          | Coleman County       | 05/04/2024         | 05/17/2024                                                   | 05/07/2024                         | 05/07/2024 05/13/2024               |                                       |                                         |                                              |                  |                  |                 |                  |                  |                 |
| 1          | City of Richardson   | 05/28/2024         |                                                              |                                    | 05/29/2024                          |                                       |                                         |                                              |                  |                  |                 |                  |                  |                 |
| 1          | Collin County        | 05/25/2024         |                                                              | 05/26/2024                         | 05/26/2024                          |                                       |                                         |                                              |                  |                  |                 |                  |                  |                 |
| 1          | Colorado County      | 04/26/2024         |                                                              | 05/02/2024                         |                                     |                                       |                                         |                                              |                  |                  |                 |                  |                  |                 |
| 1          | Comal County         | 04/26/2024         |                                                              | 05/02/2024                         |                                     |                                       |                                         |                                              |                  |                  |                 |                  |                  |                 |
| 1          | Concho County        | 05/16/2024         |                                                              | 05/15/2024                         | 05/16/2024                          |                                       |                                         |                                              |                  |                  |                 |                  |                  |                 |
| 1          | Cooke County         | 05/25/2024         |                                                              | 05/26/2024                         | 05/28/2024                          |                                       | 05/28/2024                              |                                              |                  |                  |                 |                  |                  |                 |
| 1          | Coryell County       | 05/04/2024         | 05/24/2024 05/29/2024                                        | 05/02/2024                         | 05/05/2024                          |                                       |                                         |                                              |                  |                  |                 |                  |                  |                 |
| 1          | City of Garland      | 04/26/20224        |                                                              |                                    | 05/31/2024                          |                                       |                                         |                                              |                  |                  |                 |                  |                  |                 |
| 1          | City of Richardson   | 05/28/2024         |                                                              |                                    | 05/29/2024                          |                                       |                                         |                                              |                  |                  |                 |                  |                  |                 |
| 1          | Dallas County        | 05/28/2024         |                                                              | 05/30/2024                         | 05/28/2024                          | _                                     |                                         |                                              |                  |                  |                 |                  |                  |                 |
| 1          | Delta County         | 05/09/2024         | 05/13/2024                                                   | 05/20/2024                         | 05/13/2024 05/17/2024               |                                       | 05/13/2024                              |                                              |                  |                  |                 |                  |                  |                 |
| 1          | City of Flower Mound | 04/26/2024         | 05/30/2024 05/30/2024<br>06/06/2024 06/07/2024<br>06/11/2024 |                                    |                                     |                                       |                                         |                                              |                  |                  |                 |                  |                  |                 |
| 1          | City of Lewisville   | 05/28/2024         |                                                              |                                    | 05/28/2024                          |                                       |                                         |                                              |                  |                  |                 |                  |                  |                 |
| 1          | City of Little Elm   | 05/28/2024         | 06/04/2024                                                   |                                    |                                     |                                       |                                         |                                              |                  |                  |                 |                  |                  |                 |
| 1          | Denton County        | 04/26/2024         | 06/03/2024 06/06/2024<br>06/07/2024                          | 05/26/2024                         | 05/28/2024                          |                                       |                                         |                                              |                  |                  |                 |                  |                  |                 |
| 1          | DeWitt County        | 04/26/2024         |                                                              | 05/02/2024                         |                                     |                                       |                                         |                                              |                  |                  |                 |                  |                  |                 |
| 1          | Dickens County       | 04/26/2024         |                                                              | 04/30/2024                         |                                     |                                       |                                         |                                              |                  |                  |                 |                  |                  |                 |
| 1          | Eastland County      | 05/04/2024         | 05/06/2024                                                   | 05/07/2024                         | 05/05/2024                          |                                       | 05/05/2024                              |                                              |                  |                  |                 |                  |                  |                 |
| 1          | Ellis County         | 04/26/2024         | 05/20/2024                                                   | 04/30/2024                         | 05/01/2024                          |                                       |                                         |                                              |                  |                  |                 |                  |                  |                 |
| 1          | City of Golinda      | 04/26/2024         |                                                              |                                    | 05/15/2024                          | _                                     | 05/15/2024                              |                                              |                  |                  |                 |                  |                  |                 |
| 1          | City of Lott         | 04/26/2024         |                                                              |                                    | 05/15/2024 05/21/2024               | 05/21/2024                            | 05/15/2024                              |                                              |                  |                  |                 |                  |                  |                 |

| Total      |                                  | Date(s)            |                                                                         |                                    | Date Disaster                       |                                       |                                         |                                              | Individu                                         | ıal Assistance   | e Dates                                          | Public           | Assistance       | Dates                                            |
|------------|----------------------------------|--------------------|-------------------------------------------------------------------------|------------------------------------|-------------------------------------|---------------------------------------|-----------------------------------------|----------------------------------------------|--------------------------------------------------|------------------|--------------------------------------------------|------------------|------------------|--------------------------------------------------|
| JDX<br>162 | County / City                    | Incident<br>Period | Date DSO Received                                                       | Date Governor<br>Disaster Declared | Declarations Issued /<br>Rec'd      | Date Acknowledge<br>Letters (DD) Sent | Date Letter to the<br>Governor Received | Acknowledge Letters<br>(Governor Rec'd) Sent | PDA<br>Requested                                 | PDA<br>Scheduled | PDA<br>Complete                                  | PDA<br>Requested | PDA<br>Scheduled | PDA<br>Complete                                  |
| 1          | City of Marlin                   | 04/26/2024         |                                                                         |                                    | 05/23/2024                          |                                       | 05/23/2024                              |                                              |                                                  |                  |                                                  |                  |                  |                                                  |
| 1          | City of Rosebud                  | 04/26/2024         |                                                                         |                                    | 05/21/2024                          |                                       | 05/13/2024                              |                                              |                                                  |                  |                                                  |                  |                  |                                                  |
| 1          | Falls County                     | 04/26/2024         | 05/13/2024                                                              | 05/02/2024                         | 05/09/2024 05/15/2024               |                                       | 05/08/2024                              |                                              |                                                  |                  |                                                  |                  |                  |                                                  |
| 1          | Fannin County                    | 05/09/2024         |                                                                         | 05/30/2024                         | 05/28/2024                          |                                       |                                         |                                              |                                                  |                  |                                                  |                  |                  |                                                  |
| 1          | Fayette County                   | 04/26/2024         |                                                                         | 05/02/2024                         |                                     |                                       |                                         |                                              |                                                  |                  |                                                  |                  |                  |                                                  |
| 1          | Freestone County                 | 04/26/2024         | 05/16/2024                                                              | 04/30/2024                         | 05/16/2024 05/20/2024               |                                       | 05/16/2024                              |                                              |                                                  |                  |                                                  |                  |                  |                                                  |
| 1          | Galveston County                 | 04/26/2024         |                                                                         | 04/30/2024                         | 06/06/2024                          |                                       |                                         |                                              |                                                  |                  |                                                  |                  |                  |                                                  |
| 1          | Gillespie County                 | 04/26/2024         |                                                                         | 05/02/2024                         |                                     |                                       |                                         |                                              |                                                  |                  |                                                  |                  |                  |                                                  |
| 1          | Gonzales County                  | 04/26/2024         |                                                                         | 05/02/2024                         |                                     |                                       |                                         |                                              |                                                  |                  |                                                  |                  |                  |                                                  |
| 1          | Gregg County                     | 04/26/2024         |                                                                         | 05/02/2024                         |                                     |                                       |                                         |                                              |                                                  |                  |                                                  |                  |                  |                                                  |
| 1          | Grimes County                    | 04/28/2024         | 05/07/2024 05/14/2024                                                   | 04/30/2024                         | 05/02/2024                          |                                       |                                         |                                              |                                                  |                  |                                                  |                  |                  |                                                  |
| 1          | Guadalupe County                 | 04/26/2024         |                                                                         | 05/02/2024                         |                                     |                                       |                                         |                                              |                                                  |                  |                                                  |                  |                  |                                                  |
| 1          | Hamilton County                  | 04/26/2024         | 05/16/2024 06/04/2024                                                   | 05/02/2024                         | 05/05/2024                          |                                       | 05/05/2024<br>05/14/2024                |                                              |                                                  |                  |                                                  |                  |                  |                                                  |
| 1          | Hardin County                    | 05/02/2024         | 05/10/2024 05/22/2024                                                   | 05/02/2024                         | 05/02/2024 05/16/2024<br>05/21/2024 |                                       |                                         |                                              |                                                  |                  |                                                  |                  |                  |                                                  |
| 1          | City of Bunker Hill Village      | 05/16/2024         |                                                                         |                                    | 05/17/2024                          |                                       |                                         |                                              |                                                  |                  |                                                  |                  |                  |                                                  |
| 1          | City of Hilshire Village         | 05/16/2024         |                                                                         |                                    | 05/17/2024                          |                                       |                                         |                                              |                                                  |                  |                                                  |                  |                  |                                                  |
| 1          | City of Houston                  | 05/02/2024         | 05/17/2024 05/19/2024<br>05/21/2024 05/22/2024<br>05/23/2024 05/29/2024 |                                    | 05/17/2024                          |                                       | 05/17/2024                              |                                              |                                                  |                  |                                                  |                  |                  |                                                  |
| 1          | City of Hunters Creek<br>Village | 05/16/2024         |                                                                         |                                    | 05/17/2024                          |                                       |                                         |                                              |                                                  |                  |                                                  |                  |                  |                                                  |
| 1          | City of Piney Point Village      | 05/16/2024         |                                                                         |                                    | 05/17/2024                          |                                       |                                         |                                              |                                                  |                  |                                                  |                  |                  |                                                  |
| 1          | City of Spring Valley            | 05/16/2024         |                                                                         |                                    | 05/17/2024                          |                                       |                                         |                                              |                                                  |                  |                                                  |                  |                  |                                                  |
| 1          | City of Waller                   | 05/16/2024         |                                                                         |                                    | 05/20/2024                          |                                       |                                         |                                              |                                                  |                  |                                                  |                  |                  |                                                  |
| 1          | Harris County                    | 04/30/2024         | 05/07/2024 05/19/2024                                                   | 04/30/2024                         | 05/02/2024 05/17/2024               |                                       |                                         |                                              |                                                  |                  |                                                  |                  |                  |                                                  |
| 1          | Haskell County                   | 04/26/2024         |                                                                         | 04/30/2024                         |                                     |                                       |                                         |                                              |                                                  |                  |                                                  |                  |                  |                                                  |
| 1          | Hays County                      | 05/09/2024         | 05/21/2024                                                              | 05/02/2024                         | 05/10/2024                          |                                       | 05/10/2024                              |                                              |                                                  |                  |                                                  |                  |                  |                                                  |
| 1          | City of Caney City               | 05/26/2024         |                                                                         |                                    | 05/26/2024                          |                                       |                                         |                                              |                                                  |                  |                                                  |                  |                  |                                                  |
| 1          | City of Coffee City              | 04/26/2024         |                                                                         |                                    | 05/23/2024                          |                                       |                                         |                                              |                                                  |                  |                                                  |                  |                  |                                                  |
| 1          | City of Log Cabin                | 05/26/2024         |                                                                         |                                    | 05/26/2024                          |                                       |                                         |                                              |                                                  |                  |                                                  |                  |                  |                                                  |
| 1          | City of Murchison                | 04/26/2024         |                                                                         |                                    | 05/28/2024                          |                                       |                                         |                                              |                                                  |                  |                                                  |                  |                  |                                                  |
| 1          | City of Star Harbor              | 04/26/2024         |                                                                         |                                    | 06/03/2024                          |                                       |                                         |                                              |                                                  |                  |                                                  |                  |                  |                                                  |
| 1          | Henderson County                 | 04/26/2024         |                                                                         | 05/02/2024                         | 05/23/2024                          |                                       | 05/23/2024                              |                                              |                                                  |                  |                                                  |                  |                  |                                                  |
| 1          | Hill County                      | 04/26/2024         | 05/02/2024                                                              | 04/30/2024                         | 05/01/2024                          |                                       | 04/24/2024                              |                                              |                                                  |                  |                                                  |                  |                  | <del>†                                    </del> |
| 1          | City of Levelland                | 05/29/2024         |                                                                         |                                    | 05/29/2024 06/03/2024               |                                       | 05/29/2024                              |                                              | <u> </u>                                         |                  | 1                                                |                  |                  | 1                                                |
| 1          | Hockley County                   | 04/26/2024         | 05/31/2024 06/02/2024<br>06/03/2024 06/10/2024                          | 05/30/2024                         | 05/29/2024 06/04/2024               |                                       | 05/31/2024                              |                                              |                                                  |                  |                                                  |                  |                  |                                                  |
| 1          | Hood County                      | 04/27/2024         |                                                                         | 04/30/2024                         |                                     |                                       |                                         |                                              |                                                  |                  |                                                  |                  |                  |                                                  |
| 1          | Hopkins County                   | 04/26/2024         | 06/07/2024                                                              | 06/13/2024                         | 06/06/2024 06/10/2024               |                                       | 06/06/2024                              |                                              |                                                  |                  |                                                  |                  |                  | <b>†</b>                                         |
| 1          | Houston County                   | 04/28/2024         |                                                                         | 05/02/2024                         | 05/07/2024 05/14/2024               |                                       | 05/10/2024                              |                                              |                                                  |                  |                                                  |                  |                  | †                                                |
| 1          | Hunt County                      | 04/26/2024         |                                                                         | 04/30/2024                         | 04/27/2024                          |                                       |                                         |                                              | <u> </u>                                         |                  | <b>†</b>                                         |                  |                  | 1                                                |
| 1          | Jasper County                    | 04/26/2024         |                                                                         | 05/02/2024                         |                                     |                                       |                                         |                                              |                                                  |                  | <b>†</b>                                         |                  |                  | <del>                                     </del> |
| 1          | Jefferson County                 | 04/26/2024         |                                                                         | 05/02/2024                         |                                     |                                       |                                         |                                              |                                                  |                  |                                                  |                  |                  | 1                                                |
| 1          | Johnson County                   | 05/05/2024         | 05/07/2024 05/07/2024<br>05/08/2024 05/08/2024                          | 05/02/2024                         | 05/06/2024                          |                                       |                                         |                                              |                                                  |                  |                                                  |                  |                  |                                                  |
| 1          | Jones County                     | 04/26/2024         | 05/14/2024                                                              | 05/20/2024                         | 05/13/2024                          |                                       | 05/13/2024                              |                                              |                                                  |                  |                                                  |                  |                  | <b>†</b>                                         |
| 1          | Karnes County                    | 04/26/2024         |                                                                         | 05/02/2024                         |                                     |                                       |                                         |                                              |                                                  |                  |                                                  |                  |                  | <b>†</b>                                         |
| 1          | Kaufman County                   | 04/26/2024         | 05/06/2024                                                              | 04/30/2024                         | 05/01/2024 05/28/2024               |                                       | 06/01/2024                              |                                              |                                                  |                  |                                                  |                  |                  | <u>†                                      </u>   |
| 1          | Kendall County                   | 04/26/2024         |                                                                         | 05/02/2024                         |                                     |                                       |                                         |                                              | <u> </u>                                         |                  | <b>†</b>                                         |                  |                  | 1                                                |
| 1          | Kerr County                      | 04/26/2024         |                                                                         | 05/02/2024                         |                                     |                                       |                                         |                                              | <u> </u>                                         |                  | <b>†</b>                                         |                  |                  | 1                                                |
| 1          | Kimble County                    | 04/26/2024         |                                                                         | 05/02/2024                         |                                     |                                       |                                         |                                              | <b> </b>                                         |                  | <del>                                     </del> |                  |                  | <del>                                     </del> |
| 1          | Knox County                      | 04/26/2024         |                                                                         | 04/30/2024                         |                                     |                                       |                                         |                                              | <b> </b>                                         |                  | <del>                                     </del> |                  |                  | <del>                                     </del> |
| 1          | Lamar County                     | 05/08/2024         |                                                                         | 05/20/2024                         | 05/16/2024 05/22/2024               |                                       | 05/21/2024                              |                                              | <del> </del>                                     |                  | <del> </del>                                     |                  |                  | <del>                                     </del> |
| 1          | Lampasas County                  | 05/05/2024         | 05/10/2024                                                              | 05/02/2024                         | 05/06/2024                          |                                       | 05/10/2024                              |                                              | <del>                                     </del> |                  | <del>                                     </del> |                  |                  | <del>                                     </del> |
| - 1        | Lampasas County                  | 03/03/2024         | UO/ IU/2U24                                                             | 03/02/2024                         | 03/00/2024                          |                                       | 03/10/2024                              |                                              | <u> </u>                                         |                  |                                                  |                  |                  |                                                  |

|              |                      | 1                   |                                     | 1                 | T                                              |                   | 1                        |                       |           | . 1 4          | <b>D</b> |           |           |                                                  |
|--------------|----------------------|---------------------|-------------------------------------|-------------------|------------------------------------------------|-------------------|--------------------------|-----------------------|-----------|----------------|----------|-----------|-----------|--------------------------------------------------|
| Total<br>JDX | County / City        | Date(s)<br>Incident | Date DSO Received                   | Date Governor     | Date Disaster<br>Declarations Issued /         | Date Acknowledge  | Date Letter to the       | Acknowledge Letters   | PDA       | Ial Assistance | PDA      | PDA       | PDA       | PDA                                              |
| 162          | County / Only        | Period              | Date DOO Necested                   | Disaster Declared | Rec'd                                          | Letters (DD) Sent | Governor Received        | (Governor Rec'd) Sent | Requested | Scheduled      | Complete | Requested | Scheduled |                                                  |
| 1            | Lavaca County        | 04/26/2024          |                                     | 05/02/2024        |                                                |                   |                          |                       |           |                |          |           |           |                                                  |
| 1            | Lee County           | 04/26/2024          |                                     | 05/02/2024        |                                                |                   |                          |                       |           |                |          |           |           |                                                  |
| 1            | Leon County          | 05/01/2024          | 05/15/2024 05/21/2024<br>06/03/2024 | 04/30/2024        | 05/02/2024 05/06/2024<br>05/13/2024            |                   | 05/02/2024<br>05/06/2024 |                       |           |                |          |           |           |                                                  |
| 1            | City of Cleveland    | 04/30/2024          |                                     |                   | 05/03/2024 05/13/2024                          |                   |                          |                       |           |                |          |           |           |                                                  |
| 1            | City of Liberty      | 04/26/2024          |                                     |                   | 04/30/2024                                     |                   |                          |                       |           |                |          |           |           |                                                  |
| 1            | City of Plum Grove   | 04/26/2024          |                                     |                   | 05/02/2024                                     |                   |                          |                       |           |                |          |           |           |                                                  |
| 1            | Liberty County       | 04/29/2024          |                                     | 04/30/2024        | 04/30/2024 05/08/2024<br>05/10/2024 06/06/2024 |                   |                          |                       |           |                |          |           |           |                                                  |
| 1            | City of Kosse        | 04/26/2024          |                                     |                   | 05/23/2024                                     |                   | 05/23/2024               |                       |           |                |          |           |           |                                                  |
| 1            | City of Thornton     | 05/09/2024          |                                     |                   | 05/28/2024                                     |                   | 05/28/2024               |                       |           |                |          |           |           |                                                  |
| 1            | Limestone County     | 04/26/2024          | 05/14/2024                          | 04/30/2024        | 05/15/2024                                     |                   | 05/15/2024               |                       |           |                |          |           |           |                                                  |
| 1            | Llano County         | 04/26/2024          |                                     | 05/02/2024        |                                                |                   |                          |                       |           |                |          |           |           |                                                  |
| 1            | Lynn County          | 05/29/2024          | 06/12/2024                          | 05/30/2024        | 05/29/2024 06/04/2024                          |                   | 06/01/2024               |                       |           |                |          |           |           |                                                  |
| 1            | Madison County       | 04/28/2024          | 05/23/2024                          | 04/30/2024        | 05/01/2024 05/07/2024                          |                   | 05/07/2024               |                       |           |                |          |           |           |                                                  |
| 1            | Mason County         | 04/26/2024          |                                     | 05/02/2024        |                                                |                   |                          |                       |           |                |          |           |           |                                                  |
| 1            | McCulloch County     | 04/26/2024          |                                     | 05/15/2024        | 05/20/2024                                     |                   |                          |                       |           |                |          |           |           |                                                  |
| 1            | McLennan County      | 04/26/2024          | 05/03/2024                          | 04/30/2024        | 05/03/2024 05/07/2024                          |                   | 05/03/2024               |                       |           |                |          |           |           |                                                  |
| 1            | Medina County        | 04/26/2024          |                                     | 05/02/2024        |                                                |                   |                          |                       |           |                |          |           |           |                                                  |
| 1            | Menard County        | 04/26/2024          |                                     | 05/15/2024        | 05/09/2024                                     |                   |                          |                       |           |                |          |           |           |                                                  |
| 1            | Midland County       | 05/30/2024          |                                     | 06/05/2024        | 06/03/2024                                     |                   | 06/03/2024               |                       |           |                |          |           |           |                                                  |
| 1            | Milam County         | 04/26/2024          | 05/01/2024 06/12/2024               | 05/02/2024        | 05/21/20204                                    |                   |                          |                       |           |                |          |           |           |                                                  |
| 1            | Mills County         | 04/26/2024          | 05/16/2024                          | 05/07/2024        | 05/06/2024                                     |                   | 05/14/2024               |                       |           |                |          |           |           |                                                  |
| 1            | Montague County      | 04/26/2024          |                                     | 05/26/2024        | 06/05/2024                                     |                   |                          |                       |           |                |          |           |           |                                                  |
| 1            | Montgomery County    | 04/29/2024          | 05/17/2024                          | 04/30/2024        | 05/02/2024                                     |                   |                          |                       |           |                |          |           |           |                                                  |
| 1            | Morris County        | 04/26/2024          |                                     |                   | 06/12/2024                                     |                   |                          |                       |           |                |          |           |           |                                                  |
| 1            | Nacogdoches County   | 04/26/2024          | 06/03/2024 06/04/2024<br>06/07/2024 | 05/02/2024        | 05/31/2024                                     |                   | 05/31/2024               |                       |           |                |          |           |           |                                                  |
| 1            | City of Oak Valley   | 04/26/2024          | 05/13/2024                          |                   | 05/31/2024                                     |                   |                          |                       |           |                |          |           |           |                                                  |
| 1            | Navarro County       | 04/26/2024          | 05/09/2024                          | 04/30/2024        | 05/06/2024 05/13/2024                          |                   |                          |                       |           |                |          |           |           |                                                  |
| 1            | Newton County        | 04/26/2024          |                                     | 05/02/2024        | 05/14/2024                                     |                   |                          |                       |           |                |          |           |           |                                                  |
| 1            | Orange County        | 04/26/2024          |                                     | 05/02/2024        | 05/16/2024                                     |                   |                          |                       |           |                |          |           |           |                                                  |
| 1            | Panola County        | 04/26/2024          |                                     | 05/02/2024        | 06/04/2024                                     |                   | 06/04/2024               |                       |           |                |          |           |           |                                                  |
| 1            | City of Livingston   | 04/29/2024          | 05/07/2024                          |                   | 05/02/2024 05/09/2024<br>06/07/2024            |                   |                          |                       |           |                |          |           |           |                                                  |
| 1            | City of Onalaska     | 04/26/2024          |                                     |                   | 05/13/2024                                     |                   |                          |                       |           |                |          |           |           |                                                  |
| 1            | Polk County          | 04/26/2024          | 05/04/2024                          | 04/30/2024        | 04/29/2024 05/03/2024                          |                   | 05/14/2024               |                       |           |                |          |           |           |                                                  |
| 1            | Red River County     | 05/08/2024          |                                     | 06/05/2024        | 06/05/2024 06/10/2024                          |                   | 06/05/2024               |                       |           |                |          |           |           |                                                  |
| 1            | Robertson County     | 04/26/2024          |                                     | 05/02/2024        | 05/15/2024                                     |                   | 05/15/2024               |                       |           |                |          |           |           |                                                  |
| 1            | Rockwall County      | 05/28/2024          |                                     | 05/30/2024        | 05/28/2024                                     |                   |                          |                       |           |                |          |           |           |                                                  |
| 1            | Rusk County          | 04/26/2024          |                                     | 05/02/2024        |                                                |                   |                          |                       |           |                |          |           |           |                                                  |
| 1            | City of Hemphill     |                     |                                     |                   | 05/31/2024                                     |                   |                          |                       |           |                |          |           |           |                                                  |
| 1            | City of Pineland     | 04/26/2024          |                                     |                   | 05/31/2024                                     |                   |                          |                       |           |                |          |           |           | 1                                                |
| 1            | Sabine County        | 04/26/2024          | 06/05/2024 06/07/2024               | 05/02/2024        | 05/31/2024 06/10/2024                          |                   |                          |                       |           |                |          |           |           |                                                  |
| 1            | San Augustine County | 04/26/2024          |                                     | 05/02/2024        |                                                |                   |                          |                       |           |                |          |           |           |                                                  |
| 1            | San Jacinto County   | 04/28/2024          | 04/29/2024                          | 04/30/2024        | 04/29/2024 05/06/2024                          |                   | 04/29/2024               |                       |           |                |          |           |           | 1                                                |
| 1            | San Saba County      | 04/26/2024          | 05/16/2024                          | 05/15/2024        | 05/07/2024                                     |                   | 05/14/2024               |                       |           |                |          |           |           | 1                                                |
| 1            | Shelby County        | 04/26/2024          | 06/02/2024                          | 05/02/2024        | 06/02/2024 06/07/2024                          |                   | 06/02/2024               |                       |           |                |          |           |           | †                                                |
| 1            | City of Tyler        | 04/26/2024          |                                     |                   | 06/10/2024                                     |                   |                          |                       |           |                |          |           |           | <del>                                     </del> |
| 1            | Smith County         | 04/26/2024          |                                     | 05/02/2024        | 05/24/2024                                     |                   |                          |                       |           |                |          |           |           | <del>                                     </del> |
| 1            | Somervell County     | 04/26/2024          |                                     | 04/30/2024        |                                                |                   |                          |                       |           |                |          |           |           | <del>                                     </del> |
| 1            | City of Sonora       | 04/26/2024          |                                     | 5 57.252 .        | 05/15/2024 06/13/2024                          |                   |                          |                       |           |                |          |           |           | <del>                                     </del> |
| 1            | Sutton County        | 04/24/2024          |                                     | 05/15/2024        |                                                |                   |                          |                       |           |                |          |           |           | +                                                |
| 1            | Tarrant County       | 04/26/2024          |                                     | 04/30/2024        |                                                |                   |                          |                       |           |                |          |           |           | +                                                |
| <u> </u>     | Terrell County       | - 1/20/2024         |                                     | 06/05/2024        | 06/03/2024 06/10/2024                          |                   | 06/10/2024               |                       |           |                |          |           |           | +                                                |

| Total      |                    | Date(s)            |                                                                         | Date Governor     | Date Disaster                       | Data Aslanandadas                     | Data Latter to the                      | A almanda da a Lattana                       | Individu         | al Assistance    | Dates           | Public           | Assistance I     | Dates           |
|------------|--------------------|--------------------|-------------------------------------------------------------------------|-------------------|-------------------------------------|---------------------------------------|-----------------------------------------|----------------------------------------------|------------------|------------------|-----------------|------------------|------------------|-----------------|
| JDX<br>162 | County / City      | Incident<br>Period | Date DSO Received                                                       | Disaster Declared | Declarations Issued /<br>Rec'd      | Date Acknowledge<br>Letters (DD) Sent | Date Letter to the<br>Governor Received | Acknowledge Letters<br>(Governor Rec'd) Sent | PDA<br>Requested | PDA<br>Scheduled | PDA<br>Complete | PDA<br>Requested | PDA<br>Scheduled | PDA<br>Complete |
| 1          | Titus County       | 04/26/2024         |                                                                         | 06/13/2024        | 06/05/2024                          |                                       |                                         |                                              |                  |                  |                 |                  |                  |                 |
| 1          | Travis County      | 04/26/2024         |                                                                         | 05/02/2024        |                                     |                                       |                                         |                                              |                  |                  |                 |                  |                  |                 |
| 1          | Trinity County     | 04/28/2024         | 04/30/2024 05/03/2024<br>05/06/2024 05/07/2024<br>05/08/2024 05/12/2024 | 04/30/2024        | 04/29/2024 05/06/2024<br>06/04/2024 |                                       | 04/29/2024                              |                                              |                  |                  |                 |                  |                  |                 |
| 1          | Tyler County       | 04/28/2024         | 05/09/2024                                                              | 04/30/2024        | 04/30/2024                          |                                       |                                         |                                              |                  |                  |                 |                  |                  |                 |
| 1          | Van Zandt County   | 04/26/2024         |                                                                         | 05/02/2024        | 05/16/2024 05/28/2024               |                                       | 05/22/2024<br>05/29/2024                |                                              |                  |                  |                 |                  |                  |                 |
| 1          | City of Huntsville | 04/29/2024         |                                                                         |                   | 05/02/2024 05/09/2024               |                                       |                                         |                                              |                  |                  |                 |                  |                  |                 |
| 1          | Walker County      | 04/28/2024         | 04/30/2024 05/08/2024                                                   | 04/30/2024        | 04/29/2024                          |                                       | 04/29/2024                              |                                              |                  |                  |                 |                  |                  |                 |
| 1          | City of Waller     | 05/16/2024         |                                                                         |                   | 05/20/2024                          |                                       |                                         |                                              |                  |                  |                 |                  |                  |                 |
| 1          | Waller County      | 04/26/2024         | 05/23/2024                                                              | 05/02/2024        | 05/22/2024                          |                                       |                                         |                                              |                  |                  |                 |                  |                  |                 |
| 1          | Washington County  | 04/26/2024         |                                                                         | 05/02/2024        | 05/17/2024 05/22/2024               |                                       | 05/17/2024                              |                                              |                  |                  |                 |                  |                  |                 |
| 1          | Wichita County     | 04/26/2024         |                                                                         | 04/30/2024        | 05/14/2024                          |                                       |                                         |                                              |                  |                  |                 |                  |                  |                 |
| 1          | Williamson County  | 04/26/2024         |                                                                         | 05/02/2024        |                                     |                                       |                                         |                                              |                  |                  |                 |                  |                  |                 |
| 1          | Wilson County      | 04/26/2024         |                                                                         | 05/02/2024        |                                     |                                       |                                         |                                              |                  |                  |                 |                  |                  |                 |