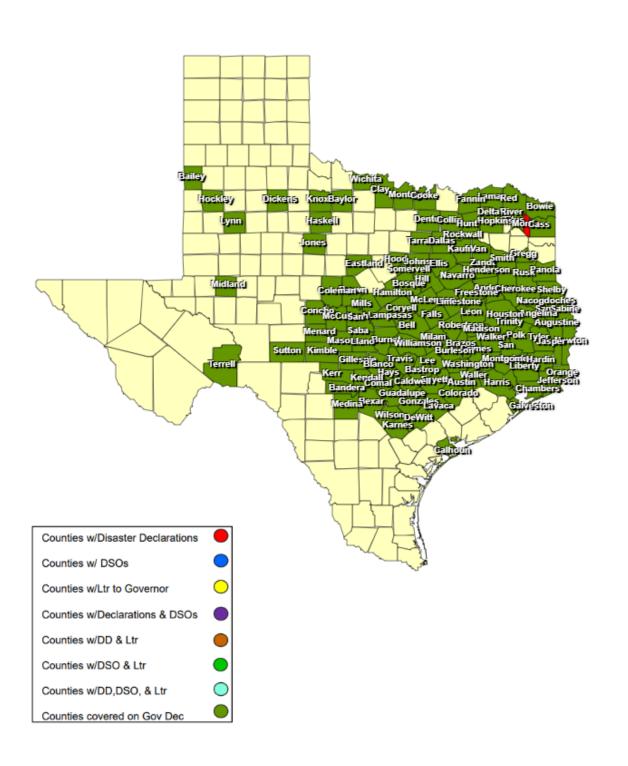

# 24-0014 26APR Severe Weather as of 06/18/2024

| Total      |                      | Date(s)            |                                                              |                                    | Date Disaster                       |                                       |                                         |                                              | Individu         | ıal Assistance   | e Dates         | Public           | Assistance I     | Dates                                            |
|------------|----------------------|--------------------|--------------------------------------------------------------|------------------------------------|-------------------------------------|---------------------------------------|-----------------------------------------|----------------------------------------------|------------------|------------------|-----------------|------------------|------------------|--------------------------------------------------|
| JDX<br>162 | County / City        | Incident<br>Period | Date DSO Received                                            | Date Governor<br>Disaster Declared | Declarations Issued /<br>Rec'd      | Date Acknowledge<br>Letters (DD) Sent | Date Letter to the<br>Governor Received | Acknowledge Letters<br>(Governor Rec'd) Sent | PDA<br>Requested | PDA<br>Scheduled | PDA<br>Complete | PDA<br>Requested | PDA<br>Scheduled | PDA<br>Complete                                  |
| 1          | City of Palestine    | 04/26/2024         |                                                              |                                    | 06/04/2024                          |                                       |                                         | 06/04/2024                                   |                  |                  |                 |                  |                  |                                                  |
| 1          | Anderson County      | 04/26/2024         |                                                              | 05/02/2024                         | 05/31/2024                          |                                       | 05/31/2024                              |                                              |                  |                  |                 |                  |                  |                                                  |
| 1          | Angelina County      | 04/26/2024         |                                                              | 05/02/2024                         |                                     |                                       |                                         |                                              |                  |                  |                 |                  |                  |                                                  |
| 1          | City of Poteet       | 04/26/2024         | 05/17/2024                                                   |                                    | 05/15/2024 05/21/2024               |                                       | 05/15/2024                              |                                              |                  |                  |                 |                  |                  |                                                  |
| 1          | Austin County        | 04/26/2024         |                                                              | 05/02/2024                         |                                     |                                       |                                         |                                              |                  |                  |                 |                  |                  |                                                  |
| 1          | Bailey County        | 04/26/2024         | 06/11/2024                                                   | 06/05/2024                         | 06/03/2024 06/07/2024               |                                       | 06/03/2024                              |                                              |                  |                  |                 |                  |                  |                                                  |
| 1          | Bandera County       | 04/26/2024         |                                                              | 05/02/2024                         |                                     |                                       |                                         |                                              |                  |                  |                 |                  |                  |                                                  |
| 1          | Bastrop County       | 04/26/2024         |                                                              | 05/02/2024                         |                                     |                                       |                                         |                                              |                  |                  |                 |                  |                  |                                                  |
| 1          | City of Seymour      | 04/26/2024         |                                                              |                                    | 06/11/2024                          |                                       | 06/11/2024                              |                                              |                  |                  |                 |                  |                  |                                                  |
| 1          | Baylor County        | 04/26/2024         |                                                              | 04/30/2024                         | 06/11/2024                          |                                       | 06/11/2024                              |                                              |                  |                  |                 |                  |                  |                                                  |
| 1          | City of Temple       | 04/26/2024         |                                                              |                                    | 06/01/2024                          |                                       |                                         |                                              |                  |                  |                 |                  |                  |                                                  |
| 1          | Bell County          | 04/26/2024         |                                                              | 05/02/2024                         | 05/22/2024 05/29/2024               |                                       | 05/22/2024<br>05/30/2024                |                                              |                  |                  |                 |                  |                  |                                                  |
| 1          | Bexar County         | 04/26/2024         |                                                              | 05/02/2024                         |                                     |                                       |                                         |                                              |                  |                  |                 |                  |                  |                                                  |
|            | Blanco County        | 05/09/2024         | 05/21/2024                                                   | 05/02/2024                         | 05/10/2024 05/14/2024               |                                       |                                         |                                              |                  |                  |                 |                  |                  |                                                  |
| 1          | City of Valley Mills | 04/27/2024         |                                                              |                                    | 05/08/2024                          |                                       |                                         |                                              |                  |                  |                 |                  |                  | <del>                                     </del> |
|            | Bosque County        | 05/01/2024         | 05/08/2024                                                   | 05/02/2024                         | 05/06/2024                          |                                       | 05/06/2024                              |                                              |                  |                  |                 |                  |                  | +                                                |
|            | Bowie County         | 04/26/2024         |                                                              | 06/05/2024                         | 06/04/2024                          |                                       | 06/04/2024                              |                                              |                  |                  |                 |                  |                  | +                                                |
|            | Brazos County        | 04/28/2024         | 05/08/2024 05/19/2024                                        | 05/02/2024                         | 05/07/2024 05/14/2024               |                                       | 05/06/2024                              |                                              |                  |                  |                 |                  |                  | -                                                |
|            | Brown County         | 05/04/2024         | 05/13/2024                                                   | 05/15/2024                         | 05/08/2024 05/13/2024               |                                       | 05/09/2024                              |                                              |                  |                  |                 |                  |                  | -                                                |
|            | Burleson County      | 04/26/2024         | 00/10/2021                                                   | 05/02/2024                         | 00/00/2021 00/10/2021               |                                       | 00/00/2021                              |                                              |                  |                  |                 |                  |                  |                                                  |
|            | Burnet County        | 04/26/2024         | 05/13/2024                                                   | 05/02/2024                         | 05/08/2024                          |                                       | 05/08/2024                              |                                              |                  |                  |                 |                  |                  |                                                  |
| 1          | Caldwell County      | 04/26/2024         | 00/10/2024                                                   | 05/02/2024                         | 00/00/2024                          |                                       | 00/00/2024                              |                                              |                  |                  |                 |                  |                  |                                                  |
| 1          | Calhoun County       | 05/15/2024         | 05/17/2024 05/21/2024                                        | 05/20/2024                         | 05/15/2024                          |                                       | 05/15/2024                              |                                              |                  |                  |                 |                  |                  |                                                  |
| 1          | Cass County          | 04/26/2024         | 03/17/2024 03/21/2024                                        | 06/05/2024                         | 06/05/2024                          |                                       | 06/05/2024                              |                                              |                  |                  |                 |                  |                  |                                                  |
| 1          | Chambers County      | 04/26/2024         |                                                              | 04/30/2024                         | 00/03/2024                          |                                       | 00/03/2024                              |                                              |                  |                  |                 |                  |                  | <del> </del>                                     |
|            |                      | 04/26/2024         |                                                              | 05/02/2024                         |                                     |                                       |                                         |                                              |                  |                  |                 |                  |                  | <u> </u>                                         |
|            | Clay County          | 05/02/2024         | 05/03/2024 05/09/2024                                        | 05/07/2024                         | 05/02/2024 05/06/2024<br>06/03/2024 |                                       | 05/02/2024<br>05/06/2024<br>06/03/2024  |                                              |                  |                  |                 |                  |                  |                                                  |
| 1          | Coleman County       | 05/04/2024         | 05/17/2024                                                   | 05/07/2024                         | 05/07/2024 05/13/2024               |                                       |                                         |                                              |                  |                  |                 |                  |                  |                                                  |
| 1          | City of Richardson   | 05/28/2024         |                                                              |                                    | 05/29/2024                          |                                       |                                         |                                              |                  |                  |                 |                  |                  |                                                  |
| 1          | Collin County        | 05/25/2024         |                                                              | 05/26/2024                         | 05/26/2024                          |                                       |                                         |                                              |                  |                  |                 |                  |                  |                                                  |
| 1          | Colorado County      | 04/26/2024         |                                                              | 05/02/2024                         |                                     |                                       |                                         |                                              |                  |                  |                 |                  |                  |                                                  |
| 1          | Comal County         | 04/26/2024         |                                                              | 05/02/2024                         |                                     |                                       |                                         |                                              |                  |                  |                 |                  |                  |                                                  |
| 1          | Concho County        | 05/16/2024         |                                                              | 05/15/2024                         | 05/16/2024                          |                                       |                                         |                                              |                  |                  |                 |                  |                  |                                                  |
| 1          | Cooke County         | 05/25/2024         |                                                              | 05/26/2024                         | 05/28/2024                          |                                       | 05/28/2024                              |                                              |                  |                  |                 |                  |                  | 1                                                |
| 1          | Coryell County       | 05/04/2024         | 05/24/2024 05/29/2024                                        | 05/02/2024                         | 05/05/2024                          |                                       |                                         |                                              |                  |                  |                 |                  |                  |                                                  |
| 1          | City of Garland      | 04/26/20224        |                                                              | 1                                  | 05/31/2024                          |                                       |                                         |                                              |                  |                  |                 |                  |                  |                                                  |
| 1          | City of Richardson   | 05/28/2024         |                                                              |                                    | 05/29/2024                          |                                       |                                         |                                              |                  |                  |                 |                  |                  | <b>†</b>                                         |
| 1          | Dallas County        | 05/28/2024         |                                                              | 05/30/2024                         | 05/28/2024                          |                                       |                                         |                                              |                  |                  |                 |                  |                  | 1                                                |
| 1          | Delta County         | 05/09/2024         | 05/13/2024                                                   | 05/20/2024                         | 05/13/2024 05/17/2024               |                                       | 05/13/2024                              |                                              |                  |                  |                 |                  |                  |                                                  |
| 1          | City of Flower Mound | 04/26/2024         | 05/30/2024 05/30/2024<br>06/06/2024 06/07/2024<br>06/11/2024 |                                    |                                     |                                       |                                         |                                              |                  |                  |                 |                  |                  |                                                  |
| 1          | City of Lewisville   | 05/28/2024         |                                                              |                                    | 05/28/2024                          |                                       |                                         |                                              |                  |                  |                 |                  |                  |                                                  |
| 1          | City of Little Elm   | 05/28/2024         | 06/04/2024                                                   |                                    |                                     |                                       |                                         |                                              |                  |                  |                 |                  |                  |                                                  |
| 1          | Denton County        | 04/26/2024         | 06/03/2024 06/06/2024<br>06/07/2024                          | 05/26/2024                         | 05/28/2024                          |                                       |                                         |                                              |                  |                  |                 |                  |                  |                                                  |
| 1          | DeWitt County        | 04/26/2024         |                                                              | 05/02/2024                         |                                     |                                       |                                         |                                              |                  |                  |                 |                  |                  |                                                  |
| 1          | Dickens County       | 04/26/2024         |                                                              | 04/30/2024                         |                                     |                                       |                                         |                                              |                  |                  |                 |                  |                  |                                                  |
| 1          | Eastland County      | 05/04/2024         | 05/06/2024                                                   | 05/07/2024                         | 05/05/2024                          |                                       | 05/05/2024                              |                                              |                  |                  |                 |                  |                  |                                                  |
| 1          | Ellis County         | 04/26/2024         | 05/20/2024                                                   | 04/30/2024                         | 05/01/2024                          |                                       |                                         |                                              |                  |                  |                 |                  |                  |                                                  |

| Total      |                                  | Date(s)            |                                                                         |                                    | Date Disaster                       |                                       |                                         |                                              | Individu         | ıal Assistance   | Dates           | Public           | Assistance I     | Dates                                            |
|------------|----------------------------------|--------------------|-------------------------------------------------------------------------|------------------------------------|-------------------------------------|---------------------------------------|-----------------------------------------|----------------------------------------------|------------------|------------------|-----------------|------------------|------------------|--------------------------------------------------|
| JDX<br>162 | County / City                    | Incident<br>Period | Date DSO Received                                                       | Date Governor<br>Disaster Declared | Declarations Issued /<br>Rec'd      | Date Acknowledge<br>Letters (DD) Sent | Date Letter to the<br>Governor Received | Acknowledge Letters<br>(Governor Rec'd) Sent | PDA<br>Requested | PDA<br>Scheduled | PDA<br>Complete | PDA<br>Requested | PDA<br>Scheduled | PDA<br>Complete                                  |
| 1          | City of Golinda                  | 04/26/2024         |                                                                         |                                    | 05/15/2024                          |                                       | 05/15/2024                              |                                              |                  |                  |                 |                  |                  |                                                  |
| 1          | City of Lott                     | 04/26/2024         |                                                                         |                                    | 05/15/2024 05/21/2024               | 05/21/2024                            | 05/15/2024                              |                                              |                  |                  |                 |                  |                  |                                                  |
| 1          | City of Marlin                   | 04/26/2024         |                                                                         |                                    | 05/23/2024                          |                                       | 05/23/2024                              |                                              |                  |                  |                 |                  |                  |                                                  |
| 1          | City of Rosebud                  | 04/26/2024         |                                                                         |                                    | 05/21/2024                          |                                       | 05/13/2024                              |                                              |                  |                  |                 |                  |                  |                                                  |
| 1          | Falls County                     | 04/26/2024         | 05/13/2024                                                              | 05/02/2024                         | 05/09/2024 05/15/2024               |                                       | 05/08/2024                              |                                              |                  |                  |                 |                  |                  |                                                  |
| 1          | Fannin County                    | 05/09/2024         |                                                                         | 05/30/2024                         | 05/28/2024                          |                                       |                                         |                                              |                  |                  |                 |                  |                  |                                                  |
| 1          | Fayette County                   | 04/26/2024         |                                                                         | 05/02/2024                         |                                     |                                       |                                         |                                              |                  |                  |                 |                  |                  |                                                  |
| 1          | Freestone County                 | 04/26/2024         | 05/16/2024                                                              | 04/30/2024                         | 05/16/2024 05/20/2024               |                                       | 05/16/2024                              |                                              |                  |                  |                 |                  |                  |                                                  |
| 1          | Galveston County                 | 04/26/2024         |                                                                         | 04/30/2024                         | 06/06/2024                          |                                       |                                         |                                              |                  |                  |                 |                  |                  |                                                  |
| 1          | Gillespie County                 | 04/26/2024         |                                                                         | 05/02/2024                         |                                     |                                       |                                         |                                              |                  |                  |                 |                  |                  |                                                  |
| 1          | Gonzales County                  | 04/26/2024         |                                                                         | 05/02/2024                         |                                     |                                       |                                         |                                              |                  |                  |                 |                  |                  |                                                  |
| 1          | Gregg County                     | 04/26/2024         |                                                                         | 05/02/2024                         |                                     |                                       |                                         |                                              |                  |                  |                 |                  |                  |                                                  |
| 1          | Grimes County                    | 04/28/2024         | 05/07/2024 05/14/2024                                                   | 04/30/2024                         | 05/02/2024                          |                                       |                                         |                                              |                  |                  |                 |                  |                  |                                                  |
| 1          | Guadalupe County                 | 04/26/2024         |                                                                         | 05/02/2024                         |                                     |                                       |                                         |                                              |                  |                  |                 |                  |                  |                                                  |
| 1          | Hamilton County                  | 04/26/2024         | 05/16/2024 06/04/2024                                                   | 05/02/2024                         | 05/05/2024                          |                                       | 05/05/2024<br>05/14/2024                |                                              |                  |                  |                 |                  |                  |                                                  |
| 1          | Hardin County                    | 05/02/2024         | 05/10/2024 05/22/2024                                                   | 05/02/2024                         | 05/02/2024 05/16/2024<br>05/21/2024 |                                       |                                         |                                              |                  |                  |                 |                  |                  |                                                  |
| 1          | City of Bunker Hill Village      | 05/16/2024         |                                                                         |                                    | 05/17/2024                          |                                       |                                         |                                              |                  |                  |                 |                  |                  |                                                  |
| 1          | City of Hilshire Village         | 05/16/2024         |                                                                         |                                    | 05/17/2024                          |                                       |                                         |                                              |                  |                  |                 |                  |                  |                                                  |
| 1          | City of Houston                  | 05/02/2024         | 05/17/2024 05/19/2024<br>05/21/2024 05/22/2024<br>05/23/2024 05/29/2024 |                                    | 05/17/2024                          |                                       | 05/17/2024                              |                                              |                  |                  |                 |                  |                  |                                                  |
| 1          | City of Hunters Creek<br>Village | 05/16/2024         |                                                                         |                                    | 05/17/2024                          |                                       |                                         |                                              |                  |                  |                 |                  |                  |                                                  |
| 1          | City of Piney Point Village      | 05/16/2024         |                                                                         |                                    | 05/17/2024                          |                                       |                                         |                                              |                  |                  |                 |                  |                  |                                                  |
| 1          | City of Spring Valley            | 05/16/2024         |                                                                         |                                    | 05/17/2024                          |                                       |                                         |                                              |                  |                  |                 |                  |                  |                                                  |
| 1          | City of Waller                   | 05/16/2024         |                                                                         |                                    | 05/20/2024                          |                                       |                                         |                                              |                  |                  |                 |                  |                  |                                                  |
| 1          | Harris County                    | 04/30/2024         | 05/07/2024 05/19/2024                                                   | 04/30/2024                         | 05/02/2024 05/17/2024               |                                       |                                         |                                              |                  |                  |                 |                  |                  |                                                  |
| 1          | Haskell County                   | 04/26/2024         |                                                                         | 04/30/2024                         |                                     |                                       |                                         |                                              |                  |                  |                 |                  |                  |                                                  |
| 1          | Hays County                      | 05/09/2024         | 05/21/2024                                                              | 05/02/2024                         | 05/10/2024                          |                                       | 05/10/2024                              |                                              |                  |                  |                 |                  |                  |                                                  |
| 1          | City of Caney City               | 05/26/2024         |                                                                         |                                    | 05/26/2024                          |                                       |                                         |                                              |                  |                  |                 |                  |                  |                                                  |
| 1          | City of Coffee City              | 04/26/2024         |                                                                         |                                    | 05/23/2024                          |                                       |                                         |                                              |                  |                  |                 |                  |                  |                                                  |
| 1          | City of Log Cabin                | 05/26/2024         |                                                                         |                                    | 05/26/2024                          |                                       |                                         |                                              |                  |                  |                 |                  |                  |                                                  |
| 1          | City of Murchison                | 04/26/2024         |                                                                         |                                    | 05/28/2024                          |                                       |                                         |                                              |                  |                  |                 |                  |                  |                                                  |
| 1          | City of Star Harbor              | 04/26/2024         |                                                                         |                                    | 06/03/2024                          |                                       |                                         |                                              |                  |                  |                 |                  |                  |                                                  |
| 1          | Henderson County                 | 04/26/2024         |                                                                         | 05/02/2024                         | 05/23/2024                          |                                       | 05/23/2024                              |                                              |                  |                  |                 |                  |                  |                                                  |
| 1          | Hill County                      | 04/26/2024         | 05/02/2024                                                              | 04/30/2024                         | 05/01/2024                          |                                       | 04/24/2024                              |                                              |                  |                  |                 |                  |                  |                                                  |
| 1          | City of Levelland                | 05/29/2024         |                                                                         |                                    | 05/29/2024 06/03/2024               |                                       | 05/29/2024                              |                                              |                  |                  |                 |                  |                  |                                                  |
| 1          | Hockley County                   | 04/26/2024         | 05/31/2024 06/02/2024<br>06/03/2024 06/10/2024                          | 05/30/2024                         | 05/29/2024 06/04/2024               |                                       | 05/31/2024                              |                                              |                  |                  |                 |                  |                  |                                                  |
| 1          | Hood County                      | 04/27/2024         |                                                                         | 04/30/2024                         |                                     |                                       |                                         |                                              |                  |                  |                 |                  |                  |                                                  |
| 1          | Hopkins County                   | 04/26/2024         | 06/07/2024                                                              | 06/13/2024                         | 06/06/2024 06/10/2024               |                                       | 06/06/2024                              |                                              |                  |                  |                 |                  |                  |                                                  |
| 1          | Houston County                   | 04/28/2024         |                                                                         | 05/02/2024                         | 05/07/2024 05/14/2024               |                                       | 05/10/2024                              |                                              |                  |                  |                 |                  |                  |                                                  |
| 1          | Hunt County                      | 04/26/2024         |                                                                         | 04/30/2024                         | 04/27/2024                          |                                       |                                         |                                              |                  |                  |                 |                  |                  |                                                  |
| 1          | Jasper County                    | 04/26/2024         |                                                                         | 05/02/2024                         |                                     |                                       |                                         |                                              |                  |                  |                 |                  |                  |                                                  |
| 1          | Jefferson County                 | 04/26/2024         |                                                                         | 05/02/2024                         |                                     |                                       |                                         |                                              |                  |                  |                 |                  |                  |                                                  |
| 1          | Johnson County                   | 05/05/2024         | 05/07/2024 05/07/2024<br>05/08/2024 05/08/2024                          | 05/02/2024                         | 05/06/2024                          |                                       |                                         |                                              |                  |                  |                 |                  |                  |                                                  |
| 1          | Jones County                     | 04/26/2024         | 05/14/2024                                                              | 05/20/2024                         | 05/13/2024                          |                                       | 05/13/2024                              |                                              |                  |                  |                 |                  |                  |                                                  |
| 1          | Karnes County                    | 04/26/2024         |                                                                         | 05/02/2024                         |                                     |                                       |                                         |                                              |                  |                  |                 |                  |                  |                                                  |
| 1          | Kaufman County                   | 04/26/2024         | 05/06/2024                                                              | 04/30/2024                         | 05/01/2024 05/28/2024               |                                       | 06/01/2024                              |                                              |                  |                  |                 |                  |                  |                                                  |
| 1          | Kendall County                   | 04/26/2024         |                                                                         | 05/02/2024                         |                                     |                                       |                                         |                                              |                  |                  |                 |                  |                  | <del>                                     </del> |
| 1          | Kerr County                      | 04/26/2024         |                                                                         | 05/02/2024                         |                                     |                                       |                                         |                                              |                  |                  |                 |                  |                  | <del>                                     </del> |
|            | non Jounty                       | 5-4/20/2024        |                                                                         | 33/02/2024                         |                                     |                                       |                                         |                                              | l                | l                |                 | l                | l                | <u> </u>                                         |

| Total      |                                   | Date(s)            |                                     |                                                  | Date Disaster                                  |                                       |                                         |                                              | Individu         | ıal Assistance   | Dates           | Public           | Assistance       | Dates                                            |
|------------|-----------------------------------|--------------------|-------------------------------------|--------------------------------------------------|------------------------------------------------|---------------------------------------|-----------------------------------------|----------------------------------------------|------------------|------------------|-----------------|------------------|------------------|--------------------------------------------------|
| JDX<br>162 | County / City                     | Incident<br>Period | Date DSO Received                   | Date Governor<br>Disaster Declared               | Declarations Issued /<br>Rec'd                 | Date Acknowledge<br>Letters (DD) Sent | Date Letter to the<br>Governor Received | Acknowledge Letters<br>(Governor Rec'd) Sent | PDA<br>Requested | PDA<br>Scheduled | PDA<br>Complete | PDA<br>Requested | PDA<br>Scheduled | PDA<br>Complete                                  |
| 1          | Kimble County                     | 04/26/2024         |                                     | 05/02/2024                                       |                                                |                                       |                                         |                                              |                  |                  |                 |                  |                  |                                                  |
| 1          | Knox County                       | 04/26/2024         |                                     | 04/30/2024                                       |                                                |                                       |                                         |                                              |                  |                  |                 |                  |                  |                                                  |
| 1          | Lamar County                      | 05/08/2024         |                                     | 05/20/2024                                       | 05/16/2024 05/22/2024                          |                                       | 05/21/2024                              |                                              |                  |                  |                 |                  |                  |                                                  |
| 1          | Lampasas County                   | 05/05/2024         | 05/10/2024                          | 05/02/2024                                       | 05/06/2024                                     |                                       | 05/10/2024                              |                                              |                  |                  |                 |                  |                  |                                                  |
| 1          | Lavaca County                     | 04/26/2024         |                                     | 05/02/2024                                       |                                                |                                       |                                         |                                              |                  |                  |                 |                  |                  |                                                  |
| 1          | Lee County                        | 04/26/2024         |                                     | 05/02/2024                                       |                                                |                                       |                                         |                                              |                  |                  |                 |                  |                  |                                                  |
| 1          | Leon County                       | 05/01/2024         | 05/15/2024 05/21/2024<br>06/03/2024 | 04/30/2024                                       | 05/02/2024 05/06/2024<br>05/13/2024            |                                       | 05/02/2024<br>05/06/2024                |                                              |                  |                  |                 |                  |                  |                                                  |
| 1          | City of Cleveland                 | 04/30/2024         |                                     |                                                  | 05/03/2024 05/13/2024                          |                                       |                                         |                                              |                  |                  |                 |                  |                  |                                                  |
| 1          | City of Liberty                   | 04/26/2024         |                                     |                                                  | 04/30/2024                                     |                                       |                                         |                                              |                  |                  |                 |                  |                  |                                                  |
| 1          | City of Plum Grove                | 04/26/2024         |                                     |                                                  | 05/02/2024                                     |                                       |                                         |                                              |                  |                  |                 |                  |                  |                                                  |
| 1          | Liberty County                    | 04/29/2024         |                                     | 04/30/2024                                       | 04/30/2024 05/08/2024<br>05/10/2024 06/06/2024 |                                       |                                         |                                              |                  |                  |                 |                  |                  |                                                  |
| 1          | City of Kosse                     | 04/26/2024         |                                     |                                                  | 05/23/2024                                     |                                       | 05/23/2024                              |                                              |                  |                  |                 |                  |                  |                                                  |
| 1          | City of Thornton                  | 05/09/2024         |                                     |                                                  | 05/28/2024                                     |                                       | 05/28/2024                              |                                              |                  |                  |                 |                  |                  |                                                  |
| 1          | Limestone County                  | 04/26/2024         | 05/14/2024                          | 04/30/2024                                       | 05/15/2024                                     |                                       | 05/15/2024                              |                                              |                  |                  |                 |                  |                  |                                                  |
| 1          | Llano County                      | 04/26/2024         |                                     | 05/02/2024                                       |                                                |                                       |                                         |                                              |                  |                  |                 |                  |                  |                                                  |
| 1          | Lynn County                       | 05/29/2024         | 06/12/2024                          | 05/30/2024                                       | 05/29/2024 06/04/2024                          |                                       | 06/01/2024                              |                                              |                  |                  |                 |                  |                  |                                                  |
| 1          | Madison County                    | 04/28/2024         | 05/23/2024                          | 04/30/2024                                       | 05/01/2024 05/07/2024                          |                                       | 05/07/2024                              |                                              |                  |                  |                 |                  |                  | <b>†</b>                                         |
| 1          | Mason County                      | 04/26/2024         |                                     | 05/02/2024                                       |                                                |                                       |                                         |                                              |                  |                  |                 |                  |                  |                                                  |
| 1          | McCulloch County                  | 04/26/2024         |                                     | 05/15/2024                                       | 05/20/2024                                     |                                       |                                         |                                              |                  |                  |                 |                  |                  |                                                  |
| 1          | McLennan County                   | 04/26/2024         | 05/03/2024                          | 04/30/2024                                       | 05/03/2024 05/07/2024                          |                                       | 05/03/2024                              |                                              |                  |                  |                 |                  |                  |                                                  |
| 1          | Medina County                     | 04/26/2024         |                                     | 05/02/2024                                       |                                                |                                       |                                         |                                              |                  |                  |                 |                  |                  | <del> </del>                                     |
| 1          | Menard County                     | 04/26/2024         |                                     | 05/15/2024                                       | 05/09/2024                                     |                                       |                                         |                                              |                  |                  |                 |                  |                  | <del> </del>                                     |
| 1          | Midland County                    | 05/30/2024         |                                     | 06/05/2024                                       | 06/03/2024                                     |                                       | 06/03/2024                              |                                              |                  |                  |                 |                  |                  | <del>                                     </del> |
| 1          | Milam County                      | 04/26/2024         | 05/01/2024 06/12/2024               | 05/02/2024                                       | 05/21/20204                                    |                                       | 00/03/2024                              |                                              |                  |                  |                 |                  |                  | <del>                                     </del> |
| 1          | Mills County                      | 04/26/2024         | 05/16/2024                          | 05/07/2024                                       | 05/06/2024                                     |                                       | 05/14/2024                              |                                              |                  |                  |                 |                  |                  | <del>                                     </del> |
| 1          | Montague County                   | 04/26/2024         | 03/10/2024                          | 05/26/2024                                       | 06/05/2024                                     |                                       | 03/14/2024                              |                                              |                  |                  |                 |                  |                  | <del> </del>                                     |
| 1          |                                   | 04/29/2024         | 05/17/2024                          | 04/30/2024                                       | 05/02/2024                                     |                                       |                                         |                                              |                  |                  |                 |                  |                  | <del> </del>                                     |
|            | Montgomery County                 |                    | 03/11/2024                          | 04/30/2024                                       |                                                |                                       |                                         |                                              |                  |                  |                 |                  |                  | <u> </u>                                         |
| 1          | Morris County                     | 04/26/2024         | 06/03/2024 06/04/2024               |                                                  | 06/12/2024                                     |                                       |                                         |                                              |                  |                  |                 |                  |                  |                                                  |
| 1          | Nacogdoches County                | 04/26/2024         | 06/07/2024                          | 05/02/2024                                       | 05/31/2024                                     |                                       | 05/31/2024                              |                                              |                  |                  |                 |                  |                  |                                                  |
| 1          | City of Oak Valley                | 04/26/2024         | 05/13/2024                          | 0.4/0.0/0.00.4                                   | 05/31/2024                                     |                                       |                                         |                                              |                  |                  |                 |                  |                  |                                                  |
|            | Navarro County                    | 04/26/2024         | 05/09/2024                          | 04/30/2024                                       | 05/06/2024 05/13/2024                          |                                       |                                         |                                              |                  |                  |                 |                  |                  | <u> </u>                                         |
|            | Newton County                     | 04/26/2024         |                                     | 05/02/2024                                       | 05/14/2024                                     |                                       |                                         |                                              |                  |                  |                 |                  |                  | <b></b>                                          |
|            | Orange County                     | 04/26/2024         |                                     | 05/02/2024                                       | 05/16/2024                                     |                                       | 00/04/222                               |                                              |                  |                  |                 |                  |                  | <del>                                     </del> |
| 1          | Panola County  City of Livingston | 04/26/2024         | 05/07/2024                          | 05/02/2024                                       | 06/04/2024<br>05/02/2024 05/09/2024            |                                       | 06/04/2024                              |                                              |                  |                  |                 |                  |                  |                                                  |
| 1          | City of Onalaska                  | 04/26/2024         |                                     | <del>                                     </del> | 06/07/2024<br>05/13/2024                       |                                       |                                         |                                              |                  |                  |                 |                  |                  | <del> </del>                                     |
|            |                                   |                    | 05/04/0004                          | 04/20/2004                                       |                                                |                                       | 05/44/2024                              |                                              |                  |                  |                 |                  |                  | <del>                                     </del> |
| 1          | Polk County                       | 04/26/2024         | 05/04/2024                          | 04/30/2024                                       | 04/29/2024 05/03/2024                          |                                       | 05/14/2024                              |                                              |                  |                  |                 |                  |                  | <del>                                     </del> |
| - 1        | Red River County                  | 05/08/2024         | 06/17/2024                          | 06/05/2024                                       | 06/05/2024 06/10/2024                          |                                       | 06/05/2024                              |                                              |                  |                  |                 |                  |                  | <u> </u>                                         |
|            | Robertson County                  | 04/26/2024         |                                     | 05/02/2024                                       | 05/15/2024                                     |                                       | 05/15/2024                              |                                              |                  |                  |                 |                  |                  | <b></b>                                          |
| 1          | Rockwall County                   | 05/28/2024         |                                     | 05/30/2024                                       | 05/28/2024                                     |                                       | 00/05/2224                              |                                              |                  |                  |                 |                  |                  | <u> </u>                                         |
| 1          | Rusk County                       | 04/26/2024         |                                     | 05/02/2024                                       | 05/04:                                         |                                       | 06/05/2024                              |                                              |                  |                  |                 |                  |                  | <u> </u>                                         |
| 1          | City of Hemphill                  |                    |                                     |                                                  | 05/31/2024                                     |                                       |                                         |                                              |                  |                  |                 |                  |                  | ļ                                                |
| 1          | City of Pineland                  | 04/26/2024         |                                     |                                                  | 05/31/2024                                     |                                       |                                         |                                              |                  |                  |                 |                  |                  |                                                  |
|            | Sabine County                     | 04/26/2024         | 06/05/2024 06/07/2024               | 05/02/2024                                       | 05/31/2024 06/10/2024                          |                                       |                                         |                                              |                  |                  |                 |                  |                  |                                                  |
|            | San Augustine County              | 04/26/2024         |                                     | 05/02/2024                                       |                                                |                                       |                                         |                                              |                  |                  |                 |                  |                  | <u> </u>                                         |
|            | San Jacinto County                | 04/28/2024         | 04/29/2024                          | 04/30/2024                                       | 04/29/2024 05/06/2024                          |                                       | 04/29/2024                              |                                              |                  |                  |                 |                  |                  |                                                  |
|            | San Saba County                   | 04/26/2024         | 05/16/2024                          | 05/15/2024                                       | 05/07/2024                                     |                                       | 05/14/2024                              |                                              |                  |                  |                 |                  |                  |                                                  |
| 1          | Shelby County                     | 04/26/2024         | 06/02/2024                          | 05/02/2024                                       | 06/02/2024 06/07/2024                          |                                       | 06/02/2024                              |                                              |                  |                  |                 |                  |                  |                                                  |
| 1          | City of Tyler                     | 04/26/2024         |                                     |                                                  | 06/10/2024                                     |                                       |                                         |                                              |                  |                  |                 |                  |                  |                                                  |
| 1          | Smith County                      | 04/26/2024         |                                     | 05/02/2024                                       | 05/24/2024                                     |                                       | 05/30/2024                              |                                              |                  |                  |                 |                  |                  |                                                  |