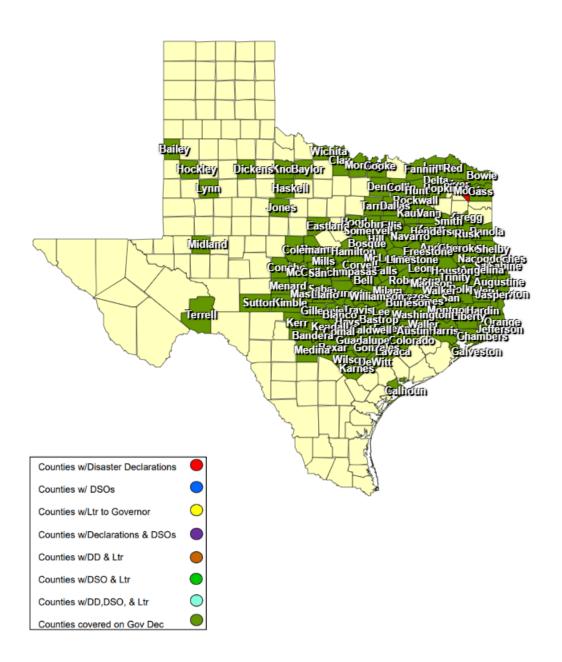

| Total      |                      | Date(s)            | Date DSO                 | Date<br>Governor     | Date Disaster                          | Date<br>Acknowledge  | Date Letter<br>to the                  | Acknowledge<br>Letters   | Individu         | al Assistanc     | e Dates         | Public           | Assistance       | Dates           |
|------------|----------------------|--------------------|--------------------------|----------------------|----------------------------------------|----------------------|----------------------------------------|--------------------------|------------------|------------------|-----------------|------------------|------------------|-----------------|
| JDX<br>162 | County / City        | Incident<br>Period | Received                 | Disaster<br>Declared | Declarations<br>Issued / Rec'd         | Letters (DD)<br>Sent | Governor<br>Received                   | (Governor<br>Rec'd) Sent | PDA<br>Requested | PDA<br>Scheduled | PDA<br>Complete | PDA<br>Requested | PDA<br>Scheduled | PDA<br>Complete |
| 1          | City of Palestine    | 04/26/2024         |                          |                      | 06/04/2024                             |                      |                                        | 06/04/2024               |                  |                  |                 |                  |                  |                 |
| 1          | Anderson County      | 04/26/2024         |                          | 05/02/2024           | 05/31/2024                             |                      | 05/31/2024                             |                          |                  |                  |                 |                  |                  |                 |
| 1          | Angelina County      | 04/26/2024         |                          | 05/02/2024           |                                        |                      |                                        |                          |                  |                  |                 |                  |                  |                 |
| 1          | City of Poteet       | 04/26/2024         | 05/17/2024               |                      | 05/15/2024<br>05/21/2024               |                      | 05/15/2024                             |                          |                  |                  |                 |                  |                  |                 |
| 1          | Austin County        | 04/26/2024         |                          | 05/02/2024           |                                        |                      |                                        |                          |                  |                  |                 |                  |                  |                 |
| 1          | Bailey County        | 04/26/2024         | 06/11/2024               | 06/05/2024           | 06/03/2024<br>06/07/2024               |                      | 06/03/2024                             |                          |                  |                  |                 |                  |                  |                 |
| 1          | Bandera County       | 04/26/2024         |                          | 05/02/2024           |                                        |                      |                                        |                          |                  |                  |                 |                  |                  |                 |
| 1          | Bastrop County       | 04/26/2024         |                          | 05/02/2024           |                                        |                      |                                        |                          |                  |                  |                 |                  |                  |                 |
| 1          | City of Seymour      | 04/26/2024         |                          |                      | 06/11/2024                             |                      | 06/11/2024                             |                          |                  |                  |                 |                  |                  |                 |
| 1          | Baylor County        | 04/26/2024         |                          | 04/30/2024           | 06/11/2024                             |                      | 06/11/2024                             |                          |                  |                  |                 |                  |                  |                 |
| 1          | City of Temple       | 04/26/2024         |                          |                      | 06/01/2024                             |                      |                                        |                          |                  |                  |                 |                  |                  |                 |
| 1          | Bell County          | 04/26/2024         |                          | 05/02/2024           | 05/22/2024<br>05/29/2024               |                      | 05/22/2024<br>05/30/2024               |                          |                  |                  |                 |                  |                  |                 |
| 1          | Bexar County         | 04/26/2024         |                          | 05/02/2024           |                                        |                      |                                        |                          |                  |                  |                 |                  |                  |                 |
| 1          | Blanco County        | 05/09/2024         | 05/21/2024               | 05/02/2024           | 05/10/2024<br>05/14/2024               |                      |                                        |                          |                  |                  |                 |                  |                  |                 |
| 1          | City of Valley Mills | 04/27/2024         |                          |                      | 05/08/2024                             |                      |                                        |                          |                  |                  |                 |                  |                  |                 |
| 1          | Bosque County        | 05/01/2024         | 05/08/2024               | 05/02/2024           | 05/06/2024                             |                      | 05/06/2024                             |                          |                  |                  |                 |                  |                  |                 |
| 1          | Bowie County         | 04/26/2024         | 06/18/2024               | 06/05/2024           | 06/04/2024                             |                      | 06/04/2024                             |                          |                  |                  |                 |                  |                  |                 |
| 1          | Brazos County        | 04/28/2024         | 05/08/2024<br>05/19/2024 | 05/02/2024           | 05/07/2024<br>05/14/2024               |                      | 05/06/2024                             |                          |                  |                  |                 |                  |                  |                 |
| 1          | Brown County         | 05/04/2024         | 05/13/2024               | 05/15/2024           | 05/08/2024<br>05/13/2024               |                      | 05/09/2024                             |                          |                  |                  |                 |                  |                  |                 |
| 1          | Burleson County      | 04/26/2024         |                          | 05/02/2024           |                                        |                      |                                        |                          |                  |                  |                 |                  |                  |                 |
| 1          | Burnet County        | 04/26/2024         | 05/13/2024               | 05/02/2024           | 05/08/2024                             |                      | 05/08/2024                             |                          |                  |                  |                 |                  |                  |                 |
| 1          | Caldwell County      | 04/26/2024         |                          | 05/02/2024           |                                        |                      |                                        |                          |                  |                  |                 |                  |                  |                 |
| 1          | Calhoun County       | 05/15/2024         | 05/17/2024<br>05/21/2024 | 05/20/2024           | 05/15/2024                             |                      | 05/15/2024                             |                          |                  |                  |                 |                  |                  |                 |
| 1          | Cass County          | 04/26/2024         |                          | 06/05/2024           | 06/05/2024                             |                      | 06/05/2024                             |                          |                  |                  |                 |                  |                  |                 |
| 1          | Chambers County      | 04/26/2024         |                          | 04/30/2024           |                                        |                      |                                        |                          |                  |                  |                 |                  |                  |                 |
| 1          | Cherokee County      | 04/26/2024         |                          | 05/02/2024           |                                        |                      |                                        |                          |                  |                  |                 |                  |                  |                 |
| 1          | Clay County          | 05/02/2024         | 05/03/2024<br>05/09/2024 | 05/07/2024           | 05/02/2024<br>05/06/2024<br>06/03/2024 |                      | 05/02/2024<br>05/06/2024<br>06/03/2024 |                          |                  |                  |                 |                  |                  |                 |
| 1          | Coleman County       | 05/04/2024         | 05/17/2024               | 05/07/2024           | 05/07/2024<br>05/13/2024               |                      |                                        |                          |                  |                  |                 |                  |                  |                 |
| 1          | City of Richardson   | 05/28/2024         |                          |                      | 05/29/2024                             |                      |                                        |                          |                  |                  |                 |                  |                  |                 |
| 1          | Collin County        | 05/25/2024         |                          | 05/26/2024           | 05/26/2024                             |                      |                                        |                          |                  |                  |                 |                  |                  |                 |
| 1          | Colorado County      | 04/26/2024         |                          | 05/02/2024           |                                        |                      |                                        |                          |                  |                  |                 |                  |                  |                 |
| 1          | Comal County         | 04/26/2024         |                          | 05/02/2024           |                                        |                      |                                        |                          |                  |                  |                 |                  |                  |                 |

|                     |                         |                               |                                                                    | Date                             |                                                 | Date                                | Date Letter                    | Acknowledge                         | Individu | al Assistanc | e Dates | Public           | Assistance | Dates |
|---------------------|-------------------------|-------------------------------|--------------------------------------------------------------------|----------------------------------|-------------------------------------------------|-------------------------------------|--------------------------------|-------------------------------------|----------|--------------|---------|------------------|------------|-------|
| Total<br>JDX<br>162 | County / City           | Date(s)<br>Incident<br>Period | Date DSO<br>Received                                               | Governor<br>Disaster<br>Declared | Date Disaster<br>Declarations<br>Issued / Rec'd | Acknowledge<br>Letters (DD)<br>Sent | to the<br>Governor<br>Received | Letters<br>(Governor<br>Rec'd) Sent | PDA      | PDA          | PDA     | PDA<br>Requested | PDA        | PDA   |
| 1                   | Concho County           | 05/16/2024                    |                                                                    | 05/15/2024                       | 05/16/2024                                      |                                     |                                |                                     |          |              |         |                  |            |       |
|                     | Cooke County            | 05/25/2024                    |                                                                    | 05/26/2024                       | 05/28/2024                                      |                                     | 05/28/2024                     |                                     |          |              |         |                  |            |       |
| 1                   | Coryell County          | 05/04/2024                    | 05/24/2024<br>05/29/2024                                           | 05/02/2024                       | 05/05/2024                                      |                                     |                                |                                     |          |              |         |                  |            |       |
| 1                   | City of Garland         | 04/26/20224                   |                                                                    |                                  | 05/31/2024                                      |                                     |                                |                                     |          |              |         |                  |            |       |
| 1                   | City of Richardson      | 05/28/2024                    |                                                                    |                                  | 05/29/2024                                      |                                     |                                |                                     |          |              |         |                  |            |       |
| 1                   | Dallas County           | 05/28/2024                    |                                                                    | 05/30/2024                       | 05/28/2024                                      |                                     |                                |                                     |          |              |         |                  |            |       |
| 1                   | Delta County            | 05/09/2024                    | 05/13/2024                                                         | 05/20/2024                       | 05/13/2024<br>05/17/2024                        |                                     | 05/13/2024                     |                                     |          |              |         |                  |            |       |
| 1                   | City of Flower<br>Mound | 04/20/2024                    | 05/30/2024<br>05/30/2024<br>06/06/2024<br>06/07/2024<br>06/11/2024 |                                  |                                                 |                                     |                                |                                     |          |              |         |                  |            |       |
| 1                   | City of Lewisville      |                               |                                                                    |                                  | 05/28/2024                                      |                                     |                                |                                     |          |              |         |                  |            |       |
| 1                   | City of Little Elm      | 05/28/2024                    | 06/04/2024                                                         |                                  |                                                 |                                     |                                |                                     |          |              |         |                  |            |       |
| 1                   | Denton County           | 04/26/2024                    | 06/03/2024<br>06/06/2024<br>06/07/2024                             | 05/26/2024                       | 05/28/2024                                      |                                     |                                |                                     |          |              |         |                  |            |       |
| 1                   | DeWitt County           | 04/26/2024                    |                                                                    | 05/02/2024                       |                                                 |                                     |                                |                                     |          |              |         |                  |            |       |
| 1                   | Dickens County          | 04/26/2024                    |                                                                    | 04/30/2024                       |                                                 |                                     |                                |                                     |          |              |         |                  |            |       |
|                     | Eastland County         | 05/04/2024                    | 05/06/2024                                                         | 05/07/2024                       | 05/05/2024                                      |                                     | 05/05/2024                     |                                     |          |              |         |                  |            |       |
| 1                   | Ellis County            | 04/26/2024                    | 05/20/2024                                                         | 04/30/2024                       | 05/01/2024                                      |                                     |                                |                                     |          |              |         |                  |            |       |
| 1                   | City of Golinda         | 04/26/2024                    |                                                                    |                                  | 05/15/2024                                      |                                     | 05/15/2024                     |                                     |          |              |         |                  |            |       |
| 1                   | _                       | 04/26/2024                    |                                                                    |                                  | 05/15/2024<br>05/21/2024                        | 05/21/2024                          | 05/15/2024                     |                                     |          |              |         |                  |            |       |
| 1                   | City of Marlin          |                               |                                                                    |                                  | 05/23/2024                                      |                                     | 05/23/2024                     |                                     |          |              |         |                  |            |       |
| 1                   | City of Rosebud         | 04/26/2024                    |                                                                    |                                  | 05/21/2024                                      |                                     | 05/13/2024                     |                                     |          |              |         |                  |            |       |
| 1                   | Falls County            | 04/26/2024                    | 05/13/2024                                                         | 05/02/2024                       | 05/09/2024<br>05/15/2024                        |                                     | 05/08/2024                     |                                     |          |              |         |                  |            |       |
| 1                   | Fannin County           | 05/09/2024                    |                                                                    | 05/30/2024                       | 05/28/2024                                      |                                     |                                |                                     |          |              |         |                  |            |       |
| 1                   | Fayette County          | 04/26/2024                    |                                                                    | 05/02/2024                       |                                                 |                                     |                                |                                     |          |              |         |                  |            |       |
| 1                   | Freestone County        | 04/26/2024                    | 05/16/2024                                                         | 04/30/2024                       | 05/16/2024<br>05/20/2024                        |                                     | 05/16/2024                     |                                     |          |              |         |                  |            |       |
| 1                   | Galveston County        | 04/26/2024                    |                                                                    | 04/30/2024                       | 06/06/2024                                      |                                     |                                |                                     |          |              |         |                  |            |       |
| 1                   | Gillespie County        | 04/26/2024                    |                                                                    | 05/02/2024                       |                                                 |                                     |                                |                                     |          |              |         |                  |            |       |
|                     | Gonzales County         | 04/26/2024                    |                                                                    | 05/02/2024                       |                                                 |                                     |                                |                                     |          |              |         |                  |            |       |
| 1                   | Gregg County            | 04/26/2024                    |                                                                    | 05/02/2024                       |                                                 |                                     |                                |                                     |          |              |         |                  |            |       |
| 1                   | Grimes County           | 04/28/2024                    | 05/07/2024<br>05/14/2024                                           | 04/30/2024                       | 05/02/2024                                      |                                     |                                |                                     |          |              |         |                  |            |       |
| 1                   | Guadalupe County        | 04/26/2024                    |                                                                    | 05/02/2024                       |                                                 |                                     |                                |                                     |          |              |         |                  |            |       |
| 1                   | Hamilton County         | 04/26/2024                    | 05/16/2024<br>06/04/2024                                           | 05/02/2024                       | 05/05/2024                                      |                                     | 05/05/2024<br>05/14/2024       |                                     |          |              |         |                  |            |       |

| Total      |                                  | Date(s)            |                                                                                  | Date                             | Date Disaster                          | Date                                | Date Letter                    | Acknowledge                         | Individua        | al Assistanc     | e Dates         | Public           | Assistance       | Dates           |
|------------|----------------------------------|--------------------|----------------------------------------------------------------------------------|----------------------------------|----------------------------------------|-------------------------------------|--------------------------------|-------------------------------------|------------------|------------------|-----------------|------------------|------------------|-----------------|
| JDX<br>162 | County / City                    | Incident<br>Period | Date DSO<br>Received                                                             | Governor<br>Disaster<br>Declared | Declarations<br>Issued / Rec'd         | Acknowledge<br>Letters (DD)<br>Sent | to the<br>Governor<br>Received | Letters<br>(Governor<br>Rec'd) Sent | PDA<br>Requested | PDA<br>Scheduled | PDA<br>Complete | PDA<br>Requested | PDA<br>Scheduled | PDA<br>Complete |
| 1          | Hardin County                    | 05/02/2024         | 05/10/2024<br>05/22/2024                                                         | 05/02/2024                       | 05/02/2024<br>05/16/2024<br>05/21/2024 |                                     |                                |                                     |                  |                  |                 |                  |                  |                 |
| 1          | City of Bunker Hill<br>Village   | 05/16/2024         |                                                                                  |                                  | 05/17/2024                             |                                     |                                |                                     |                  |                  |                 |                  |                  |                 |
| 1          | City of Hilshire<br>Village      | 05/16/2024         |                                                                                  |                                  | 05/17/2024                             |                                     |                                |                                     |                  |                  |                 |                  |                  |                 |
| 1          | City of Houston                  | 05/02/2024         | 05/17/2024<br>05/19/2024<br>05/21/2024<br>05/22/2024<br>05/23/2024<br>05/23/2024 |                                  | 05/17/2024                             |                                     | 05/17/2024                     |                                     |                  |                  |                 |                  |                  |                 |
| 1          | City of Hunters<br>Creek Village | 05/16/2024         |                                                                                  |                                  | 05/17/2024                             |                                     |                                |                                     |                  |                  |                 |                  |                  |                 |
| 1          | City of Piney Point<br>Village   | 05/16/2024         |                                                                                  |                                  | 05/17/2024                             |                                     |                                |                                     |                  |                  |                 |                  |                  |                 |
| 1          | City of Spring<br>Valley         | 05/16/2024         |                                                                                  |                                  | 05/17/2024                             |                                     |                                |                                     |                  |                  |                 |                  |                  |                 |
| 1          | City of Waller                   | 05/16/2024         |                                                                                  |                                  | 05/20/2024                             |                                     |                                |                                     |                  |                  |                 |                  |                  |                 |
| 1          | Harris County                    | 04/30/2024         | 05/07/2024<br>05/19/2024                                                         | 04/30/2024                       | 05/02/2024<br>05/17/2024               |                                     |                                |                                     |                  |                  |                 |                  |                  |                 |
| 1          | Haskell County                   | 04/26/2024         |                                                                                  | 04/30/2024                       |                                        |                                     |                                |                                     |                  |                  |                 |                  |                  |                 |
| 1          | Hays County                      | 05/09/2024         | 05/21/2024                                                                       | 05/02/2024                       | 05/10/2024                             |                                     | 05/10/2024                     |                                     |                  |                  |                 |                  |                  |                 |
| 1          | City of Caney City               | 05/26/2024         |                                                                                  |                                  | 05/26/2024                             |                                     |                                |                                     |                  |                  |                 |                  |                  |                 |
| 1          | City of Coffee City              | 04/26/2024         |                                                                                  |                                  | 05/23/2024                             |                                     |                                |                                     |                  |                  |                 |                  |                  |                 |
| 1          | City of Log Cabin                | 05/26/2024         |                                                                                  |                                  | 05/26/2024                             |                                     |                                |                                     |                  |                  |                 |                  |                  |                 |
| 1          | City of Murchison                | 04/26/2024         |                                                                                  |                                  | 05/28/2024                             |                                     |                                |                                     |                  |                  |                 |                  |                  |                 |
| 1          | City of Star Harbor              | 04/26/2024         |                                                                                  |                                  | 06/03/2024                             |                                     |                                |                                     |                  |                  |                 |                  |                  |                 |
| 1          | Henderson County                 | 04/26/2024         |                                                                                  | 05/02/2024                       | 05/23/2024                             |                                     | 05/23/2024                     |                                     |                  |                  |                 |                  |                  |                 |
| 1          | Hill County                      | 04/26/2024         | 05/02/2024                                                                       | 04/30/2024                       | 05/01/2024                             |                                     | 04/24/2024                     |                                     |                  |                  |                 |                  |                  |                 |
| 1          | City of Levelland                | 05/29/2024         |                                                                                  |                                  | 05/29/2024<br>06/03/2024               |                                     | 05/29/2024                     |                                     |                  |                  |                 |                  |                  |                 |
| 1          | Hockley County                   | 04/26/2024         | 05/31/2024<br>06/02/2024<br>06/03/2024<br>06/10/2024                             | 05/30/2024                       | 05/29/2024<br>06/04/2024               |                                     | 05/31/2024                     |                                     |                  |                  |                 |                  |                  |                 |
| 1          | Hood County                      | 04/27/2024         |                                                                                  | 04/30/2024                       |                                        |                                     |                                |                                     |                  |                  |                 |                  |                  |                 |
| 1          | Hopkins County                   | 04/26/2024         | 06/07/2024                                                                       | 06/13/2024                       | 06/06/2024<br>06/10/2024               |                                     | 06/06/2024                     |                                     |                  |                  |                 |                  |                  |                 |
| 1          | Houston County                   | 04/28/2024         |                                                                                  | 05/02/2024                       | 05/07/2024<br>05/14/2024               |                                     | 05/10/2024                     |                                     |                  |                  |                 |                  |                  |                 |
| 1          | Hunt County                      | 04/26/2024         |                                                                                  | 04/30/2024                       | 04/27/2024                             |                                     |                                |                                     |                  |                  |                 |                  |                  |                 |
| 1          | Jasper County                    | 04/26/2024         |                                                                                  | 05/02/2024                       |                                        |                                     |                                |                                     | 1                |                  |                 |                  |                  |                 |

| Total      |                    | Date(s)            |                                                      | Date                             | Date Disaster                                        | Date                                | Date Letter                    | Acknowledge                         | Individu         | al Assistand     | ce Dates        | Public           | Assistance       | Dates           |
|------------|--------------------|--------------------|------------------------------------------------------|----------------------------------|------------------------------------------------------|-------------------------------------|--------------------------------|-------------------------------------|------------------|------------------|-----------------|------------------|------------------|-----------------|
| JDX<br>162 | County / City      | Incident<br>Period | Date DSO<br>Received                                 | Governor<br>Disaster<br>Declared | Declarations<br>Issued / Rec'd                       | Acknowledge<br>Letters (DD)<br>Sent | to the<br>Governor<br>Received | Letters<br>(Governor<br>Rec'd) Sent | PDA<br>Requested | PDA<br>Scheduled | PDA<br>Complete | PDA<br>Requested | PDA<br>Scheduled | PDA<br>Complete |
| 1          | Jefferson County   | 04/26/2024         |                                                      | 05/02/2024                       |                                                      |                                     |                                |                                     |                  |                  |                 |                  |                  |                 |
| 1          | Johnson County     | 05/05/2024         | 05/07/2024<br>05/07/2024<br>05/08/2024<br>05/08/2024 | 05/02/2024                       | 05/06/2024                                           |                                     |                                |                                     |                  |                  |                 |                  |                  |                 |
| 1          | Jones County       | 04/26/2024         | 05/14/2024                                           | 05/20/2024                       | 05/13/2024                                           |                                     | 05/13/2024                     |                                     |                  |                  |                 |                  |                  |                 |
| 1          | Karnes County      | 04/26/2024         |                                                      | 05/02/2024                       |                                                      |                                     |                                |                                     |                  |                  |                 |                  |                  |                 |
| 1          | Kaufman County     | 04/26/2024         | 05/06/2024                                           | 04/30/2024                       | 05/01/2024<br>05/28/2024                             |                                     | 06/01/2024                     |                                     |                  |                  |                 |                  |                  |                 |
| 1          | Kendall County     | 04/26/2024         |                                                      | 05/02/2024                       |                                                      |                                     |                                |                                     |                  |                  |                 |                  |                  |                 |
| 1          | Kerr County        | 04/26/2024         |                                                      | 05/02/2024                       |                                                      |                                     |                                |                                     |                  |                  |                 |                  |                  |                 |
| 1          | Kimble County      | 04/26/2024         |                                                      | 05/02/2024                       |                                                      |                                     |                                |                                     |                  |                  |                 |                  |                  |                 |
| 1          | Knox County        | 04/26/2024         |                                                      | 04/30/2024                       |                                                      |                                     |                                |                                     |                  |                  |                 |                  |                  |                 |
| 1          | Lamar County       | 05/08/2024         |                                                      | 05/20/2024                       | 05/16/2024<br>05/22/2024                             |                                     | 05/21/2024                     |                                     |                  |                  |                 |                  |                  |                 |
| 1          | Lampasas County    | 05/05/2024         | 05/10/2024                                           | 05/02/2024                       | 05/06/2024                                           |                                     | 05/10/2024                     |                                     |                  |                  |                 |                  |                  |                 |
| 1          | Lavaca County      | 04/26/2024         |                                                      | 05/02/2024                       |                                                      |                                     |                                |                                     |                  |                  |                 |                  |                  |                 |
| 1          | Lee County         | 04/26/2024         |                                                      | 05/02/2024                       |                                                      |                                     |                                |                                     |                  |                  |                 |                  |                  |                 |
| 1          | Leon County        | 05/01/2024         | 05/15/2024<br>05/21/2024<br>06/03/2024<br>06/18/2024 | 04/30/2024                       | 05/02/2024<br>05/06/2024<br>05/13/2024<br>06/10/2024 |                                     | 05/02/2024<br>05/06/2024       |                                     |                  |                  |                 |                  |                  |                 |
| 1          | City of Cleveland  | 04/30/2024         |                                                      |                                  | 05/03/2024<br>05/13/2024                             |                                     |                                |                                     |                  |                  |                 |                  |                  |                 |
| 1          | City of Liberty    | 04/26/2024         |                                                      |                                  | 04/30/2024                                           |                                     |                                |                                     |                  |                  |                 |                  |                  |                 |
| 1          | City of Plum Grove | 04/26/2024         |                                                      |                                  | 05/02/2024                                           |                                     |                                |                                     |                  |                  |                 |                  |                  |                 |
| 1          | Liberty County     | 04/29/2024         |                                                      | 04/30/2024                       | 04/30/2024<br>05/08/2024<br>05/10/2024<br>06/06/2024 |                                     |                                |                                     |                  |                  |                 |                  |                  |                 |
| 1          | City of Kosse      | 04/26/2024         |                                                      |                                  | 05/23/2024                                           |                                     | 05/23/2024                     |                                     |                  |                  |                 |                  |                  |                 |
| 1          | City of Thornton   | 05/09/2024         |                                                      |                                  | 05/28/2024                                           |                                     | 05/28/2024                     |                                     |                  |                  | 1               |                  |                  |                 |
| 1          | Limestone County   | 04/26/2024         | 05/14/2024                                           | 04/30/2024                       | 05/15/2024                                           |                                     | 05/15/2024                     |                                     |                  |                  |                 |                  |                  |                 |
| 1          | Llano County       | 04/26/2024         |                                                      | 05/02/2024                       |                                                      |                                     |                                |                                     |                  |                  |                 |                  |                  |                 |
| 1          | Lynn County        | 05/29/2024         | 06/12/2024                                           | 05/30/2024                       | 05/29/2024<br>06/04/2024                             |                                     | 06/01/2024                     |                                     |                  |                  |                 |                  |                  |                 |
| 1          | Madison County     | 04/28/2024         | 05/23/2024                                           | 04/30/2024                       | 05/01/2024<br>05/07/2024                             |                                     | 05/07/2024                     |                                     |                  |                  |                 |                  |                  |                 |
| 1          | Mason County       | 04/26/2024         |                                                      | 05/02/2024                       |                                                      |                                     |                                |                                     |                  |                  |                 |                  |                  |                 |
| 1          | McCulloch County   | 04/26/2024         |                                                      | 05/15/2024                       | 05/20/2024                                           |                                     |                                |                                     |                  |                  |                 |                  |                  |                 |
| 1          | McLennan County    | 04/26/2024         | 05/03/2024                                           | 04/30/2024                       | 05/03/2024<br>05/07/2024                             |                                     | 05/03/2024                     |                                     |                  |                  |                 |                  |                  |                 |
| 1          | Medina County      | 04/26/2024         |                                                      | 05/02/2024                       |                                                      |                                     |                                |                                     |                  |                  |                 |                  |                  |                 |

| Total      |                         | Date(s)            |                                        | Date                             | Date Disaster                          | Date                                | Date Letter                    | Acknowledge                         | Individua        | al Assistanc     | ce Dates        | Public           | Assistance       | Dates           |
|------------|-------------------------|--------------------|----------------------------------------|----------------------------------|----------------------------------------|-------------------------------------|--------------------------------|-------------------------------------|------------------|------------------|-----------------|------------------|------------------|-----------------|
| JDX<br>162 | County / City           | Incident<br>Period | Date DSO<br>Received                   | Governor<br>Disaster<br>Declared | Declarations<br>Issued / Rec'd         | Acknowledge<br>Letters (DD)<br>Sent | to the<br>Governor<br>Received | Letters<br>(Governor<br>Rec'd) Sent | PDA<br>Requested | PDA<br>Scheduled | PDA<br>Complete | PDA<br>Requested | PDA<br>Scheduled | PDA<br>Complete |
| 1          | Menard County           | 04/26/2024         |                                        | 05/15/2024                       | 05/09/2024                             |                                     |                                |                                     |                  |                  |                 |                  |                  |                 |
| 1          | Midland County          | 05/30/2024         |                                        | 06/05/2024                       | 06/03/2024                             |                                     | 06/03/2024                     |                                     |                  |                  |                 |                  |                  |                 |
| 1          | Milam County            | 04/26/2024         | 05/01/2024<br>06/12/2024               | 05/02/2024                       | 05/21/20204                            |                                     |                                |                                     |                  |                  |                 |                  |                  |                 |
| 1          | Mills County            | 04/26/2024         | 05/16/2024                             | 05/07/2024                       | 05/06/2024                             |                                     | 05/14/2024                     |                                     |                  |                  |                 |                  |                  |                 |
| 1          | Montague County         | 04/26/2024         |                                        | 05/26/2024                       | 06/05/2024                             |                                     |                                |                                     |                  |                  |                 |                  |                  |                 |
| 1          | Montgomery<br>County    | 04/29/2024         | 05/17/2024                             | 04/30/2024                       | 05/02/2024                             |                                     |                                |                                     |                  |                  |                 |                  |                  |                 |
| 1          | Morris County           | 04/26/2024         |                                        |                                  | 06/12/2024                             |                                     |                                |                                     |                  |                  |                 |                  |                  |                 |
| 1          | Nacogdoches<br>County   | 04/26/2024         | 06/03/2024<br>06/04/2024<br>06/07/2024 | 05/02/2024                       | 05/31/2024                             |                                     | 05/31/2024                     |                                     |                  |                  |                 |                  |                  |                 |
| 1          | City of Oak Valley      | 04/26/2024         | 05/13/2024                             |                                  | 05/31/2024                             |                                     |                                |                                     |                  |                  |                 |                  |                  |                 |
| 1          | Navarro County          | 04/26/2024         | 05/09/2024                             | 04/30/2024                       | 05/06/2024<br>05/13/2024               |                                     |                                |                                     |                  |                  |                 |                  |                  |                 |
| 1          | Newton County           | 04/26/2024         |                                        | 05/02/2024                       | 05/14/2024                             |                                     |                                |                                     |                  |                  |                 |                  |                  |                 |
| 1          | Orange County           | 04/26/2024         |                                        | 05/02/2024                       | 05/16/2024                             |                                     |                                |                                     |                  |                  |                 |                  |                  |                 |
| 1          | Panola County           | 04/26/2024         |                                        | 05/02/2024                       | 06/04/2024                             |                                     | 06/04/2024                     |                                     |                  |                  |                 |                  |                  |                 |
| 1          | City of Livingston      | 04/29/2024         | 05/07/2024                             |                                  | 05/02/2024<br>05/09/2024<br>06/07/2024 |                                     |                                |                                     |                  |                  |                 |                  |                  |                 |
| 1          | City of Onalaska        | 04/26/2024         |                                        |                                  | 05/13/2024                             |                                     |                                |                                     |                  |                  |                 |                  |                  |                 |
| 1          | Polk County             | 04/26/2024         | 05/04/2024                             | 04/30/2024                       | 04/29/2024<br>05/03/2024               |                                     | 05/14/2024                     |                                     |                  |                  |                 |                  |                  |                 |
| 1          | Red River County        | 05/08/2024         | 06/17/2024                             | 06/05/2024                       | 06/05/2024<br>06/10/2024               |                                     | 06/05/2024                     |                                     |                  |                  |                 |                  |                  |                 |
| 1          | Robertson County        | 04/26/2024         |                                        | 05/02/2024                       | 05/15/2024                             |                                     | 05/15/2024                     |                                     |                  |                  |                 |                  |                  |                 |
| 1          | Rockwall County         | 05/28/2024         |                                        | 05/30/2024                       | 05/28/2024                             |                                     |                                |                                     |                  |                  |                 |                  |                  |                 |
| 1          | Rusk County             | 04/26/2024         |                                        | 05/02/2024                       |                                        |                                     | 06/05/2024                     |                                     |                  |                  |                 |                  |                  |                 |
| 1          | City of Hemphill        |                    |                                        |                                  | 05/31/2024                             |                                     |                                |                                     |                  |                  |                 |                  |                  |                 |
| 1          | City of Pineland        | 04/26/2024         |                                        |                                  | 05/31/2024                             |                                     |                                |                                     |                  |                  |                 |                  |                  |                 |
| 1          | Sabine County           | 04/26/2024         | 06/05/2024<br>06/07/2024               | 05/02/2024                       | 05/31/2024<br>06/10/2024               |                                     |                                |                                     |                  |                  |                 |                  |                  |                 |
| 1          | San Augustine<br>County | 04/26/2024         |                                        | 05/02/2024                       |                                        |                                     |                                |                                     |                  |                  |                 |                  |                  |                 |
| 1          | San Jacinto<br>County   | 04/28/2024         | 04/29/2024                             | 04/30/2024                       | 04/29/2024<br>05/06/2024               |                                     | 04/29/2024                     |                                     |                  |                  |                 |                  |                  |                 |
| 1          | San Saba County         | 04/26/2024         | 05/16/2024                             | 05/15/2024                       | 05/07/2024                             |                                     | 05/14/2024                     |                                     |                  |                  |                 |                  |                  |                 |
| 1          | Shelby County           | 04/26/2024         | 06/02/2024                             | 05/02/2024                       | 06/02/2024<br>06/07/2024               |                                     | 06/02/2024                     |                                     |                  |                  |                 |                  |                  |                 |
| 1          | City of Tyler           | 04/26/2024         |                                        |                                  | 06/10/2024                             |                                     |                                |                                     |                  |                  |                 |                  |                  |                 |
| 1          | Smith County            | 04/26/2024         |                                        | 05/02/2024                       | 05/24/2024                             |                                     | 05/30/2024                     |                                     |                  |                  |                 |                  |                  |                 |
| 1          | Somervell County        | 04/26/2024         |                                        | 04/30/2024                       |                                        |                                     |                                |                                     |                  |                  |                 |                  |                  |                 |

| Total      |                      | Date(s)            | Data DOO                                                                         | Date                             | Date Disaster                          | Date                                | Date Letter                    | Acknowledge                         | Individua        | al Assistanc     | e Dates         | Public           | Assistance       | Dates           |
|------------|----------------------|--------------------|----------------------------------------------------------------------------------|----------------------------------|----------------------------------------|-------------------------------------|--------------------------------|-------------------------------------|------------------|------------------|-----------------|------------------|------------------|-----------------|
| JDX<br>162 | County / City        | Incident<br>Period | Date DSO<br>Received                                                             | Governor<br>Disaster<br>Declared | Declarations<br>Issued / Rec'd         | Acknowledge<br>Letters (DD)<br>Sent | to the<br>Governor<br>Received | Letters<br>(Governor<br>Rec'd) Sent | PDA<br>Requested | PDA<br>Scheduled | PDA<br>Complete | PDA<br>Requested | PDA<br>Scheduled | PDA<br>Complete |
| 1          | City of Sonora       | 04/26/2024         |                                                                                  |                                  | 05/15/2024<br>06/13/2024               |                                     |                                |                                     |                  |                  |                 |                  |                  |                 |
| 1          | Sutton County        | 04/24/2024         |                                                                                  | 05/15/2024                       |                                        |                                     |                                |                                     |                  |                  |                 |                  |                  |                 |
| 1          | Tarrant County       | 04/26/2024         |                                                                                  | 04/30/2024                       |                                        |                                     |                                |                                     |                  |                  |                 |                  |                  |                 |
| 1          | Terrell County       |                    |                                                                                  | 06/05/2024                       | 06/03/2024<br>06/10/2024               |                                     | 06/10/2024                     |                                     |                  |                  |                 |                  |                  |                 |
| 1          | Titus County         | 04/26/2024         |                                                                                  | 06/13/2024                       | 06/05/2024                             |                                     |                                |                                     |                  |                  |                 |                  |                  |                 |
| 1          | Travis County        | 04/26/2024         |                                                                                  | 05/02/2024                       |                                        |                                     |                                |                                     |                  |                  |                 |                  |                  |                 |
| 1          | Trinity County       | 04/28/2024         | 04/30/2024<br>05/03/2024<br>05/06/2024<br>05/07/2024<br>05/08/2024<br>05/12/2024 | 04/30/2024                       | 04/29/2024<br>05/06/2024<br>06/04/2024 |                                     | 04/29/2024                     |                                     |                  |                  |                 |                  |                  |                 |
| 1          | Tyler County         | 04/28/2024         | 05/09/2024                                                                       | 04/30/2024                       | 04/30/2024                             |                                     |                                |                                     |                  |                  |                 |                  |                  |                 |
| 1          | Van Zandt County     | 04/26/2024         |                                                                                  | 05/02/2024                       | 05/16/2024<br>05/28/2024               |                                     | 05/22/2024<br>05/29/2024       |                                     |                  |                  |                 |                  |                  |                 |
| 1          | City of Huntsville   | 04/29/2024         |                                                                                  |                                  | 05/02/2024<br>05/09/2024               |                                     |                                |                                     |                  |                  |                 |                  |                  |                 |
| 1          | Walker County        | 04/28/2024         | 04/30/2024<br>05/08/2024                                                         | 04/30/2024                       | 04/29/2024                             |                                     | 04/29/2024                     |                                     |                  |                  |                 |                  |                  |                 |
| 1          | City of Waller       | 05/16/2024         |                                                                                  |                                  | 05/20/2024                             |                                     |                                |                                     |                  |                  |                 |                  |                  |                 |
| 1          | Waller County        | 04/26/2024         | 05/23/2024                                                                       | 05/02/2024                       | 05/22/2024                             |                                     |                                |                                     |                  |                  |                 |                  |                  |                 |
| 1          | Washington<br>County | 04/26/2024         |                                                                                  | 05/02/2024                       | 05/17/2024<br>05/22/2024               |                                     | 05/17/2024                     |                                     |                  |                  |                 |                  |                  |                 |
| 1          | Wichita County       | 04/26/2024         |                                                                                  | 04/30/2024                       | 05/14/2024                             |                                     |                                |                                     |                  |                  |                 |                  |                  |                 |
| 1          | Williamson County    | 04/26/2024         |                                                                                  | 05/02/2024                       |                                        |                                     |                                |                                     |                  |                  |                 |                  |                  |                 |
| 1          | Wilson County        | 04/26/2024         |                                                                                  | 05/02/2024                       |                                        |                                     |                                |                                     |                  |                  |                 |                  |                  |                 |