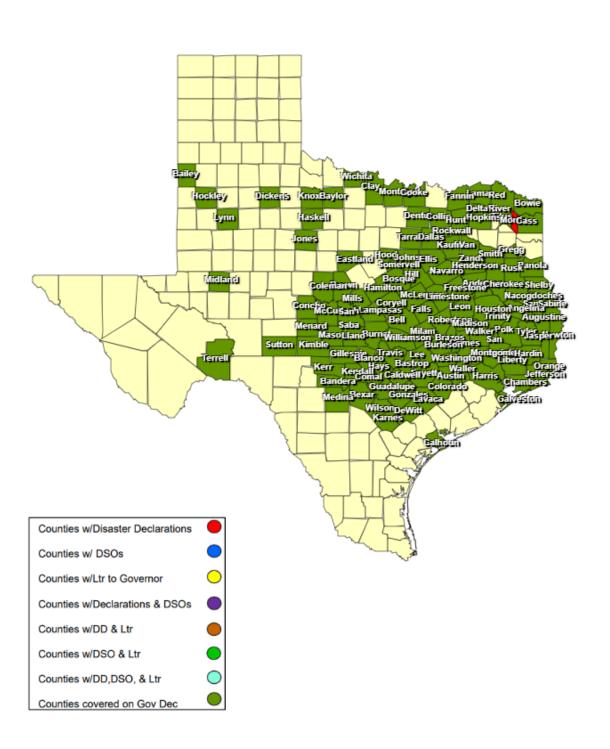

# 24-0014 26APR Severe Weather as of 06/20/2024

|              |                      | B-4-4-)             |                                                              | 1                 |                                        | VEIXI SOM         | I                                      |                       | Individu  | ıal Assistance | Dates    | Public    | Assistance I | Tatos    |
|--------------|----------------------|---------------------|--------------------------------------------------------------|-------------------|----------------------------------------|-------------------|----------------------------------------|-----------------------|-----------|----------------|----------|-----------|--------------|----------|
| Total<br>JDX | County / City        | Date(s)<br>Incident | Date DSO Received                                            | Date Governor     | Date Disaster<br>Declarations Issued / | Date Acknowledge  | Date Letter to the                     | Acknowledge Letters   | PDA       | PDA            | PDA      | PDA       | PDA          | PDA      |
| 162          | county / only        | Period              | 24.0 200 1.000.104                                           | Disaster Declared | Rec'd                                  | Letters (DD) Sent | Governor Received                      | (Governor Rec'd) Sent | Requested | Scheduled      | Complete | Requested | Scheduled    | Complete |
| 1            | City of Palestine    | 04/26/2024          |                                                              |                   | 06/04/2024                             |                   |                                        | 06/04/2024            |           |                |          |           |              |          |
| 1            | Anderson County      | 04/26/2024          |                                                              | 05/02/2024        | 05/31/2024                             |                   | 05/31/2024                             |                       |           |                |          |           |              |          |
| 1            | Angelina County      | 04/26/2024          |                                                              | 05/02/2024        |                                        |                   |                                        |                       |           |                |          |           |              |          |
| 1            | City of Poteet       | 04/26/2024          | 05/17/2024                                                   |                   | 05/15/2024 05/21/2024                  |                   | 05/15/2024                             |                       |           |                |          |           |              |          |
| 1            | Austin County        | 04/26/2024          |                                                              | 05/02/2024        |                                        |                   |                                        |                       |           |                |          |           |              |          |
| 1            | Bailey County        | 04/26/2024          | 06/11/2024                                                   | 06/05/2024        | 06/03/2024 06/07/2024                  |                   | 06/03/2024                             |                       |           |                |          |           |              |          |
| 1            | Bandera County       | 04/26/2024          |                                                              | 05/02/2024        |                                        |                   |                                        |                       |           |                |          |           |              |          |
| 1            | Bastrop County       | 04/26/2024          |                                                              | 05/02/2024        |                                        |                   |                                        |                       |           |                |          |           |              |          |
| 1            | City of Seymour      | 04/26/2024          |                                                              |                   | 06/11/2024                             |                   | 06/11/2024                             |                       |           |                |          |           |              |          |
| 1            | Baylor County        | 04/26/2024          |                                                              | 04/30/2024        | 06/11/2024                             |                   | 06/11/2024                             |                       |           |                |          |           |              |          |
| 1            | City of Temple       | 04/26/2024          |                                                              |                   | 06/01/2024                             |                   |                                        |                       |           |                |          |           |              |          |
| 1            | Bell County          | 04/26/2024          |                                                              | 05/02/2024        | 05/22/2024 05/29/2024                  |                   | 05/22/2024<br>05/30/2024               |                       |           |                |          |           |              |          |
| 1            | Bexar County         | 04/26/2024          |                                                              | 05/02/2024        |                                        |                   |                                        |                       |           |                |          |           |              |          |
| 1            | Blanco County        | 05/09/2024          | 05/21/2024                                                   | 05/02/2024        | 05/10/2024 05/14/2024                  |                   |                                        |                       |           |                |          |           |              | 1        |
| 1            | City of Valley Mills | 04/27/2024          |                                                              |                   | 05/08/2024                             |                   |                                        |                       |           |                |          |           |              |          |
| 1            | Bosque County        | 05/01/2024          | 05/08/2024                                                   | 05/02/2024        | 05/06/2024                             |                   | 05/06/2024                             |                       |           |                |          |           |              |          |
| 1            | Bowie County         | 04/26/2024          | 06/18/2024                                                   | 06/05/2024        | 06/04/2024                             |                   | 06/04/2024                             |                       |           |                |          |           |              |          |
| 1            | Brazos County        | 04/28/2024          | 05/08/2024 05/19/2024                                        | 05/02/2024        | 05/07/2024 05/14/2024                  |                   | 05/06/2024                             |                       |           |                |          |           |              |          |
| 1            | Brown County         | 05/04/2024          | 05/13/2024                                                   | 05/15/2024        | 05/08/2024 05/13/2024                  |                   | 05/09/2024                             |                       |           |                |          |           |              |          |
| 1            | Burleson County      | 04/26/2024          |                                                              | 05/02/2024        |                                        |                   |                                        |                       |           |                |          |           |              |          |
| 1            | Burnet County        | 04/26/2024          | 05/13/2024                                                   | 05/02/2024        | 05/08/2024                             |                   | 05/08/2024                             |                       |           |                |          |           |              |          |
| 1            | Caldwell County      | 04/26/2024          |                                                              | 05/02/2024        |                                        |                   |                                        |                       |           |                |          |           |              |          |
| 1            | Calhoun County       | 05/15/2024          | 05/17/2024 05/21/2024                                        | 05/20/2024        | 05/15/2024                             |                   | 05/15/2024                             |                       |           |                |          |           |              |          |
| 1            | Cass County          | 04/26/2024          |                                                              | 06/05/2024        | 06/05/2024                             |                   | 06/05/2024                             |                       |           |                |          |           |              |          |
| 1            | Chambers County      | 04/26/2024          |                                                              | 04/30/2024        |                                        |                   |                                        |                       |           |                |          |           |              |          |
| 1            | Cherokee County      | 04/26/2024          |                                                              | 05/02/2024        |                                        |                   |                                        |                       |           |                |          |           |              |          |
| 1            | Clay County          | 05/02/2024          | 05/03/2024 05/09/2024                                        | 05/07/2024        | 05/02/2024 05/06/2024<br>06/03/2024    |                   | 05/02/2024<br>05/06/2024<br>06/03/2024 |                       |           |                |          |           |              |          |
| 1            | Coleman County       | 05/04/2024          | 05/17/2024                                                   | 05/07/2024        | 05/07/2024 05/13/2024                  |                   |                                        |                       |           |                |          |           |              |          |
| 1            | City of Richardson   | 05/28/2024          |                                                              |                   | 05/29/2024                             |                   |                                        |                       |           |                |          |           |              |          |
| 1            | Collin County        | 05/25/2024          |                                                              | 05/26/2024        | 05/26/2024                             |                   |                                        |                       |           |                |          |           |              |          |
| 1            | Colorado County      | 04/26/2024          |                                                              | 05/02/2024        |                                        |                   |                                        |                       |           |                |          |           |              |          |
| 1            | Comal County         | 04/26/2024          |                                                              | 05/02/2024        |                                        |                   |                                        |                       |           |                |          |           |              |          |
| 1            | Concho County        | 05/16/2024          |                                                              | 05/15/2024        | 05/16/2024                             |                   |                                        |                       |           |                |          |           |              |          |
| 1            | Cooke County         | 05/25/2024          |                                                              | 05/26/2024        | 05/28/2024                             |                   | 05/28/2024                             |                       |           |                |          |           |              |          |
| 1            | Coryell County       | 05/04/2024          | 05/24/2024 05/29/2024                                        | 05/02/2024        | 05/05/2024                             |                   |                                        |                       |           |                |          |           |              |          |
| 1            | City of Garland      | 04/26/20224         |                                                              |                   | 05/31/2024                             |                   |                                        |                       |           |                |          |           |              |          |
| 1            | City of Richardson   | 05/28/2024          |                                                              |                   | 05/29/2024                             |                   |                                        |                       |           |                |          |           |              |          |
| 1            | Dallas County        | 05/28/2024          |                                                              | 05/30/2024        | 05/28/2024                             |                   |                                        |                       |           |                |          |           |              |          |
| 1            | Delta County         | 05/09/2024          | 05/13/2024                                                   | 05/20/2024        | 05/13/2024 05/17/2024                  |                   | 05/13/2024                             |                       |           |                |          |           |              |          |
| 1            | City of Flower Mound | 04/26/2024          | 05/30/2024 05/30/2024<br>06/06/2024 06/07/2024<br>06/11/2024 |                   |                                        |                   |                                        |                       |           |                |          |           |              |          |
| 1            | City of Lewisville   | 05/28/2024          |                                                              |                   | 05/28/2024                             |                   |                                        |                       |           |                |          |           |              |          |
| 1            | City of Little Elm   | 05/28/2024          | 06/04/2024                                                   |                   |                                        |                   |                                        |                       |           |                |          |           |              |          |
| 1            | Denton County        | 04/26/2024          | 06/03/2024 06/06/2024<br>06/07/2024                          | 05/26/2024        | 05/28/2024                             | -                 |                                        |                       |           |                |          |           |              |          |
| 1            | DeWitt County        | 04/26/2024          |                                                              | 05/02/2024        |                                        |                   |                                        |                       |           |                |          |           |              |          |
| 1            | Dickens County       | 04/26/2024          |                                                              | 04/30/2024        |                                        |                   |                                        |                       |           |                |          |           |              |          |
| 1            | Eastland County      | 05/04/2024          | 05/06/2024                                                   | 05/07/2024        | 05/05/2024                             |                   | 05/05/2024                             |                       |           |                |          |           |              |          |
| 1            | Ellis County         | 04/26/2024          | 05/20/2024                                                   | 04/30/2024        | 05/01/2024                             |                   |                                        |                       |           |                |          |           |              |          |

| Total      |                                  | Date(s)            |                                                                         |                                    | Date Disaster                       |                                       |                                         |                                              | Individu         | ıal Assistance   | Dates           | Public           | Assistance I     | Dates                                            |
|------------|----------------------------------|--------------------|-------------------------------------------------------------------------|------------------------------------|-------------------------------------|---------------------------------------|-----------------------------------------|----------------------------------------------|------------------|------------------|-----------------|------------------|------------------|--------------------------------------------------|
| JDX<br>162 | County / City                    | Incident<br>Period | Date DSO Received                                                       | Date Governor<br>Disaster Declared | Declarations Issued /<br>Rec'd      | Date Acknowledge<br>Letters (DD) Sent | Date Letter to the<br>Governor Received | Acknowledge Letters<br>(Governor Rec'd) Sent | PDA<br>Requested | PDA<br>Scheduled | PDA<br>Complete | PDA<br>Requested | PDA<br>Scheduled | PDA<br>Complete                                  |
| 1          | City of Golinda                  | 04/26/2024         |                                                                         |                                    | 05/15/2024                          |                                       | 05/15/2024                              |                                              |                  |                  |                 |                  |                  |                                                  |
| 1          | City of Lott                     | 04/26/2024         |                                                                         |                                    | 05/15/2024 05/21/2024               | 05/21/2024                            | 05/15/2024                              |                                              |                  |                  |                 |                  |                  |                                                  |
| 1          | City of Marlin                   | 04/26/2024         |                                                                         |                                    | 05/23/2024                          |                                       | 05/23/2024                              |                                              |                  |                  |                 |                  |                  |                                                  |
| 1          | City of Rosebud                  | 04/26/2024         |                                                                         |                                    | 05/21/2024                          |                                       | 05/13/2024                              |                                              |                  |                  |                 |                  |                  |                                                  |
| 1          | Falls County                     | 04/26/2024         | 05/13/2024                                                              | 05/02/2024                         | 05/09/2024 05/15/2024               |                                       | 05/08/2024                              |                                              |                  |                  |                 |                  |                  |                                                  |
| 1          | Fannin County                    | 05/09/2024         |                                                                         | 05/30/2024                         | 05/28/2024                          |                                       |                                         |                                              |                  |                  |                 |                  |                  |                                                  |
| 1          | Fayette County                   | 04/26/2024         |                                                                         | 05/02/2024                         |                                     |                                       |                                         |                                              |                  |                  |                 |                  |                  |                                                  |
| 1          | Freestone County                 | 04/26/2024         | 05/16/2024                                                              | 04/30/2024                         | 05/16/2024 05/20/2024               |                                       | 05/16/2024                              |                                              |                  |                  |                 |                  |                  |                                                  |
| 1          | Galveston County                 | 04/26/2024         |                                                                         | 04/30/2024                         | 06/06/2024                          |                                       |                                         |                                              |                  |                  |                 |                  |                  |                                                  |
| 1          | Gillespie County                 | 04/26/2024         |                                                                         | 05/02/2024                         |                                     |                                       |                                         |                                              |                  |                  |                 |                  |                  |                                                  |
| 1          | Gonzales County                  | 04/26/2024         |                                                                         | 05/02/2024                         |                                     |                                       |                                         |                                              |                  |                  |                 |                  |                  |                                                  |
| 1          | Gregg County                     | 04/26/2024         |                                                                         | 05/02/2024                         |                                     |                                       |                                         |                                              |                  |                  |                 |                  |                  |                                                  |
| 1          | Grimes County                    | 04/28/2024         | 05/07/2024 05/14/2024                                                   | 04/30/2024                         | 05/02/2024                          |                                       |                                         |                                              |                  |                  |                 |                  |                  |                                                  |
| 1          | Guadalupe County                 | 04/26/2024         |                                                                         | 05/02/2024                         |                                     |                                       |                                         |                                              |                  |                  |                 |                  |                  |                                                  |
| 1          | Hamilton County                  | 04/26/2024         | 05/16/2024 06/04/2024                                                   | 05/02/2024                         | 05/05/2024                          |                                       | 05/05/2024<br>05/14/2024                |                                              |                  |                  |                 |                  |                  |                                                  |
| 1          | Hardin County                    | 05/02/2024         | 05/10/2024 05/22/2024                                                   | 05/02/2024                         | 05/02/2024 05/16/2024<br>05/21/2024 |                                       |                                         |                                              |                  |                  |                 |                  |                  |                                                  |
| 1          | City of Bunker Hill Village      | 05/16/2024         |                                                                         |                                    | 05/17/2024                          |                                       |                                         |                                              |                  |                  |                 |                  |                  |                                                  |
| 1          | City of Hilshire Village         | 05/16/2024         |                                                                         |                                    | 05/17/2024                          |                                       |                                         |                                              |                  |                  |                 |                  |                  |                                                  |
| 1          | City of Houston                  | 05/02/2024         | 05/17/2024 05/19/2024<br>05/21/2024 05/22/2024<br>05/23/2024 05/29/2024 |                                    | 05/17/2024                          |                                       | 05/17/2024                              |                                              |                  |                  |                 |                  |                  |                                                  |
| 1          | City of Hunters Creek<br>Village | 05/16/2024         |                                                                         |                                    | 05/17/2024                          |                                       |                                         |                                              |                  |                  |                 |                  |                  |                                                  |
| 1          | City of Piney Point Village      | 05/16/2024         |                                                                         |                                    | 05/17/2024                          |                                       |                                         |                                              |                  |                  |                 |                  |                  |                                                  |
| 1          | City of Spring Valley            | 05/16/2024         |                                                                         |                                    | 05/17/2024                          |                                       |                                         |                                              |                  |                  |                 |                  |                  |                                                  |
| 1          | City of Waller                   | 05/16/2024         |                                                                         |                                    | 05/20/2024                          |                                       |                                         |                                              |                  |                  |                 |                  |                  |                                                  |
| 1          | Harris County                    | 04/30/2024         | 05/07/2024 05/19/2024                                                   | 04/30/2024                         | 05/02/2024 05/17/2024               |                                       |                                         |                                              |                  |                  |                 |                  |                  |                                                  |
| 1          | Haskell County                   | 04/26/2024         |                                                                         | 04/30/2024                         |                                     |                                       |                                         |                                              |                  |                  |                 |                  |                  |                                                  |
| 1          | Hays County                      | 05/09/2024         | 05/21/2024                                                              | 05/02/2024                         | 05/10/2024                          |                                       | 05/10/2024                              |                                              |                  |                  |                 |                  |                  |                                                  |
| 1          | City of Caney City               | 05/26/2024         |                                                                         |                                    | 05/26/2024                          |                                       |                                         |                                              |                  |                  |                 |                  |                  |                                                  |
| 1          | City of Coffee City              | 04/26/2024         |                                                                         |                                    | 05/23/2024                          |                                       |                                         |                                              |                  |                  |                 |                  |                  |                                                  |
| 1          | City of Log Cabin                | 05/26/2024         |                                                                         |                                    | 05/26/2024                          |                                       |                                         |                                              |                  |                  |                 |                  |                  |                                                  |
| 1          | City of Murchison                | 04/26/2024         |                                                                         |                                    | 05/28/2024                          |                                       |                                         |                                              |                  |                  |                 |                  |                  |                                                  |
| 1          | City of Star Harbor              | 04/26/2024         |                                                                         |                                    | 06/03/2024                          |                                       |                                         |                                              |                  |                  |                 |                  |                  |                                                  |
| 1          | Henderson County                 | 04/26/2024         |                                                                         | 05/02/2024                         | 05/23/2024                          |                                       | 05/23/2024                              |                                              |                  |                  |                 |                  |                  |                                                  |
| 1          | Hill County                      | 04/26/2024         | 05/02/2024                                                              | 04/30/2024                         | 05/01/2024                          |                                       | 04/24/2024                              |                                              |                  |                  |                 |                  |                  | 1                                                |
| 1          | City of Levelland                | 05/29/2024         |                                                                         |                                    | 05/29/2024 06/03/2024               |                                       | 05/29/2024                              |                                              |                  |                  |                 |                  |                  |                                                  |
| 1          | Hockley County                   | 04/26/2024         | 05/31/2024 06/02/2024<br>06/03/2024 06/10/2024                          | 05/30/2024                         | 05/29/2024 06/04/2024               |                                       | 05/31/2024                              |                                              |                  |                  |                 |                  |                  |                                                  |
| 1          | Hood County                      | 04/27/2024         |                                                                         | 04/30/2024                         |                                     |                                       |                                         |                                              |                  |                  |                 |                  |                  |                                                  |
| 1          | Hopkins County                   | 04/26/2024         | 06/07/202 06/19/2024                                                    | 06/13/2024                         | 06/06/2024 06/10/2024               |                                       | 06/06/2024                              |                                              |                  |                  |                 |                  |                  | 1                                                |
| 1          | Houston County                   | 04/28/2024         |                                                                         | 05/02/2024                         | 05/07/2024 05/14/2024               |                                       | 05/10/2024                              |                                              |                  |                  |                 |                  |                  | 1                                                |
| 1          | Hunt County                      | 04/26/2024         |                                                                         | 04/30/2024                         | 04/27/2024                          |                                       |                                         |                                              |                  |                  |                 |                  |                  | 1                                                |
| 1          | Jasper County                    | 04/26/2024         |                                                                         | 05/02/2024                         |                                     |                                       |                                         |                                              |                  |                  |                 |                  |                  |                                                  |
| 1          | Jefferson County                 | 04/26/2024         |                                                                         | 05/02/2024                         |                                     |                                       |                                         |                                              |                  |                  |                 |                  |                  |                                                  |
| 1          | Johnson County                   | 05/05/2024         | 05/07/2024 05/07/2024<br>05/08/2024 05/08/2024                          | 05/02/2024                         | 05/06/2024                          |                                       |                                         |                                              |                  |                  |                 |                  |                  |                                                  |
| 1          | Jones County                     | 04/26/2024         | 05/14/2024                                                              | 05/20/2024                         | 05/13/2024                          |                                       | 05/13/2024                              |                                              |                  |                  |                 |                  |                  |                                                  |
| 1          | Karnes County                    | 04/26/2024         |                                                                         | 05/02/2024                         |                                     |                                       |                                         |                                              |                  |                  |                 |                  |                  |                                                  |
| 1          | Kaufman County                   | 04/26/2024         | 05/06/2024                                                              | 04/30/2024                         | 05/01/2024 05/28/2024               |                                       | 06/01/2024                              |                                              |                  |                  |                 |                  |                  |                                                  |
| 1          | Kendall County                   | 04/26/2024         |                                                                         | 05/02/2024                         |                                     |                                       |                                         |                                              |                  |                  |                 |                  |                  | 1                                                |
| 1          | Kerr County                      | 04/26/2024         |                                                                         | 05/02/2024                         |                                     |                                       |                                         |                                              |                  |                  |                 |                  |                  | <del>                                     </del> |
|            | iten Jounty                      | 5-7/20/2024        |                                                                         | 33/02/2024                         |                                     |                                       |                                         |                                              | l                | l                |                 | l                | l                | <u> </u>                                         |

| Total      |                      | Date(s)            |                                                | 1                                  | Date Disaster                                  |                                       |                                         |                                              | Individu         | ıal Assistance   | Dates           | Public           | Assistance I     | Dates                                            |
|------------|----------------------|--------------------|------------------------------------------------|------------------------------------|------------------------------------------------|---------------------------------------|-----------------------------------------|----------------------------------------------|------------------|------------------|-----------------|------------------|------------------|--------------------------------------------------|
| JDX<br>162 | County / City        | Incident<br>Period | Date DSO Received                              | Date Governor<br>Disaster Declared | Declarations Issued /<br>Rec'd                 | Date Acknowledge<br>Letters (DD) Sent | Date Letter to the<br>Governor Received | Acknowledge Letters<br>(Governor Rec'd) Sent | PDA<br>Requested | PDA<br>Scheduled | PDA<br>Complete | PDA<br>Requested | PDA<br>Scheduled | PDA<br>Complete                                  |
| 1          | Kimble County        | 04/26/2024         |                                                | 05/02/2024                         |                                                |                                       |                                         |                                              |                  |                  |                 |                  |                  |                                                  |
| 1          | Knox County          | 04/26/2024         |                                                | 04/30/2024                         |                                                |                                       |                                         |                                              |                  |                  |                 |                  |                  |                                                  |
| 1          | Lamar County         | 05/08/2024         |                                                | 05/20/2024                         | 05/16/2024 05/22/2024                          |                                       | 05/21/2024                              |                                              |                  |                  |                 |                  |                  |                                                  |
| 1          | Lampasas County      | 05/05/2024         | 05/10/2024                                     | 05/02/2024                         | 05/06/2024                                     |                                       | 05/10/2024                              |                                              |                  |                  |                 |                  |                  |                                                  |
| 1          | Lavaca County        | 04/26/2024         |                                                | 05/02/2024                         |                                                |                                       |                                         |                                              |                  |                  |                 |                  |                  |                                                  |
| 1          | Lee County           | 04/26/2024         |                                                | 05/02/2024                         |                                                |                                       |                                         |                                              |                  |                  |                 |                  |                  |                                                  |
| 1          | Leon County          | 05/01/2024         | 05/15/2024 05/21/2024<br>06/03/2024 06/18/2024 | 04/30/2024                         | 05/02/2024 05/06/2024<br>05/13/2024 06/10/2024 |                                       | 05/02/2024<br>05/06/2024                |                                              |                  |                  |                 |                  |                  |                                                  |
| 1          | City of Cleveland    | 04/30/2024         |                                                |                                    | 05/03/2024 05/13/2024                          |                                       |                                         |                                              |                  |                  |                 |                  |                  |                                                  |
| 1          | City of Liberty      | 04/26/2024         |                                                |                                    | 04/30/2024                                     |                                       |                                         |                                              |                  |                  |                 |                  |                  |                                                  |
| 1          | City of Plum Grove   | 04/26/2024         |                                                |                                    | 05/02/2024                                     |                                       |                                         |                                              |                  |                  |                 |                  |                  |                                                  |
| 1          | Liberty County       | 04/29/2024         |                                                | 04/30/2024                         | 04/30/2024 05/08/2024<br>05/10/2024 06/06/2024 |                                       |                                         |                                              |                  |                  |                 |                  |                  |                                                  |
| 1          | City of Kosse        | 04/26/2024         |                                                |                                    | 05/23/2024                                     |                                       | 05/23/2024                              |                                              |                  |                  |                 |                  |                  |                                                  |
| 1          | City of Thornton     | 05/09/2024         |                                                |                                    | 05/28/2024                                     |                                       | 05/28/2024                              |                                              |                  |                  |                 |                  |                  |                                                  |
| 1          | Limestone County     | 04/26/2024         | 05/14/2024                                     | 04/30/2024                         | 05/15/2024                                     |                                       | 05/15/2024                              |                                              |                  |                  |                 |                  |                  |                                                  |
| 1          | Llano County         | 04/26/2024         |                                                | 05/02/2024                         |                                                |                                       |                                         |                                              |                  |                  |                 |                  |                  |                                                  |
| 1          | Lynn County          | 05/29/2024         | 06/12/2024                                     | 05/30/2024                         | 05/29/2024 06/04/2024                          |                                       | 06/01/2024                              |                                              |                  |                  |                 |                  |                  |                                                  |
| 1          | Madison County       | 04/28/2024         | 05/23/2024                                     | 04/30/2024                         | 05/01/2024 05/07/2024                          |                                       | 05/07/2024                              |                                              |                  |                  |                 |                  |                  |                                                  |
| 1          | Mason County         | 04/26/2024         |                                                | 05/02/2024                         |                                                |                                       |                                         |                                              |                  |                  |                 |                  |                  |                                                  |
| 1          | McCulloch County     | 04/26/2024         |                                                | 05/15/2024                         | 05/20/2024                                     |                                       |                                         |                                              |                  |                  |                 |                  |                  |                                                  |
| 1          | McLennan County      | 04/26/2024         | 05/03/2024                                     | 04/30/2024                         | 05/03/2024 05/07/2024                          |                                       | 05/03/2024                              |                                              |                  |                  |                 |                  |                  |                                                  |
| 1          | Medina County        | 04/26/2024         |                                                | 05/02/2024                         |                                                |                                       |                                         |                                              |                  |                  |                 |                  |                  |                                                  |
| 1          | Menard County        | 04/26/2024         |                                                | 05/15/2024                         | 05/09/2024                                     |                                       |                                         |                                              |                  |                  |                 |                  |                  |                                                  |
| 1          | Midland County       | 05/30/2024         |                                                | 06/05/2024                         | 06/03/2024                                     |                                       | 06/03/2024                              |                                              |                  |                  |                 |                  |                  |                                                  |
| 1          | Milam County         | 04/26/2024         | 05/01/2024 06/12/2024                          | 05/02/2024                         | 05/21/20204                                    |                                       | 00/00/2021                              |                                              |                  |                  |                 |                  |                  |                                                  |
| 1          | Mills County         | 04/26/2024         | 05/16/2024                                     | 05/07/2024                         | 05/06/2024                                     |                                       | 05/14/2024                              |                                              |                  |                  |                 |                  |                  |                                                  |
| 1          | Montague County      | 04/26/2024         | 00/10/2021                                     | 05/26/2024                         | 06/05/2024                                     |                                       | 00/11/2021                              |                                              |                  |                  |                 |                  |                  |                                                  |
| 1          | Montgomery County    | 04/29/2024         | 05/17/2024                                     | 04/30/2024                         | 05/02/2024                                     |                                       |                                         |                                              |                  |                  |                 |                  |                  |                                                  |
| 1          | Morris County        | 04/26/2024         | 00/11/2021                                     | 0.1700/2021                        | 06/12/2024                                     |                                       |                                         |                                              |                  |                  |                 |                  |                  |                                                  |
| 1          | Nacogdoches County   | 04/26/2024         | 06/03/2024 06/04/2024<br>06/07/2024            | 05/02/2024                         | 05/31/2024                                     |                                       | 05/31/2024                              |                                              |                  |                  |                 |                  |                  |                                                  |
| 1          | City of Oak Valley   | 04/26/2024         | 05/13/2024                                     |                                    | 05/31/2024                                     |                                       |                                         |                                              |                  |                  |                 |                  |                  |                                                  |
| 1          | Navarro County       | 04/26/2024         | 05/09/2024                                     | 04/30/2024                         | 05/06/2024 05/13/2024                          |                                       |                                         |                                              |                  |                  |                 |                  |                  |                                                  |
|            | Newton County        | 04/26/2024         | 00/00/2024                                     | 05/02/2024                         | 05/14/2024                                     |                                       |                                         |                                              |                  |                  |                 |                  |                  |                                                  |
| 1          | Orange County        | 04/26/2024         |                                                | 05/02/2024                         | 05/16/2024                                     |                                       |                                         |                                              |                  |                  |                 |                  |                  | -                                                |
| 1          | Panola County        | 04/26/2024         |                                                | 05/02/2024                         | 06/04/2024                                     |                                       | 06/04/2024                              |                                              |                  |                  |                 |                  |                  | <del>                                     </del> |
| 1          | City of Livingston   | 04/29/2024         | 05/07/2024                                     | 33,32,2324                         | 05/02/2024 05/09/2024<br>06/07/2024            |                                       | 55/5 // 202 /                           |                                              |                  |                  |                 |                  |                  |                                                  |
| 1          | City of Onalaska     | 04/26/2024         |                                                | İ                                  | 05/13/2024                                     |                                       |                                         |                                              |                  |                  |                 |                  |                  | <u> </u>                                         |
| 1          | Polk County          | 04/26/2024         | 05/04/2024                                     | 04/30/2024                         | 04/29/2024 05/03/2024                          |                                       | 05/14/2024                              |                                              |                  |                  |                 |                  |                  |                                                  |
| 1          | Red River County     | 05/08/2024         | 06/17/2024                                     | 06/05/2024                         | 06/05/2024 06/10/2024                          |                                       | 06/05/2024                              |                                              |                  |                  |                 |                  |                  |                                                  |
| 1          | Robertson County     | 04/26/2024         |                                                | 05/02/2024                         | 05/15/2024                                     |                                       | 05/15/2024                              |                                              |                  |                  |                 |                  |                  |                                                  |
| 1          | Rockwall County      | 05/28/2024         |                                                | 05/30/2024                         | 05/28/2024                                     |                                       | 35,15/2024                              |                                              |                  |                  |                 |                  |                  | <del>                                     </del> |
| 1          | Rusk County          | 04/26/2024         |                                                | 05/02/2024                         |                                                |                                       | 06/05/2024                              |                                              |                  |                  |                 |                  |                  | <del>                                     </del> |
| 1          | City of Hemphill     | === /              |                                                |                                    | 05/31/2024                                     |                                       |                                         |                                              |                  |                  |                 |                  |                  |                                                  |
| 1          | City of Pineland     | 04/26/2024         |                                                | <u> </u>                           | 05/31/2024                                     |                                       |                                         |                                              |                  |                  |                 |                  |                  | <del>                                     </del> |
| 1          | Sabine County        | 04/26/2024         | 06/05/2024 06/07/2024                          | 05/02/2024                         | 05/31/2024 06/10/2024                          |                                       |                                         |                                              |                  |                  |                 |                  |                  | <del>                                     </del> |
| 1          | San Augustine County | 04/26/2024         | 00/00/2024 00/01/2024                          | 05/02/2024                         | 00/01/2024 00/10/2024                          |                                       |                                         |                                              |                  |                  |                 |                  |                  | <del>                                     </del> |
| 1          | San Jacinto County   | 04/28/2024         | 04/29/2024                                     | 04/30/2024                         | 04/29/2024 05/06/2024                          |                                       | 04/29/2024                              |                                              |                  |                  |                 |                  |                  | -                                                |
| 1          | San Saba County      | 04/26/2024         | 05/16/2024                                     | 05/15/2024                         | 05/07/2024                                     |                                       | 05/14/2024                              |                                              |                  |                  |                 |                  |                  |                                                  |
| 1          | Shelby County        | 04/26/2024         | 06/02/2024                                     | 05/02/2024                         | 06/02/2024 06/07/2024                          |                                       | 06/02/2024                              |                                              |                  |                  |                 |                  |                  |                                                  |
|            | City of Tyler        |                    | 00/02/2024                                     | 03/02/2024                         |                                                |                                       | 00/02/2024                              |                                              |                  |                  |                 |                  |                  | <del>                                     </del> |
| 1          | , ,                  | 04/26/2024         |                                                | 05/02/2024                         | 06/10/2024                                     |                                       | 05/20/2024                              |                                              |                  |                  |                 |                  |                  | <del>                                     </del> |
| 1          | Smith County         | 04/26/2024         |                                                | 05/02/2024                         | 05/24/2024                                     |                                       | 05/30/2024                              |                                              |                  |                  |                 |                  |                  |                                                  |

| Total      |                    | Date(s)            |                                                                         | Date Governor     | Date Disaster                       | Date Acknowledge  | Date Letter to the       | Acknowledge Letters   | Individu         | ual Assistance   | Dates           | Public           | Assistance       | Dates           |
|------------|--------------------|--------------------|-------------------------------------------------------------------------|-------------------|-------------------------------------|-------------------|--------------------------|-----------------------|------------------|------------------|-----------------|------------------|------------------|-----------------|
| JDX<br>162 | County / City      | Incident<br>Period | Date DSO Received                                                       | Disaster Declared | Declarations Issued /<br>Rec'd      | Letters (DD) Sent | Governor Received        | (Governor Rec'd) Sent | PDA<br>Requested | PDA<br>Scheduled | PDA<br>Complete | PDA<br>Requested | PDA<br>Scheduled | PDA<br>Complete |
| 1          | Somervell County   | 04/26/2024         |                                                                         | 04/30/2024        |                                     |                   |                          |                       |                  |                  |                 |                  |                  |                 |
| 1          | City of Sonora     | 04/26/2024         |                                                                         |                   | 05/15/2024 06/13/2024               |                   |                          |                       |                  |                  |                 |                  |                  |                 |
| 1          | Sutton County      | 04/24/2024         |                                                                         | 05/15/2024        |                                     |                   |                          |                       |                  |                  |                 |                  |                  |                 |
| 1          | Tarrant County     | 04/26/2024         |                                                                         | 04/30/2024        |                                     |                   |                          |                       |                  |                  |                 |                  |                  |                 |
| 1          | Terrell County     |                    |                                                                         | 06/05/2024        | 06/03/2024 06/10/2024               |                   | 06/10/2024               |                       |                  |                  |                 |                  |                  |                 |
| 1          | Titus County       | 04/26/2024         |                                                                         | 06/13/2024        | 06/05/2024                          |                   |                          |                       |                  |                  |                 |                  |                  |                 |
| 1          | Travis County      | 04/26/2024         |                                                                         | 05/02/2024        |                                     |                   |                          |                       |                  |                  |                 |                  |                  |                 |
| 1          | Trinity County     | 04/28/2024         | 04/30/2024 05/03/2024<br>05/06/2024 05/07/2024<br>05/08/2024 05/12/2024 | 04/30/2024        | 04/29/2024 05/06/2024<br>06/04/2024 |                   | 04/29/2024               |                       |                  |                  |                 |                  |                  |                 |
| 1          | Tyler County       | 04/28/2024         | 05/09/2024                                                              | 04/30/2024        | 04/30/2024                          |                   |                          |                       |                  |                  |                 |                  |                  |                 |
| 1          | Van Zandt County   | 04/26/2024         |                                                                         | 05/02/2024        | 05/16/2024 05/28/2024               |                   | 05/22/2024<br>05/29/2024 |                       |                  |                  |                 |                  |                  |                 |
| 1          | City of Huntsville | 04/29/2024         |                                                                         |                   | 05/02/2024 05/09/2024               |                   |                          |                       |                  |                  |                 |                  |                  |                 |
| 1          | Walker County      | 04/28/2024         | 04/30/2024 05/08/2024                                                   | 04/30/2024        | 04/29/2024                          |                   | 04/29/2024               |                       |                  |                  |                 |                  |                  |                 |
| 1          | City of Waller     | 05/16/2024         |                                                                         |                   | 05/20/2024                          |                   |                          |                       |                  |                  |                 |                  |                  |                 |
| 1          | Waller County      | 04/26/2024         | 05/23/2024                                                              | 05/02/2024        | 05/22/2024                          |                   |                          |                       |                  |                  |                 |                  |                  |                 |
| 1          | Washington County  | 04/26/2024         |                                                                         | 05/02/2024        | 05/17/2024 05/22/2024               |                   | 05/17/2024               |                       |                  |                  |                 |                  |                  |                 |
| 1          | Wichita County     | 04/26/2024         |                                                                         | 04/30/2024        | 05/14/2024                          |                   |                          |                       |                  |                  |                 |                  |                  |                 |
| 1          | Williamson County  | 04/26/2024         |                                                                         | 05/02/2024        |                                     |                   |                          |                       |                  |                  |                 |                  |                  |                 |
| 1          | Wilson County      | 04/26/2024         |                                                                         | 05/02/2024        |                                     |                   |                          |                       |                  |                  |                 |                  |                  |                 |