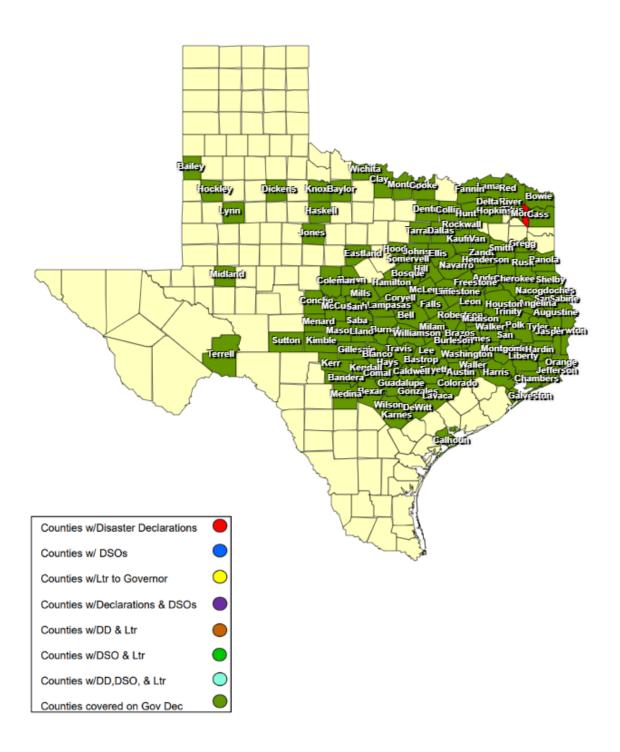

# 24-0014 26APR Severe Weather as of 06/21/2024

| Total      |                      | Date(s)            |                                                              |                                    | Date Disaster                       |                                       |                                         |                                              | Individu         | al Assistance    | Dates           | Public           | Assistance I     | Dates           |
|------------|----------------------|--------------------|--------------------------------------------------------------|------------------------------------|-------------------------------------|---------------------------------------|-----------------------------------------|----------------------------------------------|------------------|------------------|-----------------|------------------|------------------|-----------------|
| JDX<br>162 | County / City        | Incident<br>Period | Date DSO Received                                            | Date Governor<br>Disaster Declared | Declarations Issued /<br>Rec'd      | Date Acknowledge<br>Letters (DD) Sent | Date Letter to the<br>Governor Received | Acknowledge Letters<br>(Governor Rec'd) Sent | PDA<br>Requested | PDA<br>Scheduled | PDA<br>Complete | PDA<br>Requested | PDA<br>Scheduled | PDA<br>Complete |
| 1          | City of Palestine    | 04/26/2024         |                                                              |                                    | 06/04/2024                          |                                       |                                         | 06/04/2024                                   |                  |                  |                 |                  |                  |                 |
| 1          | Anderson County      | 04/26/2024         |                                                              | 05/02/2024                         | 05/31/2024                          |                                       | 05/31/2024                              |                                              |                  |                  |                 |                  |                  |                 |
| 1          | Angelina County      | 04/26/2024         |                                                              | 05/02/2024                         |                                     |                                       |                                         |                                              |                  |                  |                 |                  |                  |                 |
| 1          | City of Poteet       | 04/26/2024         | 05/17/2024                                                   |                                    | 05/15/2024 05/21/2024               |                                       | 05/15/2024                              |                                              |                  |                  |                 |                  |                  |                 |
| 1          | Austin County        | 04/26/2024         |                                                              | 05/02/2024                         |                                     |                                       |                                         |                                              |                  |                  |                 |                  |                  |                 |
| 1          | Bailey County        | 04/26/2024         | 06/11/2024                                                   | 06/05/2024                         | 06/03/2024 06/07/2024               |                                       | 06/03/2024                              |                                              |                  |                  |                 |                  |                  |                 |
| 1          | Bandera County       | 04/26/2024         |                                                              | 05/02/2024                         |                                     |                                       |                                         |                                              |                  |                  |                 |                  |                  |                 |
| 1          | Bastrop County       | 04/26/2024         |                                                              | 05/02/2024                         |                                     |                                       |                                         |                                              |                  |                  |                 |                  |                  |                 |
| 1          | City of Seymour      | 04/26/2024         |                                                              |                                    | 06/11/2024                          |                                       | 06/11/2024                              |                                              |                  |                  |                 |                  |                  |                 |
| 1          | Baylor County        | 04/26/2024         |                                                              | 04/30/2024                         | 06/11/2024                          |                                       | 06/11/2024                              |                                              |                  |                  |                 |                  |                  |                 |
| 1          | City of Temple       | 04/26/2024         |                                                              |                                    | 06/01/2024                          |                                       |                                         |                                              |                  |                  |                 |                  |                  |                 |
| 1          | Bell County          | 04/26/2024         |                                                              | 05/02/2024                         | 05/22/2024 05/29/2024               |                                       | 05/22/2024<br>05/30/2024                |                                              |                  |                  |                 |                  |                  |                 |
| 1          | Bexar County         | 04/26/2024         |                                                              | 05/02/2024                         |                                     |                                       |                                         |                                              |                  |                  |                 |                  |                  |                 |
| 1          | Blanco County        | 05/09/2024         | 05/21/2024                                                   | 05/02/2024                         | 05/10/2024 05/14/2024               |                                       |                                         |                                              |                  |                  |                 |                  |                  |                 |
| 1          | City of Valley Mills | 04/27/2024         |                                                              |                                    | 05/08/2024                          |                                       |                                         |                                              |                  | 1                |                 | 1                | 1                | 1               |
| 1          | Bosque County        | 05/01/2024         | 05/08/2024                                                   | 05/02/2024                         | 05/06/2024                          |                                       | 05/06/2024                              |                                              |                  | 1                |                 | 1                | 1                | 1               |
| 1          | Bowie County         | 04/26/2024         | 06/18/2024                                                   | 06/05/2024                         | 06/04/2024                          |                                       | 06/04/2024                              |                                              |                  |                  |                 |                  |                  |                 |
| 1          | Brazos County        | 04/28/2024         | 05/08/2024 05/19/2024                                        | 05/02/2024                         | 05/07/2024 05/14/2024               |                                       | 05/06/2024                              |                                              |                  |                  |                 |                  |                  |                 |
| 1          | Brown County         | 05/04/2024         | 05/13/2024                                                   | 05/15/2024                         | 05/08/2024 05/13/2024               |                                       | 05/09/2024                              |                                              |                  |                  |                 |                  |                  |                 |
| 1          | Burleson County      | 04/26/2024         |                                                              | 05/02/2024                         |                                     |                                       |                                         |                                              |                  |                  |                 |                  |                  |                 |
| 1          | Burnet County        | 04/26/2024         | 05/13/2024                                                   | 05/02/2024                         | 05/08/2024                          |                                       | 05/08/2024                              |                                              |                  |                  |                 |                  |                  |                 |
| 1          | Caldwell County      | 04/26/2024         |                                                              | 05/02/2024                         |                                     |                                       |                                         |                                              |                  |                  |                 |                  |                  |                 |
| 1          | Calhoun County       | 05/15/2024         | 05/17/2024 05/21/2024                                        | 05/20/2024                         | 05/15/2024                          |                                       | 05/15/2024                              |                                              |                  |                  |                 |                  |                  |                 |
| 1          | Cass County          | 04/26/2024         |                                                              | 06/05/2024                         | 06/05/2024                          |                                       | 06/05/2024                              |                                              |                  |                  |                 |                  |                  |                 |
| 1          | Chambers County      | 04/26/2024         |                                                              | 04/30/2024                         |                                     |                                       |                                         |                                              |                  |                  |                 |                  |                  |                 |
| 1          | Cherokee County      | 04/26/2024         |                                                              | 05/02/2024                         |                                     |                                       |                                         |                                              |                  |                  |                 |                  |                  |                 |
| 1          | Clay County          | 05/02/2024         | 05/03/2024 05/09/2024                                        | 05/07/2024                         | 05/02/2024 05/06/2024<br>06/03/2024 |                                       | 05/02/2024<br>05/06/2024<br>06/03/2024  |                                              |                  |                  |                 |                  |                  |                 |
| 1          | Coleman County       | 05/04/2024         | 05/17/2024                                                   | 05/07/2024                         | 05/07/2024 05/13/2024               |                                       |                                         |                                              |                  |                  |                 |                  |                  |                 |
| 1          | City of Richardson   | 05/28/2024         |                                                              |                                    | 05/29/2024                          |                                       |                                         |                                              |                  |                  |                 |                  |                  |                 |
| 1          | Collin County        | 05/25/2024         |                                                              | 05/26/2024                         | 05/26/2024                          |                                       |                                         |                                              |                  |                  |                 |                  |                  |                 |
| 1          | Colorado County      | 04/26/2024         |                                                              | 05/02/2024                         |                                     |                                       |                                         |                                              |                  |                  |                 |                  |                  |                 |
| 1          | Comal County         | 04/26/2024         |                                                              | 05/02/2024                         |                                     |                                       |                                         |                                              |                  |                  |                 |                  |                  |                 |
| 1          | Concho County        | 05/16/2024         |                                                              | 05/15/2024                         | 05/16/2024                          |                                       |                                         |                                              |                  |                  |                 |                  |                  |                 |
| 1          | Cooke County         | 05/25/2024         |                                                              | 05/26/2024                         | 05/28/2024                          |                                       | 05/28/2024                              |                                              |                  |                  |                 |                  |                  |                 |
| 1          | Coryell County       | 05/04/2024         | 05/24/2024 05/29/2024                                        | 05/02/2024                         | 05/05/2024                          |                                       |                                         |                                              |                  |                  |                 |                  |                  |                 |
| 1          | City of Garland      | 04/26/20224        |                                                              | 1                                  | 05/31/2024                          |                                       | İ                                       |                                              |                  |                  |                 |                  |                  |                 |
| 1          | City of Richardson   | 05/28/2024         |                                                              | 1                                  | 05/29/2024                          |                                       | İ                                       |                                              |                  |                  |                 |                  |                  |                 |
| 1          | Dallas County        | 05/28/2024         |                                                              | 05/30/2024                         | 05/28/2024                          |                                       |                                         |                                              |                  | 1                |                 | 1                | 1                |                 |
| 1          | Delta County         | 05/09/2024         | 05/13/2024                                                   | 05/20/2024                         | 05/13/2024 05/17/2024               |                                       | 05/13/2024                              |                                              |                  |                  |                 |                  |                  | 1               |
| 1          | City of Flower Mound | 04/26/2024         | 05/30/2024 05/30/2024<br>06/06/2024 06/07/2024<br>06/11/2024 |                                    |                                     |                                       |                                         |                                              |                  |                  |                 |                  |                  |                 |
| 1          | City of Lewisville   | 05/28/2024         |                                                              | 1                                  | 05/28/2024                          |                                       |                                         |                                              |                  |                  |                 |                  |                  |                 |
| 1          | City of Little Elm   | 05/28/2024         | 06/04/2024                                                   |                                    |                                     |                                       |                                         |                                              |                  | 1                |                 | 1                | 1                | 1               |
| 1          | Denton County        | 04/26/2024         | 06/03/2024 06/06/2024<br>06/07/2024                          | 05/26/2024                         | 05/28/2024                          |                                       |                                         |                                              |                  |                  |                 |                  |                  |                 |
| 1          | DeWitt County        | 04/26/2024         |                                                              | 05/02/2024                         |                                     |                                       |                                         |                                              |                  |                  |                 |                  |                  |                 |
| 1          | Dickens County       | 04/26/2024         |                                                              | 04/30/2024                         |                                     |                                       |                                         |                                              |                  |                  |                 |                  |                  |                 |
| 1          | Eastland County      | 05/04/2024         | 05/06/2024                                                   | 05/07/2024                         | 05/05/2024                          |                                       | 05/05/2024                              |                                              |                  |                  |                 |                  |                  |                 |
| 1          | Ellis County         | 04/26/2024         | 05/20/2024                                                   | 04/30/2024                         | 05/01/2024                          |                                       |                                         |                                              |                  |                  |                 |                  |                  |                 |

| Total      | 1                                | Date(s)            |                                                                         |                                    | Date Disaster                       |                                       |                                         |                                              | Individu         | al Assistanc     | e Dates         | Public           | Assistance I     | Dates           |
|------------|----------------------------------|--------------------|-------------------------------------------------------------------------|------------------------------------|-------------------------------------|---------------------------------------|-----------------------------------------|----------------------------------------------|------------------|------------------|-----------------|------------------|------------------|-----------------|
| JDX<br>162 | County / City                    | Incident<br>Period | Date DSO Received                                                       | Date Governor<br>Disaster Declared | Declarations Issued /<br>Rec'd      | Date Acknowledge<br>Letters (DD) Sent | Date Letter to the<br>Governor Received | Acknowledge Letters<br>(Governor Rec'd) Sent | PDA<br>Requested | PDA<br>Scheduled | PDA<br>Complete | PDA<br>Requested | PDA<br>Scheduled | PDA<br>Complete |
| 1          | City of Golinda                  | 04/26/2024         |                                                                         |                                    | 05/15/2024                          |                                       | 05/15/2024                              |                                              |                  |                  |                 |                  |                  |                 |
| 1          | City of Lott                     | 04/26/2024         |                                                                         |                                    | 05/15/2024 05/21/2024               | 05/21/2024                            | 05/15/2024                              |                                              |                  |                  |                 |                  |                  |                 |
| 1          | City of Marlin                   | 04/26/2024         |                                                                         |                                    | 05/23/2024                          |                                       | 05/23/2024                              |                                              |                  |                  |                 |                  |                  |                 |
| 1          | City of Rosebud                  | 04/26/2024         |                                                                         |                                    | 05/21/2024                          |                                       | 05/13/2024                              |                                              |                  |                  |                 |                  |                  |                 |
| 1          | Falls County                     | 04/26/2024         | 05/13/2024                                                              | 05/02/2024                         | 05/09/2024 05/15/2024               |                                       | 05/08/2024                              |                                              |                  |                  |                 |                  |                  |                 |
| 1          | Fannin County                    | 05/09/2024         |                                                                         | 05/30/2024                         | 05/28/2024                          |                                       |                                         |                                              |                  |                  |                 |                  |                  |                 |
| 1          | Fayette County                   | 04/26/2024         |                                                                         | 05/02/2024                         |                                     |                                       |                                         |                                              |                  |                  |                 |                  |                  |                 |
| 1          | Freestone County                 | 04/26/2024         | 05/16/2024                                                              | 04/30/2024                         | 05/16/2024 05/20/2024               |                                       | 05/16/2024                              |                                              |                  |                  |                 |                  |                  |                 |
| 1          | Galveston County                 | 04/26/2024         |                                                                         | 04/30/2024                         | 06/06/2024                          |                                       |                                         |                                              |                  |                  |                 |                  |                  |                 |
| 1          | Gillespie County                 | 04/26/2024         |                                                                         | 05/02/2024                         |                                     |                                       |                                         |                                              |                  |                  |                 |                  |                  |                 |
| 1          | Gonzales County                  | 04/26/2024         |                                                                         | 05/02/2024                         |                                     |                                       |                                         |                                              |                  |                  |                 |                  |                  |                 |
| 1          | Gregg County                     | 04/26/2024         |                                                                         | 05/02/2024                         |                                     |                                       |                                         |                                              |                  |                  |                 |                  |                  |                 |
| 1          | Grimes County                    | 04/28/2024         | 05/07/2024 05/14/2024                                                   | 04/30/2024                         | 05/02/2024                          |                                       |                                         |                                              |                  |                  |                 |                  |                  |                 |
| 1          | Guadalupe County                 | 04/26/2024         |                                                                         | 05/02/2024                         |                                     |                                       |                                         |                                              |                  |                  |                 |                  |                  |                 |
| 1          | Hamilton County                  | 04/26/2024         | 05/16/2024 06/04/2024                                                   | 05/02/2024                         | 05/05/2024                          |                                       | 05/05/2024<br>05/14/2024                |                                              |                  |                  |                 |                  |                  |                 |
| 1          | Hardin County                    | 05/02/2024         | 05/10/2024 05/22/2024                                                   | 05/02/2024                         | 05/02/2024 05/16/2024<br>05/21/2024 |                                       |                                         |                                              |                  |                  |                 |                  |                  |                 |
| 1          | City of Bunker Hill Village      | 05/16/2024         |                                                                         |                                    | 05/17/2024                          |                                       |                                         |                                              |                  |                  |                 |                  |                  |                 |
| 1          | City of Hilshire Village         | 05/16/2024         |                                                                         |                                    | 05/17/2024                          |                                       |                                         |                                              |                  |                  |                 |                  |                  |                 |
| 1          | City of Houston                  | 05/02/2024         | 05/17/2024 05/19/2024<br>05/21/2024 05/22/2024<br>05/23/2024 05/29/2024 |                                    | 05/17/2024                          |                                       | 05/17/2024                              |                                              |                  |                  |                 |                  |                  |                 |
| 1          | City of Hunters Creek<br>Village | 05/16/2024         |                                                                         |                                    | 05/17/2024                          |                                       |                                         |                                              |                  |                  |                 |                  |                  |                 |
| 1          | City of Piney Point Village      | 05/16/2024         |                                                                         |                                    | 05/17/2024                          |                                       |                                         |                                              |                  |                  |                 |                  |                  |                 |
| 1          | City of Spring Valley            | 05/16/2024         |                                                                         |                                    | 05/17/2024                          |                                       |                                         |                                              |                  |                  |                 |                  |                  |                 |
| 1          | City of Waller                   | 05/16/2024         |                                                                         |                                    | 05/20/2024                          |                                       |                                         |                                              |                  |                  |                 |                  |                  |                 |
| 1          | Harris County                    | 04/30/2024         | 05/07/2024 05/19/2024                                                   | 04/30/2024                         | 05/02/2024 05/17/2024               |                                       |                                         |                                              |                  |                  |                 |                  |                  |                 |
| 1          | Haskell County                   | 04/26/2024         |                                                                         | 04/30/2024                         |                                     |                                       |                                         |                                              |                  |                  |                 |                  |                  |                 |
| 1          | Hays County                      | 05/09/2024         | 05/21/2024                                                              | 05/02/2024                         | 05/10/2024                          |                                       | 05/10/2024                              |                                              |                  |                  |                 |                  |                  |                 |
| 1          | City of Caney City               | 05/26/2024         |                                                                         |                                    | 05/26/2024                          |                                       |                                         |                                              |                  |                  |                 |                  |                  |                 |
| 1          | City of Coffee City              | 04/26/2024         |                                                                         |                                    | 05/23/2024                          |                                       |                                         |                                              |                  |                  |                 |                  |                  |                 |
| 1          | City of Log Cabin                | 05/26/2024         |                                                                         |                                    | 05/26/2024                          |                                       |                                         |                                              |                  |                  |                 |                  |                  |                 |
| 1          | City of Murchison                | 04/26/2024         |                                                                         |                                    | 05/28/2024                          |                                       |                                         |                                              |                  |                  |                 |                  |                  |                 |
| 1          | City of Star Harbor              | 04/26/2024         |                                                                         |                                    | 06/03/2024                          |                                       |                                         |                                              |                  |                  |                 |                  |                  |                 |
| 1          | Henderson County                 | 04/26/2024         |                                                                         | 05/02/2024                         | 05/23/2024                          |                                       | 05/23/2024                              |                                              |                  |                  |                 |                  |                  |                 |
| 1          | Hill County                      | 04/26/2024         | 05/02/2024                                                              | 04/30/2024                         | 05/01/2024                          |                                       | 04/24/2024                              |                                              |                  |                  |                 |                  |                  |                 |
| 1          | City of Levelland                | 05/29/2024         |                                                                         |                                    | 05/29/2024 06/03/2024               |                                       | 05/29/2024                              |                                              |                  |                  |                 |                  |                  |                 |
| 1          | Hockley County                   | 04/26/2024         | 05/31/2024 06/02/2024<br>06/03/2024 06/10/2024                          | 05/30/2024                         | 05/29/2024 06/04/2024               |                                       | 05/31/2024                              |                                              |                  |                  |                 |                  |                  |                 |
| 1          | Hood County                      | 04/27/2024         |                                                                         | 04/30/2024                         |                                     |                                       |                                         |                                              |                  |                  |                 |                  |                  |                 |
| 1          | Hopkins County                   | 04/26/2024         | 06/07/202 06/19/2024                                                    | 06/13/2024                         | 06/06/2024 06/10/2024               |                                       | 06/06/2024                              |                                              |                  |                  |                 |                  |                  |                 |
| 1          | Houston County                   | 04/28/2024         |                                                                         | 05/02/2024                         | 05/07/2024 05/14/2024               |                                       | 05/10/2024                              |                                              |                  |                  |                 |                  |                  |                 |
| 1          | Hunt County                      | 04/26/2024         |                                                                         | 04/30/2024                         | 04/27/2024                          |                                       |                                         |                                              |                  |                  |                 |                  |                  |                 |
| 1          | Jasper County                    | 04/26/2024         |                                                                         | 05/02/2024                         |                                     |                                       |                                         |                                              |                  |                  |                 |                  |                  |                 |
| 1          | Jefferson County                 | 04/26/2024         |                                                                         | 05/02/2024                         |                                     |                                       |                                         |                                              |                  |                  |                 |                  |                  |                 |
| 1          | Johnson County                   | 05/05/2024         | 05/07/2024 05/07/2024<br>05/08/2024 05/08/2024                          | 05/02/2024                         | 05/06/2024                          |                                       |                                         |                                              |                  |                  |                 |                  |                  |                 |
| 1          | Jones County                     | 04/26/2024         | 05/14/2024                                                              | 05/20/2024                         | 05/13/2024                          |                                       | 05/13/2024                              |                                              |                  |                  |                 |                  |                  |                 |
| 1          | Karnes County                    | 04/26/2024         |                                                                         | 05/02/2024                         |                                     |                                       |                                         |                                              |                  |                  |                 |                  |                  |                 |
| 1          | Kaufman County                   | 04/26/2024         | 05/06/2024                                                              | 04/30/2024                         | 05/01/2024 05/28/2024               |                                       | 06/01/2024                              |                                              |                  |                  |                 |                  |                  |                 |
| 1          | Kendall County                   | 04/26/2024         |                                                                         | 05/02/2024                         |                                     |                                       |                                         |                                              |                  |                  |                 |                  |                  |                 |
| 1          | Kerr County                      | 04/26/2024         |                                                                         | 05/02/2024                         |                                     |                                       |                                         |                                              |                  |                  |                 |                  |                  |                 |
| <u> </u>   |                                  |                    |                                                                         |                                    | 1                                   |                                       | 1                                       | I                                            | I                | I                | I               | I                | I                | L               |

| Total      | İ                    | Date(s)            |                                                |                                    | Date Disaster                                  |                                       |                                         |                                              | Individu         | al Assistanc     | e Dates         | Public           | Assistance I     | Dates           |
|------------|----------------------|--------------------|------------------------------------------------|------------------------------------|------------------------------------------------|---------------------------------------|-----------------------------------------|----------------------------------------------|------------------|------------------|-----------------|------------------|------------------|-----------------|
| JDX<br>162 | County / City        | Incident<br>Period | Date DSO Received                              | Date Governor<br>Disaster Declared | Declarations Issued /<br>Rec'd                 | Date Acknowledge<br>Letters (DD) Sent | Date Letter to the<br>Governor Received | Acknowledge Letters<br>(Governor Rec'd) Sent | PDA<br>Requested | PDA<br>Scheduled | PDA<br>Complete | PDA<br>Requested | PDA<br>Scheduled | PDA<br>Complete |
| 1          | Kimble County        | 04/26/2024         |                                                | 05/02/2024                         |                                                |                                       |                                         |                                              |                  |                  |                 |                  |                  |                 |
| 1          | Knox County          | 04/26/2024         |                                                | 04/30/2024                         |                                                |                                       |                                         |                                              |                  |                  |                 |                  |                  |                 |
| 1          | Lamar County         | 05/08/2024         |                                                | 05/20/2024                         | 05/16/2024 05/22/2024                          |                                       | 05/21/2024                              |                                              |                  |                  |                 |                  |                  |                 |
| 1          | Lampasas County      | 05/05/2024         | 05/10/2024                                     | 05/02/2024                         | 05/06/2024                                     |                                       | 05/10/2024                              |                                              |                  |                  |                 |                  |                  |                 |
| 1          | Lavaca County        | 04/26/2024         |                                                | 05/02/2024                         |                                                |                                       |                                         |                                              |                  |                  |                 |                  |                  |                 |
| 1          | Lee County           | 04/26/2024         |                                                | 05/02/2024                         |                                                |                                       |                                         |                                              |                  |                  |                 |                  |                  |                 |
| 1          | Leon County          | 05/01/2024         | 05/15/2024 05/21/2024<br>06/03/2024 06/18/2024 | 04/30/2024                         | 05/02/2024 05/06/2024<br>05/13/2024 06/10/2024 |                                       | 05/02/2024<br>05/06/2024                |                                              |                  |                  |                 |                  |                  |                 |
| 1          | City of Cleveland    | 04/30/2024         |                                                |                                    | 05/03/2024 05/13/2024                          |                                       |                                         |                                              |                  |                  |                 |                  |                  |                 |
| 1          | City of Liberty      | 04/26/2024         |                                                |                                    | 04/30/2024                                     |                                       |                                         |                                              |                  |                  |                 |                  |                  |                 |
| 1          | City of Plum Grove   | 04/26/2024         |                                                |                                    | 05/02/2024                                     |                                       |                                         |                                              |                  |                  |                 |                  |                  |                 |
| 1          | Liberty County       | 04/29/2024         |                                                | 04/30/2024                         | 04/30/2024 05/08/2024<br>05/10/2024 06/06/2024 |                                       |                                         |                                              |                  |                  |                 |                  |                  |                 |
| 1          | City of Kosse        | 04/26/2024         |                                                |                                    | 05/23/2024                                     |                                       | 05/23/2024                              |                                              |                  |                  |                 |                  |                  |                 |
| 1          | City of Thornton     | 05/09/2024         |                                                |                                    | 05/28/2024                                     |                                       | 05/28/2024                              |                                              | 1                | 1                | 1               | 1                | 1                | r               |
| 1          | Limestone County     | 04/26/2024         | 05/14/2024                                     | 04/30/2024                         | 05/15/2024                                     |                                       | 05/15/2024                              |                                              |                  |                  |                 |                  |                  |                 |
| 1          | Llano County         | 04/26/2024         |                                                | 05/02/2024                         |                                                |                                       |                                         |                                              |                  |                  |                 |                  |                  |                 |
| 1          | Lynn County          | 05/29/2024         | 06/12/2024                                     | 05/30/2024                         | 05/29/2024 06/04/2024                          |                                       | 06/01/2024                              | 1                                            |                  |                  |                 |                  |                  |                 |
| 1          | Madison County       | 04/28/2024         | 05/23/2024                                     | 04/30/2024                         | 05/01/2024 05/07/2024                          |                                       | 05/07/2024                              |                                              |                  |                  |                 |                  |                  |                 |
| 1          | Mason County         | 04/26/2024         |                                                | 05/02/2024                         |                                                |                                       |                                         |                                              |                  |                  |                 |                  |                  |                 |
| 1          | McCulloch County     | 04/26/2024         |                                                | 05/15/2024                         | 05/20/2024                                     |                                       |                                         |                                              |                  |                  |                 |                  |                  |                 |
| 1          | McLennan County      | 04/26/2024         | 05/03/2024                                     | 04/30/2024                         | 05/03/2024 05/07/2024                          |                                       | 05/03/2024                              |                                              |                  |                  |                 |                  |                  |                 |
| 1          | Medina County        | 04/26/2024         |                                                | 05/02/2024                         |                                                |                                       |                                         |                                              |                  |                  |                 |                  |                  |                 |
| 1          | Menard County        | 04/26/2024         |                                                | 05/15/2024                         | 05/09/2024                                     |                                       |                                         |                                              |                  |                  |                 |                  |                  |                 |
| 1          | -                    | 05/30/2024         |                                                | 06/05/2024                         | 06/03/2024                                     |                                       | 06/03/2024                              |                                              |                  |                  |                 |                  |                  |                 |
| 1          | Midland County       |                    | 05/04/2024 00/42/2024                          |                                    | 05/21/20204                                    |                                       | 00/03/2024                              |                                              |                  |                  |                 |                  |                  | <b> </b>        |
| 1          | Milam County         | 04/26/2024         | 05/01/2024 06/12/2024                          | 05/02/2024                         |                                                |                                       | 05/44/2024                              |                                              |                  |                  |                 |                  |                  |                 |
| 1          | Mills County         | 04/26/2024         | 05/16/2024                                     | 05/07/2024                         | 05/06/2024                                     |                                       | 05/14/2024                              |                                              |                  |                  |                 |                  |                  |                 |
| 1          | Montague County      | 04/26/2024         | 05/17/0001                                     | 05/26/2024                         | 06/05/2024                                     |                                       |                                         |                                              |                  |                  |                 |                  |                  |                 |
| 1          | Montgomery County    | 04/29/2024         | 05/17/2024                                     | 04/30/2024                         | 05/02/2024                                     |                                       |                                         |                                              |                  |                  |                 |                  |                  | ļ               |
| 1          | Morris County        | 04/26/2024         |                                                |                                    | 06/12/2024                                     |                                       |                                         |                                              |                  |                  |                 |                  |                  | ļ               |
| 1          | Nacogdoches County   | 04/26/2024         | 06/03/2024 06/04/2024<br>06/07/2024            | 05/02/2024                         | 05/31/2024                                     |                                       | 05/31/2024                              |                                              |                  |                  |                 |                  |                  |                 |
| 1          | City of Oak Valley   | 04/26/2024         | 05/13/2024                                     |                                    | 05/31/2024                                     |                                       |                                         |                                              |                  |                  |                 |                  |                  |                 |
| 1          | Navarro County       | 04/26/2024         | 05/09/2024                                     | 04/30/2024                         | 05/06/2024 05/13/2024                          |                                       |                                         |                                              |                  |                  |                 |                  |                  |                 |
| 1          | Newton County        | 04/26/2024         |                                                | 05/02/2024                         | 05/14/2024                                     |                                       |                                         |                                              |                  |                  |                 |                  |                  |                 |
| 1          | Orange County        | 04/26/2024         |                                                | 05/02/2024                         | 05/16/2024                                     |                                       |                                         |                                              |                  |                  |                 |                  |                  |                 |
| 1          | Panola County        | 04/26/2024         |                                                | 05/02/2024                         | 06/04/2024                                     |                                       | 06/04/2024                              |                                              |                  |                  |                 |                  |                  |                 |
| 1          | City of Livingston   | 04/29/2024         | 05/07/2024                                     |                                    | 05/02/2024 05/09/2024<br>06/07/2024            |                                       |                                         |                                              |                  |                  |                 |                  |                  |                 |
| 1          | City of Onalaska     | 04/26/2024         |                                                |                                    | 05/13/2024                                     |                                       |                                         |                                              |                  |                  |                 |                  |                  |                 |
| 1          | Polk County          | 04/26/2024         | 05/04/2024                                     | 04/30/2024                         | 04/29/2024 05/03/2024                          |                                       | 05/14/2024                              |                                              |                  |                  |                 |                  |                  |                 |
| 1          | Red River County     | 05/08/2024         | 06/17/2024                                     | 06/05/2024                         | 06/05/2024 06/10/2024                          |                                       | 06/05/2024                              |                                              |                  |                  |                 |                  |                  | 1               |
| 1          | Robertson County     | 04/26/2024         |                                                | 05/02/2024                         | 05/15/2024                                     |                                       | 05/15/2024                              |                                              |                  |                  |                 |                  |                  |                 |
| 1          | Rockwall County      | 05/28/2024         |                                                | 05/30/2024                         | 05/28/2024                                     |                                       |                                         |                                              |                  |                  |                 |                  |                  |                 |
| 1          | Rusk County          | 04/26/2024         |                                                | 05/02/2024                         |                                                |                                       | 06/05/2024                              |                                              |                  |                  |                 |                  |                  |                 |
| 1          | City of Hemphill     |                    |                                                | 1                                  | 05/31/2024                                     |                                       |                                         |                                              |                  |                  |                 |                  |                  | <u> </u>        |
| 1          | City of Pineland     | 04/26/2024         |                                                | Ì                                  | 05/31/2024                                     |                                       |                                         | 1                                            |                  |                  |                 |                  |                  |                 |
| 1          | Sabine County        | 04/26/2024         | 06/05/2024 06/07/2024                          | 05/02/2024                         | 05/31/2024 06/10/2024                          |                                       |                                         |                                              |                  |                  |                 |                  |                  |                 |
| 1          | San Augustine County | 04/26/2024         |                                                | 05/02/2024                         |                                                |                                       | İ                                       | 1                                            |                  |                  |                 |                  |                  |                 |
| 1          | San Jacinto County   | 04/28/2024         | 04/29/2024                                     | 04/30/2024                         | 04/29/2024 05/06/2024                          |                                       | 04/29/2024                              | 1                                            |                  |                  |                 |                  |                  |                 |
| 1          | San Saba County      | 04/26/2024         | 05/16/2024                                     | 05/15/2024                         | 05/07/2024                                     |                                       | 05/14/2024                              |                                              |                  |                  |                 |                  |                  |                 |
| 1          | Shelby County        | 04/26/2024         | 06/02/2024                                     | 05/02/2024                         | 06/02/2024 06/07/2024                          |                                       | 06/02/2024                              |                                              |                  |                  |                 |                  |                  | <u> </u>        |
| 1          | City of Tyler        | 04/26/2024         |                                                |                                    | 06/10/2024                                     |                                       |                                         |                                              |                  |                  |                 |                  |                  | <u> </u>        |
| 1          | Smith County         | 04/26/2024         |                                                | 05/02/2024                         | 05/24/2024                                     |                                       | 05/30/2024                              |                                              |                  |                  |                 |                  |                  |                 |
|            |                      | 5                  |                                                | 00,02/2024                         | 00/L //LULT                                    |                                       | 00,00/2024                              |                                              | I                | I                |                 | 1                | I                | I               |

| Total      |                    | Date(s)            |                                                                         | Date Governor     | Date Disaster                       | Date Acknowledge  | Date Letter to the       | Acknowledge Letters | Individu         | al Assistance    | e Dates         | Public           | Assistance       | Dates           |
|------------|--------------------|--------------------|-------------------------------------------------------------------------|-------------------|-------------------------------------|-------------------|--------------------------|---------------------|------------------|------------------|-----------------|------------------|------------------|-----------------|
| JDX<br>162 | County / City      | Incident<br>Period | Date DSO Received                                                       | Disaster Declared | Declarations Issued /<br>Rec'd      | Letters (DD) Sent | Governor Received        |                     | PDA<br>Requested | PDA<br>Scheduled | PDA<br>Complete | PDA<br>Requested | PDA<br>Scheduled | PDA<br>Complete |
| 1          | Somervell County   | 04/26/2024         |                                                                         | 04/30/2024        |                                     |                   |                          |                     |                  |                  |                 |                  |                  |                 |
| 1          | City of Sonora     | 04/26/2024         |                                                                         |                   | 05/15/2024 06/13/2024               |                   |                          |                     |                  |                  |                 |                  |                  |                 |
| 1          | Sutton County      | 04/24/2024         |                                                                         | 05/15/2024        |                                     |                   |                          |                     |                  |                  |                 |                  |                  |                 |
| 1          | Tarrant County     | 04/26/2024         |                                                                         | 04/30/2024        |                                     |                   |                          |                     |                  |                  |                 |                  |                  |                 |
| 1          | Terrell County     |                    |                                                                         | 06/05/2024        | 06/03/2024 06/10/2024               |                   | 06/10/2024               |                     |                  |                  |                 |                  |                  |                 |
| 1          | Titus County       | 04/26/2024         |                                                                         | 06/13/2024        | 06/05/2024                          |                   |                          |                     |                  |                  |                 |                  |                  |                 |
| 1          | Travis County      | 04/26/2024         |                                                                         | 05/02/2024        |                                     |                   |                          |                     |                  |                  |                 |                  |                  |                 |
| 1          | Trinity County     | 04/28/2024         | 04/30/2024 05/03/2024<br>05/06/2024 05/07/2024<br>05/08/2024 05/12/2024 | 04/30/2024        | 04/29/2024 05/06/2024<br>06/04/2024 |                   | 04/29/2024               |                     |                  |                  |                 |                  |                  |                 |
| 1          | Tyler County       | 04/28/2024         | 05/09/2024                                                              | 04/30/2024        | 04/30/2024                          |                   |                          |                     |                  |                  |                 |                  |                  |                 |
| 1          | Van Zandt County   | 04/26/2024         |                                                                         | 05/02/2024        | 05/16/2024 05/28/2024               |                   | 05/22/2024<br>05/29/2024 |                     |                  |                  |                 |                  |                  |                 |
| 1          | City of Huntsville | 04/29/2024         |                                                                         |                   | 05/02/2024 05/09/2024               |                   |                          |                     |                  |                  |                 |                  |                  |                 |
| 1          | Walker County      | 04/28/2024         | 04/30/2024 05/08/2024                                                   | 04/30/2024        | 04/29/2024                          |                   | 04/29/2024               |                     |                  |                  |                 |                  |                  |                 |
| 1          | City of Waller     | 05/16/2024         |                                                                         |                   | 05/20/2024                          |                   |                          |                     |                  |                  |                 |                  |                  |                 |
| 1          | Waller County      | 04/26/2024         | 05/23/2024                                                              | 05/02/2024        | 05/22/2024                          |                   |                          |                     |                  |                  |                 |                  |                  |                 |
| 1          | Washington County  | 04/26/2024         |                                                                         | 05/02/2024        | 05/17/2024 05/22/2024               |                   | 05/17/2024               |                     |                  |                  |                 |                  |                  |                 |
| 1          | Wichita County     | 04/26/2024         |                                                                         | 04/30/2024        | 05/14/2024                          |                   |                          |                     |                  |                  |                 |                  |                  |                 |
| 1          | Williamson County  | 04/26/2024         |                                                                         | 05/02/2024        |                                     |                   |                          |                     |                  |                  |                 |                  |                  |                 |
| 1          | Wilson County      | 04/26/2024         |                                                                         | 05/02/2024        |                                     |                   |                          |                     |                  |                  |                 |                  |                  |                 |