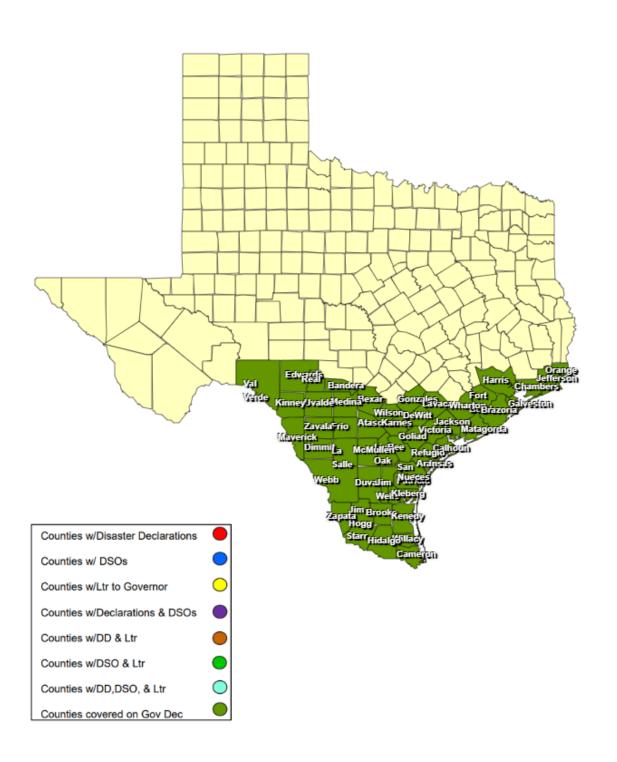

# 24-0015 17JUN Tropical Weather as of 06/21/2024



### **RECOVERY SUMMARY**

| Total     |                     | Date(s)            | Date DSO   | Date Governor     | Date Disaster                  | Date Acknowledge  | Date Letter to the | Acknowledge Letters   | Individual Assistance Dates |                  |                 | Public           | Dates            |                 |
|-----------|---------------------|--------------------|------------|-------------------|--------------------------------|-------------------|--------------------|-----------------------|-----------------------------|------------------|-----------------|------------------|------------------|-----------------|
| JDX<br>57 | County / City       | Incident<br>Period | Received   | Disaster Declared | Declarations Issued /<br>Rec'd | Letters (DD) Sent | Governo