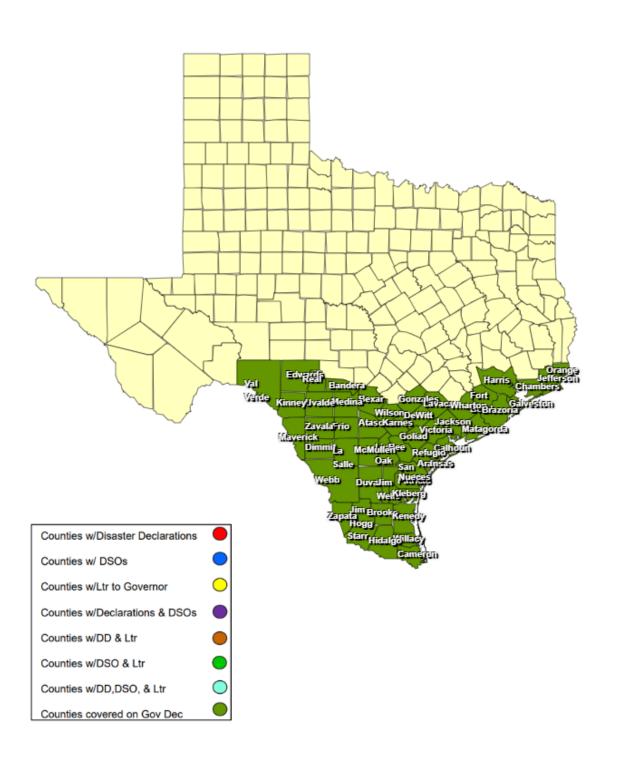

## 24-0015 17JUN Tropical Weather as of 06/22/2024

### **RECOVERY SUMMARY**

| Total     |                        | Date(s)            | Date DSO   | Date Governor     | Date Disaster                  | Data Aaknowladge                      | Date Letter to the | Acknowledge Letters                          | Individu         | ual Assistance   | Dates           | Public Assistance Dates |                  |                 |  |
|-----------|------------------------|--------------------|------------|-------------------|--------------------------------|---------------------------------------|--------------------|----------------------------------------------|------------------|------------------|-----------------|-------------------------|------------------|-----------------|--|
| JDX<br>59 | County / City          | Incident<br>Period | Received   | Disaster Declared | Declarations Issued /<br>Rec'd | Date Acknowledge<br>Letters (DD) Sent | Governor Received  | Acknowledge Letters<br>(Governor Rec'd) Sent | PDA<br>Requested | PDA<br>Scheduled | PDA<br>Complete | PDA<br>Requested        | PDA<br>Scheduled | PDA<br>Complete |  |
| 1         | Aransas County         | 06/17/2024         |            | 06/19/2024        |                                |                                       |                    |                                              |                  |                  |                 |                         |                  |                 |  |
| 1         | Atascosa County        | 06/17/2024         |            | 06/19/2024        |                                |                                       |                    |                                              |                  |                  |                 |                         |                  |                 |  |
| 1         | Bandera County         | 06/17/2024         |            | 06/19/2024        |                                |                                       |                    |                                              |                  |                  |                 |                         |                  |                 |  |
| 1         | Bee County             | 06/17/2024         |            | 06/19/2024        |                                |                                       |                    |                                              |                  |                  |                 |                         |                  |                 |  |
| 1         | Bexar County           | 06/17/2024         |            | 06/19/2024        |                                |                                       |                    |                                              |                  |                  |                 |                         |                  |                 |  |
| 1         | Brazoria County        | 06/17/2024         |            | 06/19/2024        |                                |                                       |                    |                                              |                  |                  |                 |                         |                  |                 |  |
| 1         | Brooks County          | 06/17/2024         |            | 06/19/2024        |                                |                                       |                    |                                              |                  |                  |                 |                         |                  |                 |  |
| 1         | Calhoun County         | 06/17/2024         |            | 06/19/2024        |                                |                                       |                    |                                              |                  |                  |                 |                         |                  |                 |  |
| 1         | City of Port Isabel    | 06/17/2024         |            |                   | 06/17/2024                     |                                       | 06/17/2024         |                                              |                  |                  |                 |                         |                  |                 |  |
| 1         | City of Rancho Viejo   | 06/17/2024         |            |                   | 06/17/2024                     |                                       | 06/17/2024         |                                              |                  |                  |                 |                         |                  |                 |  |
| 1         | Cameron County         | 06/17/2024         |            | 06/19/2024        | 06/17/2024                     |                                       | 06/17/2024         |                                              |                  |                  |                 |                         |                  |                 |  |
| 1         | Chambers County        | 06/17/2024         |            | 06/19/2024        |                                |                                       |                    |                                              |                  |                  |                 |                         |                  |                 |  |
| 1         | DeWitt County          | 06/17/2024         |            | 06/19/2024        |                                |                                       |                    |                                              |                  |                  |                 |                         |                  |                 |  |
| 1         | Dimmit County          | 06/17/2024         |            | 06/19/2024        |                                |                                       |                    |                                              |                  |                  |                 |                         |                  |                 |  |
| 1         | Duval County           | 06/17/2024         |            | 06/19/2024        |                                |                                       |                    |                                              |                  |                  |                 |                         |                  |                 |  |
| 1         | Edwards County         | 06/17/2024         |            | 06/19/2024        |                                |                                       |                    |                                              |                  |                  |                 |                         |                  |                 |  |
| 1         | Fort Bend County       | 06/17/2024         |            | 06/19/2024        |                                |                                       |                    |                                              |                  |                  |                 |                         |                  |                 |  |
| 1         | Frio County            | 06/17/2024         |            | 06/19/2024        |                                |                                       |                    |                                              |                  |                  |                 |                         |                  |                 |  |
| 1         | Galveston County       | 06/17/2024         |            | 06/19/2024        | 06/20/2024                     |                                       |                    |                                              |                  |                  |                 |                         |                  |                 |  |
| 1         | Goliad County          | 06/17/2024         |            | 06/19/2024        |                                |                                       |                    |                                              |                  |                  |                 |                         |                  |                 |  |
| 1         | Gonzales County        | 06/17/2024         |            | 06/19/2024        |                                |                                       |                    |                                              |                  |                  |                 |                         |                  |                 |  |
| 1         | Harris County          | 06/17/2024         |            | 06/19/2024        |                                |                                       |                    |                                              |                  |                  |                 |                         |                  |                 |  |
| 1         | City of Alton          | 06/17/2024         | 06/20/2024 |                   |                                |                                       |                    |                                              |                  |                  |                 |                         |                  |                 |  |
| 1         | City of Elsa           | 06/19/2024         | 06/21/2024 |                   | 06/20/2024                     |                                       | 06/21/2024         |                                              |                  |                  |                 |                         |                  |                 |  |
| 1         | City of Mission        | 06/17/2024         |            |                   | 06/19/2024                     |                                       | 06/19/2024         |                                              |                  |                  |                 |                         |                  |                 |  |
| 1         | City of Palmview       | 06/17/2024         |            |                   | 06/20/2024                     |                                       | 06/20/2024         |                                              |                  |                  |                 |                         |                  |                 |  |
| 1         | City of Pharr          | 06/20/2024         |            |                   | 06/20/2024                     |                                       | 06/20/2024         |                                              |                  |                  |                 |                         |                  |                 |  |
| 1         | Hidalgo County         | 06/17/2024         |            | 06/19/2024        | 06/20/2024                     |                                       | 06/20/2024         |                                              |                  |                  |                 |                         |                  |                 |  |
| 1         | Jackson County         | 06/17/2024         |            | 06/19/2024        |                                |                                       |                    |                                              |                  |                  |                 |                         |                  |                 |  |
| 1         | Jefferson County       | 06/17/2024         |            | 06/19/2024        |                                |                                       |                    |                                              |                  |                  |                 |                         |                  |                 |  |
| 1         | Jim Hogg County        | 06/17/2024         |            | 06/19/2024        |                                |                                       |                    |                                              |                  |                  |                 |                         |                  |                 |  |
| 1         | Jim Wells County       | 06/17/2024         |            | 06/19/2024        |                                |                                       |                    |                                              |                  |                  |                 |                         |                  |                 |  |
| 1         | Karnes County          | 06/17/2024         |            | 06/19/2024        |                                |                                       |                    |                                              |                  |                  |                 |                         |                  |                 |  |
| 1         | Kenedy County          | 06/17/2024         |            | 06/19/2024        |                                |                                       |                    |                                              |                  |                  |                 |                         |                  |                 |  |
| 1         | Kinney County          | 06/17/2024         |            | 06/19/2024        |                                |                                       |                    |                                              |                  |                  |                 |                         |                  |                 |  |
| 1         | Kleberg County         | 06/17/2024         |            | 06/19/2024        | 06/19/2024                     |                                       | 06/19/2024         |                                              |                  |                  |                 |                         |                  |                 |  |
| 1         | La Salle County        | 06/17/2024         |            | 06/19/2024        |                                |                                       |                    |                                              |                  | İ                |                 |                         |                  |                 |  |
| 1         | Lavaca County          | 06/17/2024         |            | 06/19/2024        |                                |                                       |                    |                                              |                  |                  |                 |                         |                  |                 |  |
| 1         | Live Oak County        | 06/17/2024         |            | 06/19/2024        |                                |                                       |                    |                                              |                  | İ                |                 |                         |                  |                 |  |
| 1         | Matagorda County       | 06/17/2024         |            | 06/19/2024        |                                |                                       |                    |                                              |                  | İ                |                 |                         |                  |                 |  |
| 1         | Maverick County        | 06/17/2024         |            | 06/19/2024        |                                |                                       |                    |                                              |                  |                  |                 |                         |                  |                 |  |
| 1         | McMullen County        | 06/17/2024         |            | 06/19/2024        |                                |                                       |                    |                                              |                  |                  |                 |                         |                  |                 |  |
| 1         | Medina County          | 06/17/2024         |            | 06/19/2024        |                                |                                       |                    |                                              |                  |                  |                 |                         |                  |                 |  |
| 1         | City of Corpus Christi | 06/17/2024         |            |                   | 06/20/2024                     |                                       | 06/21/2024         |                                              |                  |                  |                 |                         |                  |                 |  |
| 1         | Nueces County          | 06/17/2024         |            | 06/19/2024        | 06/18/2024                     |                                       | 06/18/2024         |                                              |                  |                  |                 |                         |                  |                 |  |
| 1         | Orange County          | 06/17/2024         |            | 06/19/2024        |                                |                                       |                    |                                              |                  |                  |                 |                         |                  |                 |  |
| 1         | Real County            | 06/17/2024         |            | 06/19/2024        |                                |                                       |                    |                                              |                  |                  |                 |                         |                  |                 |  |
| 1         | Refugio County         | 06/17/2024         |            | 06/19/2024        |                                |                                       |                    |                                              |                  |                  |                 |                         |                  |                 |  |
| 1         | San Patricio County    | 06/17/2024         | 06/20/2024 | 06/19/2024        | 06/21/2024                     |                                       |                    |                                              |                  |                  |                 |                         |                  |                 |  |
| 1         | Starr County           | 06/17/2024         |            | 06/19/2024        |                                |                                       |                    |                                              |                  |                  |                 |                         |                  | <u> </u>        |  |
| 1         | Uvalde County          | 06/17/2024         |            | 06/19/2024        |                                |                                       |                    |                                              |                  |                  |                 |                         |                  | <u> </u>        |  |
| 1         | Val Verde County       | 06/17/2024         |            | 06/19/2024        |                                |                                       |                    |                                              |                  | <u> </u>         |                 |                         |                  | $\vdash$        |  |
|           | -a. roluc county       | 30/1//2024         | I          | 00/10/2024        |                                |                                       | 1                  |                                              | 1                | ı                | l               | l                       | l                | 1               |  |

#### **RECOVERY SUMMARY**

| Total     |                 | nty / City    Date(s)   Incident   Period   Date DSO   Received   Date Governor   Disaster Declarations Issued / Rec'd   Date Acknowledge   Letters (DD) Sent   Date Letter to the Governor Received   Date Disaster Declarations Issued / Rec'd   Date Acknowledge   Date Letter to the Governor Received   Date Disaster Declarations Issued / Rec'd   Date Disaster Declarations Issued / Date Disaster Declarations Issued / Rec'd   Date Disaster Declarations Issued / Date Disaster Declarations Issued / Date Disaster Declarations Issued / Date Disaster Declarations Issued / Date Disaster Declarations Issued / Date Disaster Declarations Issued / Date Disaster Declarations Issued / Date Disaster Declarations Issued / Date Disaster Declarations Issued / Date Disaster Declarations Issued / Date Disaster Declarations Issued / Date Disaster Declarations Issued / Date Disaster Declarations Issued / Date Disaster Declarations Issued / Date Disaster Declarations Issued / Date Disaster Declarations Issued / Date Disaster Declarations Issued / Date Disaster Declarations Issued / Date Disaster Declarations Issued / Date Disaster Declarations Issued / Date Disaster Declarations Issued / Date Disaster Declarations Issued / Date Disaster Declarations Issued / Date Disaster Declarations Issued / Date Disaster Declarations Issued / Date Disaster Declarations Issued / Date Disaster Declarations Issued / Date Disaster Declarations Issued / Date Disaster Declarations Issued / Date Disaster Declarations Issued / Date Disaster Declarations Issued / Date Disaster Declarations Issued / Date Disaster Declarations Issued / Date Disaster Declarations Issued / Date Disaster Declarations Issued / Date Disaster Declarations Issued / Date Disaster Declarations Issued / Date Disaster Declarations Issued / Date Disaster Declarations Issued / Date Disaster Declarations Issued / Date Disaster Declarations Issued / Date Disaster Declarations Issued / Date Disaster Declarations Issued / Date Disaster Declarations Issued / Date Disaster Declarations Issued / D | Data DCO              | Data Cavarnar    | Date Disaster    | Data Asknowledge | Data Latter to the | Acknowledge Letters | Individu        | ıal Assistance | Dates | Public Assistance Dates |  |  |  |
|-----------|-----------------|--------------------------------------------------------------------------------------------------------------------------------------------------------------------------------------------------------------------------------------------------------------------------------------------------------------------------------------------------------------------------------------------------------------------------------------------------------------------------------------------------------------------------------------------------------------------------------------------------------------------------------------------------------------------------------------------------------------------------------------------------------------------------------------------------------------------------------------------------------------------------------------------------------------------------------------------------------------------------------------------------------------------------------------------------------------------------------------------------------------------------------------------------------------------------------------------------------------------------------------------------------------------------------------------------------------------------------------------------------------------------------------------------------------------------------------------------------------------------------------------------------------------------------------------------------------------------------------------------------------------------------------------------------------------------------------------------------------------------------------------------------------------------------------------------------------------------------------------------------------------------------------------------------------------------------------------------------------------------------------------------------------------------------------------------------------------------------------------------------------------------------|-----------------------|------------------|------------------|------------------|--------------------|---------------------|-----------------|----------------|-------|-------------------------|--|--|--|
| JDX<br>59 | County / City   |                                                                                                                                                                                                                                                                                                                                                                                                                                                                                                                                                                                                                                                                                                                                                                                                                                                                                                                                                                                                                                                                                                                                                                                                                                                                                                                                                                                                                                                                                                                                                                                                                                                                                                                                                                                                                                                                                                                                                                                                                                                                                                                                | (Governor Rec'd) Sent | PDA<br>Requested | PDA<br>Scheduled | PDA<br>Complete  | PDA<br>Requested   | PDA<br>Scheduled    | PDA<br>Complete |                |       |                         |  |  |  |
| 1         | Victoria County | 06/17/2024                                                                                                                                                                                                                                                                                                                                                                                                                                                                                                                                                                                                                                                                                                                                                                                                                                                                                                                                                                                                                                                                                                                                                                                                                                                                                                                                                                                                                                                                                                                                                                                                                                                                                                                                                                                                                                                                                                                                                                                                                                                                                                                     |                       | 06/19/2024       |                  |                  |                    |                     |                 |                |       |                         |  |  |  |
| 1         | Webb County     | 06/17/2024                                                                                                                                                                                                                                                                                                                                                                                                                                                                                                                                                                                                                                                                                                                                                                                                                                                                                                                                                                                                                                                                                                                                                                                                                                                                                                                                                                                                                                                                                                                                                                                                                                                                                                                                                                                                                                                                                                                                                                                                                                                                                                                     |                       | 06/19/2024       |                  |                  |                    |                     |                 |                |       |                         |  |  |  |
| 1         | Wharton County  | 06/17/2024                                                                                                                                                                                                                                                                                                                                                                                                                                                                                                                                                                                                                                                                                                                                                                                                                                                                                                                                                                                                                                                                                                                                                                                                                                                                                                                                                                                                                                                                                                                                                                                                                                                                                                                                                                                                                                                                                                                                                                                                                                                                                                                     |                       | 06/19/2024       |                  |                  |                    |                     |                 |                |       |                         |  |  |  |
| 1         | Willacy County  | 06/17/2024                                                                                                                                                                                                                                                                                                                                                                                                                                                                                                                                                                                                                                                                                                                                                                                                                                                                                                                                                                                                                                                                                                                                                                                                                                                                                                                                                                                                                                                                                                                                                                                                                                                                                                                                                                                                                                                                                                                                                                                                                                                                                                                     |                       | 06/19/2024       |                  |                  |                    |                     |                 |                |       |                         |  |  |  |
| 1         | Wilson County   | 06/17/2024                                                                                                                                                                                                                                                                                                                                                                                                                                                                                                                                                                                                                                                                                                                                                                                                                                                                                                                                                                                                                                                                                                                                                                                                                                                                                                                                                                                                                                                                                                                                                                                                                                                                                                                                                                                                                                                                                                                                                                                                                                                                                                                     |                       | 06/19/2024       |                  |                  |                    |                     |                 |                |       |                         |  |  |  |
| 1         | Zapata County   | 06/17/2024                                                                                                                                                                                                                                                                                                                                                                                                                                                                                                                                                                                                                                                                                                                                                                                                                                                                                                                                                                                                                                                                                                                                                                                                                                                                                                                                                                                                                                                                                                                                                                                                                                                                                                                                                                                                                                                                                                                                                                                                                                                                                                                     |                       | 06/19/2024       |                  |                  |                    |                     |                 |                |       |                         |  |  |  |
| 1         | Zavala County   | 06/17/2024                                                                                                                                                                                                                                                                                                                                                                                                                                                                                                                                                                                                                                                                                                                                                                                                                                                                                                                                                                                                                                                                                                                                                                                                                                                                                                                                                                                                                                                                                                                                                                                                                                                                                                                                                                                                                                                                                                                                                                                                                                                                                                                     |                       | 06/19/2024       |                  |                  |                    |                     |                 |                |       |                         |  |  |  |