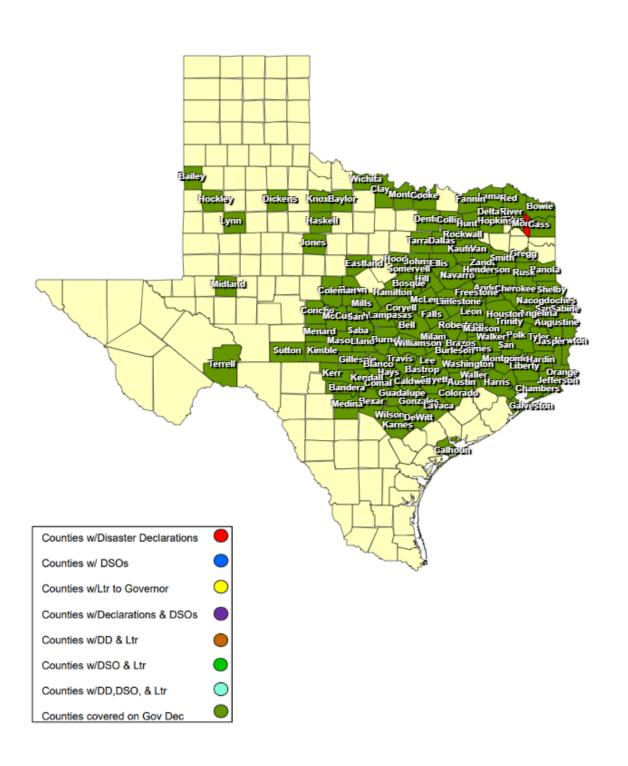

# 24-0014 26APR Severe Weather as of 06/23/2024

| Total |                      | Date(s)     |                                                              | 1                 | Date Disaster                       | VEIXI SOW         |                                        |                       | Individu  | ıal Assistance | Dates    | Public    | : Assistance I | Dates    |
|-------|----------------------|-------------|--------------------------------------------------------------|-------------------|-------------------------------------|-------------------|----------------------------------------|-----------------------|-----------|----------------|----------|-----------|----------------|----------|
| JDX   | County / City        | Incident    | Date DSO Received                                            | Date Governor     | Declarations Issued /               | Date Acknowledge  | Date Letter to the                     | Acknowledge Letters   | PDA       | PDA            | PDA      | PDA       | PDA            | PDA      |
| 162   |                      | Period      |                                                              | Disaster Declared | Rec'd                               | Letters (DD) Sent | Governor Received                      | (Governor Rec'd) Sent | Requested | Scheduled      | Complete | Requested | Scheduled      | Complete |
| 1     | City of Palestine    | 04/26/2024  |                                                              |                   | 06/04/2024                          |                   |                                        | 06/04/2024            |           |                |          |           |                |          |
| 1     | Anderson County      | 04/26/2024  |                                                              | 05/02/2024        | 05/31/2024                          |                   | 05/31/2024                             |                       |           |                |          |           |                |          |
| 1     | Angelina County      | 04/26/2024  |                                                              | 05/02/2024        |                                     |                   |                                        |                       |           |                |          |           |                |          |
| 1     | City of Poteet       | 04/26/2024  | 05/17/2024                                                   |                   | 05/15/2024 05/21/2024               |                   | 05/15/2024                             |                       |           |                |          |           |                |          |
|       | Austin County        | 04/26/2024  |                                                              | 05/02/2024        |                                     |                   |                                        |                       |           |                |          |           |                |          |
| 1     | Bailey County        | 04/26/2024  | 06/11/2024                                                   | 06/05/2024        | 06/03/2024 06/07/2024               |                   | 06/03/2024                             |                       |           |                |          |           |                |          |
| 1     | Bandera County       | 04/26/2024  |                                                              | 05/02/2024        |                                     |                   |                                        |                       |           |                |          |           |                |          |
| 1     | Bastrop County       | 04/26/2024  |                                                              | 05/02/2024        |                                     |                   |                                        |                       |           |                |          |           |                |          |
| 1     | City of Seymour      | 04/26/2024  |                                                              | 0.4/0.0/0.00.4    | 06/11/2024                          |                   | 06/11/2024                             |                       |           |                |          |           |                |          |
|       | Baylor County        | 04/26/2024  |                                                              | 04/30/2024        | 06/11/2024                          |                   | 06/11/2024                             |                       |           |                |          |           |                |          |
| 1     | City of Temple       | 04/26/2024  |                                                              |                   | 06/01/2024                          |                   |                                        |                       |           |                |          |           |                |          |
| 1     | Bell County          | 04/26/2024  |                                                              | 05/02/2024        | 05/22/2024 05/29/2024               |                   | 05/22/2024<br>05/30/2024               |                       |           |                |          |           |                |          |
|       | Bexar County         | 04/26/2024  |                                                              | 05/02/2024        |                                     |                   |                                        |                       |           |                |          |           |                |          |
|       | Blanco County        | 05/09/2024  | 05/21/2024                                                   | 05/02/2024        | 05/10/2024 05/14/2024               |                   |                                        |                       |           |                |          |           |                | <u> </u> |
| 1     | City of Valley Mills | 04/27/2024  |                                                              |                   | 05/08/2024                          |                   |                                        |                       |           |                |          |           |                |          |
| 1     | Bosque County        | 05/01/2024  | 05/08/2024                                                   | 05/02/2024        | 05/06/2024                          |                   | 05/06/2024                             |                       |           |                |          |           |                |          |
| 1     | Bowie County         | 04/26/2024  | 06/18/2024                                                   | 06/05/2024        | 06/04/2024                          |                   | 06/04/2024                             |                       |           |                |          |           |                |          |
|       | Brazos County        | 04/28/2024  | 05/08/2024 05/19/2024                                        | 05/02/2024        | 05/07/2024 05/14/2024               |                   | 05/06/2024                             |                       |           |                |          |           |                |          |
|       | Brown County         | 05/04/2024  | 05/13/2024                                                   | 05/15/2024        | 05/08/2024 05/13/2024               |                   | 05/09/2024                             |                       |           |                |          |           |                |          |
| 1     | Burleson County      | 04/26/2024  |                                                              | 05/02/2024        |                                     |                   |                                        |                       |           |                |          |           |                |          |
| 1     | Burnet County        | 04/26/2024  | 05/13/2024                                                   | 05/02/2024        | 05/08/2024                          |                   | 05/08/2024                             |                       |           |                |          |           |                |          |
| 1     | Caldwell County      | 04/26/2024  |                                                              | 05/02/2024        |                                     |                   |                                        |                       |           |                |          |           |                |          |
| 1     | Calhoun County       | 05/15/2024  | 05/17/2024 05/21/2024                                        | 05/20/2024        | 05/15/2024                          |                   | 05/15/2024                             |                       |           |                |          |           |                |          |
| 1     | Cass County          | 04/26/2024  |                                                              | 06/05/2024        | 06/05/2024                          |                   | 06/05/2024                             |                       |           |                |          |           |                | 1        |
|       | Chambers County      | 04/26/2024  |                                                              | 04/30/2024        |                                     |                   |                                        |                       |           |                |          |           |                |          |
| 1     | Cherokee County      | 04/26/2024  | 06/21/2024                                                   | 05/02/2024        | 06/18/2024                          |                   | 06/18/2024                             |                       |           |                |          |           |                | 1        |
| 1     | Clay County          | 05/02/2024  | 05/03/2024 05/09/2024                                        | 05/07/2024        | 05/02/2024 05/06/2024<br>06/03/2024 |                   | 05/02/2024<br>05/06/2024<br>06/03/2024 |                       |           |                |          |           |                |          |
| 1     | Coleman County       | 05/04/2024  | 05/17/2024                                                   | 05/07/2024        | 05/07/2024 05/13/2024               |                   |                                        |                       |           |                |          |           |                |          |
| 1     | City of Richardson   | 05/28/2024  |                                                              |                   | 05/29/2024                          |                   |                                        |                       |           |                |          |           |                |          |
| 1     | Collin County        | 05/25/2024  |                                                              | 05/26/2024        | 05/26/2024                          |                   |                                        |                       |           |                |          |           |                |          |
| 1     | Colorado County      | 04/26/2024  |                                                              | 05/02/2024        |                                     |                   |                                        |                       |           |                |          |           |                |          |
| 1     | Comal County         | 04/26/2024  |                                                              | 05/02/2024        |                                     |                   |                                        |                       |           |                |          |           |                |          |
| 1     | Concho County        | 05/16/2024  |                                                              | 05/15/2024        | 05/16/2024                          |                   |                                        |                       |           |                |          |           |                |          |
| 1     | Cooke County         | 05/25/2024  | <u> </u>                                                     | 05/26/2024        | 05/28/2024                          |                   | 05/28/2024                             |                       |           |                |          |           |                |          |
| 1     | Coryell County       | 05/04/2024  | 05/24/2024 05/29/2024                                        | 05/02/2024        | 05/05/2024                          |                   |                                        |                       |           |                |          |           |                |          |
| 1     | City of Garland      | 04/26/20224 |                                                              |                   | 05/31/2024                          |                   |                                        |                       |           |                |          |           |                |          |
| 1     | City of Richardson   | 05/28/2024  |                                                              |                   | 05/29/2024                          |                   |                                        |                       |           |                |          |           |                |          |
| 1     | Dallas County        | 05/28/2024  |                                                              | 05/30/2024        | 05/28/2024                          |                   |                                        |                       |           |                |          |           |                |          |
| 1     | Delta County         | 05/09/2024  | 05/13/2024                                                   | 05/20/2024        | 05/13/2024 05/17/2024               |                   | 05/13/2024                             |                       |           |                |          |           |                |          |
| 1     | City of Flower Mound | 04/26/2024  | 05/30/2024 05/30/2024<br>06/06/2024 06/07/2024<br>06/11/2024 |                   |                                     |                   |                                        |                       |           |                |          |           |                |          |
| 1     | City of Lewisville   | 05/28/2024  |                                                              |                   | 05/28/2024                          |                   |                                        |                       |           |                |          |           |                |          |
| 1     | City of Little Elm   | 05/28/2024  | 06/04/2024                                                   |                   |                                     |                   |                                        |                       |           |                |          |           |                |          |
|       | Denton County        | 04/26/2024  | 06/03/2024 06/06/2024<br>06/07/2024                          | 05/26/2024        | 05/28/2024                          |                   |                                        |                       |           |                |          |           |                |          |
|       | DeWitt County        | 04/26/2024  |                                                              | 05/02/2024        |                                     |                   |                                        |                       |           |                |          |           |                |          |
|       | Dickens County       | 04/26/2024  |                                                              | 04/30/2024        |                                     |                   |                                        |                       |           |                |          |           |                |          |
|       | Eastland County      | 05/04/2024  | 05/06/2024                                                   | 05/07/2024        | 05/05/2024                          |                   | 05/05/2024                             |                       |           |                |          |           |                |          |
| 1     | Ellis County         | 04/26/2024  | 05/20/2024                                                   | 04/30/2024        | 05/01/2024                          |                   |                                        |                       |           |                |          |           |                |          |

| Total      |                                  | Date(s)            |                                                                         |                                    | Date Disaster                       |                                       |                                         |                                              | Individu         | ıal Assistance   | Dates           | Public           | Assistance I     | Dates                                            |
|------------|----------------------------------|--------------------|-------------------------------------------------------------------------|------------------------------------|-------------------------------------|---------------------------------------|-----------------------------------------|----------------------------------------------|------------------|------------------|-----------------|------------------|------------------|--------------------------------------------------|
| JDX<br>162 | County / City                    | Incident<br>Period | Date DSO Received                                                       | Date Governor<br>Disaster Declared | Declarations Issued /<br>Rec'd      | Date Acknowledge<br>Letters (DD) Sent | Date Letter to the<br>Governor Received | Acknowledge Letters<br>(Governor Rec'd) Sent | PDA<br>Requested | PDA<br>Scheduled | PDA<br>Complete | PDA<br>Requested | PDA<br>Scheduled | PDA<br>Complete                                  |
| 1          | City of Golinda                  | 04/26/2024         |                                                                         |                                    | 05/15/2024                          |                                       | 05/15/2024                              |                                              |                  |                  |                 |                  |                  |                                                  |
| 1          | City of Lott                     | 04/26/2024         |                                                                         |                                    | 05/15/2024 05/21/2024               | 05/21/2024                            | 05/15/2024                              |                                              |                  |                  |                 |                  |                  |                                                  |
| 1          | City of Marlin                   | 04/26/2024         |                                                                         |                                    | 05/23/2024                          |                                       | 05/23/2024                              |                                              |                  |                  |                 |                  |                  |                                                  |
| 1          | City of Rosebud                  | 04/26/2024         |                                                                         |                                    | 05/21/2024                          |                                       | 05/13/2024                              |                                              |                  |                  |                 |                  |                  |                                                  |
| 1          | Falls County                     | 04/26/2024         | 05/13/2024                                                              | 05/02/2024                         | 05/09/2024 05/15/2024               |                                       | 05/08/2024                              |                                              |                  |                  |                 |                  |                  |                                                  |
| 1          | Fannin County                    | 05/09/2024         |                                                                         | 05/30/2024                         | 05/28/2024                          |                                       |                                         |                                              |                  |                  |                 |                  |                  |                                                  |
| 1          | Fayette County                   | 04/26/2024         |                                                                         | 05/02/2024                         |                                     |                                       |                                         |                                              |                  |                  |                 |                  |                  |                                                  |
| 1          | Freestone County                 | 04/26/2024         | 05/16/2024                                                              | 04/30/2024                         | 05/16/2024 05/20/2024               |                                       | 05/16/2024                              |                                              |                  |                  |                 |                  |                  |                                                  |
| 1          | Galveston County                 | 04/26/2024         |                                                                         | 04/30/2024                         | 06/06/2024                          |                                       |                                         |                                              |                  |                  |                 |                  |                  |                                                  |
| 1          | Gillespie County                 | 04/26/2024         |                                                                         | 05/02/2024                         |                                     |                                       |                                         |                                              |                  |                  |                 |                  |                  |                                                  |
| 1          | Gonzales County                  | 04/26/2024         |                                                                         | 05/02/2024                         |                                     |                                       |                                         |                                              |                  |                  |                 |                  |                  |                                                  |
| 1          | Gregg County                     | 04/26/2024         |                                                                         | 05/02/2024                         |                                     |                                       |                                         |                                              |                  |                  |                 |                  |                  |                                                  |
| 1          | Grimes County                    | 04/28/2024         | 05/07/2024 05/14/2024                                                   | 04/30/2024                         | 05/02/2024                          |                                       |                                         |                                              |                  |                  |                 |                  |                  |                                                  |
| 1          | Guadalupe County                 | 04/26/2024         |                                                                         | 05/02/2024                         |                                     |                                       |                                         |                                              |                  |                  |                 |                  |                  |                                                  |
| 1          | Hamilton County                  | 04/26/2024         | 05/16/2024 06/04/2024                                                   | 05/02/2024                         | 05/05/2024                          |                                       | 05/05/2024<br>05/14/2024                |                                              |                  |                  |                 |                  |                  |                                                  |
| 1          | Hardin County                    | 05/02/2024         | 05/10/2024 05/22/2024                                                   | 05/02/2024                         | 05/02/2024 05/16/2024<br>05/21/2024 |                                       |                                         |                                              |                  |                  |                 |                  |                  |                                                  |
| 1          | City of Bunker Hill Village      | 05/16/2024         |                                                                         |                                    | 05/17/2024                          |                                       |                                         |                                              |                  |                  |                 |                  |                  |                                                  |
| 1          | City of Hilshire Village         | 05/16/2024         |                                                                         |                                    | 05/17/2024                          |                                       |                                         |                                              |                  |                  |                 |                  |                  |                                                  |
| 1          | City of Houston                  | 05/02/2024         | 05/17/2024 05/19/2024<br>05/21/2024 05/22/2024<br>05/23/2024 05/29/2024 |                                    | 05/17/2024                          |                                       | 05/17/2024                              |                                              |                  |                  |                 |                  |                  |                                                  |
| 1          | City of Hunters Creek<br>Village | 05/16/2024         |                                                                         |                                    | 05/17/2024                          |                                       |                                         |                                              |                  |                  |                 |                  |                  |                                                  |
| 1          | City of Piney Point Village      | 05/16/2024         |                                                                         |                                    | 05/17/2024                          |                                       |                                         |                                              |                  |                  |                 |                  |                  |                                                  |
| 1          | City of Spring Valley            | 05/16/2024         |                                                                         |                                    | 05/17/2024                          |                                       |                                         |                                              |                  |                  |                 |                  |                  |                                                  |
| 1          | City of Waller                   | 05/16/2024         |                                                                         |                                    | 05/20/2024                          |                                       |                                         |                                              |                  |                  |                 |                  |                  |                                                  |
| 1          | Harris County                    | 04/30/2024         | 05/07/2024 05/19/2024                                                   | 04/30/2024                         | 05/02/2024 05/17/2024               |                                       |                                         |                                              |                  |                  |                 |                  |                  |                                                  |
| 1          | Haskell County                   | 04/26/2024         |                                                                         | 04/30/2024                         |                                     |                                       |                                         |                                              |                  |                  |                 |                  |                  |                                                  |
| 1          | Hays County                      | 05/09/2024         | 05/21/2024                                                              | 05/02/2024                         | 05/10/2024                          |                                       | 05/10/2024                              |                                              |                  |                  |                 |                  |                  |                                                  |
| 1          | City of Caney City               | 05/26/2024         |                                                                         |                                    | 05/26/2024                          |                                       |                                         |                                              |                  |                  |                 |                  |                  |                                                  |
| 1          | City of Coffee City              | 04/26/2024         |                                                                         |                                    | 05/23/2024                          |                                       |                                         |                                              |                  |                  |                 |                  |                  |                                                  |
| 1          | City of Log Cabin                | 05/26/2024         |                                                                         |                                    | 05/26/2024                          |                                       |                                         |                                              |                  |                  |                 |                  |                  |                                                  |
| 1          | City of Murchison                | 04/26/2024         |                                                                         |                                    | 05/28/2024                          |                                       |                                         |                                              |                  |                  |                 |                  |                  |                                                  |
| 1          | City of Star Harbor              | 04/26/2024         |                                                                         |                                    | 06/03/2024                          |                                       |                                         |                                              |                  |                  |                 |                  |                  |                                                  |
| 1          | Henderson County                 | 04/26/2024         |                                                                         | 05/02/2024                         | 05/23/2024                          |                                       | 05/23/2024                              |                                              |                  |                  |                 |                  |                  |                                                  |
| 1          | Hill County                      | 04/26/2024         | 05/02/2024                                                              | 04/30/2024                         | 05/01/2024                          |                                       | 04/24/2024                              |                                              |                  |                  |                 |                  |                  | 1                                                |
| 1          | City of Levelland                | 05/29/2024         |                                                                         |                                    | 05/29/2024 06/03/2024               |                                       | 05/29/2024                              |                                              |                  |                  |                 |                  |                  |                                                  |
| 1          | Hockley County                   | 04/26/2024         | 05/31/2024 06/02/2024<br>06/03/2024 06/10/2024                          | 05/30/2024                         | 05/29/2024 06/04/2024               |                                       | 05/31/2024                              |                                              |                  |                  |                 |                  |                  |                                                  |
| 1          | Hood County                      | 04/27/2024         |                                                                         | 04/30/2024                         |                                     |                                       |                                         |                                              |                  |                  |                 |                  |                  |                                                  |
| 1          | Hopkins County                   | 04/26/2024         | 06/07/202 06/19/2024                                                    | 06/13/2024                         | 06/06/2024 06/10/2024               |                                       | 06/06/2024                              |                                              |                  |                  |                 |                  |                  | 1                                                |
| 1          | Houston County                   | 04/28/2024         |                                                                         | 05/02/2024                         | 05/07/2024 05/14/2024               |                                       | 05/10/2024                              |                                              |                  |                  |                 |                  |                  | 1                                                |
| 1          | Hunt County                      | 04/26/2024         |                                                                         | 04/30/2024                         | 04/27/2024                          |                                       |                                         |                                              |                  |                  |                 |                  |                  | 1                                                |
| 1          | Jasper County                    | 04/26/2024         |                                                                         | 05/02/2024                         |                                     |                                       |                                         |                                              |                  |                  |                 |                  |                  |                                                  |
| 1          | Jefferson County                 | 04/26/2024         |                                                                         | 05/02/2024                         |                                     |                                       |                                         |                                              |                  |                  |                 |                  |                  |                                                  |
| 1          | Johnson County                   | 05/05/2024         | 05/07/2024 05/07/2024<br>05/08/2024 05/08/2024                          | 05/02/2024                         | 05/06/2024                          |                                       |                                         |                                              |                  |                  |                 |                  |                  |                                                  |
| 1          | Jones County                     | 04/26/2024         | 05/14/2024                                                              | 05/20/2024                         | 05/13/2024                          |                                       | 05/13/2024                              |                                              |                  |                  |                 |                  |                  |                                                  |
| 1          | Karnes County                    | 04/26/2024         |                                                                         | 05/02/2024                         |                                     |                                       |                                         |                                              |                  |                  |                 |                  |                  |                                                  |
| 1          | Kaufman County                   | 04/26/2024         | 05/06/2024                                                              | 04/30/2024                         | 05/01/2024 05/28/2024               |                                       | 06/01/2024                              |                                              |                  |                  |                 |                  |                  |                                                  |
| 1          | Kendall County                   | 04/26/2024         |                                                                         | 05/02/2024                         |                                     |                                       |                                         |                                              |                  |                  |                 |                  |                  | 1                                                |
| 1          | Kerr County                      | 04/26/2024         |                                                                         | 05/02/2024                         |                                     |                                       |                                         |                                              |                  |                  |                 |                  |                  | <del>                                     </del> |
|            | iten Jounty                      | 5-7/20/2024        |                                                                         | 33/02/2024                         |                                     |                                       |                                         |                                              | l                | l                |                 | l                | l                | <u> </u>                                         |

| Total      |                      | Date(s)            |                                                | 1                                  | Date Disaster                                  |                                       |                                         |                                              | Individu         | ıal Assistance   | Dates           | Public           | Assistance I     | Dates                                            |
|------------|----------------------|--------------------|------------------------------------------------|------------------------------------|------------------------------------------------|---------------------------------------|-----------------------------------------|----------------------------------------------|------------------|------------------|-----------------|------------------|------------------|--------------------------------------------------|
| JDX<br>162 | County / City        | Incident<br>Period | Date DSO Received                              | Date Governor<br>Disaster Declared | Declarations Issued /<br>Rec'd                 | Date Acknowledge<br>Letters (DD) Sent | Date Letter to the<br>Governor Received | Acknowledge Letters<br>(Governor Rec'd) Sent | PDA<br>Requested | PDA<br>Scheduled | PDA<br>Complete | PDA<br>Requested | PDA<br>Scheduled | PDA<br>Complete                                  |
| 1          | Kimble County        | 04/26/2024         |                                                | 05/02/2024                         |                                                |                                       |                                         |                                              |                  |                  |                 |                  |                  |                                                  |
| 1          | Knox County          | 04/26/2024         |                                                | 04/30/2024                         |                                                |                                       |                                         |                                              |                  |                  |                 |                  |                  |                                                  |
| 1          | Lamar County         | 05/08/2024         |                                                | 05/20/2024                         | 05/16/2024 05/22/2024                          |                                       | 05/21/2024                              |                                              |                  |                  |                 |                  |                  |                                                  |
| 1          | Lampasas County      | 05/05/2024         | 05/10/2024                                     | 05/02/2024                         | 05/06/2024                                     |                                       | 05/10/2024                              |                                              |                  |                  |                 |                  |                  |                                                  |
| 1          | Lavaca County        | 04/26/2024         |                                                | 05/02/2024                         |                                                |                                       |                                         |                                              |                  |                  |                 |                  |                  |                                                  |
| 1          | Lee County           | 04/26/2024         |                                                | 05/02/2024                         |                                                |                                       |                                         |                                              |                  |                  |                 |                  |                  |                                                  |
| 1          | Leon County          | 05/01/2024         | 05/15/2024 05/21/2024<br>06/03/2024 06/18/2024 | 04/30/2024                         | 05/02/2024 05/06/2024<br>05/13/2024 06/10/2024 |                                       | 05/02/2024<br>05/06/2024                |                                              |                  |                  |                 |                  |                  |                                                  |
| 1          | City of Cleveland    | 04/30/2024         |                                                |                                    | 05/03/2024 05/13/2024                          |                                       |                                         |                                              |                  |                  |                 |                  |                  |                                                  |
| 1          | City of Liberty      | 04/26/2024         |                                                |                                    | 04/30/2024                                     |                                       |                                         |                                              |                  |                  |                 |                  |                  |                                                  |
| 1          | City of Plum Grove   | 04/26/2024         |                                                |                                    | 05/02/2024                                     |                                       |                                         |                                              |                  |                  |                 |                  |                  |                                                  |
| 1          | Liberty County       | 04/29/2024         |                                                | 04/30/2024                         | 04/30/2024 05/08/2024<br>05/10/2024 06/06/2024 |                                       |                                         |                                              |                  |                  |                 |                  |                  |                                                  |
| 1          | City of Kosse        | 04/26/2024         |                                                |                                    | 05/23/2024                                     |                                       | 05/23/2024                              |                                              |                  |                  |                 |                  |                  |                                                  |
| 1          | City of Thornton     | 05/09/2024         |                                                |                                    | 05/28/2024                                     |                                       | 05/28/2024                              |                                              |                  |                  |                 |                  |                  |                                                  |
| 1          | Limestone County     | 04/26/2024         | 05/14/2024                                     | 04/30/2024                         | 05/15/2024                                     |                                       | 05/15/2024                              |                                              |                  |                  |                 |                  |                  |                                                  |
| 1          | Llano County         | 04/26/2024         |                                                | 05/02/2024                         |                                                |                                       |                                         |                                              |                  |                  |                 |                  |                  |                                                  |
| 1          | Lynn County          | 05/29/2024         | 06/12/2024                                     | 05/30/2024                         | 05/29/2024 06/04/2024                          |                                       | 06/01/2024                              |                                              |                  |                  |                 |                  |                  |                                                  |
| 1          | Madison County       | 04/28/2024         | 05/23/2024                                     | 04/30/2024                         | 05/01/2024 05/07/2024                          |                                       | 05/07/2024                              |                                              |                  |                  |                 |                  |                  |                                                  |
| 1          | Mason County         | 04/26/2024         |                                                | 05/02/2024                         |                                                |                                       |                                         |                                              |                  |                  |                 |                  |                  |                                                  |
| 1          | McCulloch County     | 04/26/2024         |                                                | 05/15/2024                         | 05/20/2024                                     |                                       |                                         |                                              |                  |                  |                 |                  |                  |                                                  |
| 1          | McLennan County      | 04/26/2024         | 05/03/2024                                     | 04/30/2024                         | 05/03/2024 05/07/2024                          |                                       | 05/03/2024                              |                                              |                  |                  |                 |                  |                  |                                                  |
| 1          | Medina County        | 04/26/2024         |                                                | 05/02/2024                         |                                                |                                       |                                         |                                              |                  |                  |                 |                  |                  |                                                  |
| 1          | Menard County        | 04/26/2024         |                                                | 05/15/2024                         | 05/09/2024                                     |                                       |                                         |                                              |                  |                  |                 |                  |                  |                                                  |
| 1          | Midland County       | 05/30/2024         |                                                | 06/05/2024                         | 06/03/2024                                     |                                       | 06/03/2024                              |                                              |                  |                  |                 |                  |                  |                                                  |
| 1          | Milam County         | 04/26/2024         | 05/01/2024 06/12/2024                          | 05/02/2024                         | 05/21/20204                                    |                                       | 00/00/2021                              |                                              |                  |                  |                 |                  |                  |                                                  |
| 1          | Mills County         | 04/26/2024         | 05/16/2024                                     | 05/07/2024                         | 05/06/2024                                     |                                       | 05/14/2024                              |                                              |                  |                  |                 |                  |                  |                                                  |
| 1          | Montague County      | 04/26/2024         | 00/10/2021                                     | 05/26/2024                         | 06/05/2024                                     |                                       | 00/11/2021                              |                                              |                  |                  |                 |                  |                  |                                                  |
| 1          | Montgomery County    | 04/29/2024         | 05/17/2024                                     | 04/30/2024                         | 05/02/2024                                     |                                       |                                         |                                              |                  |                  |                 |                  |                  |                                                  |
| 1          | Morris County        | 04/26/2024         | 00/11/2021                                     | 0.1700/2021                        | 06/12/2024                                     |                                       |                                         |                                              |                  |                  |                 |                  |                  |                                                  |
| 1          | Nacogdoches County   | 04/26/2024         | 06/03/2024 06/04/2024<br>06/07/2024            | 05/02/2024                         | 05/31/2024                                     |                                       | 05/31/2024                              |                                              |                  |                  |                 |                  |                  |                                                  |
| 1          | City of Oak Valley   | 04/26/2024         | 05/13/2024                                     |                                    | 05/31/2024                                     |                                       |                                         |                                              |                  |                  |                 |                  |                  |                                                  |
| 1          | Navarro County       | 04/26/2024         | 05/09/2024                                     | 04/30/2024                         | 05/06/2024 05/13/2024                          |                                       |                                         |                                              |                  |                  |                 |                  |                  |                                                  |
|            | Newton County        | 04/26/2024         | 00/00/2024                                     | 05/02/2024                         | 05/14/2024                                     |                                       |                                         |                                              |                  |                  |                 |                  |                  |                                                  |
| 1          | Orange County        | 04/26/2024         |                                                | 05/02/2024                         | 05/16/2024                                     |                                       |                                         |                                              |                  |                  |                 |                  |                  | -                                                |
| 1          | Panola County        | 04/26/2024         |                                                | 05/02/2024                         | 06/04/2024                                     |                                       | 06/04/2024                              |                                              |                  |                  |                 |                  |                  | <del>                                     </del> |
| 1          | City of Livingston   | 04/29/2024         | 05/07/2024                                     | 30,02,2024                         | 05/02/2024 05/09/2024<br>06/07/2024            |                                       | 55/5 // 202 /                           |                                              |                  |                  |                 |                  |                  |                                                  |
| 1          | City of Onalaska     | 04/26/2024         |                                                | İ                                  | 05/13/2024                                     |                                       |                                         |                                              |                  |                  |                 |                  |                  |                                                  |
| 1          | Polk County          | 04/26/2024         | 05/04/2024                                     | 04/30/2024                         | 04/29/2024 05/03/2024                          |                                       | 05/14/2024                              |                                              |                  |                  |                 |                  |                  |                                                  |
| 1          | Red River County     | 05/08/2024         | 06/17/2024                                     | 06/05/2024                         | 06/05/2024 06/10/2024                          |                                       | 06/05/2024                              |                                              |                  |                  |                 |                  |                  |                                                  |
| 1          | Robertson County     | 04/26/2024         |                                                | 05/02/2024                         | 05/15/2024                                     |                                       | 05/15/2024                              |                                              |                  |                  |                 |                  |                  |                                                  |
| 1          | Rockwall County      | 05/28/2024         |                                                | 05/30/2024                         | 05/28/2024                                     |                                       | 35,15/2024                              |                                              |                  |                  |                 |                  |                  | <del>                                     </del> |
| 1          | Rusk County          | 04/26/2024         |                                                | 05/02/2024                         |                                                |                                       | 06/05/2024                              |                                              |                  |                  |                 |                  |                  | <del>                                     </del> |
| 1          | City of Hemphill     | === /              |                                                |                                    | 05/31/2024                                     |                                       |                                         |                                              |                  |                  |                 |                  |                  |                                                  |
| 1          | City of Pineland     | 04/26/2024         |                                                | <u> </u>                           | 05/31/2024                                     |                                       |                                         |                                              |                  |                  |                 |                  |                  | <del>                                     </del> |
| 1          | Sabine County        | 04/26/2024         | 06/05/2024 06/07/2024                          | 05/02/2024                         | 05/31/2024 06/10/2024                          |                                       |                                         |                                              |                  |                  |                 |                  |                  | <del>                                     </del> |
| 1          | San Augustine County | 04/26/2024         | 00/00/2024 00/01/2024                          | 05/02/2024                         | 00/01/2024 00/10/2024                          |                                       |                                         |                                              |                  |                  |                 |                  |                  | <del>                                     </del> |
| 1          | San Jacinto County   | 04/28/2024         | 04/29/2024                                     | 04/30/2024                         | 04/29/2024 05/06/2024                          |                                       | 04/29/2024                              |                                              |                  |                  |                 |                  |                  | -                                                |
| 1          | San Saba County      | 04/26/2024         | 05/16/2024                                     | 05/15/2024                         | 05/07/2024                                     |                                       | 05/14/2024                              |                                              |                  |                  |                 |                  |                  |                                                  |
| 1          | Shelby County        | 04/26/2024         | 06/02/2024                                     | 05/02/2024                         | 06/02/2024 06/07/2024                          |                                       | 06/02/2024                              |                                              |                  |                  |                 |                  |                  |                                                  |
|            | City of Tyler        |                    | 00/02/2024                                     | 03/02/2024                         |                                                |                                       | 00/02/2024                              |                                              |                  |                  |                 |                  |                  | <del>                                     </del> |
| 1          | , ,                  | 04/26/2024         |                                                | 05/02/2024                         | 06/10/2024                                     |                                       | 05/20/2024                              |                                              |                  |                  |                 |                  |                  | <del>                                     </del> |
| 1          | Smith County         | 04/26/2024         |                                                | 05/02/2024                         | 05/24/2024                                     |                                       | 05/30/2024                              |                                              |                  |                  |                 |                  |                  |                                                  |

| Total      |                    | Date(s)            |                                                                         | Date Governor     | Date Disaster                       | Date Acknowledge  | Date Letter to the       | Acknowledge Letters   | Individu         | ual Assistance   | Dates           | Public           | Assistance       | Dates           |
|------------|--------------------|--------------------|-------------------------------------------------------------------------|-------------------|-------------------------------------|-------------------|--------------------------|-----------------------|------------------|------------------|-----------------|------------------|------------------|-----------------|
| JDX<br>162 | County / City      | Incident<br>Period | Date DSO Received                                                       | Disaster Declared | Declarations Issued /<br>Rec'd      | Letters (DD) Sent | Governor Received        | (Governor Rec'd) Sent | PDA<br>Requested | PDA<br>Scheduled | PDA<br>Complete | PDA<br>Requested | PDA<br>Scheduled | PDA<br>Complete |
| 1          | Somervell County   | 04/26/2024         |                                                                         | 04/30/2024        |                                     |                   |                          |                       |                  |                  |                 |                  |                  |                 |
| 1          | City of Sonora     | 04/26/2024         |                                                                         |                   | 05/15/2024 06/13/2024               |                   |                          |                       |                  |                  |                 |                  |                  |                 |
| 1          | Sutton County      | 04/24/2024         |                                                                         | 05/15/2024        |                                     |                   |                          |                       |                  |                  |                 |                  |                  |                 |
| 1          | Tarrant County     | 04/26/2024         |                                                                         | 04/30/2024        |                                     |                   |                          |                       |                  |                  |                 |                  |                  |                 |
| 1          | Terrell County     |                    |                                                                         | 06/05/2024        | 06/03/2024 06/10/2024               |                   | 06/10/2024               |                       |                  |                  |                 |                  |                  |                 |
| 1          | Titus County       | 04/26/2024         |                                                                         | 06/13/2024        | 06/05/2024                          |                   |                          |                       |                  |                  |                 |                  |                  |                 |
| 1          | Travis County      | 04/26/2024         |                                                                         | 05/02/2024        |                                     |                   |                          |                       |                  |                  |                 |                  |                  |                 |
| 1          | Trinity County     | 04/28/2024         | 04/30/2024 05/03/2024<br>05/06/2024 05/07/2024<br>05/08/2024 05/12/2024 | 04/30/2024        | 04/29/2024 05/06/2024<br>06/04/2024 |                   | 04/29/2024               |                       |                  |                  |                 |                  |                  |                 |
| 1          | Tyler County       | 04/28/2024         | 05/09/2024                                                              | 04/30/2024        | 04/30/2024                          |                   |                          |                       |                  |                  |                 |                  |                  |                 |
| 1          | Van Zandt County   | 04/26/2024         |                                                                         | 05/02/2024        | 05/16/2024 05/28/2024               |                   | 05/22/2024<br>05/29/2024 |                       |                  |                  |                 |                  |                  |                 |
| 1          | City of Huntsville | 04/29/2024         |                                                                         |                   | 05/02/2024 05/09/2024               |                   |                          |                       |                  |                  |                 |                  |                  |                 |
| 1          | Walker County      | 04/28/2024         | 04/30/2024 05/08/2024                                                   | 04/30/2024        | 04/29/2024                          |                   | 04/29/2024               |                       |                  |                  |                 |                  |                  |                 |
| 1          | City of Waller     | 05/16/2024         |                                                                         |                   | 05/20/2024                          |                   |                          |                       |                  |                  |                 |                  |                  |                 |
| 1          | Waller County      | 04/26/2024         | 05/23/2024                                                              | 05/02/2024        | 05/22/2024                          |                   |                          |                       |                  |                  |                 |                  |                  |                 |
| 1          | Washington County  | 04/26/2024         |                                                                         | 05/02/2024        | 05/17/2024 05/22/2024               |                   | 05/17/2024               |                       |                  |                  |                 |                  |                  |                 |
| 1          | Wichita County     | 04/26/2024         |                                                                         | 04/30/2024        | 05/14/2024                          |                   |                          |                       |                  |                  |                 |                  |                  |                 |
| 1          | Williamson County  | 04/26/2024         |                                                                         | 05/02/2024        |                                     |                   |                          |                       |                  |                  |                 |                  |                  |                 |
| 1          | Wilson County      | 04/26/2024         |                                                                         | 05/02/2024        |                                     |                   |                          |                       |                  |                  |                 |                  |                  |                 |