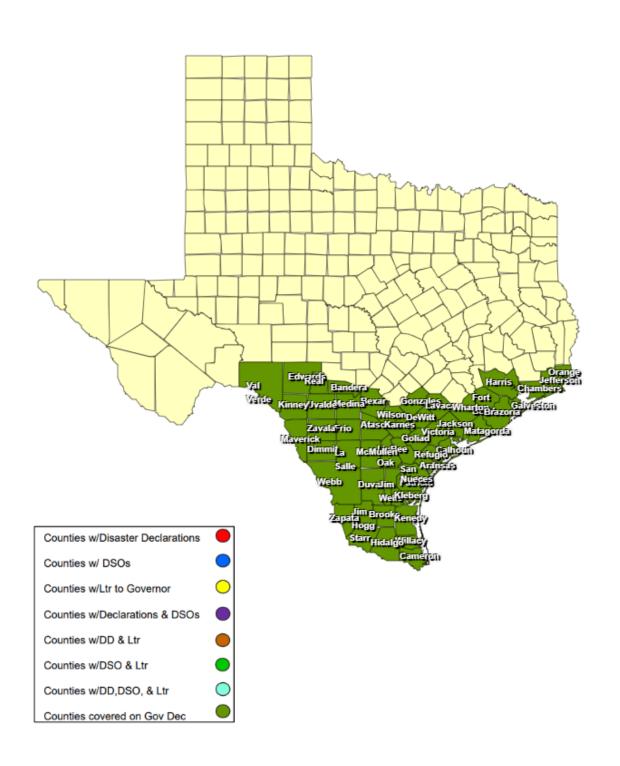

## 24-0015 17JUN Tropical Weather as of 06/23/2024



### **RECOVERY SUMMARY**

|                    |                               |                               | I                    |                                    | Data Birantar                                   |                                       |                                         | I                                            | Individu                                         | ual Assistance   | Dates           | Public Assistance Dates |                  |                                                  |  |
|--------------------|-------------------------------|-------------------------------|----------------------|------------------------------------|-------------------------------------------------|---------------------------------------|-----------------------