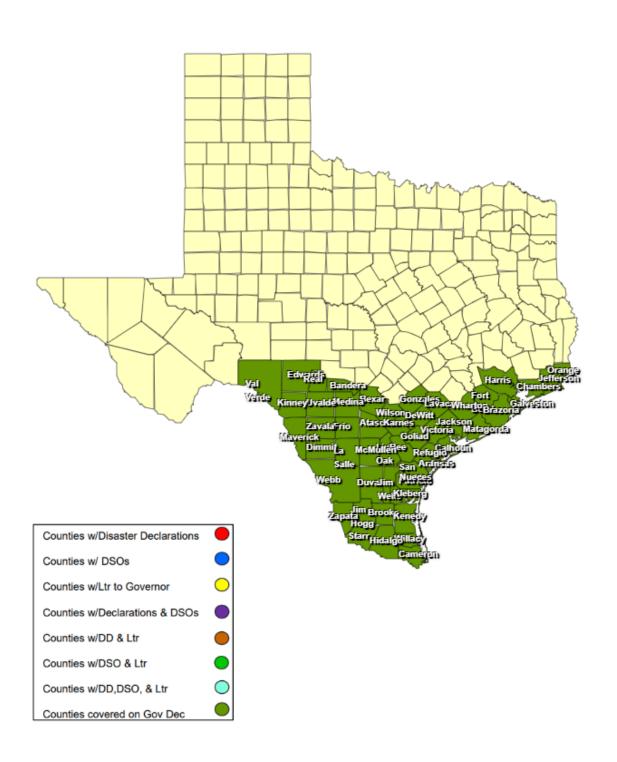

# 24-0015 17JUN Tropical Weather as of 06/24/2024

## **RECOVERY SUMMARY**

|                    |                               |                               | I                    | T                                  | T 8-4-854                                       |                                       |                                         | I                                            | Individu                                         | ual Assistance   | Dates           | Dubli            | ates             |                                                  |
|--------------------|-------------------------------|-------------------------------|----------------------|------------------------------------|-------------------------------------------------|---------------------------------------|-----------------------------------------|----------------------------------------------|--------------------------------------------------|------------------|-----------------|------------------|------------------|--------------------------------------------------|
| Total<br>JDX<br>59 | County / City                 | Date(s)<br>Incident<br>Period | Date DSO<br>Received | Date Governor<br>Disaster Declared | Date Disaster<br>Declarations Issued /<br>Rec'd | Date Acknowledge<br>Letters (DD) Sent | Date Letter to the<br>Governor Received | Acknowledge Letters<br>(Governor Rec'd) Sent | PDA<br>Requested                                 | PDA<br>Scheduled | PDA<br>Complete | PDA<br>Requested | PDA<br>Scheduled | PDA                                              |
| 1                  | Aransas County                | 06/17/2024                    |                      | 06/19/2024                         |                                                 |                                       |                                         |                                              |                                                  |                  |                 |                  |                  |                                                  |
| 1                  | Atascosa County               | 06/17/2024                    |                      | 06/19/2024                         |                                                 |                                       |                                         |                                              |                                                  |                  |                 |                  |                  | 1                                                |
| 1                  | Bandera County                | 06/17/2024                    |                      | 06/19/2024                         |                                                 |                                       |                                         |                                              |                                                  |                  |                 |                  |                  |                                                  |
| 1                  | Bee County                    | 06/17/2024                    |                      | 06/19/2024                         |                                                 |                                       |                                         |                                              |                                                  |                  |                 |                  |                  |                                                  |
| 1                  | Bexar County                  | 06/17/2024                    |                      | 06/19/2024                         |                                                 |                                       |                                         |                                              |                                                  |                  |                 |                  |                  |                                                  |
| 1                  | Brazoria County               | 06/17/2024                    |                      | 06/19/2024                         |                                                 |                                       |                                         |                                              |                                                  |                  |                 |                  |                  |                                                  |
| 1                  | Brooks County                 | 06/17/2024                    |                      | 06/19/2024                         |                                                 |                                       |                                         |                                              |                                                  |                  |                 |                  |                  |                                                  |
| 1                  | Calhoun County                | 06/17/2024                    |                      | 06/19/2024                         |                                                 |                                       |                                         |                                              |                                                  |                  |                 |                  |                  |                                                  |
| 1                  | City of Port Isabel           | 06/17/2024                    |                      |                                    | 06/17/2024                                      |                                       | 06/17/2024                              |                                              |                                                  |                  |                 |                  |                  |                                                  |
| 1                  | City of Rancho Viejo          | 06/17/2024                    |                      |                                    | 06/17/2024                                      |                                       | 06/17/2024                              |                                              |                                                  |                  |                 |                  |                  |                                                  |
| 1                  | Cameron County                | 06/17/2024                    |                      | 06/19/2024                         | 06/17/2024                                      |                                       | 06/17/2024                              |                                              |                                                  |                  |                 |                  |                  |                                                  |
| 1                  | Chambers County               | 06/17/2024                    |                      | 06/19/2024                         |                                                 |                                       |                                         |                                              |                                                  |                  |                 |                  |                  |                                                  |
| 1                  | DeWitt County                 | 06/17/2024                    |                      | 06/19/2024                         |                                                 |                                       |                                         |                                              |                                                  |                  |                 |                  |                  |                                                  |
| 1                  | Dimmit County                 | 06/17/2024                    |                      | 06/19/2024                         |                                                 |                                       |                                         |                                              |                                                  |                  |                 |                  |                  |                                                  |
| 1                  | Duval County                  | 06/17/2024                    |                      | 06/19/2024                         |                                                 |                                       |                                         |                                              |                                                  |                  |                 |                  |                  |                                                  |
| 1                  | Edwards County                | 06/17/2024                    |                      | 06/19/2024                         |                                                 |                                       |                                         |                                              |                                                  |                  |                 |                  |                  |                                                  |
| 1                  | Fort Bend County              | 06/17/2024                    |                      | 06/19/2024                         |                                                 |                                       |                                         |                                              |                                                  |                  |                 |                  |                  |                                                  |
| 1                  | Frio County                   | 06/17/2024                    |                      | 06/19/2024                         |                                                 |                                       |                                         |                                              |                                                  |                  |                 |                  |                  |                                                  |
| 1                  | Galveston County              | 06/17/2024                    |                      | 06/19/2024                         | 06/20/2024                                      |                                       |                                         |                                              |                                                  |                  |                 |                  |                  |                                                  |
| 1                  | Goliad County                 | 06/17/2024                    |                      | 06/19/2024                         |                                                 |                                       |                                         |                                              |                                                  |                  |                 |                  |                  |                                                  |
| 1                  | Gonzales County               | 06/17/2024                    |                      | 06/19/2024                         |                                                 |                                       |                                         |                                              |                                                  |                  |                 |                  |                  |                                                  |
| 1                  | Harris County                 | 06/17/2024                    |                      | 06/19/2024                         |                                                 |                                       |                                         |                                              |                                                  |                  |                 |                  |                  |                                                  |
| 1                  | City of Alton                 | 06/18/2024                    | 06/20/2024           |                                    |                                                 |                                       |                                         |                                              |                                                  |                  |                 |                  |                  |                                                  |
| 1                  | City of Elsa                  | 06/19/2024                    | 06/21/2024           |                                    | 06/20/2024                                      |                                       | 06/21/2024                              |                                              |                                                  |                  |                 |                  |                  |                                                  |
| 1                  | City of Mission               | 06/19/2024                    |                      |                                    | 06/19/2024                                      |                                       | 06/19/2024                              |                                              |                                                  |                  |                 |                  |                  |                                                  |
| 1                  | City of Palmview              | 06/19/2024                    |                      |                                    | 06/20/2024                                      |                                       | 06/20/2024                              |                                              |                                                  |                  |                 |                  |                  |                                                  |
| 1                  | City of Pharr                 | 06/20/2024                    |                      |                                    | 06/20/2024                                      |                                       | 06/20/2024                              |                                              |                                                  |                  |                 |                  |                  |                                                  |
| 1                  | Hidalgo County                | 06/19/2024                    |                      | 06/19/2024                         | 06/20/2024                                      |                                       | 06/20/2024                              |                                              |                                                  |                  |                 |                  |                  |                                                  |
| 1                  | Jackson County                | 06/17/2024                    |                      | 06/19/2024                         |                                                 |                                       |                                         |                                              |                                                  |                  |                 |                  |                  |                                                  |
| 1                  | Jefferson County              | 06/17/2024                    |                      | 06/19/2024                         |                                                 |                                       |                                         |                                              |                                                  |                  |                 |                  |                  |                                                  |
| 1                  | Jim Hogg County               | 06/17/2024                    |                      | 06/19/2024                         |                                                 |                                       |                                         |                                              |                                                  |                  |                 |                  |                  |                                                  |
| 1                  | Jim Wells County              | 06/17/2024                    |                      | 06/19/2024                         |                                                 |                                       |                                         |                                              |                                                  |                  |                 |                  |                  |                                                  |
| 1                  | Karnes County                 | 06/17/2024                    |                      | 06/19/2024                         |                                                 |                                       |                                         |                                              |                                                  |                  |                 |                  |                  |                                                  |
| 1                  | Kenedy County                 | 06/17/2024                    |                      | 06/19/2024                         |                                                 |                                       |                                         |                                              |                                                  |                  |                 |                  |                  |                                                  |
| 1                  | Kinney County                 | 06/17/2024                    |                      | 06/19/2024                         | 00/40/0004                                      |                                       | 00/40/0004                              |                                              |                                                  |                  |                 |                  |                  | <u> </u>                                         |
| 1                  | Kleberg County                | 06/17/2024                    |                      | 06/19/2024                         | 06/19/2024                                      |                                       | 06/19/2024                              |                                              |                                                  |                  |                 |                  |                  |                                                  |
| 1                  | La Salle County               | 06/17/2024                    |                      | 06/19/2024                         |                                                 |                                       | 1                                       |                                              |                                                  |                  |                 |                  |                  | <del>                                     </del> |
| 1                  | Lavaca County                 | 06/17/2024                    |                      | 06/19/2024                         |                                                 |                                       |                                         |                                              |                                                  |                  |                 |                  |                  | <u> </u>                                         |
| 1                  | Live Oak County               | 06/17/2024                    |                      | 06/19/2024                         |                                                 |                                       | 1                                       |                                              |                                                  |                  |                 |                  |                  | -                                                |
| 1                  | Matagorda County              | 06/17/2024<br>06/17/2024      |                      | 06/19/2024<br>06/19/2024           |                                                 |                                       |                                         |                                              |                                                  |                  |                 |                  |                  | <del>                                     </del> |
| 1                  | Maverick County               | 06/17/2024                    |                      | 06/19/2024                         |                                                 |                                       | 1                                       |                                              | <u> </u>                                         |                  |                 |                  |                  | -                                                |
| 1                  | McMullen County Medina County | 06/17/2024                    |                      | 06/19/2024                         |                                                 |                                       |                                         |                                              | <b>_</b>                                         |                  |                 |                  |                  | -                                                |
| 1                  | City of Corpus Christi        |                               |                      | 00/18/2024                         | 06/20/2024                                      |                                       | 06/21/2024                              |                                              | -                                                |                  |                 |                  |                  | -                                                |
| 1                  | Nueces County                 | 06/17/2024                    |                      | 06/19/2024                         | 06/18/2024                                      |                                       | 06/18/2024                              |                                              |                                                  |                  |                 |                  |                  | <del>                                     </del> |
| 1                  | Orange County                 | 06/17/2024                    |                      | 06/19/2024                         | 00/10/2024                                      |                                       | 00/10/2024                              |                                              | -                                                |                  |                 |                  |                  | -                                                |
| 1                  | Real County                   | 06/17/2024                    |                      | 06/19/2024                         |                                                 |                                       | -                                       |                                              | -                                                |                  |                 |                  |                  | -                                                |
| 1                  | Refugio County                | 06/17/2024                    |                      | 06/19/2024                         |                                                 |                                       | -                                       |                                              | -                                                |                  |                 |                  |                  | -                                                |
| 1                  | San Patricio County           | 06/17/2024                    | 06/20/2024           | 06/19/2024                         | 06/21/2024                                      |                                       | 1                                       |                                              |                                                  |                  |                 |                  |                  | -                                                |
| 1                  | Starr County                  | 06/17/2024                    | 33,23,2024           | 06/19/2024                         | 55/2.//2024                                     |                                       | 1                                       |                                              |                                                  |                  |                 |                  |                  | -                                                |
| 1                  | Uvalde County                 | 06/17/2024                    |                      | 06/19/2024                         |                                                 |                                       |                                         |                                              | <del>                                     </del> |                  |                 |                  |                  | <del> </del>                                     |
| 1                  | Val Verde County              | 06/17/2024                    |                      | 06/19/2024                         |                                                 |                                       | -                                       |                                              | -                                                |                  |                 |                  |                  | 1                                                |
| <u>'</u>           | var verde county              | 30/11/2024                    | l                    | 00/10/2024                         | I                                               |                                       | L                                       | I                                            | 1                                                | l                |                 | l                | l                |                                                  |

### **RECOVERY SUMMARY**

| Total     |                 | Date(s) Incident Period  Date DSO Date Governor Disaster Declared  Date Disaster Declared  Date Disaster Declared Date Acknowledge Letters (DD) Sent  Governor Received | Data DCO              | Data Cavarnar    | Date Disaster    | Data Asknowledge | Data Latter to the | Acknowledge Letters | Individu        | ıal Assistance | Dates | Public Assistance Dates |  |  |  |
|-----------|-----------------|-------------------------------------------------------------------------------------------------------------------------------------------------------------------------|-----------------------|------------------|------------------|------------------|--------------------|---------------------|-----------------|----------------|-------|-------------------------|--|--|--|
| JDX<br>59 | County / City   |                                                                                                                                                                         | (Governor Rec'd) Sent | PDA<br>Requested | PDA<br>Scheduled | PDA<br>Complete  | PDA<br>Requested   | PDA<br>Scheduled    | PDA<br>Complete |                |       |                         |  |  |  |
| 1         | Victoria County | 06/17/2024                                                                                                                                                              |                       | 06/19/2024       |                  |                  |                    |                     |                 |                |       |                         |  |  |  |
| 1         | Webb County     | 06/17/2024                                                                                                                                                              |                       | 06/19/2024       |                  |                  |                    |                     |                 |                |       |                         |  |  |  |
| 1         | Wharton County  | 06/17/2024                                                                                                                                                              |                       | 06/19/2024       |                  |                  |                    |                     |                 |                |       |                         |  |  |  |
| 1         | Willacy County  | 06/17/2024                                                                                                                                                              |                       | 06/19/2024       |                  |                  |                    |                     |                 |                |       |                         |  |  |  |
| 1         | Wilson County   | 06/17/2024                                                                                                                                                              |                       | 06/19/2024       |                  |                  |                    |                     |                 |                |       |                         |  |  |  |
| 1         | Zapata County   | 06/17/2024                                                                                                                                                              |                       | 06/19/2024       |                  |                  |                    |                     |                 |                |       |                         |  |  |  |
| 1         | Zavala County   | 06/17/2024                                                                                                                                                              |                       | 06/19/2024       |                  |                  |                    |                     |                 |                |       |                         |  |  |  |