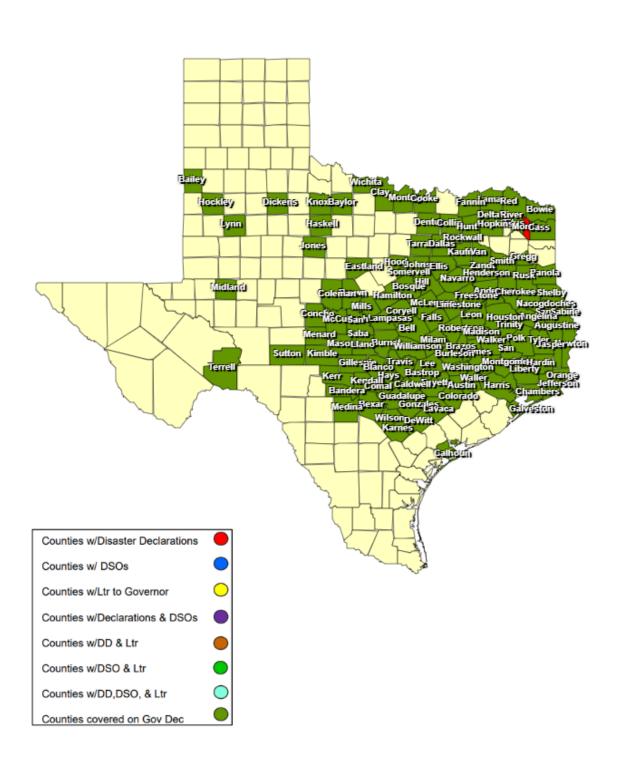

# 24-0014 26APR Severe Weather as of 06/25/2024

| Total |                      | Date(s)     |                                                              | 1                 | Date Disaster                       | VEIXI SOW         |                                        |                       | Individu  | ıal Assistance | Dates    | Public    | : Assistance I | Dates    |
|-------|----------------------|-------------|--------------------------------------------------------------|-------------------|-------------------------------------|-------------------|----------------------------------------|-----------------------|-----------|----------------|----------|-----------|----------------|----------|
| JDX   | County / City        | Incident    | Date DSO Received                                            | Date Governor     | Declarations Issued /               | Date Acknowledge  | Date Letter to the                     | Acknowledge Letters   | PDA       | PDA            | PDA      | PDA       | PDA            | PDA      |
| 162   |                      | Period      |                                                              | Disaster Declared | Rec'd                               | Letters (DD) Sent | Governor Received                      | (Governor Rec'd) Sent | Requested | Scheduled      | Complete | Requested | Scheduled      | Complete |
| 1     | City of Palestine    | 04/26/2024  |                                                              |                   | 06/04/2024                          |                   |                                        | 06/04/2024            |           |                |          |           |                |          |
| 1     | Anderson County      | 04/26/2024  |                                                              | 05/02/2024        | 05/31/2024                          |                   | 05/31/2024                             |                       |           |                |          |           |                |          |
| 1     | Angelina County      | 04/26/2024  |                                                              | 05/02/2024        |                                     |                   |                                        |                       |           |                |          |           |                |          |
| 1     | City of Poteet       | 04/26/2024  | 05/17/2024                                                   |                   | 05/15/2024 05/21/2024               |                   | 05/15/2024                             |                       |           |                |          |           |                |          |
|       | Austin County        | 04/26/2024  |                                                              | 05/02/2024        |                                     |                   |                                        |                       |           |                |          |           |                |          |
| 1     | Bailey County        | 04/26/2024  | 06/11/2024                                                   | 06/05/2024        | 06/03/2024 06/07/2024               |                   | 06/03/2024                             |                       |           |                |          |           |                |          |
| 1     | Bandera County       | 04/26/2024  |                                                              | 05/02/2024        |                                     |                   |                                        |                       |           |                |          |           |                |          |
| 1     | Bastrop County       | 04/26/2024  |                                                              | 05/02/2024        |                                     |                   |                                        |                       |           |                |          |           |                |          |
| 1     | City of Seymour      | 04/26/2024  |                                                              | 0.4/0.0/0.00.4    | 06/11/2024                          |                   | 06/11/2024                             |                       |           |                |          |           |                |          |
|       | Baylor County        | 04/26/2024  |                                                              | 04/30/2024        | 06/11/2024                          |                   | 06/11/2024                             |                       |           |                |          |           |                |          |
| 1     | City of Temple       | 04/26/2024  |                                                              |                   | 06/01/2024                          |                   |                                        |                       |           |                |          |           |                |          |
| 1     | Bell County          | 04/26/2024  |                                                              | 05/02/2024        | 05/22/2024 05/29/2024               |                   | 05/22/2024<br>05/30/2024               |                       |           |                |          |           |                |          |
|       | Bexar County         | 04/26/2024  |                                                              | 05/02/2024        |                                     |                   |                                        |                       |           |                |          |           |                |          |
|       | Blanco County        | 05/09/2024  | 05/21/2024                                                   | 05/02/2024        | 05/10/2024 05/14/2024               |                   |                                        |                       |           |                |          |           |                | <u> </u> |
| 1     | City of Valley Mills | 04/27/2024  |                                                              |                   | 05/08/2024                          |                   |                                        |                       |           |                |          |           |                |          |
| 1     | Bosque County        | 05/01/2024  | 05/08/2024                                                   | 05/02/2024        | 05/06/2024                          |                   | 05/06/2024                             |                       |           |                |          |           |                |          |
| 1     | Bowie County         | 04/26/2024  | 06/18/2024                                                   | 06/05/2024        | 06/04/2024                          |                   | 06/04/2024                             |                       |           |                |          |           |                |          |
|       | Brazos County        | 04/28/2024  | 05/08/2024 05/19/2024                                        | 05/02/2024        | 05/07/2024 05/14/2024               |                   | 05/06/2024                             |                       |           |                |          |           |                |          |
|       | Brown County         | 05/04/2024  | 05/13/2024                                                   | 05/15/2024        | 05/08/2024 05/13/2024               |                   | 05/09/2024                             |                       |           |                |          |           |                |          |
| 1     | Burleson County      | 04/26/2024  |                                                              | 05/02/2024        |                                     |                   |                                        |                       |           |                |          |           |                |          |
| 1     | Burnet County        | 04/26/2024  | 05/13/2024                                                   | 05/02/2024        | 05/08/2024                          |                   | 05/08/2024                             |                       |           |                |          |           |                |          |
| 1     | Caldwell County      | 04/26/2024  |                                                              | 05/02/2024        |                                     |                   |                                        |                       |           |                |          |           |                |          |
| 1     | Calhoun County       | 05/15/2024  | 05/17/2024 05/21/2024                                        | 05/20/2024        | 05/15/2024                          |                   | 05/15/2024                             |                       |           |                |          |           |                |          |
| 1     | Cass County          | 04/26/2024  |                                                              | 06/05/2024        | 06/05/2024                          |                   | 06/05/2024                             |                       |           |                |          |           |                | 1        |
|       | Chambers County      | 04/26/2024  |                                                              | 04/30/2024        |                                     |                   |                                        |                       |           |                |          |           |                |          |
| 1     | Cherokee County      | 04/26/2024  | 06/21/2024                                                   | 05/02/2024        | 06/18/2024                          |                   | 06/18/2024                             |                       |           |                |          |           |                | 1        |
| 1     | Clay County          | 05/02/2024  | 05/03/2024 05/09/2024                                        | 05/07/2024        | 05/02/2024 05/06/2024<br>06/03/2024 |                   | 05/02/2024<br>05/06/2024<br>06/03/2024 |                       |           |                |          |           |                |          |
| 1     | Coleman County       | 05/04/2024  | 05/17/2024                                                   | 05/07/2024        | 05/07/2024 05/13/2024               |                   |                                        |                       |           |                |          |           |                |          |
| 1     | City of Richardson   | 05/28/2024  |                                                              |                   | 05/29/2024                          |                   |                                        |                       |           |                |          |           |                |          |
| 1     | Collin County        | 05/25/2024  |                                                              | 05/26/2024        | 05/26/2024                          |                   |                                        |                       |           |                |          |           |                |          |
| 1     | Colorado County      | 04/26/2024  |                                                              | 05/02/2024        |                                     |                   |                                        |                       |           |                |          |           |                |          |
| 1     | Comal County         | 04/26/2024  |                                                              | 05/02/2024        |                                     |                   |                                        |                       |           |                |          |           |                |          |
| 1     | Concho County        | 05/16/2024  |                                                              | 05/15/2024        | 05/16/2024                          |                   |                                        |                       |           |                |          |           |                |          |
| 1     | Cooke County         | 05/25/2024  | <u> </u>                                                     | 05/26/2024        | 05/28/2024                          |                   | 05/28/2024                             |                       |           |                |          |           |                |          |
| 1     | Coryell County       | 05/04/2024  | 05/24/2024 05/29/2024                                        | 05/02/2024        | 05/05/2024                          |                   |                                        |                       |           |                |          |           |                |          |
| 1     | City of Garland      | 04/26/20224 |                                                              |                   | 05/31/2024                          |                   |                                        |                       |           |                |          |           |                |          |
| 1     | City of Richardson   | 05/28/2024  |                                                              |                   | 05/29/2024                          |                   |                                        |                       |           |                |          |           |                |          |
| 1     | Dallas County        | 05/28/2024  |                                                              | 05/30/2024        | 05/28/2024                          |                   |                                        |                       |           |                |          |           |                |          |
| 1     | Delta County         | 05/09/2024  | 05/13/2024                                                   | 05/20/2024        | 05/13/2024 05/17/2024               |                   | 05/13/2024                             |                       |           |                |          |           |                |          |
| 1     | City of Flower Mound | 04/26/2024  | 05/30/2024 05/30/2024<br>06/06/2024 06/07/2024<br>06/11/2024 |                   |                                     |                   |                                        |                       |           |                |          |           |                |          |
| 1     | City of Lewisville   | 05/28/2024  |                                                              |                   | 05/28/2024                          |                   |                                        |                       |           |                |          |           |                |          |
| 1     | City of Little Elm   | 05/28/2024  | 06/04/2024                                                   |                   |                                     |                   |                                        |                       |           |                |          |           |                |          |
|       | Denton County        | 04/26/2024  | 06/03/2024 06/06/2024<br>06/07/2024                          | 05/26/2024        | 05/28/2024                          |                   |                                        |                       |           |                |          |           |                |          |
|       | DeWitt County        | 04/26/2024  |                                                              | 05/02/2024        |                                     |                   |                                        |                       |           |                |          |           |                |          |
|       | Dickens County       | 04/26/2024  |                                                              | 04/30/2024        |                                     |                   |                                        |                       |           |                |          |           |                |          |
|       | Eastland County      | 05/04/2024  | 05/06/2024                                                   | 05/07/2024        | 05/05/2024                          |                   | 05/05/2024                             |                       |           |                |          |           |                |          |
| 1     | Ellis County         | 04/26/2024  | 05/20/2024                                                   | 04/30/2024        | 05/01/2024                          |                   |                                        |                       |           |                |          |           |                |          |

| Total      |                                  | Date(s)            |                                                                         |                                    | Date Disaster                       |                                       |                                         |                                              | Individu         | ıal Assistancı   | e Dates         | Public           | Assistance       | Dates           |
|------------|----------------------------------|--------------------|-------------------------------------------------------------------------|------------------------------------|-------------------------------------|---------------------------------------|-----------------------------------------|----------------------------------------------|------------------|------------------|-----------------|------------------|------------------|-----------------|
| JDX<br>162 | County / City                    | Incident<br>Period | Date DSO Received                                                       | Date Governor<br>Disaster Declared | Declarations Issued /<br>Rec'd      | Date Acknowledge<br>Letters (DD) Sent | Date Letter to the<br>Governor Received | Acknowledge Letters<br>(Governor Rec'd) Sent | PDA<br>Requested | PDA<br>Scheduled | PDA<br>Complete | PDA<br>Requested | PDA<br>Scheduled | PDA<br>Complete |
| 1          | City of Golinda                  | 04/26/2024         |                                                                         |                                    | 05/15/2024                          |                                       | 05/15/2024                              |                                              |                  |                  |                 |                  |                  |                 |
| 1          | City of Lott                     | 04/26/2024         |                                                                         |                                    | 05/15/2024 05/21/2024               | 05/21/2024                            | 05/15/2024                              |                                              |                  |                  |                 |                  |                  |                 |
| 1          | City of Marlin                   | 04/26/2024         |                                                                         |                                    | 05/23/2024                          |                                       | 05/23/2024                              |                                              |                  |                  |                 |                  |                  |                 |
| 1          | City of Rosebud                  | 04/26/2024         |                                                                         |                                    | 05/21/2024                          |                                       | 05/13/2024                              |                                              |                  |                  |                 |                  |                  |                 |
|            | Falls County                     | 04/26/2024         | 05/13/2024                                                              | 05/02/2024                         | 05/09/2024 05/15/2024               |                                       | 05/08/2024                              |                                              |                  |                  |                 |                  |                  |                 |
| 1          | Fannin County                    | 05/09/2024         |                                                                         | 05/30/2024                         | 05/28/2024                          |                                       |                                         |                                              |                  |                  |                 |                  |                  |                 |
| 1          | Fayette County                   | 04/26/2024         |                                                                         | 05/02/2024                         |                                     |                                       |                                         |                                              |                  |                  |                 |                  |                  |                 |
| 1          | Freestone County                 | 04/26/2024         | 05/16/2024                                                              | 04/30/2024                         | 05/16/2024 05/20/2024               |                                       | 05/16/2024                              |                                              |                  |                  |                 |                  |                  |                 |
| 1          | Galveston County                 | 04/26/2024         |                                                                         | 04/30/2024                         | 06/06/2024                          |                                       |                                         |                                              |                  |                  |                 |                  |                  |                 |
| 1          | Gillespie County                 | 04/26/2024         |                                                                         | 05/02/2024                         |                                     |                                       |                                         |                                              |                  |                  |                 |                  |                  |                 |
| 1          | Gonzales County                  | 04/26/2024         |                                                                         | 05/02/2024                         |                                     |                                       |                                         |                                              |                  |                  |                 |                  |                  |                 |
| 1          | Gregg County                     | 04/26/2024         |                                                                         | 05/02/2024                         |                                     |                                       |                                         |                                              |                  |                  |                 |                  |                  |                 |
| 1          | Grimes County                    | 04/28/2024         | 05/07/2024 05/14/2024                                                   | 04/30/2024                         | 05/02/2024                          |                                       |                                         |                                              |                  |                  |                 |                  |                  |                 |
| 1          | Guadalupe County                 | 04/26/2024         |                                                                         | 05/02/2024                         |                                     |                                       |                                         |                                              |                  |                  |                 |                  |                  |                 |
| 1          | Hamilton County                  | 04/26/2024         | 05/16/2024 06/04/2024                                                   | 05/02/2024                         | 05/05/2024                          |                                       | 05/05/2024<br>05/14/2024                |                                              |                  |                  |                 |                  |                  |                 |
| 1          | Hardin County                    | 05/02/2024         | 05/10/2024 05/22/2024                                                   | 05/02/2024                         | 05/02/2024 05/16/2024<br>05/21/2024 |                                       |                                         |                                              |                  |                  |                 |                  |                  |                 |
| 1          | City of Bunker Hill Village      | 05/16/2024         |                                                                         |                                    | 05/17/2024                          |                                       |                                         |                                              |                  |                  |                 |                  |                  |                 |
| 1          | City of Hilshire Village         | 05/16/2024         |                                                                         |                                    | 05/17/2024                          |                                       |                                         |                                              |                  |                  |                 |                  |                  |                 |
| 1          | City of Houston                  | 05/02/2024         | 05/17/2024 05/19/2024<br>05/21/2024 05/22/2024<br>05/23/2024 05/29/2024 |                                    | 05/17/2024                          |                                       | 05/17/2024                              |                                              |                  |                  |                 |                  |                  |                 |
| 1          | City of Hunters Creek<br>Village | 05/16/2024         |                                                                         |                                    | 05/17/2024                          |                                       |                                         |                                              |                  |                  |                 |                  |                  |                 |
| 1          | City of Piney Point Village      | 05/16/2024         |                                                                         |                                    | 05/17/2024                          |                                       |                                         |                                              |                  |                  |                 |                  |                  |                 |
| 1          | City of Spring Valley            | 05/16/2024         |                                                                         |                                    | 05/17/2024                          |                                       |                                         |                                              |                  |                  |                 |                  |                  |                 |
| 1          | City of Waller                   | 05/16/2024         |                                                                         |                                    | 05/20/2024                          |                                       |                                         |                                              |                  |                  |                 |                  |                  |                 |
| 1          | Harris County                    | 04/30/2024         | 05/07/2024 05/19/2024                                                   | 04/30/2024                         | 05/02/2024 05/17/2024               |                                       |                                         |                                              |                  |                  |                 |                  |                  |                 |
| 1          | Haskell County                   | 04/26/2024         |                                                                         | 04/30/2024                         |                                     |                                       |                                         |                                              |                  |                  |                 |                  |                  |                 |
| 1          | Hays County                      | 05/09/2024         | 05/21/2024                                                              | 05/02/2024                         | 05/10/2024                          |                                       | 05/10/2024                              |                                              |                  |                  |                 |                  |                  |                 |
| 1          | City of Caney City               | 05/26/2024         |                                                                         |                                    | 05/26/2024                          |                                       |                                         |                                              |                  |                  |                 |                  |                  |                 |
| 1          | City of Coffee City              | 04/26/2024         |                                                                         |                                    | 05/23/2024                          |                                       |                                         |                                              |                  |                  |                 |                  |                  |                 |
| 1          | City of Log Cabin                | 05/26/2024         |                                                                         |                                    | 05/26/2024                          |                                       |                                         |                                              |                  |                  |                 |                  |                  |                 |
| 1          | City of Murchison                | 04/26/2024         |                                                                         |                                    | 05/28/2024                          |                                       |                                         |                                              |                  |                  |                 |                  |                  |                 |
| 1          | City of Star Harbor              | 04/26/2024         |                                                                         |                                    | 06/03/2024                          |                                       |                                         |                                              |                  |                  |                 |                  |                  |                 |
| 1          | Henderson County                 | 04/26/2024         |                                                                         | 05/02/2024                         | 05/23/2024                          |                                       | 05/23/2024                              |                                              |                  |                  |                 |                  |                  |                 |
| 1          | Hill County                      | 04/26/2024         | 05/02/2024                                                              | 04/30/2024                         | 05/01/2024                          |                                       | 04/24/2024                              |                                              | 1                |                  |                 |                  |                  |                 |
| 1          | City of Levelland                | 05/29/2024         |                                                                         |                                    | 05/29/2024 06/03/2024               |                                       | 05/29/2024                              |                                              |                  |                  |                 |                  |                  |                 |
| 1          | Hockley County                   | 04/26/2024         | 05/31/2024 06/02/2024<br>06/03/2024 06/10/2024                          | 05/30/2024                         | 05/29/2024 06/04/2024<br>06/24/2024 |                                       | 05/31/2024                              |                                              |                  |                  |                 |                  |                  |                 |
| 1          | Hood County                      | 04/27/2024         |                                                                         | 04/30/2024                         |                                     |                                       |                                         |                                              |                  |                  |                 |                  |                  |                 |
| 1          | Hopkins County                   | 04/26/2024         | 06/07/2024 06/19/2024<br>06/24/2024                                     | 06/13/2024                         | 06/06/2024 06/10/2024               |                                       | 06/06/2024                              |                                              |                  |                  |                 |                  |                  |                 |
| 1          | Houston County                   | 04/28/2024         |                                                                         | 05/02/2024                         | 05/07/2024 05/14/2024               |                                       | 05/10/2024                              |                                              |                  |                  |                 |                  |                  |                 |
| 1          | Hunt County                      | 04/26/2024         |                                                                         | 04/30/2024                         | 04/27/2024                          |                                       |                                         |                                              |                  |                  |                 |                  |                  |                 |
| 1          | Jasper County                    | 04/26/2024         |                                                                         | 05/02/2024                         |                                     |                                       |                                         |                                              |                  |                  |                 |                  |                  |                 |
| 1          | Jefferson County                 | 04/26/2024         |                                                                         | 05/02/2024                         |                                     |                                       |                                         |                                              |                  |                  |                 |                  |                  |                 |
| 1          | Johnson County                   | 05/05/2024         | 05/07/2024 05/07/2024<br>05/08/2024 05/08/2024                          | 05/02/2024                         | 05/06/2024                          |                                       |                                         |                                              |                  |                  |                 |                  |                  |                 |
| 1          | Jones County                     | 04/26/2024         | 05/14/2024                                                              | 05/20/2024                         | 05/13/2024                          |                                       | 05/13/2024                              |                                              | İ                |                  |                 |                  |                  |                 |
| 1          | Karnes County                    | 04/26/2024         |                                                                         | 05/02/2024                         |                                     |                                       |                                         |                                              | İ                |                  |                 |                  |                  |                 |
| 1          | Kaufman County                   | 04/26/2024         | 05/06/2024                                                              | 04/30/2024                         | 05/01/2024 05/28/2024               |                                       | 06/01/2024                              |                                              | İ                |                  |                 |                  |                  |                 |
|            | Kendall County                   | 04/26/2024         |                                                                         | 05/02/2024                         |                                     |                                       |                                         |                                              |                  |                  |                 |                  |                  |                 |
| 1          | Kerr County                      | 04/26/2024         |                                                                         | 05/02/2024                         |                                     |                                       |                                         |                                              |                  |                  | 1               |                  |                  |                 |

| Total      |                      | Date(s)            |                                                | 1                                  | Date Disaster                                  |                                       |                                         |                                              | Individu         | ıal Assistance   | Dates           | Public           | Assistance I     | Dates                                            |
|------------|----------------------|--------------------|------------------------------------------------|------------------------------------|------------------------------------------------|---------------------------------------|-----------------------------------------|----------------------------------------------|------------------|------------------|-----------------|------------------|------------------|--------------------------------------------------|
| JDX<br>162 | County / City        | Incident<br>Period | Date DSO Received                              | Date Governor<br>Disaster Declared | Declarations Issued /<br>Rec'd                 | Date Acknowledge<br>Letters (DD) Sent | Date Letter to the<br>Governor Received | Acknowledge Letters<br>(Governor Rec'd) Sent | PDA<br>Requested | PDA<br>Scheduled | PDA<br>Complete | PDA<br>Requested | PDA<br>Scheduled | PDA<br>Complete                                  |
| 1          | Kimble County        | 04/26/2024         |                                                | 05/02/2024                         |                                                |                                       |                                         |                                              |                  |                  |                 |                  |                  |                                                  |
| 1          | Knox County          | 04/26/2024         |                                                | 04/30/2024                         |                                                |                                       |                                         |                                              |                  |                  |                 |                  |                  |                                                  |
| 1          | Lamar County         | 05/08/2024         |                                                | 05/20/2024                         | 05/16/2024 05/22/2024                          |                                       | 05/21/2024                              |                                              |                  |                  |                 |                  |                  |                                                  |
| 1          | Lampasas County      | 05/05/2024         | 05/10/2024                                     | 05/02/2024                         | 05/06/2024                                     |                                       | 05/10/2024                              |                                              |                  |                  |                 |                  |                  |                                                  |
| 1          | Lavaca County        | 04/26/2024         |                                                | 05/02/2024                         |                                                |                                       |                                         |                                              |                  |                  |                 |                  |                  |                                                  |
| 1          | Lee County           | 04/26/2024         |                                                | 05/02/2024                         |                                                |                                       |                                         |                                              |                  |                  |                 |                  |                  |                                                  |
| 1          | Leon County          | 05/01/2024         | 05/15/2024 05/21/2024<br>06/03/2024 06/18/2024 | 04/30/2024                         | 05/02/2024 05/06/2024<br>05/13/2024 06/10/2024 |                                       | 05/02/2024<br>05/06/2024                |                                              |                  |                  |                 |                  |                  |                                                  |
| 1          | City of Cleveland    | 04/30/2024         |                                                |                                    | 05/03/2024 05/13/2024                          |                                       |                                         |                                              |                  |                  |                 |                  |                  |                                                  |
| 1          | City of Liberty      | 04/26/2024         |                                                |                                    | 04/30/2024                                     |                                       |                                         |                                              |                  |                  |                 |                  |                  |                                                  |
| 1          | City of Plum Grove   | 04/26/2024         |                                                |                                    | 05/02/2024                                     |                                       |                                         |                                              |                  |                  |                 |                  |                  |                                                  |
| 1          | Liberty County       | 04/29/2024         |                                                | 04/30/2024                         | 04/30/2024 05/08/2024<br>05/10/2024 06/06/2024 |                                       |                                         |                                              |                  |                  |                 |                  |                  |                                                  |
| 1          | City of Kosse        | 04/26/2024         |                                                |                                    | 05/23/2024                                     |                                       | 05/23/2024                              |                                              |                  |                  |                 |                  |                  |                                                  |
| 1          | City of Thornton     | 05/09/2024         |                                                |                                    | 05/28/2024                                     |                                       | 05/28/2024                              |                                              |                  |                  |                 |                  |                  |                                                  |
| 1          | Limestone County     | 04/26/2024         | 05/14/2024                                     | 04/30/2024                         | 05/15/2024                                     |                                       | 05/15/2024                              |                                              |                  |                  |                 |                  |                  |                                                  |
| 1          | Llano County         | 04/26/2024         |                                                | 05/02/2024                         |                                                |                                       |                                         |                                              |                  |                  |                 |                  |                  |                                                  |
| 1          | Lynn County          | 05/29/2024         | 06/12/2024                                     | 05/30/2024                         | 05/29/2024 06/04/2024                          |                                       | 06/01/2024                              |                                              |                  |                  |                 |                  |                  |                                                  |
| 1          | Madison County       | 04/28/2024         | 05/23/2024                                     | 04/30/2024                         | 05/01/2024 05/07/2024                          |                                       | 05/07/2024                              |                                              |                  |                  |                 |                  |                  |                                                  |
| 1          | Mason County         | 04/26/2024         |                                                | 05/02/2024                         |                                                |                                       |                                         |                                              |                  |                  |                 |                  |                  |                                                  |
| 1          | McCulloch County     | 04/26/2024         |                                                | 05/15/2024                         | 05/20/2024                                     |                                       |                                         |                                              |                  |                  |                 |                  |                  |                                                  |
| 1          | McLennan County      | 04/26/2024         | 05/03/2024                                     | 04/30/2024                         | 05/03/2024 05/07/2024                          |                                       | 05/03/2024                              |                                              |                  |                  |                 |                  |                  |                                                  |
| 1          | Medina County        | 04/26/2024         |                                                | 05/02/2024                         |                                                |                                       |                                         |                                              |                  |                  |                 |                  |                  |                                                  |
| 1          | Menard County        | 04/26/2024         |                                                | 05/15/2024                         | 05/09/2024                                     |                                       |                                         |                                              |                  |                  |                 |                  |                  |                                                  |
| 1          | Midland County       | 05/30/2024         |                                                | 06/05/2024                         | 06/03/2024                                     |                                       | 06/03/2024                              |                                              |                  |                  |                 |                  |                  | -                                                |
| 1          | Milam County         | 04/26/2024         | 05/01/2024 06/12/2024                          | 05/02/2024                         | 05/21/20204                                    |                                       | 00/00/2021                              |                                              |                  |                  |                 |                  |                  |                                                  |
| 1          | Mills County         | 04/26/2024         | 05/16/2024                                     | 05/07/2024                         | 05/06/2024                                     |                                       | 05/14/2024                              |                                              |                  |                  |                 |                  |                  |                                                  |
| 1          | Montague County      | 04/26/2024         | 00/10/2021                                     | 05/26/2024                         | 06/05/2024                                     |                                       | 00/11/2021                              |                                              |                  |                  |                 |                  |                  |                                                  |
| 1          | Montgomery County    | 04/29/2024         | 05/17/2024                                     | 04/30/2024                         | 05/02/2024                                     |                                       |                                         |                                              |                  |                  |                 |                  |                  |                                                  |
| 1          | Morris County        | 04/26/2024         | 00/11/2021                                     | 0.1700/2021                        | 06/12/2024                                     |                                       |                                         |                                              |                  |                  |                 |                  |                  |                                                  |
| 1          | Nacogdoches County   | 04/26/2024         | 06/03/2024 06/04/2024<br>06/07/2024            | 05/02/2024                         | 05/31/2024                                     |                                       | 05/31/2024                              |                                              |                  |                  |                 |                  |                  |                                                  |
| 1          | City of Oak Valley   | 04/26/2024         | 05/13/2024                                     |                                    | 05/31/2024                                     |                                       |                                         |                                              |                  |                  |                 |                  |                  |                                                  |
| 1          | Navarro County       | 04/26/2024         | 05/09/2024                                     | 04/30/2024                         | 05/06/2024 05/13/2024                          |                                       |                                         |                                              |                  |                  |                 |                  |                  |                                                  |
|            | Newton County        | 04/26/2024         | 00/00/2024                                     | 05/02/2024                         | 05/14/2024                                     |                                       |                                         |                                              |                  |                  |                 |                  |                  |                                                  |
| 1          | Orange County        | 04/26/2024         |                                                | 05/02/2024                         | 05/16/2024                                     |                                       |                                         |                                              |                  |                  |                 |                  |                  | -                                                |
| 1          | Panola County        | 04/26/2024         |                                                | 05/02/2024                         | 06/04/2024                                     |                                       | 06/04/2024                              |                                              |                  |                  |                 |                  |                  | <del>                                     </del> |
| 1          | City of Livingston   | 04/29/2024         | 05/07/2024                                     | 33,32,2324                         | 05/02/2024 05/09/2024<br>06/07/2024            |                                       | 55/5 // 202 /                           |                                              |                  |                  |                 |                  |                  |                                                  |
| 1          | City of Onalaska     | 04/26/2024         |                                                | İ                                  | 05/13/2024                                     |                                       |                                         |                                              |                  |                  |                 |                  |                  |                                                  |
| 1          | Polk County          | 04/26/2024         | 05/04/2024                                     | 04/30/2024                         | 04/29/2024 05/03/2024                          |                                       | 05/14/2024                              |                                              |                  |                  |                 |                  |                  |                                                  |
| 1          | Red River County     | 05/08/2024         | 06/17/2024                                     | 06/05/2024                         | 06/05/2024 06/10/2024                          |                                       | 06/05/2024                              |                                              |                  |                  |                 |                  |                  |                                                  |
| 1          | Robertson County     | 04/26/2024         |                                                | 05/02/2024                         | 05/15/2024                                     |                                       | 05/15/2024                              |                                              |                  |                  |                 |                  |                  |                                                  |
| 1          | Rockwall County      | 05/28/2024         |                                                | 05/30/2024                         | 05/28/2024                                     |                                       | 35,15/2024                              |                                              |                  |                  |                 |                  |                  | <del>                                     </del> |
| 1          | Rusk County          | 04/26/2024         |                                                | 05/02/2024                         |                                                |                                       | 06/05/2024                              |                                              |                  |                  |                 |                  |                  | <del>                                     </del> |
| 1          | City of Hemphill     | === /              |                                                |                                    | 05/31/2024                                     |                                       |                                         |                                              |                  |                  |                 |                  |                  |                                                  |
| 1          | City of Pineland     | 04/26/2024         |                                                | <u> </u>                           | 05/31/2024                                     |                                       |                                         |                                              |                  |                  |                 |                  |                  | <del>                                     </del> |
| 1          | Sabine County        | 04/26/2024         | 06/05/2024 06/07/2024                          | 05/02/2024                         | 05/31/2024 06/10/2024                          |                                       |                                         |                                              |                  |                  |                 |                  |                  | <del>                                     </del> |
| 1          | San Augustine County | 04/26/2024         | 00/00/2024 00/01/2024                          | 05/02/2024                         | 00/01/2024 00/10/2024                          |                                       |                                         |                                              |                  |                  |                 |                  |                  | <del>                                     </del> |
| 1          | San Jacinto County   | 04/28/2024         | 04/29/2024                                     | 04/30/2024                         | 04/29/2024 05/06/2024                          |                                       | 04/29/2024                              |                                              |                  |                  |                 |                  |                  | -                                                |
| 1          | San Saba County      | 04/26/2024         | 05/16/2024                                     | 05/15/2024                         | 05/07/2024                                     |                                       | 05/14/2024                              |                                              |                  |                  |                 |                  |                  |                                                  |
| 1          | Shelby County        | 04/26/2024         | 06/02/2024                                     | 05/02/2024                         | 06/02/2024 06/07/2024                          |                                       | 06/02/2024                              |                                              |                  |                  |                 |                  |                  |                                                  |
|            | City of Tyler        |                    | 00/02/2024                                     | 03/02/2024                         |                                                |                                       | 00/02/2024                              |                                              |                  |                  |                 |                  |                  | <del>                                     </del> |
| 1          | , ,                  | 04/26/2024         |                                                | 05/02/2024                         | 06/10/2024                                     |                                       | 05/20/2024                              |                                              |                  |                  |                 |                  |                  | <del>                                     </del> |
| 1          | Smith County         | 04/26/2024         |                                                | 05/02/2024                         | 05/24/2024                                     |                                       | 05/30/2024                              |                                              |                  |                  |                 |                  |                  |                                                  |

| Total      |                    | Date(s)            |                                                                         | Date Governor     | Date Disaster                       | Date Acknowledge  | Date Letter to the       | Acknowledge Letters   | Individu         | ual Assistance   | Dates           | Public           | Assistance I     | Dates           |
|------------|--------------------|--------------------|-------------------------------------------------------------------------|-------------------|-------------------------------------|-------------------|--------------------------|-----------------------|------------------|------------------|-----------------|------------------|------------------|-----------------|
| JDX<br>162 | County / City      | Incident<br>Period | Date DSO Received                                                       | Disaster Declared | Declarations Issued /<br>Rec'd      | Letters (DD) Sent | Governor Received        | (Governor Rec'd) Sent | PDA<br>Requested | PDA<br>Scheduled | PDA<br>Complete | PDA<br>Requested | PDA<br>Scheduled | PDA<br>Complete |
| 1          | Somervell County   | 04/26/2024         |                                                                         | 04/30/2024        |                                     |                   |                          |                       |                  |                  |                 |                  |                  |                 |
| 1          | City of Sonora     | 04/26/2024         |                                                                         |                   | 05/15/2024 06/13/2024               |                   |                          |                       |                  |                  |                 |                  |                  |                 |
| 1          | Sutton County      | 04/24/2024         |                                                                         | 05/15/2024        |                                     |                   |                          |                       |                  |                  |                 |                  |                  |                 |
| 1          | Tarrant County     | 04/26/2024         |                                                                         | 04/30/2024        |                                     |                   |                          |                       |                  |                  |                 |                  |                  |                 |
| 1          | Terrell County     |                    |                                                                         | 06/05/2024        | 06/03/2024 06/10/2024               |                   | 06/10/2024               |                       |                  |                  |                 |                  |                  |                 |
| 1          | Titus County       | 04/26/2024         | 06/24/2024                                                              | 06/13/2024        | 06/05/2024                          |                   |                          |                       |                  |                  |                 |                  |                  |                 |
| 1          | Travis County      | 04/26/2024         |                                                                         | 05/02/2024        |                                     |                   |                          |                       |                  |                  |                 |                  |                  |                 |
| 1          | Trinity County     | 04/28/2024         | 04/30/2024 05/03/2024<br>05/06/2024 05/07/2024<br>05/08/2024 05/12/2024 | 04/30/2024        | 04/29/2024 05/06/2024<br>06/04/2024 |                   | 04/29/2024               |                       |                  |                  |                 |                  |                  |                 |
| 1          | Tyler County       | 04/28/2024         | 05/09/2024                                                              | 04/30/2024        | 04/30/2024                          |                   |                          |                       |                  |                  |                 |                  |                  |                 |
| 1          | Van Zandt County   | 04/26/2024         |                                                                         | 05/02/2024        | 05/16/2024 05/28/2024               |                   | 05/22/2024<br>05/29/2024 |                       |                  |                  |                 |                  |                  |                 |
| 1          | City of Huntsville | 04/29/2024         |                                                                         |                   | 05/02/2024 05/09/2024               |                   |                          |                       |                  |                  |                 |                  |                  |                 |
| 1          | Walker County      | 04/28/2024         | 04/30/2024 05/08/2024                                                   | 04/30/2024        | 04/29/2024                          |                   | 04/29/2024               |                       |                  |                  |                 |                  |                  |                 |
| 1          | City of Waller     | 05/16/2024         |                                                                         |                   | 05/20/2024                          |                   |                          |                       |                  |                  |                 |                  |                  |                 |
| 1          | Waller County      | 04/26/2024         | 05/23/2024                                                              | 05/02/2024        | 05/22/2024                          |                   |                          |                       |                  |                  |                 |                  |                  |                 |
| 1          | Washington County  | 04/26/2024         |                                                                         | 05/02/2024        | 05/17/2024 05/22/2024               |                   | 05/17/2024               |                       |                  |                  |                 |                  |                  |                 |
| 1          | Wichita County     | 04/26/2024         |                                                                         | 04/30/2024        | 05/14/2024                          |                   |                          |                       |                  |                  |                 |                  |                  |                 |
| 1          | Williamson County  | 04/26/2024         |                                                                         | 05/02/2024        |                                     |                   |                          |                       |                  |                  |                 |                  |                  |                 |
| 1          | Wilson County      | 04/26/2024         |                                                                         | 05/02/2024        |                                     |                   |                          |                       |                  |                  |                 |                  |                  |                 |