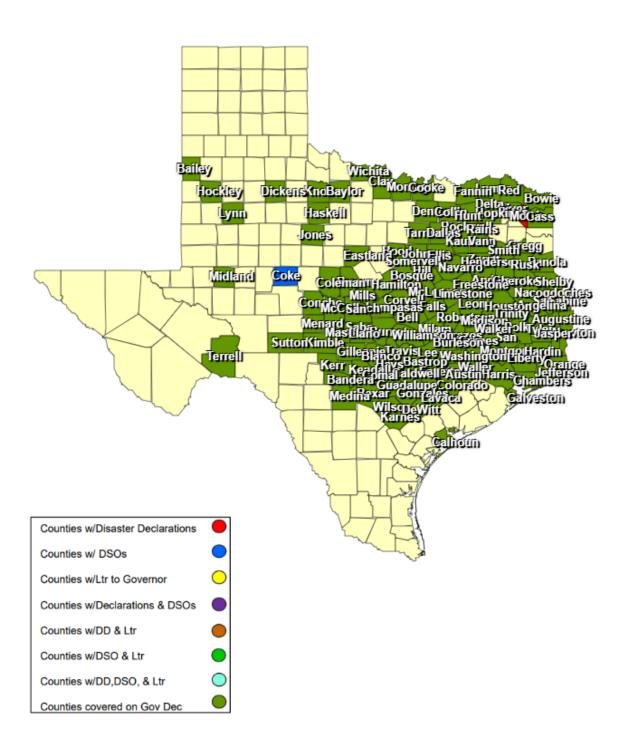

# 24-0014 26APR Severe Weather as of 06/26/2024

| Tetel        |                      | Deta(a)             |                          | Data Cavarnar             | Data Diseator                          | Dete                | Data Lattanta                          | A alua ayula dara                | Individu | al Assistanc | o Datos | Public    | Assistance | Dates |
|--------------|----------------------|---------------------|--------------------------|---------------------------|----------------------------------------|---------------------|----------------------------------------|----------------------------------|----------|--------------|---------|-----------|------------|-------|
| Total<br>JDX | County / City        | Date(s)<br>Incident | Date DSO Received        | Date Governor<br>Disaster | Date Disaster<br>Declarations          | Date<br>Acknowledge | Date Letter to<br>the Governor         | Acknowledge<br>Letters (Governor | PDA      | PDA          | PDA     | PDA       | PDA        | PDA   |
| 164          | County / City        | Period              | Date DSO Received        | Declared                  | Issued / Rec'd                         | Letters (DD) Sent   | Received                               | Rec'd) Sent                      |          | Scheduled    |         | Requested |            |       |
| 1            | City of Palestine    | 04/26/2024          |                          |                           | 06/04/2024                             |                     |                                        | 06/04/2024                       |          |              |         |           |            |       |
| 1            | Anderson County      | 04/26/2024          |                          | 05/02/2024                | 05/31/2024                             |                     | 05/31/2024                             |                                  |          |              |         |           |            |       |
| 1            | Angelina County      | 04/26/2024          |                          | 05/02/2024                |                                        |                     |                                        |                                  |          |              |         |           |            |       |
| 1            | City of Poteet       | 04/26/2024          | 05/17/2024               |                           | 05/15/2024<br>05/21/2024               |                     | 05/15/2024                             |                                  |          |              |         |           |            |       |
| 1            | Austin County        | 04/26/2024          |                          | 05/02/2024                |                                        |                     |                                        |                                  |          |              |         |           |            |       |
| 1            | Bailey County        | 04/26/2024          | 06/11/2024               | 06/05/2024                | 06/03/2024<br>06/07/2024               |                     | 06/03/2024                             |                                  |          |              |         |           |            |       |
| 1            | Bandera County       | 04/26/2024          |                          | 05/02/2024                |                                        |                     |                                        |                                  |          |              |         |           |            |       |
| 1            | Bastrop County       | 04/26/2024          |                          | 05/02/2024                |                                        |                     |                                        |                                  |          |              |         |           |            |       |
| 1            | City of Seymour      | 04/26/2024          |                          |                           | 06/11/2024                             |                     | 06/11/2024                             |                                  |          |              |         |           |            |       |
| 1            | Baylor County        | 04/26/2024          |                          | 04/30/2024                | 06/11/2024                             |                     | 06/11/2024                             |                                  |          |              |         |           |            |       |
| 1            | City of Temple       | 04/26/2024          |                          |                           | 06/01/2024                             |                     |                                        |                                  |          |              |         |           |            |       |
| 1            | Bell County          | 04/26/2024          |                          | 05/02/2024                | 05/22/2024<br>05/29/2024               |                     | 05/22/2024<br>05/30/2024               |                                  |          |              |         |           |            |       |
| 1            | Bexar County         | 04/26/2024          |                          | 05/02/2024                |                                        |                     |                                        |                                  |          |              |         |           |            |       |
| 1            | Blanco County        | 05/09/2024          | 05/21/2024               | 05/02/2024                | 05/10/2024<br>05/14/2024               |                     |                                        |                                  |          |              |         |           |            |       |
| 1            | City of Valley Mills | 04/27/2024          |                          |                           | 05/08/2024                             |                     |                                        |                                  |          |              |         |           |            |       |
| 1            | Bosque County        | 05/01/2024          | 05/08/2024               | 05/02/2024                | 05/06/2024                             |                     | 05/06/2024                             |                                  |          |              |         |           |            |       |
| 1            | Bowie County         | 04/26/2024          | 06/18/2024               | 06/05/2024                | 06/04/2024                             |                     | 06/04/2024                             |                                  |          |              |         |           |            |       |
| 1            | Brazos County        | 04/28/2024          | 05/08/2024<br>05/19/2024 | 05/02/2024                | 05/07/2024<br>05/14/2024               |                     | 05/06/2024                             |                                  |          |              |         |           |            |       |
| 1            | Brown County         | 05/04/2024          | 05/13/2024               | 05/15/2024                | 05/08/2024<br>05/13/2024               |                     | 05/09/2024                             |                                  |          |              |         |           |            |       |
| 1            | Burleson County      | 04/26/2024          |                          | 05/02/2024                |                                        |                     |                                        |                                  |          |              |         |           |            |       |
| 1            | Burnet County        | 04/26/2024          | 05/13/2024               | 05/02/2024                | 05/08/2024                             |                     | 05/08/2024                             |                                  |          |              |         |           |            |       |
| 1            | Caldwell County      | 04/26/2024          |                          | 05/02/2024                |                                        |                     |                                        |                                  |          |              |         |           |            |       |
| 1            | Calhoun County       | 05/15/2024          | 05/17/2024<br>05/21/2024 | 05/20/2024                | 05/15/2024                             |                     | 05/15/2024                             |                                  |          |              |         |           |            |       |
| 1            | Cass County          | 04/26/2024          |                          | 06/05/2024                | 06/05/2024                             |                     | 06/05/2024                             |                                  |          |              |         |           |            |       |
| 1            | Chambers County      | 04/26/2024          |                          | 04/30/2024                |                                        |                     |                                        |                                  |          |              |         |           |            |       |
| 1            | Cherokee County      | 04/26/2024          | 06/21/2024               | 05/02/2024                | 06/18/2024                             |                     | 06/18/2024                             |                                  |          |              |         |           |            |       |
| 1            | Clay County          | 05/02/2024          | 05/03/2024<br>05/09/2024 | 05/07/2024                | 05/02/2024<br>05/06/2024<br>06/03/2024 |                     | 05/02/2024<br>05/06/2024<br>06/03/2024 |                                  |          |              |         |           |            |       |
| 1            | Coke County          | 05/03/2024          | 06/25/2024               |                           |                                        |                     |                                        |                                  |          |              |         |           |            |       |
| 1            | Coleman County       | 05/04/2024          | 05/17/2024               | 05/07/2024                | 05/07/2024<br>05/13/2024               |                     |                                        |                                  |          |              |         |           |            |       |
| 1            | City of Richardson   | 05/28/2024          |                          |                           | 05/29/2024                             |                     |                                        |                                  |          |              |         |           |            |       |
| 1            | Collin County        | 05/25/2024          |                          | 05/26/2024                | 05/26/2024                             |                     |                                        |                                  |          |              |         |           |            |       |
| 1            | Colorado County      | 04/26/2024          |                          | 05/02/2024                |                                        |                     |                                        |                                  |          |              |         |           |            |       |
| 1            | Comal County         | 04/26/2024          |                          | 05/02/2024                |                                        |                     |                                        |                                  |          |              |         |           |            |       |
| 1            | Concho County        | 05/16/2024          |                          | 05/15/2024                | 05/16/2024                             |                     |                                        |                                  |          |              |         |           |            |       |
| 1            | Cooke County         | 05/25/2024          |                          | 05/26/2024                | 05/28/2024                             |                     | 05/28/2024                             |                                  |          |              |         |           |            |       |
| 1            | Coryell County       | 05/04/2024          | 05/24/2024<br>05/29/2024 | 05/02/2024                | 05/05/2024                             |                     |                                        |                                  |          |              |         |           |            |       |
| 1            | City of Garland      | 04/26/20224         |                          |                           | 05/31/2024                             |                     |                                        |                                  |          |              |         |           |            |       |
| 1            | City of Richardson   | 05/28/2024          |                          |                           | 05/29/2024                             |                     |                                        |                                  |          |              |         |           |            |       |
| 1            | Dallas County        | 05/28/2024          |                          | 05/30/2024                | 05/28/2024                             |                     |                                        |                                  |          |              |         |           |            |       |