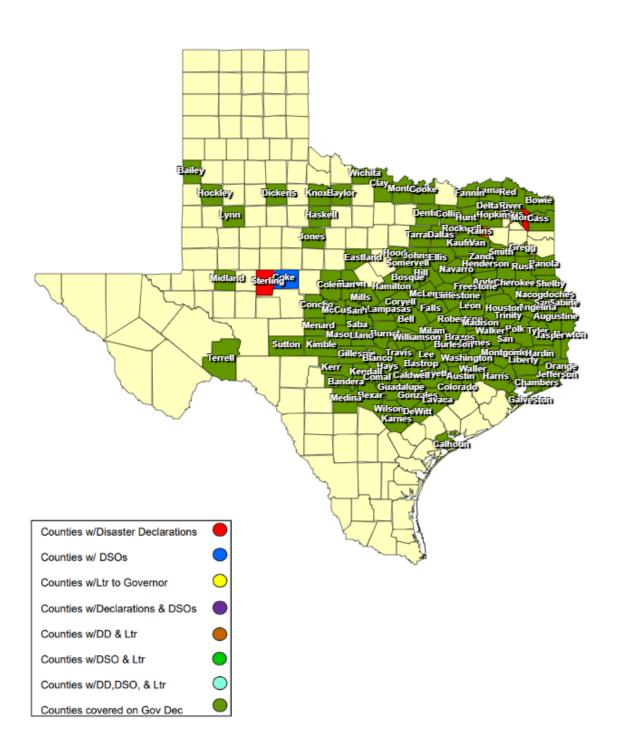

# 24-0014 26APR Severe Weather as of 06/27/2024

| Total      |                      | Date(s)            |                                                              |                                    | Date Disaster                       |                                       |                                         |                                              | Individu         | ual Assistance   | e Dates         | Public           | Assistance       | Dates |
|------------|----------------------|--------------------|--------------------------------------------------------------|------------------------------------|-------------------------------------|---------------------------------------|-----------------------------------------|----------------------------------------------|------------------|------------------|-----------------|------------------|------------------|-------|
| JDX<br>165 | County / City        | Incident<br>Period | Date DSO Received                                            | Date Governor<br>Disaster Declared | Declarations Issued /<br>Rec'd      | Date Acknowledge<br>Letters (DD) Sent | Date Letter to the<br>Governor Received | Acknowledge Letters<br>(Governor Rec'd) Sent | PDA<br>Requested | PDA<br>Scheduled | PDA<br>Complete | PDA<br>Requested | PDA<br>Scheduled | PDA   |
| 1          | City of Palestine    | 04/26/2024         |                                                              |                                    | 06/04/2024                          |                                       |                                         | 06/04/2024                                   |                  |                  |                 |                  |                  |       |
| 1          | Anderson County      | 04/26/2024         |                                                              | 05/02/2024                         | 05/31/2024                          |                                       | 05/31/2024                              |                                              |                  |                  |                 |                  |                  |       |
| 1          | Angelina County      | 04/26/2024         |                                                              | 05/02/2024                         |                                     |                                       |                                         |                                              |                  |                  |                 |                  |                  |       |
| 1          | City of Poteet       | 04/26/2024         | 05/17/2024                                                   |                                    | 05/15/2024 05/21/2024               |                                       | 05/15/2024                              |                                              |                  |                  |                 |                  |                  |       |
| 1          | Austin County        | 04/26/2024         |                                                              | 05/02/2024                         |                                     |                                       |                                         |                                              |                  |                  |                 |                  |                  |       |
| 1          | Bailey County        | 04/26/2024         | 06/11/2024                                                   | 06/05/2024                         | 06/03/2024 06/07/2024               |                                       | 06/03/2024                              |                                              |                  |                  |                 |                  |                  |       |
| 1          | Bandera County       | 04/26/2024         |                                                              | 05/02/2024                         |                                     |                                       |                                         |                                              |                  |                  |                 |                  |                  |       |
| 1          | Bastrop County       | 04/26/2024         |                                                              | 05/02/2024                         |                                     |                                       |                                         |                                              |                  |                  |                 |                  |                  |       |
| 1          | City of Seymour      | 04/26/2024         |                                                              |                                    | 06/11/2024                          |                                       | 06/11/2024                              |                                              |                  |                  |                 |                  |                  |       |
| 1          | Baylor County        | 04/26/2024         |                                                              | 04/30/2024                         | 06/11/2024                          |                                       | 06/11/2024                              |                                              |                  |                  |                 |                  |                  |       |
| 1          | City of Temple       | 04/26/2024         |                                                              |                                    | 06/01/2024                          |                                       |                                         |                                              |                  |                  |                 |                  |                  |       |
| 1          | Bell County          | 04/26/2024         |                                                              | 05/02/2024                         | 05/22/2024 05/29/2024               |                                       | 05/22/2024<br>05/30/2024                |                                              |                  |                  |                 |                  |                  |       |
| 1          | Bexar County         | 04/26/2024         |                                                              | 05/02/2024                         |                                     |                                       |                                         |                                              |                  |                  |                 |                  |                  |       |
| 1          | Blanco County        | 05/09/2024         | 05/21/2024                                                   | 05/02/2024                         | 05/10/2024 05/14/2024               |                                       |                                         |                                              |                  |                  |                 |                  |                  |       |
| 1          | City of Valley Mills | 04/27/2024         |                                                              |                                    | 05/08/2024                          |                                       |                                         |                                              |                  |                  |                 |                  |                  |       |
| 1          | Bosque County        | 05/01/2024         | 05/08/2024                                                   | 05/02/2024                         | 05/06/2024                          |                                       | 05/06/2024                              |                                              |                  |                  |                 |                  |                  |       |
| 1          | Bowie County         | 04/26/2024         | 06/18/2024                                                   | 06/05/2024                         | 06/04/2024                          |                                       | 06/04/2024                              |                                              |                  |                  |                 |                  |                  |       |
| 1          | Brazos County        | 04/28/2024         | 05/08/2024 05/19/2024                                        | 05/02/2024                         | 05/07/2024 05/14/2024               |                                       | 05/06/2024                              |                                              |                  |                  |                 |                  |                  |       |
| 1          | Brown County         | 05/04/2024         | 05/13/2024                                                   | 05/15/2024                         | 05/08/2024 05/13/2024               |                                       | 05/09/2024                              |                                              |                  |                  |                 |                  |                  |       |
| 1          | Burleson County      | 04/26/2024         |                                                              | 05/02/2024                         |                                     |                                       |                                         |                                              |                  |                  |                 |                  |                  |       |
| 1          | Burnet County        | 04/26/2024         | 05/13/2024                                                   | 05/02/2024                         | 05/08/2024                          |                                       | 05/08/2024                              |                                              |                  |                  |                 |                  |                  |       |
| 1          | Caldwell County      | 04/26/2024         |                                                              | 05/02/2024                         |                                     |                                       |                                         |                                              |                  |                  |                 |                  |                  |       |
| 1          | Calhoun County       | 05/15/2024         | 05/17/2024 05/21/2024                                        | 05/20/2024                         | 05/15/2024                          |                                       | 05/15/2024                              |                                              |                  |                  |                 |                  |                  |       |
| 1          | Cass County          | 04/26/2024         |                                                              | 06/05/2024                         | 06/05/2024                          |                                       | 06/05/2024                              |                                              |                  |                  |                 |                  |                  |       |
| 1          | Chambers County      | 04/26/2024         |                                                              | 04/30/2024                         |                                     |                                       |                                         |                                              |                  |                  |                 |                  |                  |       |
| 1          | Cherokee County      | 04/26/2024         | 06/21/2024                                                   | 05/02/2024                         | 06/18/2024                          |                                       | 06/18/2024                              |                                              |                  |                  |                 |                  |                  |       |
| 1          | Clay County          | 05/02/2024         | 05/03/2024 05/09/2024                                        | 05/07/2024                         | 05/02/2024 05/06/2024<br>06/03/2024 |                                       | 05/02/2024<br>05/06/2024<br>06/03/2024  |                                              |                  |                  |                 |                  |                  |       |
| 1          | Coke County          | 05/03/2024         | 06/25/2024                                                   |                                    |                                     |                                       |                                         |                                              |                  |                  |                 |                  |                  |       |
| 1          | Coleman County       | 05/04/2024         | 05/17/2024                                                   | 05/07/2024                         | 05/07/2024 05/13/2024               |                                       |                                         |                                              |                  |                  |                 |                  |                  |       |
| 1          | City of Richardson   | 05/28/2024         |                                                              |                                    | 05/29/2024                          |                                       |                                         |                                              |                  |                  |                 |                  |                  |       |
| 1          | Collin County        | 05/25/2024         |                                                              | 05/26/2024                         | 05/26/2024                          |                                       |                                         |                                              |                  |                  |                 |                  |                  |       |
| 1          | Colorado County      | 04/26/2024         |                                                              | 05/02/2024                         |                                     |                                       |                                         |                                              |                  |                  |                 |                  |                  |       |
| 1          | Comal County         | 04/26/2024         |                                                              | 05/02/2024                         |                                     |                                       |                                         |                                              |                  |                  |                 |                  |                  |       |
| 1          | Concho County        | 05/16/2024         |                                                              | 05/15/2024                         | 05/16/2024                          |                                       |                                         | 1                                            |                  |                  |                 |                  |                  | 1     |
| 1          | Cooke County         | 05/25/2024         |                                                              | 05/26/2024                         | 05/28/2024                          |                                       | 05/28/2024                              |                                              |                  |                  |                 |                  |                  |       |
| 1          | Coryell County       | 05/04/2024         | 05/24/2024 05/29/2024                                        | 05/02/2024                         | 05/05/2024                          |                                       |                                         |                                              |                  |                  |                 |                  |                  | 1     |
| 1          | City of Garland      | 04/26/20224        |                                                              |                                    | 05/31/2024                          |                                       |                                         |                                              |                  |                  |                 |                  |                  |       |
| 1          | City of Richardson   | 05/28/2024         |                                                              |                                    | 05/29/2024                          |                                       |                                         |                                              |                  |                  |                 |                  |                  |       |
| 1          | Dallas County        | 05/28/2024         |                                                              | 05/30/2024                         | 05/28/2024                          |                                       |                                         |                                              |                  |                  |                 |                  |                  |       |
| 1          | Delta County         | 05/09/2024         | 05/13/2024                                                   | 05/20/2024                         | 05/13/2024 05/17/2024               |                                       | 05/13/2024                              |                                              |                  |                  |                 |                  |                  |       |
| 1          | City of Flower Mound | 04/26/2024         | 05/30/2024 05/30/2024<br>06/06/2024 06/07/2024<br>06/11/2024 |                                    |                                     |                                       |                                         |                                              |                  |                  |                 |                  |                  |       |
| 1          | City of Lewisville   | 05/28/2024         |                                                              |                                    | 05/28/2024                          |                                       |                                         |                                              |                  |                  |                 |                  |                  |       |
| 1          | City of Little Elm   | 05/28/2024         | 06/04/2024                                                   |                                    |                                     |                                       |                                         |                                              |                  |                  |                 |                  |                  |       |
| 1          | Denton County        | 04/26/2024         | 06/03/2024 06/06/2024<br>06/07/2024                          | 05/26/2024                         | 05/28/2024                          |                                       |                                         |                                              |                  |                  |                 |                  |                  |       |
| 1          | DeWitt County        | 04/26/2024         |                                                              | 05/02/2024                         |                                     |                                       |                                         |                                              |                  |                  |                 |                  |                  |       |
| 1          | Dickens County       | 04/26/2024         |                                                              | 04/30/2024                         |                                     |                                       |                                         |                                              |                  |                  |                 |                  |                  |       |
| 1          | Eastland County      | 05/04/2024         | 05/06/2024                                                   | 05/07/2024                         | 05/05/2024                          |                                       | 05/05/2024                              |                                              |                  |                  |                 |                  |                  |       |

| Total      |                                  | Date(s)            |                                                                         |                                    | Date Disaster                       |                                       |                                         |                                              | Individu         | ual Assistanc    | e Dates         | Public           | Assistance I     | Dates           |
|------------|----------------------------------|--------------------|-------------------------------------------------------------------------|------------------------------------|-------------------------------------|---------------------------------------|-----------------------------------------|----------------------------------------------|------------------|------------------|-----------------|------------------|------------------|-----------------|
| JDX<br>165 | County / City                    | Incident<br>Period | Date DSO Received                                                       | Date Governor<br>Disaster Declared | Declarations Issued /<br>Rec'd      | Date Acknowledge<br>Letters (DD) Sent | Date Letter to the<br>Governor Received | Acknowledge Letters<br>(Governor Rec'd) Sent | PDA<br>Requested | PDA<br>Scheduled | PDA<br>Complete | PDA<br>Requested | PDA<br>Scheduled | PDA<br>Complete |
| 1          | Ellis County                     | 04/26/2024         | 05/20/2024                                                              | 04/30/2024                         | 05/01/2024                          |                                       |                                         |                                              |                  |                  |                 |                  |                  |                 |
| 1          | City of Golinda                  | 04/26/2024         |                                                                         |                                    | 05/15/2024                          |                                       | 05/15/2024                              |                                              |                  |                  |                 |                  |                  |                 |
| 1          | City of Lott                     | 04/26/2024         |                                                                         |                                    | 05/15/2024 05/21/2024               | 05/21/2024                            | 05/15/2024                              |                                              |                  |                  |                 |                  |                  |                 |
| 1          | City of Marlin                   | 04/26/2024         |                                                                         |                                    | 05/23/2024                          |                                       | 05/23/2024                              |                                              |                  |                  |                 |                  |                  |                 |
| 1          | City of Rosebud                  | 04/26/2024         |                                                                         |                                    | 05/21/2024                          |                                       | 05/13/2024                              |                                              |                  |                  |                 |                  |                  |                 |
| 1          | Falls County                     | 04/26/2024         | 05/13/2024                                                              | 05/02/2024                         | 05/09/2024 05/15/2024               |                                       | 05/08/2024                              |                                              |                  |                  |                 |                  |                  |                 |
| 1          | Fannin County                    | 05/09/2024         |                                                                         | 05/30/2024                         | 05/28/2024                          |                                       |                                         |                                              |                  |                  |                 |                  |                  |                 |
| 1          | Fayette County                   | 04/26/2024         |                                                                         | 05/02/2024                         |                                     |                                       |                                         |                                              |                  |                  |                 |                  |                  |                 |
| 1          | Freestone County                 | 04/26/2024         | 05/16/2024                                                              | 04/30/2024                         | 05/16/2024 05/20/2024               |                                       | 05/16/2024                              |                                              |                  |                  |                 |                  |                  |                 |
| 1          | Galveston County                 | 04/26/2024         |                                                                         | 04/30/2024                         | 06/06/2024                          |                                       |                                         |                                              |                  |                  |                 |                  |                  |                 |
| 1          | Gillespie County                 | 04/26/2024         |                                                                         | 05/02/2024                         |                                     |                                       |                                         |                                              |                  |                  |                 |                  |                  |                 |
| 1          | Gonzales County                  | 04/26/2024         |                                                                         | 05/02/2024                         |                                     |                                       |                                         |                                              |                  |                  |                 |                  |                  |                 |
| 1          | Gregg County                     | 04/26/2024         |                                                                         | 05/02/2024                         |                                     |                                       |                                         |                                              |                  |                  |                 |                  |                  |                 |
| 1          | Grimes County                    | 04/28/2024         | 05/07/2024 05/14/2024                                                   | 04/30/2024                         | 05/02/2024                          |                                       |                                         |                                              |                  |                  |                 |                  |                  |                 |
| 1          | Guadalupe County                 | 04/26/2024         |                                                                         | 05/02/2024                         |                                     |                                       |                                         |                                              |                  |                  | İ               | İ                |                  |                 |
| 1          | Hamilton County                  | 04/26/2024         | 05/16/2024 06/04/2024                                                   | 05/02/2024                         | 05/05/2024                          |                                       | 05/05/2024<br>05/14/2024                |                                              |                  |                  |                 |                  |                  |                 |
| 1          | Hardin County                    | 05/02/2024         | 05/10/2024 05/22/2024                                                   | 05/02/2024                         | 05/02/2024 05/16/2024<br>05/21/2024 |                                       |                                         |                                              |                  |                  |                 |                  |                  |                 |
| 1          | City of Bunker Hill Village      | 05/16/2024         |                                                                         |                                    | 05/17/2024                          |                                       |                                         |                                              |                  |                  |                 |                  |                  |                 |
| 1          | City of Hilshire Village         | 05/16/2024         |                                                                         |                                    | 05/17/2024                          |                                       |                                         |                                              |                  |                  |                 |                  |                  |                 |
| 1          | City of Houston                  | 05/02/2024         | 05/17/2024 05/19/2024<br>05/21/2024 05/22/2024<br>05/23/2024 05/29/2024 |                                    | 05/17/2024                          |                                       | 05/17/2024                              |                                              |                  |                  |                 |                  |                  |                 |
| 1          | City of Hunters Creek<br>Village | 05/16/2024         |                                                                         |                                    | 05/17/2024                          |                                       |                                         |                                              |                  |                  |                 |                  |                  |                 |
| 1          | City of Piney Point Village      | 05/16/2024         |                                                                         |                                    | 05/17/2024                          |                                       |                                         |                                              |                  |                  |                 |                  |                  |                 |
| 1          | City of Spring Valley            | 05/16/2024         |                                                                         |                                    | 05/17/2024                          |                                       |                                         |                                              |                  |                  |                 |                  |                  |                 |
| 1          | City of Waller                   | 05/16/2024         |                                                                         |                                    | 05/20/2024                          |                                       |                                         |                                              |                  |                  |                 |                  |                  |                 |
| 1          | Harris County                    | 04/30/2024         | 05/07/2024 05/19/2024                                                   | 04/30/2024                         | 05/02/2024 05/17/2024               |                                       |                                         |                                              |                  |                  |                 |                  |                  |                 |
| 1          | Haskell County                   | 04/26/2024         |                                                                         | 04/30/2024                         |                                     |                                       |                                         |                                              |                  |                  |                 |                  |                  |                 |
| 1          | Hays County                      | 05/09/2024         | 05/21/2024                                                              | 05/02/2024                         | 05/10/2024                          |                                       | 05/10/2024                              |                                              |                  |                  |                 |                  |                  |                 |
| 1          | City of Caney City               | 05/26/2024         |                                                                         |                                    | 05/26/2024                          |                                       |                                         |                                              |                  |                  |                 |                  |                  |                 |
| 1          | City of Coffee City              | 04/26/2024         |                                                                         |                                    | 05/23/2024                          |                                       |                                         |                                              |                  |                  |                 |                  |                  |                 |
| 1          | City of Log Cabin                | 05/26/2024         |                                                                         |                                    | 05/26/2024                          |                                       |                                         |                                              |                  |                  |                 |                  |                  |                 |
| 1          | City of Murchison                | 04/26/2024         |                                                                         | Ì                                  | 05/28/2024                          |                                       |                                         |                                              |                  |                  |                 |                  |                  | [               |
| 1          | City of Star Harbor              | 04/26/2024         |                                                                         | Ì                                  | 06/03/2024                          |                                       |                                         |                                              |                  |                  |                 |                  |                  |                 |
| 1          | Henderson County                 | 04/26/2024         |                                                                         | 05/02/2024                         | 05/23/2024                          |                                       | 05/23/2024                              |                                              | 1                | 1                | t               | İ                | 1                | r               |
| 1          | Hill County                      | 04/26/2024         | 05/02/2024                                                              | 04/30/2024                         | 05/01/2024                          |                                       | 04/24/2024                              |                                              |                  |                  | İ               | İ                |                  |                 |
| 1          | City of Levelland                | 05/29/2024         |                                                                         | 1                                  | 05/29/2024 06/03/2024               |                                       | 05/29/2024                              |                                              |                  |                  |                 |                  |                  | <u> </u>        |
| 1          | Hockley County                   | 04/26/2024         | 05/31/2024 06/02/2024<br>06/03/2024 06/10/2024                          | 05/30/2024                         | 05/29/2024 06/04/2024<br>06/24/2024 |                                       | 05/31/2024                              |                                              |                  |                  |                 |                  |                  |                 |
| 1          | Hood County                      | 04/27/2024         |                                                                         | 04/30/2024                         |                                     |                                       |                                         |                                              |                  |                  |                 |                  |                  |                 |
| 1          | Hopkins County                   | 04/26/2024         | 06/07/2024 06/19/2024<br>06/24/2024                                     | 06/13/2024                         | 06/06/2024 06/10/2024               |                                       | 06/06/2024                              |                                              |                  |                  |                 |                  |                  |                 |
| 1          | Houston County                   | 04/28/2024         |                                                                         | 05/02/2024                         | 05/07/2024 05/14/2024               |                                       | 05/10/2024                              |                                              |                  |                  |                 |                  |                  |                 |
| 1          | Hunt County                      | 04/26/2024         |                                                                         | 04/30/2024                         | 04/27/2024                          |                                       |                                         |                                              |                  |                  |                 |                  |                  |                 |
| 1          | Jasper County                    | 04/26/2024         |                                                                         | 05/02/2024                         |                                     |                                       |                                         |                                              |                  |                  |                 |                  |                  |                 |
| 1          | Jefferson County                 | 04/26/2024         |                                                                         | 05/02/2024                         |                                     |                                       |                                         |                                              |                  |                  |                 |                  |                  |                 |
| 1          | Johnson County                   | 05/05/2024         | 05/07/2024 05/07/2024<br>05/08/2024 05/08/2024                          | 05/02/2024                         | 05/06/2024                          |                                       |                                         |                                              |                  |                  |                 |                  |                  |                 |
| 1          | Jones County                     | 04/26/2024         | 05/14/2024                                                              | 05/20/2024                         | 05/13/2024                          |                                       | 05/13/2024                              |                                              |                  |                  |                 |                  |                  |                 |
| 1          | Karnes County                    | 04/26/2024         |                                                                         | 05/02/2024                         |                                     |                                       |                                         |                                              |                  |                  |                 |                  |                  |                 |
| 1          | Kaufman County                   | 04/26/2024         | 05/06/2024                                                              | 04/30/2024                         | 05/01/2024 05/28/2024               |                                       | 06/01/2024                              |                                              |                  |                  |                 |                  |                  |                 |
| 1          | Kendall County                   | 04/26/2024         |                                                                         | 05/02/2024                         |                                     |                                       |                                         |                                              |                  |                  |                 |                  |                  |                 |

| Total      |                      | Date(s)            |                                                |                                    | Date Disaster                                  |                                       |                                         |                                              | Individu         | al Assistanc     | e Dates         | Public           | Assistance I     | Dates           |
|------------|----------------------|--------------------|------------------------------------------------|------------------------------------|------------------------------------------------|---------------------------------------|-----------------------------------------|----------------------------------------------|------------------|------------------|-----------------|------------------|------------------|-----------------|
| JDX<br>165 | County / City        | Incident<br>Period | Date DSO Received                              | Date Governor<br>Disaster Declared | Declarations Issued /<br>Rec'd                 | Date Acknowledge<br>Letters (DD) Sent | Date Letter to the<br>Governor Received | Acknowledge Letters<br>(Governor Rec'd) Sent | PDA<br>Requested | PDA<br>Scheduled | PDA<br>Complete | PDA<br>Requested | PDA<br>Scheduled | PDA<br>Complete |
| 1          | Kerr County          | 04/26/2024         |                                                | 05/02/2024                         |                                                |                                       |                                         |                                              |                  |                  |                 |                  |                  |                 |
| 1          | Kimble County        | 04/26/2024         |                                                | 05/02/2024                         |                                                |                                       |                                         |                                              |                  |                  |                 |                  |                  |                 |
| 1          | Knox County          | 04/26/2024         |                                                | 04/30/2024                         |                                                |                                       |                                         |                                              |                  |                  |                 |                  |                  |                 |
| 1          | Lamar County         | 05/08/2024         |                                                | 05/20/2024                         | 05/16/2024 05/22/2024                          |                                       | 05/21/2024                              |                                              |                  |                  |                 |                  |                  |                 |
| 1          | Lampasas County      | 05/05/2024         | 05/10/2024                                     | 05/02/2024                         | 05/06/2024                                     |                                       | 05/10/2024                              |                                              |                  |                  |                 |                  |                  |                 |
| 1          | Lavaca County        | 04/26/2024         |                                                | 05/02/2024                         |                                                |                                       |                                         |                                              |                  |                  |                 |                  |                  |                 |
| 1          | Lee County           | 04/26/2024         |                                                | 05/02/2024                         |                                                |                                       |                                         |                                              |                  |                  |                 |                  |                  |                 |
| 1          | Leon County          | 05/01/2024         | 05/15/2024 05/21/2024<br>06/03/2024 06/18/2024 | 04/30/2024                         | 05/02/2024 05/06/2024<br>05/13/2024 06/10/2024 |                                       | 05/02/2024<br>05/06/2024                |                                              |                  |                  |                 |                  |                  |                 |
| 1          | City of Cleveland    | 04/30/2024         |                                                |                                    | 05/03/2024 05/13/2024                          |                                       |                                         |                                              |                  |                  |                 |                  |                  |                 |
| 1          | City of Liberty      | 04/26/2024         |                                                |                                    | 04/30/2024                                     |                                       |                                         |                                              |                  |                  |                 |                  |                  |                 |
| 1          | City of Plum Grove   | 04/26/2024         |                                                |                                    | 05/02/2024                                     |                                       |                                         |                                              |                  |                  |                 |                  |                  |                 |
| 1          | Liberty County       | 04/29/2024         |                                                | 04/30/2024                         | 04/30/2024 05/08/2024<br>05/10/2024 06/06/2024 |                                       |                                         |                                              |                  |                  |                 |                  |                  |                 |
| 1          | City of Kosse        | 04/26/2024         |                                                |                                    | 05/23/2024                                     |                                       | 05/23/2024                              |                                              |                  |                  |                 |                  |                  |                 |
| 1          | City of Thornton     | 05/09/2024         |                                                |                                    | 05/28/2024                                     |                                       | 05/28/2024                              |                                              |                  |                  |                 |                  |                  |                 |
| 1          | Limestone County     | 04/26/2024         | 05/14/2024                                     | 04/30/2024                         | 05/15/2024                                     |                                       | 05/15/2024                              |                                              |                  |                  |                 |                  |                  |                 |
| 1          | Llano County         | 04/26/2024         |                                                | 05/02/2024                         |                                                |                                       |                                         |                                              |                  |                  |                 |                  |                  |                 |
| 1          | Lynn County          | 05/29/2024         | 06/12/2024                                     | 05/30/2024                         | 05/29/2024 06/04/2024                          |                                       | 06/01/2024                              | 1                                            |                  |                  |                 |                  |                  |                 |
| 1          | Madison County       | 04/28/2024         | 05/23/2024                                     | 04/30/2024                         | 05/01/2024 05/07/2024                          |                                       | 05/07/2024                              |                                              |                  |                  |                 |                  |                  |                 |
| 1          | Mason County         | 04/26/2024         |                                                | 05/02/2024                         |                                                |                                       |                                         |                                              |                  |                  |                 |                  |                  |                 |
| 1          | McCulloch County     | 04/26/2024         |                                                | 05/15/2024                         | 05/20/2024                                     |                                       |                                         |                                              |                  |                  |                 |                  |                  |                 |
| 1          | McLennan County      | 04/26/2024         | 05/03/2024                                     | 04/30/2024                         | 05/03/2024 05/07/2024                          |                                       | 05/03/2024                              |                                              |                  |                  |                 |                  |                  |                 |
| 1          | Medina County        | 04/26/2024         |                                                | 05/02/2024                         |                                                |                                       |                                         |                                              |                  |                  |                 |                  |                  |                 |
| 1          | Menard County        | 04/26/2024         |                                                | 05/15/2024                         | 05/09/2024                                     |                                       |                                         |                                              |                  |                  |                 |                  |                  |                 |
| 1          | Midland County       | 05/30/2024         |                                                | 06/05/2024                         | 06/03/2024                                     |                                       | 06/03/2024                              |                                              |                  |                  |                 |                  |                  |                 |
| 1          | Milam County         | 04/26/2024         | 05/01/2024 06/12/2024                          | 05/02/2024                         | 05/21/20204                                    |                                       |                                         |                                              |                  |                  |                 |                  |                  | -               |
| 1          | Mills County         | 04/26/2024         | 05/16/2024                                     | 05/07/2024                         | 05/06/2024                                     |                                       | 05/14/2024                              |                                              |                  |                  |                 |                  |                  |                 |
| 1          | Montague County      | 04/26/2024         | 00,10,2021                                     | 05/26/2024                         | 06/05/2024                                     |                                       | 00/11/2021                              |                                              |                  |                  |                 |                  |                  |                 |
| 1          | Montgomery County    | 04/29/2024         | 05/17/2024                                     | 04/30/2024                         | 05/02/2024                                     |                                       |                                         |                                              |                  |                  |                 |                  |                  |                 |
| 1          | Morris County        | 04/26/2024         | 00/11/2024                                     | 04/30/2024                         | 06/12/2024                                     |                                       |                                         |                                              |                  |                  |                 |                  |                  |                 |
| 1          | Nacogdoches County   | 04/26/2024         | 06/03/2024 06/04/2024<br>06/07/2024            | 05/02/2024                         | 05/31/2024                                     |                                       | 05/31/2024                              |                                              |                  |                  |                 |                  |                  |                 |
| 1          | City of Oak Valley   | 04/26/2024         | 05/13/2024                                     |                                    | 05/31/2024                                     |                                       |                                         |                                              |                  |                  |                 |                  |                  |                 |
| 1          | Navarro County       | 04/26/2024         | 05/09/2024                                     | 04/30/2024                         | 05/06/2024 05/13/2024                          |                                       |                                         |                                              |                  |                  |                 |                  |                  |                 |
| 1          | Newton County        | 04/26/2024         |                                                | 05/02/2024                         | 05/14/2024                                     |                                       |                                         |                                              |                  |                  |                 |                  |                  | t               |
| 1          | Orange County        | 04/26/2024         |                                                | 05/02/2024                         | 05/16/2024                                     |                                       | 1                                       | 1                                            |                  |                  |                 |                  |                  | 1               |
| 1          | Panola County        | 04/26/2024         |                                                | 05/02/2024                         | 06/04/2024                                     |                                       | 06/04/2024                              |                                              |                  |                  |                 |                  |                  | t               |
| 1          | City of Livingston   | 04/29/2024         | 05/07/2024                                     |                                    | 05/02/2024 05/09/2024<br>06/07/2024            |                                       |                                         |                                              |                  |                  |                 |                  |                  |                 |
| 1          | City of Onalaska     | 04/26/2024         |                                                |                                    | 05/13/2024                                     |                                       |                                         |                                              |                  |                  |                 |                  |                  |                 |
| 1          | Polk County          | 04/26/2024         | 05/04/2024                                     | 04/30/2024                         | 04/29/2024 05/03/2024                          |                                       | 05/14/2024                              | İ                                            |                  |                  |                 |                  |                  |                 |
| 1          | Rains County         | 04/26/2024         |                                                | 1                                  | 06/21/2024                                     |                                       | 06/21/2024                              | 1                                            |                  |                  |                 |                  |                  |                 |
| 1          | Red River County     | 05/08/2024         | 06/17/2024                                     | 06/05/2024                         | 06/05/2024 06/10/2024                          |                                       | 06/05/2024                              | 1                                            |                  |                  |                 |                  |                  |                 |
| 1          | Robertson County     | 04/26/2024         |                                                | 05/02/2024                         | 05/15/2024                                     |                                       | 05/15/2024                              | 1                                            |                  |                  |                 |                  |                  | 1               |
| 1          | Rockwall County      | 05/28/2024         |                                                | 05/30/2024                         | 05/28/2024                                     |                                       |                                         |                                              |                  |                  |                 |                  |                  | <u> </u>        |
| . 1        | Rusk County          | 04/26/2024         |                                                | 05/02/2024                         |                                                |                                       | 06/05/2024                              |                                              |                  |                  |                 |                  |                  | <u> </u>        |
| 1          | City of Hemphill     |                    |                                                |                                    | 05/31/2024                                     |                                       |                                         |                                              |                  |                  |                 |                  |                  |                 |
| 1          | City of Pineland     | 04/26/2024         |                                                |                                    | 05/31/2024                                     |                                       |                                         |                                              |                  |                  |                 |                  |                  |                 |
| 1          | Sabine County        | 04/26/2024         | 06/05/2024 06/07/2024                          | 05/02/2024                         | 05/31/2024 06/10/2024                          |                                       |                                         |                                              |                  |                  |                 |                  |                  | <u> </u>        |
| 1          | San Augustine County | 04/26/2024         | 00,00/2024 00/01/2024                          | 05/02/2024                         | 00/01/2024 00/10/2024                          |                                       |                                         |                                              |                  |                  |                 |                  |                  |                 |
| 1          | San Jacinto County   | 04/28/2024         | 04/29/2024                                     | 04/30/2024                         | 04/29/2024 05/06/2024                          |                                       | 04/29/2024                              |                                              |                  |                  |                 |                  |                  |                 |
| 1          | San Saba County      | 04/26/2024         | 05/16/2024                                     | 05/15/2024                         | 05/07/2024                                     |                                       | 05/14/2024                              |                                              |                  |                  |                 |                  |                  |                 |
| 1          | -                    |                    |                                                |                                    |                                                |                                       |                                         |                                              |                  |                  |                 |                  |                  |                 |
| 1          | Shelby County        | 04/26/2024         | 06/02/2024                                     | 05/02/2024                         | 06/02/2024 06/07/2024                          |                                       | 06/02/2024                              | I                                            | l                | l                |                 | l                | l                |                 |

| Total      |                    | Date(s)            |                                                                         | Date Governor     | Date Disaster                       | Date Acknowledge  | Date Letter to the       | Acknowledge Letters   | Individu         | al Assistance    | e Dates         | Public           | Assistance I     | Dates           |
|------------|--------------------|--------------------|-------------------------------------------------------------------------|-------------------|-------------------------------------|-------------------|--------------------------|-----------------------|------------------|------------------|-----------------|------------------|------------------|-----------------|
| JDX<br>165 | County / City      | Incident<br>Period | Date DSO Received                                                       | Disaster Declared | Declarations Issued /<br>Rec'd      | Letters (DD) Sent | Governor Received        | (Governor Rec'd) Sent | PDA<br>Requested | PDA<br>Scheduled | PDA<br>Complete | PDA<br>Requested | PDA<br>Scheduled | PDA<br>Complete |
| 1          | City of Tyler      | 04/26/2024         |                                                                         |                   | 06/10/2024                          |                   |                          |                       |                  |                  |                 |                  |                  |                 |
| 1          | Smith County       | 04/26/2024         |                                                                         | 05/02/2024        | 05/24/2024                          |                   | 05/30/2024               |                       |                  |                  |                 |                  |                  |                 |
| 1          | Somervell County   | 04/26/2024         |                                                                         | 04/30/2024        |                                     |                   |                          |                       |                  |                  |                 |                  |                  |                 |
| 1          | Sterling County    | 05/22/2024         |                                                                         |                   | 06/26/2024                          |                   |                          |                       |                  |                  |                 |                  |                  |                 |
| 1          | City of Sonora     | 04/26/2024         |                                                                         |                   | 05/15/2024 06/13/2024               |                   |                          |                       |                  |                  |                 |                  |                  |                 |
| 1          | Sutton County      | 04/24/2024         |                                                                         | 05/15/2024        |                                     |                   |                          |                       |                  |                  |                 |                  |                  |                 |
| 1          | Tarrant County     | 04/26/2024         |                                                                         | 04/30/2024        |                                     |                   |                          |                       |                  |                  |                 |                  |                  |                 |
| 1          | Terrell County     |                    |                                                                         | 06/05/2024        | 06/03/2024 06/10/2024               |                   | 06/10/2024               |                       |                  |                  |                 |                  |                  |                 |
| 1          | Titus County       | 04/26/2024         | 06/24/2024                                                              | 06/13/2024        | 06/05/2024                          |                   |                          |                       |                  |                  |                 |                  |                  |                 |
| 1          | Travis County      | 04/26/2024         |                                                                         | 05/02/2024        |                                     |                   |                          |                       |                  |                  |                 |                  |                  |                 |
| 1          | Trinity County     | 04/28/2024         | 04/30/2024 05/03/2024<br>05/06/2024 05/07/2024<br>05/08/2024 05/12/2024 | 04/30/2024        | 04/29/2024 05/06/2024<br>06/04/2024 |                   | 04/29/2024               |                       |                  |                  |                 |                  |                  |                 |
| 1          | Tyler County       | 04/28/2024         | 05/09/2024                                                              | 04/30/2024        | 04/30/2024                          |                   |                          |                       |                  |                  |                 |                  |                  |                 |
| 1          | Van Zandt County   | 04/26/2024         |                                                                         | 05/02/2024        | 05/16/2024 05/28/2024               |                   | 05/22/2024<br>05/29/2024 |                       |                  |                  |                 |                  |                  |                 |
| 1          | City of Huntsville | 04/29/2024         |                                                                         |                   | 05/02/2024 05/09/2024               |                   |                          |                       |                  |                  |                 |                  |                  |                 |
| 1          | Walker County      | 04/28/2024         | 04/30/2024 05/08/2024                                                   | 04/30/2024        | 04/29/2024                          |                   | 04/29/2024               |                       |                  |                  |                 |                  |                  |                 |
| 1          | City of Waller     | 05/16/2024         |                                                                         |                   | 05/20/2024                          |                   |                          |                       |                  |                  |                 |                  |                  |                 |
| 1          | Waller County      | 04/26/2024         | 05/23/2024                                                              | 05/02/2024        | 05/22/2024                          |                   |                          |                       |                  |                  |                 |                  |                  |                 |
| 1          | Washington County  | 04/26/2024         |                                                                         | 05/02/2024        | 05/17/2024 05/22/2024               |                   | 05/17/2024               |                       |                  |                  |                 |                  |                  |                 |
| 1          | Wichita County     | 04/26/2024         |                                                                         | 04/30/2024        | 05/14/2024                          |                   |                          |                       |                  |                  |                 |                  |                  |                 |
| 1          | Williamson County  | 04/26/2024         |                                                                         | 05/02/2024        |                                     |                   |                          |                       |                  |                  |                 |                  |                  |                 |
| 1          | Wilson County      | 04/26/2024         |                                                                         | 05/02/2024        |                                     |                   |                          |                       |                  |                  |                 |                  |                  |                 |