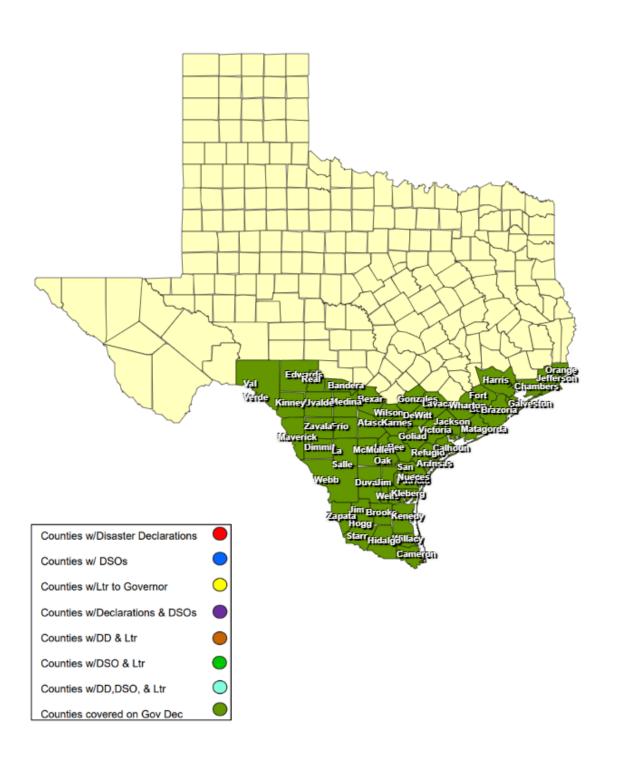

# 24-0015 17JUN Tropical Weather as of 06/27/2024

## **RECOVERY SUMMARY**

| Total |                            | Date(s)    |            | 1                 | Date Disaster                        |                   | JOHNAKI                                 |                       | Individu  | ıal Assistance | Dates    | Public Assistance Dates |           |          |  |
|-------|----------------------------|------------|------------|-------------------|--------------------------------------|-------------------|-----------------------------------------|-----------------------|-----------|----------------|----------|-------------------------|-----------|----------|--|
| JDX   | County / City              | Incident   | Date DSO   | Date Governor     | Date Disaster  Declarations Issued / | Date Acknowledge  | Date Letter to the<br>Governor Received | Acknowledge Letters   | PDA       | PDA            | PDA      | PDA                     | PDA       |          |  |
| 62    | , ,                        | Period     | Received   | Disaster Declared | Rec'd                                | Letters (DD) Sent |                                         | (Governor Rec'd) Sent | Requested | Scheduled      | Complete | Requested               | Scheduled | Complete |  |
| 1     | Aransas County             | 06/17/2024 |            | 06/19/2024        | 06/21/2024                           |                   | 06/21/2024                              |                       |           |                |          |                         |           |          |  |
| 1     | Atascosa County            | 06/17/2024 |            | 06/19/2024        |                                      |                   |                                         |                       |           |                |          |                         |           |          |  |
| 1     | Bandera County             | 06/17/2024 |            | 06/19/2024        |                                      |                   |                                         |                       |           |                |          |                         |           |          |  |
| 1     | Bee County                 | 06/17/2024 |            | 06/19/2024        |                                      |                   |                                         |                       |           |                |          |                         |           |          |  |
| 1     | Bexar County               | 06/17/2024 |            | 06/19/2024        |                                      |                   |                                         |                       |           |                |          |                         |           |          |  |
| 1     | Brazoria County            | 06/17/2024 |            | 06/19/2024        |                                      |                   |                                         |                       |           |                |          |                         |           |          |  |
| 1     | Brooks County              | 06/17/2024 |            | 06/19/2024        |                                      |                   |                                         |                       |           |                |          |                         |           |          |  |
| 1     | Calhoun County             | 06/17/2024 |            | 06/19/2024        |                                      |                   |                                         |                       |           |                |          |                         |           |          |  |
| 1     | City of Port Isabel        | 06/17/2024 |            |                   | 06/17/2024                           |                   | 06/17/2024                              |                       |           |                |          |                         |           |          |  |
| 1     | City of Rancho Viejo       | 06/17/2024 |            |                   | 06/17/2024                           |                   | 06/17/2024                              |                       |           |                |          |                         |           |          |  |
| 1     | City of South Padre Island | 06/17/2024 | 06/25/2024 |                   | 06/17/2024                           |                   | 06/17/2024                              |                       |           |                |          |                         |           |          |  |
| 1     | Cameron County             | 06/17/2024 | 06/25/2024 | 06/19/2024        | 06/17/2024                           |                   | 06/17/2024                              |                       |           |                |          |                         |           |          |  |
| 1     | Chambers County            | 06/17/2024 |            | 06/19/2024        |                                      |                   |                                         |                       |           |                |          |                         |           |          |  |
| 1     | DeWitt County              | 06/17/2024 |            | 06/19/2024        |                                      |                   |                                         |                       |           |                |          |                         |           |          |  |
| 1     | Dimmit County              | 06/17/2024 |            | 06/19/2024        |                                      |                   |                                         |                       |           |                |          |                         |           |          |  |
| 1     | Duval County               | 06/17/2024 |            | 06/19/2024        |                                      |                   |                                         |                       |           |                |          |                         |           |          |  |
| 1     | Edwards County             | 06/17/2024 |            | 06/19/2024        |                                      |                   |                                         | _                     |           |                |          |                         |           |          |  |
| 1     | Fort Bend County           | 06/17/2024 |            | 06/19/2024        |                                      |                   |                                         |                       |           |                |          |                         |           |          |  |
| 1     | Frio County                | 06/17/2024 |            | 06/19/2024        |                                      |                   |                                         |                       |           |                |          |                         |           |          |  |
| 1     | Galveston County           | 06/17/2024 |            | 06/19/2024        | 06/20/2024                           |                   |                                         |                       |           |                |          |                         |           |          |  |
| 1     | Goliad County              | 06/17/2024 |            | 06/19/2024        |                                      |                   |                                         |                       |           |                |          |                         |           |          |  |
| 1     | Gonzales County            | 06/17/2024 |            | 06/19/2024        |                                      |                   |                                         |                       |           |                |          |                         |           |          |  |
| 1     | Harris County              | 06/17/2024 |            | 06/19/2024        |                                      |                   |                                         |                       |           |                |          |                         |           |          |  |
| 1     | City of Alton              | 06/18/2024 | 06/20/2024 |                   |                                      |                   |                                         |                       |           |                |          |                         |           |          |  |
| 1     | City of Edinburg           | 06/17/2024 |            |                   | 06/25/2024                           |                   | 06/25/2024                              |                       |           |                |          |                         |           |          |  |
| 1     | City of Elsa               | 06/19/2024 | 06/21/2024 |                   | 06/20/2024                           |                   | 06/21/2024                              |                       |           |                |          |                         |           |          |  |
| 1     | City of Mission            | 06/19/2024 |            |                   | 06/19/2024                           |                   | 06/19/2024                              |                       |           |                |          |                         |           |          |  |
| 1     | City of Palmview           | 06/19/2024 |            |                   | 06/20/2024                           |                   | 06/20/2024                              |                       |           |                |          |                         |           |          |  |
| 1     | City of Pharr              | 06/20/2024 | 06/25/2024 |                   | 06/20/2024                           |                   | 06/20/2024                              |                       |           |                |          |                         |           |          |  |
| 1     | Hidalgo County             | 06/19/2024 | 06/24/2024 | 06/19/2024        | 06/20/2024                           |                   | 06/20/2024                              |                       |           |                |          |                         |           |          |  |
| 1     | Jackson County             | 06/17/2024 |            | 06/19/2024        |                                      |                   |                                         |                       |           |                |          |                         |           |          |  |
| 1     | Jefferson County           | 06/17/2024 |            | 06/19/2024        |                                      |                   |                                         |                       |           |                |          |                         |           |          |  |
| 1     | Jim Hogg County            | 06/17/2024 |            | 06/19/2024        |                                      |                   |                                         |                       |           |                |          |                         |           |          |  |
| 1     | Jim Wells County           | 06/17/2024 |            | 06/19/2024        |                                      |                   |                                         |                       |           |                |          |                         |           |          |  |
| 1     | Karnes County              | 06/17/2024 |            | 06/19/2024        |                                      |                   |                                         |                       |           |                |          |                         |           |          |  |
| 1     | Kenedy County              | 06/17/2024 |            | 06/19/2024        |                                      |                   |                                         |                       |           |                |          |                         |           |          |  |
| 1     | Kinney County              | 06/17/2024 |            | 06/19/2024        |                                      |                   |                                         |                       |           |                |          |                         |           | 1        |  |
| 1     | City of Kingsville         | 06/19/2024 |            |                   | 06/20/2024                           |                   | 06/26/2024                              |                       |           |                |          |                         |           |          |  |
| 1     | Kleberg County             | 06/17/2024 |            | 06/19/2024        | 06/19/2024                           |                   | 06/19/2024                              |                       |           |                |          |                         |           |          |  |
| 1     | La Salle County            | 06/17/2024 |            | 06/19/2024        |                                      |                   |                                         |                       |           |                |          |                         |           |          |  |
| 1     | Lavaca County              | 06/17/2024 |            | 06/19/2024        |                                      |                   |                                         |                       |           |                |          |                         |           |          |  |
| 1     | Live Oak County            | 06/17/2024 |            | 06/19/2024        |                                      |                   |                                         |                       |           |                |          |                         |           |          |  |
| 1     | Matagorda County           | 06/17/2024 |            | 06/19/2024        | 06/26/2024                           |                   |                                         |                       |           |                |          |                         |           |          |  |
| 1     | Maverick County            | 06/17/2024 |            | 06/19/2024        |                                      |                   |                                         |                       |           |                |          |                         |           | 1        |  |
| 1     | McMullen County            | 06/17/2024 |            | 06/19/2024        |                                      |                   |                                         |                       |           |                |          |                         |           |          |  |
| 1     | Medina County              | 06/17/2024 |            | 06/19/2024        | 0.0100.                              |                   | 00/04/22                                |                       |           |                |          |                         |           | 1        |  |
| 1     | City of Corpus Christi     | 06/17/2024 |            | 00/40:            | 06/20/2024                           |                   | 06/21/2024                              |                       |           |                |          |                         |           | 1        |  |
| 1     | Nueces County              | 06/17/2024 |            | 06/19/2024        | 06/18/2024 06/24/2024                |                   | 06/18/2024                              |                       |           |                |          |                         |           |          |  |
| 1     | Orange County              | 06/17/2024 |            | 06/19/2024        |                                      |                   |                                         |                       |           |                |          |                         |           |          |  |
| 1     | Real County                | 06/17/2024 |            | 06/19/2024        | 00/05/0004                           |                   | 00/05/0004                              |                       | ļ         |                |          |                         |           |          |  |
| 1     | Refugio County             | 06/17/2024 |            | 06/19/2024        | 06/25/2024                           |                   | 06/25/2024                              |                       | <u> </u>  |                |          |                         |           |          |  |

### **RECOVERY SUMMARY**

| Total     |                     | Date(s)                                                                                                         | Date DSO                 | Date Governor    | Date Disaster    | Date Acknowledge | Date Letter to the | Acknowledge Letters | Individu        | ual Assistance | Dates | Public Assistance Dates |  |  |
|-----------|---------------------|-----------------------------------------------------------------------------------------------------------------|--------------------------|------------------|------------------|------------------|--------------------|---------------------|-----------------|----------------|-------|-------------------------|--|--|
| JDX<br>62 | County / City       | City Incident Period Received Disaster Declared Declarations Issued / Rec'd Letters (DD) Sent Governor Received | (Governor Rec'd) Sent    | PDA<br>Requested | PDA<br>Scheduled | PDA<br>Complete  | PDA<br>Requested   | PDA<br>Scheduled    | PDA<br>Complete |                |       |                         |  |  |
| 1         | San Patricio County | 06/19/2024                                                                                                      | 06/20/2024<br>06/24/2024 | 06/19/2024       | 06/21/2024       |                  | 06/25/2024         |                     |                 |                |       |                         |  |  |
| 1         | Starr County        | 06/17/2024                                                                                                      |                          | 06/19/2024       |                  |                  |                    |                     |                 |                |       |                         |  |  |
| 1         | Uvalde County       | 06/17/2024                                                                                                      |                          | 06/19/2024       |                  |                  |                    |                     |                 |                |       |                         |  |  |
| 1         | Val Verde County    | 06/17/2024                                                                                                      |                          | 06/19/2024       |                  |                  |                    |                     |                 |                |       |                         |  |  |
| 1         | Victoria County     | 06/17/2024                                                                                                      |                          | 06/19/2024       |                  |                  |                    |                     |                 |                |       |                         |  |  |
| 1         | Webb County         | 06/17/2024                                                                                                      |                          | 06/19/2024       |                  |                  |                    |                     |                 |                |       |                         |  |  |
| 1         | Wharton County      | 06/17/2024                                                                                                      |                          | 06/19/2024       |                  |                  |                    |                     |                 |                |       |                         |  |  |
| 1         | Willacy County      | 06/17/2024                                                                                                      |                          | 06/19/2024       |                  |                  |                    |                     |                 |                |       |                         |  |  |
| 1         | Wilson County       | 06/17/2024                                                                                                      |                          | 06/19/2024       |                  |                  |                    |                     |                 |                |       |                         |  |  |
| 1         | Zapata County       | 06/17/2024                                                                                                      |                          | 06/19/2024       |                  |                  |                    |                     |                 |                |       |                         |  |  |
| 1         | Zavala County       | 06/17/2024                                                                                                      |                          | 06/19/2024       |                  |                  |                    |                     |                 |                |       |                         |  |  |