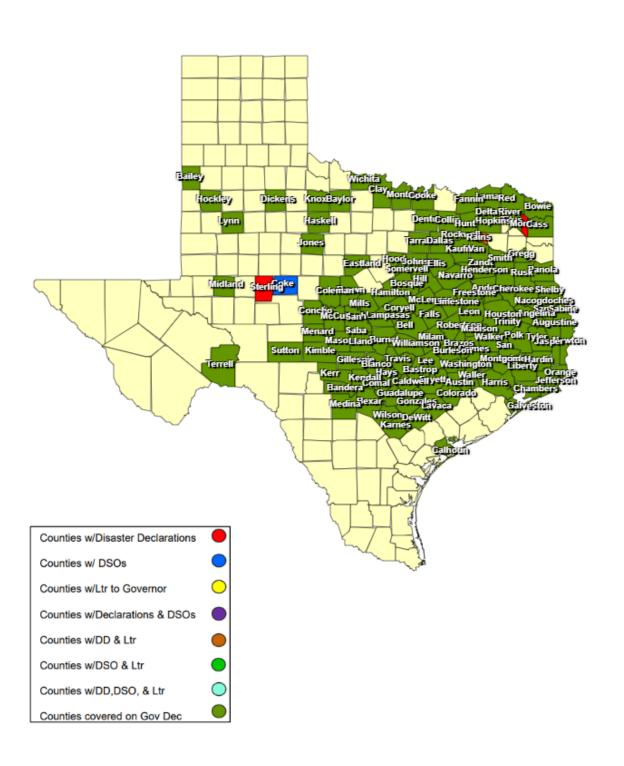

# 24-0014 26APR Severe Weather as of 06/28/2024

| Total      |                      | Date(s)            |                                     |                                    | Date Disaster                       |                                       |                                         |                                              | Individu         | ual Assistanc    | e Dates         | Public           | Assistance       | Dates                                            |
|------------|----------------------|--------------------|-------------------------------------|------------------------------------|-------------------------------------|---------------------------------------|-----------------------------------------|----------------------------------------------|------------------|------------------|-----------------|------------------|------------------|--------------------------------------------------|
| JDX<br>165 | County / City        | Incident<br>Period | Date DSO Received                   | Date Governor<br>Disaster Declared | Declarations Issued /               | Date Acknowledge<br>Letters (DD) Sent | Date Letter to the<br>Governor Received | Acknowledge Letters<br>(Governor Rec'd) Sent | PDA<br>Requested | PDA<br>Scheduled | PDA<br>Complete | PDA<br>Requested | PDA<br>Scheduled | PDA<br>Complete                                  |
| 1          | City of Palestine    | 04/26/2024         |                                     |                                    | 06/04/2024                          |                                       |                                         | 06/04/2024                                   |                  |                  |                 |                  |                  |                                                  |
| 1          | Anderson County      | 04/26/2024         |                                     | 05/02/2024                         | 05/31/2024                          |                                       | 05/31/2024                              |                                              |                  |                  |                 |                  |                  |                                                  |
| 1          | Angelina County      | 04/26/2024         |                                     | 05/02/2024                         |                                     |                                       |                                         |                                              |                  |                  |                 |                  |                  |                                                  |
| 1          | City of Poteet       | 04/26/2024         | 05/17/2024                          |                                    | 05/15/2024 05/21/2024               |                                       | 05/15/2024                              |                                              |                  |                  |                 |                  |                  |                                                  |
| 1          | Austin County        | 04/26/2024         |                                     | 05/02/2024                         |                                     |                                       |                                         |                                              |                  |                  |                 |                  |                  |                                                  |
| 1          | Bailey County        | 04/26/2024         | 06/11/2024                          | 06/05/2024                         | 06/03/2024 06/07/2024               |                                       | 06/03/2024                              |                                              |                  |                  |                 |                  |                  |                                                  |
| 1          | Bandera County       | 04/26/2024         |                                     | 05/02/2024                         |                                     |                                       |                                         |                                              |                  |                  |                 |                  |                  |                                                  |
| 1          | Bastrop County       | 04/26/2024         |                                     | 05/02/2024                         |                                     |                                       |                                         |                                              |                  |                  |                 |                  |                  |                                                  |
| 1          | City of Seymour      | 04/26/2024         |                                     |                                    | 06/11/2024                          |                                       | 06/11/2024                              |                                              |                  |                  |                 |                  |                  |                                                  |
| 1          | Baylor County        | 04/26/2024         |                                     | 04/30/2024                         | 06/11/2024                          |                                       | 06/11/2024                              |                                              |                  |                  |                 |                  |                  |                                                  |
| 1          | City of Temple       | 04/26/2024         |                                     |                                    | 06/01/2024                          |                                       |                                         |                                              |                  |                  |                 |                  |                  |                                                  |
| 1          | Bell County          | 04/26/2024         |                                     | 05/02/2024                         | 05/22/2024 05/29/2024               |                                       | 05/22/2024<br>05/30/2024                |                                              |                  |                  |                 |                  |                  |                                                  |
| 1          | Bexar County         | 04/26/2024         |                                     | 05/02/2024                         |                                     |                                       |                                         |                                              |                  |                  |                 |                  |                  |                                                  |
| 1          | Blanco County        | 05/09/2024         | 05/21/2024                          | 05/02/2024                         | 05/10/2024 05/14/2024               |                                       |                                         |                                              |                  |                  |                 |                  |                  |                                                  |
| 1          | City of Valley Mills | 04/27/2024         |                                     |                                    | 05/08/2024                          |                                       |                                         |                                              |                  |                  |                 |                  |                  |                                                  |
| 1          | Bosque County        | 05/01/2024         | 05/08/2024                          | 05/02/2024                         | 05/06/2024                          |                                       | 05/06/2024                              |                                              |                  |                  |                 |                  |                  |                                                  |
| 1          | Bowie County         | 04/26/2024         | 06/18/2024                          | 06/05/2024                         | 06/04/2024                          |                                       | 06/04/2024                              |                                              |                  |                  |                 |                  |                  |                                                  |
| 1          | Brazos County        | 04/28/2024         | 05/08/2024 05/19/2024               | 05/02/2024                         | 05/07/2024 05/14/2024               |                                       | 05/06/2024                              |                                              |                  |                  |                 |                  |                  | <b>-</b>                                         |
| 1          | Brown County         | 05/04/2024         | 05/13/2024                          | 05/15/2024                         | 05/08/2024 05/13/2024               |                                       | 05/09/2024                              |                                              |                  |                  |                 |                  |                  | <del>                                     </del> |
| 1          | Burleson County      | 04/26/2024         |                                     | 05/02/2024                         |                                     |                                       |                                         |                                              |                  |                  |                 |                  |                  |                                                  |
| 1          | Burnet County        | 04/26/2024         | 05/13/2024                          | 05/02/2024                         | 05/08/2024                          |                                       | 05/08/2024                              |                                              |                  |                  |                 |                  |                  |                                                  |
| 1          | Caldwell County      | 04/26/2024         | 00/10/2024                          | 05/02/2024                         | 00/00/2024                          |                                       | 00/00/2024                              |                                              |                  |                  |                 |                  |                  |                                                  |
| 1          | Calhoun County       | 05/15/2024         | 05/17/2024 05/21/2024               | 05/20/2024                         | 05/15/2024                          |                                       | 05/15/2024                              |                                              |                  |                  |                 |                  |                  | ļ                                                |
| 1          | Cass County          | 04/26/2024         | 03/11/2024 03/21/2024               | 06/05/2024                         | 06/05/2024                          |                                       | 06/05/2024                              |                                              |                  |                  |                 |                  |                  | $\vdash$                                         |
| 1          | Chambers County      | 04/26/2024         |                                     | 04/30/2024                         | 00/03/2024                          |                                       | 00/03/2024                              |                                              |                  |                  |                 |                  |                  | $\vdash$                                         |
| 1          | Cherokee County      | 04/26/2024         | 06/21/2024                          | 05/02/2024                         | 06/18/2024                          |                                       | 06/18/2024                              |                                              |                  |                  |                 |                  |                  |                                                  |
|            | Clay County          | 05/02/2024         | 05/03/2024 05/09/2024               | 05/07/2024                         | 05/02/2024 05/06/2024<br>06/03/2024 |                                       | 05/02/2024<br>05/06/2024<br>06/03/2024  |                                              |                  |                  |                 |                  |                  |                                                  |
| 1          | Coke County          | 05/03/2024         | 06/25/2024                          |                                    |                                     |                                       |                                         |                                              |                  |                  |                 |                  |                  |                                                  |
| 1          | Coleman County       | 05/04/2024         | 05/17/2024                          | 05/07/2024                         | 05/07/2024 05/13/2024               |                                       |                                         |                                              |                  |                  |                 |                  |                  |                                                  |
| 1          | City of Richardson   | 05/28/2024         |                                     |                                    | 05/29/2024                          |                                       |                                         |                                              |                  |                  |                 |                  |                  |                                                  |
| 1          | Collin County        | 05/25/2024         |                                     | 05/26/2024                         | 05/26/2024                          |                                       |                                         |                                              |                  |                  |                 |                  |                  | <b>-</b>                                         |
| 1          | Colorado County      | 04/26/2024         |                                     | 05/02/2024                         | 11.13/2021                          |                                       |                                         |                                              |                  |                  |                 |                  |                  | <del>                                     </del> |
| 1          | Comal County         | 04/26/2024         |                                     | 05/02/2024                         |                                     |                                       |                                         |                                              |                  |                  |                 |                  |                  | <del>                                     </del> |
| 1          | Concho County        | 05/16/2024         |                                     | 05/15/2024                         | 05/16/2024                          |                                       | <del> </del>                            |                                              |                  |                  |                 |                  |                  | <del>                                     </del> |
| 1          | Cooke County         | 05/25/2024         |                                     | 05/26/2024                         | 05/28/2024                          |                                       | 05/28/2024                              |                                              |                  |                  |                 |                  |                  | <del>                                     </del> |
| 1          | Coryell County       | 05/04/2024         | 05/24/2024 05/29/2024               | 05/02/2024                         | 05/05/2024                          |                                       |                                         |                                              |                  |                  |                 |                  |                  | <del>                                     </del> |
| 1          | City of Garland      | 04/26/20224        | 30/27/2027 00/20/2024               | 00/02/2024                         | 05/31/2024                          |                                       | +                                       |                                              |                  |                  |                 |                  |                  | <del>                                     </del> |
| 1          | City of Richardson   | 05/28/2024         |                                     | +                                  | 05/29/2024                          |                                       | +                                       |                                              |                  |                  |                 |                  |                  | $\vdash$                                         |
| 1          | Dallas County        | 05/28/2024         |                                     | 05/30/2024                         | 05/28/2024                          |                                       | -                                       |                                              |                  |                  |                 |                  |                  | <del>                                     </del> |
| 1          | Delta County         | 05/28/2024         | 05/13/2024                          | 05/20/2024                         | 05/28/2024                          |                                       | 05/13/2024                              |                                              |                  |                  |                 |                  |                  | <del>                                     </del> |
| - 1        | Delta County         | 03/03/2024         | 05/30/2024 05/30/2024               | 03/20/2024                         | 03/13/2024 03/11/2024               |                                       | 03/13/2024                              |                                              |                  |                  |                 |                  |                  | <del>                                     </del> |
| 1          | City of Flower Mound | 04/26/2024         | 06/06/2024 06/07/2024<br>06/11/2024 |                                    |                                     |                                       |                                         |                                              |                  |                  |                 |                  |                  |                                                  |
| 1          | City of Lewisville   | 05/28/2024         |                                     |                                    | 05/28/2024                          |                                       |                                         |                                              |                  |                  |                 |                  |                  |                                                  |
| 1          | City of Little Elm   | 05/28/2024         | 06/04/2024                          |                                    |                                     |                                       |                                         |                                              |                  |                  |                 |                  |                  |                                                  |
| 1          | Denton County        | 04/26/2024         | 06/03/2024 06/06/2024<br>06/07/2024 | 05/26/2024                         | 05/28/2024                          |                                       |                                         |                                              |                  |                  |                 |                  |                  |                                                  |
| 1          | DeWitt County        | 04/26/2024         |                                     | 05/02/2024                         |                                     |                                       |                                         |                                              |                  |                  |                 |                  |                  |                                                  |
| 1          | Dickens County       | 04/26/2024         |                                     | 04/30/2024                         |                                     |                                       |                                         |                                              |                  |                  |                 |                  |                  |                                                  |
| 1          | Eastland County      | 05/04/2024         | 05/06/2024                          | 05/07/2024                         | 05/05/2024                          |                                       | 05/05/2024                              |                                              |                  |                  |                 |                  |                  |                                                  |