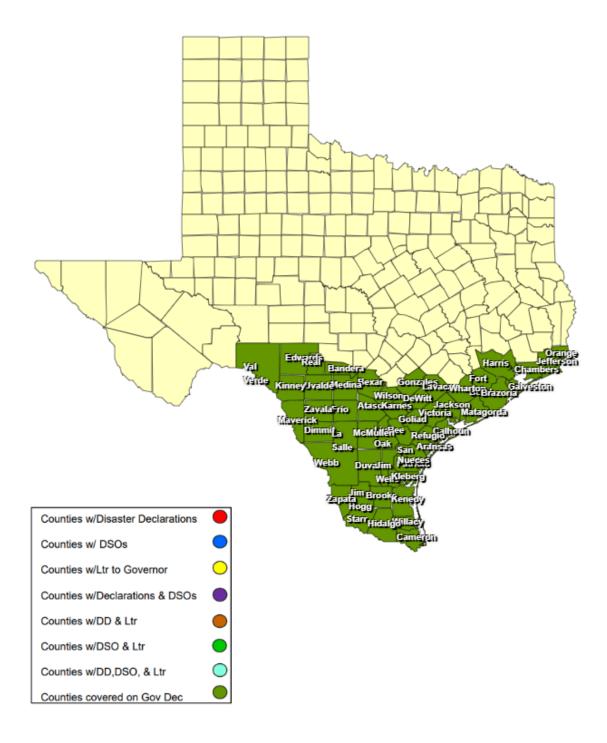

# 24-0015 17JUN Tropical Weather as of 06/29/2024

#### **RECOVERY SUMMARY**

| Total     |                            | Date(s)    |                   |                                    | Date Disaster                  |                                       | 1                                       |                                              | Individu         | al Assistance    | Dates           | Public Assistance Dates |                  |                 |  |
|-----------|----------------------------|------------|-------------------|------------------------------------|--------------------------------|---------------------------------------|-----------------------------------------|----------------------------------------------|------------------|------------------|-----------------|-------------------------|------------------|-----------------|--|
| JDX<br>64 | County / City              |            | Date DSO Received | Date Governor<br>Disaster Declared | Declarations Issued /<br>Rec'd | Date Acknowledge<br>Letters (DD) Sent | Date Letter to the<br>Governor Received | Acknowledge Letters<br>(Governor Rec'd) Sent | PDA<br>Requested | PDA<br>Scheduled | PDA<br>Complete | PDA<br>Requested        | PDA<br>Scheduled | PDA<br>Complete |  |
| 1         | Aransas County             | 06/17/2024 | 06/27/2024        | 06/19/2024                         | 06/21/2024                     |                                       | 06/21/2024                              |                                              |                  |                  |                 |                         |                  |                 |  |
| 1         | Atascosa County            | 06/17/2024 |                   | 06/19/2024                         |                                |                                       |                                         |                                              |                  |                  |                 |                         |                  |                 |  |
| 1         | Bandera County             | 06/17/2024 |                   | 06/19/2024                         |                                |                                       |                                         |                                              |                  |                  |                 |                         |                  |                 |  |
| 1         | City of Beeville           | 06/17/2024 | 06/27/2024        |                                    |                                |                                       |                                         |                                              |                  |                  |                 |                         |                  |                 |  |
| 1         | Bee County                 | 06/17/2024 |                   | 06/19/2024                         |                                |                                       |                                         |                                              |                  |                  |                 |                         |                  |                 |  |
| 1         | Bexar County               | 06/17/2024 |                   | 06/19/2024                         |                                |                                       |                                         |                                              |                  |                  |                 |                         |                  |                 |  |
| 1         | Brazoria County            | 06/17/2024 |                   | 06/19/2024                         |                                |                                       |                                         |                                              |                  |                  |                 |                         |                  |                 |  |
| 1         | Brooks County              | 06/17/2024 |                   | 06/19/2024                         |                                |                                       |                                         |                                              |                  |                  |                 |                         |                  |                 |  |
| 1         | Calhoun County             | 06/17/2024 |                   | 06/19/2024                         |                                |                                       |                                         |                                              |                  |                  |                 |                         |                  |                 |  |
| 1         | City of Los Fresnos        | 06/17/2024 |                   |                                    | 06/17/2024                     |                                       | 06/17/2024                              |                                              |                  |                  |                 |                         |                  |                 |  |
| 1         | City of Port Isabel        | 06/17/2024 |                   |                                    | 06/17/2024                     |                                       | 06/17/2024                              |                                              |                  |                  |                 |                         |                  |                 |  |
| 1         | City of Rancho Viejo       | 06/17/2024 |                   |                                    | 06/17/2024                     |                                       | 06/17/2024                              |                                              |                  |                  |                 |                         |                  |                 |  |
| 1         | City of South Padre Island | 06/17/2024 | 06/25/2024        |                                    | 06/17/2024                     |                                       | 06/17/2024                              |                                              |                  |                  |                 |                         |                  |                 |  |
| 1         | Cameron County             | 06/17/2024 | 06/25/2024        | 06/19/2024                         | 06/17/2024                     |                                       | 06/17/2024                              |                                              |                  |                  |                 |                         |                  |                 |  |
| 1         | Chambers County            | 06/17/2024 |                   | 06/19/2024                         |                                |                                       |                                         |                                              |                  |                  |                 |                         |                  |                 |  |
| 1         | DeWitt County              | 06/17/2024 |                   | 06/19/2024                         |                                |                                       |                                         |                                              |                  |                  |                 |                         |                  |                 |  |
|           | Dimmit County              | 06/17/2024 |                   | 06/19/2024                         |                                |                                       |                                         |                                              |                  |                  |                 |                         |                  |                 |  |
| 1         | Duval County               | 06/17/2024 |                   | 06/19/2024                         |                                |                                       |                                         |                                              |                  |                  |                 |                         |                  |                 |  |
| 1         | Edwards County             | 06/17/2024 |                   | 06/19/2024                         |                                |                                       |                                         |                                              |                  |                  |                 |                         |                  |                 |  |
| 1         | Fort Bend County           | 06/17/2024 |                   | 06/19/2024                         |                                |                                       |                                         |                                              |                  |                  |                 |                         |                  |                 |  |
| 1         | Frio County                | 06/17/2024 |                   | 06/19/2024                         |                                |                                       |                                         |                                              |                  |                  |                 |                         |                  |                 |  |
| 1         | Galveston County           | 06/17/2024 |                   | 06/19/2024                         | 06/20/2024                     |                                       |                                         |                                              |                  |                  |                 |                         |                  |                 |  |
| 1         | Goliad County              | 06/17/2024 |                   | 06/19/2024                         |                                |                                       |                                         |                                              |                  |                  |                 |                         |                  |                 |  |
| 1         | Gonzales County            | 06/17/2024 |                   | 06/19/2024                         |                                |                                       |                                         |                                              |                  |                  |                 |                         |                  |                 |  |
| 1         | Harris County              | 06/17/2024 |                   | 06/19/2024                         |                                |                                       |                                         |                                              |                  |                  |                 |                         |                  |                 |  |
| 1         | City of Alton              | 06/18/2024 | 06/20/2024        |                                    |                                |                                       |                                         |                                              |                  |                  |                 |                         |                  |                 |  |
| 1         | City of Edinburg           | 06/17/2024 |                   |                                    | 06/25/2024                     |                                       | 06/25/2024                              |                                              |                  |                  |                 |                         |                  |                 |  |
| 1         | City of Elsa               | 06/19/2024 | 06/21/2024        |                                    | 06/20/2024                     |                                       | 06/21/2024                              |                                              |                  |                  |                 |                         |                  |                 |  |
| 1         | City of Mission            | 06/19/2024 |                   |                                    | 06/19/2024                     |                                       | 06/19/2024                              |                                              |                  |                  |                 |                         |                  |                 |  |
| 1         | City of Palmview           | 06/19/2024 |                   |                                    | 06/20/2024                     |                                       | 06/20/2024                              |                                              |                  |                  |                 |                         |                  |                 |  |
| 1         | City of Pharr              | 06/20/2024 | 06/25/2024        |                                    | 06/20/2024                     |                                       | 06/20/2024                              |                                              |                  |                  |                 |                         |                  |                 |  |
| 1         | Hidalgo County             | 06/19/2024 | 06/24/2024        | 06/19/2024                         | 06/20/2024                     |                                       | 06/20/2024                              |                                              |                  |                  |                 |                         |                  |                 |  |
| 1         | Jackson County             | 06/17/2024 |                   | 06/19/2024                         |                                |                                       |                                         |                                              |                  |                  |                 |                         |                  |                 |  |
| 1         | Jefferson County           | 06/17/2024 |                   | 06/19/2024                         |                                |                                       |                                         |                                              |                  |                  |                 |                         |                  |                 |  |
| 1         | Jim Hogg County            | 06/17/2024 |                   | 06/19/2024                         |                                |                                       |                                         |                                              |                  |                  |                 |                         |                  |                 |  |
| 1         | Jim Wells County           | 06/17/2024 |                   | 06/19/2024                         |                                |                                       |                                         |                                              |                  |                  |                 |                         |                  | 1               |  |
| 1         | Karnes County              | 06/17/2024 |                   | 06/19/2024                         |                                |                                       |                                         |                                              | 1                | 1                | 1               | 1                       | 1                | 1               |  |
| 1         | Kenedy County              | 06/17/2024 |                   | 06/19/2024                         |                                |                                       |                                         |                                              |                  |                  |                 |                         |                  | 1               |  |
|           | Kinney County              | 06/17/2024 |                   | 06/19/2024                         |                                |                                       |                                         |                                              |                  |                  |                 |                         |                  | 1               |  |
| 1         | City of Kingsville         | 06/19/2024 |                   |                                    | 06/20/2024                     |                                       | 06/26/2024                              |                                              | 1                | 1                | 1               | 1                       | 1                | 1               |  |
| 1         | Kleberg County             | 06/17/2024 |                   | 06/19/2024                         | 06/19/2024                     |                                       | 06/19/2024                              |                                              |                  |                  |                 |                         |                  | 1               |  |
| 1         | La Salle County            | 06/17/2024 |                   | 06/19/2024                         |                                |                                       |                                         |                                              | 1                |                  |                 |                         |                  | 1               |  |
|           | Lavaca County              | 06/17/2024 |                   | 06/19/2024                         |                                |                                       |                                         |                                              | 1                |                  |                 |                         |                  | 1               |  |
| 1         | Live Oak County            | 06/17/2024 |                   | 06/19/2024                         |                                |                                       |                                         |                                              |                  |                  |                 |                         |                  | 1               |  |
| 1         | Matagorda County           | 06/17/2024 |                   | 06/19/2024                         | 06/26/2024                     |                                       |                                         |                                              |                  |                  |                 |                         |                  | 1               |  |
|           | Maverick County            | 06/17/2024 |                   | 06/19/2024                         |                                |                                       |                                         |                                              |                  |                  |                 |                         |                  | 1               |  |
|           | McMullen County            | 06/17/2024 |                   | 06/19/2024                         |                                |                                       |                                         |                                              |                  |                  |                 |                         |                  | 1               |  |
|           | Medina County              | 06/17/2024 |                   | 06/19/2024                         |                                |                                       |                                         |                                              | 1                |                  |                 |                         |                  | 1               |  |
| 1         | City of Corpus Christi     | 06/17/2024 |                   |                                    | 06/20/2024                     |                                       | 06/21/2024                              |                                              |                  |                  |                 |                         |                  | 1               |  |
| 1         | Nueces County              | 06/17/2024 | <u> </u>          | 06/19/2024                         | 06/18/2024 06/24/2024          |                                       | 06/18/2024                              |                                              |                  |                  |                 |                         |                  | 1               |  |
|           | Orange County              | 06/17/2024 |                   | 06/19/2024                         |                                |                                       |                                         |                                              | <u> </u>         |                  |                 |                         |                  | <u> </u>        |  |
|           | Real County                | 06/17/2024 |                   | 06/19/2024                         |                                |                                       |                                         |                                              |                  |                  |                 |                         |                  | +               |  |

### **RECOVERY SUMMARY**

| Total     |                     | Date(s)            |                                        | Date Governor     | Date Disaster | Data Asknowladge  | Date Letter to the    | Acknowledge Letters | Individu         | al Assistance   | Dates            | Public Assistance Dates |                 |  |  |
|-----------|---------------------|--------------------|----------------------------------------|-------------------|---------------|-------------------|-----------------------|---------------------|------------------|-----------------|------------------|-------------------------|-----------------|--|--|
| JDX<br>64 | County / City       | Incident<br>Period | Date DSO Received                      | Disaster Declared |               | Governor Received | (Governor Rec'd) Sent | PDA<br>Requested    | PDA<br>Scheduled | PDA<br>Complete | PDA<br>Requested | PDA<br>Scheduled        | PDA<br>Complete |  |  |
| 1         | Refugio County      | 06/17/2024         |                                        | 06/19/2024        | 06/25/2024    |                   | 06/25/2024            |                     |                  |                 |                  |                         |                 |  |  |
| 1         | San Patricio County | 06/19/2024         | 06/20/2024<br>06/24/2024<br>06/27/2024 | 06/19/2024        | 06/21/2024    |                   | 06/25/2024            |                     |                  |                 |                  |                         |                 |  |  |
| 1         | Starr County        | 06/17/2024         |                                        | 06/19/2024        |               |                   |                       |                     |                  |                 |                  |                         |                 |  |  |
| 1         | Uvalde County       | 06/17/2024         |                                        | 06/19/2024        |               |                   |                       |                     |                  |                 |                  |                         |                 |  |  |
| 1         | Val Verde County    | 06/17/2024         |                                        | 06/19/2024        |               |                   |                       |                     |                  |                 |                  |                         |                 |  |  |
| 1         | Victoria County     | 06/17/2024         |                                        | 06/19/2024        |               |                   |                       |                     |                  |                 |                  |                         |                 |  |  |
| 1         | Webb County         | 06/17/2024         |                                        | 06/19/2024        |               |                   |                       |                     |                  |                 |                  |                         |                 |  |  |
| 1         | Wharton County      | 06/17/2024         |                                        | 06/19/2024        |               |                   |                       |                     |                  |                 |                  |                         |                 |  |  |
| 1         | Willacy County      | 06/17/2024         |                                        | 06/19/2024        | 06/27/2024    |                   |                       |                     |                  |                 |                  |                         |                 |  |  |
| 1         | Wilson County       | 06/17/2024         |                                        | 06/19/2024        |               |                   |                       |                     |                  |                 |                  |                         |                 |  |  |
| 1         | Zapata County       | 06/17/2024         |                                        | 06/19/2024        |               |                   |                       |                     |                  |                 |                  |                         |                 |  |  |
| 1         | Zavala County       | 06/17/2024         |                                        | 06/19/2024        |               |                   |                       |                     |                  |                 |                  |                         |                 |  |  |