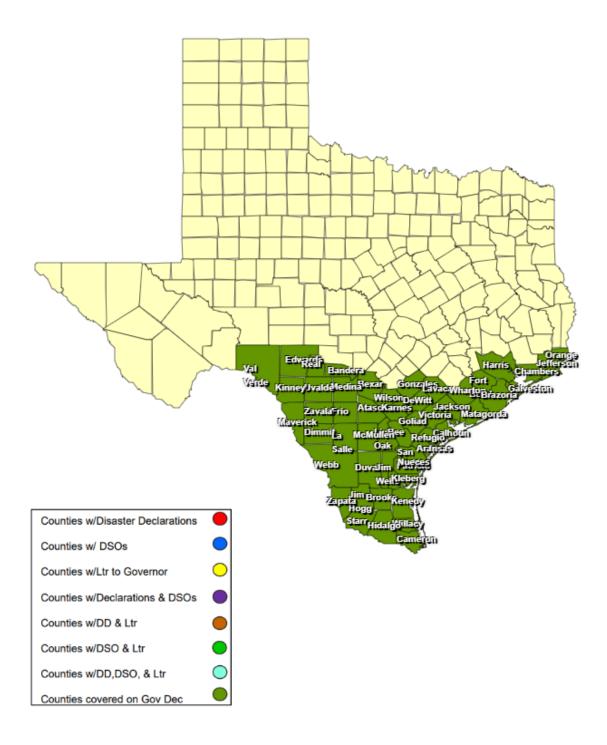

# 24-0015 17JUN Tropical Weather as of 06/30/2024

#### **RECOVERY SUMMARY**

| Total     |                            | Date(s)    |                   |                                    | Date Disaster                  |                                       | T                                       |                                              | Individu         | al Assistance    | Dates           | Public Assistance Dates |                  |                 |  |
|-----------|----------------------------|------------|-------------------|------------------------------------|--------------------------------|---------------------------------------|-----------------------------------------|----------------------------------------------|------------------|------------------|-----------------|-------------------------|------------------|-----------------|--|
| JDX<br>64 | County / City              |            | Date DSO Received | Date Governor<br>Disaster Declared | Declarations Issued /<br>Rec'd | Date Acknowledge<br>Letters (DD) Sent | Date Letter to the<br>Governor Received | Acknowledge Letters<br>(Governor Rec'd) Sent | PDA<br>Requested | PDA<br>Scheduled | PDA<br>Complete | PDA<br>Requested        | PDA<br>Scheduled | PDA<br>Complete |  |
| 1         | Aransas County             | 06/17/2024 | 06/27/2024        | 06/19/2024                         | 06/21/2024                     |                                       | 06/21/2024                              |                                              |                  |                  |                 |                         |                  |                 |  |
| 1         | Atascosa County            | 06/17/2024 |                   | 06/19/2024                         |                                |                                       |                                         |                                              |                  |                  |                 |                         |                  |                 |  |
| 1         | Bandera County             | 06/17/2024 |                   | 06/19/2024                         |                                |                                       |                                         |                                              |                  |                  |                 |                         |                  |                 |  |
| 1         | City of Beeville           | 06/17/2024 | 06/27/2024        |                                    |                                |                                       |                                         |                                              |                  |                  |                 |                         |                  |                 |  |
| 1         | Bee County                 | 06/17/2024 |                   | 06/19/2024                         |                                |                                       |                                         |                                              |                  |                  |                 |                         |                  |                 |  |
| 1         | Bexar County               | 06/17/2024 |                   | 06/19/2024                         |                                |                                       |                                         |                                              |                  |                  |                 |                         |                  |                 |  |
| 1         | Brazoria County            | 06/17/2024 |                   | 06/19/2024                         |                                |                                       |                                         |                                              |                  |                  |                 |                         |                  |                 |  |
| 1         | Brooks County              | 06/17/2024 |                   | 06/19/2024                         |                                |                                       |                                         |                                              |                  |                  |                 |                         |                  |                 |  |
| 1         | Calhoun County             | 06/17/2024 |                   | 06/19/2024                         |                                |                                       |                                         |                                              |                  |                  |                 |                         |                  |                 |  |
| 1         | City of Los Fresnos        | 06/17/2024 |                   |                                    | 06/17/2024                     |                                       | 06/17/2024                              |                                              |                  |                  |                 |                         |                  |                 |  |
| 1         | City of Port Isabel        | 06/17/2024 |                   |                                    | 06/17/2024                     |                                       | 06/17/2024                              |                                              |                  |                  |                 |                         |                  |                 |  |
| 1         | City of Rancho Viejo       | 06/17/2024 |                   |                                    | 06/17/2024                     |                                       | 06/17/2024                              |                                              |                  |                  |                 |                         |                  |                 |  |
| 1         | City of South Padre Island | 06/17/2024 | 06/25/2024        |                                    | 06/17/2024                     |                                       | 06/17/2024                              |                                              |                  |                  |                 |                         |                  |                 |  |
| 1         | Cameron County             | 06/17/2024 | 06/25/2024        | 06/19/2024                         | 06/17/2024                     |                                       | 06/17/2024                              |                                              |                  |                  |                 |                         |                  |                 |  |
| 1         | Chambers County            | 06/17/2024 |                   | 06/19/2024                         |                                |                                       |                                         |                                              |                  |                  |                 |                         |                  |                 |  |
| 1         | DeWitt County              | 06/17/2024 |                   | 06/19/2024                         |                                |                                       |                                         |                                              |                  |                  |                 |                         |                  |                 |  |
|           | Dimmit County              | 06/17/2024 |                   | 06/19/2024                         |                                |                                       |                                         |                                              |                  |                  |                 |                         |                  |                 |  |
| 1         | Duval County               | 06/17/2024 |                   | 06/19/2024                         |                                |                                       |                                         |                                              |                  |                  |                 |                         |                  |                 |  |
| 1         | Edwards County             | 06/17/2024 |                   | 06/19/2024                         |                                |                                       |                                         |                                              |                  |                  |                 |                         |                  |                 |  |
| 1         | Fort Bend County           | 06/17/2024 |                   | 06/19/2024                         |                                |                                       |                                         |                                              |                  |                  |                 |                         |                  |                 |  |
| 1         | Frio County                | 06/17/2024 |                   | 06/19/2024                         |                                |                                       |                                         |                                              |                  |                  |                 |                         |                  |                 |  |
| 1         | Galveston County           | 06/17/2024 |                   | 06/19/2024                         | 06/20/2024                     |                                       |                                         |                                              |                  |                  |                 |                         |                  |                 |  |
| 1         | Goliad County              | 06/17/2024 |                   | 06/19/2024                         |                                |                                       |                                         |                                              |                  |                  |                 |                         |                  |                 |  |
| 1         | Gonzales County            | 06/17/2024 |                   | 06/19/2024                         |                                |                                       |                                         |                                              |                  |                  |                 |                         |                  |                 |  |
| 1         | Harris County              | 06/17/2024 |                   | 06/19/2024                         |                                |                                       |                                         |                                              |                  |                  |                 |                         |                  |                 |  |
| 1         | City of Alton              | 06/18/2024 | 06/20/2024        |                                    |                                |                                       |                                         |                                              |                  |                  |                 |                         |                  |                 |  |
| 1         | City of Edinburg           | 06/17/2024 |                   |                                    | 06/25/2024                     |                                       | 06/25/2024                              |                                              |                  |                  |                 |                         |                  |                 |  |
| 1         | City of Elsa               | 06/19/2024 | 06/21/2024        |                                    | 06/20/2024                     |                                       | 06/21/2024                              |                                              |                  |                  |                 |                         |                  |                 |  |
| 1         | City of Mission            | 06/19/2024 |                   |                                    | 06/19/2024                     |                                       | 06/19/2024                              |                                              |                  |                  |                 |                         |                  |                 |  |
| 1         | City of Palmview           | 06/19/2024 |                   |                                    | 06/20/2024                     |                                       | 06/20/2024                              |                                              |                  |                  |                 |                         |                  |                 |  |
| 1         | City of Pharr              | 06/20/2024 | 06/25/2024        |                                    | 06/20/2024                     |                                       | 06/20/2024                              |                                              |                  |                  |                 |                         |                  |                 |  |
| 1         | Hidalgo County             | 06/19/2024 | 06/24/2024        | 06/19/2024                         | 06/20/2024                     |                                       | 06/20/2024                              |                                              |                  |                  |                 |                         |                  |                 |  |
| 1         | Jackson County             | 06/17/2024 |                   | 06/19/2024                         |                                |                                       |                                         |                                              |                  |                  |                 |                         |                  |                 |  |
| 1         | Jefferson County           | 06/17/2024 |                   | 06/19/2024                         |                                |                                       |                                         |                                              |                  |                  |                 |                         |                  |                 |  |
| 1         | Jim Hogg County            | 06/17/2024 |                   | 06/19/2024                         |                                |                                       |                                         |                                              |                  |                  |                 |                         |                  |                 |  |
| 1         | Jim Wells County           | 06/17/2024 |                   | 06/19/2024                         |                                |                                       |                                         |                                              |                  |                  |                 |                         |                  | 1               |  |
| 1         | Karnes County              | 06/17/2024 |                   | 06/19/2024                         |                                |                                       |                                         |                                              | 1                | 1                | 1               | 1                       | 1                | 1               |  |
| 1         | Kenedy County              | 06/17/2024 |                   | 06/19/2024                         |                                |                                       |                                         |                                              |                  |                  |                 |                         |                  | 1               |  |
|           | Kinney County              | 06/17/2024 |                   | 06/19/2024                         |                                |                                       |                                         |                                              | 1                |                  |                 |                         |                  | 1               |  |
| 1         | City of Kingsville         | 06/19/2024 |                   |                                    | 06/20/2024                     |                                       | 06/26/2024                              |                                              | 1                | 1                | 1               | 1                       | 1                | 1               |  |
| 1         | Kleberg County             | 06/17/2024 |                   | 06/19/2024                         | 06/19/2024                     |                                       | 06/19/2024                              |                                              |                  |                  |                 |                         |                  | 1               |  |
| 1         | La Salle County            | 06/17/2024 |                   | 06/19/2024                         |                                |                                       |                                         |                                              | 1                |                  |                 |                         |                  | 1               |  |
|           | Lavaca County              | 06/17/2024 |                   | 06/19/2024                         |                                |                                       |                                         |                                              | 1                |                  |                 |                         |                  | 1               |  |
| 1         | Live Oak County            | 06/17/2024 |                   | 06/19/2024                         |                                |                                       |                                         |                                              |                  |                  |                 |                         |                  | 1               |  |
| 1         | Matagorda County           | 06/17/2024 |                   | 06/19/2024                         | 06/26/2024                     |                                       | 1                                       |                                              |                  |                  |                 |                         |                  | 1               |  |
|           | Maverick County            | 06/17/2024 |                   | 06/19/2024                         |                                |                                       |                                         |                                              |                  |                  |                 |                         |                  | 1               |  |
|           | McMullen County            | 06/17/2024 |                   | 06/19/2024                         |                                |                                       |                                         |                                              |                  |                  |                 |                         |                  | 1               |  |
|           | Medina County              | 06/17/2024 |                   | 06/19/2024                         |                                |                                       |                                         |                                              | 1                |                  |                 |                         |                  | 1               |  |
| 1         | City of Corpus Christi     | 06/17/2024 |                   |                                    | 06/20/2024                     |                                       | 06/21/2024                              |                                              |                  |                  |                 |                         |                  | 1               |  |
| 1         | Nueces County              | 06/17/2024 | <u> </u>          | 06/19/2024                         | 06/18/2024 06/24/2024          |                                       | 06/18/2024                              |                                              |                  |                  |                 |                         |                  | 1               |  |
|           | Orange County              | 06/17/2024 |                   | 06/19/2024                         |                                |                                       |                                         |                                              | <u> </u>         |                  |                 |                         |                  | <u> </u>        |  |
|           | Real County                | 06/17/2024 |                   | 06/19/2024                         |                                |                                       |                                         |                                              |                  |                  |                 |                         |                  | +               |  |

### **RECOVERY SUMMARY**

| Total     |                     | Date(s)            |                                        | Date Governor     | Date Disaster                  | Date Acknowledge  | Date Letter to the | Acknowledge Letters   | Individu         | al Assistance    | Dates           | Public Assistance Dates |                  |                 |
|-----------|---------------------|--------------------|----------------------------------------|-------------------|--------------------------------|-------------------|--------------------|-----------------------|------------------|------------------|-----------------|-------------------------|------------------|-----------------|
| JDX<br>64 | County / City       | Incident<br>Period | Date DSO Received                      | Disaster Declared | Declarations Issued /<br>Rec'd | Letters (DD) Sent | Governor Received  | (Governor Rec'd) Sent | PDA<br>Requested | PDA<br>Scheduled | PDA<br>Complete | PDA<br>Requested        | PDA<br>Scheduled | PDA<br>Complete |
| 1         | Refugio County      | 06/17/2024         |                                        | 06/19/2024        | 06/25/2024                     |                   | 06/25/2024         |                       |                  |                  |                 |                         |                  |                 |
| 1         | San Patricio County | 06/19/2024         | 06/20/2024<br>06/24/2024<br>06/27/2024 | 06/19/2024        | 06/21/2024                     |                   | 06/25/2024         |                       |                  |                  |                 |                         |                  |                 |
| 1         | Starr County        | 06/17/2024         |                                        | 06/19/2024        |                                |                   |                    |                       |                  |                  |                 |                         |                  |                 |
| 1         | Uvalde County       | 06/17/2024         |                                        | 06/19/2024        |                                |                   |                    |                       |                  |                  |                 |                         |                  |                 |
| 1         | Val Verde County    | 06/17/2024         |                                        | 06/19/2024        |                                |                   |                    |                       |                  |                  |                 |                         |                  |                 |
| 1         | Victoria County     | 06/17/2024         |                                        | 06/19/2024        |                                |                   |                    |                       |                  |                  |                 |                         |                  |                 |
| 1         | Webb County         | 06/17/2024         |                                        | 06/19/2024        |                                |                   |                    |                       |                  |                  |                 |                         |                  |                 |
| 1         | Wharton County      | 06/17/2024         |                                        | 06/19/2024        |                                |                   |                    |                       |                  |                  |                 |                         |                  |                 |
| 1         | Willacy County      | 06/17/2024         |                                        | 06/19/2024        | 06/27/2024                     |                   |                    |                       |                  |                  |                 |                         |                  |                 |
| 1         | Wilson County       | 06/17/2024         |                                        | 06/19/2024        |                                |                   |                    |                       |                  |                  |                 |                         |                  |                 |
| 1         | Zapata County       | 06/17/2024         |                                        | 06/19/2024        |                                |                   |                    |                       |                  |                  |                 |                         |                  |                 |
| 1         | Zavala County       | 06/17/2024         |                                        | 06/19/2024        |                                |                   |                    |                       |                  |                  |                 |                         |                  |                 |