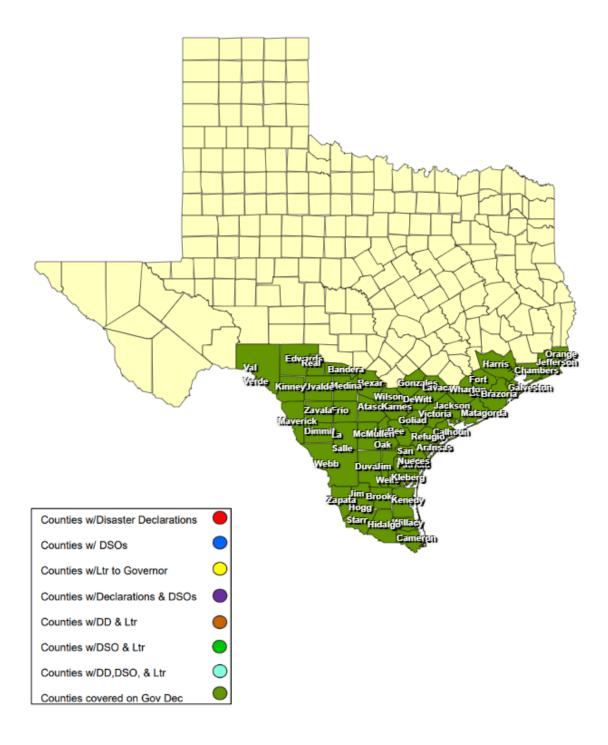

# 24-0015 17JUN Tropical Weather as of 07/01/2024

#### **RECOVERY SUMMARY**

| Total     |                            | Date(s)    |                   |                                    | Date Disaster                  |                                       | 1                                       |                                              | Individu         | al Assistance    | Dates           | Public Assistance Dates |                  |                 |  |
|-----------|----------------------------|------------|-------------------|------------------------------------|--------------------------------|---------------------------------------|-----------------------------------------|----------------------------------------------|------------------|------------------|-----------------|-------------------------|------------------|-----------------|--|
| JDX<br>64 | County / City              |            | Date DSO Received | Date Governor<br>Disaster Declared | Declarations Issued /<br>Rec'd | Date Acknowledge<br>Letters (DD) Sent | Date Letter to the<br>Governor Received | Acknowledge Letters<br>(Governor Rec'd) Sent | PDA<br>Requested | PDA<br>Scheduled | PDA<br>Complete | PDA<br>Requested        | PDA<br>Scheduled | PDA<br>Complete |  |
| 1         | Aransas County             | 06/17/2024 | 06/27/2024        | 06/19/2024                         | 06/21/2024                     |                                       | 06/21/2024                              |                                              |                  |                  |                 |                         |                  |                 |  |
| 1         | Atascosa County            | 06/17/2024 |                   | 06/19/2024                         |                                |                                       |                                         |                                              |                  |                  |                 |                         |                  |                 |  |
| 1         | Bandera County             | 06/17/2024 |                   | 06/19/2024                         |                                |                                       |                                         |                                              |                  |                  |                 |                         |                  |                 |  |
| 1         | City of Beeville           | 06/17/2024 | 06/27/2024        |                                    |                                |                                       |                                         |                                              |                  |                  |                 |                         |                  |                 |  |
| 1         | Bee County                 | 06/17/2024 |                   | 06/19/2024                         |                                |                                       |                                         |                                              |                  |                  |                 |                         |                  |                 |  |
| 1         | Bexar County               | 06/17/2024 |                   | 06/19/2024                         |                                |                                       |                                         |                                              |                  |                  |                 |                         |                  |                 |  |
| 1         | Brazoria County            | 06/17/2024 |                   | 06/19/2024                         |                                |                                       |                                         |                                              |                  |                  |                 |                         |                  |                 |  |
| 1         | Brooks County              | 06/17/2024 |                   | 06/19/2024                         |                                |                                       |                                         |                                              |                  |                  |                 |                         |                  |                 |  |
| 1         | Calhoun County             | 06/17/2024 |                   | 06/19/2024                         |                                |                                       |                                         |                                              |                  |                  |                 |                         |                  |                 |  |
| 1         | City of Los Fresnos        | 06/17/2024 |                   |                                    | 06/17/2024                     |                                       | 06/17/2024                              |                                              |                  |                  |                 |                         |                  |                 |  |
| 1         | City of Port Isabel        | 06/17/2024 |                   |                                    | 06/17/2024                     |                                       | 06/17/2024                              |                                              |                  |                  |                 |                         |                  |                 |  |
| 1         | City of Rancho Viejo       | 06/17/2024 |                   |                                    | 06/17/2024                     |                                       | 06/17/2024                              |                                              |                  |                  |                 |                         |                  |                 |  |
| 1         | City of South Padre Island | 06/17/2024 | 06/25/2024        |                                    | 06/17/2024                     |                                       | 06/17/2024                              |                                              |                  |                  |                 |                         |                  |                 |  |
| 1         | Cameron County             | 06/17/2024 | 06/25/2024        | 06/19/2024                         | 06/17/2024                     |                                       | 06/17/2024                              |                                              |                  |                  |                 |                         |                  |                 |  |
| 1         | Chambers County            | 06/17/2024 |                   | 06/19/2024                         |                                |                                       |                                         |                                              |                  |                  |                 |                         |                  |                 |  |
| 1         | DeWitt County              | 06/17/2024 |                   | 06/19/2024                         |                                |                                       |                                         |                                              |                  |                  |                 |                         |                  |                 |  |
|           | Dimmit County              | 06/17/2024 |                   | 06/19/2024                         |                                |                                       |                                         |                                              |                  |                  |                 |                         |                  |                 |  |
| 1         | Duval County               | 06/17/2024 |                   | 06/19/2024                         |                                |                                       |                                         |                                              |                  |                  |                 |                         |                  |                 |  |
| 1         | Edwards County             | 06/17/2024 |                   | 06/19/2024                         |                                |                                       |                                         |                                              |                  |                  |                 |                         |                  |                 |  |
| 1         | Fort Bend County           | 06/17/2024 |                   | 06/19/2024                         |                                |                                       |                                         |                                              |                  |                  |                 |                         |                  |                 |  |
| 1         | Frio County                | 06/17/2024 |                   | 06/19/2024                         |                                |                                       |                                         |                                              |                  |                  |                 |                         |                  |                 |  |
| 1         | Galveston County           | 06/17/2024 |                   | 06/19/2024                         | 06/20/2024                     |                                       |                                         |                                              |                  |                  |                 |                         |                  |                 |  |
| 1         | Goliad County              | 06/17/2024 |                   | 06/19/2024                         |                                |                                       |                                         |                                              |                  |                  |                 |                         |                  |                 |  |
| 1         | Gonzales County            | 06/17/2024 |                   | 06/19/2024                         |                                |                                       |                                         |                                              |                  |                  |                 |                         |                  |                 |  |
| 1         | Harris County              | 06/17/2024 |                   | 06/19/2024                         |                                |                                       |                                         |                                              |                  |                  |                 |                         |                  |                 |  |
| 1         | City of Alton              | 06/18/2024 | 06/20/2024        |                                    |                                |                                       |                                         |                                              |                  |                  |                 |                         |                  |                 |  |
| 1         | City of Edinburg           | 06/17/2024 |                   |                                    | 06/25/2024                     |                                       | 06/25/2024                              |                                              |                  |                  |                 |                         |                  |                 |  |
| 1         | City of Elsa               | 06/19/2024 | 06/21/2024        |                                    | 06/20/2024                     |                                       | 06/21/2024                              |                                              |                  |                  |                 |                         |                  |                 |  |
| 1         | City of Mission            | 06/19/2024 |                   |                                    | 06/19/2024                     |                                       | 06/19/2024                              |                                              |                  |                  |                 |                         |                  |                 |  |
| 1         | City of Palmview           | 06/19/2024 |                   |                                    | 06/20/2024                     |                                       | 06/20/2024                              |                                              |                  |                  |                 |                         |                  |                 |  |
| 1         | City of Pharr              | 06/20/2024 | 06/25/2024        |                                    | 06/20/2024                     |                                       | 06/20/2024                              |                                              |                  |                  |                 |                         |                  |                 |  |
| 1         | Hidalgo County             | 06/19/2024 | 06/24/2024        | 06/19/2024                         | 06/20/2024                     |                                       | 06/20/2024                              |                                              |                  |                  |                 |                         |                  |                 |  |
| 1         | Jackson County             | 06/17/2024 |                   | 06/19/2024                         |                                |                                       |                                         |                                              |                  |                  |                 |                         |                  |                 |  |
| 1         | Jefferson County           | 06/17/2024 |                   | 06/19/2024                         |                                |                                       |                                         |                                              |                  |                  |                 |                         |                  |                 |  |
| 1         | Jim Hogg County            | 06/17/2024 |                   | 06/19/2024                         |                                |                                       |                                         |                                              |                  |                  |                 |                         |                  |                 |  |
| 1         | Jim Wells County           | 06/17/2024 |                   | 06/19/2024                         |                                |                                       |                                         |                                              |                  |                  |                 |                         |                  | 1               |  |
| 1         | Karnes County              | 06/17/2024 |                   | 06/19/2024                         |                                |                                       |                                         |                                              | 1                | 1                | 1               | 1                       | 1                | 1               |  |
| 1         | Kenedy County              | 06/17/2024 |                   | 06/19/2024                         |                                |                                       |                                         |                                              |                  |                  |                 |                         |                  | 1               |  |
|           | Kinney County              | 06/17/2024 |                   | 06/19/2024                         |                                |                                       |                                         |                                              |                  |                  |                 |                         |                  | 1               |  |
| 1         | City of Kingsville         | 06/19/2024 |                   |                                    | 06/20/2024                     |                                       | 06/26/2024                              |                                              | 1                | 1                | 1               | 1                       | 1                | 1               |  |
| 1         | Kleberg County             | 06/17/2024 |                   | 06/19/2024                         | 06/19/2024                     |                                       | 06/19/2024                              |                                              |                  |                  |                 |                         |                  | 1               |  |
| 1         | La Salle County            | 06/17/2024 |                   | 06/19/2024                         |                                |                                       |                                         |                                              | 1                |                  |                 |                         |                  | 1               |  |
|           | Lavaca County              | 06/17/2024 |                   | 06/19/2024                         |                                |                                       |                                         |                                              | 1                |                  |                 |                         |                  | 1               |  |
| 1         | Live Oak County            | 06/17/2024 |                   | 06/19/2024                         |                                |                                       |                                         |                                              |                  |                  |                 |                         |                  | 1               |  |
| 1         | Matagorda County           | 06/17/2024 |                   | 06/19/2024                         | 06/26/2024                     |                                       |                                         |                                              |                  |                  |                 |                         |                  | 1               |  |
|           | Maverick County            | 06/17/2024 |                   | 06/19/2024                         |                                |                                       |                                         |                                              |                  |                  |                 |                         |                  | 1               |  |
|           | McMullen County            | 06/17/2024 |                   | 06/19/2024                         |                                |                                       |                                         |                                              |                  |                  |                 |                         |                  | 1               |  |
|           | Medina County              | 06/17/2024 |                   | 06/19/2024                         |                                |                                       |                                         |                                              | 1                |                  |                 |                         |                  | 1               |  |
| 1         | City of Corpus Christi     | 06/17/2024 |                   |                                    | 06/20/2024                     |                                       | 06/21/2024                              |                                              |                  |                  |                 |                         |                  | 1               |  |
| 1         | Nueces County              | 06/17/2024 | <u> </u>          | 06/19/2024                         | 06/18/2024 06/24/2024          |                                       | 06/18/2024                              |                                              |                  |                  |                 |                         |                  | 1               |  |
|           | Orange County              | 06/17/2024 |                   | 06/19/2024                         |                                |                                       |                                         |                                              | <u> </u>         |                  |                 |                         |                  | <u> </u>        |  |
|           | Real County                | 06/17/2024 |                   | 06/19/2024                         |                                |                                       |                                         |                                              |                  |                  |                 |                         |                  | +               |  |

### **RECOVERY SUMMARY**

| Total     |                     | Date(s)            |                                        | Date Governor     | Date Disaster | Data Asknowladge  | Date Letter to the    | Acknowledge Letters | Individu         | al Assistance   | Dates            | Public Assistance Dates |                 |  |  |
|-----------|---------------------|--------------------|----------------------------------------|-------------------|---------------|-------------------|-----------------------|---------------------|------------------|-----------------|------------------|-------------------------|-----------------|--|--|
| JDX<br>64 | County / City       | Incident<br>Period | Date DSO Received                      | Disaster Declared |               | Governor Received | (Governor Rec'd) Sent | PDA<br>Requested    | PDA<br>Scheduled | PDA<br>Complete | PDA<br>Requested | PDA<br>Scheduled        | PDA<br>Complete |  |  |
| 1         | Refugio County      | 06/17/2024         |                                        | 06/19/2024        | 06/25/2024    |                   | 06/25/2024            |                     |                  |                 |                  |                         |                 |  |  |
| 1         | San Patricio County | 06/19/2024         | 06/20/2024<br>06/24/2024<br>06/27/2024 | 06/19/2024        | 06/21/2024    |                   | 06/25/2024            |                     |                  |                 |                  |                         |                 |  |  |
| 1         | Starr County        | 06/17/2024         |                                        | 06/19/2024        |               |                   |                       |                     |                  |                 |                  |                         |                 |  |  |
| 1         | Uvalde County       | 06/17/2024         |                                        | 06/19/2024        |               |                   |                       |                     |                  |                 |                  |                         |                 |  |  |
| 1         | Val Verde County    | 06/17/2024         |                                        | 06/19/2024        |               |                   |                       |                     |                  |                 |                  |                         |                 |  |  |
| 1         | Victoria County     | 06/17/2024         |                                        | 06/19/2024        |               |                   |                       |                     |                  |                 |                  |                         |                 |  |  |
| 1         | Webb County         | 06/17/2024         |                                        | 06/19/2024        |               |                   |                       |                     |                  |                 |                  |                         |                 |  |  |
| 1         | Wharton County      | 06/17/2024         |                                        | 06/19/2024        |               |                   |                       |                     |                  |                 |                  |                         |                 |  |  |
| 1         | Willacy County      | 06/17/2024         |                                        | 06/19/2024        | 06/27/2024    |                   |                       |                     |                  |                 |                  |                         |                 |  |  |
| 1         | Wilson County       | 06/17/2024         |                                        | 06/19/2024        |               |                   |                       |                     |                  |                 |                  |                         |                 |  |  |
| 1         | Zapata County       | 06/17/2024         |                                        | 06/19/2024        |               |                   |                       |                     |                  |                 |                  |                         |                 |  |  |
| 1         | Zavala County       | 06/17/2024         |                                        | 06/19/2024        |               |                   |                       |                     |                  |                 |                  |                         |                 |  |  |